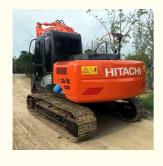

# Japan Made Hitachi ZX120-6 Excavator in Good Condition with Original Hydraulic Cylinder

### **Product Specification**

Showroom Location: None · Operating Weight: 12200 KG 0.52 M<sup>3</sup> . Bucket Capacity: 12000 KG · Machine Weight: • Hydraulic Cylinder Brand: Original • Hydraulic Pump Brand: Original • Hydraulic Valve Brand: Original ISUZU . Engine Brand: 66 KW • Power: • Machinery Test Report: Provided • Video Outgoing-inspection: Provided