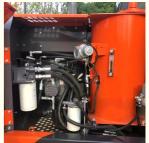

# Japan Made Hitachi ZX120-6 Excavator in Good Condition with Original Hydraulic Cylinder

#### **Basic Information**

• Place of Origin: China

• Price: \$18,000.00/units 1-3 units



### **Product Specification**

Showroom Location: None · Operating Weight: 12200 KG 0.52 M<sup>3</sup> . Bucket Capacity: 12000 KG · Machine Weight: • Hydraulic Cylinder Brand: Original • Hydraulic Pump Brand: Original • Hydraulic Valve Brand: Original ISUZU . Engine Brand: 66 KW • Power: • Machinery Test Report: Provided • Video Outgoing-inspection: Provided

• Core Components: Pressure Vessel, Motor, Bearing, Gear,

Pump, Gearbox, Engine, PLC

Year: 2018Working Hours: 1777



### More Images









# Product Description

# **Product Description**













# Models Of Excavators We Sell

| Komatsu used excavator     | PC20/PC30/PC35/PC40/PC50/PC55/PC56/PC60/PC70/PC75/PC78/PC10 0/PC110/PC120/PC128/PC130/PC138/PC150/PC160/PC200/PC210/PC22 0/PC228/PC240/PC270/PC300/PC350/PC360/PC400/PC450/PC460/PC49 0/PC650 |
|----------------------------|-----------------------------------------------------------------------------------------------------------------------------------------------------------------------------------------------|
| Carter used excavator      | CAT303/CAT305/CAT305.5/CAT306/CAT307/CAT308/CAT311/CAT312/C<br>AT313/CAT315/CAT318/CAT320/CAT323/CAT324/CAT325/CAT326/CAT3<br>29/CAT330/CAT336/CAT340/CAT345/CAT349/CAT375                    |
| Doosan used excavator      | DH(D