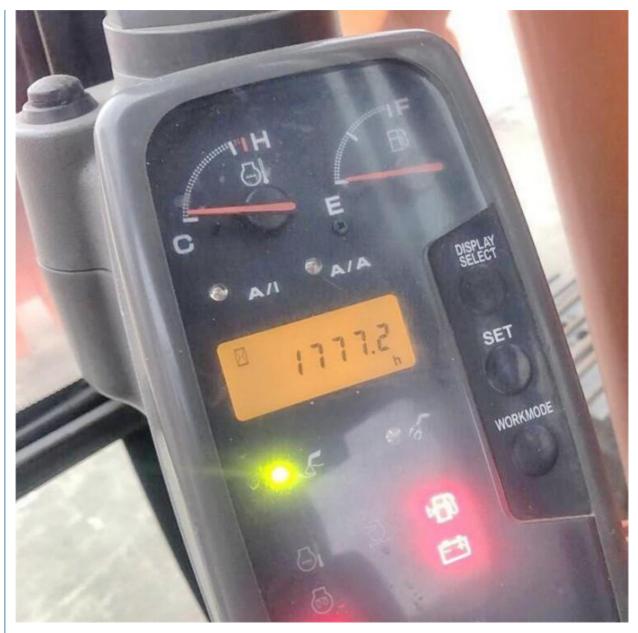

• Core Components: Pressure Vessel, Motor, Bearing, Gear,

Pump, Gearbox, Engine, PLC

Year: 2018Working Hours: 1777