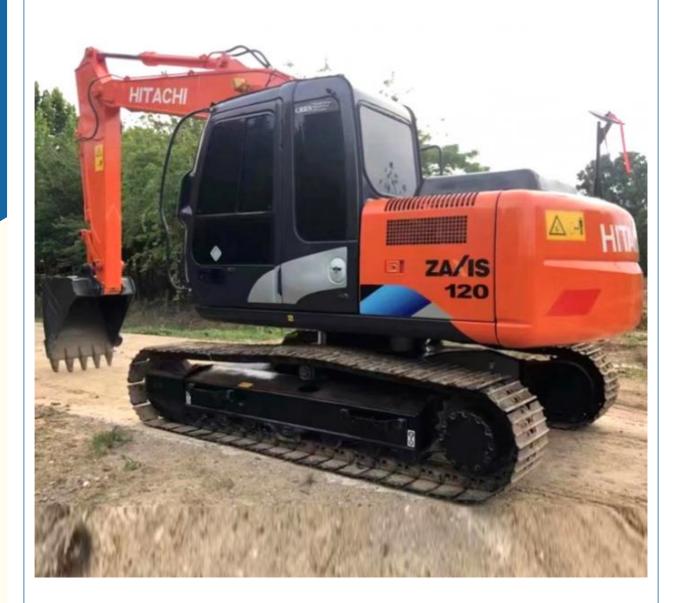

# Japan Made Hitachi ZX120-6 Excavator in Good Condition with Original Hydraulic Cylinder

### **Product Specification**

Showroom Location: None · Operating Weight: 12200 KG 0.52 M<sup>3</sup> . Bucket Capacity: 12000 KG · Machine Weight: • Hydraulic Cylinder Brand: Original • Hydraulic Pump Brand: Original • Hydraulic Valve Brand: Original ISUZU . Engine Brand: 66 KW • Power: • Machinery Test Report: Provided • Video Outgoing-inspection: Provided