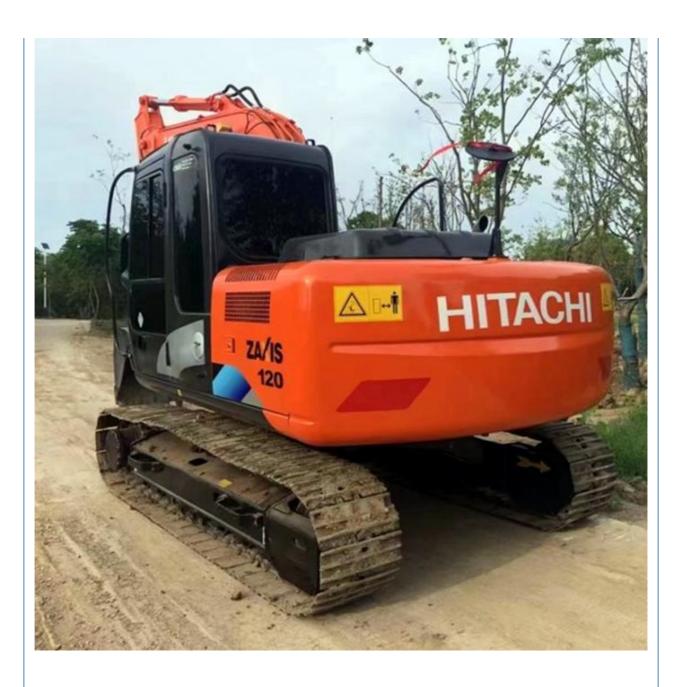

# Japan Made Hitachi ZX120-6 Excavator in Good Condition with Original Hydraulic Cylinder

### **Product Specification**

Showroom Location: None · Operating Weight: 12200 KG 0.52 M<sup>3</sup> . Bucket Capacity: 12000 KG · Machine Weight: • Hydraulic Cylinder Brand: Original • Hydraulic Pump Brand: Original • Hydraulic Valve Brand: Original ISUZU . Engine Brand: 66 KW • Power: • Machinery Test Report: Provided • Video Outgoing-inspection: Provided