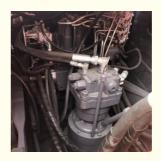

### **Product Specification**

Showroom Location: None · Operating Weight: 12200 KG 0.52 M<sup>3</sup> . Bucket Capacity: 12000 KG · Machine Weight: • Hydraulic Cylinder Brand: Original • Hydraulic Pump Brand: Original • Hydraulic Valve Brand: Original ISUZU . Engine Brand: 66 KW • Power: • Machinery Test Report: Provided • Video Outgoing-inspection: Provided

• Core Components: Pressure Vessel, Motor, Bearing, Gear,

Pump, Gearbox, Engine, PLC

Year: 2018Working Hours: 1777