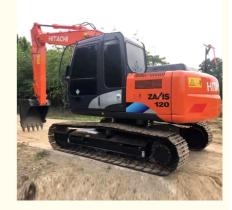

# Japan Made Hitachi ZX120-6 Excavator in Good Condition with Original Hydraulic Cylinder

### **Product Specification**

Showroom Location: None · Operating Weight: 12200 KG 0.52 M<sup>3</sup> . Bucket Capacity: 12000 KG · Machine Weight: • Hydraulic Cylinder Brand: Original • Hydraulic Pump Brand: Original • Hydraulic Valve Brand: Original ISUZU . Engine Brand: 66 KW • Power: • Machinery Test Report: Provided • Video Outgoing-inspection: Provided