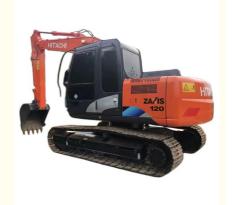

# Japan Made Hitachi ZX120-6 Excavator in Good Condition with Original Hydraulic Cylinder

### **Product Specification**

Showroom Location: None · Operating Weight: 12200 KG 0.52 M<sup>3</sup> . Bucket Capacity: 12000 KG · Machine Weight: • Hydraulic Cylinder Brand: Original • Hydraulic Pump Brand: Original • Hydraulic Valve Brand: Original ISUZU . Engine Brand: 66 KW • Power: • Machinery Test Report: Provided • Video Outgoing-inspection: Provided