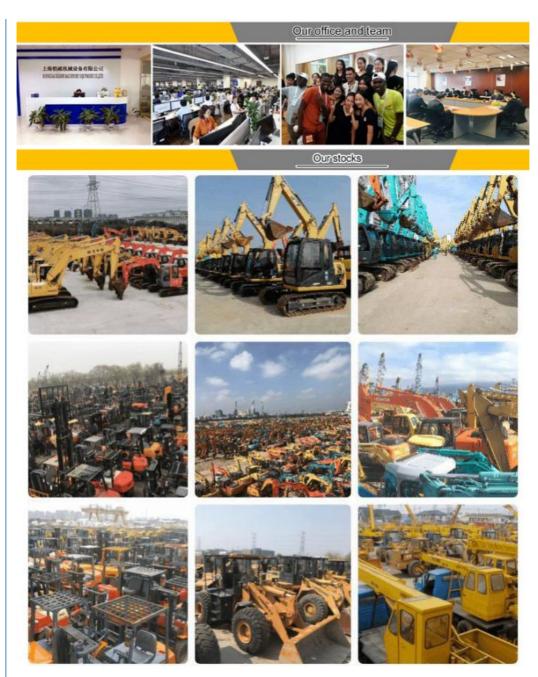

## Company Profile

**Shanghai Kaishu Machinery Equipment Co., Ltd** was established in 2017, we have our own factory which covers an area of 67,000 square meters, with 200 employees. As a leading used excavator supplier in China, Shanghai Kaishu Machinery Equipment Co., Ltd has numerous construction machinery. Our teams are composed of a purchasing team, a technical support team, a vehicle-parts supply center, a foreign trade sales team and a quality testing center.

trade sales team and a quality testing center. Our full range of products include: used excavators, used loaders, used graders, used bulldozers, used forklifts, used cranes and other used construction machinery products. Our engineering machines are mainly from China, the United States, Japan, South Korea and other manufacturing countries, quality assurance is our hallmark. Our machines are sold to many regions at home and abroad, and we have rich experience.

In order to serve our customers better, we deal in three(3) thousand units of construction machinery all year round and ensure delivery within 7-30 days after payment. Our team can serve you around the clock (24/7) and we hope to build a long-term business relationship with you.