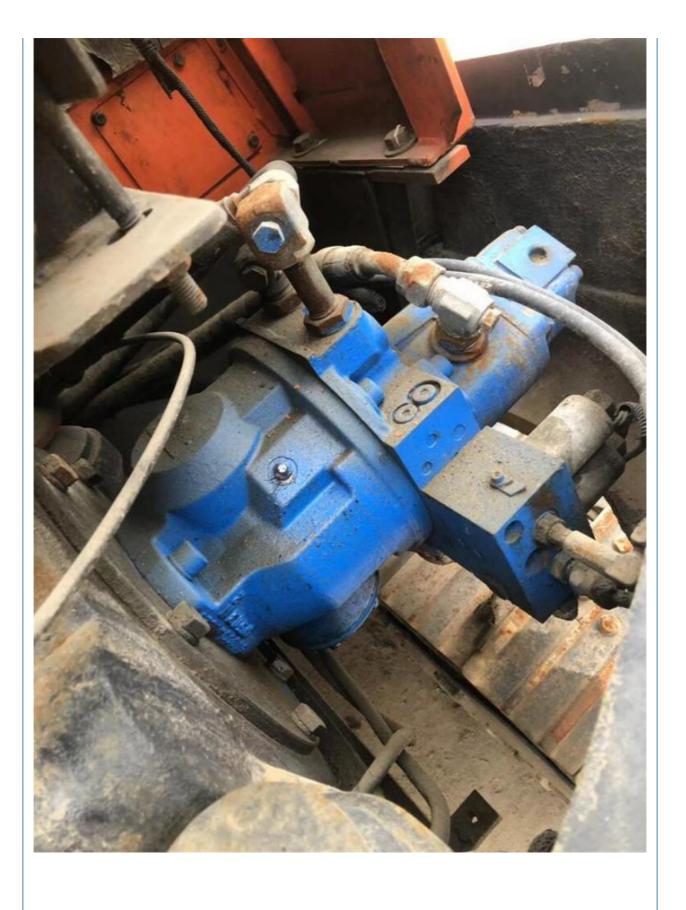

### **Product Specification**

Showroom Location: None · Operating Weight: 5250KG 0.18m<sup>3</sup> . Bucket Capacity: · Machine Weight: 5000 KG • Hydraulic Cylinder Brand: Original • Hydraulic Pump Brand: Original • Hydraulic Valve Brand: Original . Engine Brand: Doosan 40.5KW • Power: • Machinery Test Report: Provided • Video Outgoing-inspection: Provided