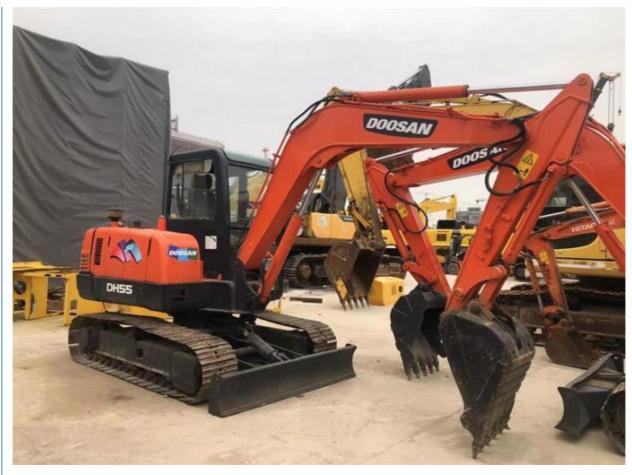

# Doosan DH55 Mini Crawler Excavator With Original Hydraulic Cylinder In Good Condition

### **Product Specification**

Showroom Location: None · Operating Weight: 5250KG 0.18m<sup>3</sup> . Bucket Capacity: · Machine Weight: 5000 KG • Hydraulic Cylinder Brand: Original • Hydraulic Pump Brand: Original • Hydraulic Valve Brand: Original . Engine Brand: Doosan 40.5KW • Power: • Machinery Test Report: Provided • Video Outgoing-inspection: Provided