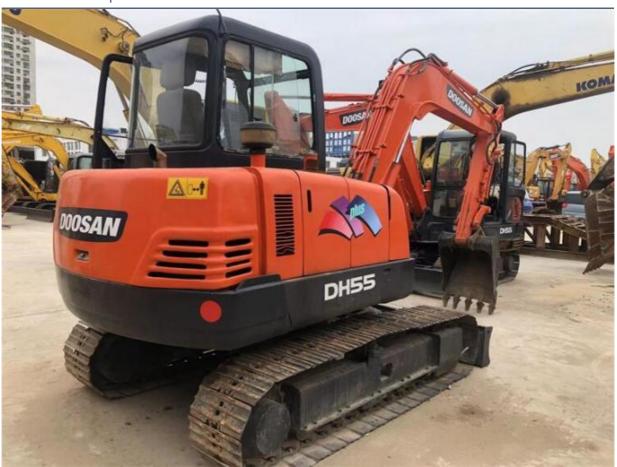

# Doosan DH55 Mini Crawler Excavator With Original Hydraulic Cylinder In Good Condition

### **Product Specification**

Showroom Location: None · Operating Weight: 5250KG 0.18m<sup>3</sup> . Bucket Capacity: · Machine Weight: 5000 KG • Hydraulic Cylinder Brand: Original • Hydraulic Pump Brand: Original • Hydraulic Valve Brand: Original . Engine Brand: Doosan 40.5KW • Power: • Machinery Test Report: Provided • Video Outgoing-inspection: Provided