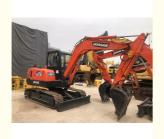

# Doosan DH55 Mini Crawler Excavator With Original Hydraulic Cylinder In Good Condition

### **Product Specification**

Showroom Location: None · Operating Weight: 5250KG 0.18m<sup>3</sup> . Bucket Capacity: · Machine Weight: 5000 KG • Hydraulic Cylinder Brand: Original • Hydraulic Pump Brand: Original • Hydraulic Valve Brand: Original . Engine Brand: Doosan 40.5KW • Power: • Machinery Test Report: Provided • Video Outgoing-inspection: Provided