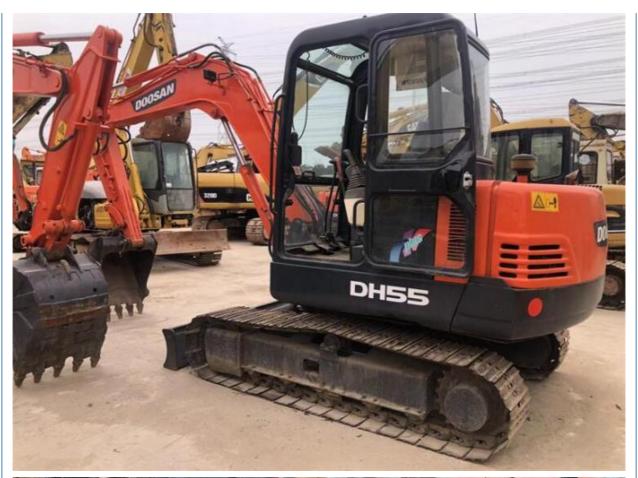

# Doosan DH55 Mini Crawler Excavator With Original Hydraulic Cylinder In Good Condition

### **Product Specification**

Showroom Location: None · Operating Weight: 5250KG 0.18m<sup>3</sup> . Bucket Capacity: · Machine Weight: 5000 KG • Hydraulic Cylinder Brand: Original • Hydraulic Pump Brand: Original • Hydraulic Valve Brand: Original . Engine Brand: Doosan 40.5KW • Power: • Machinery Test Report: Provided • Video Outgoing-inspection: Provided