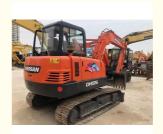

# Doosan DH55 Mini Crawler Excavator With Original Hydraulic Cylinder In Good Condition

### **Product Specification**

Showroom Location: None · Operating Weight: 5250KG 0.18m<sup>3</sup> . Bucket Capacity: · Machine Weight: 5000 KG • Hydraulic Cylinder Brand: Original • Hydraulic Pump Brand: Original • Hydraulic Valve Brand: Original . Engine Brand: Doosan 40.5KW • Power: • Machinery Test Report: Provided • Video Outgoing-inspection: Provided