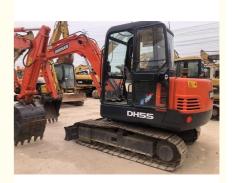

# Doosan DH55 Mini Crawler Excavator With Original Hydraulic Cylinder In Good Condition

### **Product Specification**

Showroom Location: None · Operating Weight: 5250KG 0.18m<sup>3</sup> . Bucket Capacity: · Machine Weight: 5000 KG • Hydraulic Cylinder Brand: Original • Hydraulic Pump Brand: Original • Hydraulic Valve Brand: Original . Engine Brand: Doosan 40.5KW • Power: • Machinery Test Report: Provided • Video Outgoing-inspection: Provided