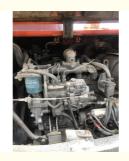

### **Product Specification**

Showroom Location: None · Operating Weight: 5250KG 0.18m<sup>3</sup> . Bucket Capacity: · Machine Weight: 5000 KG • Hydraulic Cylinder Brand: Original • Hydraulic Pump Brand: Original • Hydraulic Valve Brand: Original . Engine Brand: Doosan 40.5KW • Power: • Machinery Test Report: Provided • Video Outgoing-inspection: Provided

• Core Components: Pressure Vessel, Motor, Bearing, Gear,

Pump, Gearbox, Engine, PLC

Year: 2018Working Hours: 180