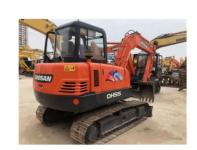

# Doosan DH55 Mini Crawler Excavator With Original Hydraulic Cylinder In Good Condition

### **Product Specification**

Showroom Location: None · Operating Weight: 5250KG 0.18m<sup>3</sup> . Bucket Capacity: · Machine Weight: 5000 KG • Hydraulic Cylinder Brand: Original • Hydraulic Pump Brand: Original • Hydraulic Valve Brand: Original . Engine Brand: Doosan 40.5KW • Power: • Machinery Test Report: Provided • Video Outgoing-inspection: Provided