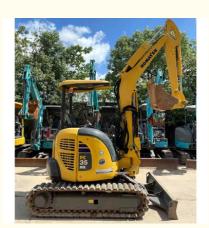

# Original Hydraulic Cylinder Komatsu PC35MR a Japan Mini Excavator with **Cummins Engine**

## **Product Specification**

Showroom Location: None · Operating Weight: 3595 KG 0.15 M<sup>3</sup> . Bucket Capacity: · Machine Weight: 3000 KG • Hydraulic Cylinder Brand: Original • Hydraulic Pump Brand: Original Hydraulic Valve Brand: Original Cummins . Engine Brand: 21.6 KW • Power: • Machinery Test Report: Provided • Video Outgoing-inspection: Provided