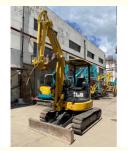

# Original Hydraulic Cylinder Komatsu PC35MR a Japan Mini Excavator with **Cummins Engine**

## **Product Specification**

Showroom Location: None · Operating Weight: 3595 KG 0.15 M<sup>3</sup> . Bucket Capacity: · Machine Weight: 3000 KG • Hydraulic Cylinder Brand: Original • Hydraulic Pump Brand: Original Hydraulic Valve Brand: Original Cummins . Engine Brand: 21.6 KW • Power: • Machinery Test Report: Provided • Video Outgoing-inspection: Provided

• Core Components: Pressure Vessel, Motor, Bearing, Gear,

Pump, Gearbox, Engine, PLC

Year: 2019 . Working Hours: 2600