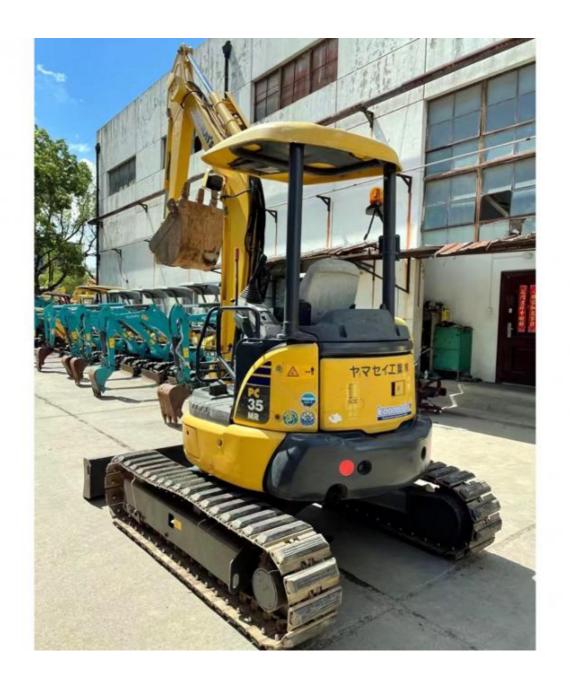

# Original Hydraulic Cylinder Komatsu PC35MR a Japan Mini Excavator with **Cummins Engine**

## **Product Specification**

Showroom Location: None · Operating Weight: 3595 KG 0.15 M<sup>3</sup> . Bucket Capacity: · Machine Weight: 3000 KG • Hydraulic Cylinder Brand: Original • Hydraulic Pump Brand: Original Hydraulic Valve Brand: Original Cummins . Engine Brand: 21.6 KW • Power: • Machinery Test Report: Provided • Video Outgoing-inspection: Provided