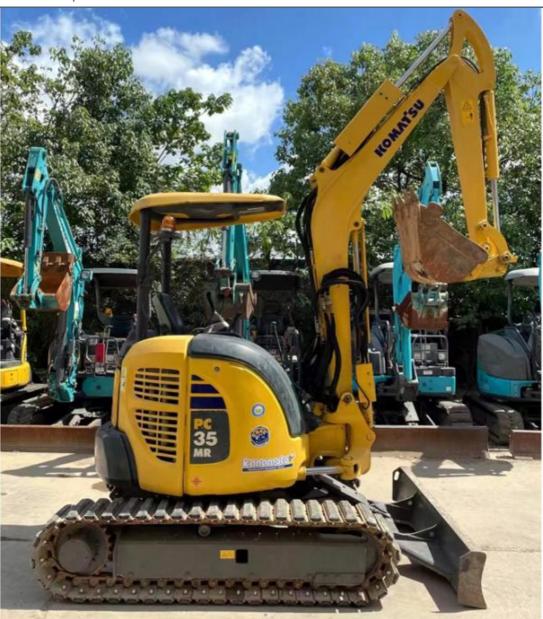

# Original Hydraulic Cylinder Komatsu PC35MR a Japan Mini Excavator with **Cummins Engine**

## **Product Specification**

Showroom Location: None · Operating Weight: 3595 KG 0.15 M<sup>3</sup> . Bucket Capacity: · Machine Weight: 3000 KG • Hydraulic Cylinder Brand: Original • Hydraulic Pump Brand: Original Hydraulic Valve Brand: Original Cummins . Engine Brand: 21.6 KW • Power: • Machinery Test Report: Provided • Video Outgoing-inspection: Provided

• Core Components: Pressure Vessel, Motor, Bearing, Gear,

Pump, Gearbox, Engine, PLC

Year: 2019 . Working Hours: 2600