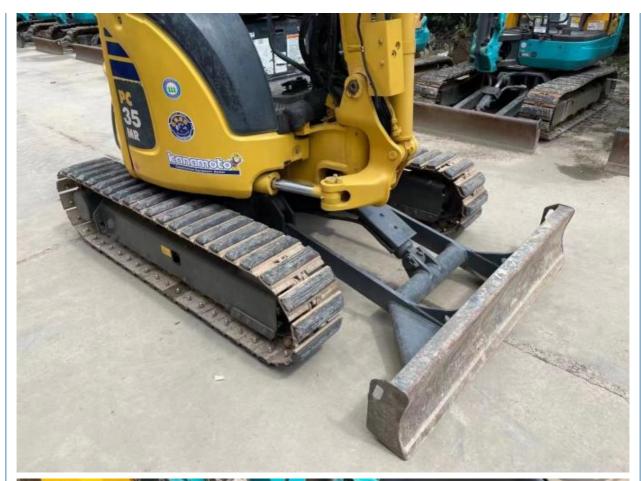

# Original Hydraulic Cylinder Komatsu PC35MR a Japan Mini Excavator with **Cummins Engine**

## **Product Specification**

Showroom Location: None · Operating Weight: 3595 KG 0.15 M<sup>3</sup> . Bucket Capacity: · Machine Weight: 3000 KG • Hydraulic Cylinder Brand: Original • Hydraulic Pump Brand: Original Hydraulic Valve Brand: Original Cummins . Engine Brand: 21.6 KW • Power: • Machinery Test Report: Provided • Video Outgoing-inspection: Provided

# More Images