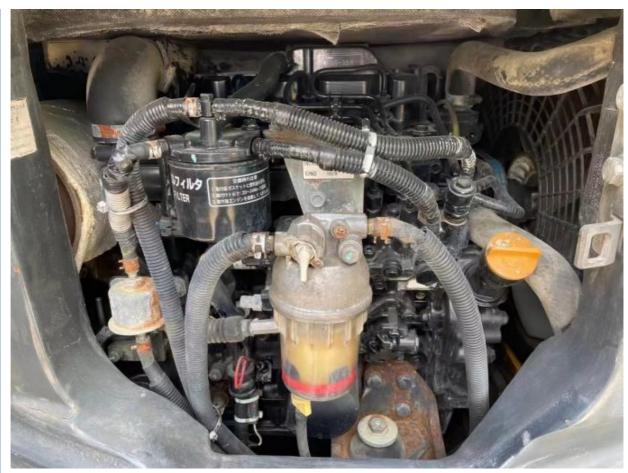

# Original Hydraulic Cylinder Komatsu PC35MR a Japan Mini Excavator with **Cummins Engine**

### **Basic Information**

. Place of Origin: Japan

• Price: \$13,000.00/units 1-3 units



## **Product Specification**

Showroom Location: None · Operating Weight: 3595 KG 0.15 M<sup>3</sup> . Bucket Capacity: · Machine Weight: 3000 KG • Hydraulic Cylinder Brand: Original • Hydraulic Pump Brand: Original Hydraulic Valve Brand: Original Cummins . Engine Brand: 21.6 KW • Power: • Machinery Test Report: Provided • Video Outgoing-inspection: Provided

• Core Components: Pressure Vessel, Motor, Bearing, Gear,

Pump, Gearbox, Engine, PLC

Year: 2019 . Working Hours: 2600



# More Images









# **Product Description**

















## Models Of Excavators We Sell

Komatsu used excavator

PC20/PC30/PC35/PC40/PC50/PC55/PC56/PC60/PC70/PC75/PC78/PC10 0/PC110/PC120/PC128/PC130/PC138/PC150/PC160/PC200/PC210/PC22 0/PC228/PC240/PC270/PC300/PC350/PC360/PC400/PC450/PC460/PC49 0/PC650

CAT303/CAT305/CAT305.5/CAT306/CAT307/CAT308/CAT311/CAT312/C AT313/CAT315/CAT318/CAT320/CAT323/CAT324/CAT325/CAT326/CAT3 Carter used excavator 29/CAT330/CAT336/CAT340/CAT345/CAT349/CAT375 DH(DX)35/55/60/70/75/80/150/200/215/220/225/235/260/300/350/370/420/ Doosan used excavator 500/530 SY16/SY35/SY55/SY60/SY65/SY75/SY85/SY95/SY115/SY135/SY155/SY Sany used excavator 205/SY215/SY235/SY265/SY305/SY335/SY365 EX50/EX55/EX60/EX100/EX120/EX200/ZX50/ZX55/ZX60/ZX70/ZX75/ZX1 Hitachi used excavator 20/ZX125/ZX130/ZX135/ZX200/ZX210/ZX230/ZX240/ZX250/Z