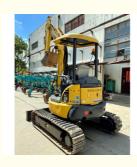

# Original Hydraulic Cylinder Komatsu PC35MR a Japan Mini Excavator with **Cummins Engine**

## **Product Specification**

Showroom Location: None · Operating Weight: 3595 KG 0.15 M<sup>3</sup> . Bucket Capacity: · Machine Weight: 3000 KG • Hydraulic Cylinder Brand: Original • Hydraulic Pump Brand: Original Hydraulic Valve Brand: Original Cummins . Engine Brand: 21.6 KW • Power: • Machinery Test Report: Provided • Video Outgoing-inspection: Provided

• Core Components: Pressure Vessel, Motor, Bearing, Gear,

Pump, Gearbox, Engine, PLC

Year: 2019 . Working Hours: 2600