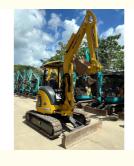

# Original Hydraulic Cylinder Komatsu PC35MR a Japan Mini Excavator with **Cummins Engine**

## **Product Specification**

Showroom Location: None · Operating Weight: 3595 KG 0.15 M<sup>3</sup> . Bucket Capacity: · Machine Weight: 3000 KG • Hydraulic Cylinder Brand: Original • Hydraulic Pump Brand: Original Hydraulic Valve Brand: Original Cummins . Engine Brand: 21.6 KW • Power: • Machinery Test Report: Provided • Video Outgoing-inspection: Provided