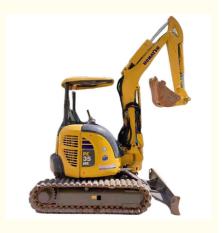

# Original Hydraulic Cylinder Komatsu PC35MR a Japan Mini Excavator with **Cummins Engine**

## **Product Specification**

Showroom Location: None · Operating Weight: 3595 KG 0.15 M<sup>3</sup> . Bucket Capacity: · Machine Weight: 3000 KG • Hydraulic Cylinder Brand: Original • Hydraulic Pump Brand: Original Hydraulic Valve Brand: Original Cummins . Engine Brand: 21.6 KW • Power: • Machinery Test Report: Provided • Video Outgoing-inspection: Provided