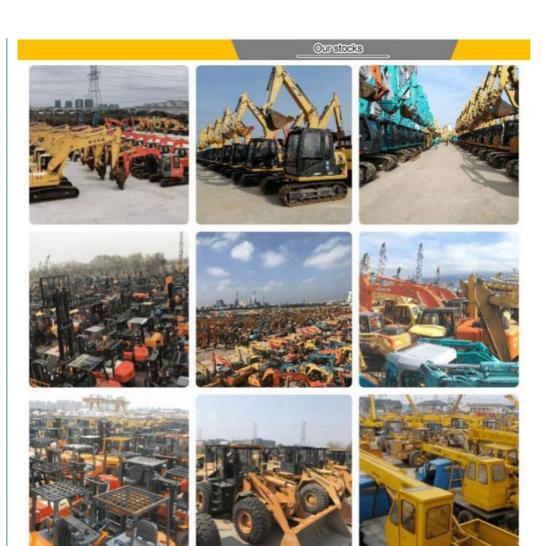

Our full range of products include: used excavators, used loaders, used graders, used bulldozers, used forklifts, used cranes and other used construction machinery products. Our engineering machines are mainly from China, the United States, Japan, South Korea and other manufacturing countries, quality assurance is our hallmark. Our machines are sold to many regions at home and abroad, and we have rich export experience.

In order to serve our customers better, we deal in three(3) thousand units of construction machinery all year round and ensure delivery within 7-30 days after payment. Our team can serve you around the clock (24/7) and we hope to build a long-term business relationship with you.