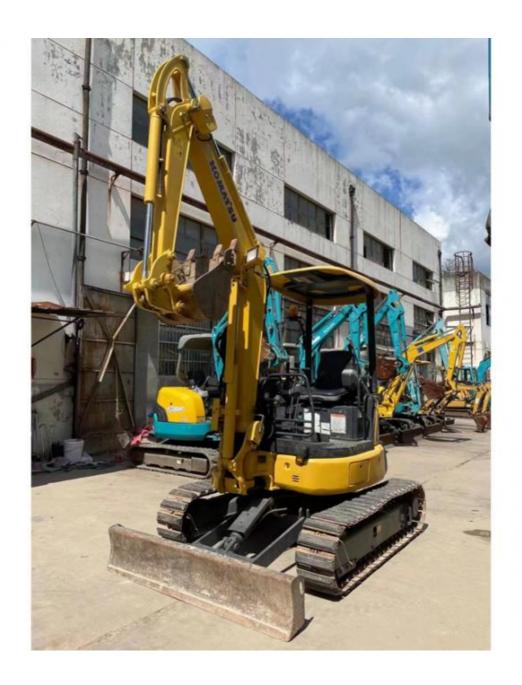

# Original Hydraulic Cylinder Komatsu PC35MR a Japan Mini Excavator with **Cummins Engine**

### **Basic Information**

. Place of Origin: Japan

• Price: \$13,000.00/units 1-3 units



## **Product Specification**

Showroom Location: None · Operating Weight: 3595 KG 0.15 M<sup>3</sup> . Bucket Capacity: · Machine Weight: 3000 KG • Hydraulic Cylinder Brand: Original • Hydraulic Pump Brand: Original Hydraulic Valve Brand: Original Cummins . Engine Brand: 21.6 KW • Power: • Machinery Test Report: Provided • Video Outgoing-inspection: Provided

• Core Components: Pressure Vessel, Motor, Bearing, Gear,

Pump, Gearbox, Engine, PLC

Year: 2019 . Working Hours: 2600



# More Images









# **Product Description**

















## Models Of Excavators We Sell

Komatsu used excavator

PC20/PC30/PC35/PC40/PC50/PC55/PC56/PC60/PC70/PC75/PC78/PC10 0/PC110/PC120/PC128/PC130/PC138/PC150/PC160/PC200/PC210/PC22 0/PC228/PC240/PC270/PC300/PC350/PC360/PC400/PC450/PC460/PC49 0/PC650

CAT303/CAT305/CAT305.5/CAT306/CAT307/CAT308/CAT311/CAT312/C AT313/CAT315/CAT318/CAT320/CAT323/CAT324/CAT325/CAT326/CAT3 Carter used excavator 29/CAT330/CAT336/CAT340/CAT345/CAT349/CAT375 DH(DX)35/55/60/70/75/80/150/200/215/220/225/235/260/300/350/370/420/ Doosan used excavator 500/530 SY16/SY35/SY55/SY60/SY65/SY75/SY85/SY95/SY115/SY135/SY155/SY Sany used excavator 205/SY215/SY235/SY265/SY305/SY335/SY365 EX50/EX55/EX60/EX100/EX120/EX200/ZX50/ZX55/ZX60/ZX70/ZX75/ZX1 Hitachi used excavator 20/ZX125/ZX130/ZX135/ZX200/ZX210/ZX230/ZX240/ZX250