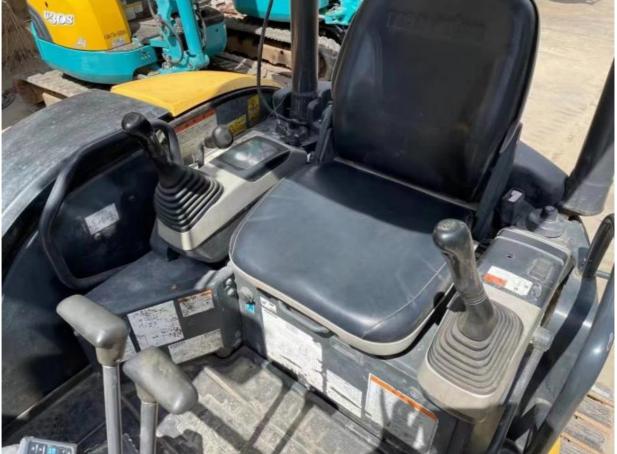

# Original Hydraulic Cylinder Komatsu PC35MR a Japan Mini Excavator with **Cummins Engine**

## **Product Specification**

Showroom Location: None · Operating Weight: 3595 KG 0.15 M<sup>3</sup> . Bucket Capacity: · Machine Weight: 3000 KG • Hydraulic Cylinder Brand: Original • Hydraulic Pump Brand: Original Hydraulic Valve Brand: Original Cummins . Engine Brand: 21.6 KW • Power: • Machinery Test Report: Provided • Video Outgoing-inspection: Provided

# More Images