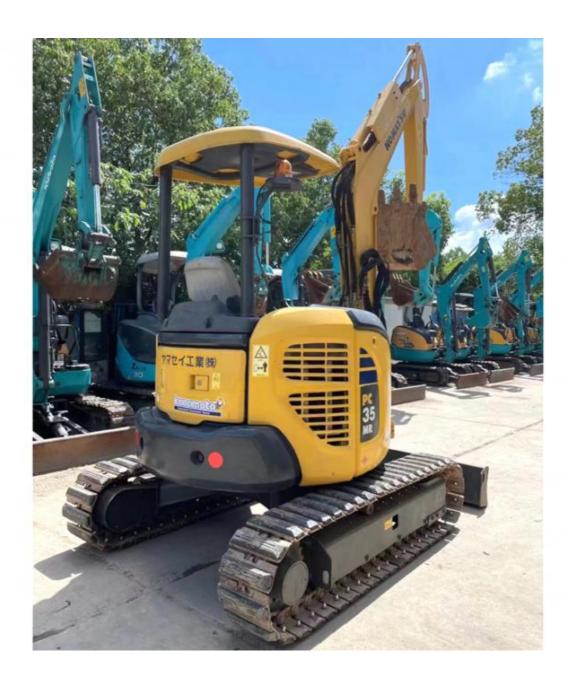

# Original Hydraulic Cylinder Komatsu PC35MR a Japan Mini Excavator with **Cummins Engine**

## **Product Specification**

Showroom Location: None · Operating Weight: 3595 KG 0.15 M<sup>3</sup> . Bucket Capacity: · Machine Weight: 3000 KG • Hydraulic Cylinder Brand: Original • Hydraulic Pump Brand: Original Hydraulic Valve Brand: Original Cummins . Engine Brand: 21.6 KW • Power: • Machinery Test Report: Provided • Video Outgoing-inspection: Provided

• Core Components: Pressure Vessel, Motor, Bearing, Gear,

Pump, Gearbox, Engine, PLC

Year: 2019 . Working Hours: 2600