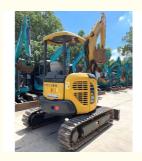

# Original Hydraulic Cylinder Komatsu PC35MR a Japan Mini Excavator with **Cummins Engine**

## **Product Specification**

Showroom Location: None · Operating Weight: 3595 KG 0.15 M<sup>3</sup> . Bucket Capacity: · Machine Weight: 3000 KG • Hydraulic Cylinder Brand: Original • Hydraulic Pump Brand: Original Hydraulic Valve Brand: Original Cummins . Engine Brand: 21.6 KW • Power: • Machinery Test Report: Provided • Video Outgoing-inspection: Provided