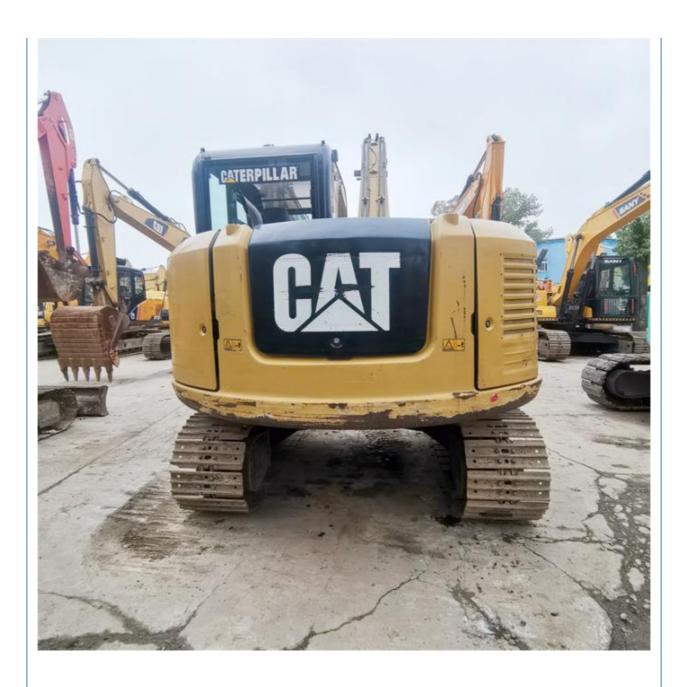

# 2019 Used Crawler Chain Excavator Cat 307 in Good Condition from Japan 2900 Working Hours

## **Product Specification**

Showroom Location: None · Operating Weight: 6800 KG 0.31 M<sup>3</sup> . Bucket Capacity: • Machine Weight: 7000 KG Hydraulic Cylinder Brand: Original • Hydraulic Pump Brand: Original • Hydraulic Valve Brand: Original Caterpillar . Engine Brand: 43 KW • Power: Provided • Machinery Test Report: • Video Outgoing-inspection: Provided

• Core Components: Pressure Vessel, Motor, Bearing, Gear,

Pump, Gearbox, Engine, PLC

Year: 2019Working Hours: 2900