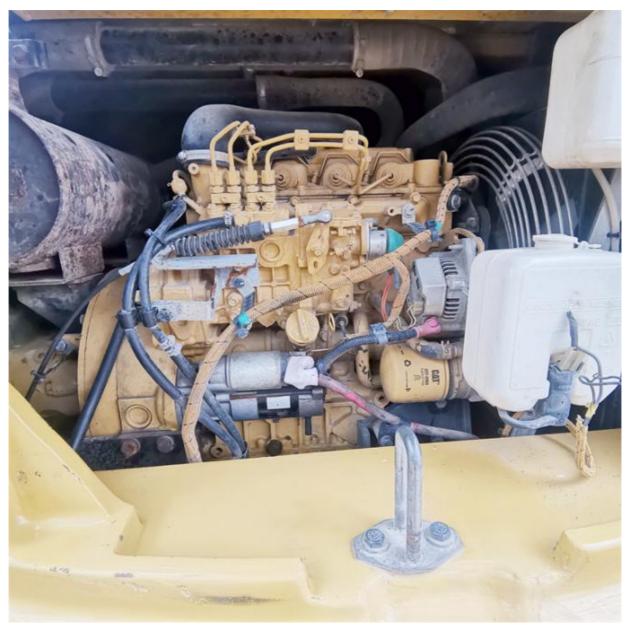

# 2019 Used Crawler Chain Excavator Cat 307 in Good Condition from Japan 2900 Working Hours

#### **Basic Information**

Place of Origin: Japan

Price: \$21,000.00/units 1-3 units



## **Product Specification**

Showroom Location: None · Operating Weight: 6800 KG 0.31 M<sup>3</sup> . Bucket Capacity: • Machine Weight: 7000 KG Hydraulic Cylinder Brand: Original • Hydraulic Pump Brand: Original • Hydraulic Valve Brand: Original Caterpillar . Engine Brand: 43 KW • Power: Provided • Machinery Test Report: • Video Outgoing-inspection: Provided

• Core Components: Pressure Vessel, Motor, Bearing, Gear,

Pump, Gearbox, Engine, PLC

Year: 2019Working Hours: 2900



## More Images









# Product Description

# **Product Description**

















#### Models Of Excavators We Sell

| Komatsu used excavator | PC20/PC30/PC35/PC40/PC50/PC55/PC56/PC60/PC70/PC75/PC78/PC10 0/PC110/PC120/PC128/PC130/PC138/PC150/PC160/PC200/PC210/PC22 0/PC228/PC240/PC270/PC300/PC350/PC360/PC400/PC450/PC460/PC49 0/PC650 |
|------------------------|-----------------------------------------------------------------------------------------------------------------------------------------------------------------------------------------------|
| Carter used excavator  | CAT303/CAT305/CAT305.5/CAT306/CAT307/CAT308/CAT311/CAT312/C<br>AT313/CAT315/CAT318/CAT320/CAT323/CAT324/CAT325/CAT326/CAT3                                                                    |

29/CAT330/CAT336/CAT340/CAT345/CAT349/CAT375

Doosan used excavator DH(DX)35/55/60/70/75/80/150/200/215/2