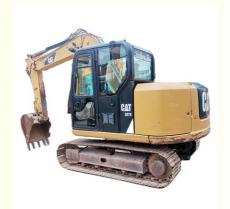

# 2019 Used Crawler Chain Excavator Cat 307 in Good Condition from Japan 2900 Working Hours

## **Product Specification**

Showroom Location: None · Operating Weight: 6800 KG 0.31 M<sup>3</sup> . Bucket Capacity: • Machine Weight: 7000 KG Hydraulic Cylinder Brand: Original • Hydraulic Pump Brand: Original • Hydraulic Valve Brand: Original Caterpillar . Engine Brand: 43 KW • Power: Provided • Machinery Test Report: • Video Outgoing-inspection: Provided

• Core Components: Pressure Vessel, Motor, Bearing, Gear,

Pump, Gearbox, Engine, PLC

Year: 2019Working Hours: 2900