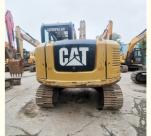

# 2019 Used Crawler Chain Excavator Cat 307 in Good Condition from Japan 2900 Working Hours

## **Product Specification**

Showroom Location: None · Operating Weight: 6800 KG 0.31 M<sup>3</sup> . Bucket Capacity: • Machine Weight: 7000 KG Hydraulic Cylinder Brand: Original • Hydraulic Pump Brand: Original • Hydraulic Valve Brand: Original Caterpillar . Engine Brand: 43 KW • Power: Provided • Machinery Test Report: • Video Outgoing-inspection: Provided

• Core Components: Pressure Vessel, Motor, Bearing, Gear,

Pump, Gearbox, Engine, PLC

Year: 2019Working Hours: 2900