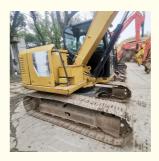

# 2019 Used Crawler Chain Excavator Cat 307 in Good Condition from Japan 2900 Working Hours

## **Product Specification**

Showroom Location: None · Operating Weight: 6800 KG 0.31 M<sup>3</sup> . Bucket Capacity: • Machine Weight: 7000 KG Hydraulic Cylinder Brand: Original • Hydraulic Pump Brand: Original • Hydraulic Valve Brand: Original Caterpillar . Engine Brand: 43 KW • Power: Provided • Machinery Test Report: • Video Outgoing-inspection: Provided

• Core Components: Pressure Vessel, Motor, Bearing, Gear,

Pump, Gearbox, Engine, PLC

Year: 2019Working Hours: 2900