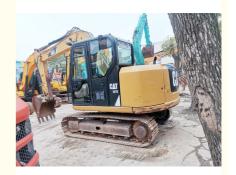

# 2019 Used Crawler Chain Excavator Cat 307 in Good Condition from Japan 2900 Working Hours

#### **Basic Information**

Place of Origin: Japan

Price: \$21,000.00/units 1-3 units



## **Product Specification**

Showroom Location: None · Operating Weight: 6800 KG 0.31 M<sup>3</sup> . Bucket Capacity: • Machine Weight: 7000 KG Hydraulic Cylinder Brand: Original • Hydraulic Pump Brand: Original • Hydraulic Valve Brand: Original Caterpillar . Engine Brand: 43 KW • Power: Provided • Machinery Test Report: • Video Outgoing-inspection: Provided

• Core Components: Pressure Vessel, Motor, Bearing, Gear,

Pump, Gearbox, Engine, PLC

Year: 2019Working Hours: 2900



## More Images









# Product Description

# **Product Description**

















#### Models Of Excavators We Sell

| Komatsu used excavator | PC20/PC30/PC35/PC40/PC50/PC55/PC56/PC60/PC70/PC75/PC78/PC10 0/PC110/PC120/PC128/PC130/PC138/PC150/PC160/PC200/PC210/PC22 0/PC228/PC240/PC270/PC300/PC350/PC360/PC400/PC450/PC460/PC49 0/PC650 |
|------------------------|-----------------------------------------------------------------------------------------------------------------------------------------------------------------------------------------------|
| Carter used excavator  | CAT303/CAT305/CAT305.5/CAT306/CAT307/CAT308/CAT311/CAT312/C<br>AT313/CAT315/CAT318/CAT320/CAT323/CAT324/CAT325/CAT326/CAT3                                                                    |

29/CAT330/CAT33