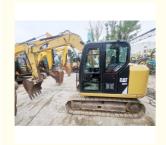

# 2019 Used Crawler Chain Excavator Cat 307 in Good Condition from Japan 2900 Working Hours

#### **Basic Information**

Place of Origin: Japan

Price: \$21,000.00/units 1-3 units



## **Product Specification**

Showroom Location: None · Operating Weight: 6800 KG 0.31 M<sup>3</sup> . Bucket Capacity: • Machine Weight: 7000 KG Hydraulic Cylinder Brand: Original • Hydraulic Pump Brand: Original • Hydraulic Valve Brand: Original Caterpillar . Engine Brand: 43 KW • Power: Provided • Machinery Test Report: • Video Outgoing-inspection: Provided

• Core Components: Pressure Vessel, Motor, Bearing, Gear,

Pump, Gearbox, Engine, PLC

Year: 2019Working Hours: 2900



## More Images









# Product Description

# **Product Description**

















#### Models Of Excavators We Sell

| Komatsu used excavator | PC20/PC30/PC35/PC40/PC50/PC55/PC56/PC60/PC70/PC75/PC78/PC10 0/PC110/PC120/PC128/PC130/PC138/PC150/PC160/PC200/PC210/PC22 0/PC228/PC240/PC270/PC300/PC350/PC360/PC400/PC450/PC460/PC49 0/PC650 |
|------------------------|-----------------------------------------------------------------------------------------------------------------------------------------------------------------------------------------------|
| Carter used excavator  | CAT303/CAT305/CAT305.5/CAT306/CAT307/CAT308/CAT311/CAT312/C<br>AT313/CAT315/CAT318/CAT320/CAT323/CAT324/CAT325/CAT326/CAT3                                                                    |

29/CAT330/CAT336/CAT340/CAT345/CA