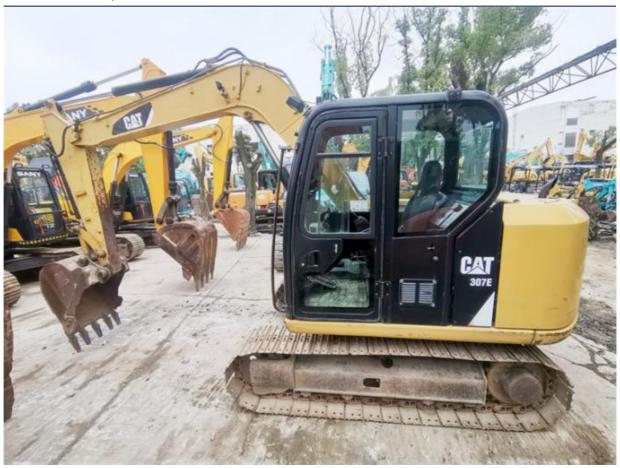

# 2019 Used Crawler Chain Excavator Cat 307 in Good Condition from Japan 2900 Working Hours

## **Product Specification**

Showroom Location: None · Operating Weight: 6800 KG 0.31 M<sup>3</sup> . Bucket Capacity: • Machine Weight: 7000 KG Hydraulic Cylinder Brand: Original • Hydraulic Pump Brand: Original • Hydraulic Valve Brand: Original Caterpillar . Engine Brand: 43 KW • Power: Provided • Machinery Test Report: • Video Outgoing-inspection: Provided

• Core Components: Pressure Vessel, Motor, Bearing, Gear,

Pump, Gearbox, Engine, PLC

Year: 2019Working Hours: 2900