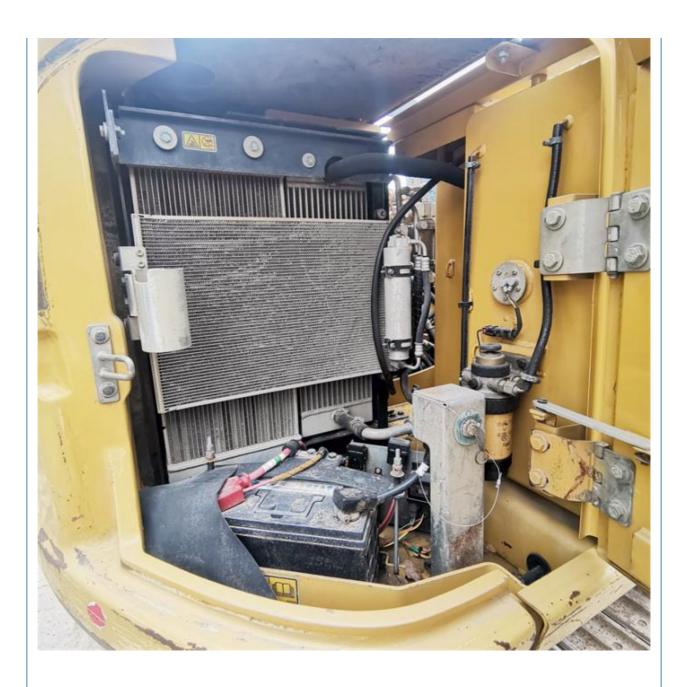

# 2019 Used Crawler Chain Excavator Cat 307 in Good Condition from Japan 2900 Working Hours

#### **Basic Information**

Place of Origin: Japan

Price: \$21,000.00/units 1-3 units



## **Product Specification**

Showroom Location: None · Operating Weight: 6800 KG 0.31 M<sup>3</sup> . Bucket Capacity: • Machine Weight: 7000 KG Hydraulic Cylinder Brand: Original • Hydraulic Pump Brand: Original • Hydraulic Valve Brand: Original Caterpillar . Engine Brand: 43 KW • Power: Provided • Machinery Test Report: • Video Outgoing-inspection: Provided

• Core Components: Pressure Vessel, Motor, Bearing, Gear,

Pump, Gearbox, Engine, PLC

Year: 2019Working Hours: 2900



## More Images









# Product Description

# **Product Description**

















#### Models Of Excavators We Sell

| Komatsu used excavator | PC20/PC30/PC35/PC40/PC50/PC55/PC56/PC60/PC70/PC75/PC78/PC10 0/PC110/PC120/PC128/PC130/PC138/PC150/PC160/PC200/PC210/PC22 0/PC228/PC240/PC270/PC300/PC350/PC360/PC400/PC450/PC460/PC49 0/PC650 |
|------------------------|-----------------------------------------------------------------------------------------------------------------------------------------------------------------------------------------------|
| Carter used excavator  | CAT303/CAT305/CAT305.5/CAT306/CAT307/CAT308/CAT311/CAT312/C<br>AT313/CAT315/CAT318/CAT320/CAT323/CAT324/CAT325/CAT326/CAT3                                                                    |

29/CAT330/CAT336/CAT340/CAT345/CAT349/CAT375

Doosan used excavator DH(DX)35/55/60/70/75/80/150/200/215