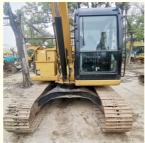

# 2019 Used Crawler Chain Excavator Cat 307 in Good Condition from Japan 2900 Working Hours

#### **Basic Information**

Place of Origin: Japan

Price: \$21,000.00/units 1-3 units



## **Product Specification**

Showroom Location: None · Operating Weight: 6800 KG 0.31 M<sup>3</sup> . Bucket Capacity: • Machine Weight: 7000 KG Hydraulic Cylinder Brand: Original • Hydraulic Pump Brand: Original • Hydraulic Valve Brand: Original Caterpillar . Engine Brand: 43 KW • Power: Provided • Machinery Test Report: • Video Outgoing-inspection: Provided

• Core Components: Pressure Vessel, Motor, Bearing, Gear,

Pump, Gearbox, Engine, PLC

Year: 2019Working Hours: 2900



## More Images









# Product Description

# **Product Description**

















#### Models Of Excavators We Sell

| Komatsu used excavator | PC20/PC30/PC35/PC40/PC50/PC55/PC56/PC60/PC70/PC75/PC78/PC10 0/PC110/PC120/PC128/PC130/PC138/PC150/PC160/PC200/PC210/PC22 0/PC228/PC240/PC270/PC300/PC350/PC360/PC400/PC450/PC460/PC49 0/PC650 |
|------------------------|-----------------------------------------------------------------------------------------------------------------------------------------------------------------------------------------------|
| Carter used excavator  | CAT303/CAT305/CAT305.5/CAT306/CAT307/CAT308/CAT311/CAT312/C<br>AT313/CAT315/CAT318/CAT320/CAT323/CAT324/CAT325/CAT326/CAT3                                                                    |

29/CAT330/CAT336/CAT340/CAT345/CAT3