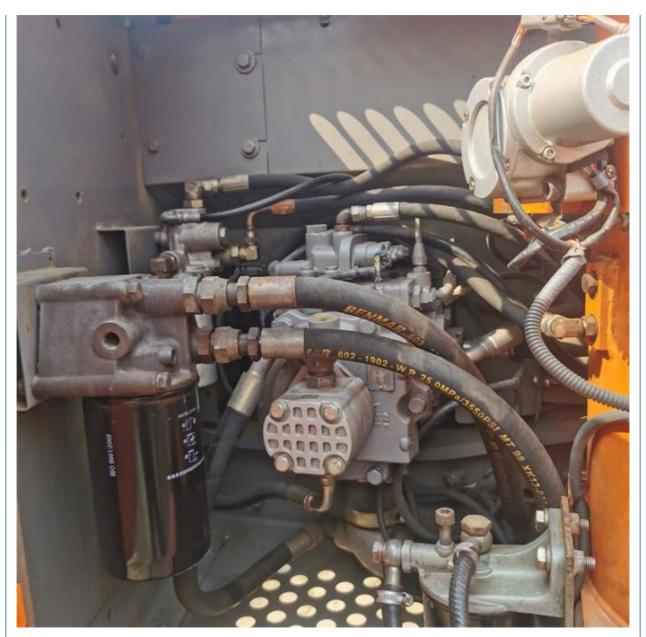

## More Images

Working Hours:

## **Product Specification**

• Showroom Location: None • Operating Weight: 12200 KG 0.52 M<sup>3</sup> Bucket Capacity: • Machine Weight: 12000 KG • Hydraulic Cylinder Brand: Original • Hydraulic Pump Brand: Original • Hydraulic Valve Brand: Original ISUZU . Engine Brand: 66 KW • Power: • Machinery Test Report: Provided • Video Outgoing-inspection: Provided • Core Components: Pressure Vessel, Motor, Bearing, Gear, Pump, Gearbox, Engine, PLC • Year: 2017