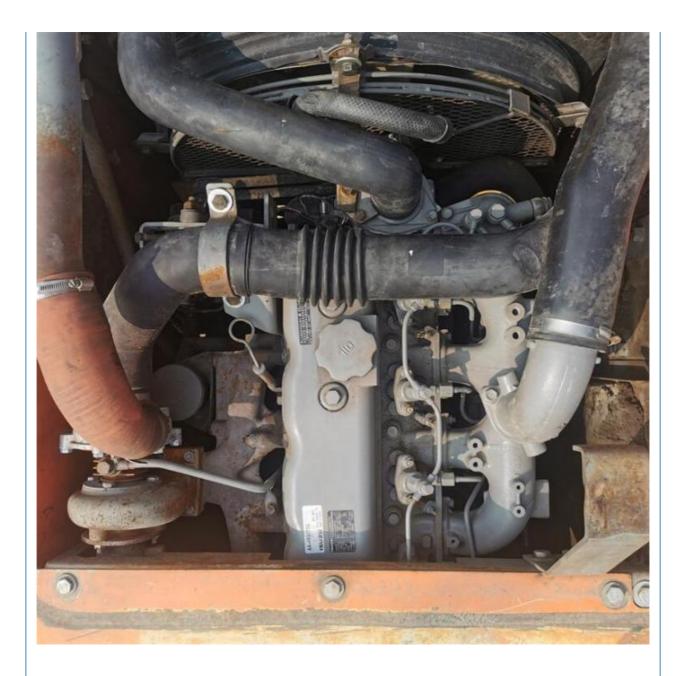

## More Images

Working Hours:

## **Product Specification**

• Showroom Location: None • Operating Weight: 12200 KG 0.52 M<sup>3</sup> Bucket Capacity: • Machine Weight: 12000 KG • Hydraulic Cylinder Brand: Original • Hydraulic Pump Brand: Original • Hydraulic Valve Brand: Original ISUZU . Engine Brand: 66 KW • Power: • Machinery Test Report: Provided • Video Outgoing-inspection: Provided • Core Components: Pressure Vessel, Motor, Bearing, Gear, Pump, Gearbox, Engine, PLC • Year: 2017