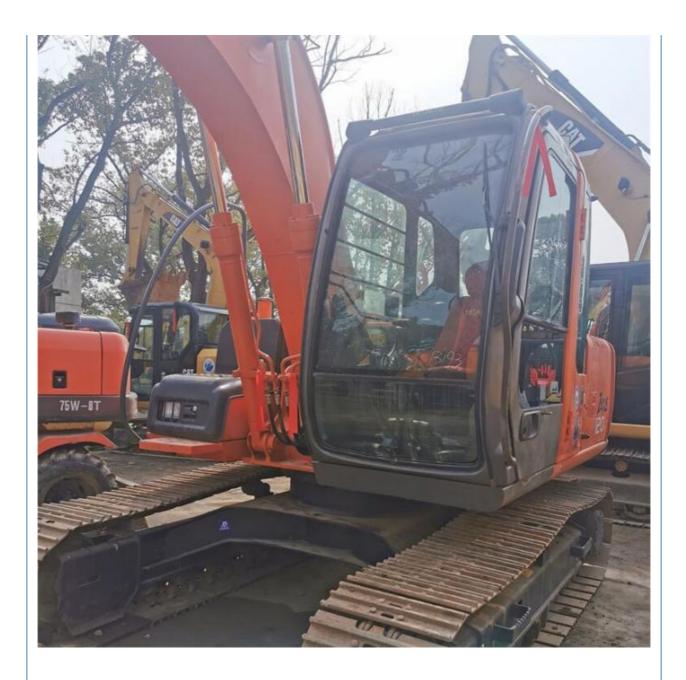

# 12 Ton Hitachi ZX120-6 Excavator Crawler Chain Moving Type and Original Hydraulic Valve

### Basic Information

- Place of Origin:
- Price:
- China
  - \$18,000.00/units 1-3 units



## **Product Specification**

• Showroom Location: None • Operating Weight: 12200 KG 0.52 M<sup>3</sup> Bucket Capacity: • Machine Weight: 12000 KG • Hydraulic Cylinder Brand: Original • Hydraulic Pump Brand: Original • Hydraulic Valve Brand: Original ISUZU . Engine Brand: 66 KW • Power: • Machinery Test Report: Provided • Video Outgoing-inspection: Provided • Core Components: Pressure Vessel, Motor, Bearing, Gear, Pump, Gearbox, Engine, PLC • Year: 2017

3616



## More Images

Working Hours:









## Product Description

# Product Description

















# Models Of Excavators We Sell

| Komatsu used<br>excavator  | PC20/PC30/PC35/PC40/PC50/PC55/PC56/PC60/PC70/PC75/PC78/PC10<br>0/PC110/PC120/PC128/PC130/PC138/PC150/PC160/PC200/PC210/PC22<br>0/PC228/PC240/PC270/PC300/PC350/PC360/PC400/PC450/PC460/PC49<br>0/PC650 |
|----------------------------|--------------------------------------------------------------------------------------------------------------------------------------------------------------------------------------------------------|
| Carter used excavator      | CAT303/CAT305/CAT305.5/CAT306/CAT307/CAT308/CAT311/CAT312/C<br>AT313/CAT315/CAT318/CAT320/CAT323/CAT324/CAT325/CAT326/CAT3<br>29/CAT330/CAT336/CAT340/CAT345/CAT349/CAT375                             |
| Doosan used excavator      | DH(DX)35/55/60/70/75/80/150