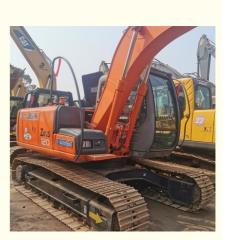

# 12 Ton Hitachi ZX120-6 Excavator Crawler Chain Moving Type and Original Hydraulic Valve

## **Product Specification**

• Showroom Location: None • Operating Weight: 12200 KG 0.52 M<sup>3</sup> Bucket Capacity: • Machine Weight: 12000 KG • Hydraulic Cylinder Brand: Original • Hydraulic Pump Brand: Original • Hydraulic Valve Brand: Original ISUZU . Engine Brand: 66 KW • Power: • Machinery Test Report: Provided • Video Outgoing-inspection: Provided • Core Components: Pressure Vessel, Motor, Bearing, Gear, Pump, Gearbox, Engine, PLC • Year: 2017