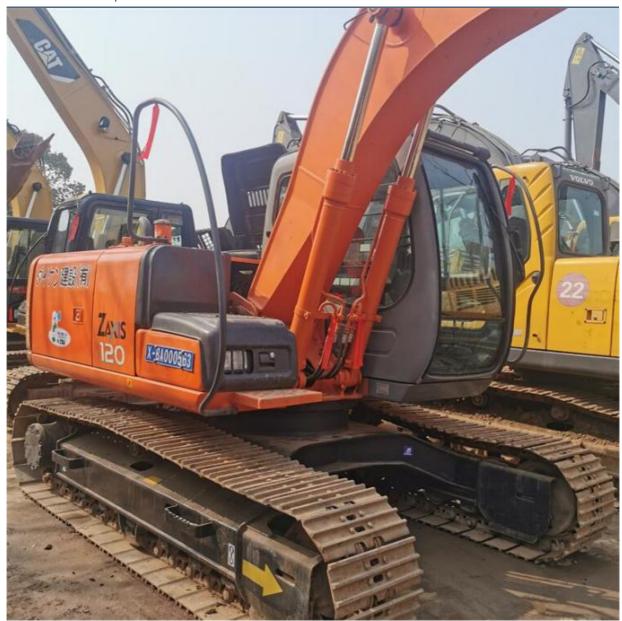

# 12 Ton Hitachi ZX120-6 Excavator Crawler Chain Moving Type and Original Hydraulic Valve

## **Product Specification**

• Showroom Location: None • Operating Weight: 12200 KG 0.52 M<sup>3</sup> Bucket Capacity: • Machine Weight: 12000 KG • Hydraulic Cylinder Brand: Original • Hydraulic Pump Brand: Original • Hydraulic Valve Brand: Original ISUZU . Engine Brand: 66 KW • Power: • Machinery Test Report: Provided • Video Outgoing-inspection: Provided • Core Components: Pressure Vessel, Motor, Bearing, Gear, Pump, Gearbox, Engine, PLC • Year: 2017

## More Images

Working Hours: