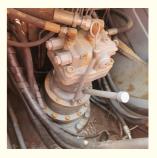

## **Product Specification**

• Showroom Location: None • Operating Weight: 12200 KG 0.52 M<sup>3</sup> Bucket Capacity: • Machine Weight: 12000 KG • Hydraulic Cylinder Brand: Original • Hydraulic Pump Brand: Original • Hydraulic Valve Brand: Original ISUZU . Engine Brand: 66 KW • Power: • Machinery Test Report: Provided • Video Outgoing-inspection: Provided • Core Components: Pressure Vessel, Motor, Bearing, Gear, Pump, Gearbox, Engine, PLC • Year: 2017

## More Images

Working Hours: