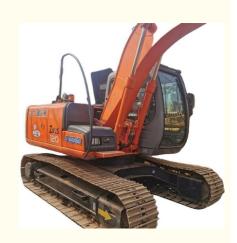

# 12 Ton Hitachi ZX120-6 Excavator Crawler Chain Moving Type and Original Hydraulic Valve

## **Product Specification**

• Showroom Location: None • Operating Weight: 12200 KG 0.52 M<sup>3</sup> Bucket Capacity: • Machine Weight: 12000 KG • Hydraulic Cylinder Brand: Original • Hydraulic Pump Brand: Original • Hydraulic Valve Brand: Original ISUZU . Engine Brand: 66 KW • Power: • Machinery Test Report: Provided • Video Outgoing-inspection: Provided • Core Components: Pressure Vessel, Motor, Bearing, Gear, Pump, Gearbox, Engine, PLC • Year: 2017