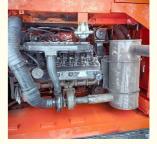

#### **Product Specification**

Showroom Location: None · Operating Weight: 21800KG 1.05m<sup>3</sup> . Bucket Capacity: . Machine Weight: 22000 KG • Hydraulic Cylinder Brand: Original • Hydraulic Pump Brand: Original • Hydraulic Valve Brand: Original . Engine Brand: Doosan 115KW • Power: • Machinery Test Report: Provided • Video Outgoing-inspection: Provided