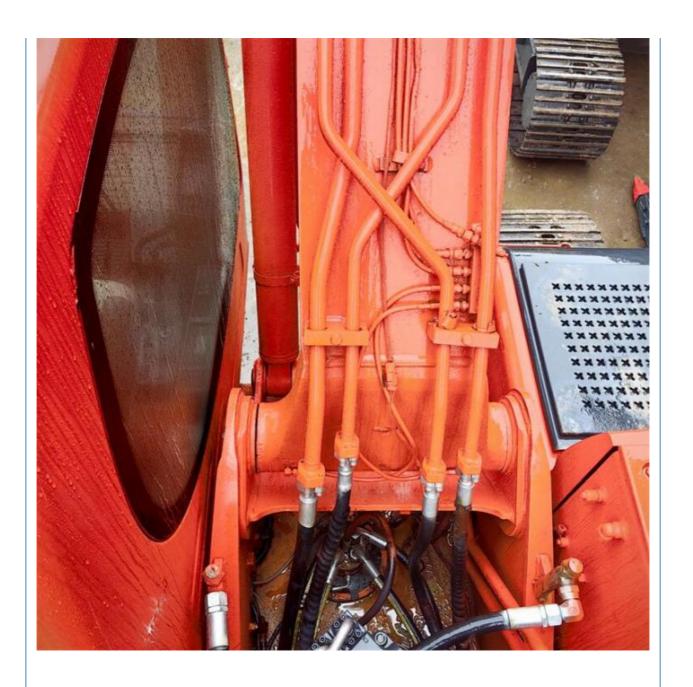

# Original Hydraulic Pump Used Doosan 20ton Excavator DX225 DX220 DX200 For Construction

#### **Basic Information**

• Place of Origin: Korea

• Price: \$28,000.00/units 1-3 units



#### **Product Specification**

Showroom Location: None · Operating Weight: 21800KG 1.05m<sup>3</sup> . Bucket Capacity: . Machine Weight: 22000 KG • Hydraulic Cylinder Brand: Original • Hydraulic Pump Brand: Original • Hydraulic Valve Brand: Original . Engine Brand: Doosan 115KW • Power: • Machinery Test Report: Provided • Video Outgoing-inspection: Provided

• Core Components: Pressure Vessel, Motor, Bearing, Gear,

Pump, Gearbox, Engine, PLC

Year: 2022Working Hours: 820



## More Images









# Product Description

# **Product Description**





















### Models Of Excavators We Sell

Carter used excavator

Doosan used excavator

Sany used excavator

Hitachi used excavator

excavator

Komatsu used excavator 0/PC650

0/PC110/PC120/PC128/PC130/PC138/PC150/PC160/PC200/PC210/PC22 0/PC228/PC240/PC270/PC300/PC350/PC360/PC400/PC450/PC460/PC49

PC20/PC30/PC35/PC40/PC50/PC55/PC56/PC60/PC70/PC75/PC78/PC10

CAT303/CAT305/CAT305.5/CAT306/CAT307/CAT308/CAT311/CAT312/C AT313/CAT315/CAT318/CAT320/CAT323/CAT324/CAT325/CAT326/CAT3 29/CAT330/CAT336/CAT340/CAT345/CAT349/CAT375

DH(DX)35/55/60/70/75/80/150/200/215/220/225/235/260/300/350/370/420/ 500/530

SY16/SY35/SY55/SY60/SY65/SY75/SY85/SY95/SY115/SY135/SY155/SY 205/SY215/SY235/SY265/SY305/SY335/SY365

EX50/EX55/EX60/EX100/EX120/EX200/ZX50/ZX55/ZX60/ZX70/ZX75/ZX1 20/ZX125/ZX130/ZX135/ZX200/ZX210