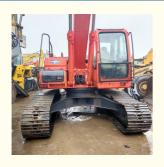

# Original Hydraulic Pump Used Doosan 20ton Excavator DX225 DX220 DX200 For Construction

#### **Product Specification**

Showroom Location: None · Operating Weight: 21800KG 1.05m<sup>3</sup> . Bucket Capacity: . Machine Weight: 22000 KG • Hydraulic Cylinder Brand: Original • Hydraulic Pump Brand: Original • Hydraulic Valve Brand: Original . Engine Brand: Doosan 115KW • Power: • Machinery Test Report: Provided • Video Outgoing-inspection: Provided