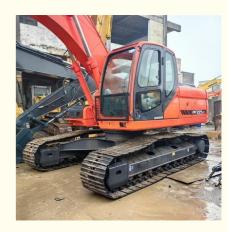

# Original Hydraulic Pump Used Doosan 20ton Excavator DX225 DX220 DX200 For Construction

#### **Product Specification**

Showroom Location: None · Operating Weight: 21800KG 1.05m<sup>3</sup> . Bucket Capacity: . Machine Weight: 22000 KG • Hydraulic Cylinder Brand: Original • Hydraulic Pump Brand: Original • Hydraulic Valve Brand: Original . Engine Brand: Doosan 115KW • Power: • Machinery Test Report: Provided • Video Outgoing-inspection: Provided