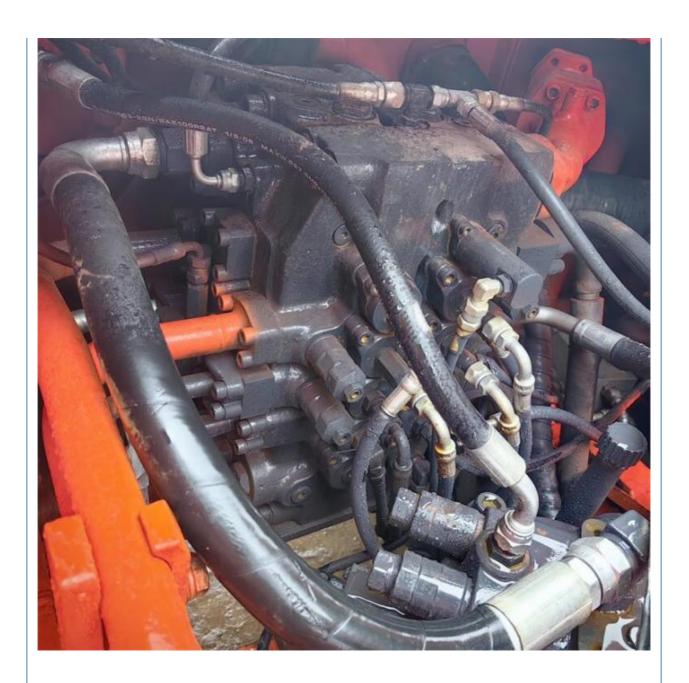

# Original Hydraulic Pump Used Doosan 20ton Excavator DX225 DX220 DX200 For Construction

#### **Basic Information**

• Place of Origin: Korea

• Price: \$28,000.00/units 1-3 units



#### **Product Specification**

Showroom Location: None · Operating Weight: 21800KG 1.05m<sup>3</sup> . Bucket Capacity: . Machine Weight: 22000 KG • Hydraulic Cylinder Brand: Original • Hydraulic Pump Brand: Original • Hydraulic Valve Brand: Original . Engine Brand: Doosan 115KW • Power: • Machinery Test Report: Provided • Video Outgoing-inspection: Provided

• Core Components: Pressure Vessel, Motor, Bearing, Gear,

Pump, Gearbox, Engine, PLC

Year: 2022Working Hours: 820



## More Images









# Product Description

# **Product Description**





















### Models Of Excavators We Sell

Carter used excavator

Doosan used excavator

Sany used excavator

Hitachi used excavator

excavator

Komatsu used excavator 0/PC650

0/PC110/PC120/PC128/PC130/PC138/PC150/PC160/PC200/PC210/PC22 0/PC228/PC240/PC270/PC300/PC350/PC360/PC400/PC450/PC460/PC49

PC20/PC30/PC35/PC40/PC50/PC55/PC56/PC60/PC70/PC75/PC78/PC10

CAT303/CAT305/CAT305.5/CAT306/CAT307/CAT308/CAT311/CAT312/C AT313/CAT315/CAT318/CAT320/CAT323/CAT324/CAT325/CAT326/CAT3 29/CAT330/CAT336/CAT340/CAT345/CAT349/CAT375

DH(DX)35/55/60/70/75/80/150/200/215/220/225/235/260/300/350/370/420/ 500/530

SY16/SY35/SY55/SY60/SY65/SY75/SY85/SY95/SY115/SY135/SY155/SY 205/SY215/SY235/SY265/SY305/SY335/SY365

EX50/EX55/EX60/EX100/EX120/EX200/ZX50/ZX55/ZX60/ZX70/ZX75/ZX1 20/ZX125/ZX130/ZX135/ZX200/ZX2