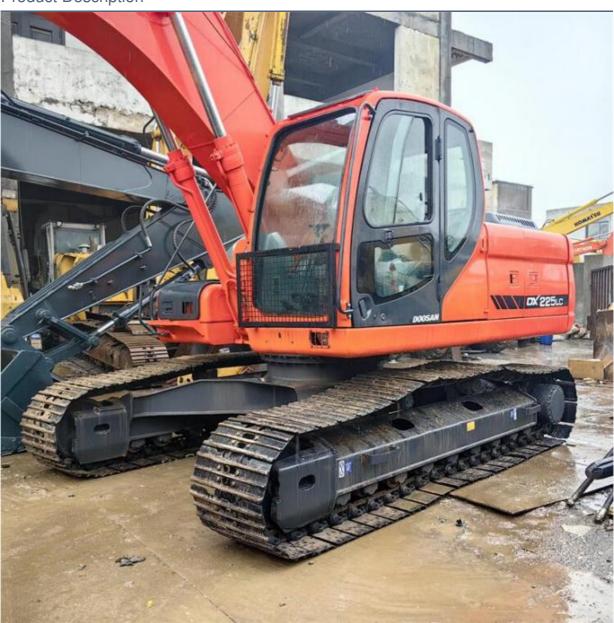

# Original Hydraulic Pump Used Doosan 20ton Excavator DX225 DX220 DX200 For Construction

#### **Product Specification**

Showroom Location: None · Operating Weight: 21800KG 1.05m<sup>3</sup> . Bucket Capacity: . Machine Weight: 22000 KG • Hydraulic Cylinder Brand: Original • Hydraulic Pump Brand: Original • Hydraulic Valve Brand: Original . Engine Brand: Doosan 115KW • Power: • Machinery Test Report: Provided • Video Outgoing-inspection: Provided