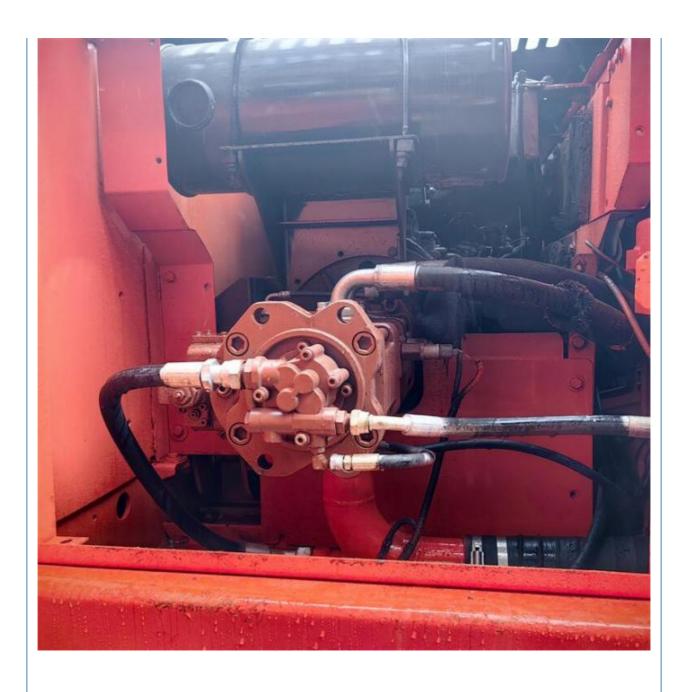

# Original Hydraulic Pump Used Doosan 20ton Excavator DX225 DX220 DX200 For Construction

#### **Basic Information**

• Place of Origin: Korea

• Price: \$28,000.00/units 1-3 units



#### **Product Specification**

Showroom Location: None · Operating Weight: 21800KG 1.05m<sup>3</sup> . Bucket Capacity: . Machine Weight: 22000 KG • Hydraulic Cylinder Brand: Original • Hydraulic Pump Brand: Original • Hydraulic Valve Brand: Original . Engine Brand: Doosan 115KW • Power: • Machinery Test Report: Provided • Video Outgoing-inspection: Provided

• Core Components: Pressure Vessel, Motor, Bearing, Gear,

Pump, Gearbox, Engine, PLC

Year: 2022Working Hours: 820



## More Images









# Product Description

# **Product Description**





















### Models Of Excavators We Sell

Carter used excavator

Doosan used excavator

Sany used excavator

Hitachi used excavator

excavator

Komatsu used excavator 0/PC650

0/PC110/PC120/PC128/PC130/PC138/PC150/PC160/PC200/PC210/PC22 0/PC228/PC240/PC270/PC300/PC350/PC360/PC400/PC450/PC460/PC49

PC20/PC30/PC35/PC40/PC50/PC55/PC56/PC60/PC70/PC75/PC78/PC10

CAT303/CAT305/CAT305.5/CAT306/CAT307/CAT308/CAT311/CAT312/C AT313/CAT315/CAT318/CAT320/CAT323/CAT324/CAT325/CAT326/CAT3 29/CAT330/CAT336/CAT340/CAT345/CAT349/CAT375

DH(DX)35/55/60/70/75/80/150/200/215/220/225/235/260/300/350/370/420/ 500/530

SY16/SY35/SY55/SY60/SY65/SY75/SY85/SY95/SY115/SY135/SY155/SY 205/SY215/SY235/SY265/SY305/SY335/SY365

EX50/EX55/EX60/EX100/EX120/EX200/ZX50/ZX55/ZX60/ZX70/ZX75/ZX1 20/ZX125/ZX130/ZX135/ZX200