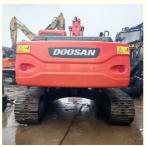

# Original Hydraulic Pump Used Doosan 20ton Excavator DX225 DX220 DX200 For Construction

#### **Product Specification**

Showroom Location: None · Operating Weight: 21800KG 1.05m<sup>3</sup> . Bucket Capacity: . Machine Weight: 22000 KG • Hydraulic Cylinder Brand: Original • Hydraulic Pump Brand: Original • Hydraulic Valve Brand: Original . Engine Brand: Doosan 115KW • Power: • Machinery Test Report: Provided • Video Outgoing-inspection: Provided