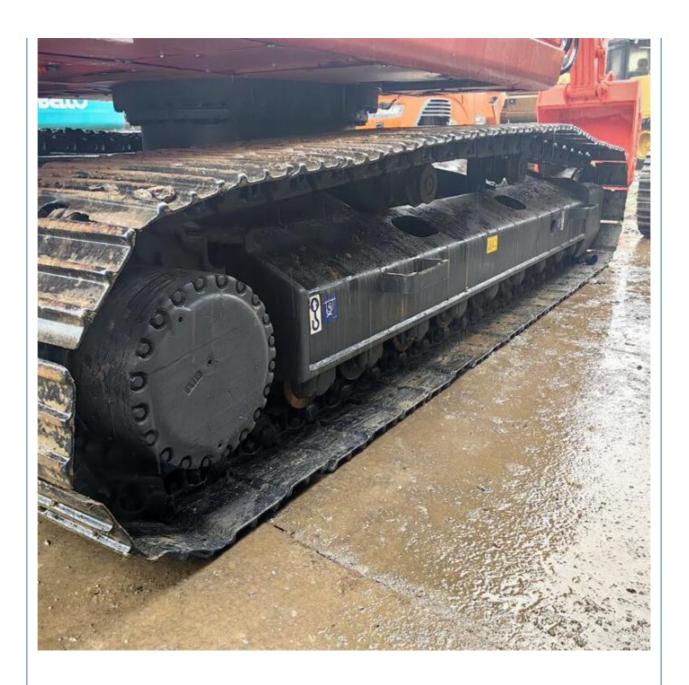

# Original Hydraulic Pump Used Doosan 20ton Excavator DX225 DX220 DX200 For Construction

#### **Basic Information**

• Place of Origin: Korea

• Price: \$28,000.00/units 1-3 units



#### **Product Specification**

Showroom Location: None · Operating Weight: 21800KG 1.05m<sup>3</sup> . Bucket Capacity: . Machine Weight: 22000 KG • Hydraulic Cylinder Brand: Original • Hydraulic Pump Brand: Original • Hydraulic Valve Brand: Original . Engine Brand: Doosan 115KW • Power: • Machinery Test Report: Provided • Video Outgoing-inspection: Provided

• Core Components: Pressure Vessel, Motor, Bearing, Gear,

Pump, Gearbox, Engine, PLC

Year: 2022Working Hours: 820



## More Images









# Product Description

# **Product Description**





















### Models Of Excavators We Sell

Carter used excavator

Doosan used excavator

Sany used excavator

Hitachi used excavator

excavator

Komatsu used excavator 0/PC650

0/PC110/PC120/PC128/PC130/PC138/PC150/PC160/PC200/PC210/PC22 0/PC228/PC240/PC270/PC300/PC350/PC360/PC400/PC450/PC460/PC49

PC20/PC30/PC35/PC40/PC50/PC55/PC56/PC60/PC70/PC75/PC78/PC10

CAT303/CAT305/CAT305.5/CAT306/CAT307/CAT308/CAT311/CAT312/C AT313/CAT315/CAT318/CAT320/CAT323/CAT324/CAT325/CAT326/CAT3 29/CAT330/CAT336/CAT340/CAT345/CAT349/CAT375

DH(DX)35/55/60/70/75/80/150/200/215/220/225/235/260/300/350/370/420/ 500/530

SY16/SY35/SY55/SY60/SY65/SY75/SY85/SY95/SY115/SY135/SY155/SY 205/SY215/SY235/SY265/SY305/SY335/SY365

EX50/EX55/EX60/EX100/EX120/EX200/ZX50/ZX55/ZX60/ZX70/ZX75/ZX1 20/ZX125/ZX130/ZX135/ZX2