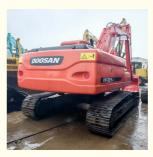

# Original Hydraulic Pump Used Doosan 20ton Excavator DX225 DX220 DX200 For Construction

#### **Product Specification**

Showroom Location: None · Operating Weight: 21800KG 1.05m<sup>3</sup> . Bucket Capacity: . Machine Weight: 22000 KG • Hydraulic Cylinder Brand: Original • Hydraulic Pump Brand: Original • Hydraulic Valve Brand: Original . Engine Brand: Doosan 115KW • Power: • Machinery Test Report: Provided • Video Outgoing-inspection: Provided