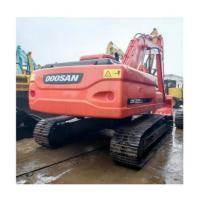

# Original Hydraulic Pump Used Doosan 20ton Excavator DX225 DX220 DX200 For Construction

#### **Product Specification**

Showroom Location: None · Operating Weight: 21800KG 1.05m<sup>3</sup> . Bucket Capacity: . Machine Weight: 22000 KG • Hydraulic Cylinder Brand: Original • Hydraulic Pump Brand: Original • Hydraulic Valve Brand: Original . Engine Brand: Doosan 115KW • Power: • Machinery Test Report: Provided • Video Outgoing-inspection: Provided