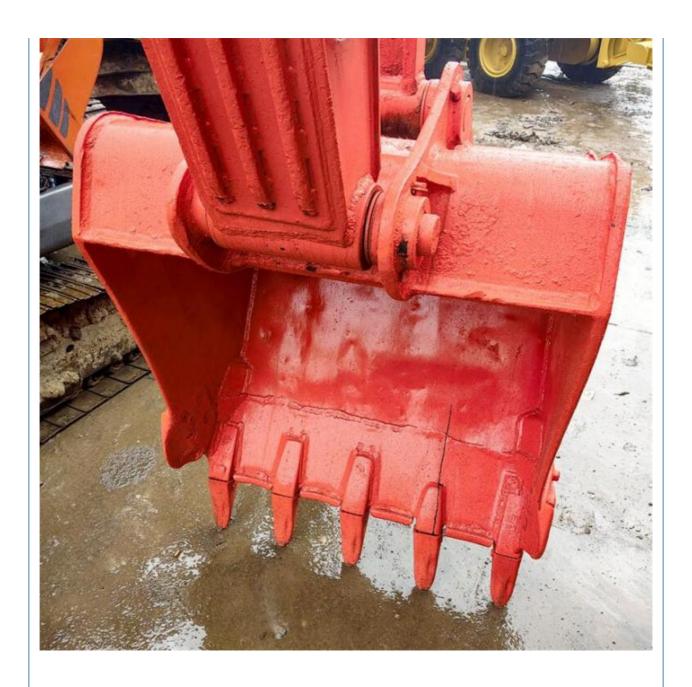

#### **Product Specification**

Showroom Location: None · Operating Weight: 21800KG 1.05m<sup>3</sup> . Bucket Capacity: . Machine Weight: 22000 KG • Hydraulic Cylinder Brand: Original • Hydraulic Pump Brand: Original • Hydraulic Valve Brand: Original . Engine Brand: Doosan 115KW • Power: • Machinery Test Report: Provided • Video Outgoing-inspection: Provided