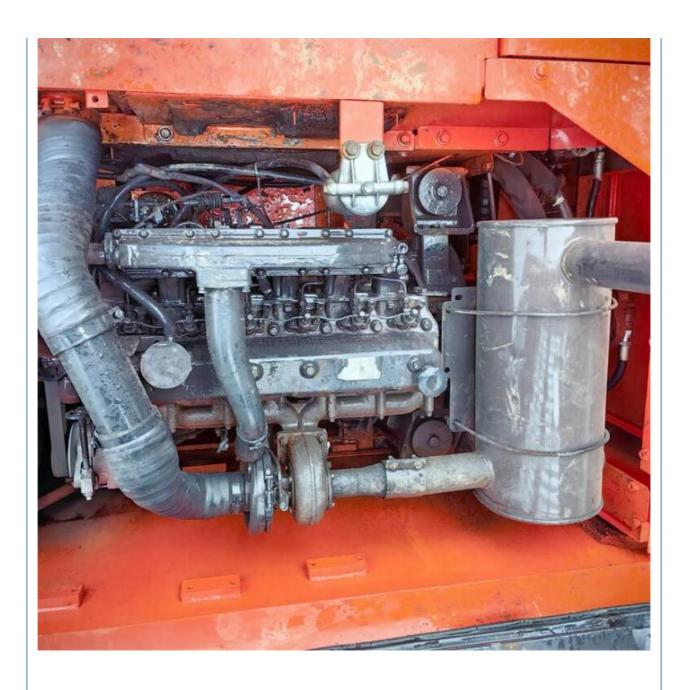

# Original Hydraulic Pump Used Doosan 20ton Excavator DX225 DX220 DX200 For Construction

#### **Basic Information**

• Place of Origin: Korea

• Price: \$28,000.00/units 1-3 units



#### **Product Specification**

Showroom Location: None · Operating Weight: 21800KG 1.05m<sup>3</sup> . Bucket Capacity: . Machine Weight: 22000 KG • Hydraulic Cylinder Brand: Original • Hydraulic Pump Brand: Original • Hydraulic Valve Brand: Original . Engine Brand: Doosan 115KW • Power: • Machinery Test Report: Provided • Video Outgoing-inspection: Provided

• Core Components: Pressure Vessel, Motor, Bearing, Gear,

Pump, Gearbox, Engine, PLC

Year: 2022Working Hours: 820



## More Images









# Product Description

# **Product Description**





















### Models Of Excavators We Sell

Carter used excavator

Doosan used excavator

Sany used excavator

Hitachi used excavator

excavator

Komatsu used excavator 0/PC650

0/PC110/PC120/PC128/PC130/PC138/PC150/PC160/PC200/PC210/PC22 0/PC228/PC240/PC270/PC300/PC350/PC360/PC400/PC450/PC460/PC49

PC20/PC30/PC35/PC40/PC50/PC55/PC56/PC60/PC70/PC75/PC78/PC10

CAT303/CAT305/CAT305.5/CAT306/CAT307/CAT308/CAT311/CAT312/C AT313/CAT315/CAT318/CAT320/CAT323/CAT324/CAT325/CAT326/CAT3 29/CAT330/CAT336/CAT340/CAT345/CAT349/CAT375

DH(DX)35/55/60/70/75/80/150/200/215/220/225/235/260/300/350/370/420/ 500/530

SY16/SY35/SY55/SY60/SY65/SY75/SY85/SY95/SY115/SY135/SY155/SY 205/SY215/SY235/SY265/SY305/SY335/SY365

EX50/EX55/EX60/EX100/EX120/EX200/ZX50/ZX55/ZX60/ZX70/ZX75/ZX1 20/ZX125/ZX130/ZX135/ZX200/ZX210/Z