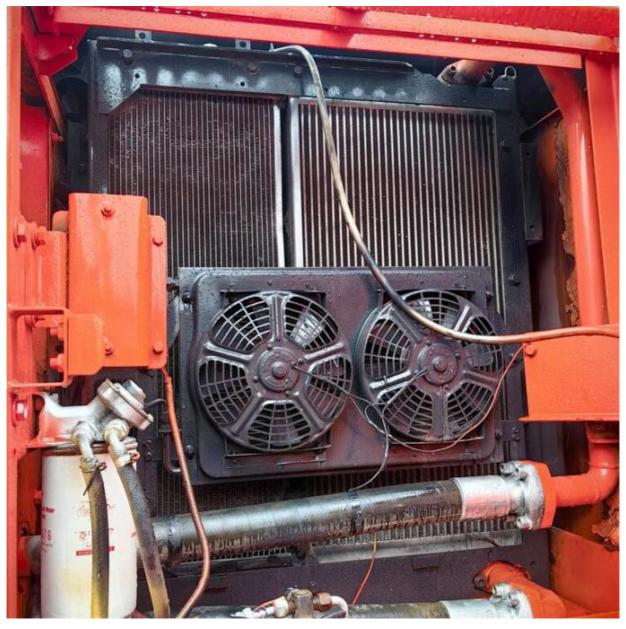

# Original Hydraulic Pump Used Doosan 20ton Excavator DX225 DX220 DX200 For Construction

#### **Basic Information**

• Place of Origin: Korea

• Price: \$28,000.00/units 1-3 units



#### **Product Specification**

Showroom Location: None · Operating Weight: 21800KG 1.05m<sup>3</sup> . Bucket Capacity: . Machine Weight: 22000 KG • Hydraulic Cylinder Brand: Original • Hydraulic Pump Brand: Original • Hydraulic Valve Brand: Original . Engine Brand: Doosan 115KW • Power: • Machinery Test Report: Provided • Video Outgoing-inspection: Provided

• Core Components: Pressure Vessel, Motor, Bearing, Gear,

Pump, Gearbox, Engine, PLC

Year: 2022Working Hours: 820



## More Images









# Product Description

# **Product Description**





















### Models Of Excavators We Sell

Carter used excavator

Doosan used excavator

Sany used excavator

Hitachi used excavator

excavator

Komatsu used excavator 0/PC650

0/PC110/PC120/PC128/PC130/PC138/PC150/PC160/PC200/PC210/PC22 0/PC228/PC240/PC270/PC300/PC350/PC360/PC400/PC450/PC460/PC49

PC20/PC30/PC35/PC40/PC50/PC55/PC56/PC60/PC70/PC75/PC78/PC10

CAT303/CAT305/CAT305.5/CAT306/CAT307/CAT308/CAT311/CAT312/C AT313/CAT315/CAT318/CAT320/CAT323/CAT324/CAT325/CAT326/CAT3 29/CAT330/CAT336/CAT340/CAT345/CAT349/CAT375

DH(DX)35/55/60/70/75/80/150/200/215/220/225/235/260/300/350/370/420/ 500/530

SY16/SY35/SY55/SY60/SY65/SY75/SY85/SY95/SY115/SY135/SY155/SY 205/SY215/SY235/SY265/SY305/SY335/SY365

EX50/EX55/EX60/EX100/EX120/EX200/ZX50/ZX55/ZX60/ZX70/ZX75/ZX1 20/ZX125/ZX130/ZX135/ZX200/ZX210/ZX230