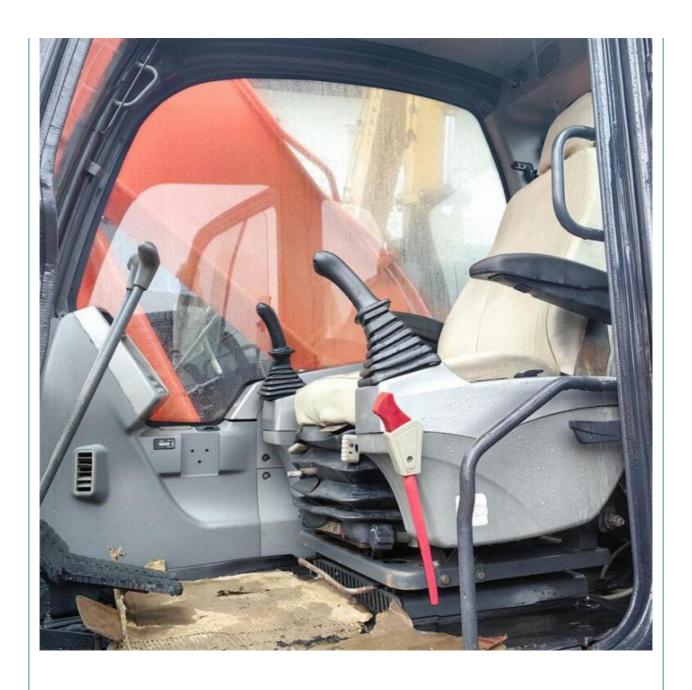

# Original Hydraulic Pump Used Doosan 20ton Excavator DX225 DX220 DX200 For Construction

#### **Basic Information**

• Place of Origin: Korea

• Price: \$28,000.00/units 1-3 units



#### **Product Specification**

Showroom Location: None · Operating Weight: 21800KG 1.05m<sup>3</sup> . Bucket Capacity: . Machine Weight: 22000 KG • Hydraulic Cylinder Brand: Original • Hydraulic Pump Brand: Original • Hydraulic Valve Brand: Original . Engine Brand: Doosan 115KW • Power: • Machinery Test Report: Provided • Video Outgoing-inspection: Provided

• Core Components: Pressure Vessel, Motor, Bearing, Gear,

Pump, Gearbox, Engine, PLC

Year: 2022Working Hours: 820



## More Images









# Product Description

# **Product Description**





















### Models Of Excavators We Sell

Carter used excavator

Doosan used excavator

Sany used excavator

Hitachi used excavator

excavator

Komatsu used excavator 0/PC650

0/PC110/PC120/PC128/PC130/PC138/PC150/PC160/PC200/PC210/PC22 0/PC228/PC240/PC270/PC300/PC350/PC360/PC400/PC450/PC460/PC49

PC20/PC30/PC35/PC40/PC50/PC55/PC56/PC60/PC70/PC75/PC78/PC10

CAT303/CAT305/CAT305.5/CAT306/CAT307/CAT308/CAT311/CAT312/C AT313/CAT315/CAT318/CAT320/CAT323/CAT324/CAT325/CAT326/CAT3 29/CAT330/CAT336/CAT340/CAT345/CAT349/CAT375

DH(DX)35/55/60/70/75/80/150/200/215/220/225/235/260/300/350/370/420/ 500/530

SY16/SY35/SY55/SY60/SY65/SY75/SY85/SY95/SY115/SY135/SY155/SY 205/SY215/SY235/SY265/SY305/SY335/SY365

EX50/EX55/EX60/EX100/EX120/EX200/ZX50/ZX55/ZX60/ZX70/ZX75/ZX1 20/ZX125/ZX130/ZX135/ZX200/ZX210/ZX2