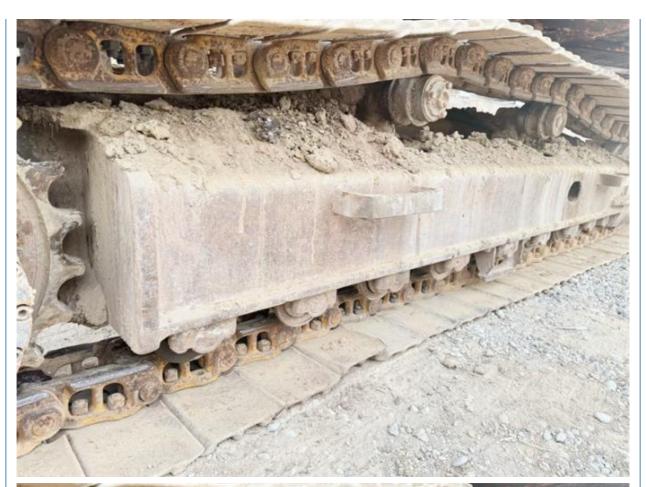

# Good Condition Used Doosan DH225 Excavator With Original Design And 5000 Working Hours

#### **Basic Information**

Place of Origin: South Korea

• Price: \$22,000.00/units 1-3 units



#### **Product Specification**

Showroom Location: None · Operating Weight: 21800 KG 1.05 M<sup>3</sup> . Bucket Capacity: . Machine Weight: 22000 KG • Hydraulic Cylinder Brand: Original • Hydraulic Pump Brand: Original • Hydraulic Valve Brand: Original . Engine Brand: Doosan 115 KW • Power: • Machinery Test Report: Provided

• Core Components: Pressure Vessel, Motor, Bearing, Gear,

Pump, Gearbox, Engine, PLC

Year: 2015Working Hours: 5000

• Video Outgoing-inspection: Provided



#### More Images









## Product Description

## **Product Description**





















#### Models Of Excavators We Sell

| Komatsu used excavator | PC20/PC30/PC35/PC40/PC50/PC55/PC56/PC60/PC70/PC75/PC78/PC10 0/PC110/PC120/PC128/PC130/PC138/PC150/PC160/PC200/PC210/PC22 0/PC228/PC240/PC270/PC300/PC350/PC360/PC400/PC450/PC460/PC49 0/PC650 |
|------------------------|-----------------------------------------------------------------------------------------------------------------------------------------------------------------------------------------------|
| Carter used excavator  | CAT303/CAT305/CAT305.5/CAT306/CAT307/CAT308/CAT311/CAT312/C<br>AT313/CAT315/CAT318/CAT320/CAT323/CAT324/CAT325/CAT326/CAT3<br>29/CAT330/CAT336/CAT340/CAT345/CAT349/CAT375                    |
| Doosan used excavator  | DH(DX)35/55/60/70/75/80/150/200/215/220/225/235/260/300/350/370/420