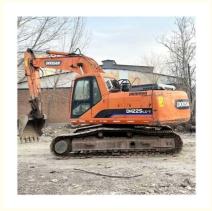

# Good Condition Used Doosan DH225 Excavator With Original Design And 5000 Working Hours

#### **Product Specification**

Showroom Location: None · Operating Weight: 21800 KG 1.05 M<sup>3</sup> . Bucket Capacity: . Machine Weight: 22000 KG • Hydraulic Cylinder Brand: Original • Hydraulic Pump Brand: Original • Hydraulic Valve Brand: Original . Engine Brand: Doosan 115 KW • Power: • Machinery Test Report: Provided

• Core Components: Pressure Vessel, Motor, Bearing, Gear,

Pump, Gearbox, Engine, PLC

Year: 2015Working Hours: 5000

• Video Outgoing-inspection: Provided