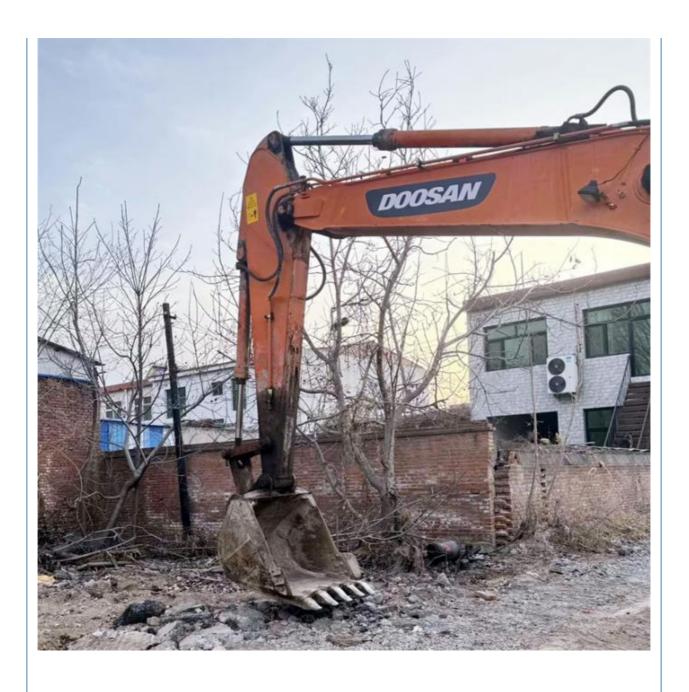

# Good Condition Used Doosan DH225 Excavator With Original Design And 5000 Working Hours

#### **Product Specification**

Showroom Location: None · Operating Weight: 21800 KG 1.05 M<sup>3</sup> . Bucket Capacity: . Machine Weight: 22000 KG • Hydraulic Cylinder Brand: Original • Hydraulic Pump Brand: Original • Hydraulic Valve Brand: Original . Engine Brand: Doosan 115 KW • Power: • Machinery Test Report: Provided

• Core Components: Pressure Vessel, Motor, Bearing, Gear,

Pump, Gearbox, Engine, PLC

Year: 2015Working Hours: 5000

• Video Outgoing-inspection: Provided