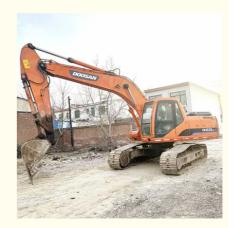

# Good Condition Used Doosan DH225 Excavator With Original Design And 5000 Working Hours

#### **Product Specification**

Showroom Location: None · Operating Weight: 21800 KG 1.05 M<sup>3</sup> . Bucket Capacity: . Machine Weight: 22000 KG • Hydraulic Cylinder Brand: Original • Hydraulic Pump Brand: Original • Hydraulic Valve Brand: Original . Engine Brand: Doosan 115 KW • Power: • Machinery Test Report: Provided

• Core Components: Pressure Vessel, Motor, Bearing, Gear,

Pump, Gearbox, Engine, PLC

Year: 2015Working Hours: 5000

• Video Outgoing-inspection: Provided