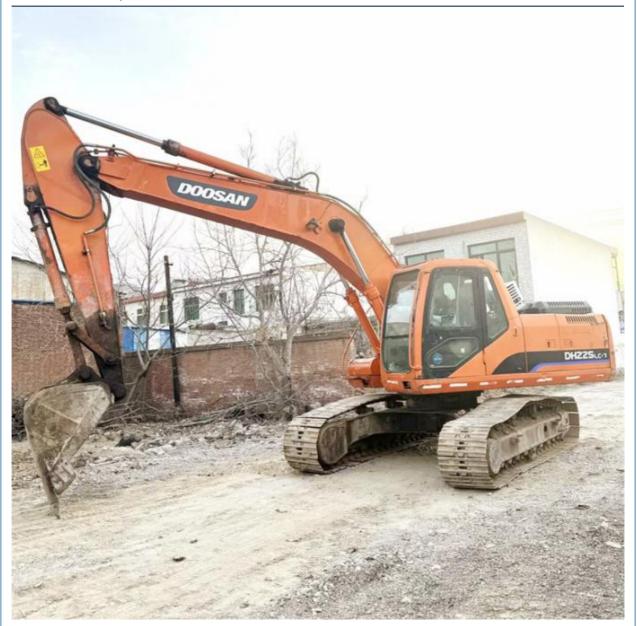

# Good Condition Used Doosan DH225 Excavator With Original Design And 5000 Working Hours

#### More Images