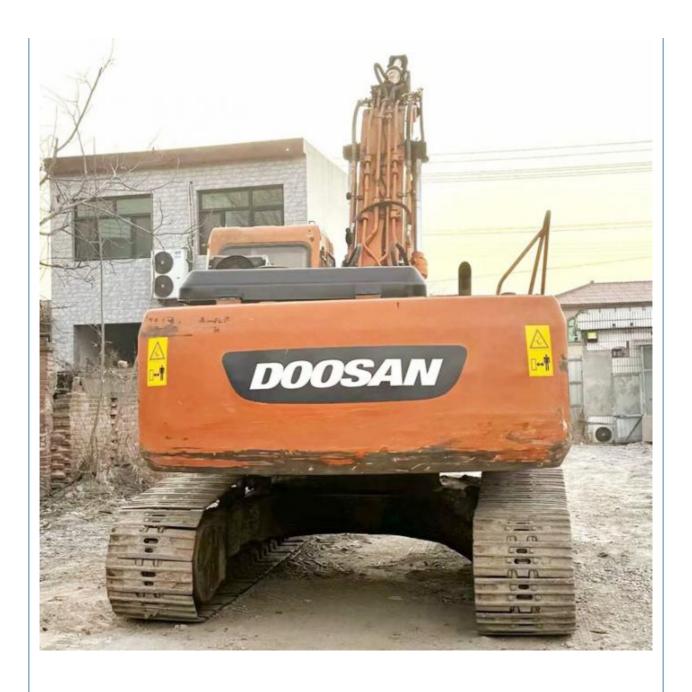

# Good Condition Used Doosan DH225 Excavator With Original Design And 5000 Working Hours

#### More Images