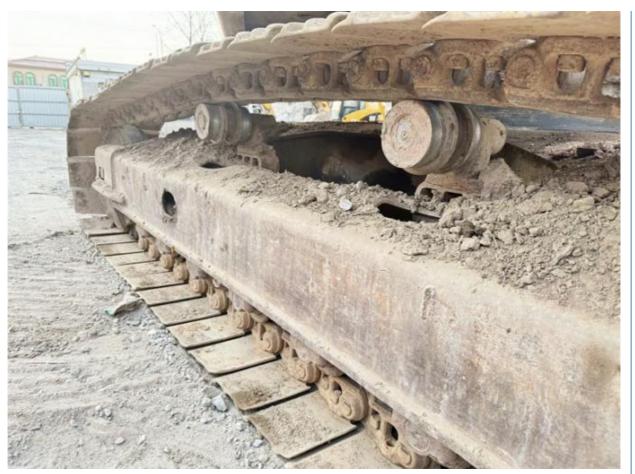

# Good Condition Used Doosan DH225 Excavator With Original Design And 5000 Working Hours

#### **Basic Information**

Place of Origin: South Korea

• Price: \$22,000.00/units 1-3 units



#### **Product Specification**

Showroom Location: None · Operating Weight: 21800 KG 1.05 M<sup>3</sup> . Bucket Capacity: . Machine Weight: 22000 KG • Hydraulic Cylinder Brand: Original • Hydraulic Pump Brand: Original • Hydraulic Valve Brand: Original . Engine Brand: Doosan 115 KW • Power: • Machinery Test Report: Provided

• Core Components: Pressure Vessel, Motor, Bearing, Gear,

Pump, Gearbox, Engine, PLC

Year: 2015Working Hours: 5000

• Video Outgoing-inspection: Provided



#### More Images









## Product Description

## **Product Description**





















#### Models Of Excavators We Sell

| Komatsu used excavator | PC20/PC30/PC35/PC40/PC50/PC55/PC56/PC60/PC70/PC75/PC78/PC10 0/PC110/PC120/PC128/PC130/PC138/PC150/PC160/PC200/PC210/PC22 0/PC228/PC240/PC270/PC300/PC350/PC360/PC400/PC450/PC460/PC49 0/PC650 |
|------------------------|-----------------------------------------------------------------------------------------------------------------------------------------------------------------------------------------------|
| Carter used excavator  | CAT303/CAT305/CAT305.5/CAT306/CAT307/CAT308/CAT311/CAT312/C<br>AT313/CAT315/CAT318/CAT320/CAT323/CAT324/CAT325/CAT326/CAT3<br>29/CAT330/CAT336/CAT340/CAT345/CAT349/CAT375                    |
| Doosan used excavator  | DH(DX)35/55/60/70/75/80/150/200/215/220/225/235/260/300/350/370/420/500