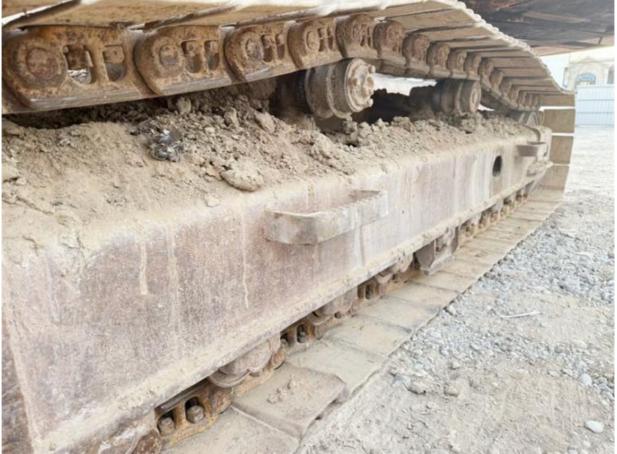

# Good Condition Used Doosan DH225 Excavator With Original Design And 5000 Working Hours

#### **Basic Information**

Place of Origin: South Korea

• Price: \$22,000.00/units 1-3 units



#### **Product Specification**

Showroom Location: None · Operating Weight: 21800 KG 1.05 M<sup>3</sup> . Bucket Capacity: . Machine Weight: 22000 KG • Hydraulic Cylinder Brand: Original • Hydraulic Pump Brand: Original • Hydraulic Valve Brand: Original . Engine Brand: Doosan 115 KW • Power: • Machinery Test Report: Provided

• Core Components: Pressure Vessel, Motor, Bearing, Gear,

Pump, Gearbox, Engine, PLC

Year: 2015Working Hours: 5000

• Video Outgoing-inspection: Provided



#### More Images









## Product Description

## **Product Description**





















#### Models Of Excavators We Sell

| Komatsu used excavator | PC20/PC30/PC35/PC40/PC50/PC55/PC56/PC60/PC70/PC75/PC78/PC10 0/PC110/PC120/PC128/PC130/PC138/PC150/PC160/PC200/PC210/PC22 0/PC228/PC240/PC270/PC300/PC350/PC360/PC400/PC450/PC460/PC49 0/PC650 |
|------------------------|-----------------------------------------------------------------------------------------------------------------------------------------------------------------------------------------------|
| Carter used excavator  | CAT303/CAT305/CAT305.5/CAT306/CAT307/CAT308/CAT311/CAT312/C<br>AT313/CAT315/CAT318/CAT320/CAT323/CAT324/CAT325/CAT326/CAT3<br>29/CAT330/CAT336/CAT340/CAT345/CAT349/CAT375                    |
| Doosan used excavator  | DH(DX)35/55/60/70/75/80/150/200/215/220/225/235/260/300/350/370/420/5