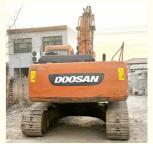

# Good Condition Doosan DH225 Used Excavator Original Korea Made With Hydraulic Cylinder

#### **Product Specification**

Showroom Location: None · Operating Weight: 21800 KG 1.05 M<sup>3</sup> . Bucket Capacity: · Machine Weight: 22000 KG Hydraulic Cylinder Brand: Original • Hydraulic Pump Brand: Original Hydraulic Valve Brand: Original . Engine Brand: Doosan • Power: 115 KW • Machinery Test Report: Provided