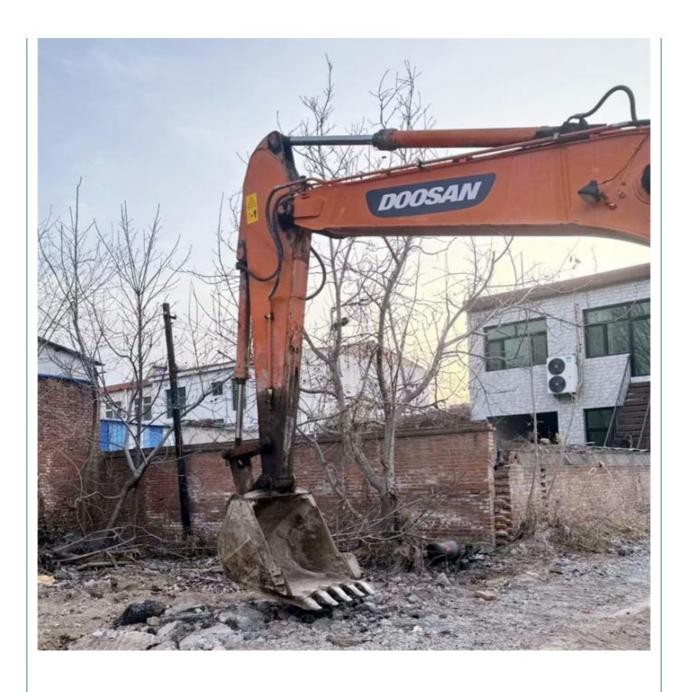

# Good Condition Doosan DH225 Used Excavator Original Korea Made With Hydraulic Cylinder

#### **Product Specification**

Showroom Location: None · Operating Weight: 21800 KG 1.05 M<sup>3</sup> . Bucket Capacity: · Machine Weight: 22000 KG Hydraulic Cylinder Brand: Original • Hydraulic Pump Brand: Original Hydraulic Valve Brand: Original . Engine Brand: Doosan • Power: 115 KW • Machinery Test Report: Provided

• Core Components: Pressure Vessel, Motor, Bearing, Gear,

Pump, Gearbox, Engine, PLC

Year: 2015Working Hours: 5000

• Video Outgoing-inspection: Provided