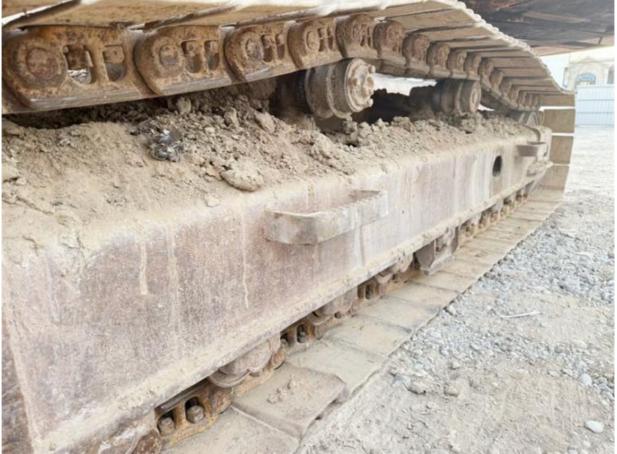

# Good Condition Doosan DH225 Used Excavator Original Korea Made With Hydraulic Cylinder

#### **Basic Information**

Place of Origin: South Korea

• Price: \$22,000.00/units 1-3 units



#### **Product Specification**

Showroom Location: None · Operating Weight: 21800 KG 1.05 M<sup>3</sup> . Bucket Capacity: · Machine Weight: 22000 KG Hydraulic Cylinder Brand: Original • Hydraulic Pump Brand: Original Hydraulic Valve Brand: Original . Engine Brand: Doosan • Power: 115 KW • Machinery Test Report: Provided

• Core Components: Pressure Vessel, Motor, Bearing, Gear,

Pump, Gearbox, Engine, PLC

Year: 2015Working Hours: 5000

• Video Outgoing-inspection: Provided



#### More Images









## Product Description

## **Product Description**





















#### Models Of Excavators We Sell

| Komatsu used excavator | PC20/PC30/PC35/PC40/PC50/PC55/PC56/PC60/PC70/PC75/PC78/PC10 0/PC110/PC120/PC128/PC130/PC138/PC150/PC160/PC200/PC210/PC22 0/PC228/PC240/PC270/PC300/PC350/PC360/PC400/PC450/PC460/PC49 0/PC650 |
|------------------------|-----------------------------------------------------------------------------------------------------------------------------------------------------------------------------------------------|
| Carter used excavator  | CAT303/CAT305/CAT305.5/CAT306/CAT307/CAT308/CAT311/CAT312/C<br>AT313/CAT315/CAT318/CAT320/CAT323/CAT324/CAT325/CAT326/CAT3<br>29/CAT330/CAT336/CAT340/CAT345/CAT349/CAT375                    |
| Doosan used excavator  | DH(DX)35/55/60/70/75/80/150/200/215/220/225/235/260/300/350/370/420/5