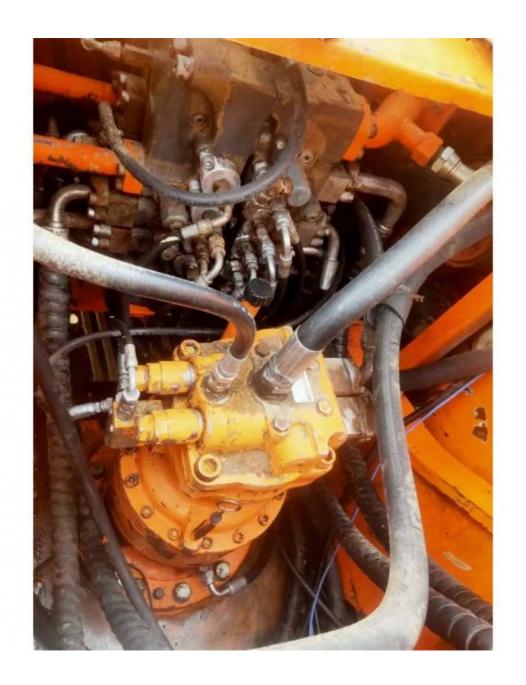

# Good Condition Doosan DH225 Used Excavator Original Korea Made With Hydraulic Cylinder

#### **Basic Information**

Place of Origin: South Korea

• Price: \$22,000.00/units 1-3 units



#### **Product Specification**

Showroom Location: None · Operating Weight: 21800 KG 1.05 M<sup>3</sup> . Bucket Capacity: · Machine Weight: 22000 KG Hydraulic Cylinder Brand: Original • Hydraulic Pump Brand: Original Hydraulic Valve Brand: Original . Engine Brand: Doosan • Power: 115 KW • Machinery Test Report: Provided

• Core Components: Pressure Vessel, Motor, Bearing, Gear,

Pump, Gearbox, Engine, PLC

Year: 2015Working Hours: 5000

• Video Outgoing-inspection: Provided



#### More Images









## Product Description

## **Product Description**





















#### Models Of Excavators We Sell

| Komatsu used excavator | PC20/PC30/PC35/PC40/PC50/PC55/PC56/PC60/PC70/PC75/PC78/PC10 0/PC110/PC120/PC128/PC130/PC138/PC150/PC160/PC200/PC210/PC22 0/PC228/PC240/PC270/PC300/PC350/PC360/PC400/PC450/PC460/PC49 0/PC650 |
|------------------------|-----------------------------------------------------------------------------------------------------------------------------------------------------------------------------------------------|
| Carter used excavator  | CAT303/CAT305/CAT305.5/CAT306/CAT307/CAT308/CAT311/CAT312/C<br>AT313/CAT315/CAT318/CAT320/CAT323/CAT324/CAT325/CAT326/CAT3<br>29/CAT330/CAT336/CAT340/CAT345/CAT349/CAT375                    |
| Doosan used excavator  | DH(DX)35/55/60/70/75/80/150/200/215/220/225/235/260/300/350/370/420/500/530