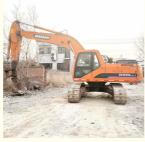

# Good Condition Doosan DH225 Used Excavator Original Korea Made With Hydraulic Cylinder

#### **Product Specification**

Showroom Location: None · Operating Weight: 21800 KG 1.05 M<sup>3</sup> . Bucket Capacity: · Machine Weight: 22000 KG Hydraulic Cylinder Brand: Original • Hydraulic Pump Brand: Original Hydraulic Valve Brand: Original . Engine Brand: Doosan • Power: 115 KW • Machinery Test Report: Provided

#### More Images