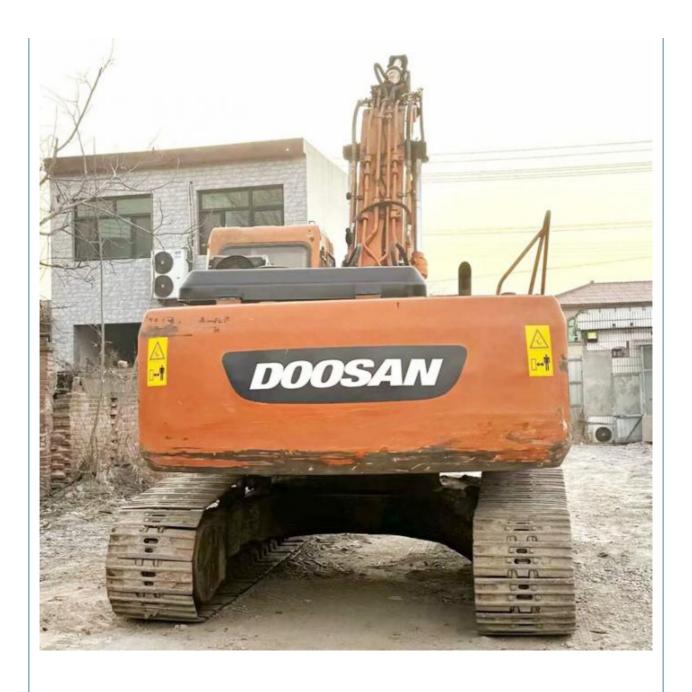

# Good Condition Doosan DH225 Used Excavator Original Korea Made With Hydraulic Cylinder

#### **Product Specification**

Showroom Location: None · Operating Weight: 21800 KG 1.05 M<sup>3</sup> . Bucket Capacity: · Machine Weight: 22000 KG Hydraulic Cylinder Brand: Original • Hydraulic Pump Brand: Original Hydraulic Valve Brand: Original . Engine Brand: Doosan • Power: 115 KW • Machinery Test Report: Provided