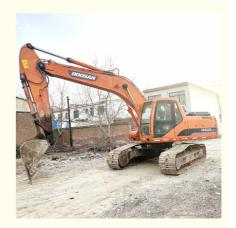

# Good Condition Doosan DH225 Used Excavator Original Korea Made With Hydraulic Cylinder

#### **Product Specification**

Showroom Location: None · Operating Weight: 21800 KG 1.05 M<sup>3</sup> . Bucket Capacity: · Machine Weight: 22000 KG Hydraulic Cylinder Brand: Original • Hydraulic Pump Brand: Original Hydraulic Valve Brand: Original . Engine Brand: Doosan • Power: 115 KW • Machinery Test Report: Provided

#### More Images