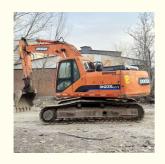

# Good Condition Doosan DH225 Used Excavator Original Korea Made With Hydraulic Cylinder

#### **Product Specification**

Showroom Location: None · Operating Weight: 21800 KG 1.05 M<sup>3</sup> . Bucket Capacity: · Machine Weight: 22000 KG Hydraulic Cylinder Brand: Original • Hydraulic Pump Brand: Original Hydraulic Valve Brand: Original . Engine Brand: Doosan • Power: 115 KW • Machinery Test Report: Provided

#### More Images