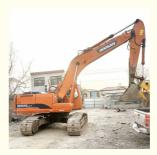

# Good Condition Doosan DH225 Used Excavator Original Korea Made With Hydraulic Cylinder

#### **Product Specification**

Showroom Location: None · Operating Weight: 21800 KG 1.05 M<sup>3</sup> . Bucket Capacity: · Machine Weight: 22000 KG Hydraulic Cylinder Brand: Original • Hydraulic Pump Brand: Original Hydraulic Valve Brand: Original . Engine Brand: Doosan • Power: 115 KW • Machinery Test Report: Provided