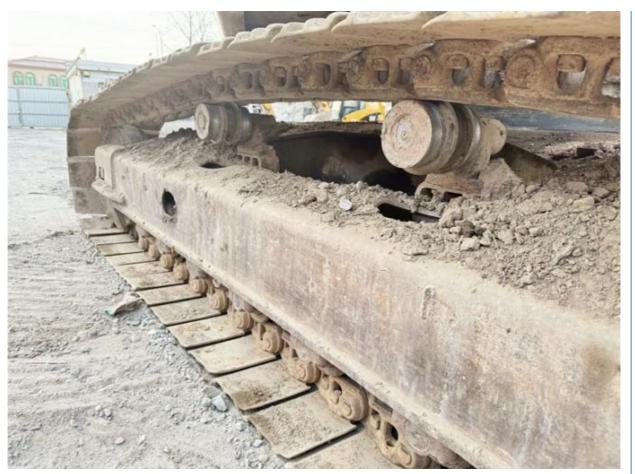

# Good Condition Doosan DH225 Used Excavator Original Korea Made With Hydraulic Cylinder

#### **Basic Information**

Place of Origin: South Korea

• Price: \$22,000.00/units 1-3 units



#### **Product Specification**

Showroom Location: None · Operating Weight: 21800 KG 1.05 M<sup>3</sup> . Bucket Capacity: · Machine Weight: 22000 KG Hydraulic Cylinder Brand: Original • Hydraulic Pump Brand: Original Hydraulic Valve Brand: Original . Engine Brand: Doosan • Power: 115 KW • Machinery Test Report: Provided

• Core Components: Pressure Vessel, Motor, Bearing, Gear,

Pump, Gearbox, Engine, PLC

Year: 2015Working Hours: 5000

• Video Outgoing-inspection: Provided



#### More Images









## Product Description

## **Product Description**





















#### Models Of Excavators We Sell

| Komatsu used excavator | PC20/PC30/PC35/PC40/PC50/PC55/PC56/PC60/PC70/PC75/PC78/PC10 0/PC110/PC120/PC128/PC130/PC138/PC150/PC160/PC200/PC210/PC22 0/PC228/PC240/PC270/PC300/PC350/PC360/PC400/PC450/PC460/PC49 0/PC650 |
|------------------------|-----------------------------------------------------------------------------------------------------------------------------------------------------------------------------------------------|
| Carter used excavator  | CAT303/CAT305/CAT305.5/CAT306/CAT307/CAT308/CAT311/CAT312/C<br>AT313/CAT315/CAT318/CAT320/CAT323/CAT324/CAT325/CAT326/CAT3<br>29/CAT330/CAT336/CAT340/CAT345/CAT349/CAT375                    |
| Doosan used excavator  | DH(DX)35/55/60/70/75/80/150/200/215/220/225/235/260/300/350/370/420/500