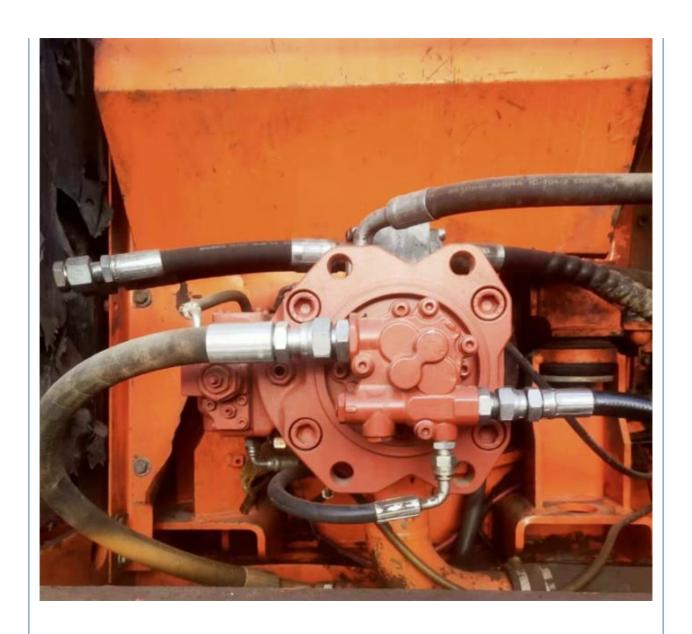

# Good Condition Doosan DH225 Used Excavator Original Korea Made With Hydraulic Cylinder

#### **Basic Information**

Place of Origin: South Korea

• Price: \$22,000.00/units 1-3 units



#### **Product Specification**

Showroom Location: None · Operating Weight: 21800 KG 1.05 M<sup>3</sup> . Bucket Capacity: · Machine Weight: 22000 KG Hydraulic Cylinder Brand: Original • Hydraulic Pump Brand: Original Hydraulic Valve Brand: Original . Engine Brand: Doosan • Power: 115 KW • Machinery Test Report: Provided

• Core Components: Pressure Vessel, Motor, Bearing, Gear,

Pump, Gearbox, Engine, PLC

Year: 2015Working Hours: 5000

• Video Outgoing-inspection: Provided



#### More Images









## Product Description

## **Product Description**





















#### Models Of Excavators We Sell

| Komatsu used excavator | PC20/PC30/PC35/PC40/PC50/PC55/PC56/PC60/PC70/PC75/PC78/PC10 0/PC110/PC120/PC128/PC130/PC138/PC150/PC160/PC200/PC210/PC22 0/PC228/PC240/PC270/PC300/PC350/PC360/PC400/PC450/PC460/PC49 0/PC650 |
|------------------------|-----------------------------------------------------------------------------------------------------------------------------------------------------------------------------------------------|
| Carter used excavator  | CAT303/CAT305/CAT305.5/CAT306/CAT307/CAT308/CAT311/CAT312/C<br>AT313/CAT315/CAT318/CAT320/CAT323/CAT324/CAT325/CAT326/CAT3<br>29/CAT330/CAT336/CAT340/CAT345/CAT349/CAT375                    |
| Doosan used excavator  | DH(DX)35/55/60/70/75/80/150/200/215/220/225/235/260/300/350/370/420/500/530