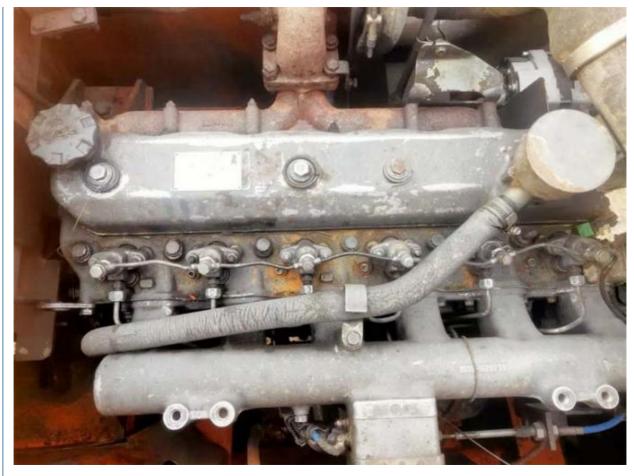

# Good Condition Doosan DH225 Used Excavator Original Korea Made With Hydraulic Cylinder

#### **Basic Information**

Place of Origin: South Korea

• Price: \$22,000.00/units 1-3 units



#### **Product Specification**

Showroom Location: None · Operating Weight: 21800 KG 1.05 M<sup>3</sup> . Bucket Capacity: · Machine Weight: 22000 KG Hydraulic Cylinder Brand: Original • Hydraulic Pump Brand: Original Hydraulic Valve Brand: Original . Engine Brand: Doosan • Power: 115 KW • Machinery Test Report: Provided

• Core Components: Pressure Vessel, Motor, Bearing, Gear,

Pump, Gearbox, Engine, PLC

Year: 2015Working Hours: 5000

• Video Outgoing-inspection: Provided



#### More Images









## Product Description

## **Product Description**





















#### Models Of Excavators We Sell

| Komatsu used excavator | PC20/PC30/PC35/PC40/PC50/PC55/PC56/PC60/PC70/PC75/PC78/PC10 0/PC110/PC120/PC128/PC130/PC138/PC150/PC160/PC200/PC210/PC22 0/PC228/PC240/PC270/PC300/PC350/PC360/PC400/PC450/PC460/PC49 0/PC650 |
|------------------------|-----------------------------------------------------------------------------------------------------------------------------------------------------------------------------------------------|
| Carter used excavator  | CAT303/CAT305/CAT305.5/CAT306/CAT307/CAT308/CAT311/CAT312/C<br>AT313/CAT315/CAT318/CAT320/CAT323/CAT324/CAT325/CAT326/CAT3<br>29/CAT330/CAT336/CAT340/CAT345/CAT349/CAT375                    |
| Doosan used excavator  | DH(DX)35/55/60/70/75/80/150/200/215/220/225/235/260/300/350/370/420/500/530