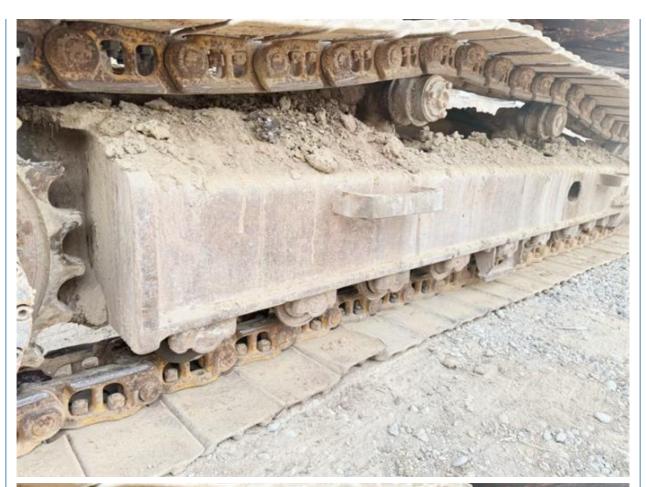

# Good Condition Doosan DH225 Used Excavator Original Korea Made With Hydraulic Cylinder

#### **Basic Information**

Place of Origin: South Korea

• Price: \$22,000.00/units 1-3 units



#### **Product Specification**

Showroom Location: None · Operating Weight: 21800 KG 1.05 M<sup>3</sup> . Bucket Capacity: · Machine Weight: 22000 KG Hydraulic Cylinder Brand: Original • Hydraulic Pump Brand: Original Hydraulic Valve Brand: Original . Engine Brand: Doosan • Power: 115 KW • Machinery Test Report: Provided

• Core Components: Pressure Vessel, Motor, Bearing, Gear,

Pump, Gearbox, Engine, PLC

Year: 2015Working Hours: 5000

• Video Outgoing-inspection: Provided



#### More Images









## Product Description

## **Product Description**





















#### Models Of Excavators We Sell

| Komatsu used excavator | PC20/PC30/PC35/PC40/PC50/PC55/PC56/PC60/PC70/PC75/PC78/PC10 0/PC110/PC120/PC128/PC130/PC138/PC150/PC160/PC200/PC210/PC22 0/PC228/PC240/PC270/PC300/PC350/PC360/PC400/PC450/PC460/PC49 0/PC650 |
|------------------------|-----------------------------------------------------------------------------------------------------------------------------------------------------------------------------------------------|
| Carter used excavator  | CAT303/CAT305/CAT305.5/CAT306/CAT307/CAT308/CAT311/CAT312/C<br>AT313/CAT315/CAT318/CAT320/CAT323/CAT324/CAT325/CAT326/CAT3<br>29/CAT330/CAT336/CAT340/CAT345/CAT349/CAT375                    |
| Doosan used excavator  | DH(DX)35/55/60/70/75/80/150/200/215/220/225/235/260/300/350/370/420