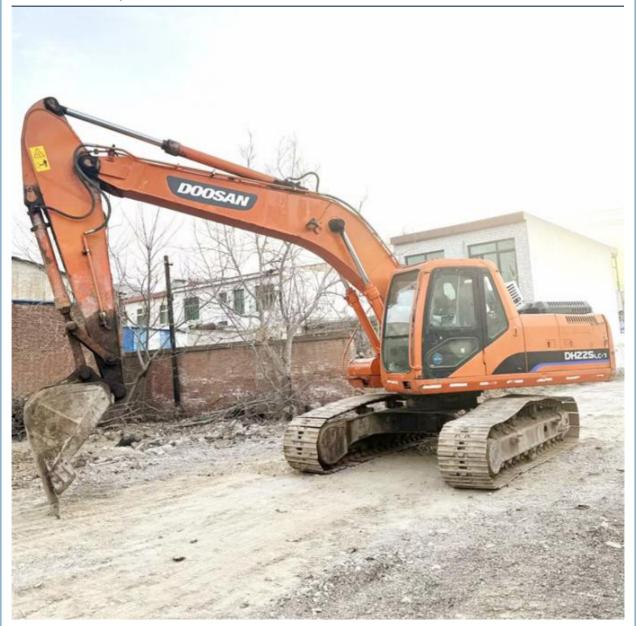

# Good Condition Doosan DH225 Used Excavator Original Korea Made With Hydraulic Cylinder

#### **Product Specification**

Showroom Location: None · Operating Weight: 21800 KG 1.05 M<sup>3</sup> . Bucket Capacity: · Machine Weight: 22000 KG Hydraulic Cylinder Brand: Original • Hydraulic Pump Brand: Original Hydraulic Valve Brand: Original . Engine Brand: Doosan • Power: 115 KW • Machinery Test Report: Provided