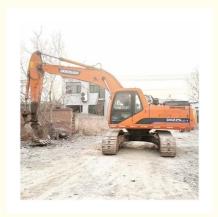

# Good Condition Doosan DH225 Used Excavator Original Korea Made With Hydraulic Cylinder

#### **Product Specification**

Showroom Location: None · Operating Weight: 21800 KG 1.05 M<sup>3</sup> . Bucket Capacity: · Machine Weight: 22000 KG Hydraulic Cylinder Brand: Original • Hydraulic Pump Brand: Original Hydraulic Valve Brand: Original . Engine Brand: Doosan • Power: 115 KW • Machinery Test Report: Provided

#### More Images