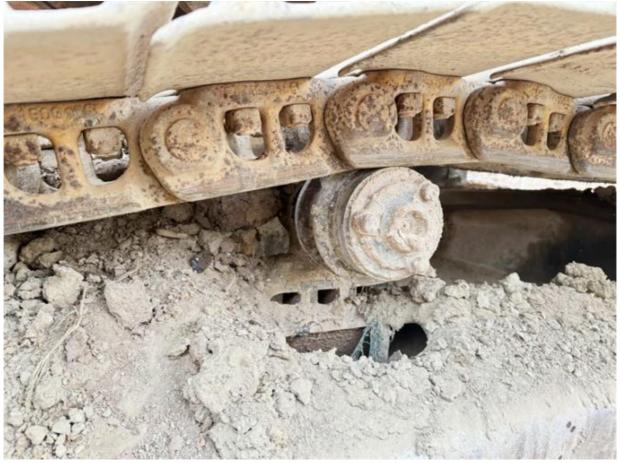

# Good Condition Doosan DH225 Used Excavator Original Korea Made With Hydraulic Cylinder

#### **Basic Information**

Place of Origin: South Korea

• Price: \$22,000.00/units 1-3 units



#### **Product Specification**

Showroom Location: None · Operating Weight: 21800 KG 1.05 M<sup>3</sup> . Bucket Capacity: · Machine Weight: 22000 KG Hydraulic Cylinder Brand: Original • Hydraulic Pump Brand: Original Hydraulic Valve Brand: Original . Engine Brand: Doosan • Power: 115 KW • Machinery Test Report: Provided

• Core Components: Pressure Vessel, Motor, Bearing, Gear,

Pump, Gearbox, Engine, PLC

Year: 2015Working Hours: 5000

• Video Outgoing-inspection: Provided



#### More Images









## Product Description

## **Product Description**





















#### Models Of Excavators We Sell

| Komatsu used excavator | PC20/PC30/PC35/PC40/PC50/PC55/PC56/PC60/PC70/PC75/PC78/PC10 0/PC110/PC120/PC128/PC130/PC138/PC150/PC160/PC200/PC210/PC22 0/PC228/PC240/PC270/PC300/PC350/PC360/PC400/PC450/PC460/PC49 0/PC650 |
|------------------------|-----------------------------------------------------------------------------------------------------------------------------------------------------------------------------------------------|
| Carter used excavator  | CAT303/CAT305/CAT305.5/CAT306/CAT307/CAT308/CAT311/CAT312/C<br>AT313/CAT315/CAT318/CAT320/CAT323/CAT324/CAT325/CAT326/CAT3<br>29/CAT330/CAT336/CAT340/CAT345/CAT349/CAT375                    |
| Doosan used excavator  | DH(DX)35/55/60/70/75/80/150/200/215/220/225/235/260/300/350/370/420/500/5