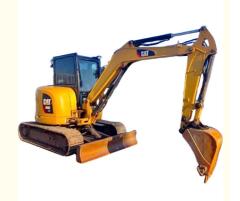

# Mini 5 Ton Excavator Used in Shanghai with Original Hydraulic Pump and Good Condition

## **Product Specification**

Showroom Location: None · Operating Weight: 4915 KG 0.22 M<sup>3</sup> . Bucket Capacity: • Machine Weight: 5000 KG • Hydraulic Cylinder Brand: Original • Hydraulic Pump Brand: Original • Hydraulic Valve Brand: Original Caterpillar . Engine Brand: 31.2 KW • Power: Provided • Machinery Test Report: • Video Outgoing-inspection: Provided

• Core Components: Pressure Vessel, Motor, Bearing, Gear,

Pump, Gearbox, Engine, PLC

Year: 2018Working Hours: 2900