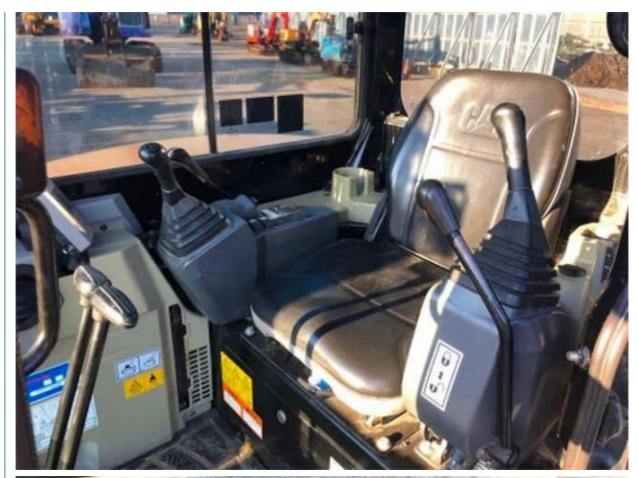

# Mini 5 Ton Excavator Used in Shanghai with Original Hydraulic Pump and Good Condition

#### **Basic Information**

Place of Origin: Japan

• Price: \$13,000.00/units 1-3 units



## **Product Specification**

Showroom Location: None · Operating Weight: 4915 KG 0.22 M<sup>3</sup> . Bucket Capacity: • Machine Weight: 5000 KG • Hydraulic Cylinder Brand: Original • Hydraulic Pump Brand: Original • Hydraulic Valve Brand: Original Caterpillar . Engine Brand: 31.2 KW • Power: Provided • Machinery Test Report: • Video Outgoing-inspection: Provided

• Core Components: Pressure Vessel, Motor, Bearing, Gear,

Pump, Gearbox, Engine, PLC

Year: 2018Working Hours: 2900



## More Images









# **Product Description**













# Models Of Excavators We Sell

Komatsu used excavator

PC20/PC30/PC35/PC40/PC50/PC55/PC56/PC60/PC70/PC75/PC78/PC10 0/PC110/PC120/PC128/PC130/PC138/PC150/PC160/PC200/PC210/PC22 0/PC228/PC240/PC270/PC300/PC350/PC360/PC400/PC450/PC460/PC49 0/PC650

CAT303/CAT305/CAT305.5/CAT306/CAT307/CAT308/CAT311/CAT312/C AT313/CAT315/CAT318/CAT320/CAT323/CAT324/CAT325/CAT326/CAT3 Carter used excavator 29/CAT330/CAT336/CAT340/CAT345/CAT349/CAT375 DH(DX)35/55/60/70/75/80/150/200/215/220/225/235/260/300/350/370/420/ Doosan used excavator 500/530 SY16/SY35/SY55/SY60/SY65/SY75/SY85/SY95/SY115/SY135/SY155/SY Sany used excavator 205/SY215/SY235/SY265/SY305/SY335/SY365 EX50/EX55/EX60/EX100/EX120/EX200/ZX50/ZX55/ZX60/ZX70/ZX75/ZX1 Hitachi used excavator 20/ZX125/ZX130/ZX135/ZX200/ZX210/ZX230/ZX240/ZX250/ZX270/