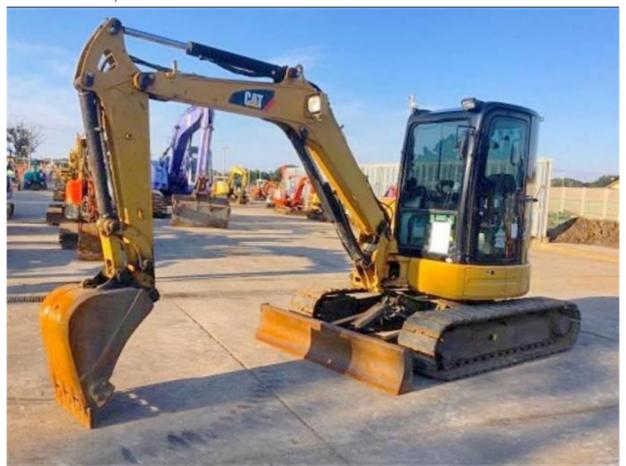

# Mini 5 Ton Excavator Used in Shanghai with Original Hydraulic Pump and Good Condition

## **Product Specification**

Showroom Location: None · Operating Weight: 4915 KG 0.22 M<sup>3</sup> . Bucket Capacity: • Machine Weight: 5000 KG • Hydraulic Cylinder Brand: Original • Hydraulic Pump Brand: Original • Hydraulic Valve Brand: Original Caterpillar . Engine Brand: 31.2 KW • Power: Provided • Machinery Test Report: • Video Outgoing-inspection: Provided

• Core Components: Pressure Vessel, Motor, Bearing, Gear,

Pump, Gearbox, Engine, PLC

Year: 2018Working Hours: 2900