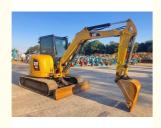

# Mini 5 Ton Excavator Used in Shanghai with Original Hydraulic Pump and Good Condition

#### **Basic Information**

Place of Origin: Japan

• Price: \$13,000.00/units 1-3 units



## **Product Specification**

Showroom Location: None · Operating Weight: 4915 KG 0.22 M<sup>3</sup> . Bucket Capacity: • Machine Weight: 5000 KG • Hydraulic Cylinder Brand: Original • Hydraulic Pump Brand: Original • Hydraulic Valve Brand: Original Caterpillar . Engine Brand: 31.2 KW • Power: Provided • Machinery Test Report: • Video Outgoing-inspection: Provided

• Core Components: Pressure Vessel, Motor, Bearing, Gear,

Pump, Gearbox, Engine, PLC

Year: 2018Working Hours: 2900



## More Images









# **Product Description**













# Models Of Excavators We Sell

Komatsu used excavator

PC20/PC30/PC35/PC40/PC50/PC55/PC56/PC60/PC70/PC75/PC78/PC10 0/PC110/PC120/PC128/PC130/PC138/PC150/PC160/PC200/PC210/PC22 0/PC228/PC240/PC270/PC300/PC350/PC360/PC400/PC450/PC460/PC49 0/PC650

CAT303/CAT305/CAT305.5/CAT306/CAT307/CAT308/CAT311/CAT312/C AT313/CAT315/CAT318/CAT320/CAT323/CAT324/CAT325/CAT326/CAT3 Carter used excavator 29/CAT330/CAT336/CAT340/CAT345/CAT349/CAT375 DH(DX)35/55/60/70/75/80/150/200/215/220/225/235/260/300/350/370/420/ Doosan used excavator 500/530 SY16/SY35/SY55/SY60/SY65/SY75/SY85/SY95/SY115/SY135/SY155/SY Sany used excavator 205/SY215/SY235/SY265/SY305/SY335/SY365 EX50/EX55/EX60/EX100/EX120/EX200/ZX50/ZX55/ZX60/ZX70/ZX75/ZX1 Hitachi used excavator 20/ZX125/ZX130