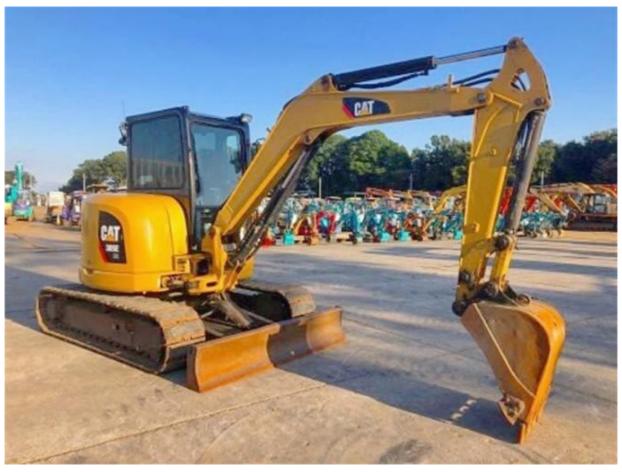

# Mini 5 Ton Excavator Used in Shanghai with Original Hydraulic Pump and Good Condition

## **Product Specification**

Showroom Location: None · Operating Weight: 4915 KG 0.22 M<sup>3</sup> . Bucket Capacity: • Machine Weight: 5000 KG • Hydraulic Cylinder Brand: Original • Hydraulic Pump Brand: Original • Hydraulic Valve Brand: Original Caterpillar . Engine Brand: 31.2 KW • Power: Provided • Machinery Test Report: • Video Outgoing-inspection: Provided

• Core Components: Pressure Vessel, Motor, Bearing, Gear,

Pump, Gearbox, Engine, PLC

Year: 2018Working Hours: 2900