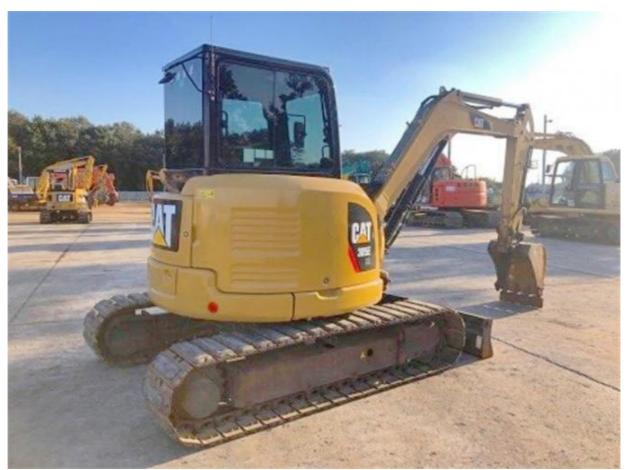

# Mini 5 Ton Excavator Used in Shanghai with Original Hydraulic Pump and Good Condition

## **Product Specification**

Showroom Location: None · Operating Weight: 4915 KG 0.22 M<sup>3</sup> . Bucket Capacity: • Machine Weight: 5000 KG • Hydraulic Cylinder Brand: Original • Hydraulic Pump Brand: Original • Hydraulic Valve Brand: Original Caterpillar . Engine Brand: 31.2 KW • Power: Provided • Machinery Test Report: • Video Outgoing-inspection: Provided

• Core Components: Pressure Vessel, Motor, Bearing, Gear,

Pump, Gearbox, Engine, PLC

Year: 2018Working Hours: 2900