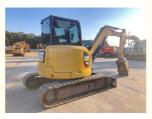

# Mini 5 Ton Excavator Used in Shanghai with Original Hydraulic Pump and Good Condition

#### **Basic Information**

Place of Origin: Japan

• Price: \$13,000.00/units 1-3 units



## **Product Specification**

Showroom Location: None · Operating Weight: 4915 KG 0.22 M<sup>3</sup> . Bucket Capacity: • Machine Weight: 5000 KG • Hydraulic Cylinder Brand: Original • Hydraulic Pump Brand: Original • Hydraulic Valve Brand: Original Caterpillar . Engine Brand: 31.2 KW • Power: Provided • Machinery Test Report: • Video Outgoing-inspection: Provided

• Core Components: Pressure Vessel, Motor, Bearing, Gear,

Pump, Gearbox, Engine, PLC

Year: 2018Working Hours: 2900



## More Images









# **Product Description**













# Models Of Excavators We Sell

Komatsu used excavator

PC20/PC30/PC35/PC40/PC50/PC55/PC56/PC60/PC70/PC75/PC78/PC10 0/PC110/PC120/PC128/PC130/PC138/PC150/PC160/PC200/PC210/PC22 0/PC228/PC240/PC270/PC300/PC350/PC360/PC400/PC450/PC460/PC49 0/PC650

CAT303/CAT305/CAT305.5/CAT306/CAT307/CAT308/CAT311/CAT312/C AT313/CAT315/CAT318/CAT320/CAT323/CAT324/CAT325/CAT326/CAT3 Carter used excavator 29/CAT330/CAT336/CAT340/CAT345/CAT349/CAT375 DH(DX)35/55/60/70/75/80/150/200/215/220/225/235/260/300/350/370/420/ Doosan used excavator 500/530 SY16/SY35/SY55/SY60/SY65/SY75/SY85/SY95/SY115/SY135/SY155/SY Sany used excavator 205/SY215/SY235/SY265/SY305/SY335/SY365 EX50/EX55/EX60/EX100/EX120/EX200/ZX50/ZX55/ZX60/ZX70/ZX75/ZX1 Hitachi used excavator 20/ZX125/ZX130/Z