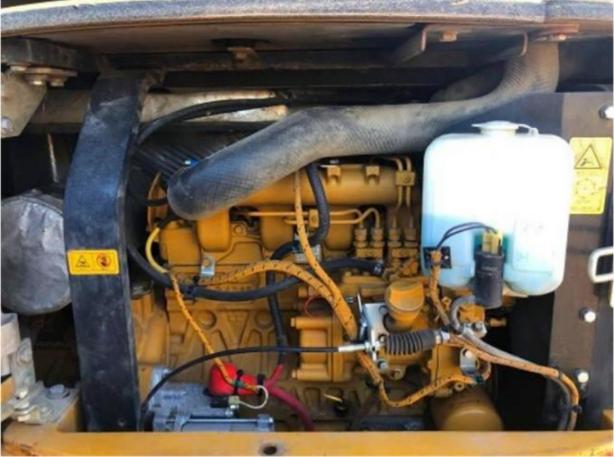

# Mini 5 Ton Excavator Used in Shanghai with Original Hydraulic Pump and Good Condition

#### **Basic Information**

Place of Origin: Japan

• Price: \$13,000.00/units 1-3 units



## **Product Specification**

Showroom Location: None · Operating Weight: 4915 KG 0.22 M<sup>3</sup> . Bucket Capacity: • Machine Weight: 5000 KG • Hydraulic Cylinder Brand: Original • Hydraulic Pump Brand: Original • Hydraulic Valve Brand: Original Caterpillar . Engine Brand: 31.2 KW • Power: Provided • Machinery Test Report: • Video Outgoing-inspection: Provided

• Core Components: Pressure Vessel, Motor, Bearing, Gear,

Pump, Gearbox, Engine, PLC

Year: 2018Working Hours: 2900



## More Images









# **Product Description**













# Models Of Excavators We Sell

Komatsu used excavator

PC20/PC30/PC35/PC40/PC50/PC55/PC56/PC60/PC70/PC75/PC78/PC10 0/PC110/PC120/PC128/PC130/PC138/PC150/PC160/PC200/PC210/PC22 0/PC228/PC240/PC270/PC300/PC350/PC360/PC400/PC450/PC460/PC49 0/PC650

CAT303/CAT305/CAT305.5/CAT306/CAT307/CAT308/CAT311/CAT312/C AT313/CAT315/CAT318/CAT320/CAT323/CAT324/CAT325/CAT326/CAT3 Carter used excavator 29/CAT330/CAT336/CAT340/CAT345/CAT349/CAT375 DH(DX)35/55/60/70/75/80/150/200/215/220/225/235/260/300/350/370/420/ Doosan used excavator 500/530 SY16/SY35/SY55/SY60/SY65/SY75/SY85/SY95/SY115/SY135/SY155/SY Sany used excavator 205/SY215/SY235/SY265/SY305/SY335/SY365 EX50/EX55/EX60/EX100/EX120/EX200/ZX50/ZX55/ZX60/ZX70/ZX75/ZX1 Hitachi used excavator 20/ZX125/ZX130/ZX135/ZX200/ZX210/ZX230/ZX240/ZX250/ZX270/ZX