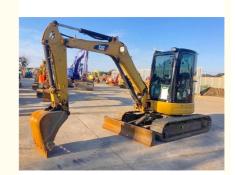

# Mini 5 Ton Excavator Used in Shanghai with Original Hydraulic Pump and Good Condition

#### **Basic Information**

Place of Origin: Japan

• Price: \$13,000.00/units 1-3 units



## **Product Specification**

Showroom Location: None · Operating Weight: 4915 KG 0.22 M<sup>3</sup> . Bucket Capacity: • Machine Weight: 5000 KG • Hydraulic Cylinder Brand: Original • Hydraulic Pump Brand: Original • Hydraulic Valve Brand: Original Caterpillar . Engine Brand: 31.2 KW • Power: Provided • Machinery Test Report: • Video Outgoing-inspection: Provided

• Core Components: Pressure Vessel, Motor, Bearing, Gear,

Pump, Gearbox, Engine, PLC

Year: 2018Working Hours: 2900



## More Images









# **Product Description**













# Models Of Excavators We Sell

Komatsu used excavator

PC20/PC30/PC35/PC40/PC50/PC55/PC56/PC60/PC70/PC75/PC78/PC10 0/PC110/PC120/PC128/PC130/PC138/PC150/PC160/PC200/PC210/PC22 0/PC228/PC240/PC270/PC300/PC350/PC360/PC400/PC450/PC460/PC49 0/PC650

CAT303/CAT305/CAT305.5/CAT306/CAT307/CAT308/CAT311/CAT312/C AT313/CAT315/CAT318/CAT320/CAT323/CAT324/CAT325/CAT326/CAT3 Carter used excavator 29/CAT330/CAT336/CAT340/CAT345/CAT349/CAT375 DH(DX)35/55/60/70/75/80/150/200/215/220/225/235/260/300/350/370/420/ Doosan used excavator 500/530 SY16/SY35/SY55/SY60/SY65/SY75/SY85/SY95/SY115/SY135/SY155/SY Sany used excavator 205/SY215/SY235/SY265/SY305/SY335/SY365 EX50/EX55/EX60/EX100/EX120/EX200/ZX50/ZX55/ZX60/ZX70/ZX75/ZX1 Hitachi used excava