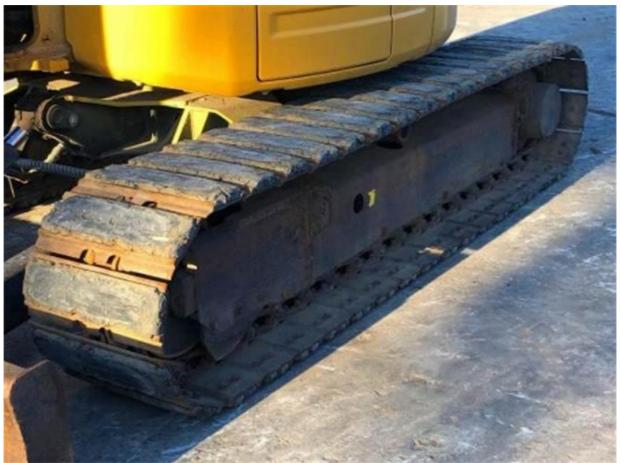

# Mini 5 Ton Excavator Used in Shanghai with Original Hydraulic Pump and Good Condition

#### **Basic Information**

Place of Origin: Japan

• Price: \$13,000.00/units 1-3 units



## **Product Specification**

Showroom Location: None · Operating Weight: 4915 KG 0.22 M<sup>3</sup> . Bucket Capacity: • Machine Weight: 5000 KG • Hydraulic Cylinder Brand: Original • Hydraulic Pump Brand: Original • Hydraulic Valve Brand: Original Caterpillar . Engine Brand: 31.2 KW • Power: Provided • Machinery Test Report: • Video Outgoing-inspection: Provided

• Core Components: Pressure Vessel, Motor, Bearing, Gear,

Pump, Gearbox, Engine, PLC

Year: 2018Working Hours: 2900



## More Images









# **Product Description**













# Models Of Excavators We Sell

Komatsu used excavator

PC20/PC30/PC35/PC40/PC50/PC55/PC56/PC60/PC70/PC75/PC78/PC10 0/PC110/PC120/PC128/PC130/PC138/PC150/PC160/PC200/PC210/PC22 0/PC228/PC240/PC270/PC300/PC350/PC360/PC400/PC450/PC460/PC49 0/PC650

CAT303/CAT305/CAT305.5/CAT306/CAT307/CAT308/CAT311/CAT312/C AT313/CAT315/CAT318/CAT320/CAT323/CAT324/CAT325/CAT326/CAT3 Carter used excavator 29/CAT330/CAT336/CAT340/CAT345/CAT349/CAT375 DH(DX)35/55/60/70/75/80/150/200/215/220/225/235/260/300/350/370/420/ Doosan used excavator 500/530 SY16/SY35/SY55/SY60/SY65/SY75/SY85/SY95/SY115/SY135/SY155/SY Sany used excavator 205/SY215/SY235/SY265/SY305/SY335/SY365 EX50/EX55/EX60/EX100/EX120/EX200/ZX50/ZX55/ZX60/ZX70/ZX75/ZX1 Hitachi used excavator 20/ZX125/ZX130/ZX135/ZX200/ZX210/ZX230/ZX240/ZX250/ZX27