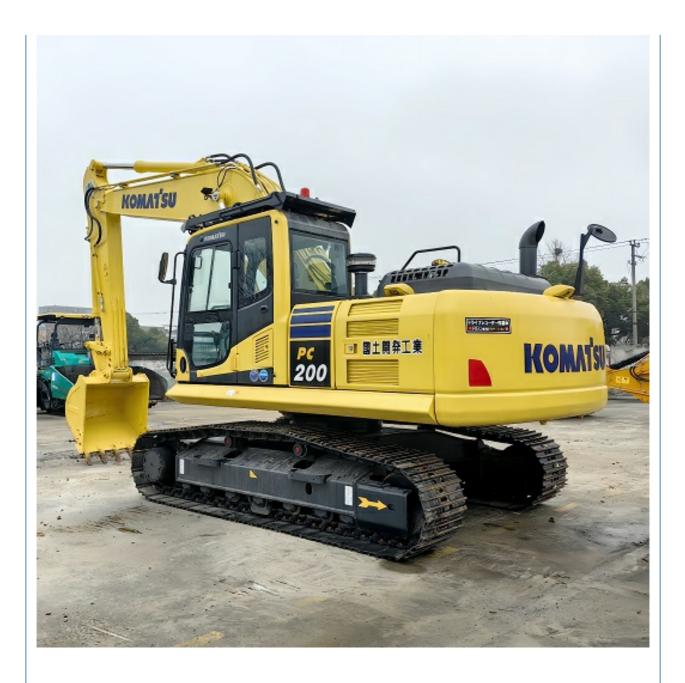

# 110 kW Used Komatsu PC200-8 Excavator 22ton Original Japan Hydraulic Cylinder Original