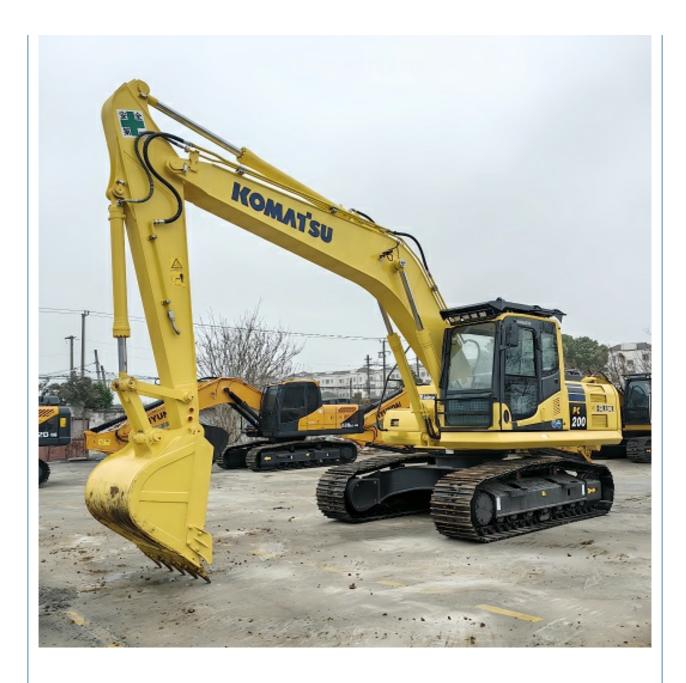

# 110 kW Used Komatsu PC200-8 Excavator 22ton Original Japan Hydraulic Cylinder Original