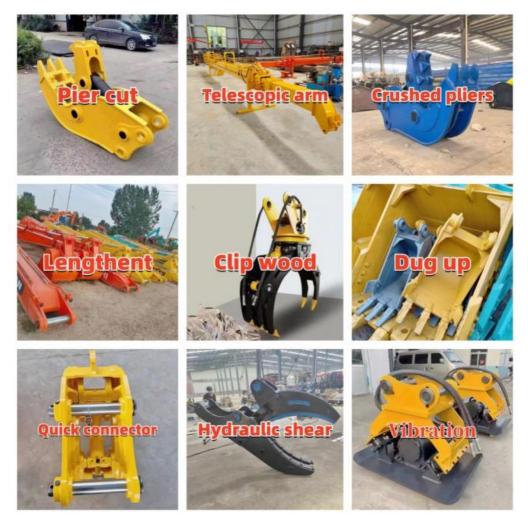

.

trade sales team and a quality testing center. Our full range of products include: used excavators, used loaders, used graders, used bulldozers, used forklifts, used cranes and other used construction machinery products. Our engineering machines are mainly from China, the United States, Japan, South Korea and other manufacturing countries, quality assurance is our hallmark. Our machines are sold to many regions at home and abroad, and we have rich export experience.

In order to serve our customers better, we deal in three(3) thousand units of construction machinery all year round and ensure delivery within 7-30 days after payment. Our team can serve you around the clock (24/7) and we hope to build a long-term business relationship with you.





We can provide other accessory devices



## FAQ

#### 1. What's your payment terms and trade terms?

Generally 50% deposit and 50% balance before shipping. Of course, we can negotiate according to your orders. We can accept EXW, FOB, CRF and CIF.

### 2. How to ship the excavators?

- Container: which is cheapest and fast. but sometime machine need to be dismantled.
  Bulk cargo ship :which is better for bigger construction equipment ,ship as it is.
- (3).Flat rack ship :which is better for bigger machine and also no need to dismantle
- (4).RO RO ship : which is good for every machine and faster

#### 3. Is it convenient to visit you?

You are welcome to visit us. So you can see how many used excavators we have in stock and the condition of them. We can pick you up at Shanghai Air port.