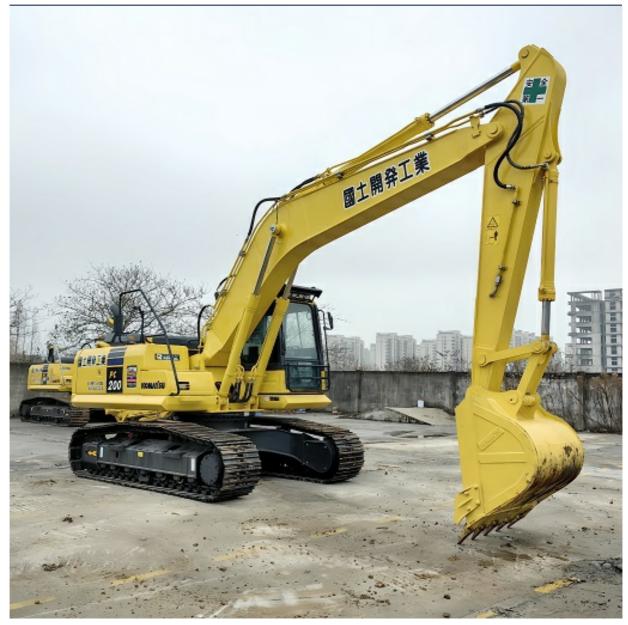

# 110 kW Used Komatsu PC200-8 Excavator 22ton Original Japan Hydraulic Cylinder Original