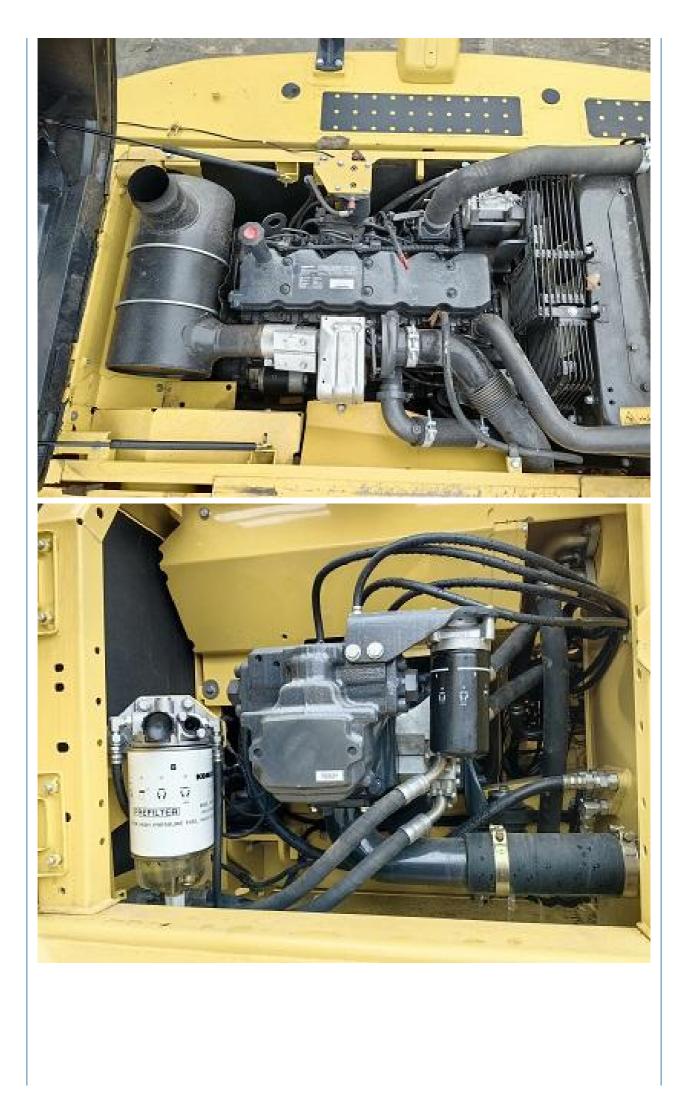

# 110 kW Used Komatsu PC200-8 Excavator 22ton Original Japan Hydraulic Cylinder Original