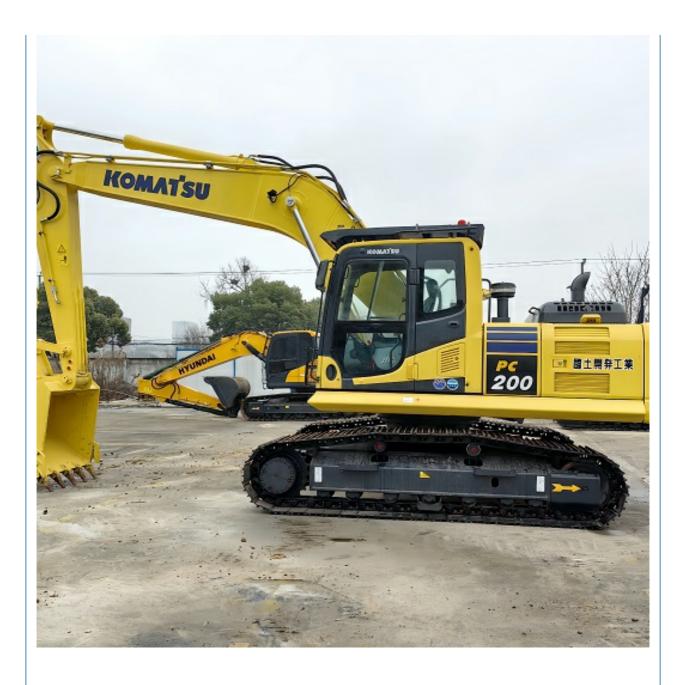

# 110 kW Used Komatsu PC200-8 Excavator 22ton Original Japan Hydraulic Cylinder Original