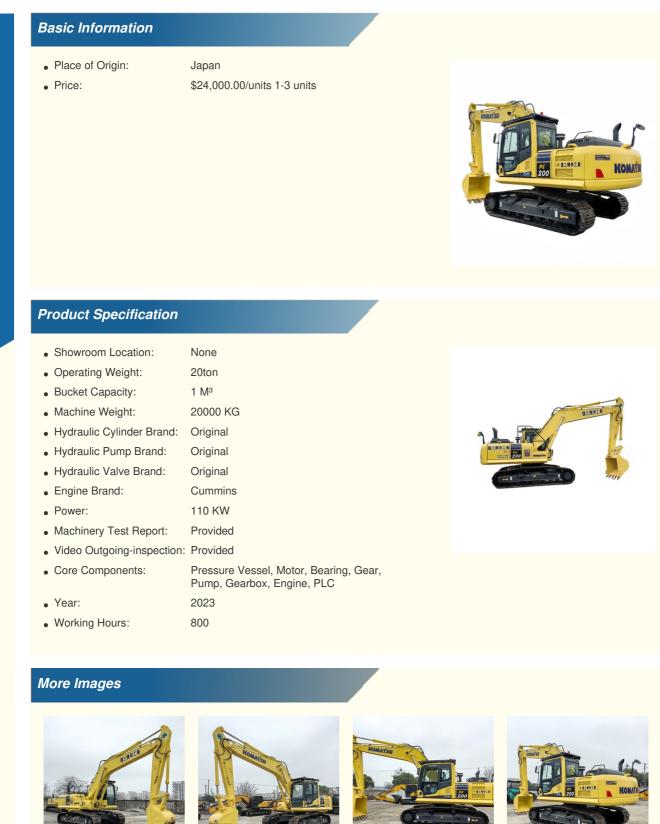

# 110 kW Used Komatsu PC200-8 Excavator 22ton Original Japan Hydraulic Cylinder Original