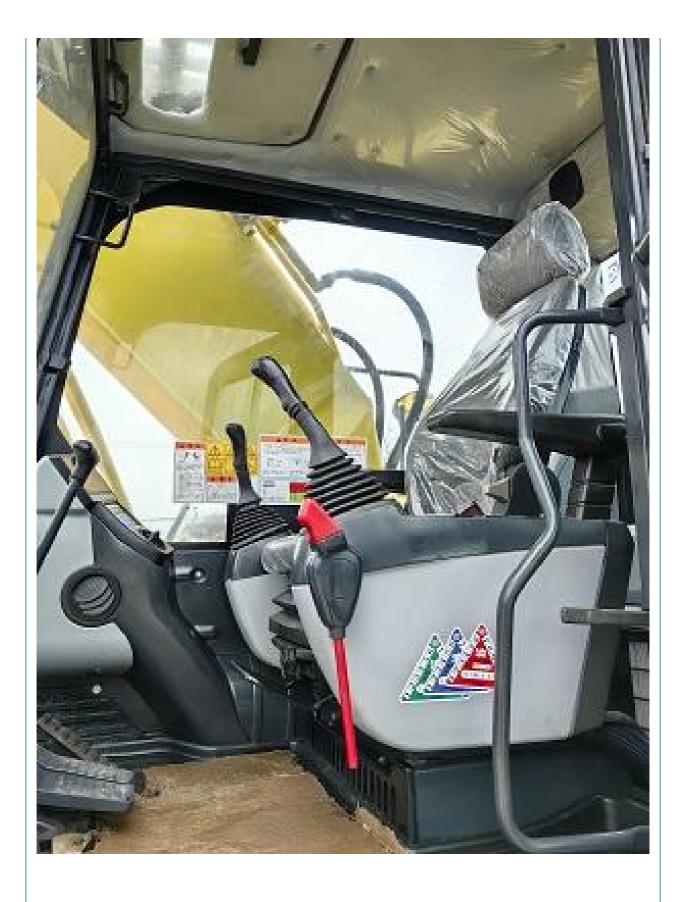

# 110 kW Used Komatsu PC200-8 Excavator 22ton Original Japan Hydraulic Cylinder Original