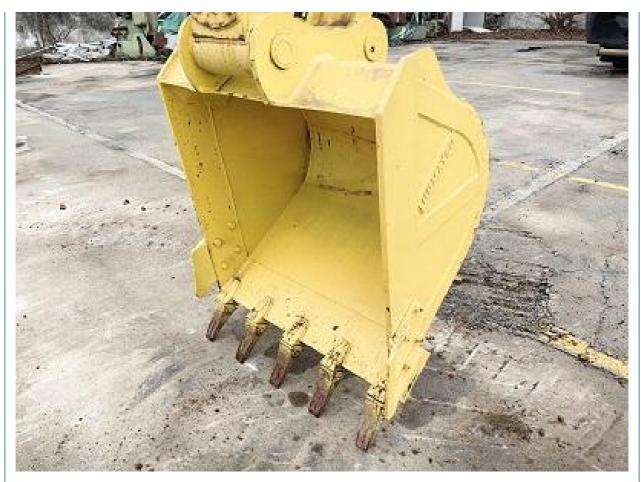

# 110 kW Used Komatsu PC200-8 Excavator 22ton Original Japan Hydraulic Cylinder Original