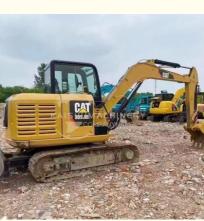

# Good Condition Japan Original Cat 305.5E Mini Crawler Excavator with and 5000 KG Weight

• Showroom Location: • Operating Weight: 5350 KG 0.22 M<sup>3</sup> Bucket Capacity: • Machine Weight: 5000 KG • Hydraulic Cylinder Brand: Original • Hydraulic Pump Brand: Original • Hydraulic Valve Brand: Original Caterpillar . Engine Brand: 34 KW • Power: • Machinery Test Report: Provided • Video Outgoing-inspection: Provided • Core Components: Pressure Vessel, Motor, Bearing, Gear, Pump, Gearbox, Engine, PLC • Year: 2018 Working Hours: 2900