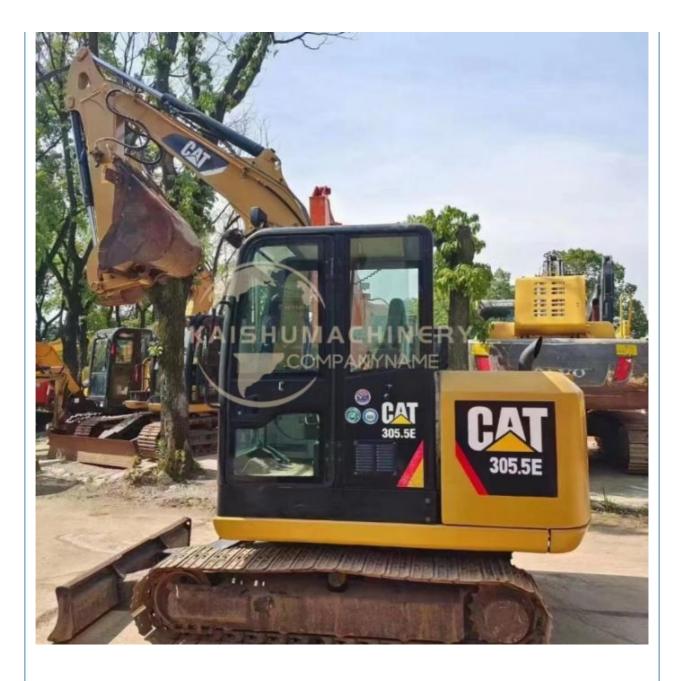

# Good Condition Japan Original Cat 305.5E Mini Crawler Excavator with and 5000 KG Weight

• Showroom Location: • Operating Weight: 5350 KG 0.22 M<sup>3</sup> Bucket Capacity: • Machine Weight: 5000 KG • Hydraulic Cylinder Brand: Original • Hydraulic Pump Brand: Original • Hydraulic Valve Brand: Original Caterpillar . Engine Brand: 34 KW • Power: • Machinery Test Report: Provided • Video Outgoing-inspection: Provided • Core Components: Pressure Vessel, Motor, Bearing, Gear, Pump, Gearbox, Engine, PLC • Year: 2018 Working Hours: 2900