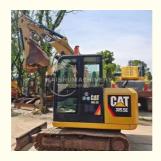

# Good Condition Japan Original Cat 305.5E Mini Crawler Excavator with and 5000 KG Weight

• Showroom Location: • Operating Weight: 5350 KG 0.22 M<sup>3</sup> Bucket Capacity: • Machine Weight: 5000 KG • Hydraulic Cylinder Brand: Original • Hydraulic Pump Brand: Original • Hydraulic Valve Brand: Original Caterpillar . Engine Brand: 34 KW • Power: • Machinery Test Report: Provided • Video Outgoing-inspection: Provided • Core Components: Pressure Vessel, Motor, Bearing, Gear, Pump, Gearbox, Engine, PLC • Year: 2018 Working Hours: 2900