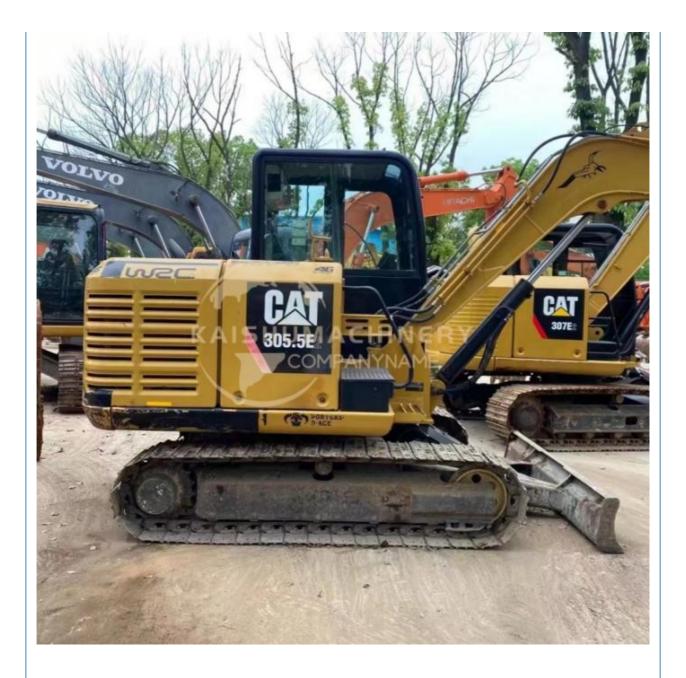

# Good Condition Japan Original Cat 305.5E Mini Crawler Excavator with and 5000 KG Weight

• Showroom Location: • Operating Weight: 5350 KG 0.22 M<sup>3</sup> Bucket Capacity: • Machine Weight: 5000 KG • Hydraulic Cylinder Brand: Original • Hydraulic Pump Brand: Original • Hydraulic Valve Brand: Original Caterpillar . Engine Brand: 34 KW • Power: • Machinery Test Report: Provided • Video Outgoing-inspection: Provided • Core Components: Pressure Vessel, Motor, Bearing, Gear, Pump, Gearbox, Engine, PLC • Year: 2018 Working Hours: 2900