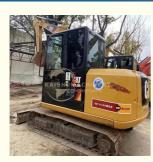

# Good Condition Japan Original Cat 305.5E Mini Crawler Excavator with and 5000 KG Weight

• Showroom Location: • Operating Weight: 5350 KG 0.22 M<sup>3</sup> Bucket Capacity: • Machine Weight: 5000 KG • Hydraulic Cylinder Brand: Original • Hydraulic Pump Brand: Original • Hydraulic Valve Brand: Original Caterpillar . Engine Brand: 34 KW • Power: • Machinery Test Report: Provided • Video Outgoing-inspection: Provided • Core Components: Pressure Vessel, Motor, Bearing, Gear, Pump, Gearbox, Engine, PLC • Year: 2018 Working Hours: 2900