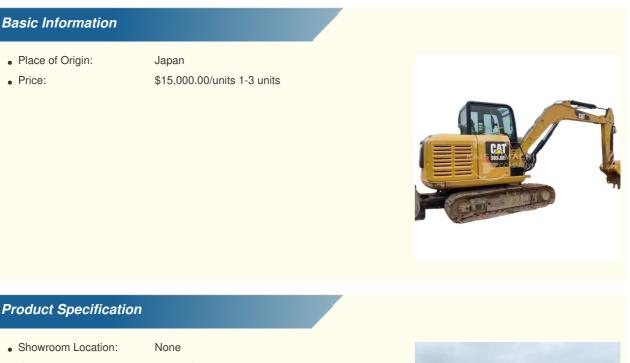

# Good Condition Japan Original Cat 305.5E Mini Crawler Excavator with and 5000 KG Weight

• Showroom Location: • Operating Weight: 5350 KG 0.22 M<sup>3</sup> Bucket Capacity: • Machine Weight: 5000 KG • Hydraulic Cylinder Brand: Original • Hydraulic Pump Brand: Original • Hydraulic Valve Brand: Original Caterpillar . Engine Brand: 34 KW • Power: • Machinery Test Report: Provided • Video Outgoing-inspection: Provided • Core Components: Pressure Vessel, Motor, Bearing, Gear, Pump, Gearbox, Engine, PLC • Year: 2018 Working Hours: 2900