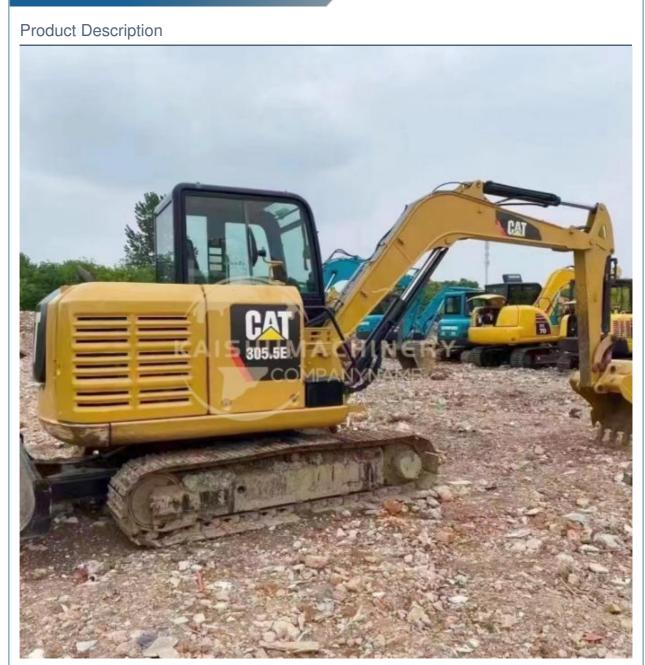

# Good Condition Japan Original Cat 305.5E Mini Crawler Excavator with and 5000 KG Weight

• Showroom Location: • Operating Weight: 5350 KG 0.22 M<sup>3</sup> Bucket Capacity: • Machine Weight: 5000 KG • Hydraulic Cylinder Brand: Original • Hydraulic Pump Brand: Original • Hydraulic Valve Brand: Original Caterpillar . Engine Brand: 34 KW • Power: • Machinery Test Report: Provided • Video Outgoing-inspection: Provided • Core Components: Pressure Vessel, Motor, Bearing, Gear, Pump, Gearbox, Engine, PLC • Year: 2018 Working Hours: 2900