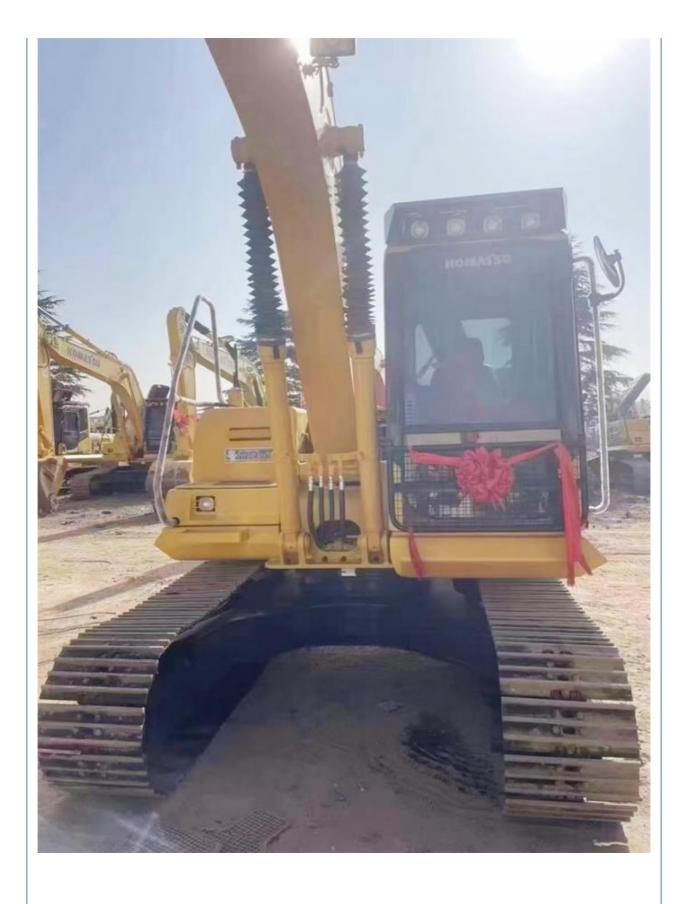

# 800 Working Hours Original Japan Komatsu PC130 Excavator 13ton Mini Excavator for Sell

## **Product Specification**

Showroom Location: None · Operating Weight: 12.6 Ton 0.53 M<sup>3</sup> . Bucket Capacity: • Machine Weight: 12600 KG • Hydraulic Cylinder Brand: Original • Hydraulic Pump Brand: Original Hydraulic Valve Brand: Original Cummins . Engine Brand: 66 KW • Power: Provided • Machinery Test Report: • Video Outgoing-inspection: Provided

• Core Components: Pressure Vessel, Motor, Bearing, Gear,

Pump, Gearbox, Engine, PLC

Year: 2022Working Hours: 800