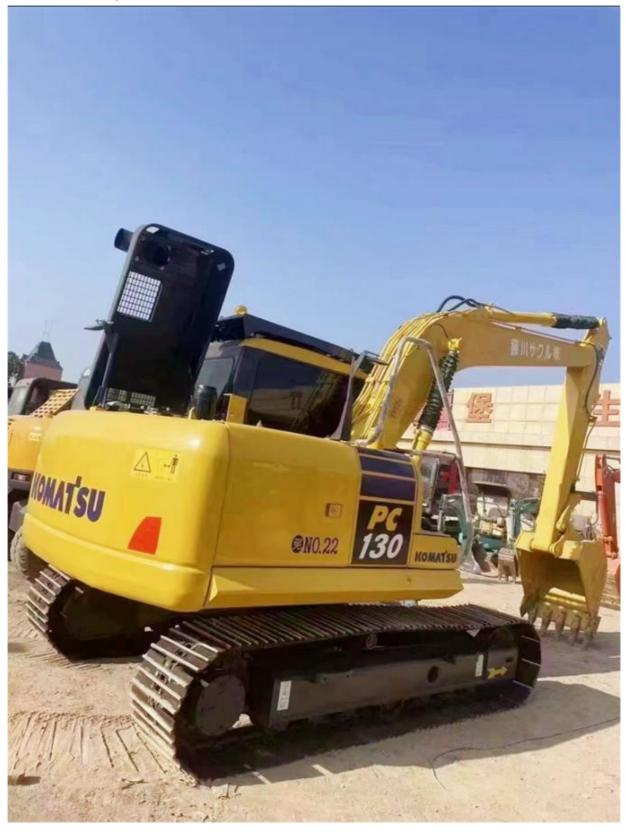

# 800 Working Hours Original Japan Komatsu PC130 Excavator 13ton Mini Excavator for Sell

## **Product Specification**

Showroom Location: None · Operating Weight: 12.6 Ton 0.53 M<sup>3</sup> . Bucket Capacity: • Machine Weight: 12600 KG • Hydraulic Cylinder Brand: Original • Hydraulic Pump Brand: Original Hydraulic Valve Brand: Original Cummins . Engine Brand: 66 KW • Power: Provided • Machinery Test Report: • Video Outgoing-inspection: Provided

• Core Components: Pressure Vessel, Motor, Bearing, Gear,

Pump, Gearbox, Engine, PLC

Year: 2022Working Hours: 800