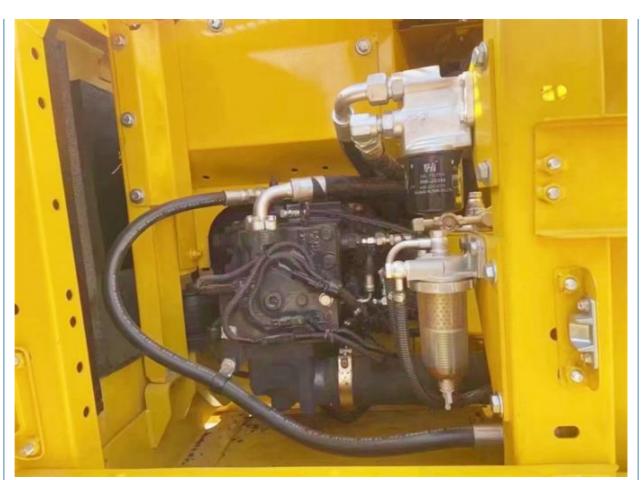

# 800 Working Hours Original Japan Komatsu PC130 Excavator 13ton Mini Excavator for Sell

## **Basic Information**

Place of Origin: Japan

• Price: \$15,000.00/units 1-3 units



## **Product Specification**

Showroom Location: None · Operating Weight: 12.6 Ton 0.53 M<sup>3</sup> . Bucket Capacity: • Machine Weight: 12600 KG • Hydraulic Cylinder Brand: Original • Hydraulic Pump Brand: Original Hydraulic Valve Brand: Original Cummins . Engine Brand: 66 KW • Power: Provided • Machinery Test Report: • Video Outgoing-inspection: Provided

• Core Components: Pressure Vessel, Motor, Bearing, Gear,

Pump, Gearbox, Engine, PLC

Year: 2022Working Hours: 800



## More Images









## **Product Description**



















## Models Of Excavators We Sell

| Komatsu used excavator | PC20/PC30/PC35/PC40/PC50/PC55/PC56/PC60/PC70/PC75/PC78/PC10 0/PC110/PC120/PC128/PC130/PC138/PC150/PC160/PC200/PC210/PC22 0/PC228/PC240/PC270/PC300/PC350/PC360/PC400/PC450/PC460/PC49 0/PC650 |
|------------------------|-----------------------------------------------------------------------------------------------------------------------------------------------------------------------------------------------|
| Carter used excavator  | CAT303/CAT305/CAT305.5/CAT306/CAT307/CAT308/CAT311/CAT312/C<br>AT313/CAT315/CAT318/CAT320/CAT323/CAT324/CAT325/CAT326/CAT3<br>29/CAT330/CAT336/CAT340/CAT345/CAT349/CAT375                    |
| Doosan used excavator  | DH(DX)35/55/60/70/75/80/150/200/215/220/225/235/260/300/350/370/420/500/530