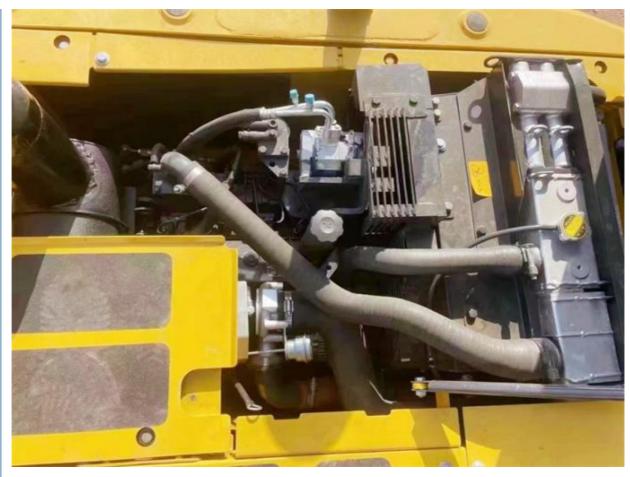

# 800 Working Hours Original Japan Komatsu PC130 Excavator 13ton Mini Excavator for Sell

## **Basic Information**

Place of Origin: Japan

• Price: \$15,000.00/units 1-3 units



## **Product Specification**

Showroom Location: None · Operating Weight: 12.6 Ton 0.53 M<sup>3</sup> . Bucket Capacity: • Machine Weight: 12600 KG • Hydraulic Cylinder Brand: Original • Hydraulic Pump Brand: Original Hydraulic Valve Brand: Original Cummins . Engine Brand: 66 KW • Power: Provided • Machinery Test Report: • Video Outgoing-inspection: Provided

• Core Components: Pressure Vessel, Motor, Bearing, Gear,

Pump, Gearbox, Engine, PLC

Year: 2022Working Hours: 800



## More Images









## **Product Description**



















## Models Of Excavators We Sell

| Komatsu used excavator | PC20/PC30/PC35/PC40/PC50/PC55/PC56/PC60/PC70/PC75/PC78/PC10 0/PC110/PC120/PC128/PC130/PC138/PC150/PC160/PC200/PC210/PC22 0/PC228/PC240/PC270/PC300/PC350/PC360/PC400/PC450/PC460/PC49 0/PC650 |
|------------------------|-----------------------------------------------------------------------------------------------------------------------------------------------------------------------------------------------|
| Carter used excavator  | CAT303/CAT305/CAT305.5/CAT306/CAT307/CAT308/CAT311/CAT312/C<br>AT313/CAT315/CAT318/CAT320/CAT323/CAT324/CAT325/CAT326/CAT3<br>29/CAT330/CAT336/CAT340/CAT345/CAT349/CAT375                    |
| Doosan used excavator  | DH(DX)35/55/60/70/75/80/150/200/215/220/225/235/260/300/350/370/420/500/530