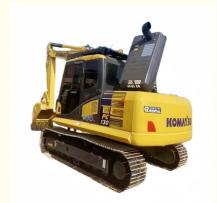

# 800 Working Hours Original Japan Komatsu PC130 Excavator 13ton Mini Excavator for Sell

## **Product Specification**

Showroom Location: None · Operating Weight: 12.6 Ton 0.53 M<sup>3</sup> . Bucket Capacity: • Machine Weight: 12600 KG • Hydraulic Cylinder Brand: Original • Hydraulic Pump Brand: Original Hydraulic Valve Brand: Original Cummins . Engine Brand: 66 KW • Power: Provided • Machinery Test Report: • Video Outgoing-inspection: Provided

• Core Components: Pressure Vessel, Motor, Bearing, Gear,

Pump, Gearbox, Engine, PLC

Year: 2022Working Hours: 800