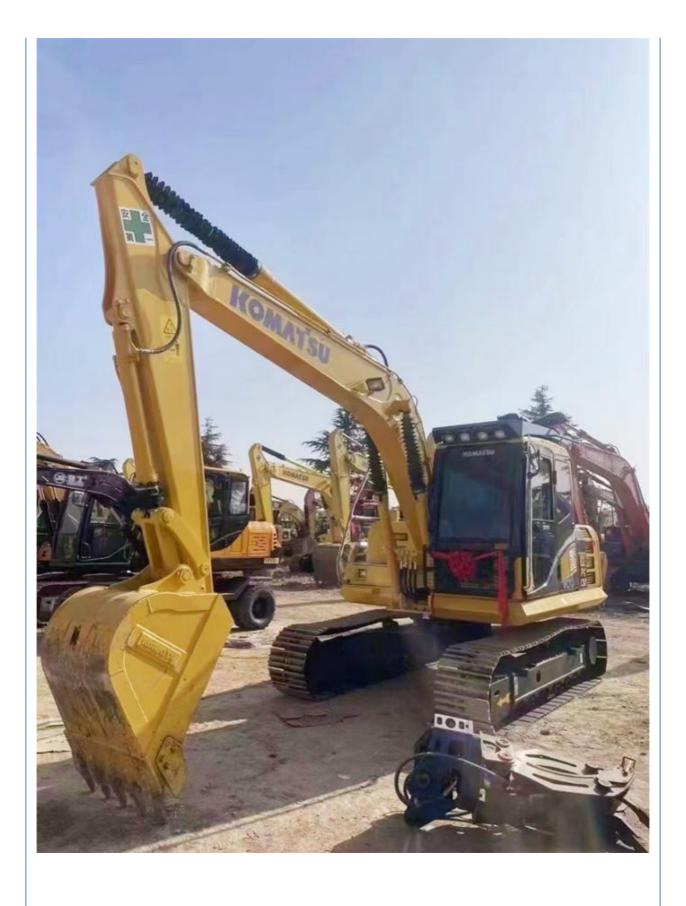

# 800 Working Hours Original Japan Komatsu PC130 Excavator 13ton Mini Excavator for Sell

## **Product Specification**

Showroom Location: None · Operating Weight: 12.6 Ton 0.53 M<sup>3</sup> . Bucket Capacity: • Machine Weight: 12600 KG • Hydraulic Cylinder Brand: Original • Hydraulic Pump Brand: Original Hydraulic Valve Brand: Original Cummins . Engine Brand: 66 KW • Power: Provided • Machinery Test Report: • Video Outgoing-inspection: Provided

• Core Components: Pressure Vessel, Motor, Bearing, Gear,

Pump, Gearbox, Engine, PLC

Year: 2022Working Hours: 800