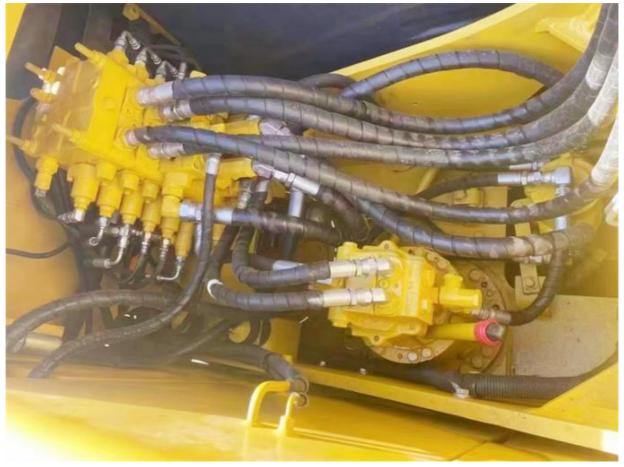

# 800 Working Hours Original Japan Komatsu PC130 Excavator 13ton Mini Excavator for Sell

## **Basic Information**

Place of Origin: Japan

• Price: \$15,000.00/units 1-3 units



## **Product Specification**

Showroom Location: None · Operating Weight: 12.6 Ton 0.53 M<sup>3</sup> . Bucket Capacity: • Machine Weight: 12600 KG • Hydraulic Cylinder Brand: Original • Hydraulic Pump Brand: Original Hydraulic Valve Brand: Original Cummins . Engine Brand: 66 KW • Power: Provided • Machinery Test Report: • Video Outgoing-inspection: Provided

• Core Components: Pressure Vessel, Motor, Bearing, Gear,

Pump, Gearbox, Engine, PLC

Year: 2022Working Hours: 800



## More Images









## **Product Description**



















## Models Of Excavators We Sell

| Komatsu used excavator | PC20/PC30/PC35/PC40/PC50/PC55/PC56/PC60/PC70/PC75/PC78/PC10 0/PC110/PC120/PC128/PC130/PC138/PC150/PC160/PC200/PC210/PC22 0/PC228/PC240/PC270/PC300/PC350/PC360/PC400/PC450/PC460/PC49 0/PC650 |
|------------------------|-----------------------------------------------------------------------------------------------------------------------------------------------------------------------------------------------|
| Carter used excavator  | CAT303/CAT305/CAT305.5/CAT306/CAT307/CAT308/CAT311/CAT312/C<br>AT313/CAT315/CAT318/CAT320/CAT323/CAT324/CAT325/CAT326/CAT3<br>29/CAT330/CAT336/CAT340/CAT345/CAT349/CAT375                    |
| Doosan used excavator  | DH(DX)35/55/60/70/75/80/150/200/215/220/225/235/260/300/350/370/420/500/530