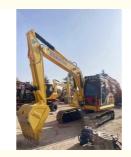

# 800 Working Hours Original Japan Komatsu PC130 Excavator 13ton Mini Excavator for Sell

## **Product Specification**

Showroom Location: None · Operating Weight: 12.6 Ton 0.53 M<sup>3</sup> . Bucket Capacity: • Machine Weight: 12600 KG • Hydraulic Cylinder Brand: Original • Hydraulic Pump Brand: Original Hydraulic Valve Brand: Original Cummins . Engine Brand: 66 KW • Power: Provided • Machinery Test Report: • Video Outgoing-inspection: Provided

• Core Components: Pressure Vessel, Motor, Bearing, Gear,

Pump, Gearbox, Engine, PLC

Year: 2022Working Hours: 800