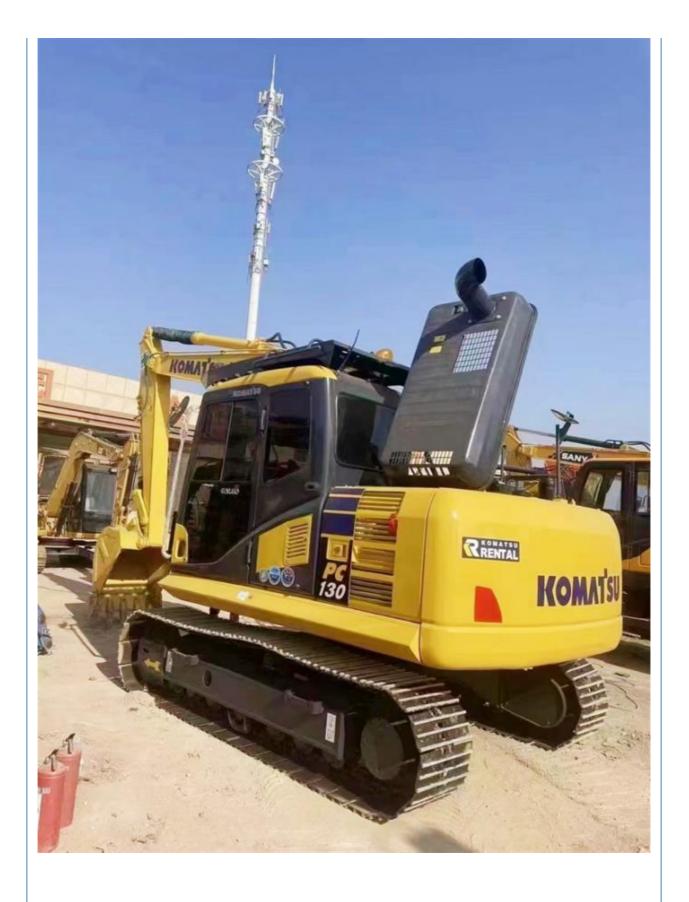

# 800 Working Hours Original Japan Komatsu PC130 Excavator 13ton Mini Excavator for Sell

## **Product Specification**

Showroom Location: None · Operating Weight: 12.6 Ton 0.53 M<sup>3</sup> . Bucket Capacity: • Machine Weight: 12600 KG • Hydraulic Cylinder Brand: Original • Hydraulic Pump Brand: Original Hydraulic Valve Brand: Original Cummins . Engine Brand: 66 KW • Power: Provided • Machinery Test Report: • Video Outgoing-inspection: Provided

• Core Components: Pressure Vessel, Motor, Bearing, Gear,

Pump, Gearbox, Engine, PLC

Year: 2022Working Hours: 800