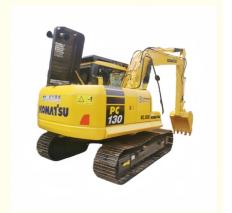

# 800 Working Hours Original Japan Komatsu PC130 Excavator 13ton Mini Excavator for Sell

## **Product Specification**

Showroom Location: None · Operating Weight: 12.6 Ton 0.53 M<sup>3</sup> . Bucket Capacity: • Machine Weight: 12600 KG • Hydraulic Cylinder Brand: Original • Hydraulic Pump Brand: Original Hydraulic Valve Brand: Original Cummins . Engine Brand: 66 KW • Power: Provided • Machinery Test Report: • Video Outgoing-inspection: Provided

• Core Components: Pressure Vessel, Motor, Bearing, Gear,

Pump, Gearbox, Engine, PLC

Year: 2022Working Hours: 800