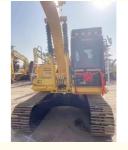

# 800 Working Hours Original Japan Komatsu PC130 Excavator 13ton Mini Excavator for Sell

## **Product Specification**

Showroom Location: None · Operating Weight: 12.6 Ton 0.53 M<sup>3</sup> . Bucket Capacity: • Machine Weight: 12600 KG • Hydraulic Cylinder Brand: Original • Hydraulic Pump Brand: Original Hydraulic Valve Brand: Original Cummins . Engine Brand: 66 KW • Power: Provided • Machinery Test Report: • Video Outgoing-inspection: Provided

• Core Components: Pressure Vessel, Motor, Bearing, Gear,

Pump, Gearbox, Engine, PLC

Year: 2022Working Hours: 800