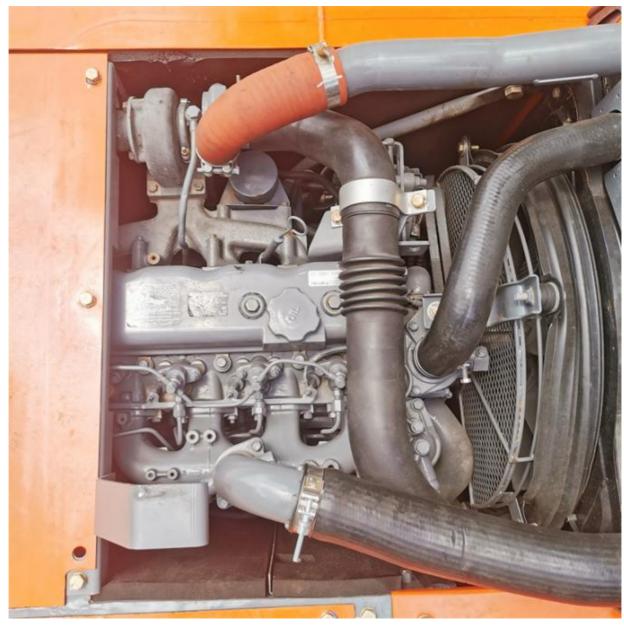

#### **Product Specification**

Showroom Location: None · Operating Weight: 12100 KG 0.59 M<sup>3</sup> . Bucket Capacity: 12000 KG · Machine Weight: Hydraulic Cylinder Brand: Original • Hydraulic Pump Brand: Original • Hydraulic Valve Brand: Original ISUZU • Engine Brand: 93 KW • Power: • Machinery Test Report: Provided • Video Outgoing-inspection: Provided

• Core Components: Pressure Vessel, Motor, Bearing, Gear,

Pump, Gearbox, Engine, PLC

Year: 2021Working Hours: 1500