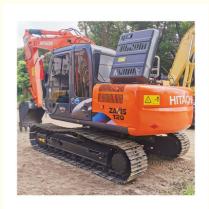

# Original Japan Hitachi ZX120 12 Ton Crawler Excavator with Good Condition in Shanghai

#### **Product Specification**

Showroom Location: None · Operating Weight: 12100 KG 0.59 M<sup>3</sup> . Bucket Capacity: 12000 KG · Machine Weight: Hydraulic Cylinder Brand: Original • Hydraulic Pump Brand: Original • Hydraulic Valve Brand: Original ISUZU • Engine Brand: 93 KW • Power: • Machinery Test Report: Provided • Video Outgoing-inspection: Provided

• Core Components: Pressure Vessel, Motor, Bearing, Gear,

Pump, Gearbox, Engine, PLC

Year: 2021Working Hours: 1500