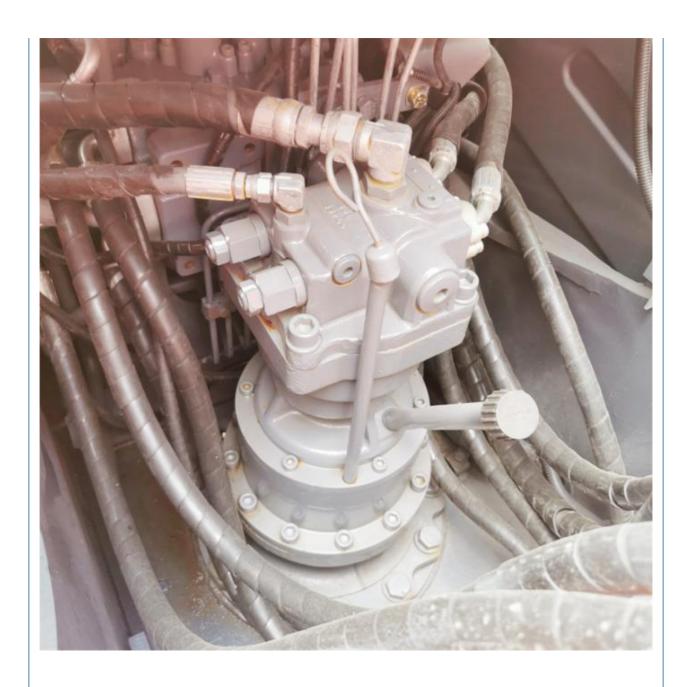

#### **Product Specification**

Showroom Location: None · Operating Weight: 12100 KG 0.59 M<sup>3</sup> . Bucket Capacity: 12000 KG · Machine Weight: Hydraulic Cylinder Brand: Original • Hydraulic Pump Brand: Original • Hydraulic Valve Brand: Original ISUZU • Engine Brand: 93 KW • Power: • Machinery Test Report: Provided • Video Outgoing-inspection: Provided

• Core Components: Pressure Vessel, Motor, Bearing, Gear,

Pump, Gearbox, Engine, PLC

Year: 2021Working Hours: 1500