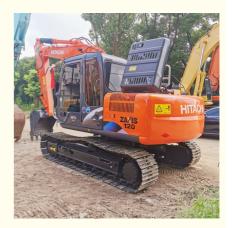

# Original Japan Hitachi ZX120 12 Ton Crawler Excavator with Good Condition in Shanghai

#### **Product Specification**

Showroom Location: None · Operating Weight: 12100 KG 0.59 M<sup>3</sup> . Bucket Capacity: 12000 KG · Machine Weight: Hydraulic Cylinder Brand: Original • Hydraulic Pump Brand: Original • Hydraulic Valve Brand: Original ISUZU • Engine Brand: 93 KW • Power: • Machinery Test Report: Provided • Video Outgoing-inspection: Provided

• Core Components: Pressure Vessel, Motor, Bearing, Gear,

Pump, Gearbox, Engine, PLC

Year: 2021Working Hours: 1500