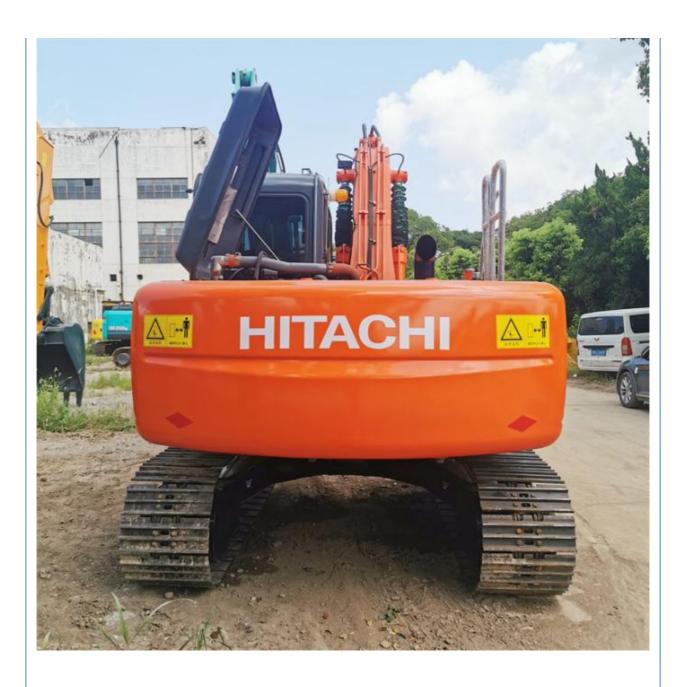

# Original Japan Hitachi ZX120 12 Ton Crawler Excavator with Good Condition in Shanghai

#### **Product Specification**

Showroom Location: None · Operating Weight: 12100 KG 0.59 M<sup>3</sup> . Bucket Capacity: 12000 KG · Machine Weight: Hydraulic Cylinder Brand: Original • Hydraulic Pump Brand: Original • Hydraulic Valve Brand: Original ISUZU • Engine Brand: 93 KW • Power: • Machinery Test Report: Provided • Video Outgoing-inspection: Provided