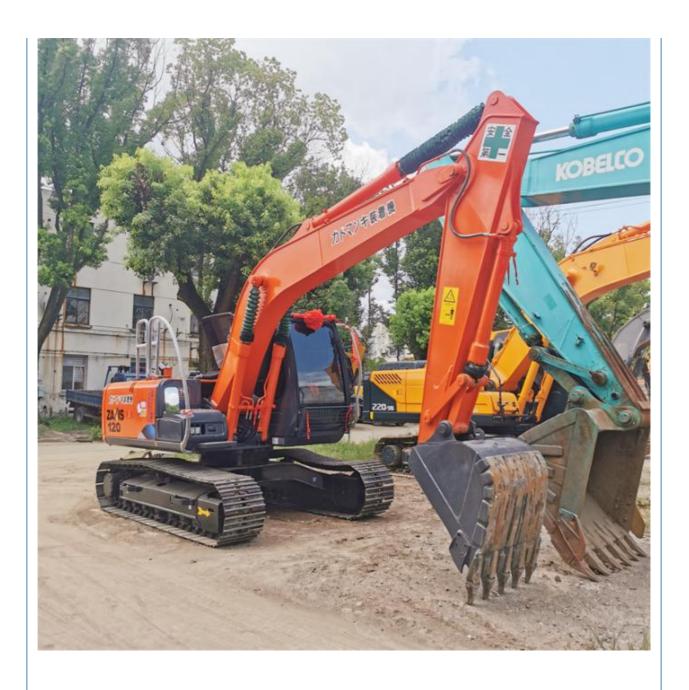

# Original Japan Hitachi ZX120 12 Ton Crawler Excavator with Good Condition in Shanghai

#### **Product Specification**

Showroom Location: None · Operating Weight: 12100 KG 0.59 M<sup>3</sup> . Bucket Capacity: 12000 KG · Machine Weight: Hydraulic Cylinder Brand: Original • Hydraulic Pump Brand: Original • Hydraulic Valve Brand: Original ISUZU • Engine Brand: 93 KW • Power: • Machinery Test Report: Provided • Video Outgoing-inspection: Provided