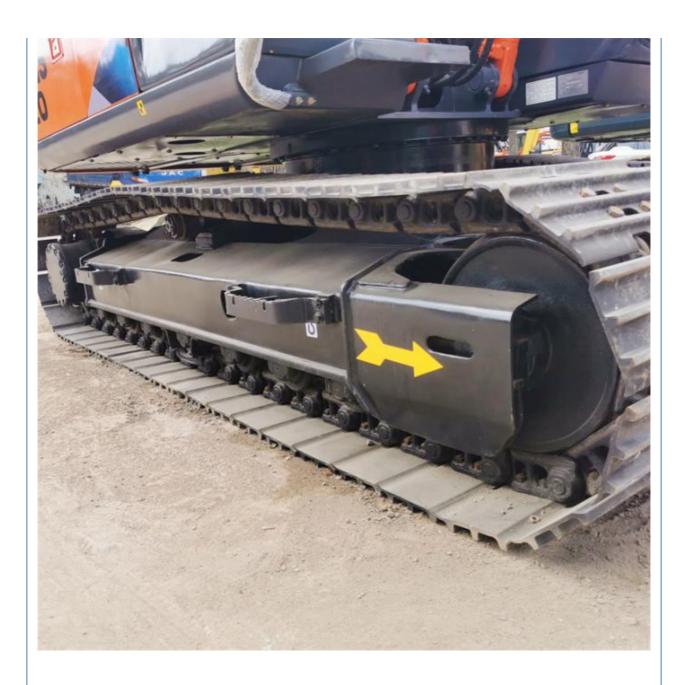

#### **Product Specification**

Showroom Location: None · Operating Weight: 12100 KG 0.59 M<sup>3</sup> . Bucket Capacity: 12000 KG · Machine Weight: Hydraulic Cylinder Brand: Original • Hydraulic Pump Brand: Original • Hydraulic Valve Brand: Original ISUZU • Engine Brand: 93 KW • Power: • Machinery Test Report: Provided • Video Outgoing-inspection: Provided

• Core Components: Pressure Vessel, Motor, Bearing, Gear,

Pump, Gearbox, Engine, PLC

Year: 2021Working Hours: 1500