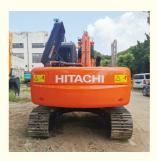

# Original Japan Hitachi ZX120 12 Ton Crawler Excavator with Good Condition in Shanghai

#### **Product Specification**

Showroom Location: None · Operating Weight: 12100 KG 0.59 M<sup>3</sup> . Bucket Capacity: 12000 KG · Machine Weight: Hydraulic Cylinder Brand: Original • Hydraulic Pump Brand: Original • Hydraulic Valve Brand: Original ISUZU • Engine Brand: 93 KW • Power: • Machinery Test Report: Provided • Video Outgoing-inspection: Provided