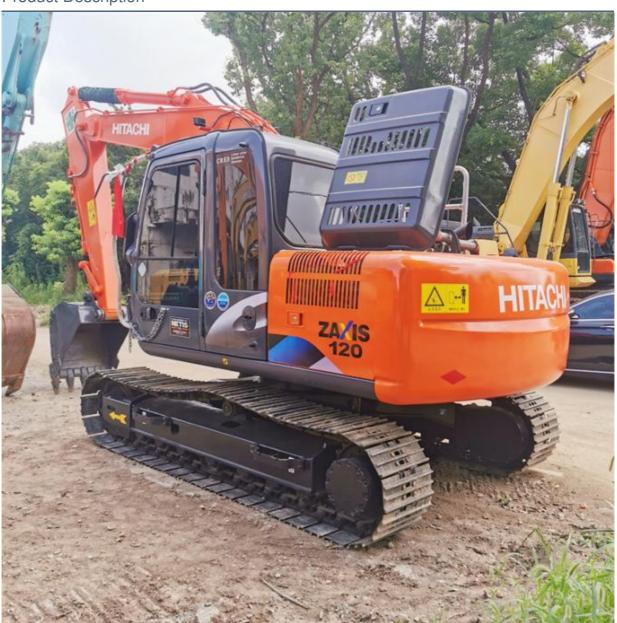

# Original Japan Hitachi ZX120 12 Ton Crawler Excavator with Good Condition in Shanghai

#### **Product Specification**

Showroom Location: None · Operating Weight: 12100 KG 0.59 M<sup>3</sup> . Bucket Capacity: 12000 KG · Machine Weight: Hydraulic Cylinder Brand: Original • Hydraulic Pump Brand: Original • Hydraulic Valve Brand: Original ISUZU • Engine Brand: 93 KW • Power: • Machinery Test Report: Provided • Video Outgoing-inspection: Provided