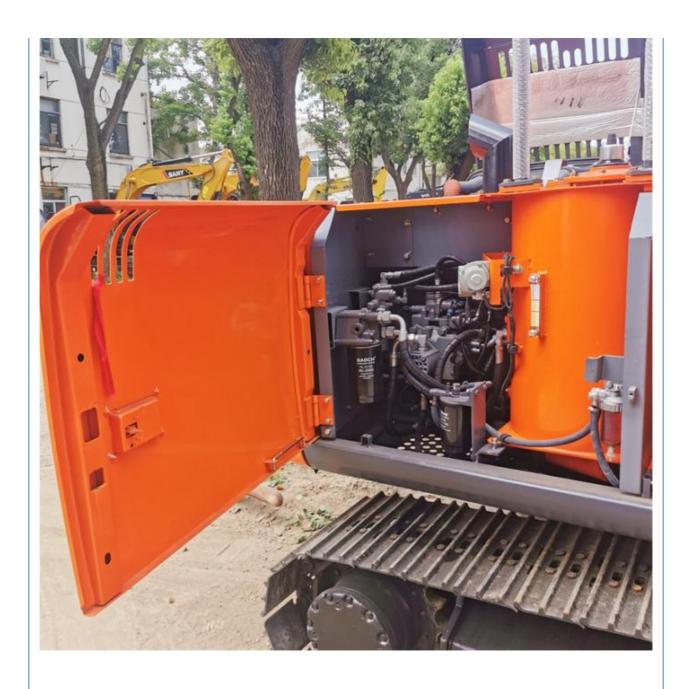

#### **Product Specification**

Showroom Location: None · Operating Weight: 12100 KG 0.59 M<sup>3</sup> . Bucket Capacity: 12000 KG · Machine Weight: Hydraulic Cylinder Brand: Original • Hydraulic Pump Brand: Original • Hydraulic Valve Brand: Original ISUZU • Engine Brand: 93 KW • Power: • Machinery Test Report: Provided • Video Outgoing-inspection: Provided

• Core Components: Pressure Vessel, Motor, Bearing, Gear,

Pump, Gearbox, Engine, PLC

Year: 2021Working Hours: 1500