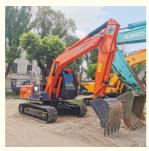

# Original Japan Hitachi ZX120 12 Ton Crawler Excavator with Good Condition in Shanghai

#### **Product Specification**

Showroom Location: None · Operating Weight: 12100 KG 0.59 M<sup>3</sup> . Bucket Capacity: 12000 KG · Machine Weight: Hydraulic Cylinder Brand: Original • Hydraulic Pump Brand: Original • Hydraulic Valve Brand: Original ISUZU • Engine Brand: 93 KW • Power: • Machinery Test Report: Provided • Video Outgoing-inspection: Provided

• Core Components: Pressure Vessel, Motor, Bearing, Gear,

Pump, Gearbox, Engine, PLC

Year: 2021Working Hours: 1500