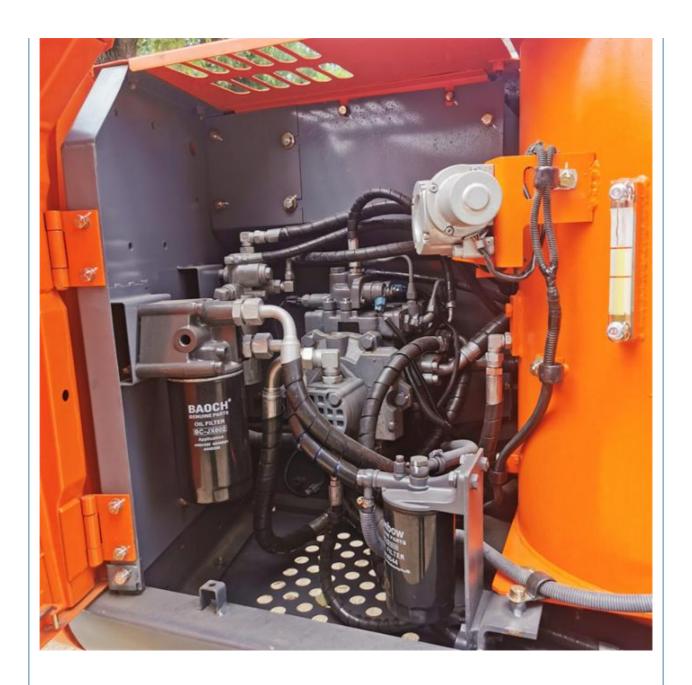

#### **Product Specification**

Showroom Location: None · Operating Weight: 12100 KG 0.59 M<sup>3</sup> . Bucket Capacity: 12000 KG · Machine Weight: Hydraulic Cylinder Brand: Original • Hydraulic Pump Brand: Original • Hydraulic Valve Brand: Original ISUZU • Engine Brand: 93 KW • Power: • Machinery Test Report: Provided • Video Outgoing-inspection: Provided

• Core Components: Pressure Vessel, Motor, Bearing, Gear,

Pump, Gearbox, Engine, PLC

Year: 2021Working Hours: 1500