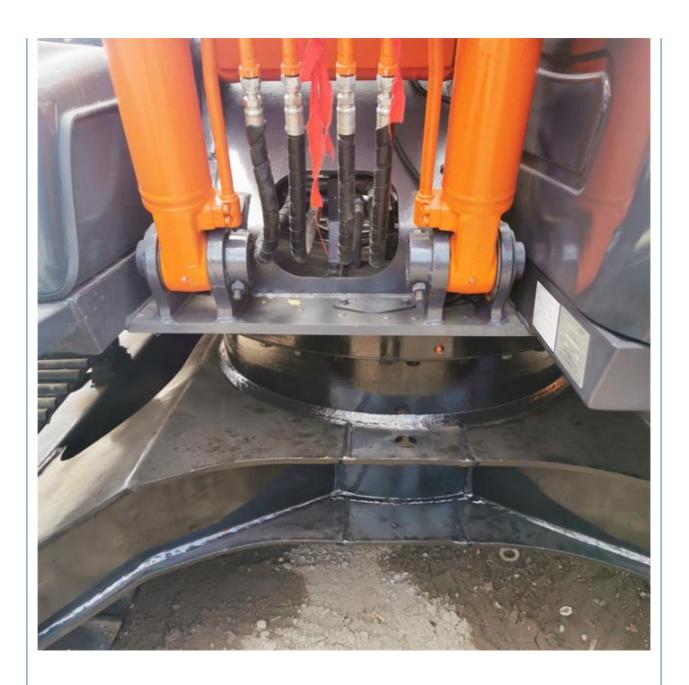

#### **Product Specification**

Showroom Location: None · Operating Weight: 12100 KG 0.59 M<sup>3</sup> . Bucket Capacity: 12000 KG · Machine Weight: Hydraulic Cylinder Brand: Original • Hydraulic Pump Brand: Original • Hydraulic Valve Brand: Original ISUZU • Engine Brand: 93 KW • Power: • Machinery Test Report: Provided • Video Outgoing-inspection: Provided

• Core Components: Pressure Vessel, Motor, Bearing, Gear,

Pump, Gearbox, Engine, PLC

Year: 2021Working Hours: 1500