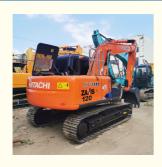

# Original Japan Hitachi ZX120 12 Ton Crawler Excavator with Good Condition in Shanghai

#### **Product Specification**

Showroom Location: None · Operating Weight: 12100 KG 0.59 M<sup>3</sup> . Bucket Capacity: 12000 KG · Machine Weight: Hydraulic Cylinder Brand: Original • Hydraulic Pump Brand: Original • Hydraulic Valve Brand: Original ISUZU • Engine Brand: 93 KW • Power: • Machinery Test Report: Provided • Video Outgoing-inspection: Provided

• Core Components: Pressure Vessel, Motor, Bearing, Gear,

Pump, Gearbox, Engine, PLC

Year: 2021Working Hours: 1500