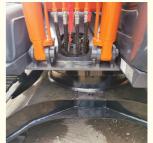

# Original Japan Hitachi ZX120 12 Ton Crawler Excavator with Good Condition in Shanghai

#### **Product Specification**

Showroom Location: None · Operating Weight: 12100 KG 0.59 M<sup>3</sup> . Bucket Capacity: 12000 KG · Machine Weight: Hydraulic Cylinder Brand: Original • Hydraulic Pump Brand: Original • Hydraulic Valve Brand: Original ISUZU • Engine Brand: 93 KW • Power: • Machinery Test Report: Provided • Video Outgoing-inspection: Provided