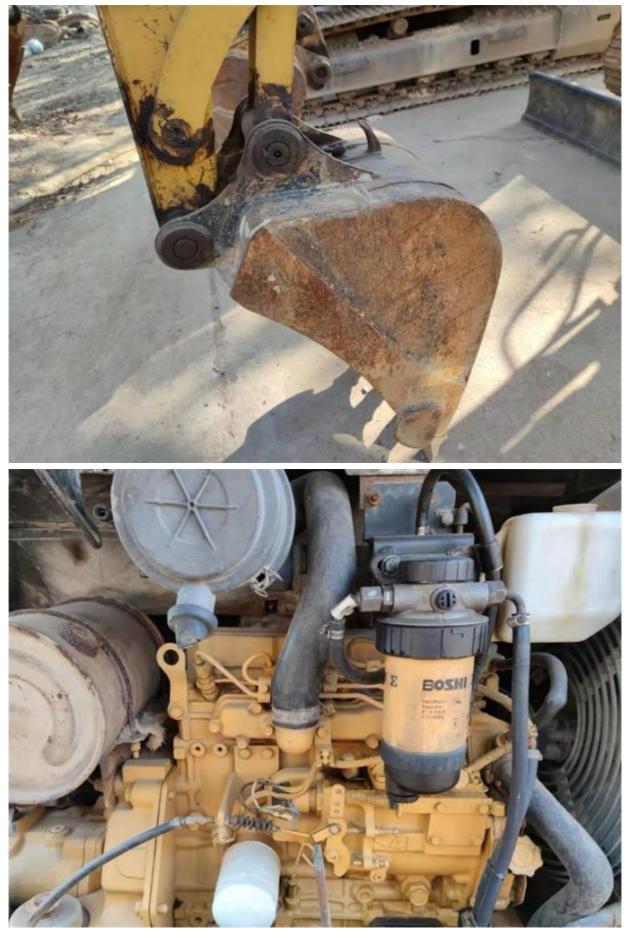

# 4000 KG Crawler Chain Earth-moving Machinery Used Cat 304 Excavator in Shanghai Japan Made

### More Images

Working Hours:

3200