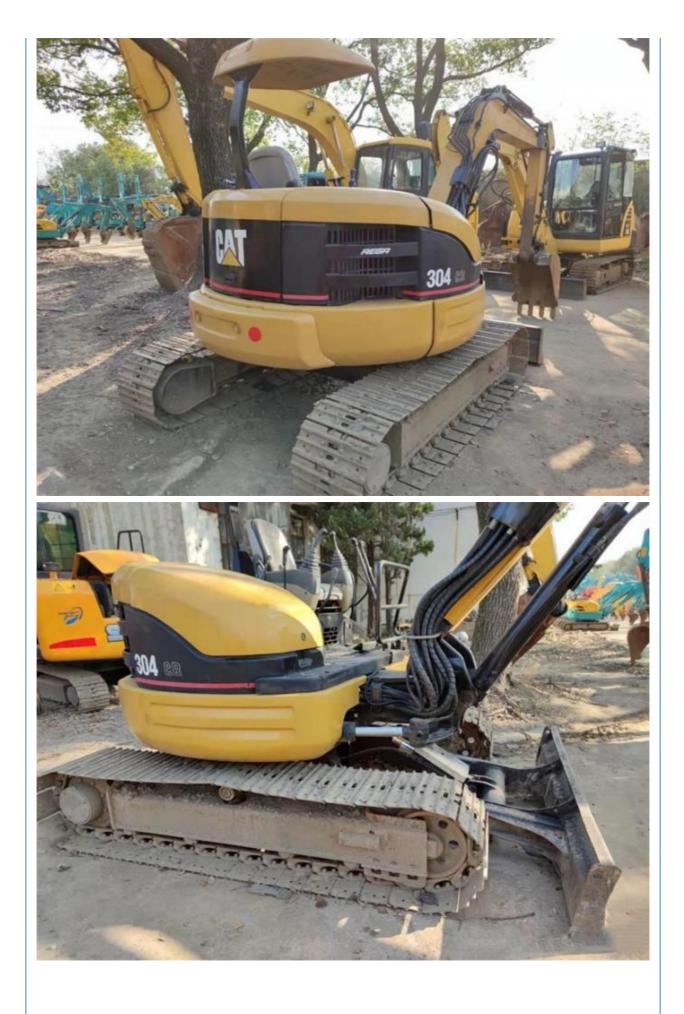

# 4000 KG Crawler Chain Earth-moving Machinery Used Cat 304 Excavator in Shanghai Japan Made

### More Images

Working Hours:

3200