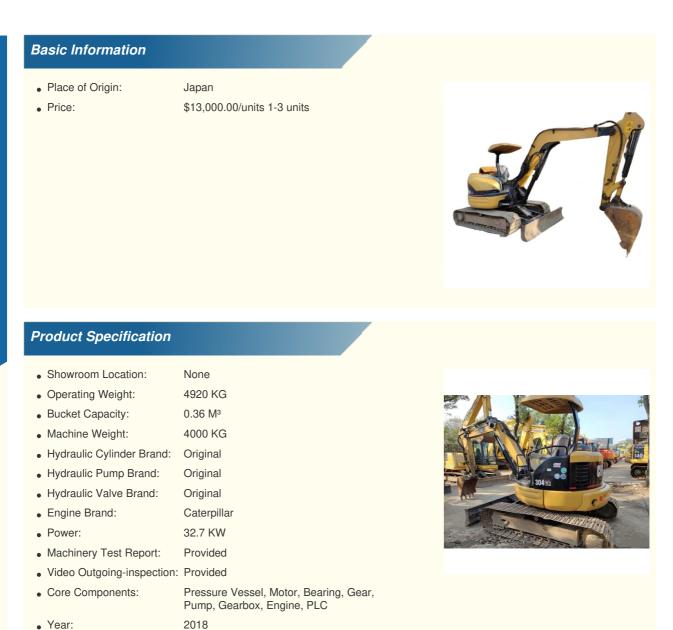

# 4000 KG Crawler Chain Earth-moving Machinery Used Cat 304 Excavator in Shanghai Japan Made