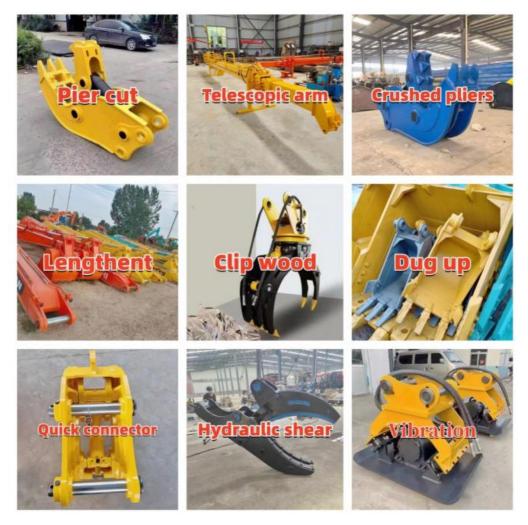

quality testing center.

Our full range of products include: used excavators, used loaders, used graders, used bulldozers, used forklifts, used cranes and other used construction machinery products. Our engineering machines are mainly from China, the United States, Japan, South Korea and other manufacturing countries, quality assurance is our hallmark. Our machines are sold to many regions at home and abroad, and we have rich export experience.

In order to serve our customers better, we deal in three(3) thousand units of construction machinery all year round and ensure delivery within 7-30 days after payment. Our team can serve you around the clock (24/7) and we hope to build a long-term business relationship with you.





Our transaction case



We can provide other accessory devices



### FAQ

#### 1. What's your payment terms and trade terms?

Generally 50% deposit and 50% balance before shipping. Of course, we can negotiate according to your orders. We can accept EXW, FOB, CRF and CIF.

#### 2. How to ship the excavators?

- Container: which is cheapest and fast. but sometime machine need to be dismantled.
  Bulk cargo ship :which is better for bigger construction equipment ,ship as it is.
- (3). Flat rack ship :which is better for bigger machine and also no need to dismantle
- (4).RO RO ship : which is good for every machine and faster

#### 3. Is it convenient to visit you?

You are welcome to visit us. So you can see how many used excavators we have in stock and the condition of them. We can pick you up at Shanghai Air port.