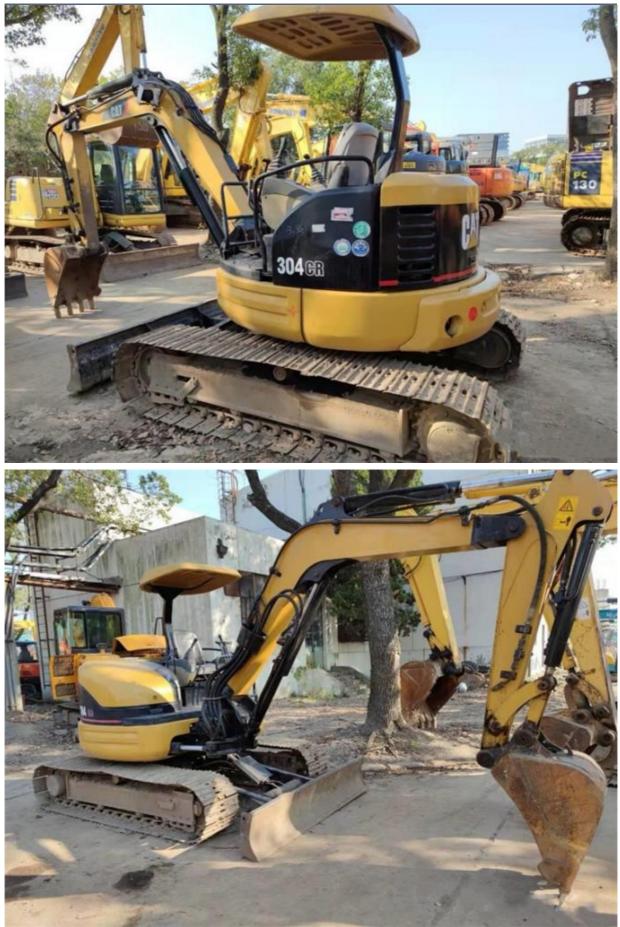

# 4000 KG Crawler Chain Earth-moving Machinery Used Cat 304 Excavator in Shanghai Japan Made

### More Images

Working Hours:

3200