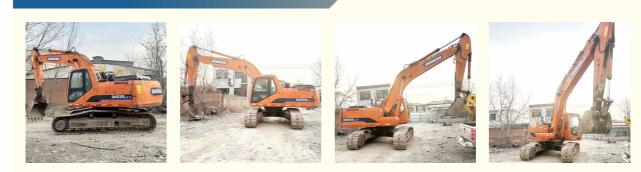

# Medium 22 Ton Doosan DH225-7 Excavator From South Korea With Operating Weight Of 21800 KG

## **Basic Information**

- Place of Origin:
- Price:
- South Korea
- \$22,000.00/units 1-3 units



## **Product Specification**

• Showroom Location: None • Operating Weight: 21800 KG 1.05 M<sup>3</sup> Bucket Capacity: • Machine Weight: 22000 KG • Hydraulic Cylinder Brand: Original • Hydraulic Pump Brand: Original • Hydraulic Valve Brand: Original . Engine Brand: Doosan 115 KW • Power: • Machinery Test Report: Provided • Video Outgoing-inspection: Provided Core Components: Pressure Vessel, Motor, Bearing, Gear, Pump, Gearbox, Engine, PLC • Year: 2015

5000



# More Images

Working Hours:



# Product Description

















### Models Of Excavators We Sell

| PC20/PC30/PC35/PC40/PC50/PC55/PC56/PC60/PC70/PC75/PC78/PC10<br>0/PC110/PC120/PC128/PC130/PC138/PC150/PC160/PC200/PC210/PC22<br>0/PC228/PC240/PC270/PC300/PC350/PC360/PC400/PC450/PC460/PC49<br>0/PC650 |
|--------------------------------------------------------------------------------------------------------------------------------------------------------------------------------------------------------|
| CAT303/CAT305/CAT305.5/CAT306/CAT307/CAT308/CAT311/CAT312/C<br>AT313/CAT315/CAT318/CAT320/CAT323/CAT324/CAT325/CAT326/CAT3<br>29/CAT330/CAT336/CAT340/CAT345/CAT349/CAT375                             |
| DH(DX)35/55/60/70/75/80/150/200/215/220/225/235/260/300/350/370/420/<br>500/530