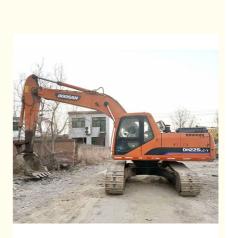

# Medium 22 Ton Doosan DH225-7 Excavator From South Korea With Operating Weight Of 21800 KG

## **Product Specification**

• Showroom Location: None • Operating Weight: 21800 KG 1.05 M<sup>3</sup> Bucket Capacity: • Machine Weight: 22000 KG • Hydraulic Cylinder Brand: Original • Hydraulic Pump Brand: Original • Hydraulic Valve Brand: Original . Engine Brand: Doosan 115 KW • Power: • Machinery Test Report: Provided • Video Outgoing-inspection: Provided Core Components: Pressure Vessel, Motor, Bearing, Gear, Pump, Gearbox, Engine, PLC • Year: 2015