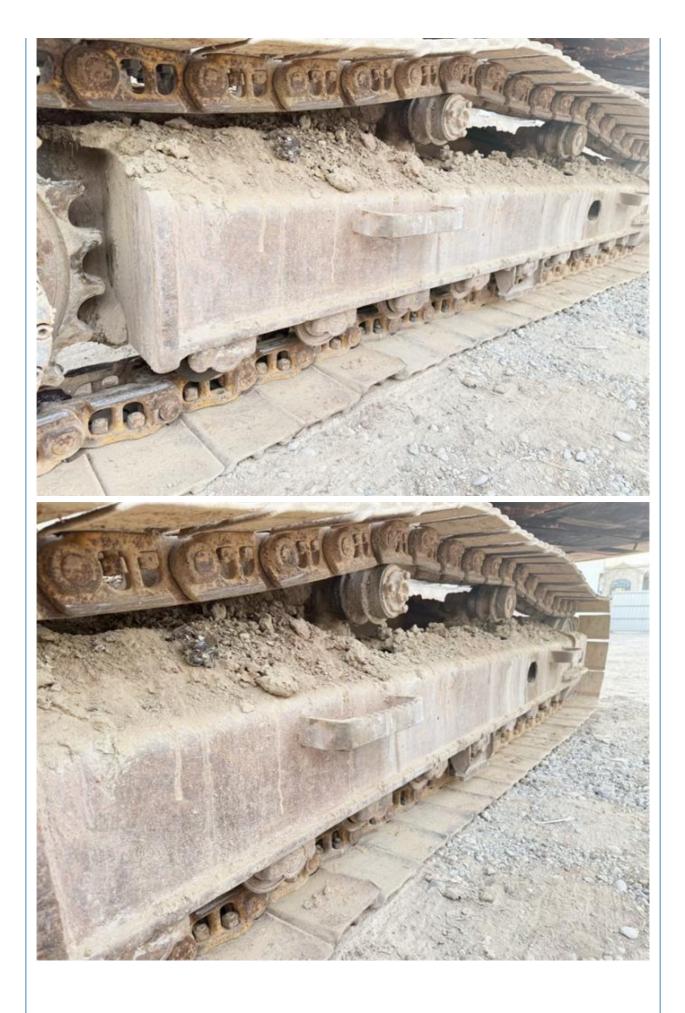

# Medium 22 Ton Doosan DH225-7 Excavator From South Korea With Operating Weight Of 21800 KG

## **Basic Information**

- Place of Origin:
- Price:
- South Korea
- \$22,000.00/units 1-3 units



## **Product Specification**

• Showroom Location: None • Operating Weight: 21800 KG 1.05 M<sup>3</sup> Bucket Capacity: • Machine Weight: 22000 KG • Hydraulic Cylinder Brand: Original • Hydraulic Pump Brand: Original • Hydraulic Valve Brand: Original . Engine Brand: Doosan 115 KW • Power: • Machinery Test Report: Provided • Video Outgoing-inspection: Provided Core Components: Pressure Vessel, Motor, Bearing, Gear, Pump, Gearbox, Engine, PLC • Year: 2015

5000



# More Images

Working Hours:



# Product Description

















### Models Of Excavators We Sell

| PC20/PC30/PC35/PC40/PC50/PC55/PC56/PC60/PC70/PC75/PC78/PC10<br>0/PC110/PC120/PC128/PC130/PC138/PC150/PC160/PC200/PC210/PC22<br>0/PC228/PC240/PC270/PC300/PC350/PC360/PC400/PC450/PC460/PC49<br>0/PC650 |
|--------------------------------------------------------------------------------------------------------------------------------------------------------------------------------------------------------|
| CAT303/CAT305/CAT305.5/CAT306/CAT307/CAT308/CAT311/CAT312/C<br>AT313/CAT315/CAT318/CAT320/CAT323/CAT324/CAT325/CAT326/CAT3<br>29/CAT330/CAT336/CAT340/CAT345/CAT349/CAT375                             |
| DH(DX)35/55/60/70/75/80/150/200/215/220/225/235/260/300/350/370/420/<br>500/530