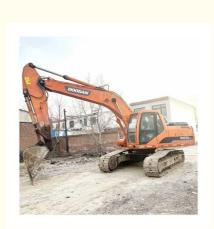

# Medium 22 Ton Doosan DH225-7 Excavator From South Korea With Operating Weight Of 21800 KG

## **Product Specification**

• Showroom Location: None • Operating Weight: 21800 KG 1.05 M<sup>3</sup> Bucket Capacity: • Machine Weight: 22000 KG • Hydraulic Cylinder Brand: Original • Hydraulic Pump Brand: Original • Hydraulic Valve Brand: Original . Engine Brand: Doosan 115 KW • Power: • Machinery Test Report: Provided • Video Outgoing-inspection: Provided Core Components: Pressure Vessel, Motor, Bearing, Gear, Pump, Gearbox, Engine, PLC • Year: 2015