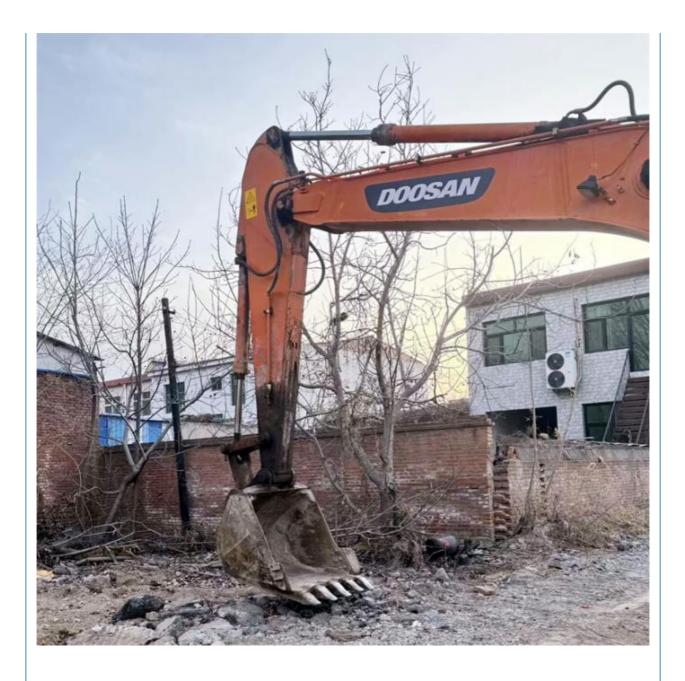

# Medium 22 Ton Doosan DH225-7 Excavator From South Korea With Operating Weight Of 21800 KG

## **Product Specification**

• Showroom Location: None • Operating Weight: 21800 KG 1.05 M<sup>3</sup> Bucket Capacity: • Machine Weight: 22000 KG • Hydraulic Cylinder Brand: Original • Hydraulic Pump Brand: Original • Hydraulic Valve Brand: Original . Engine Brand: Doosan 115 KW • Power: • Machinery Test Report: Provided • Video Outgoing-inspection: Provided Core Components: Pressure Vessel, Motor, Bearing, Gear, Pump, Gearbox, Engine, PLC • Year: 2015