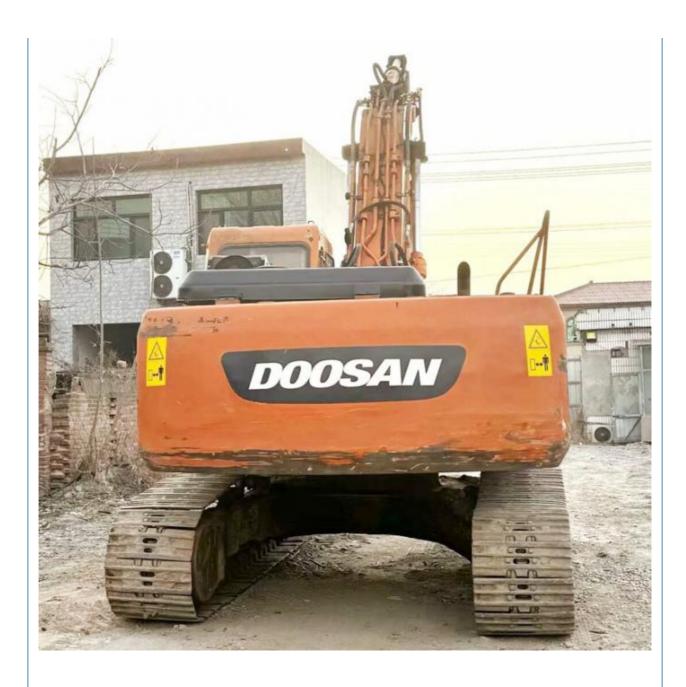

# Medium 22 Ton Doosan DH225-7 Excavator From South Korea With Operating Weight Of 21800 KG

## **Product Specification**

• Showroom Location: None • Operating Weight: 21800 KG 1.05 M<sup>3</sup> Bucket Capacity: • Machine Weight: 22000 KG • Hydraulic Cylinder Brand: Original • Hydraulic Pump Brand: Original • Hydraulic Valve Brand: Original . Engine Brand: Doosan 115 KW • Power: • Machinery Test Report: Provided • Video Outgoing-inspection: Provided Core Components: Pressure Vessel, Motor, Bearing, Gear, Pump, Gearbox, Engine, PLC • Year: 2015