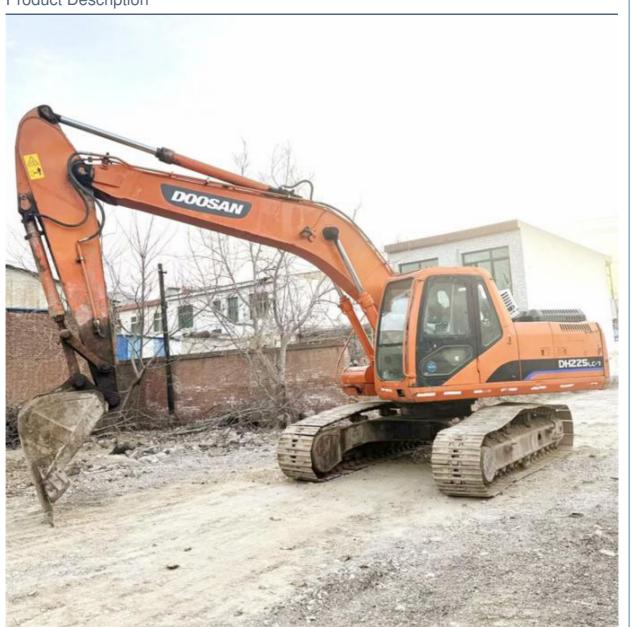

# Medium 22 Ton Doosan DH225-7 Excavator From South Korea With Operating Weight Of 21800 KG

## **Basic Information**

- Place of Origin:
- Price:
- South Korea
- \$22,000.00/units 1-3 units



## **Product Specification**

• Showroom Location: None • Operating Weight: 21800 KG 1.05 M<sup>3</sup> Bucket Capacity: • Machine Weight: 22000 KG • Hydraulic Cylinder Brand: Original • Hydraulic Pump Brand: Original • Hydraulic Valve Brand: Original . Engine Brand: Doosan 115 KW • Power: • Machinery Test Report: Provided • Video Outgoing-inspection: Provided Core Components: Pressure Vessel, Motor, Bearing, Gear, Pump, Gearbox, Engine, PLC • Year: 2015

5000



# More Images

Working Hours:



# Product Description

















### Models Of Excavators We Sell

| PC20/PC30/PC35/PC40/PC50/PC55/PC56/PC60/PC70/PC75/PC78/PC10<br>0/PC110/PC120/PC128/PC130/PC138/PC150/PC160/PC200/PC210/PC22<br>0/PC228/PC240/PC270/PC300/PC350/PC360/PC400/PC450/PC460/PC49<br>0/PC650 |
|--------------------------------------------------------------------------------------------------------------------------------------------------------------------------------------------------------|
| CAT303/CAT305/CAT305.5/CAT306/CAT307/CAT308/CAT311/CAT312/C<br>AT313/CAT315/CAT318/CAT320/CAT323/CAT324/CAT325/CAT326/CAT3<br>29/CAT330/CAT336/CAT340/CAT345/CAT349/CAT375                             |
| DH(DX)35/55/60/70/75/80/150/200/215/220/225/235/260/300/350/370/420/<br>500/530