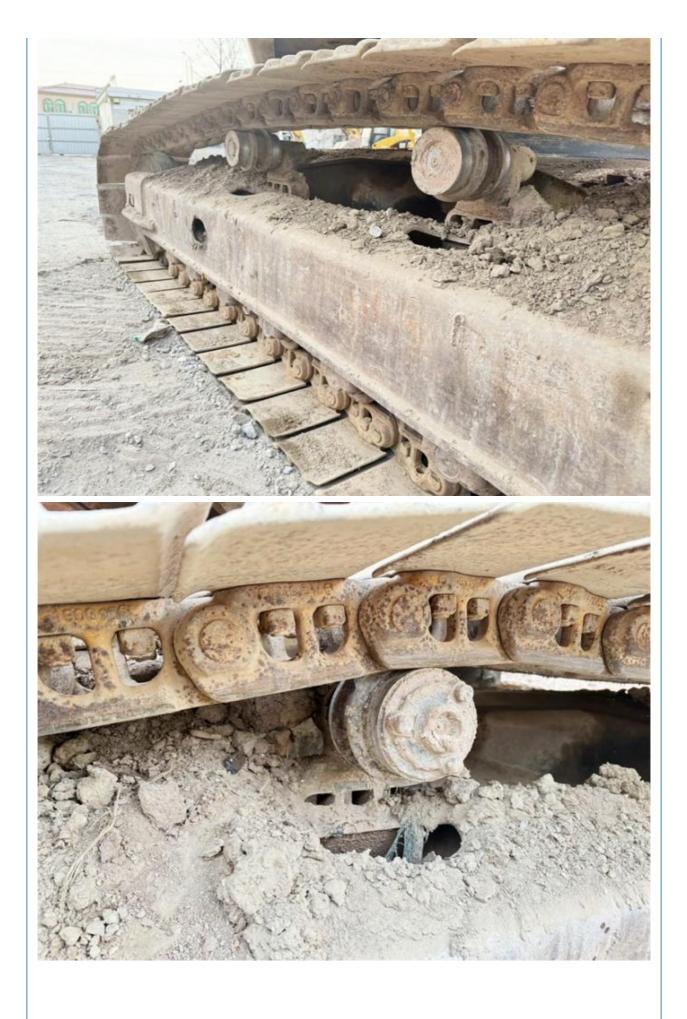

# Medium 22 Ton Doosan DH225-7 Excavator From South Korea With Operating Weight Of 21800 KG

## **Basic Information**

- Place of Origin:
- Price:
- South Korea
- \$22,000.00/units 1-3 units



## **Product Specification**

• Showroom Location: None • Operating Weight: 21800 KG 1.05 M<sup>3</sup> Bucket Capacity: • Machine Weight: 22000 KG • Hydraulic Cylinder Brand: Original • Hydraulic Pump Brand: Original • Hydraulic Valve Brand: Original . Engine Brand: Doosan 115 KW • Power: • Machinery Test Report: Provided • Video Outgoing-inspection: Provided Core Components: Pressure Vessel, Motor, Bearing, Gear, Pump, Gearbox, Engine, PLC • Year: 2015

5000



# More Images

Working Hours:



# Product Description

















### Models Of Excavators We Sell

| PC20/PC30/PC35/PC40/PC50/PC55/PC56/PC60/PC70/PC75/PC78/PC10<br>0/PC110/PC120/PC128/PC130/PC138/PC150/PC160/PC200/PC210/PC22<br>0/PC228/PC240/PC270/PC300/PC350/PC360/PC400/PC450/PC460/PC49<br>0/PC650 |
|--------------------------------------------------------------------------------------------------------------------------------------------------------------------------------------------------------|
| CAT303/CAT305/CAT305.5/CAT306/CAT307/CAT308/CAT311/CAT312/C<br>AT313/CAT315/CAT318/CAT320/CAT323/CAT324/CAT325/CAT326/CAT3<br>29/CAT330/CAT336/CAT340/CAT345/CAT349/CAT375                             |
| DH(DX)35/55/60/70/75/80/150/200/215/220/225/235/260/300/350/370/420/<br>500/530