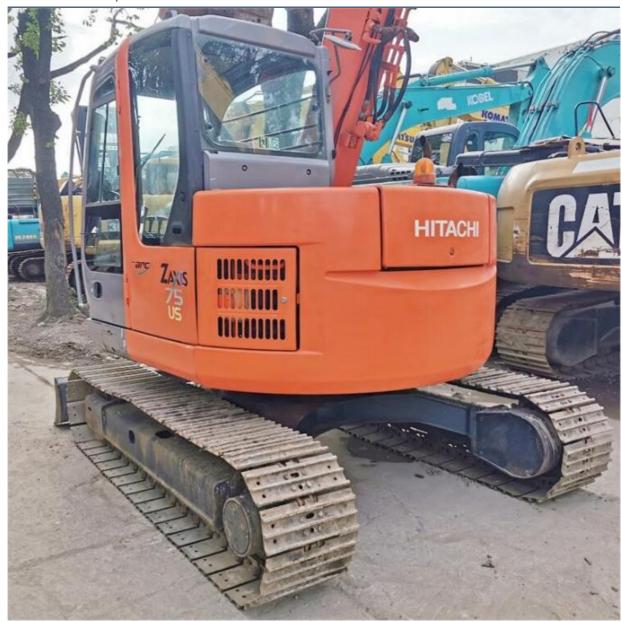

# 2019 Used Hitachi ZX75 Excavator Good Condition Japan Original 7 Ton Hydraulic Digger

### **Product Specification**

| <ul> <li>Showroom Location:</li> </ul>     | None                                                                 |
|--------------------------------------------|----------------------------------------------------------------------|
| <ul> <li>Operating Weight:</li> </ul>      | 7100 KG                                                              |
| <ul> <li>Bucket Capacity:</li> </ul>       | 0.33 M <sup>3</sup>                                                  |
| <ul> <li>Machine Weight:</li> </ul>        | 7000 KG                                                              |
| Hydraulic Cylinder Brand:                  | Original                                                             |
| <ul> <li>Hydraulic Pump Brand:</li> </ul>  | Original                                                             |
| <ul> <li>Hydraulic Valve Brand:</li> </ul> | Original                                                             |
| <ul> <li>Engine Brand:</li> </ul>          | ISUZU                                                                |
| • Power:                                   | 40.5 KW                                                              |
| <ul> <li>Machinery Test Report:</li> </ul> | Provided                                                             |
| • Video Outgoing-inspection:               | Provided                                                             |
| Core Components:                           | Pressure Vessel, Motor, Bearing, Gear,<br>Pump, Gearbox, Engine, PLC |
| • Year:                                    | 2019                                                                 |
| <ul> <li>Working Hours:</li> </ul>         | 2081                                                                 |