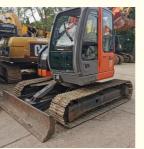

# 2019 Used Hitachi ZX75 Excavator Good Condition Japan Original 7 Ton Hydraulic Digger

### **Product Specification**

| <ul> <li>Showroom Location:</li> </ul>     | None                                                                 |
|--------------------------------------------|----------------------------------------------------------------------|
| <ul> <li>Operating Weight:</li> </ul>      | 7100 KG                                                              |
| <ul> <li>Bucket Capacity:</li> </ul>       | 0.33 M <sup>3</sup>                                                  |
| <ul> <li>Machine Weight:</li> </ul>        | 7000 KG                                                              |
| Hydraulic Cylinder Brand:                  | Original                                                             |
| <ul> <li>Hydraulic Pump Brand:</li> </ul>  | Original                                                             |
| <ul> <li>Hydraulic Valve Brand:</li> </ul> | Original                                                             |
| <ul> <li>Engine Brand:</li> </ul>          | ISUZU                                                                |
| • Power:                                   | 40.5 KW                                                              |
| <ul> <li>Machinery Test Report:</li> </ul> | Provided                                                             |
| • Video Outgoing-inspection:               | Provided                                                             |
| Core Components:                           | Pressure Vessel, Motor, Bearing, Gear,<br>Pump, Gearbox, Engine, PLC |
| • Year:                                    | 2019                                                                 |
| <ul> <li>Working Hours:</li> </ul>         | 2081                                                                 |