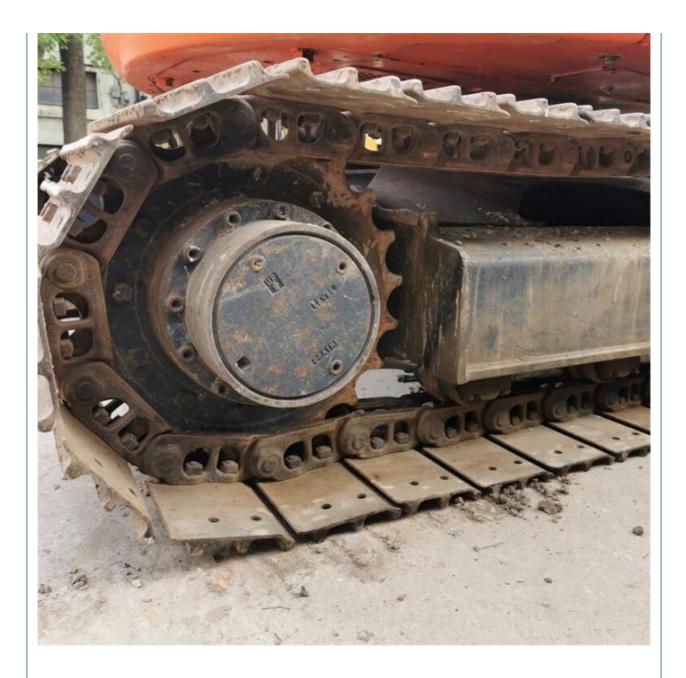

### **Product Specification**

| <ul> <li>Showroom Location:</li> </ul>     | None                                                                 |
|--------------------------------------------|----------------------------------------------------------------------|
| <ul> <li>Operating Weight:</li> </ul>      | 7100 KG                                                              |
| <ul> <li>Bucket Capacity:</li> </ul>       | 0.33 M <sup>3</sup>                                                  |
| <ul> <li>Machine Weight:</li> </ul>        | 7000 KG                                                              |
| Hydraulic Cylinder Brand:                  | Original                                                             |
| <ul> <li>Hydraulic Pump Brand:</li> </ul>  | Original                                                             |
| <ul> <li>Hydraulic Valve Brand:</li> </ul> | Original                                                             |
| <ul> <li>Engine Brand:</li> </ul>          | ISUZU                                                                |
| • Power:                                   | 40.5 KW                                                              |
| <ul> <li>Machinery Test Report:</li> </ul> | Provided                                                             |
| • Video Outgoing-inspection:               | Provided                                                             |
| Core Components:                           | Pressure Vessel, Motor, Bearing, Gear,<br>Pump, Gearbox, Engine, PLC |
| • Year:                                    | 2019                                                                 |
| <ul> <li>Working Hours:</li> </ul>         | 2081                                                                 |