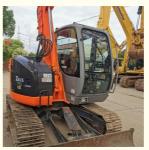

# 2019 Used Hitachi ZX75 Excavator Good Condition Japan Original 7 Ton Hydraulic Digger

### **Product Specification**

| <ul> <li>Showroom Location:</li> </ul>     | None                                                                 |
|--------------------------------------------|----------------------------------------------------------------------|
| <ul> <li>Operating Weight:</li> </ul>      | 7100 KG                                                              |
| <ul> <li>Bucket Capacity:</li> </ul>       | 0.33 M <sup>3</sup>                                                  |
| <ul> <li>Machine Weight:</li> </ul>        | 7000 KG                                                              |
| Hydraulic Cylinder Brand:                  | Original                                                             |
| <ul> <li>Hydraulic Pump Brand:</li> </ul>  | Original                                                             |
| <ul> <li>Hydraulic Valve Brand:</li> </ul> | Original                                                             |
| <ul> <li>Engine Brand:</li> </ul>          | ISUZU                                                                |
| • Power:                                   | 40.5 KW                                                              |
| <ul> <li>Machinery Test Report:</li> </ul> | Provided                                                             |
| • Video Outgoing-inspection:               | Provided                                                             |
| Core Components:                           | Pressure Vessel, Motor, Bearing, Gear,<br>Pump, Gearbox, Engine, PLC |
| • Year:                                    | 2019                                                                 |
| <ul> <li>Working Hours:</li> </ul>         | 2081                                                                 |