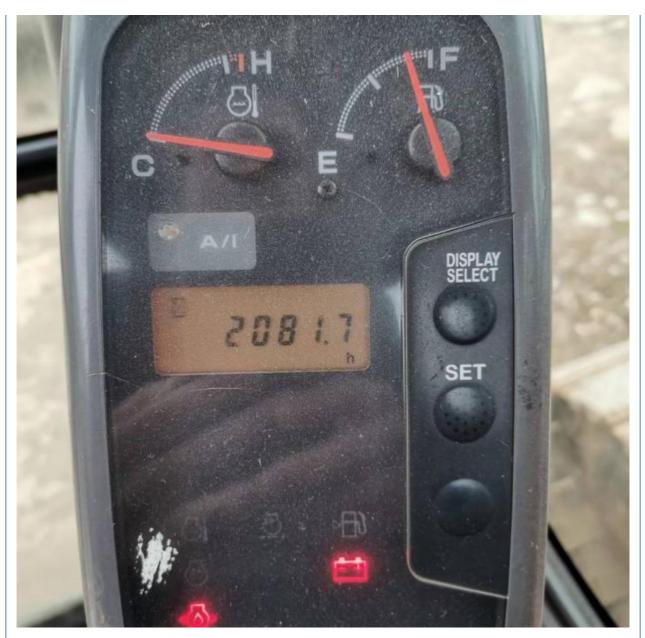

### **Product Specification**

| <ul> <li>Showroom Location:</li> </ul>     | None                                                                 |
|--------------------------------------------|----------------------------------------------------------------------|
| <ul> <li>Operating Weight:</li> </ul>      | 7100 KG                                                              |
| <ul> <li>Bucket Capacity:</li> </ul>       | 0.33 M <sup>3</sup>                                                  |
| <ul> <li>Machine Weight:</li> </ul>        | 7000 KG                                                              |
| Hydraulic Cylinder Brand:                  | Original                                                             |
| <ul> <li>Hydraulic Pump Brand:</li> </ul>  | Original                                                             |
| <ul> <li>Hydraulic Valve Brand:</li> </ul> | Original                                                             |
| <ul> <li>Engine Brand:</li> </ul>          | ISUZU                                                                |
| • Power:                                   | 40.5 KW                                                              |
| <ul> <li>Machinery Test Report:</li> </ul> | Provided                                                             |
| • Video Outgoing-inspection:               | Provided                                                             |
| Core Components:                           | Pressure Vessel, Motor, Bearing, Gear,<br>Pump, Gearbox, Engine, PLC |
| • Year:                                    | 2019                                                                 |
| <ul> <li>Working Hours:</li> </ul>         | 2081                                                                 |