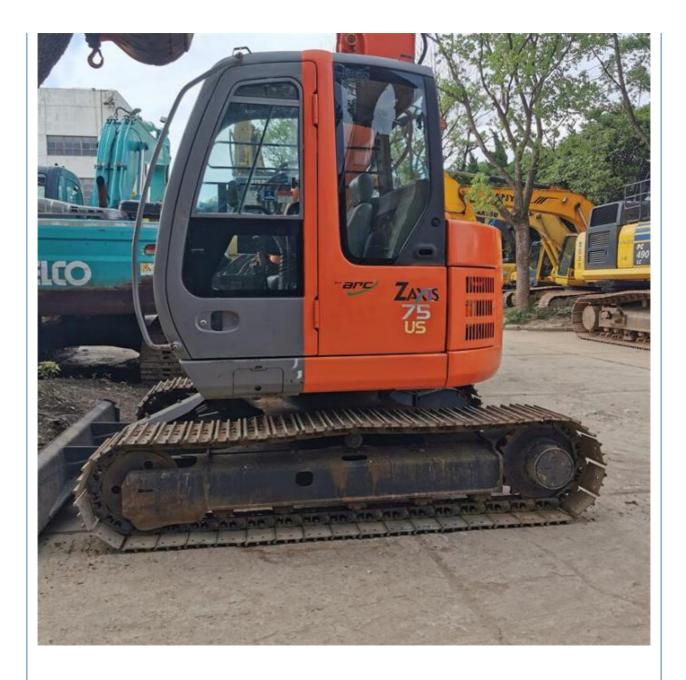

# 2019 Used Hitachi ZX75 Excavator Good Condition Japan Original 7 Ton Hydraulic Digger

### **Product Specification**

| <ul> <li>Showroom Location:</li> </ul>     | None                                                                 |
|--------------------------------------------|----------------------------------------------------------------------|
| <ul> <li>Operating Weight:</li> </ul>      | 7100 KG                                                              |
| <ul> <li>Bucket Capacity:</li> </ul>       | 0.33 M <sup>3</sup>                                                  |
| <ul> <li>Machine Weight:</li> </ul>        | 7000 KG                                                              |
| Hydraulic Cylinder Brand:                  | Original                                                             |
| <ul> <li>Hydraulic Pump Brand:</li> </ul>  | Original                                                             |
| <ul> <li>Hydraulic Valve Brand:</li> </ul> | Original                                                             |
| <ul> <li>Engine Brand:</li> </ul>          | ISUZU                                                                |
| • Power:                                   | 40.5 KW                                                              |
| <ul> <li>Machinery Test Report:</li> </ul> | Provided                                                             |
| • Video Outgoing-inspection:               | Provided                                                             |
| Core Components:                           | Pressure Vessel, Motor, Bearing, Gear,<br>Pump, Gearbox, Engine, PLC |
| • Year:                                    | 2019                                                                 |
| <ul> <li>Working Hours:</li> </ul>         | 2081                                                                 |