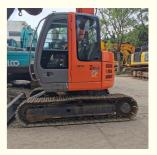

# 2019 Used Hitachi ZX75 Excavator Good Condition Japan Original 7 Ton Hydraulic Digger

### **Product Specification**

| <ul> <li>Showroom Location:</li> </ul>     | None                                                                 |
|--------------------------------------------|----------------------------------------------------------------------|
| <ul> <li>Operating Weight:</li> </ul>      | 7100 KG                                                              |
| <ul> <li>Bucket Capacity:</li> </ul>       | 0.33 M <sup>3</sup>                                                  |
| <ul> <li>Machine Weight:</li> </ul>        | 7000 KG                                                              |
| Hydraulic Cylinder Brand:                  | Original                                                             |
| <ul> <li>Hydraulic Pump Brand:</li> </ul>  | Original                                                             |
| <ul> <li>Hydraulic Valve Brand:</li> </ul> | Original                                                             |
| <ul> <li>Engine Brand:</li> </ul>          | ISUZU                                                                |
| • Power:                                   | 40.5 KW                                                              |
| <ul> <li>Machinery Test Report:</li> </ul> | Provided                                                             |
| • Video Outgoing-inspection:               | Provided                                                             |
| Core Components:                           | Pressure Vessel, Motor, Bearing, Gear,<br>Pump, Gearbox, Engine, PLC |
| • Year:                                    | 2019                                                                 |
| <ul> <li>Working Hours:</li> </ul>         | 2081                                                                 |