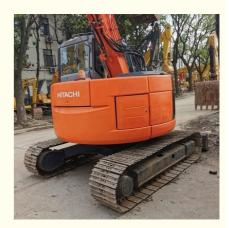

# 2019 Used Hitachi ZX75 Excavator Good Condition Japan Original 7 Ton Hydraulic Digger

### **Product Specification**

| <ul> <li>Showroom Location:</li> </ul>     | None                                                                 |
|--------------------------------------------|----------------------------------------------------------------------|
| <ul> <li>Operating Weight:</li> </ul>      | 7100 KG                                                              |
| <ul> <li>Bucket Capacity:</li> </ul>       | 0.33 M <sup>3</sup>                                                  |
| <ul> <li>Machine Weight:</li> </ul>        | 7000 KG                                                              |
| Hydraulic Cylinder Brand:                  | Original                                                             |
| <ul> <li>Hydraulic Pump Brand:</li> </ul>  | Original                                                             |
| <ul> <li>Hydraulic Valve Brand:</li> </ul> | Original                                                             |
| <ul> <li>Engine Brand:</li> </ul>          | ISUZU                                                                |
| • Power:                                   | 40.5 KW                                                              |
| <ul> <li>Machinery Test Report:</li> </ul> | Provided                                                             |
| • Video Outgoing-inspection:               | Provided                                                             |
| Core Components:                           | Pressure Vessel, Motor, Bearing, Gear,<br>Pump, Gearbox, Engine, PLC |
| • Year:                                    | 2019                                                                 |
| <ul> <li>Working Hours:</li> </ul>         | 2081                                                                 |