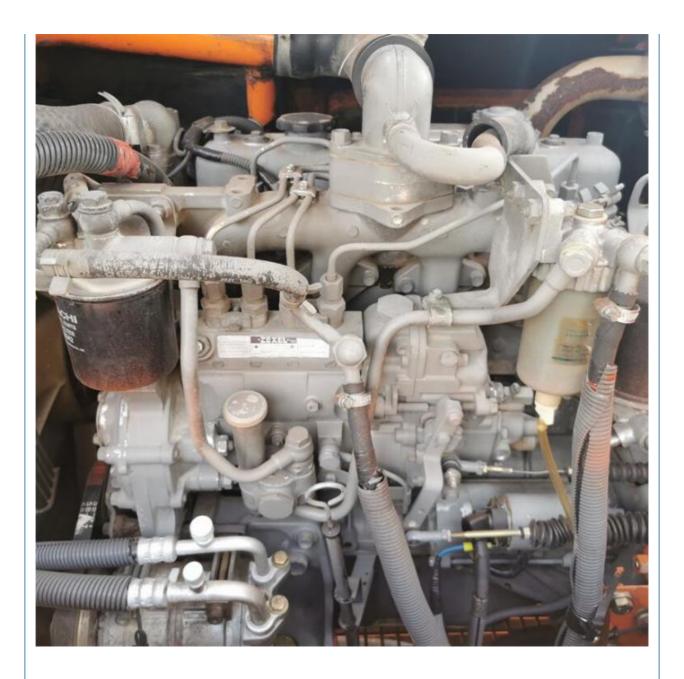

### **Product Specification**

| <ul> <li>Showroom Location:</li> </ul>     | None                                                                 |
|--------------------------------------------|----------------------------------------------------------------------|
| <ul> <li>Operating Weight:</li> </ul>      | 7100 KG                                                              |
| <ul> <li>Bucket Capacity:</li> </ul>       | 0.33 M <sup>3</sup>                                                  |
| <ul> <li>Machine Weight:</li> </ul>        | 7000 KG                                                              |
| Hydraulic Cylinder Brand:                  | Original                                                             |
| <ul> <li>Hydraulic Pump Brand:</li> </ul>  | Original                                                             |
| <ul> <li>Hydraulic Valve Brand:</li> </ul> | Original                                                             |
| <ul> <li>Engine Brand:</li> </ul>          | ISUZU                                                                |
| • Power:                                   | 40.5 KW                                                              |
| <ul> <li>Machinery Test Report:</li> </ul> | Provided                                                             |
| • Video Outgoing-inspection:               | Provided                                                             |
| Core Components:                           | Pressure Vessel, Motor, Bearing, Gear,<br>Pump, Gearbox, Engine, PLC |
| • Year:                                    | 2019                                                                 |
| <ul> <li>Working Hours:</li> </ul>         | 2081                                                                 |