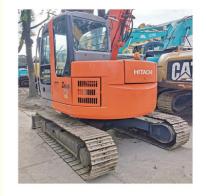

# 2019 Used Hitachi ZX75 Excavator Good Condition Japan Original 7 Ton Hydraulic Digger

### **Product Specification**

| <ul> <li>Showroom Location:</li> </ul>     | None                                                                 |
|--------------------------------------------|----------------------------------------------------------------------|
| <ul> <li>Operating Weight:</li> </ul>      | 7100 KG                                                              |
| <ul> <li>Bucket Capacity:</li> </ul>       | 0.33 M <sup>3</sup>                                                  |
| <ul> <li>Machine Weight:</li> </ul>        | 7000 KG                                                              |
| Hydraulic Cylinder Brand:                  | Original                                                             |
| <ul> <li>Hydraulic Pump Brand:</li> </ul>  | Original                                                             |
| <ul> <li>Hydraulic Valve Brand:</li> </ul> | Original                                                             |
| <ul> <li>Engine Brand:</li> </ul>          | ISUZU                                                                |
| • Power:                                   | 40.5 KW                                                              |
| <ul> <li>Machinery Test Report:</li> </ul> | Provided                                                             |
| • Video Outgoing-inspection:               | Provided                                                             |
| Core Components:                           | Pressure Vessel, Motor, Bearing, Gear,<br>Pump, Gearbox, Engine, PLC |
| • Year:                                    | 2019                                                                 |
| <ul> <li>Working Hours:</li> </ul>         | 2081                                                                 |