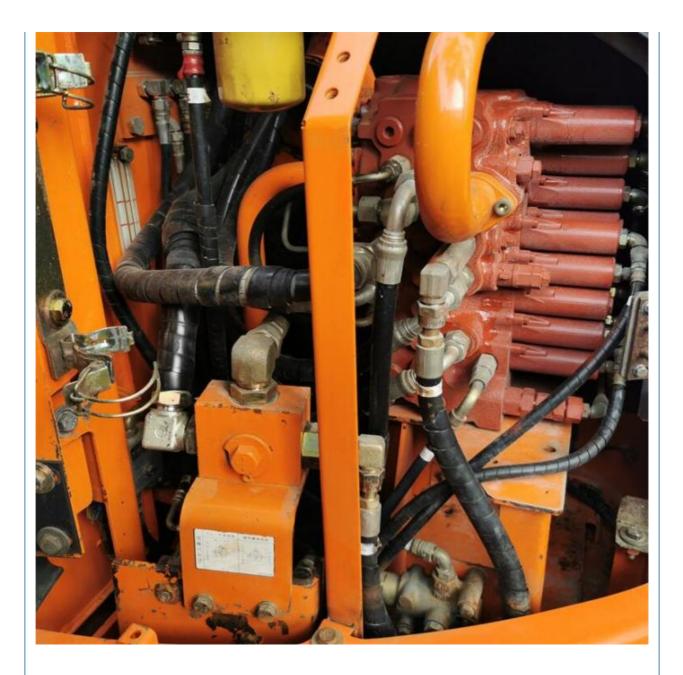

### **Product Specification**

| <ul> <li>Showroom Location:</li> </ul>     | None                                                                 |
|--------------------------------------------|----------------------------------------------------------------------|
| <ul> <li>Operating Weight:</li> </ul>      | 7100 KG                                                              |
| <ul> <li>Bucket Capacity:</li> </ul>       | 0.33 M <sup>3</sup>                                                  |
| <ul> <li>Machine Weight:</li> </ul>        | 7000 KG                                                              |
| Hydraulic Cylinder Brand:                  | Original                                                             |
| <ul> <li>Hydraulic Pump Brand:</li> </ul>  | Original                                                             |
| <ul> <li>Hydraulic Valve Brand:</li> </ul> | Original                                                             |
| <ul> <li>Engine Brand:</li> </ul>          | ISUZU                                                                |
| • Power:                                   | 40.5 KW                                                              |
| <ul> <li>Machinery Test Report:</li> </ul> | Provided                                                             |
| • Video Outgoing-inspection:               | Provided                                                             |
| Core Components:                           | Pressure Vessel, Motor, Bearing, Gear,<br>Pump, Gearbox, Engine, PLC |
| • Year:                                    | 2019                                                                 |
| <ul> <li>Working Hours:</li> </ul>         | 2081                                                                 |