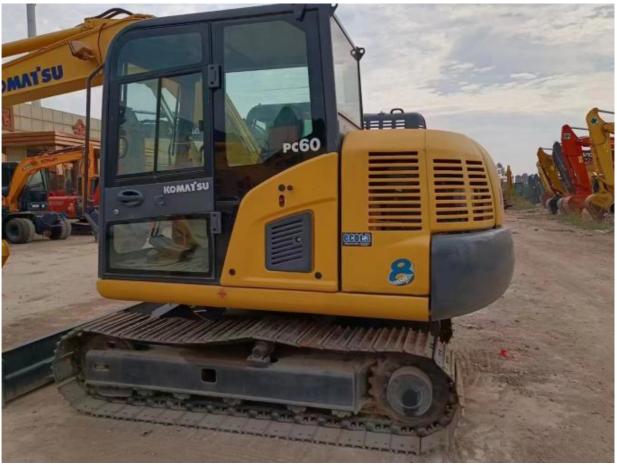

# Japan made Komatsu PC60 excavator 6.1 ton operating weight equipped with Cummins engine

## **Product Specification**

Showroom Location: None · Operating Weight: 6.1 Ton 0.37 M<sup>3</sup> . Bucket Capacity: • Machine Weight: 6180 KG • Hydraulic Cylinder Brand: Original • Hydraulic Pump Brand: Original Hydraulic Valve Brand: Original . Engine Brand: Cummins 40.7 KW • Power: • Machinery Test Report: Provided • Video Outgoing-inspection: Provided

• Core Components: Pressure Vessel, Motor, Bearing, Gear,

Pump, Gearbox, Engine, PLC

Year: 2023Working Hours: 2000