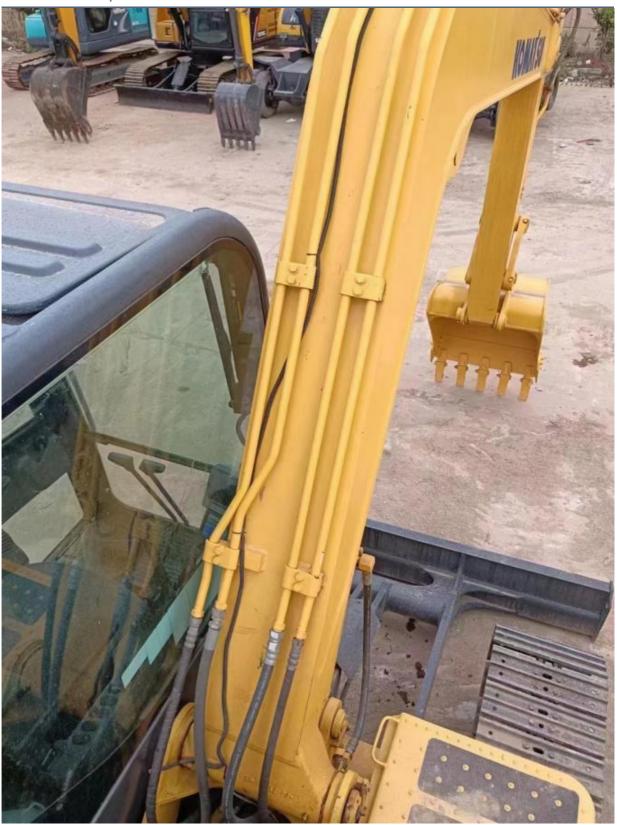

# Japan made Komatsu PC60 excavator 6.1 ton operating weight equipped with Cummins engine

#### **Basic Information**

Place of Origin: Japan

• Price: \$13,000.00/units 1-3 units



## **Product Specification**

Showroom Location: None · Operating Weight: 6.1 Ton 0.37 M<sup>3</sup> . Bucket Capacity: • Machine Weight: 6180 KG • Hydraulic Cylinder Brand: Original • Hydraulic Pump Brand: Original Hydraulic Valve Brand: Original . Engine Brand: Cummins 40.7 KW • Power: • Machinery Test Report: Provided • Video Outgoing-inspection: Provided

• Core Components: Pressure Vessel, Motor, Bearing, Gear,

Pump, Gearbox, Engine, PLC

Year: 2023Working Hours: 2000



# More Images









# **Product Description**

















#### Models Of Excavators We Sell

PC20/PC30/PC35/PC40/PC50/PC55/PC56/PC60/PC70/PC75/PC78/PC10 0/PC110/PC120/PC128/PC130/PC138/PC150/PC160/PC200/PC210/PC22 0/PC228/PC240/PC270/PC300/PC350/PC360/PC400/PC450/PC460/PC49 0/PC650

Carter used excavator

CAT303/CAT305/CAT305.5/CAT306/CAT307/CAT308/CAT311/CAT312/C
AT313/CAT315/CAT318/CAT320/CAT323/CAT324/CAT325/CAT326/CAT3
29/CAT330/CAT336/CAT340/CAT345/CAT349/CAT375

29/GAT330/GAT330/GAT340/GAT343/GAT349/GAT373

Doosan used excavator DH(DX)35/55/60/70/75/80/150/200/215/220/225/235/260/300/350/370/420/

500/530

Sanv used excavator SY16/SY35/SY55/SY60/SY65/SY75/SY85/SY95/SY115/SY135/SY155/SY

205/SY215/SY235/SY265/SY305/SY335/SY365

/ZX330/ZX350/ZX360/ZX450/ZX600

Kobelco used excavator SK50/SK55/SK60/SK70/SK75/SK115/SK135/SK140/S