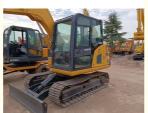

# Japan made Komatsu PC60 excavator 6.1 ton operating weight equipped with Cummins engine

## **Product Specification**

Showroom Location: None · Operating Weight: 6.1 Ton 0.37 M<sup>3</sup> . Bucket Capacity: • Machine Weight: 6180 KG • Hydraulic Cylinder Brand: Original • Hydraulic Pump Brand: Original Hydraulic Valve Brand: Original . Engine Brand: Cummins 40.7 KW • Power: • Machinery Test Report: Provided • Video Outgoing-inspection: Provided