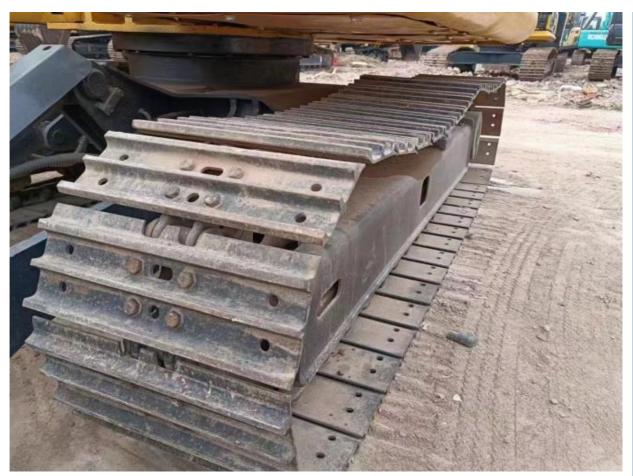

## **Product Specification**

Showroom Location: None · Operating Weight: 6.1 Ton 0.37 M<sup>3</sup> . Bucket Capacity: • Machine Weight: 6180 KG • Hydraulic Cylinder Brand: Original • Hydraulic Pump Brand: Original Hydraulic Valve Brand: Original . Engine Brand: Cummins 40.7 KW • Power: • Machinery Test Report: Provided • Video Outgoing-inspection: Provided