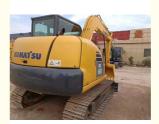

# Japan made Komatsu PC60 excavator 6.1 ton operating weight equipped with Cummins engine

## **Product Specification**

Showroom Location: None · Operating Weight: 6.1 Ton 0.37 M<sup>3</sup> . Bucket Capacity: • Machine Weight: 6180 KG • Hydraulic Cylinder Brand: Original • Hydraulic Pump Brand: Original Hydraulic Valve Brand: Original . Engine Brand: Cummins 40.7 KW • Power: • Machinery Test Report: Provided • Video Outgoing-inspection: Provided