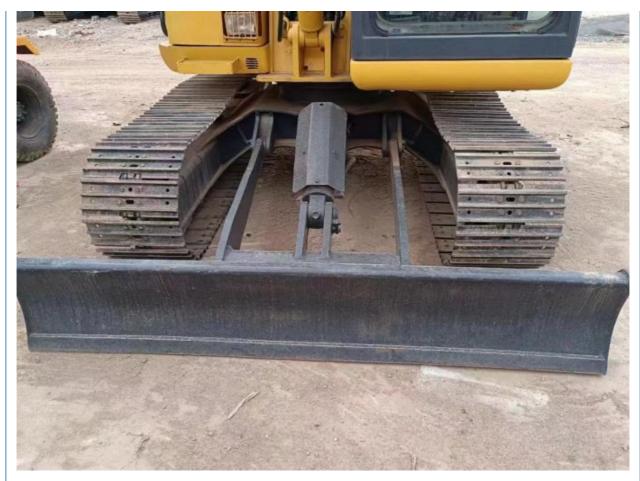

# Japan made Komatsu PC60 excavator 6.1 ton operating weight equipped with Cummins engine

#### **Basic Information**

Place of Origin: Japan

• Price: \$13,000.00/units 1-3 units



## **Product Specification**

Showroom Location: None · Operating Weight: 6.1 Ton 0.37 M<sup>3</sup> . Bucket Capacity: • Machine Weight: 6180 KG • Hydraulic Cylinder Brand: Original • Hydraulic Pump Brand: Original Hydraulic Valve Brand: Original . Engine Brand: Cummins 40.7 KW • Power: • Machinery Test Report: Provided • Video Outgoing-inspection: Provided

• Core Components: Pressure Vessel, Motor, Bearing, Gear,

Pump, Gearbox, Engine, PLC

Year: 2023Working Hours: 2000



# More Images









# **Product Description**

















#### Models Of Excavators We Sell

PC20/PC30/PC35/PC40/PC50/PC55/PC56/PC60/PC70/PC75/PC78/PC10 0/PC110/PC120/PC128/PC130/PC138/PC150/PC160/PC200/PC210/PC22 0/PC228/PC240/PC270/PC300/PC350/PC360/PC400/PC450/PC460/PC49 0/PC650

Carter used excavator

CAT303/CAT305/CAT305.5/CAT306/CAT307/CAT308/CAT311/CAT312/C
AT313/CAT315/CAT318/CAT320/CAT323/CAT324/CAT325/CAT326/CAT3
29/CAT330/CAT336/CAT340/CAT345/CAT349/CAT375

29/GAT330/GAT330/GAT340/GAT343/GAT349/GAT373

Doosan used excavator DH(DX)35/55/60/70/75/80/150/200/215/220/225/235/260/300/350/370/420/

500/530

Sanv used excavator SY16/SY35/SY55/SY60/SY65/SY75/SY85/SY95/SY115/SY135/SY155/SY

205/SY215/SY235/SY265/SY305/SY335/SY365

/ZX330/ZX350/ZX360/ZX450/ZX600

Kobelco used excavator SK50/SK55/SK60/SK70/SK75/SK115/SK135/SK140/SK160/SK200/SK2