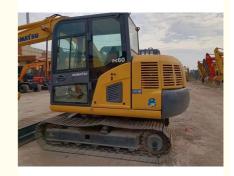

# Japan made Komatsu PC60 excavator 6.1 ton operating weight equipped with Cummins engine

## **Product Specification**

Showroom Location: None · Operating Weight: 6.1 Ton 0.37 M<sup>3</sup> . Bucket Capacity: • Machine Weight: 6180 KG • Hydraulic Cylinder Brand: Original • Hydraulic Pump Brand: Original Hydraulic Valve Brand: Original . Engine Brand: Cummins 40.7 KW • Power: • Machinery Test Report: Provided • Video Outgoing-inspection: Provided