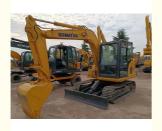

# Japan made Komatsu PC60 excavator 6.1 ton operating weight equipped with Cummins engine

## **Product Specification**

Showroom Location: None · Operating Weight: 6.1 Ton 0.37 M<sup>3</sup> . Bucket Capacity: • Machine Weight: 6180 KG • Hydraulic Cylinder Brand: Original • Hydraulic Pump Brand: Original Hydraulic Valve Brand: Original . Engine Brand: Cummins 40.7 KW • Power: • Machinery Test Report: Provided • Video Outgoing-inspection: Provided