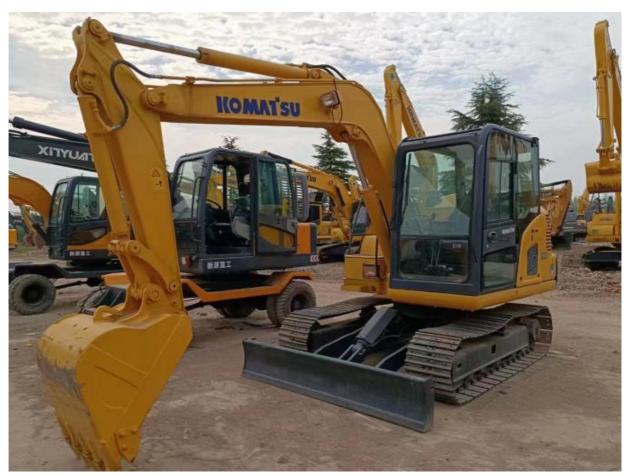

# Japan made Komatsu PC60 excavator 6.1 ton operating weight equipped with Cummins engine

## **Product Specification**

Showroom Location: None · Operating Weight: 6.1 Ton 0.37 M<sup>3</sup> . Bucket Capacity: • Machine Weight: 6180 KG • Hydraulic Cylinder Brand: Original • Hydraulic Pump Brand: Original Hydraulic Valve Brand: Original . Engine Brand: Cummins 40.7 KW • Power: • Machinery Test Report: Provided • Video Outgoing-inspection: Provided