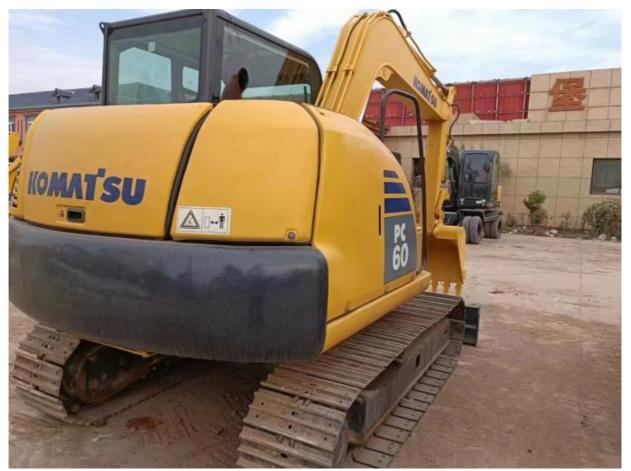

# Japan made Komatsu PC60 excavator 6.1 ton operating weight equipped with Cummins engine

## **Product Specification**

Showroom Location: None · Operating Weight: 6.1 Ton 0.37 M<sup>3</sup> . Bucket Capacity: • Machine Weight: 6180 KG • Hydraulic Cylinder Brand: Original • Hydraulic Pump Brand: Original Hydraulic Valve Brand: Original . Engine Brand: Cummins 40.7 KW • Power: • Machinery Test Report: Provided • Video Outgoing-inspection: Provided