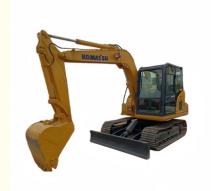

# Japan made Komatsu PC60 excavator 6.1 ton operating weight equipped with Cummins engine

## **Product Specification**

Showroom Location: None · Operating Weight: 6.1 Ton 0.37 M<sup>3</sup> . Bucket Capacity: • Machine Weight: 6180 KG • Hydraulic Cylinder Brand: Original • Hydraulic Pump Brand: Original Hydraulic Valve Brand: Original . Engine Brand: Cummins 40.7 KW • Power: • Machinery Test Report: Provided • Video Outgoing-inspection: Provided