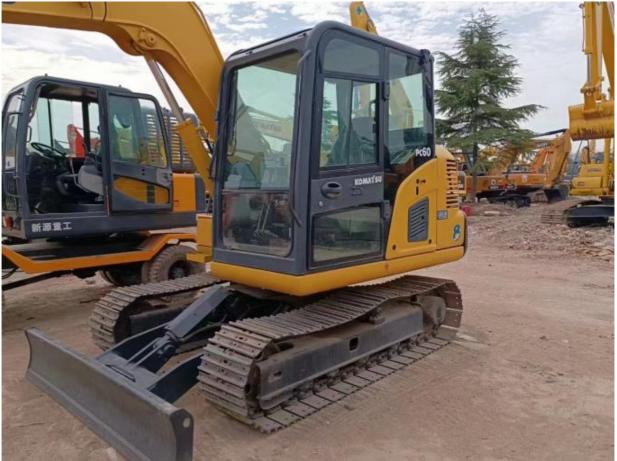

# Japan made Komatsu PC60 excavator 6.1 ton operating weight equipped with Cummins engine

## **Product Specification**

Showroom Location: None · Operating Weight: 6.1 Ton 0.37 M<sup>3</sup> . Bucket Capacity: • Machine Weight: 6180 KG • Hydraulic Cylinder Brand: Original • Hydraulic Pump Brand: Original Hydraulic Valve Brand: Original . Engine Brand: Cummins 40.7 KW • Power: • Machinery Test Report: Provided • Video Outgoing-inspection: Provided