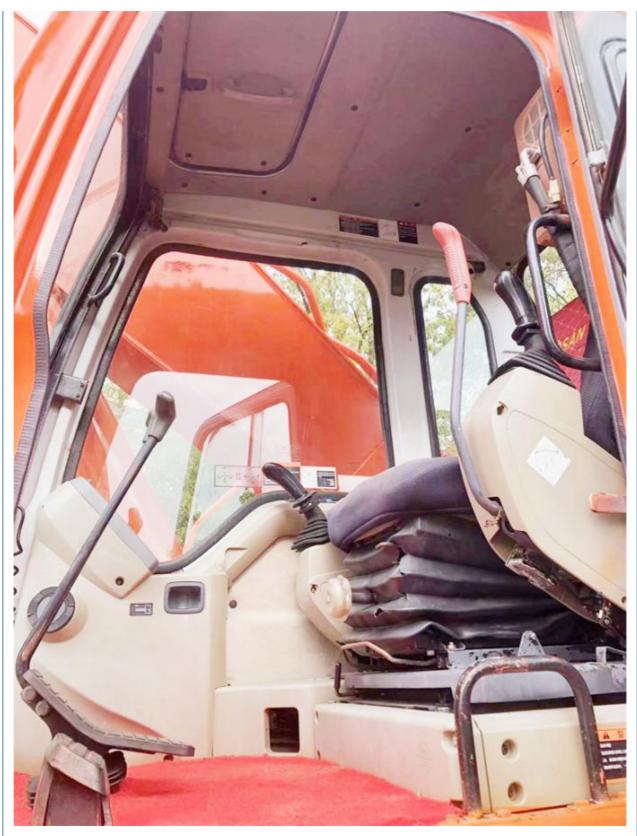

## Doosan DH300LC-7 Excavator 30 Ton Good Condition and Versatile for Various Application

### **Basic Information**

- Place of Origin:
- Price:
- South Korea
  - \$30,000.00/units 1-3 units



#### **Product Specification**

• Showroom Location: None • Operating Weight: 29600 KG 1.27 M<sup>3</sup> Bucket Capacity: • Machine Weight: 30000 KG • Hydraulic Cylinder Brand: Original • Hydraulic Pump Brand: Original • Hydraulic Valve Brand: Original . Engine Brand: Doosan 147 KW • Power: • Machinery Test Report: Provided • Video Outgoing-inspection: Provided • Core Components: Pressure Vessel, Motor, Bearing, Gear, Pump, Gearbox, Engine, PLC • Year: 2018

2900



#### More Images

Working Hours:



























# Models Of Excavators We Sell

| Komatsu used<br>excavator | PC20/PC30/PC35/PC40/PC50/PC55/PC56/PC60/PC70/PC75/PC78/PC10<br>0/PC110/PC120/PC128/PC130/PC138/PC150/PC160/PC200/PC210/PC22<br>0/PC228/PC240/PC270/PC300/PC350/PC360/PC400/PC450/PC460/PC49<br>0/PC650 |
|---------------------------|--------------------------------------------------------------------------------------------------------------------------------------------------------------------------------------------------------|
| Carter used excavator     | CAT303/CAT305/CAT305.5/CAT306/CAT307/CAT308/CAT311/CAT312/C<br>AT313/CAT315/CAT318/CAT320/CAT323/CAT324/CAT325/CAT326/CAT3<br>29/CAT330/CAT336/CAT340/CAT345/CAT349/CAT375                             |
| Doosan used excavator     | DH(DX)35/55/60/70/75/80/150/200/215/220/225