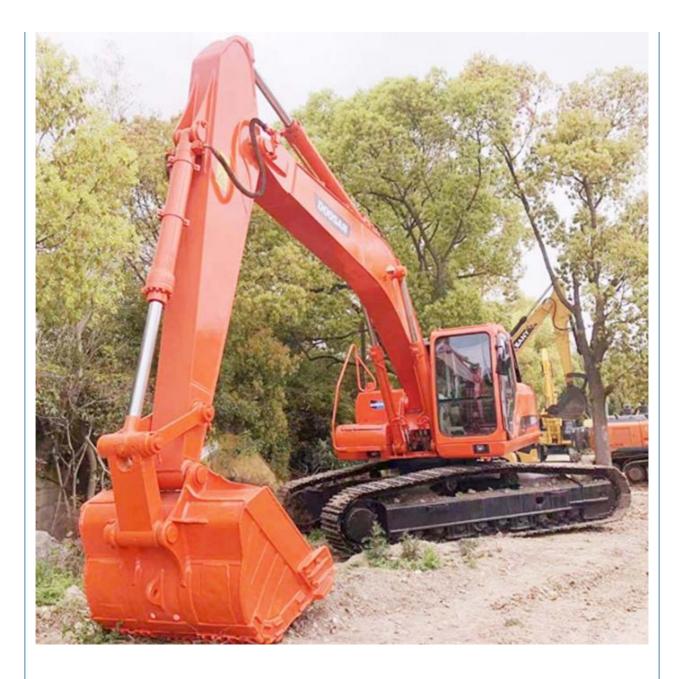

## Doosan DH300LC-7 Excavator 30 Ton Good Condition and Versatile for Various Application

#### **Product Specification**

• Showroom Location: None • Operating Weight: 29600 KG 1.27 M<sup>3</sup> Bucket Capacity: • Machine Weight: 30000 KG • Hydraulic Cylinder Brand: Original • Hydraulic Pump Brand: Original • Hydraulic Valve Brand: Original . Engine Brand: Doosan 147 KW • Power: • Machinery Test Report: Provided • Video Outgoing-inspection: Provided • Core Components: Pressure Vessel, Motor, Bearing, Gear, Pump, Gearbox, Engine, PLC • Year: 2018