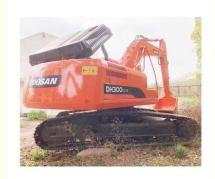

## Doosan DH300LC-7 Excavator 30 Ton Good Condition and Versatile for Various Application

#### **Product Specification**

• Showroom Location: None • Operating Weight: 29600 KG 1.27 M<sup>3</sup> Bucket Capacity: • Machine Weight: 30000 KG • Hydraulic Cylinder Brand: Original • Hydraulic Pump Brand: Original • Hydraulic Valve Brand: Original . Engine Brand: Doosan 147 KW • Power: • Machinery Test Report: Provided • Video Outgoing-inspection: Provided • Core Components: Pressure Vessel, Motor, Bearing, Gear, Pump, Gearbox, Engine, PLC • Year: 2018