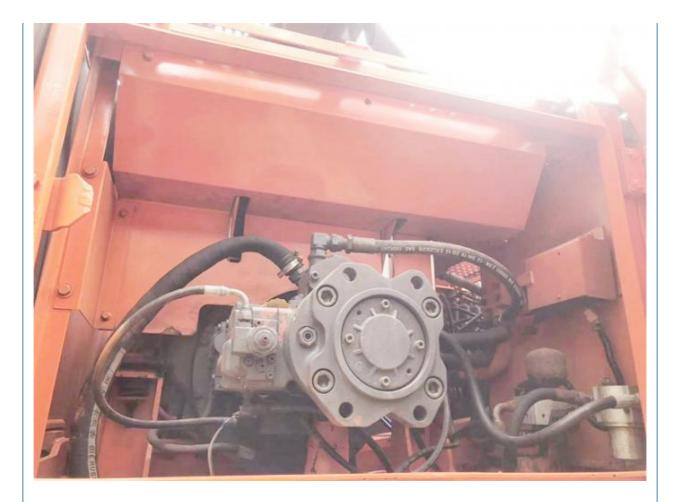

#### **Product Specification**

• Showroom Location: None • Operating Weight: 29600 KG 1.27 M<sup>3</sup> Bucket Capacity: • Machine Weight: 30000 KG • Hydraulic Cylinder Brand: Original • Hydraulic Pump Brand: Original • Hydraulic Valve Brand: Original . Engine Brand: Doosan 147 KW • Power: • Machinery Test Report: Provided • Video Outgoing-inspection: Provided • Core Components: Pressure Vessel, Motor, Bearing, Gear, Pump, Gearbox, Engine, PLC • Year: 2018

#### More Images

Working Hours: