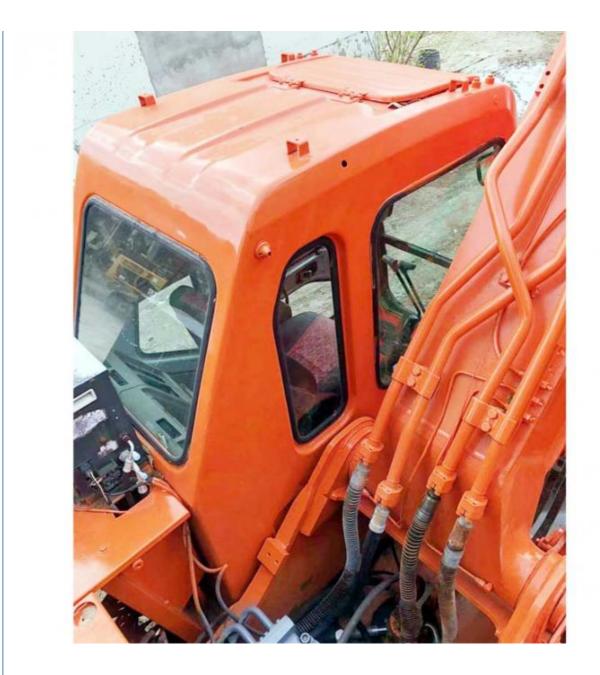

## Doosan DH300LC-7 Excavator 30 Ton Good Condition and Versatile for Various Application

### **Basic Information**

- Place of Origin:
- Price:
- South Korea
  - \$30,000.00/units 1-3 units



#### **Product Specification**

• Showroom Location: None • Operating Weight: 29600 KG 1.27 M<sup>3</sup> Bucket Capacity: • Machine Weight: 30000 KG • Hydraulic Cylinder Brand: Original • Hydraulic Pump Brand: Original • Hydraulic Valve Brand: Original . Engine Brand: Doosan 147 KW • Power: • Machinery Test Report: Provided • Video Outgoing-inspection: Provided • Core Components: Pressure Vessel, Motor, Bearing, Gear, Pump, Gearbox, Engine, PLC • Year: 2018

2900



#### More Images

Working Hours:



























# Models Of Excavators We Sell

| Komatsu used<br>excavator | PC20/PC30/PC35/PC40/PC50/PC55/PC56/PC60/PC70/PC75/PC78/PC10<br>0/PC110/PC120/PC128/PC130/PC138/PC150/PC160/PC200/PC210/PC22<br>0/PC228/PC240/PC270/PC300/PC350/PC360/PC400/PC450/PC460/PC49<br>0/PC650 |
|---------------------------|--------------------------------------------------------------------------------------------------------------------------------------------------------------------------------------------------------|
| Carter used excavator     | CAT303/CAT305/CAT305.5/CAT306/CAT307/CAT308/CAT311/CAT312/C<br>AT313/CAT315/CAT318/CAT320/CAT323/CAT324/CAT325/CAT326/CAT3<br>29/CAT330/CAT336/CAT340/CAT345/CAT349/CAT375                             |
| Doosan used excavator     | DH(DX)35/55/60/70/75/80/150/200/2