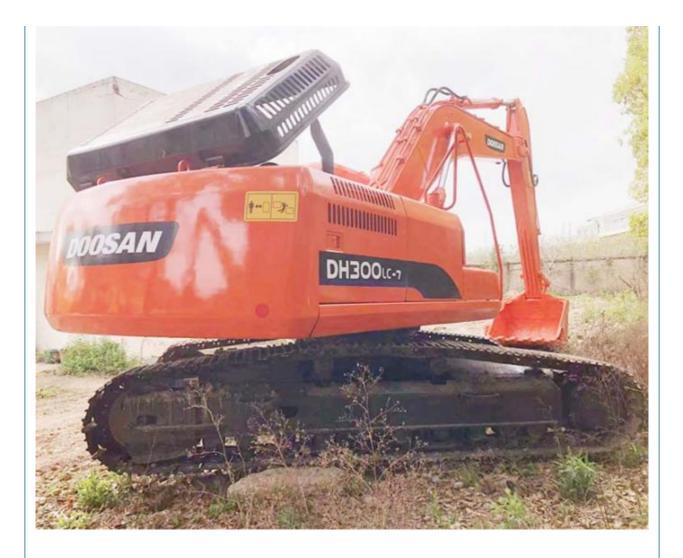

## Doosan DH300LC-7 Excavator 30 Ton Good Condition and Versatile for Various Application

#### **Product Specification**

• Showroom Location: None • Operating Weight: 29600 KG 1.27 M<sup>3</sup> Bucket Capacity: • Machine Weight: 30000 KG • Hydraulic Cylinder Brand: Original • Hydraulic Pump Brand: Original • Hydraulic Valve Brand: Original . Engine Brand: Doosan 147 KW • Power: • Machinery Test Report: Provided • Video Outgoing-inspection: Provided • Core Components: Pressure Vessel, Motor, Bearing, Gear, Pump, Gearbox, Engine, PLC • Year: 2018