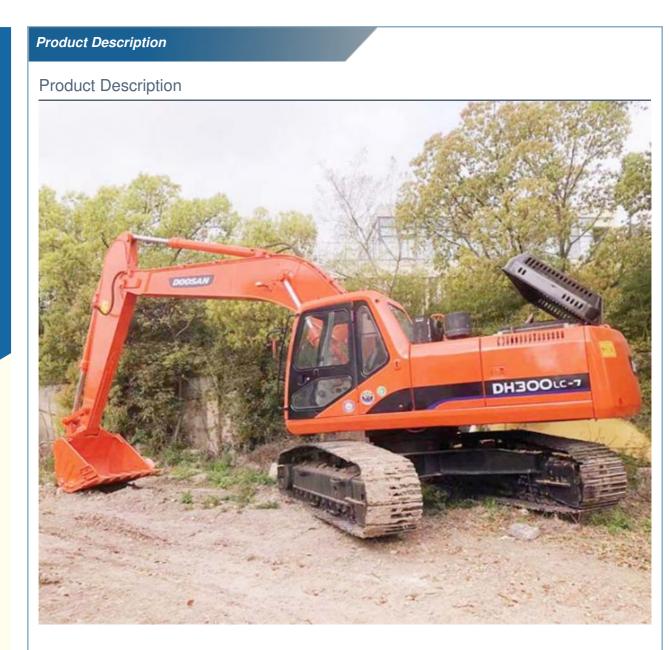

## Doosan DH300LC-7 Excavator 30 Ton Good Condition and Versatile for Various Application

#### **Product Specification**

• Showroom Location: None • Operating Weight: 29600 KG 1.27 M<sup>3</sup> Bucket Capacity: • Machine Weight: 30000 KG • Hydraulic Cylinder Brand: Original • Hydraulic Pump Brand: Original • Hydraulic Valve Brand: Original . Engine Brand: Doosan 147 KW • Power: • Machinery Test Report: Provided • Video Outgoing-inspection: Provided • Core Components: Pressure Vessel, Motor, Bearing, Gear, Pump, Gearbox, Engine, PLC • Year: 2018