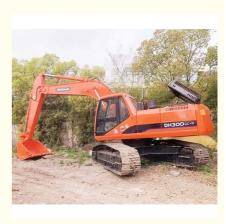

## Doosan DH300LC-7 Excavator 30 Ton Good Condition and Versatile for Various Application

#### **Product Specification**

• Showroom Location: None • Operating Weight: 29600 KG 1.27 M<sup>3</sup> Bucket Capacity: • Machine Weight: 30000 KG • Hydraulic Cylinder Brand: Original • Hydraulic Pump Brand: Original • Hydraulic Valve Brand: Original . Engine Brand: Doosan 147 KW • Power: • Machinery Test Report: Provided • Video Outgoing-inspection: Provided • Core Components: Pressure Vessel, Motor, Bearing, Gear, Pump, Gearbox, Engine, PLC • Year: 2018