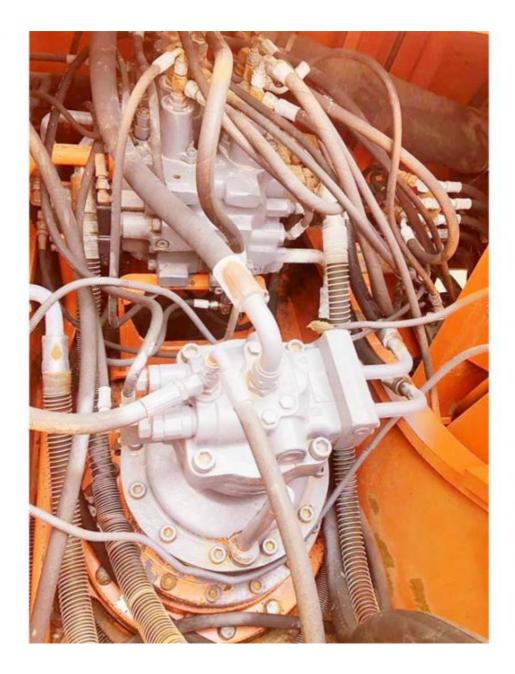

## Doosan DH300LC-7 Excavator 30 Ton Good Condition and Versatile for Various Application

### **Basic Information**

- Place of Origin:
- Price:
- South Korea
  - \$30,000.00/units 1-3 units



#### **Product Specification**

• Showroom Location: None • Operating Weight: 29600 KG 1.27 M<sup>3</sup> Bucket Capacity: • Machine Weight: 30000 KG • Hydraulic Cylinder Brand: Original • Hydraulic Pump Brand: Original • Hydraulic Valve Brand: Original . Engine Brand: Doosan 147 KW • Power: • Machinery Test Report: Provided • Video Outgoing-inspection: Provided • Core Components: Pressure Vessel, Motor, Bearing, Gear, Pump, Gearbox, Engine, PLC • Year: 2018

2900



#### More Images

Working Hours:



























# Models Of Excavators We Sell

| Komatsu used<br>excavator | PC20/PC30/PC35/PC40/PC50/PC55/PC56/PC60/PC70/PC75/PC78/PC10<br>0/PC110/PC120/PC128/PC130/PC138/PC150/PC160/PC200/PC210/PC22<br>0/PC228/PC240/PC270/PC300/PC350/PC360/PC400/PC450/PC460/PC49<br>0/PC650 |
|---------------------------|--------------------------------------------------------------------------------------------------------------------------------------------------------------------------------------------------------|
| Carter used excavator     | CAT303/CAT305/CAT305.5/CAT306/CAT307/CAT308/CAT311/CAT312/C<br>AT313/CAT315/CAT318/CAT320/CAT323/CAT324/CAT325/CAT326/CAT3<br>29/CAT330/CAT336/CAT340/CAT345/CAT349/CAT375                             |
| Doosan used excavator     | DH(DX)35/55/60/70/75/80/150/200/215/220