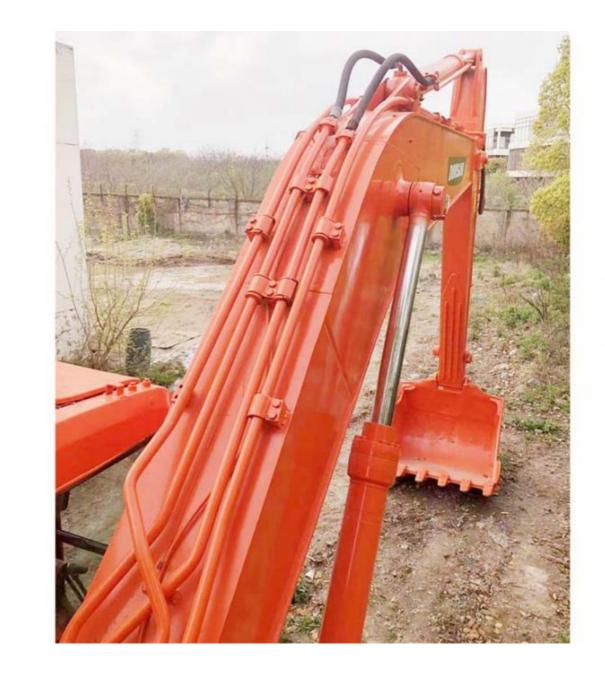

## Doosan DH300LC-7 Excavator 30 Ton Good Condition and Versatile for Various Application

### **Basic Information**

- Place of Origin:
- Price:
- South Korea
  - \$30,000.00/units 1-3 units



#### **Product Specification**

• Showroom Location: None • Operating Weight: 29600 KG 1.27 M<sup>3</sup> Bucket Capacity: • Machine Weight: 30000 KG • Hydraulic Cylinder Brand: Original • Hydraulic Pump Brand: Original • Hydraulic Valve Brand: Original . Engine Brand: Doosan 147 KW • Power: • Machinery Test Report: Provided • Video Outgoing-inspection: Provided • Core Components: Pressure Vessel, Motor, Bearing, Gear, Pump, Gearbox, Engine, PLC • Year: 2018

2900



#### More Images

Working Hours:



























# Models Of Excavators We Sell

| Komatsu used<br>excavator | PC20/PC30/PC35/PC40/PC50/PC55/PC56/PC60/PC70/PC75/PC78/PC10<br>0/PC110/PC120/PC128/PC130/PC138/PC150/PC160/PC200/PC210/PC22<br>0/PC228/PC240/PC270/PC300/PC350/PC360/PC400/PC450/PC460/PC49<br>0/PC650 |
|---------------------------|--------------------------------------------------------------------------------------------------------------------------------------------------------------------------------------------------------|
| Carter used excavator     | CAT303/CAT305/CAT305.5/CAT306/CAT307/CAT308/CAT311/CAT312/C<br>AT313/CAT315/CAT318/CAT320/CAT323/CAT324/CAT325/CAT326/CAT3<br>29/CAT330/CAT336/CAT340/CAT345/CAT349/CAT375                             |
| Doosan used excavator     | DH(DX)35/55/60/70/75/80/150/200/215