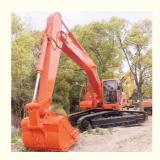

## Doosan DH300LC-7 Excavator 30 Ton Good Condition and Versatile for Various Application

#### **Product Specification**

• Showroom Location: None • Operating Weight: 29600 KG 1.27 M<sup>3</sup> Bucket Capacity: • Machine Weight: 30000 KG • Hydraulic Cylinder Brand: Original • Hydraulic Pump Brand: Original • Hydraulic Valve Brand: Original . Engine Brand: Doosan 147 KW • Power: • Machinery Test Report: Provided • Video Outgoing-inspection: Provided • Core Components: Pressure Vessel, Motor, Bearing, Gear, Pump, Gearbox, Engine, PLC • Year: 2018