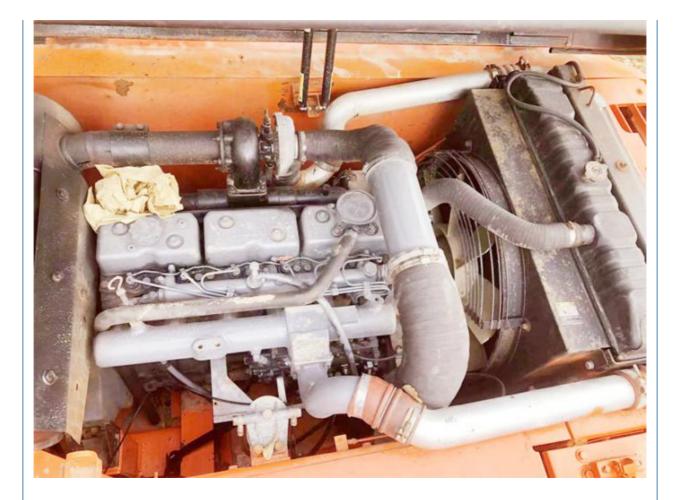

## Doosan DH300LC-7 Excavator 30 Ton Good Condition and Versatile for Various Application

### **Basic Information**

- Place of Origin:
- Price:
- South Korea
  - \$30,000.00/units 1-3 units



#### **Product Specification**

• Showroom Location: None • Operating Weight: 29600 KG 1.27 M<sup>3</sup> Bucket Capacity: • Machine Weight: 30000 KG • Hydraulic Cylinder Brand: Original • Hydraulic Pump Brand: Original • Hydraulic Valve Brand: Original . Engine Brand: Doosan 147 KW • Power: • Machinery Test Report: Provided • Video Outgoing-inspection: Provided • Core Components: Pressure Vessel, Motor, Bearing, Gear, Pump, Gearbox, Engine, PLC • Year: 2018

2900



#### More Images

Working Hours:



























# Models Of Excavators We Sell

| Komatsu used<br>excavator | PC20/PC30/PC35/PC40/PC50/PC55/PC56/PC60/PC70/PC75/PC78/PC10<br>0/PC110/PC120/PC128/PC130/PC138/PC150/PC160/PC200/PC210/PC22<br>0/PC228/PC240/PC270/PC300/PC350/PC360/PC400/PC450/PC460/PC49<br>0/PC650 |
|---------------------------|--------------------------------------------------------------------------------------------------------------------------------------------------------------------------------------------------------|
| Carter used excavator     | CAT303/CAT305/CAT305.5/CAT306/CAT307/CAT308/CAT311/CAT312/C<br>AT313/CAT315/CAT318/CAT320/CAT323/CAT324/CAT325/CAT326/CAT3<br>29/CAT330/CAT336/CAT340/CAT345/CAT349/CAT375                             |
| Doosan used excavator     | DH(DX)35/55/60/70/75/80/150/200/215/220/2