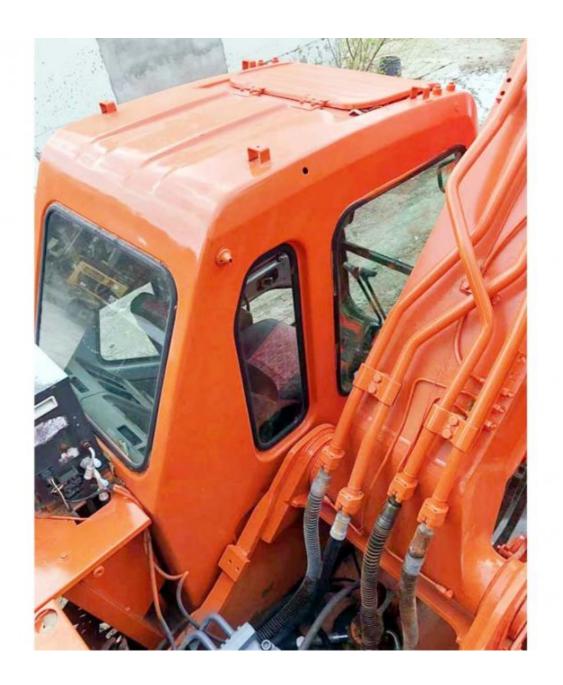

# Korea Original Good Condition Doosan DH300 Excavator 30 Ton Used 2018 Year 147 KW

### **Basic Information**

Place of Origin: South Korea

• Price: \$30,000.00/units 1-3 units



### **Product Specification**

Showroom Location: None · Operating Weight: 29600 KG 1.27 M<sup>3</sup> . Bucket Capacity: • Machine Weight: 30000 KG Hydraulic Cylinder Brand: Original • Hydraulic Pump Brand: Original • Hydraulic Valve Brand: Original . Engine Brand: Doosan 147 KW • Power: • Machinery Test Report: Provided • Video Outgoing-inspection: Provided

• Core Components: Pressure Vessel, Motor, Bearing, Gear,

Pump, Gearbox, Engine, PLC

Year: 2018Working Hours: 2900



### More Images









## Product Description

## **Product Description**



















### Models Of Excavators We Sell

PC20/PC30/PC35/PC40/PC55/PC56/PC60/PC70/PC75/PC78/PC10 0/PC110/PC120/PC128/PC130/PC138/PC150/PC160/PC200/PC210/PC22 0/PC228/PC240/PC270/PC300/PC350/PC360/PC400/PC450/PC49 0/PC650 CAT303/CAT305/CAT305.5/CAT306/CAT307/CAT308/CAT311/CAT312/C

Carter used excavator AT313/CAT315/CAT318/CAT320/CAT323/CAT324/CAT325/CAT326/CAT3 29/CAT330/CAT336/CAT340/CAT345/CAT349/CAT375

Doosan used excavator DH(DX)35/55/60/70/75/80/150/200/215/220/225/235/260/300/350/370/420/500/530

Sany used excavator SY16/SY35/SY55/SY60/SY65/SY75/SY85/SY95/SY115/SY135/SY155/SY 205/SY215/SY235/SY265/SY305/SY335/SY365

/ZX330/ZX350/ZX360/ZX450/ZX600

Kobelco used excavator SK50/SK55/SK60/SK70/SK75/SK115/SK135/SK140/SK160/SK200/SK210/

SK230/SK235/SK250/SK260/SK330/SK350/SK450/SK460