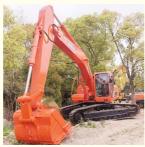

# Korea Original Good Condition Doosan DH300 Excavator 30 Ton Used 2018 Year 147 KW

### **Product Specification**

Showroom Location: None · Operating Weight: 29600 KG 1.27 M<sup>3</sup> . Bucket Capacity: • Machine Weight: 30000 KG Hydraulic Cylinder Brand: Original • Hydraulic Pump Brand: Original • Hydraulic Valve Brand: Original . Engine Brand: Doosan 147 KW • Power: • Machinery Test Report: Provided • Video Outgoing-inspection: Provided

• Core Components: Pressure Vessel, Motor, Bearing, Gear,

Pump, Gearbox, Engine, PLC

Year: 2018Working Hours: 2900