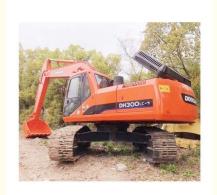

# Korea Original Good Condition Doosan DH300 Excavator 30 Ton Used 2018 Year 147 KW

### **Product Specification**

Showroom Location: None · Operating Weight: 29600 KG 1.27 M<sup>3</sup> . Bucket Capacity: • Machine Weight: 30000 KG Hydraulic Cylinder Brand: Original • Hydraulic Pump Brand: Original • Hydraulic Valve Brand: Original . Engine Brand: Doosan 147 KW • Power: • Machinery Test Report: Provided • Video Outgoing-inspection: Provided

• Core Components: Pressure Vessel, Motor, Bearing, Gear,

Pump, Gearbox, Engine, PLC

Year: 2018Working Hours: 2900