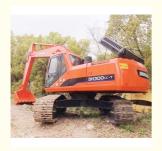

# Korea Original Good Condition Doosan DH300 Excavator 30 Ton Used 2018 Year 147 KW

### **Product Specification**

Showroom Location: None · Operating Weight: 29600 KG 1.27 M<sup>3</sup> . Bucket Capacity: • Machine Weight: 30000 KG Hydraulic Cylinder Brand: Original • Hydraulic Pump Brand: Original • Hydraulic Valve Brand: Original . Engine Brand: Doosan 147 KW • Power: • Machinery Test Report: Provided • Video Outgoing-inspection: Provided

• Core Components: Pressure Vessel, Motor, Bearing, Gear,

Pump, Gearbox, Engine, PLC

Year: 2018Working Hours: 2900