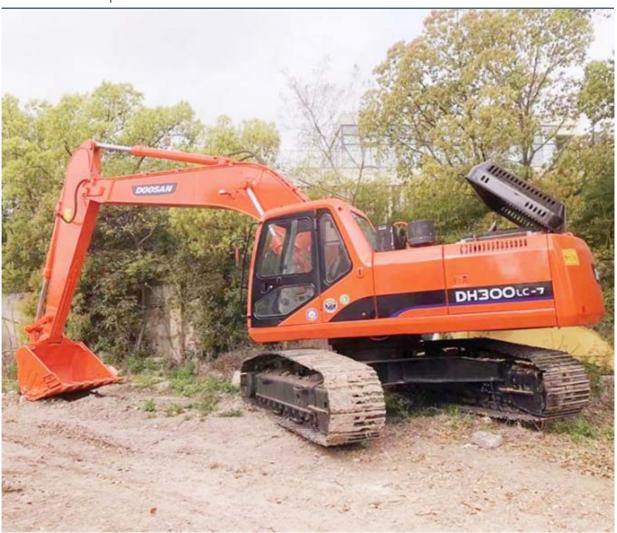

# Korea Original Good Condition Doosan DH300 Excavator 30 Ton Used 2018 Year 147 KW

### **Product Specification**

Showroom Location: None · Operating Weight: 29600 KG 1.27 M<sup>3</sup> . Bucket Capacity: • Machine Weight: 30000 KG Hydraulic Cylinder Brand: Original • Hydraulic Pump Brand: Original • Hydraulic Valve Brand: Original . Engine Brand: Doosan 147 KW • Power: • Machinery Test Report: Provided • Video Outgoing-inspection: Provided

• Core Components: Pressure Vessel, Motor, Bearing, Gear,

Pump, Gearbox, Engine, PLC

Year: 2018Working Hours: 2900