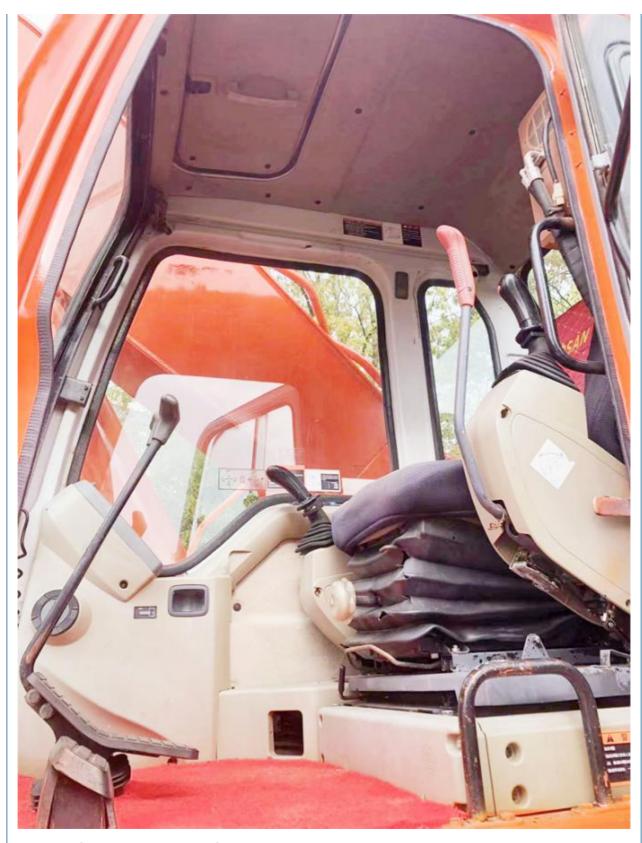

# Korea Original Good Condition Doosan DH300 Excavator 30 Ton Used 2018 Year 147 KW

### **Basic Information**

Place of Origin: South Korea

• Price: \$30,000.00/units 1-3 units



### **Product Specification**

Showroom Location: None · Operating Weight: 29600 KG 1.27 M<sup>3</sup> . Bucket Capacity: • Machine Weight: 30000 KG Hydraulic Cylinder Brand: Original • Hydraulic Pump Brand: Original • Hydraulic Valve Brand: Original . Engine Brand: Doosan 147 KW • Power: • Machinery Test Report: Provided • Video Outgoing-inspection: Provided

• Core Components: Pressure Vessel, Motor, Bearing, Gear,

Pump, Gearbox, Engine, PLC

Year: 2018Working Hours: 2900



### More Images









## Product Description

## **Product Description**



















### Models Of Excavators We Sell

PC20/PC30/PC35/PC40/PC55/PC56/PC60/PC70/PC75/PC78/PC10 0/PC110/PC120/PC128/PC130/PC138/PC150/PC160/PC200/PC210/PC22 0/PC228/PC240/PC270/PC300/PC350/PC360/PC400/PC450/PC49 0/PC650 CAT303/CAT305/CAT305.5/CAT306/CAT307/CAT308/CAT311/CAT312/C

Carter used excavator AT313/CAT315/CAT318/CAT320/CAT323/CAT324/CAT325/CAT326/CAT3 29/CAT330/CAT336/CAT340/CAT345/CAT349/CAT375

Doosan used excavator DH(DX)35/55/60/70/75/80/150/200/215/220/225/235/260/300/350/370/420/500/530

Sany used excavator SY16/SY35/SY55/SY60/SY65/SY75/SY85/SY95/SY115/SY135/SY155/SY 205/SY215/SY235/SY265/SY305/SY335/SY365

/ZX330/ZX350/ZX360/ZX450/ZX600

Kobelco used excavator SK50/SK55/SK60/SK70/SK75/SK115/SK135/SK140/SK160/SK200/SK210/

SK230/SK235/SK250/SK260/SK330/SK350/SK450/SK460

Hyundai