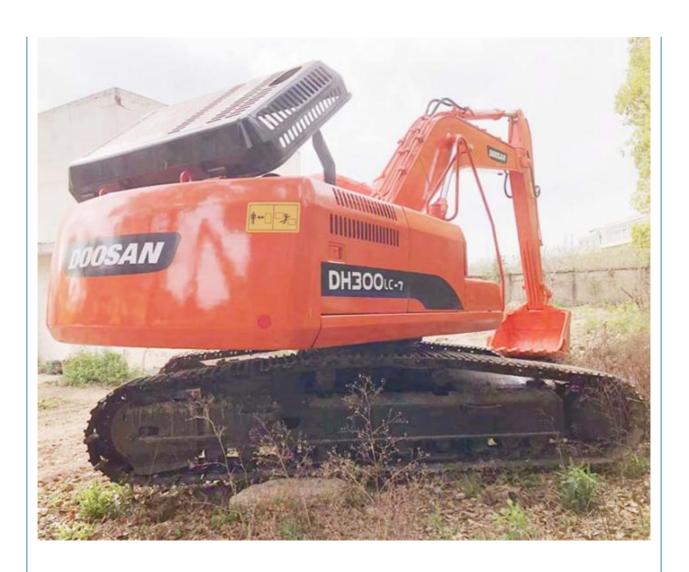

# Korea Original Good Condition Doosan DH300 Excavator 30 Ton Used 2018 Year 147 KW

### **Product Specification**

Showroom Location: None · Operating Weight: 29600 KG 1.27 M<sup>3</sup> . Bucket Capacity: • Machine Weight: 30000 KG Hydraulic Cylinder Brand: Original • Hydraulic Pump Brand: Original • Hydraulic Valve Brand: Original . Engine Brand: Doosan 147 KW • Power: • Machinery Test Report: Provided • Video Outgoing-inspection: Provided

• Core Components: Pressure Vessel, Motor, Bearing, Gear,

Pump, Gearbox, Engine, PLC

Year: 2018Working Hours: 2900