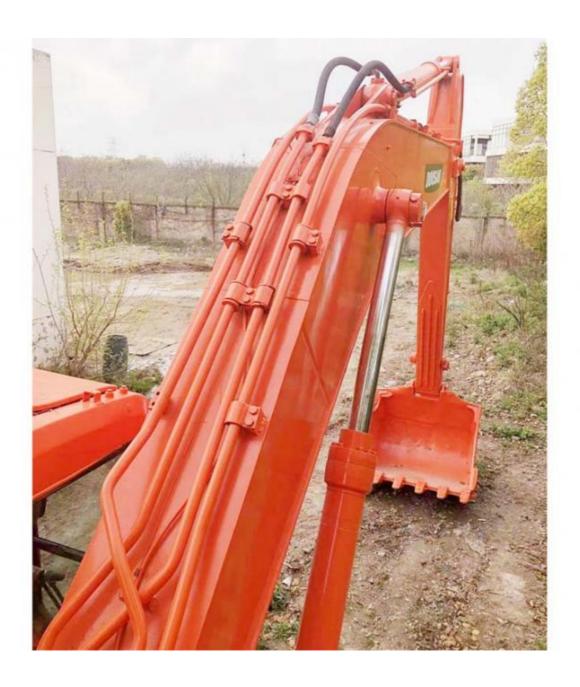

# Korea Original Good Condition Doosan DH300 Excavator 30 Ton Used 2018 Year 147 KW

### **Basic Information**

Place of Origin: South Korea

• Price: \$30,000.00/units 1-3 units



### **Product Specification**

Showroom Location: None · Operating Weight: 29600 KG 1.27 M<sup>3</sup> . Bucket Capacity: • Machine Weight: 30000 KG Hydraulic Cylinder Brand: Original • Hydraulic Pump Brand: Original • Hydraulic Valve Brand: Original . Engine Brand: Doosan 147 KW • Power: • Machinery Test Report: Provided • Video Outgoing-inspection: Provided

• Core Components: Pressure Vessel, Motor, Bearing, Gear,

Pump, Gearbox, Engine, PLC

Year: 2018Working Hours: 2900



### More Images









## Product Description

## **Product Description**



















### Models Of Excavators We Sell

PC20/PC30/PC35/PC40/PC55/PC56/PC60/PC70/PC75/PC78/PC10 0/PC110/PC120/PC128/PC130/PC138/PC150/PC160/PC200/PC210/PC22 0/PC228/PC240/PC270/PC300/PC350/PC360/PC400/PC450/PC49 0/PC650 CAT303/CAT305/CAT305.5/CAT306/CAT307/CAT308/CAT311/CAT312/C

Carter used excavator AT313/CAT315/CAT318/CAT320/CAT323/CAT324/CAT325/CAT326/CAT3 29/CAT330/CAT336/CAT340/CAT345/CAT349/CAT375

Doosan used excavator DH(DX)35/55/60/70/75/80/150/200/215/220/225/235/260/300/350/370/420/500/530

Sany used excavator SY16/SY35/SY55/SY60/SY65/SY75/SY85/SY95/SY115/SY135/SY155/SY 205/SY215/SY235/SY265/SY305/SY335/SY365

/ZX330/ZX350/ZX360/ZX450/ZX600

Kobelco used excavator SK50/SK55/SK60/SK70/SK75/SK115/SK135/SK140/SK160/SK200/SK210/

SK230/SK235/SK250/SK260/SK330/SK350/SK450/SK460