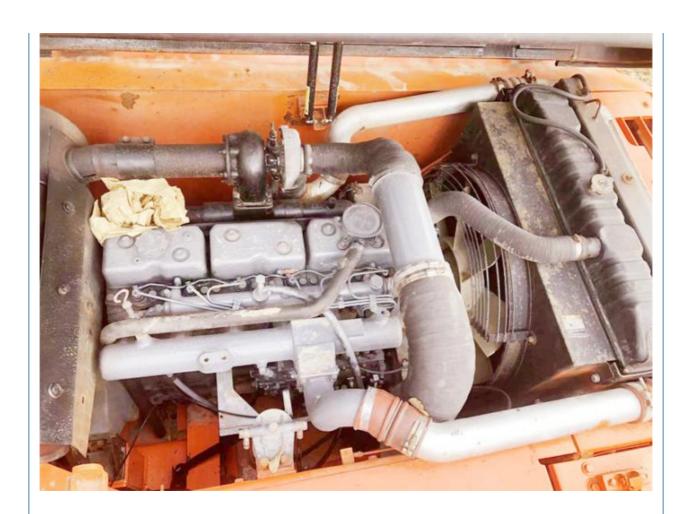

# Korea Original Good Condition Doosan DH300 Excavator 30 Ton Used 2018 Year 147 KW

### **Basic Information**

Place of Origin: South Korea

• Price: \$30,000.00/units 1-3 units



### **Product Specification**

Showroom Location: None · Operating Weight: 29600 KG 1.27 M<sup>3</sup> . Bucket Capacity: • Machine Weight: 30000 KG Hydraulic Cylinder Brand: Original • Hydraulic Pump Brand: Original • Hydraulic Valve Brand: Original . Engine Brand: Doosan 147 KW • Power: • Machinery Test Report: Provided • Video Outgoing-inspection: Provided

• Core Components: Pressure Vessel, Motor, Bearing, Gear,

Pump, Gearbox, Engine, PLC

Year: 2018Working Hours: 2900



### More Images









## Product Description

## **Product Description**



















### Models Of Excavators We Sell

PC20/PC30/PC35/PC40/PC55/PC56/PC60/PC70/PC75/PC78/PC10 0/PC110/PC120/PC128/PC130/PC138/PC150/PC160/PC200/PC210/PC22 0/PC228/PC240/PC270/PC300/PC350/PC360/PC400/PC450/PC49 0/PC650 CAT303/CAT305/CAT305.5/CAT306/CAT307/CAT308/CAT311/CAT312/C

Carter used excavator AT313/CAT315/CAT318/CAT320/CAT323/CAT324/CAT325/CAT326/CAT3 29/CAT330/CAT336/CAT340/CAT345/CAT349/CAT375

Doosan used excavator DH(DX)35/55/60/70/75/80/150/200/215/220/225/235/260/300/350/370/420/500/530

Sany used excavator SY16/SY35/SY55/SY60/SY65/SY75/SY85/SY95/SY115/SY135/SY155/SY 205/SY215/SY235/SY265/SY305/SY335/SY365

/ZX330/ZX350/ZX360/ZX450/ZX600

Kobelco used excavator SK50/SK55/SK60/SK70/SK75/SK115/SK135/SK140/SK160/SK200/SK210/

SK230/SK235/SK250/SK260/SK330/SK350/SK450/SK460

Hyunda