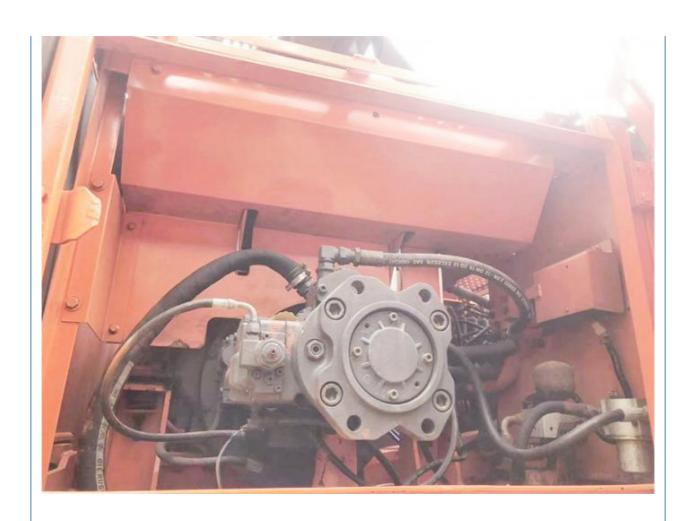

### **Product Specification**

Showroom Location: None · Operating Weight: 29600 KG 1.27 M<sup>3</sup> . Bucket Capacity: • Machine Weight: 30000 KG Hydraulic Cylinder Brand: Original • Hydraulic Pump Brand: Original • Hydraulic Valve Brand: Original . Engine Brand: Doosan 147 KW • Power: • Machinery Test Report: Provided • Video Outgoing-inspection: Provided

### More Images