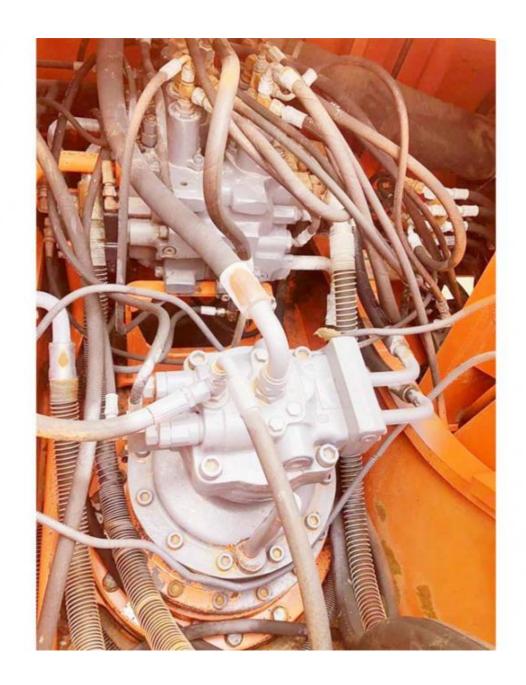

# Korea Original Good Condition Doosan DH300 Excavator 30 Ton Used 2018 Year 147 KW

### **Basic Information**

Place of Origin: South Korea

• Price: \$30,000.00/units 1-3 units



### **Product Specification**

Showroom Location: None · Operating Weight: 29600 KG 1.27 M<sup>3</sup> . Bucket Capacity: • Machine Weight: 30000 KG Hydraulic Cylinder Brand: Original • Hydraulic Pump Brand: Original • Hydraulic Valve Brand: Original . Engine Brand: Doosan 147 KW • Power: • Machinery Test Report: Provided • Video Outgoing-inspection: Provided

• Core Components: Pressure Vessel, Motor, Bearing, Gear,

Pump, Gearbox, Engine, PLC

Year: 2018Working Hours: 2900



### More Images









## Product Description

## **Product Description**



















### Models Of Excavators We Sell

PC20/PC30/PC35/PC40/PC55/PC56/PC60/PC70/PC75/PC78/PC10 0/PC110/PC120/PC128/PC130/PC138/PC150/PC160/PC200/PC210/PC22 0/PC228/PC240/PC270/PC300/PC350/PC360/PC400/PC450/PC49 0/PC650 CAT303/CAT305/CAT305.5/CAT306/CAT307/CAT308/CAT311/CAT312/C

Carter used excavator AT313/CAT315/CAT318/CAT320/CAT323/CAT324/CAT325/CAT326/CAT3 29/CAT330/CAT336/CAT340/CAT345/CAT349/CAT375

Doosan used excavator DH(DX)35/55/60/70/75/80/150/200/215/220/225/235/260/300/350/370/420/500/530

Sany used excavator SY16/SY35/SY55/SY60/SY65/SY75/SY85/SY95/SY115/SY135/SY155/SY 205/SY215/SY235/SY265/SY305/SY335/SY365

/ZX330/ZX350/ZX360/ZX450/ZX600

Kobelco used excavator SK50/SK55/SK60/SK70/SK75/SK115/SK135/SK140/SK160/SK200/SK210/

SK230/SK235/SK250/SK260/SK330/SK350/SK450/SK460

Hyun