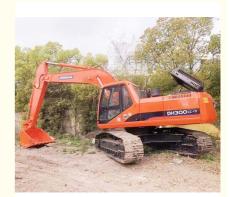

# Korea Original Good Condition Doosan DH300 Excavator 30 Ton Used 2018 Year 147 KW

### **Product Specification**

Showroom Location: None · Operating Weight: 29600 KG 1.27 M<sup>3</sup> . Bucket Capacity: • Machine Weight: 30000 KG Hydraulic Cylinder Brand: Original • Hydraulic Pump Brand: Original • Hydraulic Valve Brand: Original . Engine Brand: Doosan 147 KW • Power: • Machinery Test Report: Provided • Video Outgoing-inspection: Provided

• Core Components: Pressure Vessel, Motor, Bearing, Gear,

Pump, Gearbox, Engine, PLC

Year: 2018Working Hours: 2900