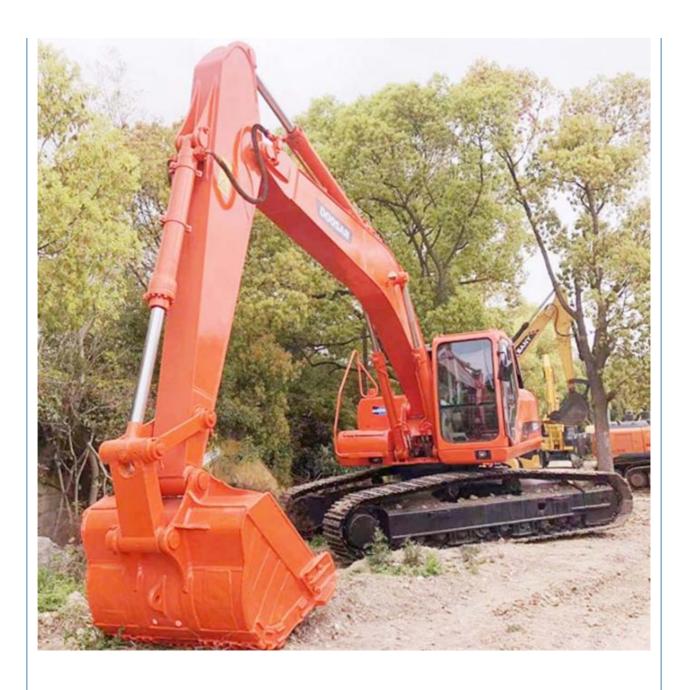

# Korea Original Good Condition Doosan DH300 Excavator 30 Ton Used 2018 Year 147 KW

### **Product Specification**

Showroom Location: None · Operating Weight: 29600 KG 1.27 M<sup>3</sup> . Bucket Capacity: • Machine Weight: 30000 KG Hydraulic Cylinder Brand: Original • Hydraulic Pump Brand: Original • Hydraulic Valve Brand: Original . Engine Brand: Doosan 147 KW • Power: • Machinery Test Report: Provided • Video Outgoing-inspection: Provided

• Core Components: Pressure Vessel, Motor, Bearing, Gear,

Pump, Gearbox, Engine, PLC

Year: 2018Working Hours: 2900