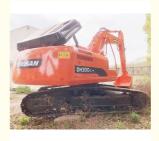

# Korea Original Good Condition Doosan DH300 Excavator 30 Ton Used 2018 Year 147 KW

### **Product Specification**

Showroom Location: None · Operating Weight: 29600 KG 1.27 M<sup>3</sup> . Bucket Capacity: • Machine Weight: 30000 KG Hydraulic Cylinder Brand: Original • Hydraulic Pump Brand: Original • Hydraulic Valve Brand: Original . Engine Brand: Doosan 147 KW • Power: • Machinery Test Report: Provided • Video Outgoing-inspection: Provided

• Core Components: Pressure Vessel, Motor, Bearing, Gear,

Pump, Gearbox, Engine, PLC

Year: 2018Working Hours: 2900