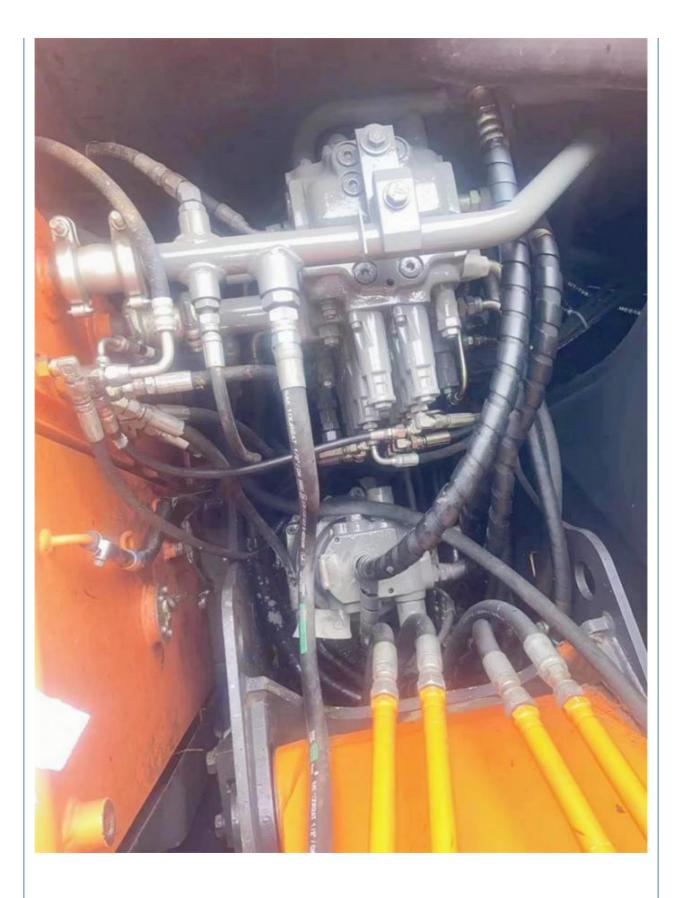

# 7 Ton Used Hitachi ZX70 Excavator with Original Hydraulic Valve in Good Condition