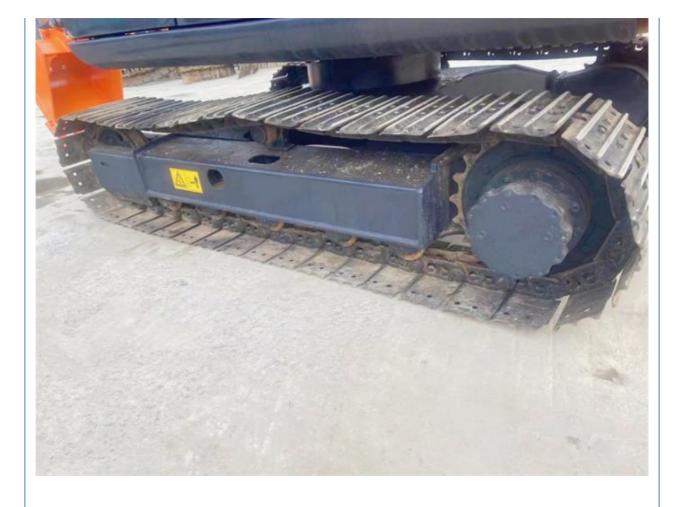

# 7 Ton Used Hitachi ZX70 Excavator with Original Hydraulic Valve in Good Condition