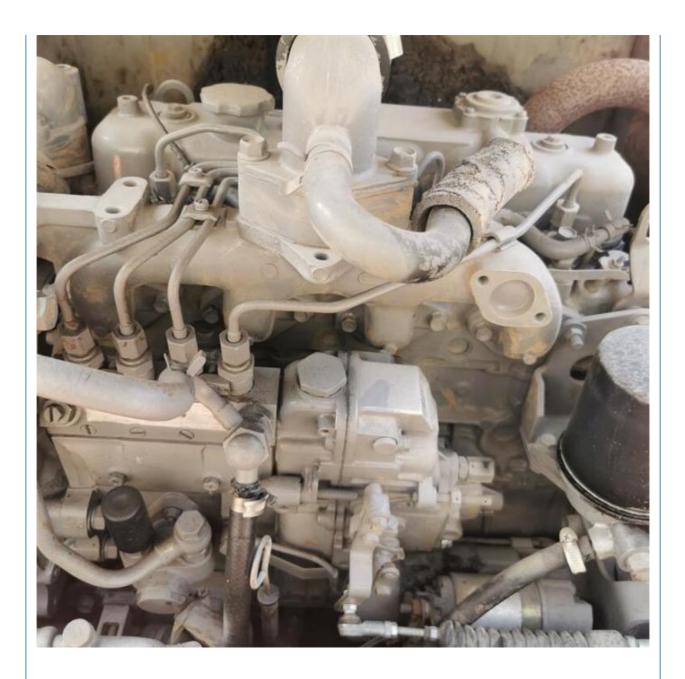

# 7 Ton Used Hitachi ZX70 Excavator with Original Hydraulic Valve in Good Condition