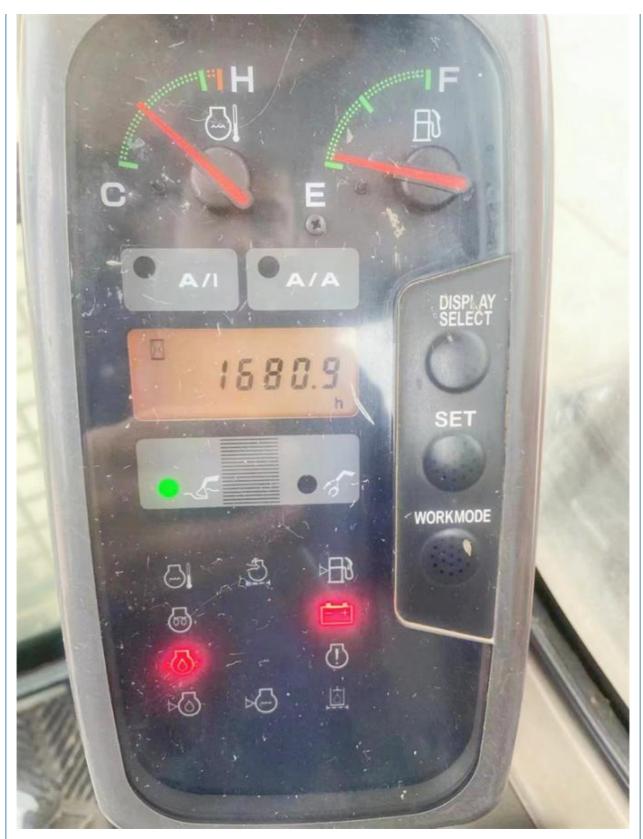

# 7 Ton Used Hitachi ZX70 Excavator with Original Hydraulic Valve in Good Condition