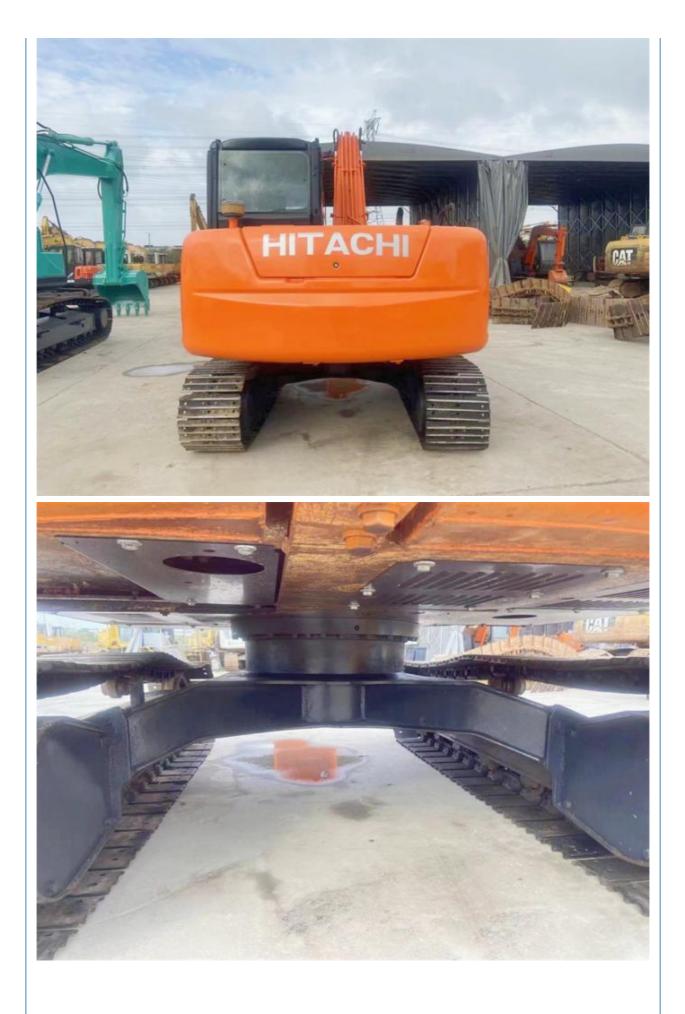

# 7 Ton Used Hitachi ZX70 Excavator with Original Hydraulic Valve in Good Condition