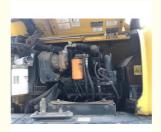

### **Product Specification**

Showroom Location: None · Operating Weight: 6.3 Ton 0.37 M<sup>3</sup> . Bucket Capacity: · Machine Weight: 6300 KG Hydraulic Cylinder Brand: Original • Hydraulic Pump Brand: Original • Hydraulic Valve Brand: Original Cummins . Engine Brand: 40 KW • Power: • Machinery Test Report: Provided • Video Outgoing-inspection: Provided

• Core Components: Pressure Vessel, Motor, Bearing, Gear,

Pump, Gearbox, Engine, PLC

Year: 2018Working Hours: 2788