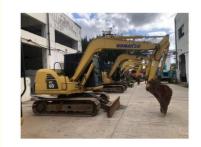

# Transport width 2.2 m Used Komatsu PC60-7 Excavator for Construction in Japan 2018

### **Product Specification**

Showroom Location: None · Operating Weight: 6.3 Ton 0.37 M<sup>3</sup> . Bucket Capacity: · Machine Weight: 6300 KG Hydraulic Cylinder Brand: Original • Hydraulic Pump Brand: Original • Hydraulic Valve Brand: Original Cummins . Engine Brand: 40 KW • Power: • Machinery Test Report: Provided • Video Outgoing-inspection: Provided