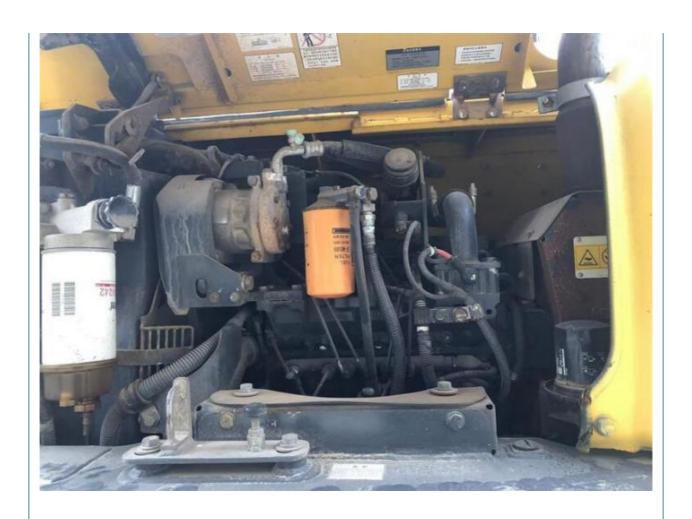

### **Product Specification**

Showroom Location: None · Operating Weight: 6.3 Ton 0.37 M<sup>3</sup> . Bucket Capacity: · Machine Weight: 6300 KG Hydraulic Cylinder Brand: Original • Hydraulic Pump Brand: Original • Hydraulic Valve Brand: Original Cummins . Engine Brand: 40 KW • Power: • Machinery Test Report: Provided • Video Outgoing-inspection: Provided

• Core Components: Pressure Vessel, Motor, Bearing, Gear,

Pump, Gearbox, Engine, PLC

Year: 2018Working Hours: 2788