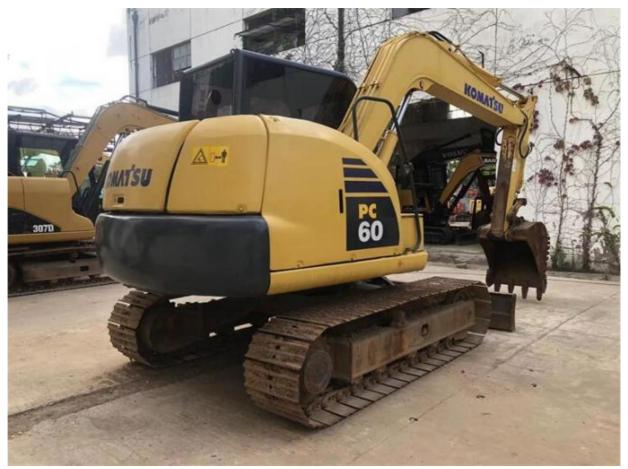

# Transport width 2.2 m Used Komatsu PC60-7 Excavator for Construction in Japan 2018

### **Product Specification**

Showroom Location: None · Operating Weight: 6.3 Ton 0.37 M<sup>3</sup> . Bucket Capacity: · Machine Weight: 6300 KG Hydraulic Cylinder Brand: Original • Hydraulic Pump Brand: Original • Hydraulic Valve Brand: Original Cummins . Engine Brand: 40 KW • Power: • Machinery Test Report: Provided • Video Outgoing-inspection: Provided

• Core Components: Pressure Vessel, Motor, Bearing, Gear,

Pump, Gearbox, Engine, PLC

Year: 2018Working Hours: 2788