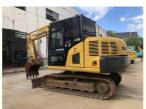

# Transport width 2.2 m Used Komatsu PC60-7 Excavator for Construction in Japan 2018

### **Product Specification**

Showroom Location: None · Operating Weight: 6.3 Ton 0.37 M<sup>3</sup> . Bucket Capacity: · Machine Weight: 6300 KG Hydraulic Cylinder Brand: Original • Hydraulic Pump Brand: Original • Hydraulic Valve Brand: Original Cummins . Engine Brand: 40 KW • Power: • Machinery Test Report: Provided • Video Outgoing-inspection: Provided