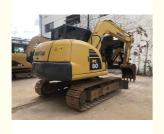

# Transport width 2.2 m Used Komatsu PC60-7 Excavator for Construction in Japan 2018

### **Product Specification**

Showroom Location: None · Operating Weight: 6.3 Ton 0.37 M<sup>3</sup> . Bucket Capacity: · Machine Weight: 6300 KG Hydraulic Cylinder Brand: Original • Hydraulic Pump Brand: Original • Hydraulic Valve Brand: Original Cummins . Engine Brand: 40 KW • Power: • Machinery Test Report: Provided • Video Outgoing-inspection: Provided