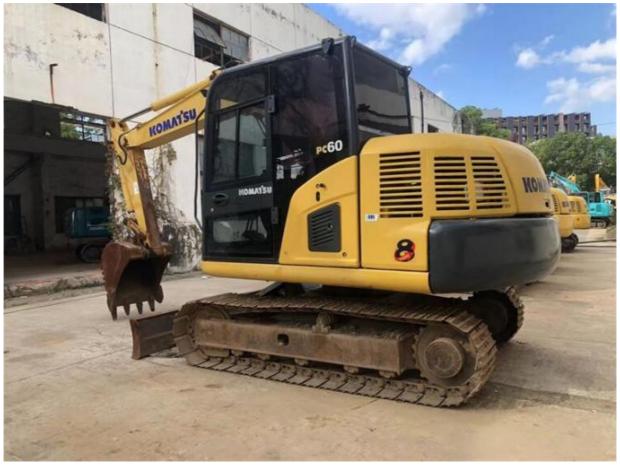

# Transport width 2.2 m Used Komatsu PC60-7 Excavator for Construction in Japan 2018

### **Product Specification**

Showroom Location: None · Operating Weight: 6.3 Ton 0.37 M<sup>3</sup> . Bucket Capacity: · Machine Weight: 6300 KG Hydraulic Cylinder Brand: Original • Hydraulic Pump Brand: Original • Hydraulic Valve Brand: Original Cummins . Engine Brand: 40 KW • Power: • Machinery Test Report: Provided • Video Outgoing-inspection: Provided

• Core Components: Pressure Vessel, Motor, Bearing, Gear,

Pump, Gearbox, Engine, PLC

Year: 2018Working Hours: 2788