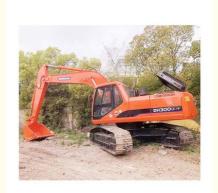

# Original Doosan 300 Excavator 30 Ton in Good Condition with Doosan Engine from Korea

## **Product Specification**

Showroom Location: None · Operating Weight: 29600 KG 1.27 M<sup>3</sup> . Bucket Capacity: 30000 KG • Machine Weight: • Hydraulic Cylinder Brand: Original • Hydraulic Pump Brand: Original • Hydraulic Valve Brand: Original . Engine Brand: Doosan 147 KW • Power: • Machinery Test Report: Provided

• Core Components: Pressure Vessel, Motor, Bearing, Gear,

Pump, Gearbox, Engine, PLC

Year: 2018Working Hours: 2900

• Video Outgoing-inspection: Provided