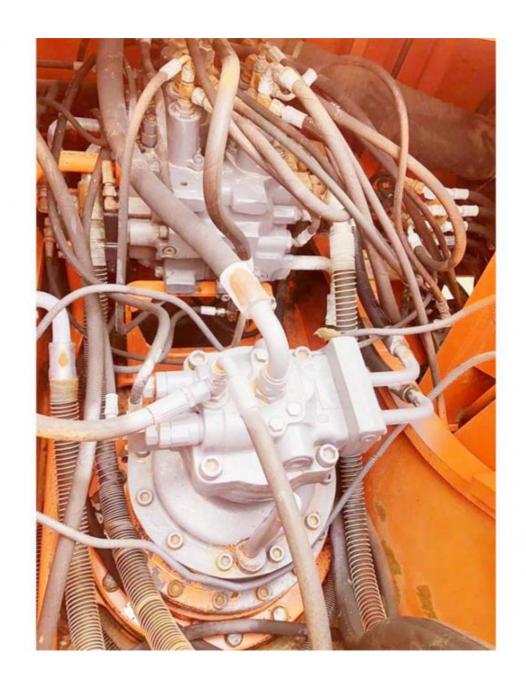

# Original Doosan 300 Excavator 30 Ton in Good Condition with Doosan Engine from Korea

## **Basic Information**

Place of Origin: South Korea

• Price: \$30,000.00/units 1-3 units



## **Product Specification**

Showroom Location: None · Operating Weight: 29600 KG 1.27 M<sup>3</sup> . Bucket Capacity: 30000 KG • Machine Weight: • Hydraulic Cylinder Brand: Original • Hydraulic Pump Brand: Original • Hydraulic Valve Brand: Original . Engine Brand: Doosan 147 KW • Power: • Machinery Test Report: Provided

• Core Components: Pressure Vessel, Motor, Bearing, Gear,

Pump, Gearbox, Engine, PLC

Year: 2018Working Hours: 2900

• Video Outgoing-inspection: Provided



## More Images









# Product Description

# **Product Description**



















## Models Of Excavators We Sell

PC20/PC30/PC35/PC40/PC55/PC56/PC60/PC70/PC75/PC78/PC10 0/PC110/PC120/PC128/PC130/PC138/PC150/PC160/PC200/PC210/PC22 0/PC228/PC240/PC270/PC300/PC350/PC360/PC400/PC450/PC49 0/PC650 CAT303/CAT305/CAT305.5/CAT306/CAT307/CAT308/CAT311/CAT312/C

Carter used excavator AT313/CAT315/CAT318/CAT320/CAT323/CAT324/CAT325/CAT326/CAT3 29/CAT330/CAT336/CAT340/CAT345/CAT349/CAT375

Doosan used excavator DH(DX)35/55/60/70/75/80/150/200/215/220/225/235/260/300/350/370/420/500/530

Sany used excavator SY16/SY35/SY55/SY60/SY65/SY75/SY85/SY95/SY115/SY135/SY155/SY 205/SY215/SY235/SY265/SY305/SY335/SY365

/ZX330/ZX350/ZX360/ZX450/ZX600

Kobelco used excavator SK50/SK55/SK60/SK70/SK75/SK115/SK135/SK140/SK160/SK200/SK210/

SK230/SK235/SK250/SK260/SK330/SK350/SK450/SK460

Hyund