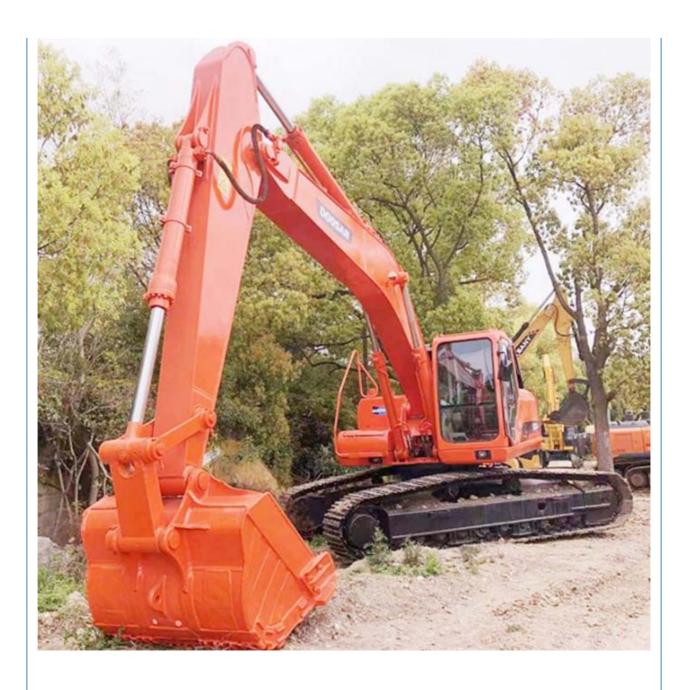

# Original Doosan 300 Excavator 30 Ton in Good Condition with Doosan Engine from Korea

## More Images