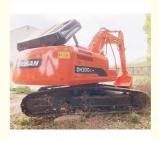

# Original Doosan 300 Excavator 30 Ton in Good Condition with Doosan Engine from Korea

## **Product Specification**

Showroom Location: None · Operating Weight: 29600 KG 1.27 M<sup>3</sup> . Bucket Capacity: 30000 KG • Machine Weight: • Hydraulic Cylinder Brand: Original • Hydraulic Pump Brand: Original • Hydraulic Valve Brand: Original . Engine Brand: Doosan 147 KW • Power: • Machinery Test Report: Provided

• Core Components: Pressure Vessel, Motor, Bearing, Gear,

Pump, Gearbox, Engine, PLC

Year: 2018Working Hours: 2900

• Video Outgoing-inspection: Provided