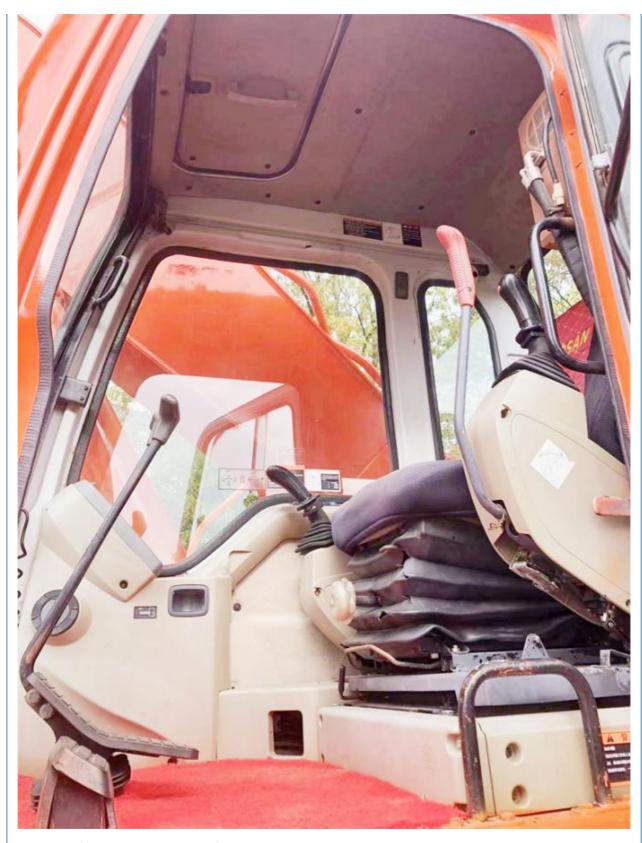

# Original Doosan 300 Excavator 30 Ton in Good Condition with Doosan Engine from Korea

## **Basic Information**

Place of Origin: South Korea

• Price: \$30,000.00/units 1-3 units



## **Product Specification**

Showroom Location: None · Operating Weight: 29600 KG 1.27 M<sup>3</sup> . Bucket Capacity: 30000 KG • Machine Weight: • Hydraulic Cylinder Brand: Original • Hydraulic Pump Brand: Original • Hydraulic Valve Brand: Original . Engine Brand: Doosan 147 KW • Power: • Machinery Test Report: Provided

• Core Components: Pressure Vessel, Motor, Bearing, Gear,

Pump, Gearbox, Engine, PLC

Year: 2018Working Hours: 2900

• Video Outgoing-inspection: Provided



## More Images









# Product Description

# **Product Description**



















## Models Of Excavators We Sell

PC20/PC30/PC35/PC40/PC55/PC56/PC60/PC70/PC75/PC78/PC10 0/PC110/PC120/PC128/PC130/PC138/PC150/PC160/PC200/PC210/PC22 0/PC228/PC240/PC270/PC300/PC350/PC360/PC400/PC450/PC49 0/PC650 CAT303/CAT305/CAT305.5/CAT306/CAT307/CAT308/CAT311/CAT312/C

Carter used excavator AT313/CAT315/CAT318/CAT320/CAT323/CAT324/CAT325/CAT326/CAT3 29/CAT330/CAT336/CAT340/CAT345/CAT349/CAT375

Doosan used excavator DH(DX)35/55/60/70/75/80/150/200/215/220/225/235/260/300/350/370/420/500/530

Sany used excavator SY16/SY35/SY55/SY60/SY65/SY75/SY85/SY95/SY115/SY135/SY155/SY 205/SY215/SY235/SY265/SY305/SY335/SY365

/ZX330/ZX350/ZX360/ZX450/ZX600

Kobelco used excavator SK50/SK55/SK60/SK70/SK75/SK115/SK135/SK140/SK160/SK200/SK210/

SK230/SK235/SK250/SK260/SK330/SK350/SK450/SK460

Hyundai u