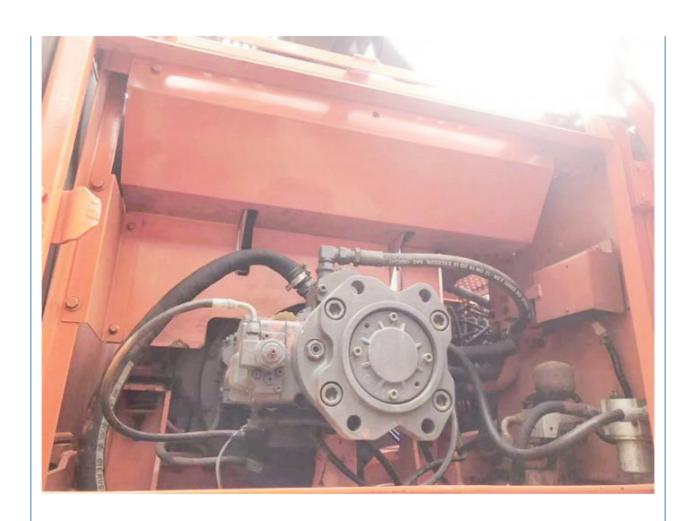

# Original Doosan 300 Excavator 30 Ton in Good Condition with Doosan Engine from Korea

## **Basic Information**

Place of Origin: South Korea

• Price: \$30,000.00/units 1-3 units



## **Product Specification**

Showroom Location: None · Operating Weight: 29600 KG 1.27 M<sup>3</sup> . Bucket Capacity: 30000 KG • Machine Weight: • Hydraulic Cylinder Brand: Original • Hydraulic Pump Brand: Original • Hydraulic Valve Brand: Original . Engine Brand: Doosan 147 KW • Power: • Machinery Test Report: Provided

• Core Components: Pressure Vessel, Motor, Bearing, Gear,

Pump, Gearbox, Engine, PLC

Year: 2018Working Hours: 2900

• Video Outgoing-inspection: Provided



## More Images









# Product Description

# **Product Description**



















## Models Of Excavators We Sell

PC20/PC30/PC35/PC40/PC55/PC56/PC60/PC70/PC75/PC78/PC10 0/PC110/PC120/PC128/PC130/PC138/PC150/PC160/PC200/PC210/PC22 0/PC228/PC240/PC270/PC300/PC350/PC360/PC400/PC450/PC49 0/PC650 CAT303/CAT305/CAT305.5/CAT306/CAT307/CAT308/CAT311/CAT312/C

Carter used excavator AT313/CAT315/CAT318/CAT320/CAT323/CAT324/CAT325/CAT326/CAT3 29/CAT330/CAT336/CAT340/CAT345/CAT349/CAT375

Doosan used excavator DH(DX)35/55/60/70/75/80/150/200/215/220/225/235/260/300/350/370/420/500/530

Sany used excavator SY16/SY35/SY55/SY60/SY65/SY75/SY85/SY95/SY115/SY135/SY155/SY 205/SY215/SY235/SY265/SY305/SY335/SY365

/ZX330/ZX350/ZX360/ZX450/ZX600

Kobelco used excavator SK50/SK55/SK60/SK70/SK75/SK115/SK135/SK140/SK160/SK200/SK210/

SK230/SK235/SK250/SK260/SK330/SK350/SK450/SK460

Hyu