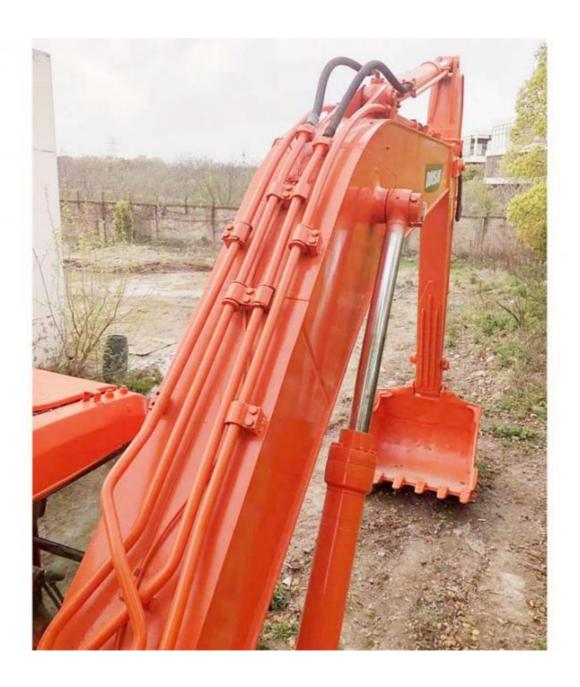

# Original Doosan 300 Excavator 30 Ton in Good Condition with Doosan Engine from Korea

## **Basic Information**

Place of Origin: South Korea

• Price: \$30,000.00/units 1-3 units



## **Product Specification**

Showroom Location: None · Operating Weight: 29600 KG 1.27 M<sup>3</sup> . Bucket Capacity: 30000 KG • Machine Weight: • Hydraulic Cylinder Brand: Original • Hydraulic Pump Brand: Original • Hydraulic Valve Brand: Original . Engine Brand: Doosan 147 KW • Power: • Machinery Test Report: Provided

• Core Components: Pressure Vessel, Motor, Bearing, Gear,

Pump, Gearbox, Engine, PLC

Year: 2018Working Hours: 2900

• Video Outgoing-inspection: Provided



## More Images









# Product Description

# **Product Description**



















## Models Of Excavators We Sell

PC20/PC30/PC35/PC40/PC55/PC56/PC60/PC70/PC75/PC78/PC10 0/PC110/PC120/PC128/PC130/PC138/PC150/PC160/PC200/PC210/PC22 0/PC228/PC240/PC270/PC300/PC350/PC360/PC400/PC450/PC49 0/PC650 CAT303/CAT305/CAT305.5/CAT306/CAT307/CAT308/CAT311/CAT312/C

Carter used excavator AT313/CAT315/CAT318/CAT320/CAT323/CAT324/CAT325/CAT326/CAT3 29/CAT330/CAT336/CAT340/CAT345/CAT349/CAT375

Doosan used excavator DH(DX)35/55/60/70/75/80/150/200/215/220/225/235/260/300/350/370/420/500/530

Sany used excavator SY16/SY35/SY55/SY60/SY65/SY75/SY85/SY95/SY115/SY135/SY155/SY 205/SY215/SY235/SY265/SY305/SY335/SY365

/ZX330/ZX350/ZX360/ZX450/ZX600

Kobelco used excavator SK50/SK55/SK60/SK70/SK75/SK115/SK135/SK140/SK160/SK200/SK210/

SK230/SK235/SK250/SK260/SK330/SK350/SK450/SK460

H