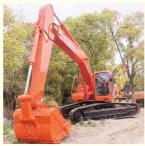

# Original Doosan 300 Excavator 30 Ton in Good Condition with Doosan Engine from Korea

## **Product Specification**

Showroom Location: None · Operating Weight: 29600 KG 1.27 M<sup>3</sup> . Bucket Capacity: 30000 KG • Machine Weight: • Hydraulic Cylinder Brand: Original • Hydraulic Pump Brand: Original • Hydraulic Valve Brand: Original . Engine Brand: Doosan 147 KW • Power: • Machinery Test Report: Provided

• Core Components: Pressure Vessel, Motor, Bearing, Gear,

Pump, Gearbox, Engine, PLC

Year: 2018Working Hours: 2900

• Video Outgoing-inspection: Provided