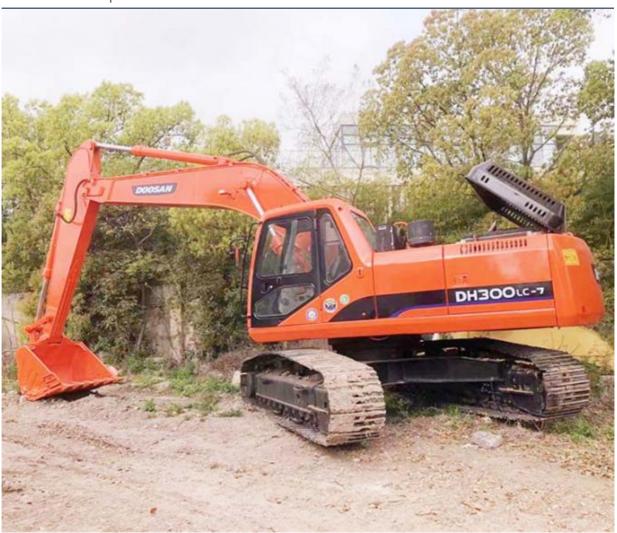

# Original Doosan 300 Excavator 30 Ton in Good Condition with Doosan Engine from Korea

## **Product Specification**

Showroom Location: None · Operating Weight: 29600 KG 1.27 M<sup>3</sup> . Bucket Capacity: 30000 KG • Machine Weight: • Hydraulic Cylinder Brand: Original • Hydraulic Pump Brand: Original • Hydraulic Valve Brand: Original . Engine Brand: Doosan 147 KW • Power: • Machinery Test Report: Provided

• Core Components: Pressure Vessel, Motor, Bearing, Gear,

Pump, Gearbox, Engine, PLC

Year: 2018Working Hours: 2900

• Video Outgoing-inspection: Provided