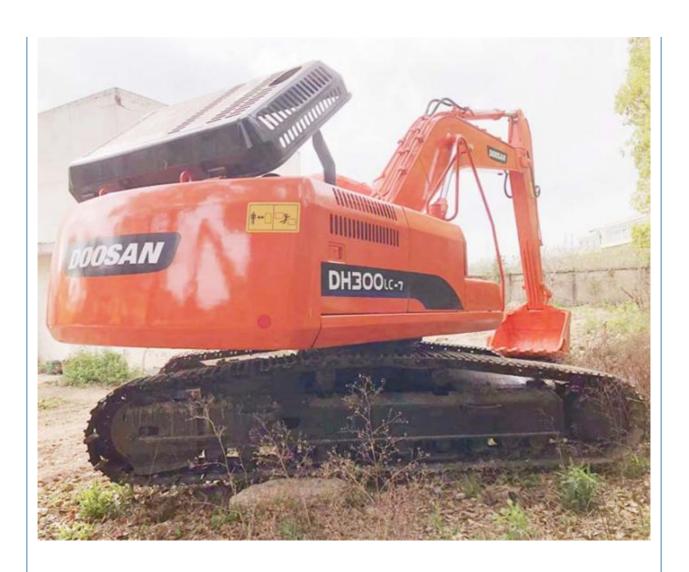

# Original Doosan 300 Excavator 30 Ton in Good Condition with Doosan Engine from Korea

## **Product Specification**

Showroom Location: None · Operating Weight: 29600 KG 1.27 M<sup>3</sup> . Bucket Capacity: 30000 KG • Machine Weight: • Hydraulic Cylinder Brand: Original • Hydraulic Pump Brand: Original • Hydraulic Valve Brand: Original . Engine Brand: Doosan 147 KW • Power: • Machinery Test Report: Provided