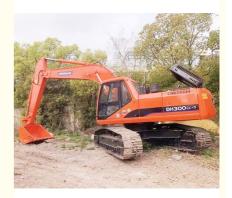

# Original Doosan 300 Excavator 30 Ton in Good Condition with Doosan Engine from Korea

## **Product Specification**

Showroom Location: None · Operating Weight: 29600 KG 1.27 M<sup>3</sup> . Bucket Capacity: 30000 KG • Machine Weight: • Hydraulic Cylinder Brand: Original • Hydraulic Pump Brand: Original • Hydraulic Valve Brand: Original . Engine Brand: Doosan 147 KW • Power: • Machinery Test Report: Provided

• Core Components: Pressure Vessel, Motor, Bearing, Gear,

Pump, Gearbox, Engine, PLC

Year: 2018Working Hours: 2900

• Video Outgoing-inspection: Provided