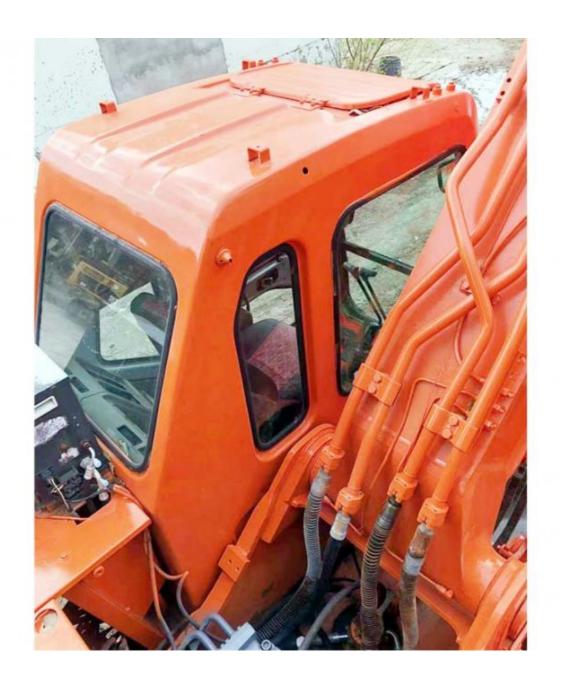

# Original Doosan 300 Excavator 30 Ton in Good Condition with Doosan Engine from Korea

## **Basic Information**

Place of Origin: South Korea

• Price: \$30,000.00/units 1-3 units



## **Product Specification**

Showroom Location: None · Operating Weight: 29600 KG 1.27 M<sup>3</sup> . Bucket Capacity: 30000 KG • Machine Weight: • Hydraulic Cylinder Brand: Original • Hydraulic Pump Brand: Original • Hydraulic Valve Brand: Original . Engine Brand: Doosan 147 KW • Power: • Machinery Test Report: Provided

• Core Components: Pressure Vessel, Motor, Bearing, Gear,

Pump, Gearbox, Engine, PLC

Year: 2018Working Hours: 2900

• Video Outgoing-inspection: Provided



## More Images









# Product Description

# **Product Description**



















## Models Of Excavators We Sell

PC20/PC30/PC35/PC40/PC55/PC56/PC60/PC70/PC75/PC78/PC10 0/PC110/PC120/PC128/PC130/PC138/PC150/PC160/PC200/PC210/PC22 0/PC228/PC240/PC270/PC300/PC350/PC360/PC400/PC450/PC49 0/PC650 CAT303/CAT305/CAT305.5/CAT306/CAT307/CAT308/CAT311/CAT312/C

Carter used excavator AT313/CAT315/CAT318/CAT320/CAT323/CAT324/CAT325/CAT326/CAT3 29/CAT330/CAT336/CAT340/CAT345/CAT349/CAT375

Doosan used excavator DH(DX)35/55/60/70/75/80/150/200/215/220/225/235/260/300/350/370/420/500/530

Sany used excavator SY16/SY35/SY55/SY60/SY65/SY75/SY85/SY95/SY115/SY135/SY155/SY 205/SY215/SY235/SY265/SY305/SY335/SY365

/ZX330/ZX350/ZX360/ZX450/ZX600

Kobelco used excavator SK50/SK55/SK60/SK70/SK75/SK115/SK135/SK140/SK160/SK200/SK210/

SK230/SK235/SK250/SK260/SK330/SK350/SK450/SK460