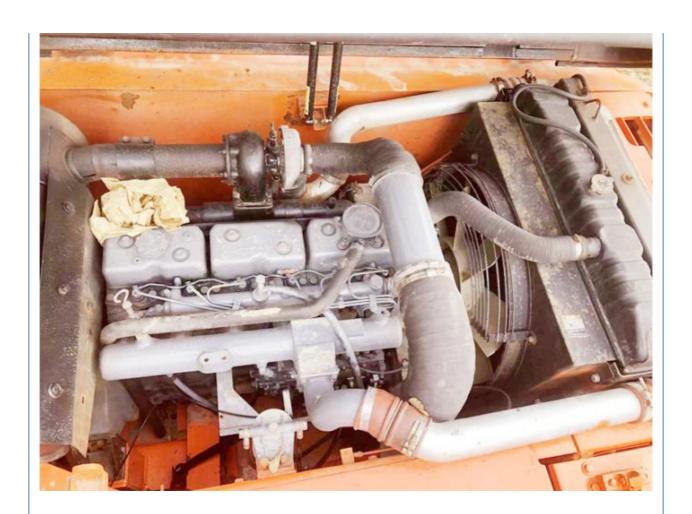

# Original Doosan 300 Excavator 30 Ton in Good Condition with Doosan Engine from Korea

## **Basic Information**

Place of Origin: South Korea

• Price: \$30,000.00/units 1-3 units



## **Product Specification**

Showroom Location: None · Operating Weight: 29600 KG 1.27 M<sup>3</sup> . Bucket Capacity: 30000 KG • Machine Weight: • Hydraulic Cylinder Brand: Original • Hydraulic Pump Brand: Original • Hydraulic Valve Brand: Original . Engine Brand: Doosan 147 KW • Power: • Machinery Test Report: Provided

• Core Components: Pressure Vessel, Motor, Bearing, Gear,

Pump, Gearbox, Engine, PLC

Year: 2018Working Hours: 2900

• Video Outgoing-inspection: Provided



## More Images









# Product Description

# **Product Description**



















## Models Of Excavators We Sell

PC20/PC30/PC35/PC40/PC55/PC56/PC60/PC70/PC75/PC78/PC10 0/PC110/PC120/PC128/PC130/PC138/PC150/PC160/PC200/PC210/PC22 0/PC228/PC240/PC270/PC300/PC350/PC360/PC400/PC450/PC49 0/PC650 CAT303/CAT305/CAT305.5/CAT306/CAT307/CAT308/CAT311/CAT312/C

Carter used excavator AT313/CAT315/CAT318/CAT320/CAT323/CAT324/CAT325/CAT326/CAT3 29/CAT330/CAT336/CAT340/CAT345/CAT349/CAT375

Doosan used excavator DH(DX)35/55/60/70/75/80/150/200/215/220/225/235/260/300/350/370/420/500/530

Sany used excavator SY16/SY35/SY55/SY60/SY65/SY75/SY85/SY95/SY115/SY135/SY155/SY 205/SY215/SY235/SY265/SY305/SY335/SY365

/ZX330/ZX350/ZX360/ZX450/ZX600

Kobelco used excavator SK50/SK55/SK60/SK70/SK75/SK115/SK135/SK140/SK160/SK200/SK210/

SK230/SK235/SK250/SK260/SK330/SK350/SK450/SK460

Hyundai