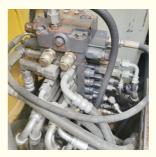

### **Product Specification**

Showroom Location: None · Operating Weight: 5.3 Ton 0.22 M<sup>3</sup> . Bucket Capacity: · Machine Weight: 5300 KG Hydraulic Cylinder Brand: Original • Hydraulic Pump Brand: Original Hydraulic Valve Brand: Original . Engine Brand: Cummins 34.5 KW • Power: • Machinery Test Report: Provided • Video Outgoing-inspection: Provided