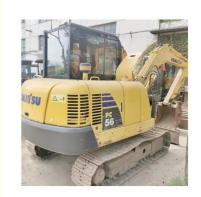

# Original Hydraulic Valve Komatsu PC56-7 Excavator Hauling Equipment 2019 Japan Model

### **Product Specification**

Showroom Location: None · Operating Weight: 5.3 Ton 0.22 M<sup>3</sup> . Bucket Capacity: · Machine Weight: 5300 KG Hydraulic Cylinder Brand: Original • Hydraulic Pump Brand: Original Hydraulic Valve Brand: Original . Engine Brand: Cummins 34.5 KW • Power: • Machinery Test Report: Provided • Video Outgoing-inspection: Provided

• Core Components: Pressure Vessel, Motor, Bearing, Gear,

Pump, Gearbox, Engine, PLC

Year: 2019Working Hours: 2334