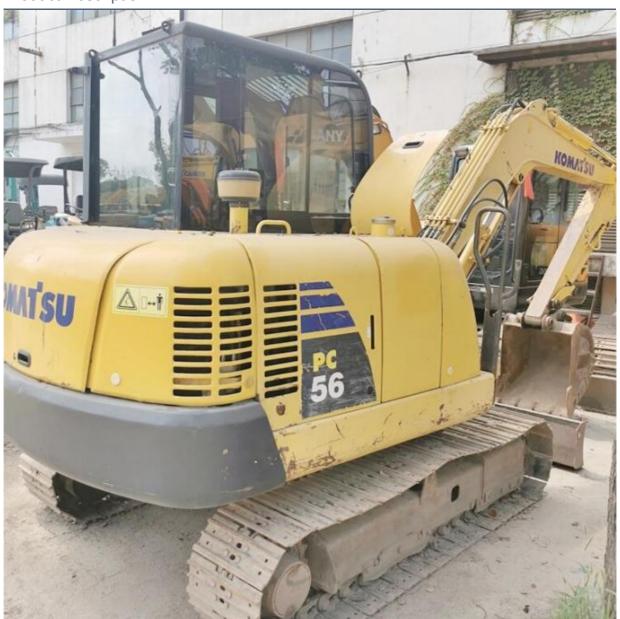

# Original Hydraulic Valve Komatsu PC56-7 Excavator Hauling Equipment 2019 Japan Model

### **Product Specification**

Showroom Location: None · Operating Weight: 5.3 Ton 0.22 M<sup>3</sup> . Bucket Capacity: · Machine Weight: 5300 KG Hydraulic Cylinder Brand: Original • Hydraulic Pump Brand: Original Hydraulic Valve Brand: Original . Engine Brand: Cummins 34.5 KW • Power: • Machinery Test Report: Provided • Video Outgoing-inspection: Provided

• Core Components: Pressure Vessel, Motor, Bearing, Gear,

Pump, Gearbox, Engine, PLC

Year: 2019Working Hours: 2334