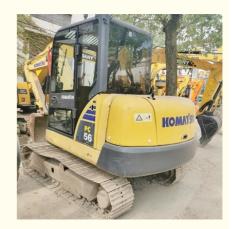

# Original Hydraulic Valve Komatsu PC56-7 Excavator Hauling Equipment 2019 Japan Model

### **Product Specification**

Showroom Location: None · Operating Weight: 5.3 Ton 0.22 M<sup>3</sup> . Bucket Capacity: · Machine Weight: 5300 KG Hydraulic Cylinder Brand: Original • Hydraulic Pump Brand: Original Hydraulic Valve Brand: Original . Engine Brand: Cummins 34.5 KW • Power: • Machinery Test Report: Provided • Video Outgoing-inspection: Provided

• Core Components: Pressure Vessel, Motor, Bearing, Gear,

Pump, Gearbox, Engine, PLC

Year: 2019Working Hours: 2334