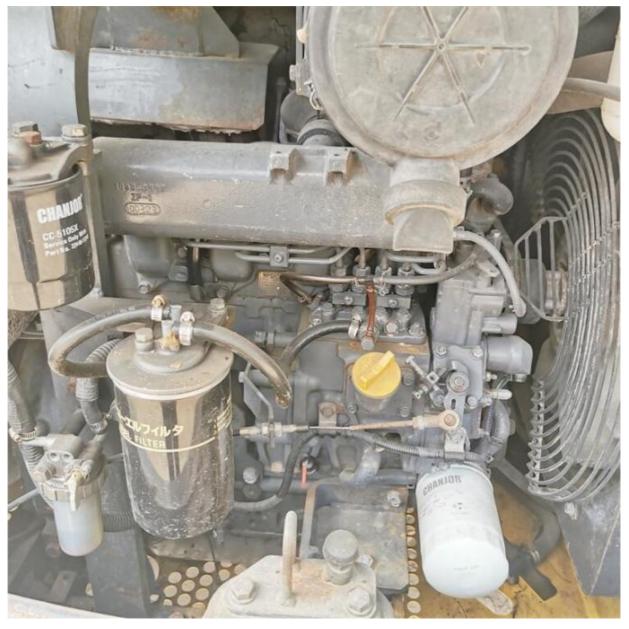

ator Hauling Equipment 2019 Japan Model

#### **Basic Information**

Place of Origin: Japan

• Price: \$10,800.00/units 1-3 units

Packaging Details:1. Bulk Cargo2. Flat Rack

3. Container

• Supply Ability: 100 Unit/Units per Month



### **Product Specification**

Showroom Location: None · Operating Weight: 5.3 Ton 0.22 M<sup>3</sup> . Bucket Capacity: · Machine Weight: 5300 KG Hydraulic Cylinder Brand: Original • Hydraulic Pump Brand: Original Hydraulic Valve Brand: Original . Engine Brand: Cummins 34.5 KW • Power: • Machinery Test Report: Provided • Video Outgoing-inspection: Provided

• Core Components: Pressure Vessel, Motor, Bearing, Gear,

Pump, Gearbox, Engine, PLC

Year: 2019Working Hours: 2334



### More Images









# Product Description

# **Product Description**











## Models Of Excavators We Sell

Komatsu used excavator

Carter used excavator

PC20/PC30/PC35/PC40/PC50/PC55/PC56/PC60/PC70/PC75/PC78/PC10 0/PC110/PC120/PC128/PC130/PC138/PC150/PC160/PC200/PC210/PC22 0/PC228/PC240/PC270/PC300/PC350/PC360/PC400/PC450/PC460/PC49

0/PC650

CAT303/CAT305/CAT305.5/CAT306/CAT307/CAT308/CAT311/CAT312/C AT313/CAT315/CAT318/CAT320/CAT323/CAT324/CAT325/CAT326/CAT3

29/CAT330/CAT336/CAT340/CAT345/CAT349/CAT375

DH(DX)35/55/60/70/75/80/150/200/215/220/225/235/260/300/350/370/420/ Doosan used excavator 500/530

SY16/SY35/SY55/SY60/SY65/SY75/SY85/SY95/SY115/SY135/SY155/SY

Sany used excavator 205/SY215/SY235/SY265/SY305/SY335/SY365

EX50/EX55/EX60/EX100/EX120/EX200/ZX50/ZX55/ZX60/ZX70/ZX75/ZX1 20/ZX125/ZX130/ZX135/ZX200/ZX210/ZX230/ZX240/ZX250/ZX270/ZX300 Hitachi use