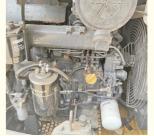

### **Product Specification**

Showroom Location: None · Operating Weight: 5.3 Ton 0.22 M<sup>3</sup> . Bucket Capacity: · Machine Weight: 5300 KG Hydraulic Cylinder Brand: Original • Hydraulic Pump Brand: Original Hydraulic Valve Brand: Original . Engine Brand: Cummins 34.5 KW • Power: • Machinery Test Report: Provided • Video Outgoing-inspection: Provided

• Core Components: Pressure Vessel, Motor, Bearing, Gear,

Pump, Gearbox, Engine, PLC

Year: 2019Working Hours: 2334