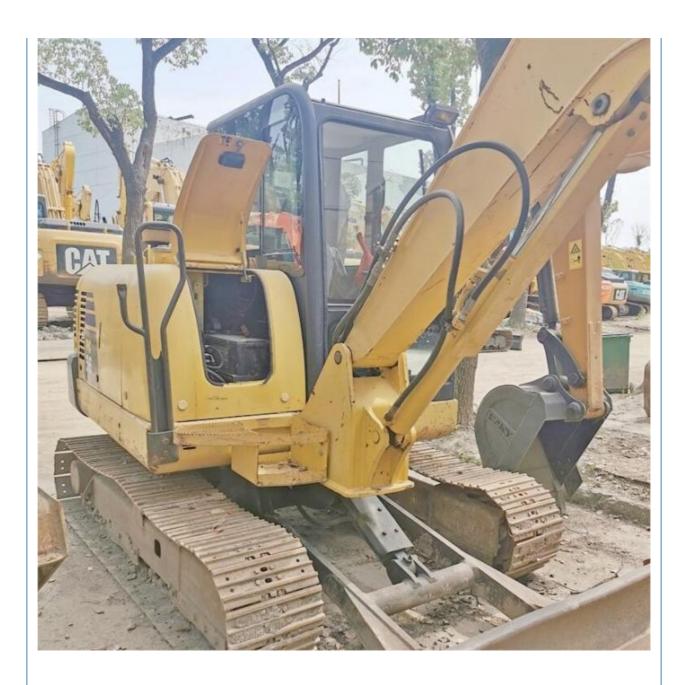

# Original Hydraulic Valve Komatsu PC56-7 Excavator Hauling Equipment 2019 Japan Model

### **Product Specification**

Showroom Location: None · Operating Weight: 5.3 Ton 0.22 M<sup>3</sup> . Bucket Capacity: · Machine Weight: 5300 KG Hydraulic Cylinder Brand: Original • Hydraulic Pump Brand: Original Hydraulic Valve Brand: Original . Engine Brand: Cummins 34.5 KW • Power: • Machinery Test Report: Provided • Video Outgoing-inspection: Provided

• Core Components: Pressure Vessel, Motor, Bearing, Gear,

Pump, Gearbox, Engine, PLC

Year: 2019Working Hours: 2334