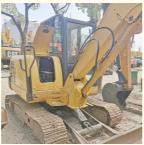

# Original Hydraulic Valve Komatsu PC56-7 Excavator Hauling Equipment 2019 Japan Model

### **Product Specification**

Showroom Location: None · Operating Weight: 5.3 Ton 0.22 M<sup>3</sup> . Bucket Capacity: · Machine Weight: 5300 KG Hydraulic Cylinder Brand: Original • Hydraulic Pump Brand: Original Hydraulic Valve Brand: Original . Engine Brand: Cummins 34.5 KW • Power: • Machinery Test Report: Provided • Video Outgoing-inspection: Provided

• Core Components: Pressure Vessel, Motor, Bearing, Gear,

Pump, Gearbox, Engine, PLC

Year: 2019Working Hours: 2334