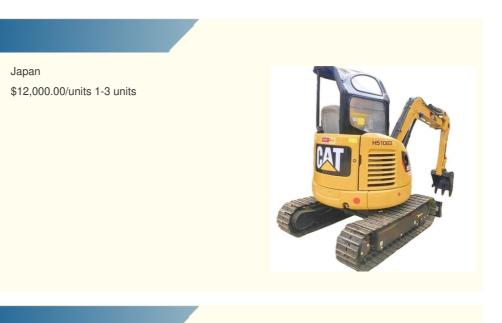

## Original Design Mini Caterpillar 302.5 Excavator in Japan Good Working Condition

### **Product Specification**

**Basic Information** 

• Place of Origin:

• Price:

• Showroom Location: None 2548 KG • Operating Weight: 0.1 M<sup>3</sup> Bucket Capacity: • Machine Weight: 2000 KG • Hydraulic Cylinder Brand: Original • Hydraulic Pump Brand: Original • Hydraulic Valve Brand: Original . Engine Brand: Caterpillar 110 KW • Power: • Machinery Test Report: Provided • Video Outgoing-inspection: Provided • Core Components: Pressure Vessel, Motor, Bearing, Gear, Pump, Gearbox, Engine, PLC • Year: 2018 Working Hours: 3200