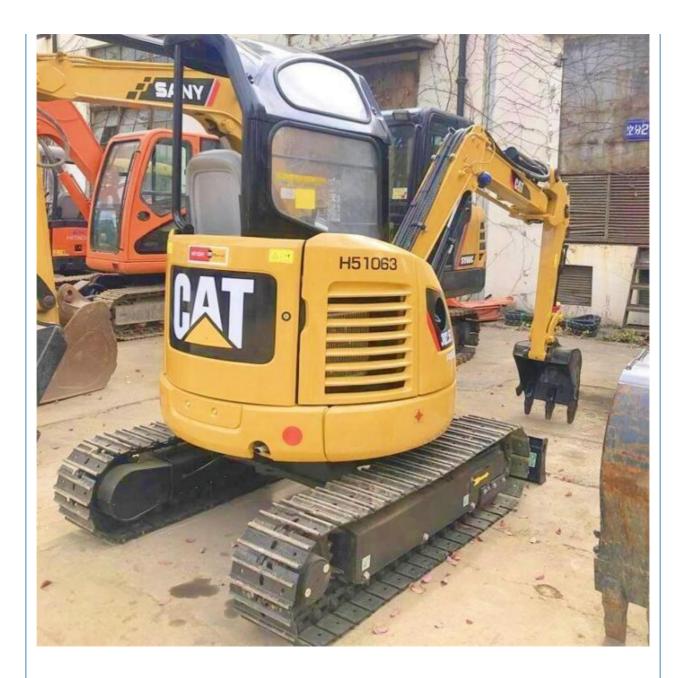

## Original Design Mini Caterpillar 302.5 Excavator in Japan Good Working Condition

### **Product Specification**

**Basic Information** 

• Place of Origin:

• Price:

• Showroom Location: None 2548 KG • Operating Weight: 0.1 M<sup>3</sup> Bucket Capacity: • Machine Weight: 2000 KG • Hydraulic Cylinder Brand: Original • Hydraulic Pump Brand: Original • Hydraulic Valve Brand: Original . Engine Brand: Caterpillar 110 KW • Power: • Machinery Test Report: Provided • Video Outgoing-inspection: Provided • Core Components: Pressure Vessel, Motor, Bearing, Gear, Pump, Gearbox, Engine, PLC • Year: 2018 Working Hours: 3200