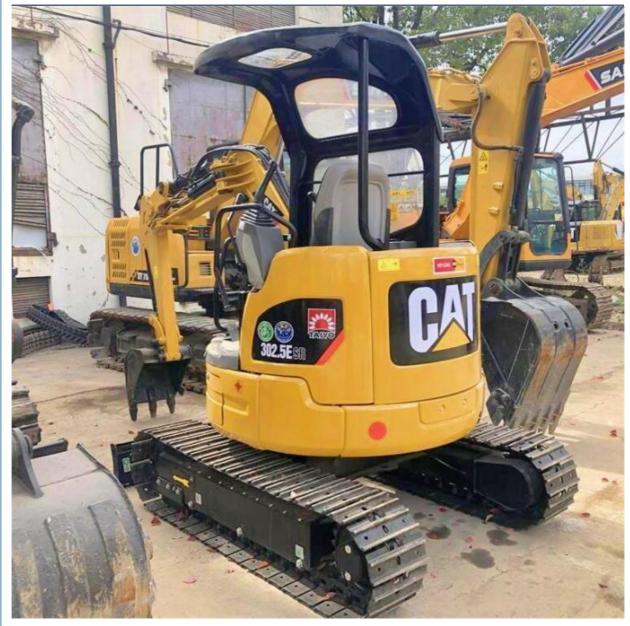

## Original Design Mini Caterpillar 302.5 Excavator in Japan Good Working Condition

### **Product Specification**

**Basic Information** 

• Place of Origin:

• Price:

• Showroom Location: None 2548 KG • Operating Weight: 0.1 M<sup>3</sup> Bucket Capacity: • Machine Weight: 2000 KG • Hydraulic Cylinder Brand: Original • Hydraulic Pump Brand: Original • Hydraulic Valve Brand: Original . Engine Brand: Caterpillar 110 KW • Power: • Machinery Test Report: Provided • Video Outgoing-inspection: Provided • Core Components: Pressure Vessel, Motor, Bearing, Gear, Pump, Gearbox, Engine, PLC • Year: 2018 Working Hours: 3200

#### More Images

**Our Product Introduction** 