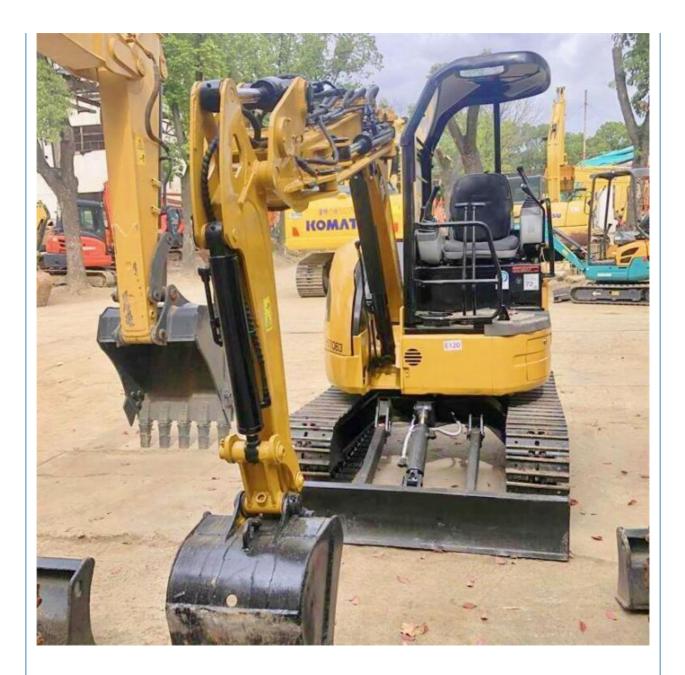

## Original Design Mini Caterpillar 302.5 Excavator in Japan Good Working Condition



### **Product Specification**

**Basic Information** 

• Place of Origin:

• Price:

• Showroom Location: None 2548 KG • Operating Weight: 0.1 M<sup>3</sup> Bucket Capacity: • Machine Weight: 2000 KG • Hydraulic Cylinder Brand: Original • Hydraulic Pump Brand: Original • Hydraulic Valve Brand: Original . Engine Brand: Caterpillar 110 KW • Power: • Machinery Test Report: Provided • Video Outgoing-inspection: Provided • Core Components: Pressure Vessel, Motor, Bearing, Gear, Pump, Gearbox, Engine, PLC • Year: 2018 Working Hours: 3200



#### More Images









**Our Product Introduction** 

## Product Description

# Product Description











# Models Of Excavators We Sell

| Komatsu used<br>excavator  | PC20/PC30/PC35/PC40/PC50/PC55/PC56/PC60/PC70/PC75/PC78/PC10<br>0/PC110/PC120/PC128/PC130/PC138/PC150/PC160/PC200/PC210/PC22<br>0/PC228/PC240/PC270/PC300/PC350/PC360/PC400/PC450/PC460/PC49<br>0/PC650 |
|----------------------------|--------------------------------------------------------------------------------------------------------------------------------------------------------------------------------------------------------|
| Carter used excavator      | CAT303/CAT305/CAT305.5/CAT306/CAT307/CAT308/CAT311/CAT312/C<br>AT313/CAT315/CAT318/CAT320/CAT323/CAT324/CAT325/CAT326/CAT3<br>29/CAT330/CAT336/CAT340/CAT345/CAT349/CAT375                             |
| Doosan used excavator      | DH(DX)35/55/60/70/75/80/150/200/2