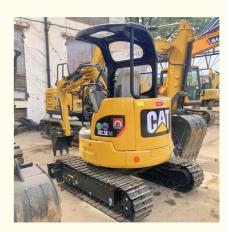

## Original Design Mini Caterpillar 302.5 Excavator in Japan Good Working Condition



### **Product Specification**

**Basic Information** 

• Place of Origin:

• Price:

• Showroom Location: None 2548 KG • Operating Weight: 0.1 M<sup>3</sup> Bucket Capacity: • Machine Weight: 2000 KG • Hydraulic Cylinder Brand: Original • Hydraulic Pump Brand: Original • Hydraulic Valve Brand: Original . Engine Brand: Caterpillar 110 KW • Power: • Machinery Test Report: Provided • Video Outgoing-inspection: Provided • Core Components: Pressure Vessel, Motor, Bearing, Gear, Pump, Gearbox, Engine, PLC • Year: 2018 Working Hours: 3200



#### More Images









**Our Product Introduction** 

## Product Description

# Product Description











# Models Of Excavators We Sell

| Komatsu used<br>excavator  | PC20/PC30/PC35/PC40/PC50/PC55/PC56/PC60/PC70/PC75/PC78/PC10<br>0/PC110/PC120/PC128/PC130/PC138/PC150/PC160/PC200/PC210/PC22<br>0/PC228/PC240/PC270/PC300/PC350/PC360/PC400/PC450/PC460/PC49<br>0/PC650 |
|----------------------------|--------------------------------------------------------------------------------------------------------------------------------------------------------------------------------------------------------|
| Carter used excavator      | CAT303/CAT305/CAT305.5/CAT306/CAT307/CAT308/CAT311/CAT312/C<br>AT313/CAT315/CAT318/CAT320/CAT323/CAT324/CAT325/CAT326/CAT3<br>29/CAT330/CAT336/CAT340/CAT345/