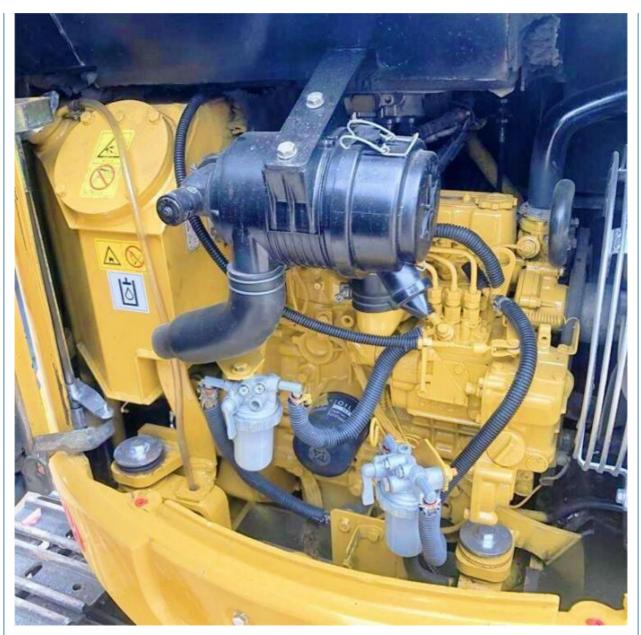

### **Product Specification**

**Basic Information** 

• Place of Origin:

• Price:

• Showroom Location: None 2548 KG • Operating Weight: 0.1 M<sup>3</sup> Bucket Capacity: • Machine Weight: 2000 KG • Hydraulic Cylinder Brand: Original • Hydraulic Pump Brand: Original • Hydraulic Valve Brand: Original . Engine Brand: Caterpillar 110 KW • Power: • Machinery Test Report: Provided • Video Outgoing-inspection: Provided • Core Components: Pressure Vessel, Motor, Bearing, Gear, Pump, Gearbox, Engine, PLC • Year: 2018 Working Hours: 3200