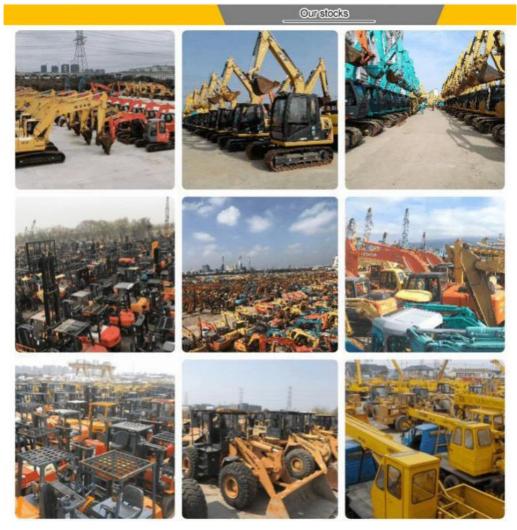

Our full range of products include: used excavators, used loaders, used graders, used bulldozers, used forklifts, used cranes and other used construction machinery products. Our engineering machines are mainly from China, the United States, Japan, South Korea and other manufacturing countries, quality assurance is our hallmark. Our machines are sold to many regions at home and abroad, and we have rich export experience.

In order to serve our customers better, we deal in three(3) thousand units of construction machinery all year round and ensure delivery within 7-30 days after payment. Our team can serve you around the clock (24/7) and we hope to build a long-term business relationship with you.