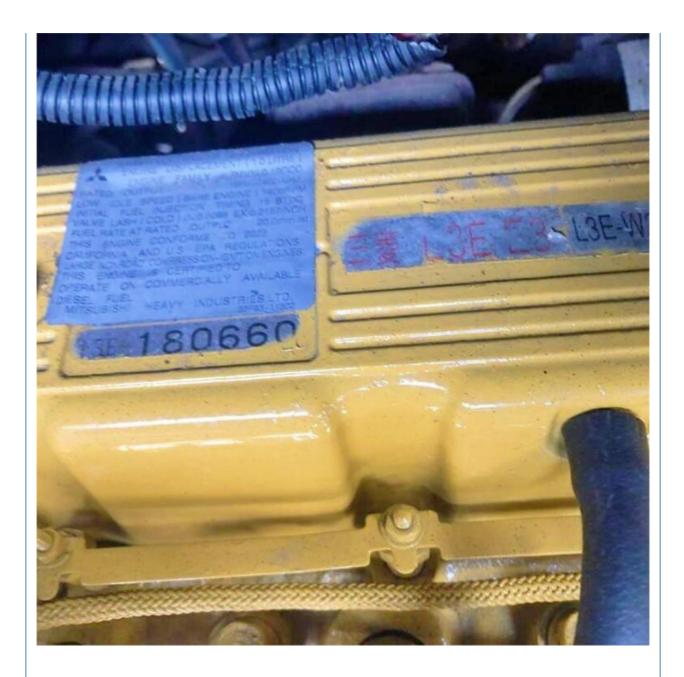

### **Product Specification**

**Basic Information** 

• Place of Origin:

• Price:

• Showroom Location: None 2548 KG • Operating Weight: 0.1 M<sup>3</sup> Bucket Capacity: • Machine Weight: 2000 KG • Hydraulic Cylinder Brand: Original • Hydraulic Pump Brand: Original • Hydraulic Valve Brand: Original . Engine Brand: Caterpillar 110 KW • Power: • Machinery Test Report: Provided • Video Outgoing-inspection: Provided • Core Components: Pressure Vessel, Motor, Bearing, Gear, Pump, Gearbox, Engine, PLC • Year: 2018 Working Hours: 3200