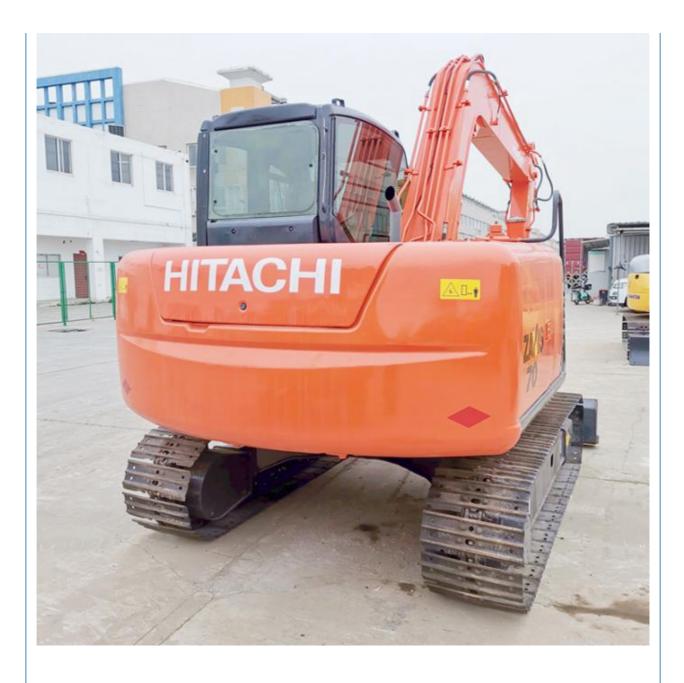

|
| Power:                                     | 40.5 KW                                                              |
| <ul> <li>Machinery Test Report:</li> </ul> | Provided                                                             |
| • Video Outgoing-inspection:               | Provided                                                             |
| Core Components:                           | Pressure Vessel, Motor, Bearing, Gear,<br>Pump, Gearbox, Engine, PLC |
| • Year:                                    | 2020                                                                 |



### More Images

• Working Hours:



1500





### **Product Description**

for more products please visit us on used-crawlerexcavator.com



















# Models Of Excavators We Sell

| Komatsu used<br>excavatorPC20/PC30/PC35/PC40/PC50/PC55/PC56/PC60/PC70/PC75/PC78/PC10<br>0/PC110/PC120/PC128/PC130/PC138/PC150/PC160/PC200/PC210/PC22<br>0/PC280/PC240/PC270/PC300/PC350/PC360/PC400/PC450/PC460/PC49<br>0/PC650Carter used excavatorCAT303/CAT305/CAT305.5/CAT306/CAT307/CAT308/CAT311/CAT312/C<br>AT313/CAT315/CAT318/CAT320/CAT323/CAT322/CAT325/CAT326/CAT3<br>29/CAT330/CAT336/CAT340/CAT345/CAT349/CAT375Doosan used excavatorDH(DX)35/55/60/70/75/80/150/200/215/220/225/235/260/300/350/370/420/<br>500/530Sany used excavatorSY16/SY35/SY55/SY60/SY65/SY75/SY85/SY95/SY115/SY135/SY155/SY<br>205/SY215/SY235/SY265/SY305/SY335/SY365Hitachi used excavatorSY16/SY35/SY55/SY60/SY65/SY75/SY85/SY30/ZX50/ZX50/ZX70/ZX75/ZX1<br>20/ZX125/ZX130/ZX135/ZX200/ZX210/