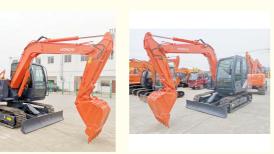

## Used Hitachi ZX70 Excavator with Original Hydraulic Cylinder Japan Made Good Condition

### **Product Specification**

| Showroom Location:                         | None                                                                 |
|--------------------------------------------|----------------------------------------------------------------------|
| Operating Weight:                          | 6510 KG                                                              |
| <ul> <li>Bucket Capacity:</li> </ul>       | 0.3 M <sup>3</sup>                                                   |
| <ul> <li>Machine Weight:</li> </ul>        | 7000 KG                                                              |
| Hydraulic Cylinder Brand:                  | Original                                                             |
| Hydraulic Pump Brand:                      | Original                                                             |
| Hydraulic Valve Brand:                     | Original                                                             |
| <ul> <li>Engine Brand:</li> </ul>          | ISUZU                                                                |
| Power:                                     | 40.5 KW                                                              |
| <ul> <li>Machinery Test Report:</li> </ul> | Provided                                                             |
| • Video Outgoing-inspection:               | Provided                                                             |
| Core Components:                           | Pressure Vessel, Motor, Bearing, Gear,<br>Pump, Gearbox, Engine, PLC |
| • Year:                                    | 2020                                                                 |