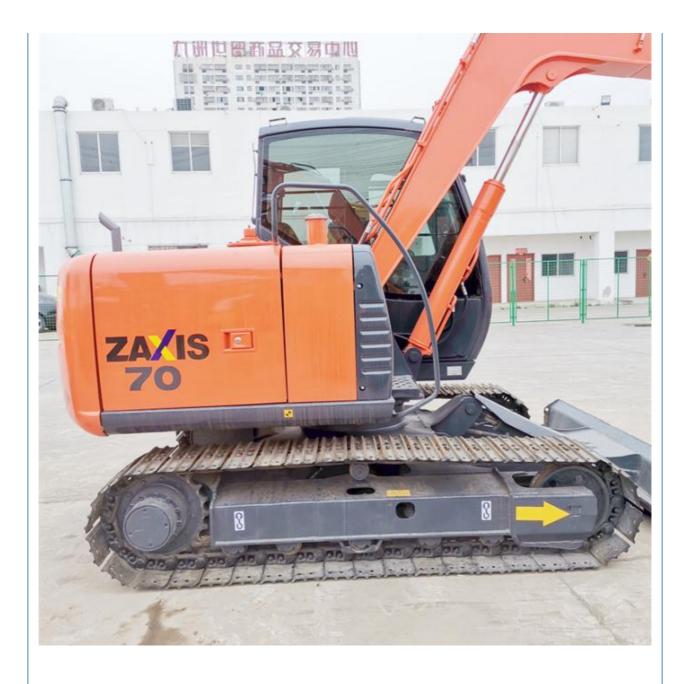

|
| Power:                                     | 40.5 KW                                                              |
| <ul> <li>Machinery Test Report:</li> </ul> | Provided                                                             |
| • Video Outgoing-inspection:               | Provided                                                             |
| Core Components:                           | Pressure Vessel, Motor, Bearing, Gear,<br>Pump, Gearbox, Engine, PLC |
| • Year:                                    | 2020                                                                 |



### More Images

• Working Hours:



1500





### **Product Description**

for more products please visit us on used-crawlerexcavator.com



















# Models Of Excavators We Sell

| Komatsu used<br>excavatorPC20/PC30/PC35/PC40/PC50/PC55/PC56/PC60/PC70/PC75/PC78/PC10<br>0/PC110/PC120/PC128/PC130/PC138/PC150/PC160/PC200/PC210/PC22<br>0/PC280/PC240/PC270/PC300/PC350/PC360/PC400/PC450/PC460/PC49<br>0/PC650Carter used excavatorCAT303/CAT305/CAT305.5/CAT306/CAT307/CAT308/CAT311/CAT312/C<br>AT313/CAT315/CAT318/CAT320/CAT323/CAT322/CAT325/CAT326/CAT3<br>29/CAT330/CAT336/CAT340/CAT345/CAT349/CAT375Doosan used excavatorDH(DX)35/55/60/70/75/80/150/200/215/220/225/235/260/300/350/370/420/<br>500/530Sany used excavatorSY16/SY35/SY55/SY60/SY65/SY75/SY85/SY95/SY115/SY135/SY155/SY<br>205/SY215/SY235/SY265/SY305/SY335/SY365Hitachi used excavatorSY16/SY35/SY55/SY60/SY65/SY75/SY85/SY30/ZX50/ZX50/ZX70/ZX75/ZX1<br>20/ZX125/ZX130/ZX135/ZX200/ZX21