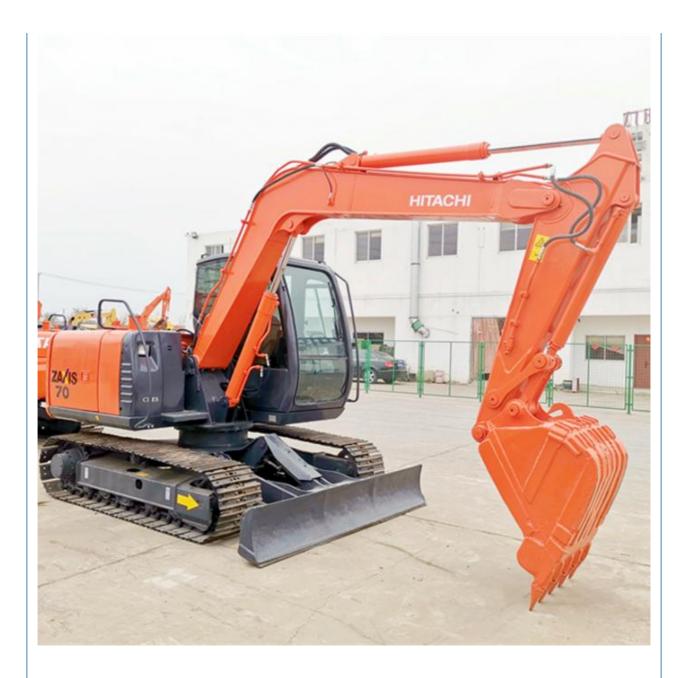

## Used Hitachi ZX70 Excavator with Original Hydraulic Cylinder Japan Made Good Condition

### **Product Specification**

| Showroom Location:                         | None                                                                 |
|--------------------------------------------|----------------------------------------------------------------------|
| Operating Weight:                          | 6510 KG                                                              |
| <ul> <li>Bucket Capacity:</li> </ul>       | 0.3 M <sup>3</sup>                                                   |
| <ul> <li>Machine Weight:</li> </ul>        | 7000 KG                                                              |
| Hydraulic Cylinder Brand:                  | Original                                                             |
| Hydraulic Pump Brand:                      | Original                                                             |
| Hydraulic Valve Brand:                     | Original                                                             |
| <ul> <li>Engine Brand:</li> </ul>          | ISUZU                                                                |
| Power:                                     | 40.5 KW                                                              |
| <ul> <li>Machinery Test Report:</li> </ul> | Provided                                                             |
| • Video Outgoing-inspection:               | Provided                                                             |
| Core Components:                           | Pressure Vessel, Motor, Bearing, Gear,<br>Pump, Gearbox, Engine, PLC |
| • Year:                                    | 2020                                                                 |