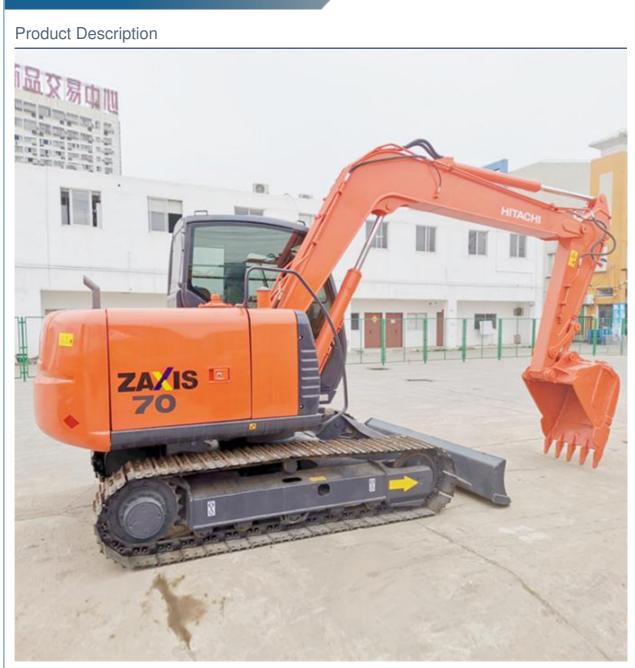

## Used Hitachi ZX70 Excavator with Original Hydraulic Cylinder Japan Made Good Condition

### **Product Specification**

| Showroom Location:                         | None                                                                 |
|--------------------------------------------|----------------------------------------------------------------------|
| Operating Weight:                          | 6510 KG                                                              |
| <ul> <li>Bucket Capacity:</li> </ul>       | 0.3 M <sup>3</sup>                                                   |
| <ul> <li>Machine Weight:</li> </ul>        | 7000 KG                                                              |
| Hydraulic Cylinder Brand:                  | Original                                                             |
| Hydraulic Pump Brand:                      | Original                                                             |
| Hydraulic Valve Brand:                     | Original                                                             |
| <ul> <li>Engine Brand:</li> </ul>          | ISUZU                                                                |
| Power:                                     | 40.5 KW                                                              |
| <ul> <li>Machinery Test Report:</li> </ul> | Provided                                                             |
| • Video Outgoing-inspection:               | Provided                                                             |
| Core Components:                           | Pressure Vessel, Motor, Bearing, Gear,<br>Pump, Gearbox, Engine, PLC |
| • Year:                                    | 2020                                                                 |