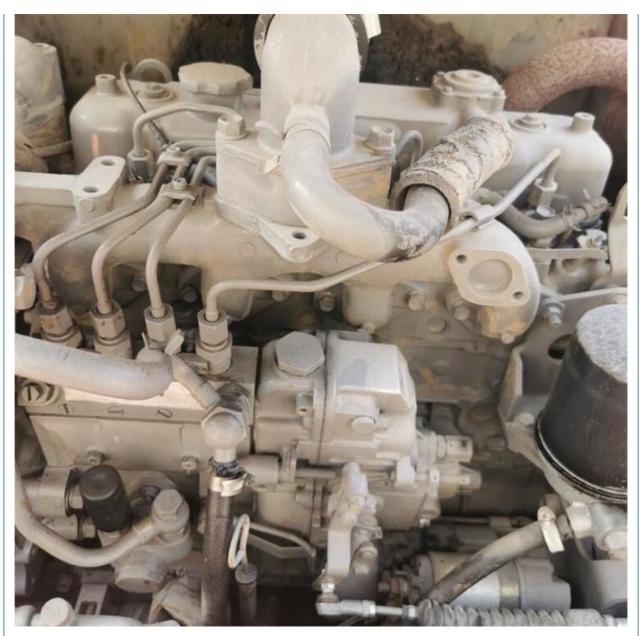

|
| Power:                                     | 40.5 KW                                                              |
| <ul> <li>Machinery Test Report:</li> </ul> | Provided                                                             |
| • Video Outgoing-inspection:               | Provided                                                             |
| Core Components:                           | Pressure Vessel, Motor, Bearing, Gear,<br>Pump, Gearbox, Engine, PLC |
| • Year:                                    | 2020                                                                 |



### More Images

• Working Hours:



1500





### **Product Description**

for more products please visit us on used-crawlerexcavator.com



















# Models Of Excavators We Sell

| Komatsu used<br>excavatorPC20/PC30/PC35/PC40/PC50/PC55/PC56/PC60/PC70/PC75/PC78/PC10<br>0/PC110/PC120/PC128/PC130/PC138/PC150/PC160/PC200/PC210/PC22<br>0/PC280/PC240/PC270/PC300/PC350/PC360/PC400/PC450/PC460/PC49<br>0/PC650Carter used excavatorCAT303/CAT305/CAT305.5/CAT306/CAT307/CAT308/CAT311/CAT312/C<br>AT313/CAT315/CAT318/CAT320/CAT323/CAT322/CAT325/CAT326/CAT3<br>29/CAT330/CAT336/CAT340/CAT345/CAT349/CAT375Doosan used excavatorDH(DX)35/55/60/70/75/80/150/200/215/220/225/235/260/300/350/370/420/<br>500/530Sany used excavatorSY16/SY35/SY55/SY60/SY65/SY75/SY85/SY95/SY115/SY135/SY155/SY<br>205/SY215/SY235/SY265/SY305/SY335/SY365Hitachi used excavatorSY16/SY35/SY55/SY60/SY65/SY75/SY85/SY30/ZX50/ZX50/ZX70/ZX75/ZX1<br>20/ZX125/ZX130/ZX135/ZX200/ZX210/ZX20/Z