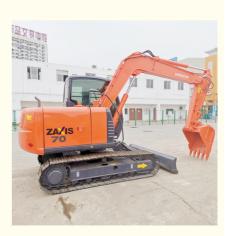

## Used Hitachi ZX70 Excavator with Original Hydraulic Cylinder Japan Made Good Condition

### **Product Specification**

| Showroom Location:                         | None                                                                 |
|--------------------------------------------|----------------------------------------------------------------------|
| Operating Weight:                          | 6510 KG                                                              |
| <ul> <li>Bucket Capacity:</li> </ul>       | 0.3 M <sup>3</sup>                                                   |
| <ul> <li>Machine Weight:</li> </ul>        | 7000 KG                                                              |
| Hydraulic Cylinder Brand:                  | Original                                                             |
| Hydraulic Pump Brand:                      | Original                                                             |
| Hydraulic Valve Brand:                     | Original                                                             |
| <ul> <li>Engine Brand:</li> </ul>          | ISUZU                                                                |
| Power:                                     | 40.5 KW                                                              |
| <ul> <li>Machinery Test Report:</li> </ul> | Provided                                                             |
| • Video Outgoing-inspection:               | Provided                                                             |
| Core Components:                           | Pressure Vessel, Motor, Bearing, Gear,<br>Pump, Gearbox, Engine, PLC |
| • Year:                                    | 2020                                                                 |