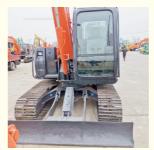

## Used Hitachi ZX70 Excavator with Original Hydraulic Cylinder Japan Made Good Condition

### **Product Specification**

| Showroom Location:                         | None                                                                 |
|--------------------------------------------|----------------------------------------------------------------------|
| Operating Weight:                          | 6510 KG                                                              |
| <ul> <li>Bucket Capacity:</li> </ul>       | 0.3 M <sup>3</sup>                                                   |
| <ul> <li>Machine Weight:</li> </ul>        | 7000 KG                                                              |
| Hydraulic Cylinder Brand:                  | Original                                                             |
| Hydraulic Pump Brand:                      | Original                                                             |
| Hydraulic Valve Brand:                     | Original                                                             |
| <ul> <li>Engine Brand:</li> </ul>          | ISUZU                                                                |
| Power:                                     | 40.5 KW                                                              |
| <ul> <li>Machinery Test Report:</li> </ul> | Provided                                                             |
| • Video Outgoing-inspection:               | Provided                                                             |
| Core Components:                           | Pressure Vessel, Motor, Bearing, Gear,<br>Pump, Gearbox, Engine, PLC |
| • Year:                                    | 2020                                                                 |