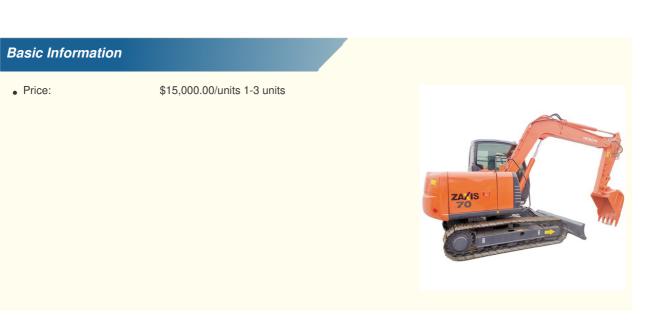

## Used Hitachi ZX70 Excavator with Original Hydraulic Cylinder Japan Made Good Condition

### **Product Specification**

| Showroom Location:                         | None                                                                 |
|--------------------------------------------|----------------------------------------------------------------------|
| Operating Weight:                          | 6510 KG                                                              |
| <ul> <li>Bucket Capacity:</li> </ul>       | 0.3 M <sup>3</sup>                                                   |
| <ul> <li>Machine Weight:</li> </ul>        | 7000 KG                                                              |
| Hydraulic Cylinder Brand:                  | Original                                                             |
| Hydraulic Pump Brand:                      | Original                                                             |
| Hydraulic Valve Brand:                     | Original                                                             |
| <ul> <li>Engine Brand:</li> </ul>          | ISUZU                                                                |
| Power:                                     | 40.5 KW                                                              |
| <ul> <li>Machinery Test Report:</li> </ul> | Provided                                                             |
| • Video Outgoing-inspection:               | Provided                                                             |
| Core Components:                           | Pressure Vessel, Motor, Bearing, Gear,<br>Pump, Gearbox, Engine, PLC |
| • Year:                                    | 2020                                                                 |