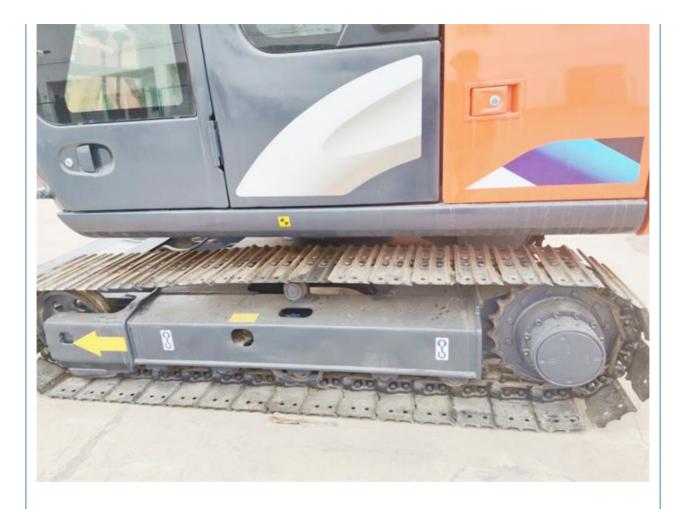

|
| Power:                                     | 40.5 KW                                                              |
| <ul> <li>Machinery Test Report:</li> </ul> | Provided                                                             |
| • Video Outgoing-inspection:               | Provided                                                             |
| Core Components:                           | Pressure Vessel, Motor, Bearing, Gear,<br>Pump, Gearbox, Engine, PLC |
| • Year:                                    | 2020                                                                 |



### More Images

• Working Hours:



1500





### **Product Description**

for more products please visit us on used-crawlerexcavator.com



















# Models Of Excavators We Sell

| Komatsu used<br>excavatorPC20/PC30/PC35/PC40/PC50/PC55/PC56/PC60/PC70/PC75/PC78/PC10<br>0/PC110/PC120/PC128/PC130/PC138/PC150/PC160/PC200/PC210/PC22<br>0/PC280/PC240/PC270/PC300/PC350/PC360/PC400/PC450/PC460/PC49<br>0/PC650Carter used excavatorCAT303/CAT305/CAT305.5/CAT306/CAT307/CAT308/CAT311/CAT312/C<br>AT313/CAT315/CAT318/CAT320/CAT323/CAT322/CAT325/CAT326/CAT3<br>29/CAT330/CAT336/CAT340/CAT345/CAT349/CAT375Doosan used excavatorDH(DX)35/55/60/70/75/80/150/200/215/220/225/235/260/300/350/370/420/<br>500/530Sany used excavatorSY16/SY35/SY55/SY60/SY65/SY75/SY85/SY95/SY115/SY135/SY155/SY<br>205/SY215/SY235/SY265/SY305/SY335/SY365Hitachi used excavatorSY16/SY35/SY55/SY60/SY65/SY75/SY85/SY30/ZX50/ZX50/ZX70/ZX75/ZX1<br>20/ZX125/ZX130/ZX135/ZX200/ZX210/ZX