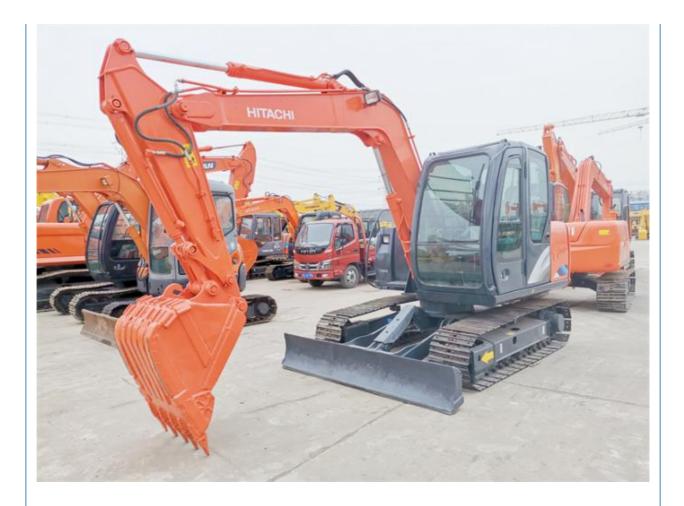

## Used Hitachi ZX70 Excavator with Original Hydraulic Cylinder Japan Made Good Condition

### **Product Specification**

| Showroom Location:                         | None                                                                 |
|--------------------------------------------|----------------------------------------------------------------------|
| Operating Weight:                          | 6510 KG                                                              |
| <ul> <li>Bucket Capacity:</li> </ul>       | 0.3 M <sup>3</sup>                                                   |
| <ul> <li>Machine Weight:</li> </ul>        | 7000 KG                                                              |
| Hydraulic Cylinder Brand:                  | Original                                                             |
| Hydraulic Pump Brand:                      | Original                                                             |
| Hydraulic Valve Brand:                     | Original                                                             |
| <ul> <li>Engine Brand:</li> </ul>          | ISUZU                                                                |
| Power:                                     | 40.5 KW                                                              |
| <ul> <li>Machinery Test Report:</li> </ul> | Provided                                                             |
| • Video Outgoing-inspection:               | Provided                                                             |
| Core Components:                           | Pressure Vessel, Motor, Bearing, Gear,<br>Pump, Gearbox, Engine, PLC |
| • Year:                                    | 2020                                                                 |