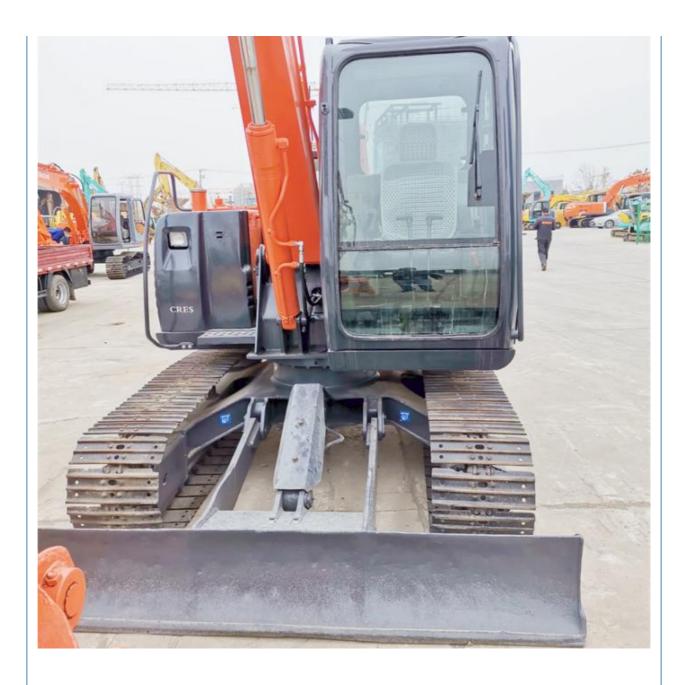

|
| Power:                                     | 40.5 KW                                                              |
| <ul> <li>Machinery Test Report:</li> </ul> | Provided                                                             |
| • Video Outgoing-inspection:               | Provided                                                             |
| Core Components:                           | Pressure Vessel, Motor, Bearing, Gear,<br>Pump, Gearbox, Engine, PLC |
| • Year:                                    | 2020                                                                 |



### More Images

• Working Hours:



1500





### **Product Description**

for more products please visit us on used-crawlerexcavator.com



















# Models Of Excavators We Sell

| Komatsu used<br>excavatorPC20/PC30/PC35/PC40/PC50/PC55/PC56/PC60/PC70/PC75/PC78/PC10<br>0/PC110/PC120/PC128/PC130/PC138/PC150/PC160/PC200/PC210/PC22<br>0/PC280/PC240/PC270/PC300/PC350/PC360/PC400/PC450/PC460/PC49<br>0/PC650Carter used excavatorCAT303/CAT305/CAT305.5/CAT306/CAT307/CAT308/CAT311/CAT312/C<br>AT313/CAT315/CAT318/CAT320/CAT323/CAT322/CAT325/CAT326/CAT3<br>29/CAT330/CAT336/CAT340/CAT345/CAT349/CAT375Doosan used excavatorDH(DX)35/55/60/70/75/80/150/200/215/220/225/235/260/300/350/370/420/<br>500/530Sany used excavatorSY16/SY35/SY55/SY60/SY65/SY75/SY85/SY95/SY115/SY135/SY155/SY<br>205/SY215/SY235/SY265/SY305/SY335/SY365Hitachi used excavatorSY16/SY35/SY55/SY60/SY65/SY75/SY85/SY30/ZX50/ZX50/ZX70/ZX75/ZX1<br>20/ZX125/ZX130/ZX135/ZX200/ZX