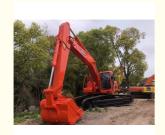

# Original Doosan DH300 Excavator for Used Doosan Excavator in South Korea

## **Product Specification**

Showroom Location: None · Operating Weight: 29600KG 1.27m<sup>3</sup> . Bucket Capacity: • Machine Weight: 30000 KG • Hydraulic Cylinder Brand: Original • Hydraulic Pump Brand: Original • Hydraulic Valve Brand: Original . Engine Brand: Doosan 147KW • Power: • Machinery Test Report: Provided • Video Outgoing-inspection: Provided