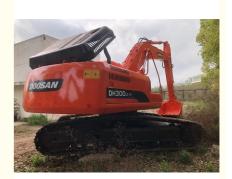

# Original Doosan DH300 Excavator for Used Doosan Excavator in South Korea

## **Product Specification**

Showroom Location: None · Operating Weight: 29600KG 1.27m<sup>3</sup> . Bucket Capacity: • Machine Weight: 30000 KG • Hydraulic Cylinder Brand: Original • Hydraulic Pump Brand: Original • Hydraulic Valve Brand: Original . Engine Brand: Doosan 147KW • Power: • Machinery Test Report: Provided • Video Outgoing-inspection: Provided