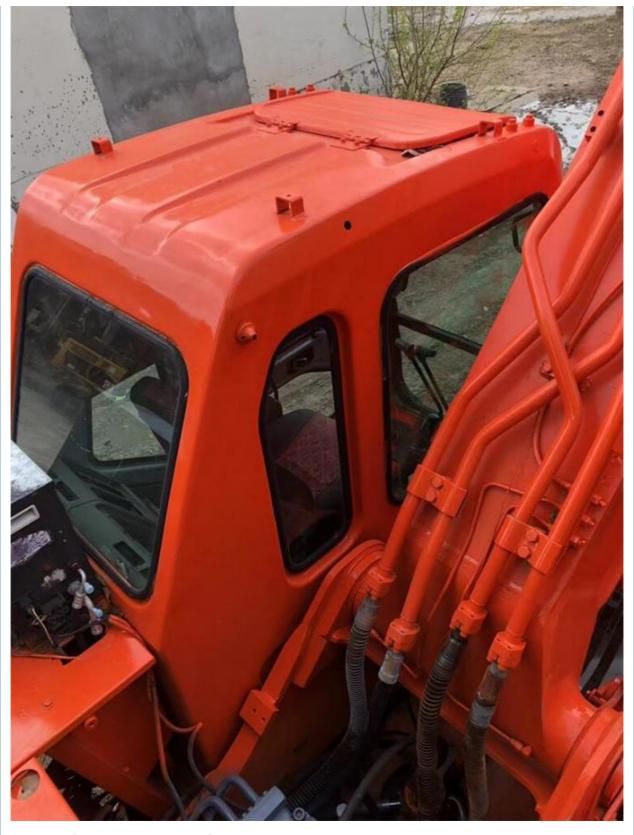

# Original Doosan DH300 Excavator for Used Doosan Excavator in South Korea

#### **Basic Information**

Place of Origin: Korea

• Price: \$30,000.00/units 1-3 units



## **Product Specification**

Showroom Location: None · Operating Weight: 29600KG 1.27m<sup>3</sup> . Bucket Capacity: • Machine Weight: 30000 KG • Hydraulic Cylinder Brand: Original • Hydraulic Pump Brand: Original • Hydraulic Valve Brand: Original . Engine Brand: Doosan 147KW • Power: • Machinery Test Report: Provided • Video Outgoing-inspection: Provided

• Core Components: Pressure Vessel, Motor, Bearing, Gear,

Pump, Gearbox, Engine, PLC

Year: 2019Working Hours: 2100



# More Images









# Product Description

# **Product Description**





















# Models Of Excavators We Sell

FC20/PC30/PC35/PC40/PC55/PC56/PC60/PC70/PC75/PC78/PC10
0/PC110/PC120/PC128/PC130/PC138/PC150/PC160/PC200/PC210/PC22
0/PC228/PC240/PC270/PC300/PC350/PC360/PC400/PC450/PC460/PC49
0/PC650

CAT303/CAT305/CAT305/CAT306/CAT307/CAT308/CAT311/CAT312/CAT312/CAT312/CAT312/CAT312/CAT312/CAT312/CAT312/CAT312/CAT312/CAT312/CAT312/CAT312/CAT312/CAT312/CAT312/CAT312/CAT312/CAT312/CAT312/CAT312/CAT312/CAT312/CAT312/CAT312/CAT312/CAT312/CAT312/CAT312/CAT312/CAT312/CAT312/CAT312/CAT312/CAT312/CAT312/CAT312/CAT312/CAT312/CAT312/CAT312/CAT312/CAT312/CAT312/CAT312/CAT312/CAT312/CAT312/CAT312/CAT312/CAT312/CAT312/CAT312/CAT312/CAT312/CAT312/CAT312/CAT312/CAT312/CAT312/CAT312/CAT312/CAT312/CAT312/CAT312/CAT312/CAT312/CAT312/CAT312/CAT312/CAT312/CAT312/CAT312/CAT312/CAT312/CAT312