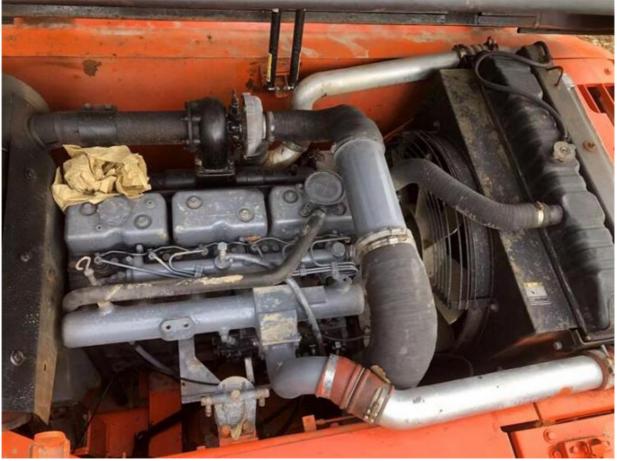

# More Images

## **Product Specification**

Showroom Location: None · Operating Weight: 29600KG 1.27m<sup>3</sup> . Bucket Capacity: • Machine Weight: 30000 KG • Hydraulic Cylinder Brand: Original • Hydraulic Pump Brand: Original • Hydraulic Valve Brand: Original . Engine Brand: Doosan 147KW • Power: • Machinery Test Report: Provided • Video Outgoing-inspection: Provided