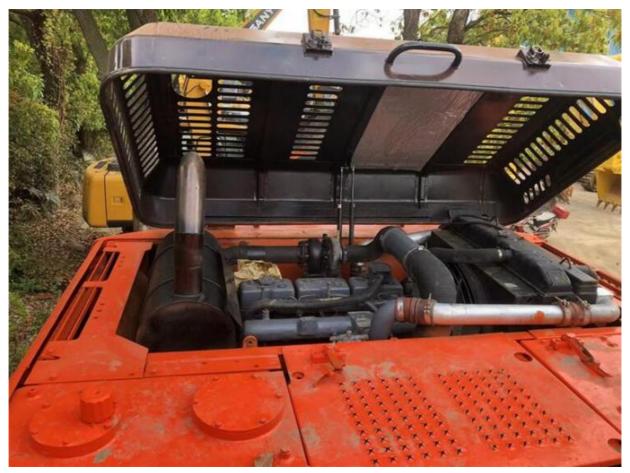

# More Images

## **Product Specification**

Showroom Location: None · Operating Weight: 29600KG 1.27m<sup>3</sup> . Bucket Capacity: • Machine Weight: 30000 KG • Hydraulic Cylinder Brand: Original • Hydraulic Pump Brand: Original • Hydraulic Valve Brand: Original . Engine Brand: Doosan 147KW • Power: • Machinery Test Report: Provided • Video Outgoing-inspection: Provided