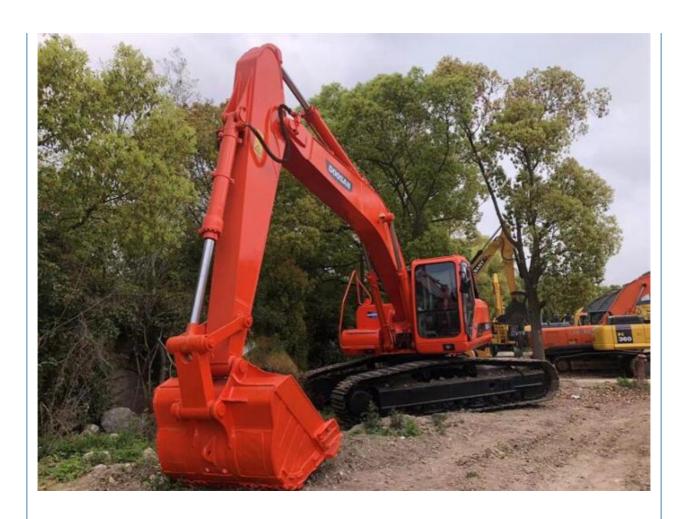

# Original Doosan DH300 Excavator for Used Doosan Excavator in South Korea

#### **Basic Information**

Place of Origin: Korea

• Price: \$30,000.00/units 1-3 units



## **Product Specification**

Showroom Location: None · Operating Weight: 29600KG 1.27m<sup>3</sup> . Bucket Capacity: • Machine Weight: 30000 KG • Hydraulic Cylinder Brand: Original • Hydraulic Pump Brand: Original • Hydraulic Valve Brand: Original . Engine Brand: Doosan 147KW • Power: • Machinery Test Report: Provided • Video Outgoing-inspection: Provided

• Core Components: Pressure Vessel, Motor, Bearing, Gear,

Pump, Gearbox, Engine, PLC

Year: 2019Working Hours: 2100



# More Images









# Product Description

# **Product Description**





















# Models Of Excavators We Sell

FC20/PC30/PC35/PC40/PC55/PC56/PC60/PC70/PC75/PC78/PC10
0/PC110/PC120/PC128/PC130/PC138/PC150/PC160/PC200/PC210/PC22
0/PC228/PC240/PC270/PC300/PC350/PC360/PC400/PC450/PC460/PC49
0/PC650

CAT303/CAT305/CAT305/CAT306/CAT307/CAT308/CAT311/CAT312/CAT312/CAT312/CAT312/CAT312/CAT312/CAT312/CAT312/CAT312/CAT312/CAT312/CAT312/CAT312/CAT312/CAT312/CAT312/CAT312/CAT312/CAT312/CAT312/CAT312/CAT312/CAT312/CAT312/CAT312/CAT312/CAT312/CAT312/CAT312/CAT312/CAT312/CAT312/CAT312/CAT312/CAT312/CAT312/CAT312/CAT312/CAT312/CAT312/CAT312/CAT312/CAT312/CAT312/CAT312/CAT312/CAT312/CAT312/CAT312/CAT312/CAT312/CAT312/CAT312/CAT312/CAT312/CAT312/CAT312/CAT312/CAT312/CAT312/CAT312/CAT312/CAT312/CAT312/CAT312/CAT312/CAT312/CAT312/CAT312/CAT312/CAT312/CAT312/CAT312/CAT312/CAT