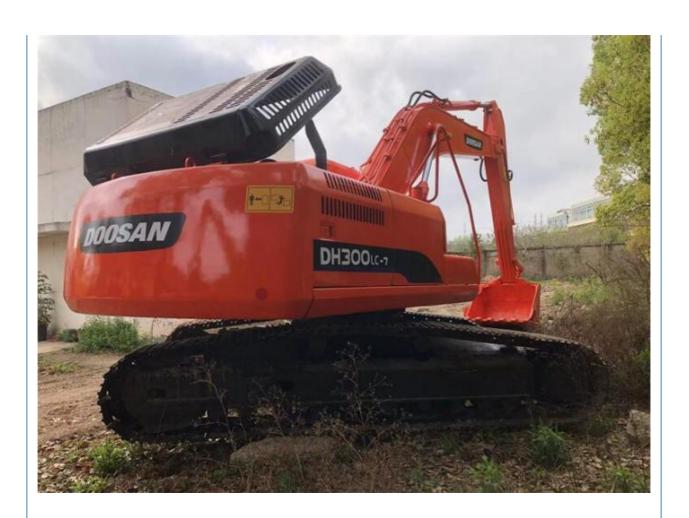

# Original Doosan DH300 Excavator for Used Doosan Excavator in South Korea

## **Product Specification**

Showroom Location: None · Operating Weight: 29600KG 1.27m<sup>3</sup> . Bucket Capacity: • Machine Weight: 30000 KG • Hydraulic Cylinder Brand: Original • Hydraulic Pump Brand: Original • Hydraulic Valve Brand: Original . Engine Brand: Doosan 147KW • Power: • Machinery Test Report: Provided • Video Outgoing-inspection: Provided

• Core Components: Pressure Vessel, Motor, Bearing, Gear,

Pump, Gearbox, Engine, PLC

Year: 2019Working Hours: 2100