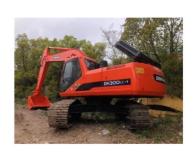

# Original Doosan DH300 Excavator for Used Doosan Excavator in South Korea

## **Product Specification**

Showroom Location: None · Operating Weight: 29600KG 1.27m<sup>3</sup> . Bucket Capacity: • Machine Weight: 30000 KG • Hydraulic Cylinder Brand: Original • Hydraulic Pump Brand: Original • Hydraulic Valve Brand: Original . Engine Brand: Doosan 147KW • Power: • Machinery Test Report: Provided • Video Outgoing-inspection: Provided