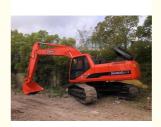

# Original Doosan DH300 Excavator for Used Doosan Excavator in South Korea

## **Product Specification**

Showroom Location: None · Operating Weight: 29600KG 1.27m<sup>3</sup> . Bucket Capacity: • Machine Weight: 30000 KG • Hydraulic Cylinder Brand: Original • Hydraulic Pump Brand: Original • Hydraulic Valve Brand: Original . Engine Brand: Doosan 147KW • Power: • Machinery Test Report: Provided • Video Outgoing-inspection: Provided