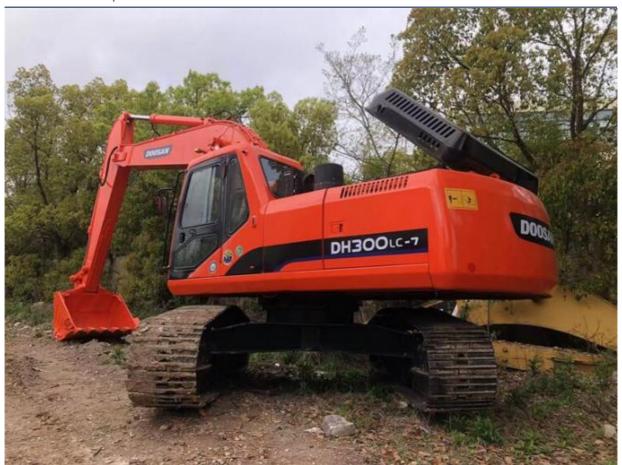

# Original Doosan DH300 Excavator for Used Doosan Excavator in South Korea

## **Product Specification**

Showroom Location: None · Operating Weight: 29600KG 1.27m<sup>3</sup> . Bucket Capacity: • Machine Weight: 30000 KG • Hydraulic Cylinder Brand: Original • Hydraulic Pump Brand: Original • Hydraulic Valve Brand: Original . Engine Brand: Doosan 147KW • Power: • Machinery Test Report: Provided • Video Outgoing-inspection: Provided