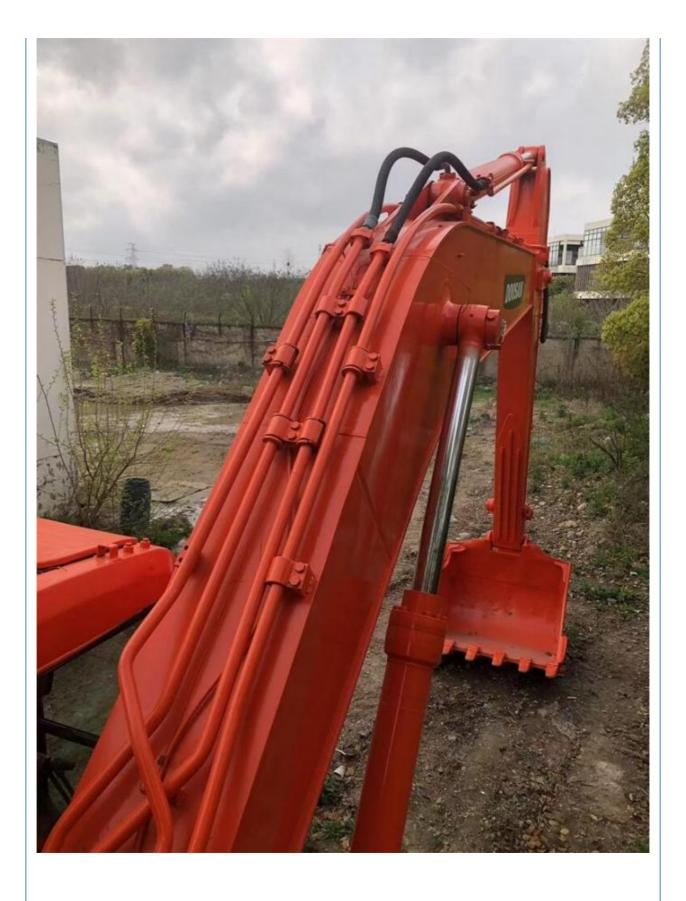

# Original Doosan DH300 Excavator for Used Doosan Excavator in South Korea

#### **Basic Information**

Place of Origin: Korea

• Price: \$30,000.00/units 1-3 units



## **Product Specification**

Showroom Location: None · Operating Weight: 29600KG 1.27m<sup>3</sup> . Bucket Capacity: • Machine Weight: 30000 KG • Hydraulic Cylinder Brand: Original • Hydraulic Pump Brand: Original • Hydraulic Valve Brand: Original . Engine Brand: Doosan 147KW • Power: • Machinery Test Report: Provided • Video Outgoing-inspection: Provided

• Core Components: Pressure Vessel, Motor, Bearing, Gear,

Pump, Gearbox, Engine, PLC

Year: 2019Working Hours: 2100



# More Images









# Product Description

# **Product Description**





















# Models Of Excavators We Sell

FC20/PC30/PC35/PC40/PC55/PC56/PC60/PC70/PC75/PC78/PC10
0/PC110/PC120/PC128/PC130/PC138/PC150/PC160/PC200/PC210/PC22
0/PC228/PC240/PC270/PC300/PC350/PC360/PC400/PC450/PC460/PC49
0/PC650

CAT303/CAT305/CAT305/CAT306/CAT307/CAT308/CAT311/CAT312/CAT312/CAT312/CAT312/CAT312/CAT312/CAT312/CAT312/CAT312/CAT312/CAT312/CAT312/CAT312/CAT312/CAT312/CAT312/CAT312/CAT312/CAT312/CAT312/CAT312/CAT312/CAT312/CAT312/CAT312/CAT312/CAT312/CAT312/CAT312/CAT312/CAT312/CAT312/CAT312/CAT312/CAT312/CAT312/CAT312/CAT312/CAT312/CAT312/CAT312/CAT312/CAT312/CAT312/CAT312/CAT312/CAT312/CAT312/CAT312/CAT312/CAT312/CAT312/CAT312/CAT312/CAT312/CAT312/CAT312/CAT312/CAT312/CAT312/CAT312/CAT312/CAT312/CAT312/CAT312/CAT312/CAT312/CAT312/CAT312/CAT312/CAT312/CAT312/CAT312/CAT312/CAT312/CAT3