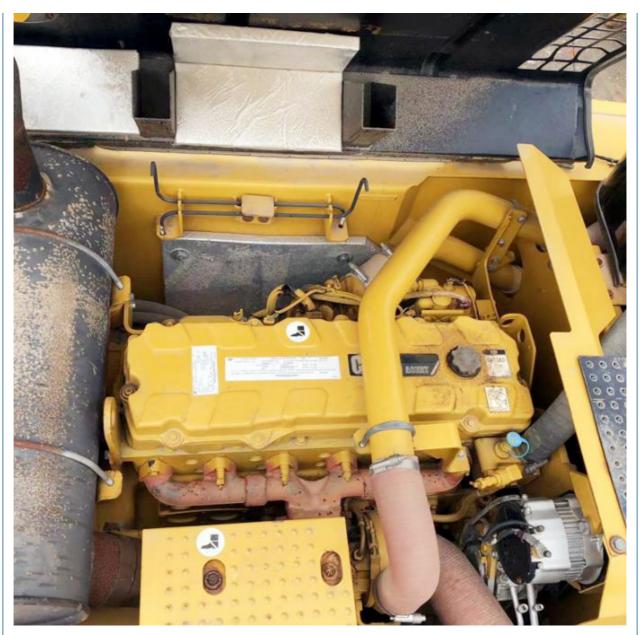

# Used Cat 336D Excavator in Good Condition with Original Hydraulic Cylinder from Japan