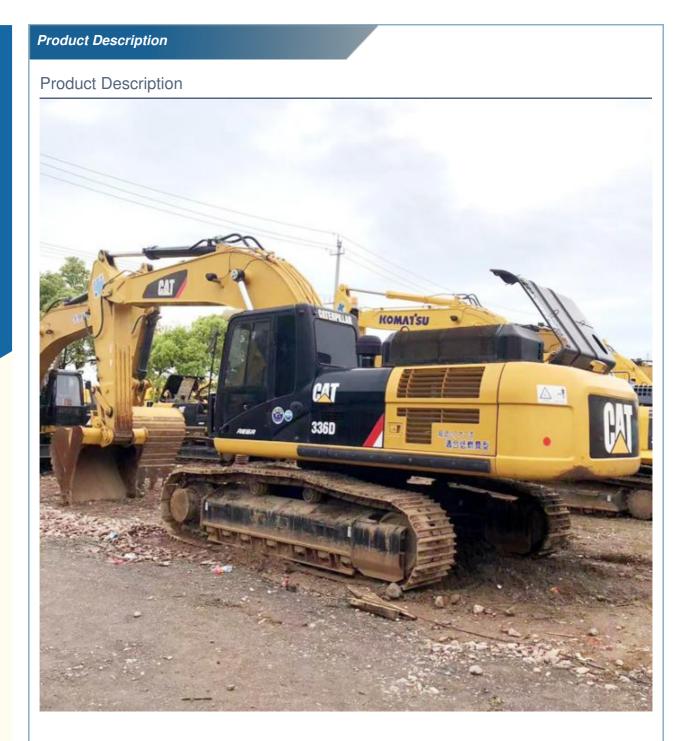

# Used Cat 336D Excavator in Good Condition with Original Hydraulic Cylinder from Japan