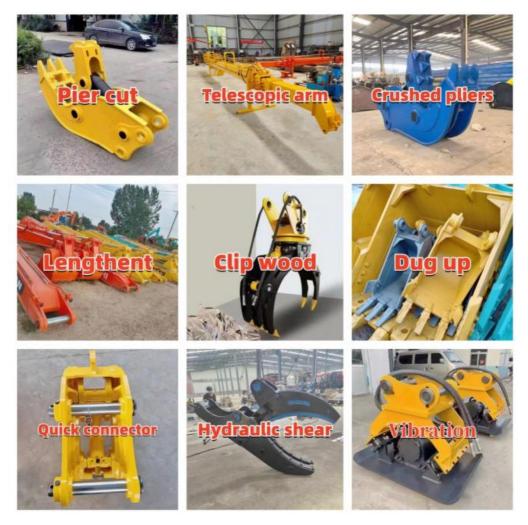

a quality testing center.

Our full range of products include: used excavators, used loaders, used graders, used bulldozers, used forklifts, used cranes and other used construction machinery products. Our engineering machines are mainly from China, the United States, Japan, South Korea and other manufacturing countries, quality assurance is our hallmark. Our machines are sold to many regions at home and abroad, and we have rich export experience.

In order to serve our customers better, we deal in three(3) thousand units of construction machinery all year round and ensure delivery within 7-30 days after payment. Our team can serve you around the clock (24/7) and we hope to build a long-term business relationship with you.



Our transaction case



We can provide other accessory devices



## FAQ

#### 1. What's your payment terms and trade terms?

Generally 50% deposit and 50% balance before shipping. Of course, we can negotiate according to your orders. We can accept EXW, FOB, CRF and CIF.

#### 2. How to ship the excavators?

- Container: which is cheapest and fast. but sometime machine need to be dismantled.
  Bulk cargo ship :which is better for bigger construction equipment ,ship as it is.
- (3).Flat rack ship :which is better for bigger machine and also no need to dismantle
- (4).RO RO ship : which is good for every machine and faster

#### 3. Is it convenient to visit you?

You are welcome to visit us. So you can see how many used excavators we have in stock and the condition of them. We can pick you up at Shanghai Air port.