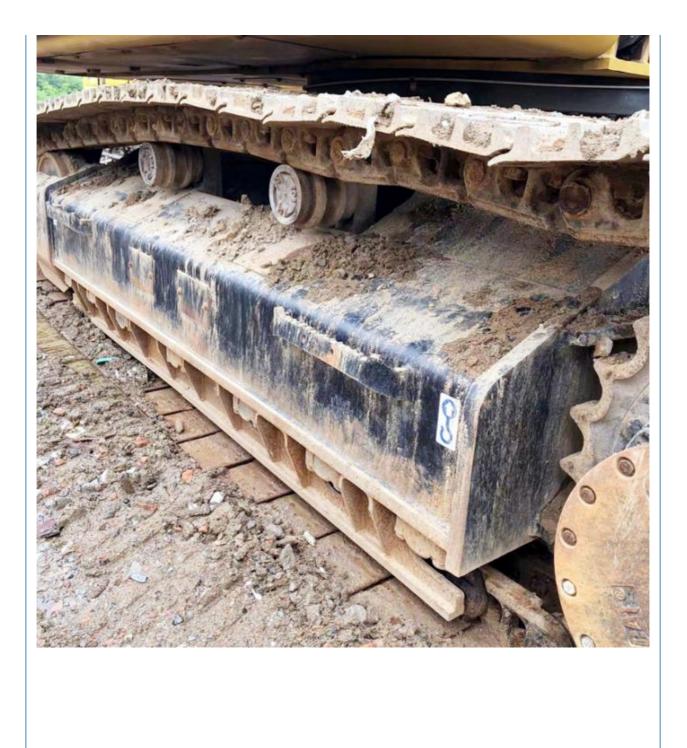

# Used Cat 336D Excavator in Good Condition with Original Hydraulic Cylinder from Japan