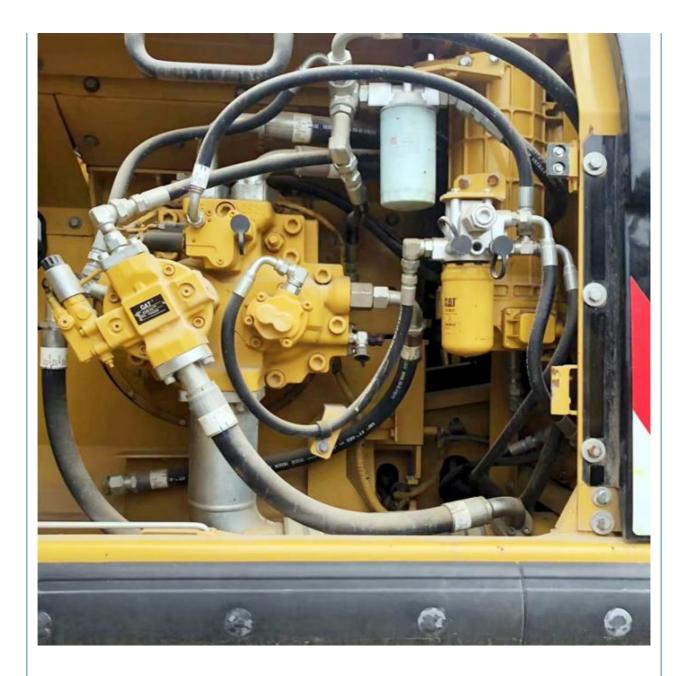

# Used Cat 336D Excavator in Good Condition with Original Hydraulic Cylinder from Japan