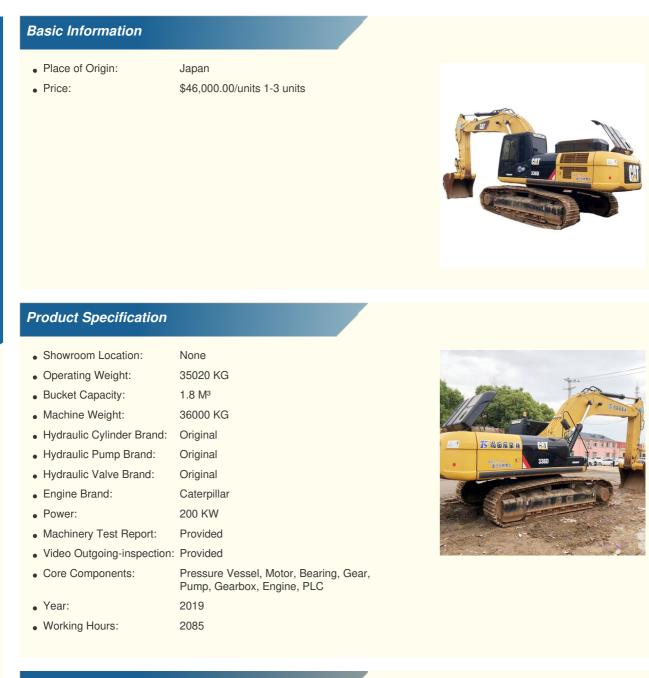

# Used Cat 336D Excavator in Good Condition with Original Hydraulic Cylinder from Japan