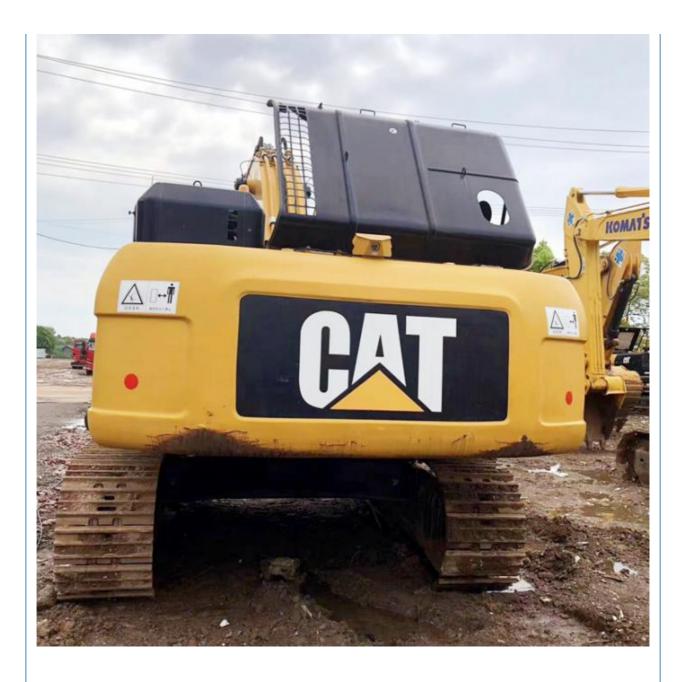

# Used Cat 336D Excavator in Good Condition with Original Hydraulic Cylinder from Japan