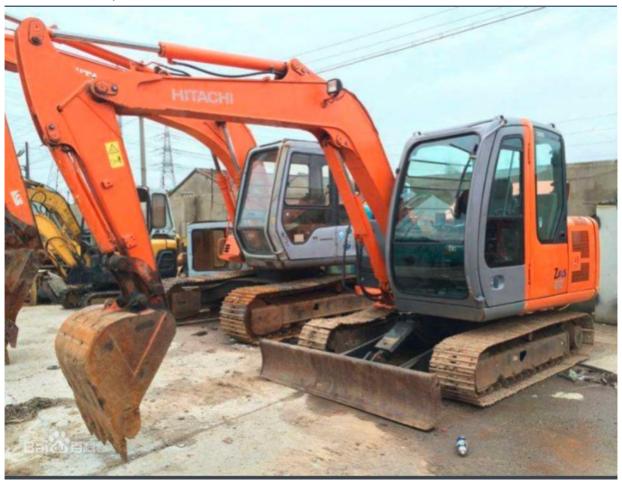

## Used Excavator Hitachi ZX60 6 Ton Japan Original Good Condition Earth-Moving Machinery

### **Product Specification**

Showroom Location: None · Operating Weight: 5850 KG 0.22 M<sup>3</sup> . Bucket Capacity: • Machine Weight: 6000 KG Hydraulic Cylinder Brand: Original • Hydraulic Pump Brand: Original Hydraulic Valve Brand: Original ISUZU . Engine Brand: 40.5 KW • Power: • Machinery Test Report: Provided • Video Outgoing-inspection: Provided

• Core Components: Pressure Vessel, Motor, Bearing, Gear,

Pump, Gearbox, Engine, PLC

Year: 2018Working Hours: 2800