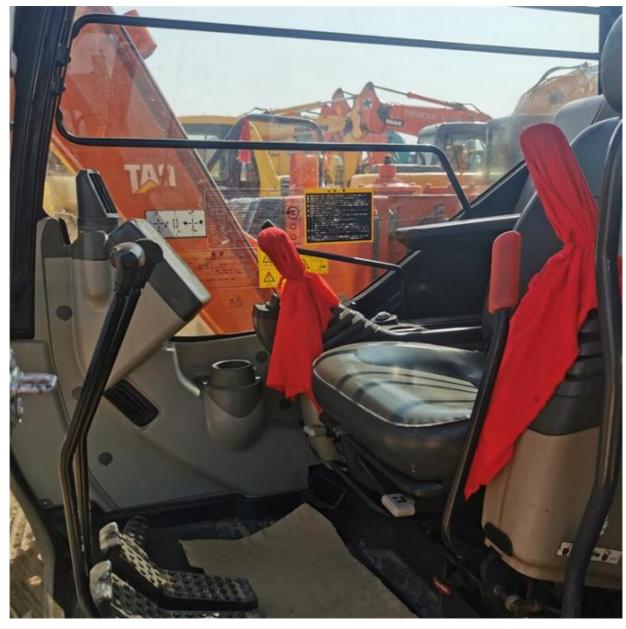

## Used Excavator Hitachi ZX60 6 Ton Japan Original Good Condition Earth-Moving Machinery

### **Product Specification**

Showroom Location: None · Operating Weight: 5850 KG 0.22 M<sup>3</sup> . Bucket Capacity: • Machine Weight: 6000 KG Hydraulic Cylinder Brand: Original • Hydraulic Pump Brand: Original Hydraulic Valve Brand: Original ISUZU . Engine Brand: 40.5 KW • Power: • Machinery Test Report: Provided • Video Outgoing-inspection: Provided

• Core Components: Pressure Vessel, Motor, Bearing, Gear,

Pump, Gearbox, Engine, PLC

Year: 2018Working Hours: 2800