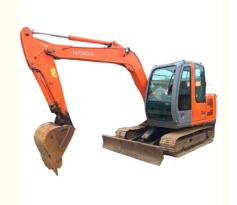

## Used Excavator Hitachi ZX60 6 Ton Japan Original Good Condition Earth-Moving Machinery

### **Product Specification**

Showroom Location: None · Operating Weight: 5850 KG 0.22 M<sup>3</sup> . Bucket Capacity: • Machine Weight: 6000 KG Hydraulic Cylinder Brand: Original • Hydraulic Pump Brand: Original Hydraulic Valve Brand: Original ISUZU . Engine Brand: 40.5 KW • Power: • Machinery Test Report: Provided • Video Outgoing-inspection: Provided