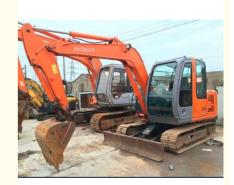

## Used Excavator Hitachi ZX60 6 Ton Japan Original Good Condition Earth-Moving Machinery

### **Basic Information**

Place of Origin: Japan

• Price: \$14,000.00/units 1-3 units



### **Product Specification**

Showroom Location: None · Operating Weight: 5850 KG 0.22 M<sup>3</sup> . Bucket Capacity: • Machine Weight: 6000 KG Hydraulic Cylinder Brand: Original • Hydraulic Pump Brand: Original Hydraulic Valve Brand: Original ISUZU . Engine Brand: 40.5 KW • Power: • Machinery Test Report: Provided • Video Outgoing-inspection: Provided

• Core Components: Pressure Vessel, Motor, Bearing, Gear,

Pump, Gearbox, Engine, PLC

Year: 2018Working Hours: 2800



### More Images







# Product Description

# **Product Description**









PC20/PC30/PC35/PC40/PC50/PC55/PC56/PC60/PC70/PC75/PC78/PC10

## Models Of Excavators We Sell

excavator

brands

Kubota used excavator

Volvo used excavator

Excavators of other

| Komatsu used excavator | 0/PC110/PC120/PC128/PC130/PC138/PC150/PC160/PC200/PC210/PC22                                                                                                               |
|------------------------|----------------------------------------------------------------------------------------------------------------------------------------------------------------------------|
| Carter used excavator  | CAT303/CAT305/CAT305.5/CAT306/CAT307/CAT308/CAT311/CAT312/C<br>AT313/CAT315/CAT318/CAT320/CAT323/CAT324/CAT325/