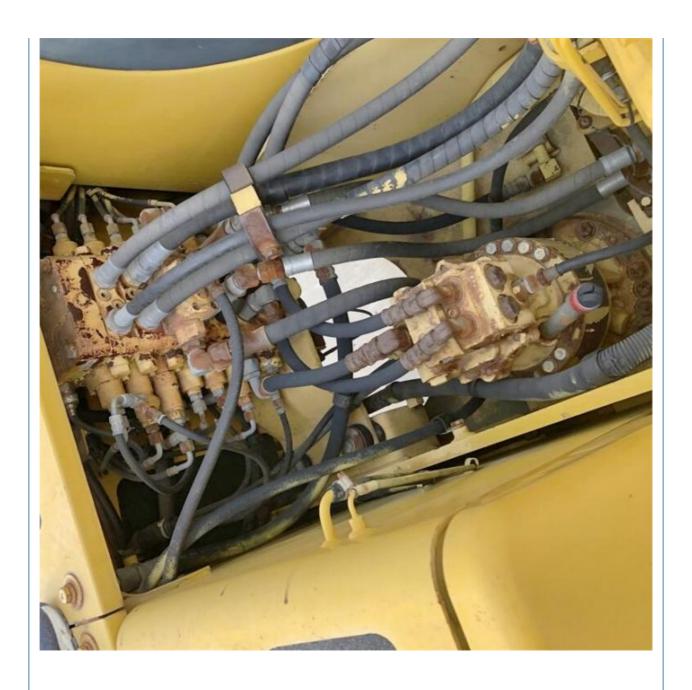

#### **Product Specification**

Showroom Location: None · Operating Weight: 12TON 0.5 . Bucket Capacity: · Machine Weight: 12000 KG • Hydraulic Cylinder Brand: Original • Hydraulic Pump Brand: Original Hydraulic Valve Brand: Original Cummins . Engine Brand: 64KW • Power: • Machinery Test Report: Provided

Core Components: Pressure Vessel, Motor, Bearing, Gear,

Pump, Gearbox, Engine, PLC

• Year: 2021

• Working Hours: 2001-4000

• Video Outgoing-inspection: Provided