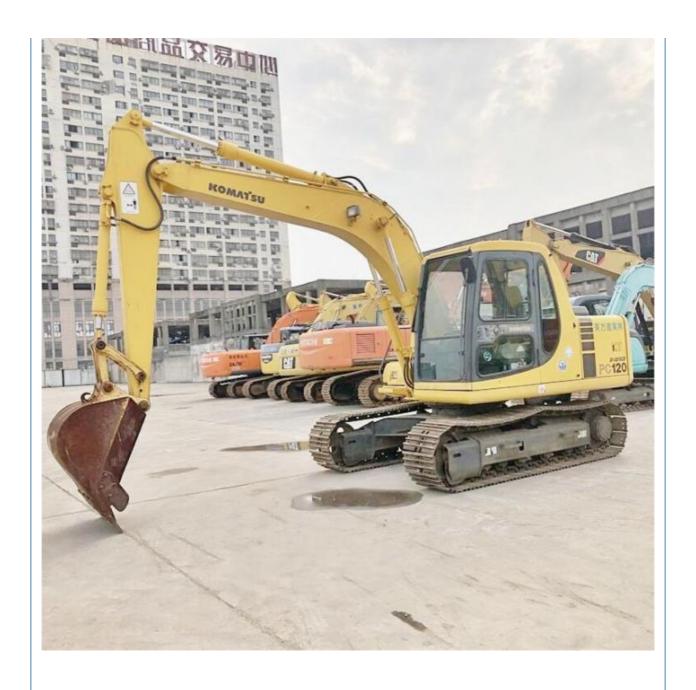

# Original Komatsu PC120-6eo Excavator with Cummins Engine/ PC120 Hydraulic Excavator

#### **Product Specification**

Showroom Location: None · Operating Weight: 12TON 0.5 . Bucket Capacity: · Machine Weight: 12000 KG • Hydraulic Cylinder Brand: Original • Hydraulic Pump Brand: Original Hydraulic Valve Brand: Original Cummins . Engine Brand: 64KW • Power: • Machinery Test Report: Provided