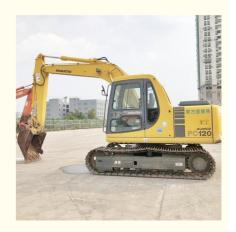

# Original Komatsu PC120-6eo Excavator with Cummins Engine/ PC120 Hydraulic Excavator

#### **Product Specification**

Showroom Location: None · Operating Weight: 12TON 0.5 . Bucket Capacity: · Machine Weight: 12000 KG • Hydraulic Cylinder Brand: Original • Hydraulic Pump Brand: Original Hydraulic Valve Brand: Original Cummins . Engine Brand: 64KW • Power: • Machinery Test Report: Provided