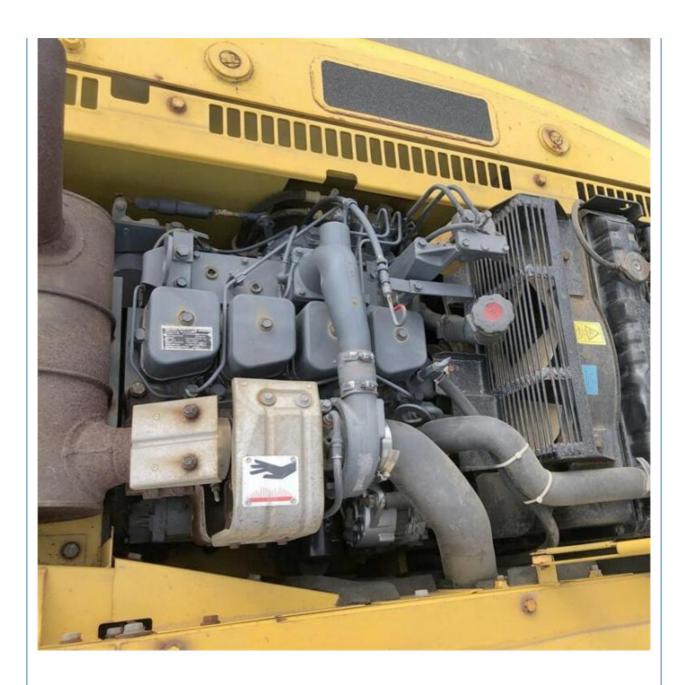

#### **Product Specification**

Showroom Location: None · Operating Weight: 12TON 0.5 . Bucket Capacity: · Machine Weight: 12000 KG • Hydraulic Cylinder Brand: Original • Hydraulic Pump Brand: Original Hydraulic Valve Brand: Original Cummins . Engine Brand: 64KW • Power: • Machinery Test Report: Provided

Core Components: Pressure Vessel, Motor, Bearing, Gear,

Pump, Gearbox, Engine, PLC

• Year: 2021

• Working Hours: 2001-4000

• Video Outgoing-inspection: Provided