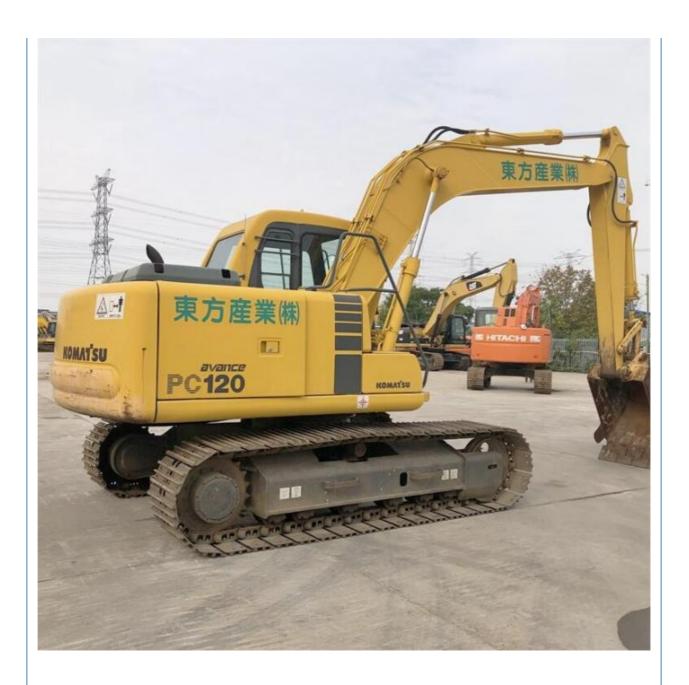

# Original Komatsu PC120-6eo Excavator with Cummins Engine/ PC120 Hydraulic Excavator

#### **Product Specification**

Showroom Location: None · Operating Weight: 12TON 0.5 . Bucket Capacity: · Machine Weight: 12000 KG • Hydraulic Cylinder Brand: Original • Hydraulic Pump Brand: Original Hydraulic Valve Brand: Original Cummins . Engine Brand: 64KW • Power: • Machinery Test Report: Provided