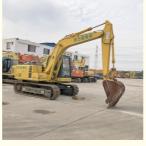

# Original Komatsu PC120-6eo Excavator with Cummins Engine/ PC120 Hydraulic Excavator

#### **Product Specification**

Showroom Location: None · Operating Weight: 12TON 0.5 . Bucket Capacity: · Machine Weight: 12000 KG • Hydraulic Cylinder Brand: Original • Hydraulic Pump Brand: Original Hydraulic Valve Brand: Original Cummins . Engine Brand: 64KW • Power: • Machinery Test Report: Provided