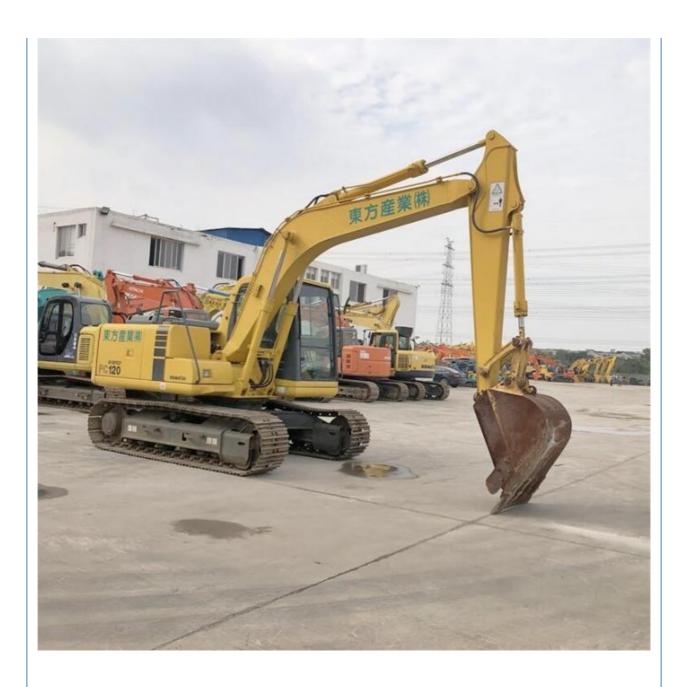

# Original Komatsu PC120-6eo Excavator with Cummins Engine/ PC120 Hydraulic Excavator

#### **Product Specification**

Showroom Location: None · Operating Weight: 12TON 0.5 . Bucket Capacity: · Machine Weight: 12000 KG • Hydraulic Cylinder Brand: Original • Hydraulic Pump Brand: Original Hydraulic Valve Brand: Original Cummins . Engine Brand: 64KW • Power: • Machinery Test Report: Provided