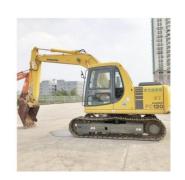

# Original Komatsu PC120-6eo Excavator with Cummins Engine/ PC120 Hydraulic Excavator

#### **Product Specification**

Showroom Location: None · Operating Weight: 12TON 0.5 . Bucket Capacity: · Machine Weight: 12000 KG • Hydraulic Cylinder Brand: Original • Hydraulic Pump Brand: Original Hydraulic Valve Brand: Original Cummins . Engine Brand: 64KW • Power: • Machinery Test Report: Provided