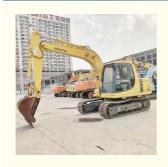

# Original Komatsu PC120-6eo Excavator with Cummins Engine/ PC120 Hydraulic Excavator

#### **Product Specification**

Showroom Location: None · Operating Weight: 12TON 0.5 . Bucket Capacity: · Machine Weight: 12000 KG • Hydraulic Cylinder Brand: Original • Hydraulic Pump Brand: Original Hydraulic Valve Brand: Original Cummins . Engine Brand: 64KW • Power: • Machinery Test Report: Provided