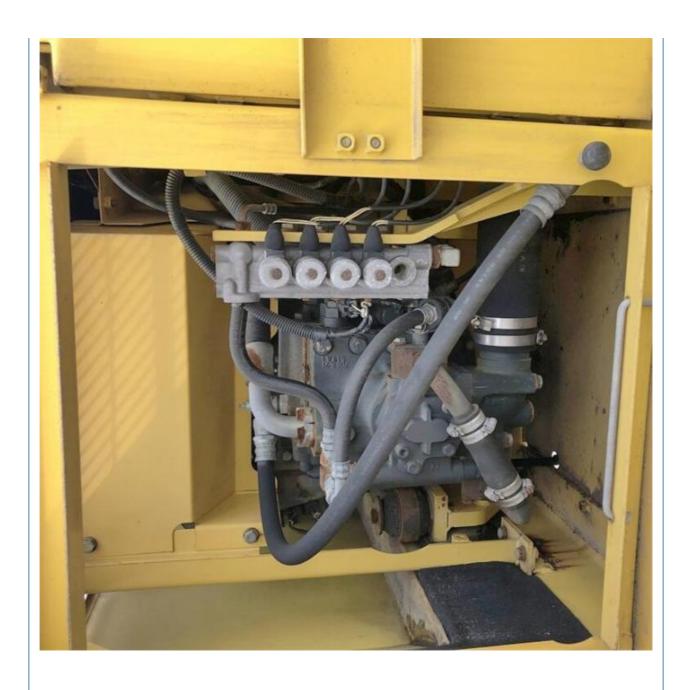

#### **Product Specification**

Showroom Location: None · Operating Weight: 12TON 0.5 . Bucket Capacity: · Machine Weight: 12000 KG • Hydraulic Cylinder Brand: Original • Hydraulic Pump Brand: Original Hydraulic Valve Brand: Original Cummins . Engine Brand: 64KW • Power: • Machinery Test Report: Provided

Core Components: Pressure Vessel, Motor, Bearing, Gear,

Pump, Gearbox, Engine, PLC

• Year: 2021

• Working Hours: 2001-4000

• Video Outgoing-inspection: Provided