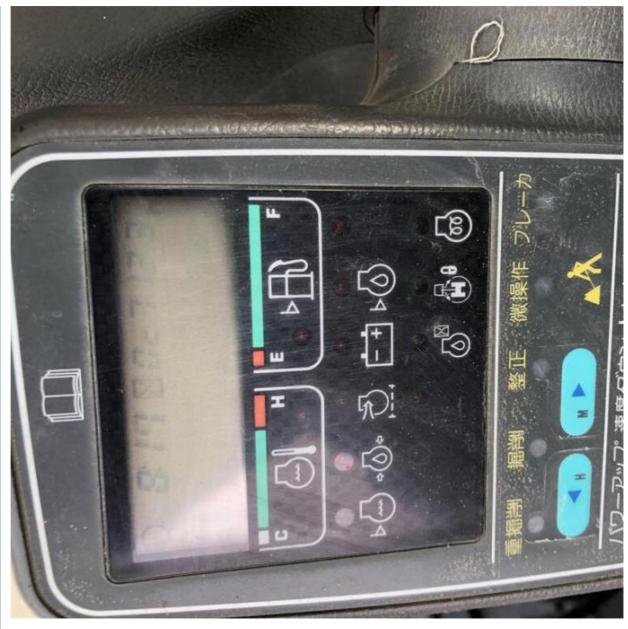

Core Components: Pressure Vessel, Motor, Bearing, Gear,

Pump, Gearbox, Engine, PLC

• Year: 2021

• Working Hours: 2001-4000

• Video Outgoing-inspection: Provided