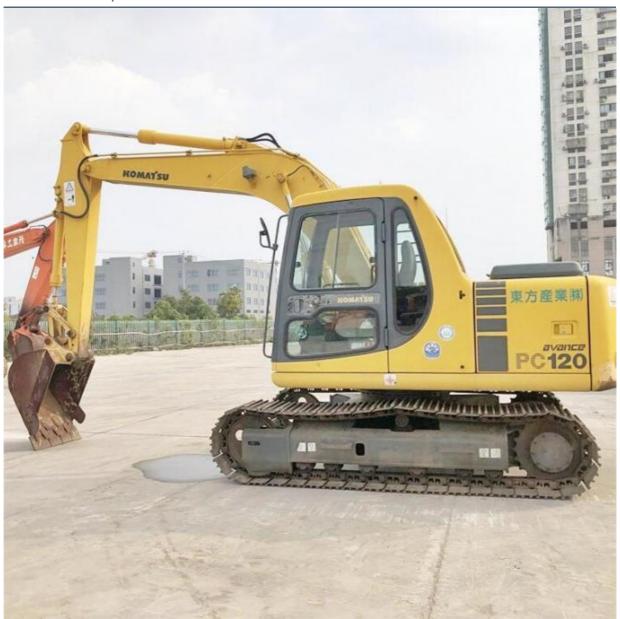

# Original Komatsu PC120-6eo Excavator with Cummins Engine/ PC120 Hydraulic Excavator

#### **Product Specification**

Showroom Location: None · Operating Weight: 12TON 0.5 . Bucket Capacity: · Machine Weight: 12000 KG • Hydraulic Cylinder Brand: Original • Hydraulic Pump Brand: Original Hydraulic Valve Brand: Original Cummins . Engine Brand: 64KW • Power: • Machinery Test Report: Provided