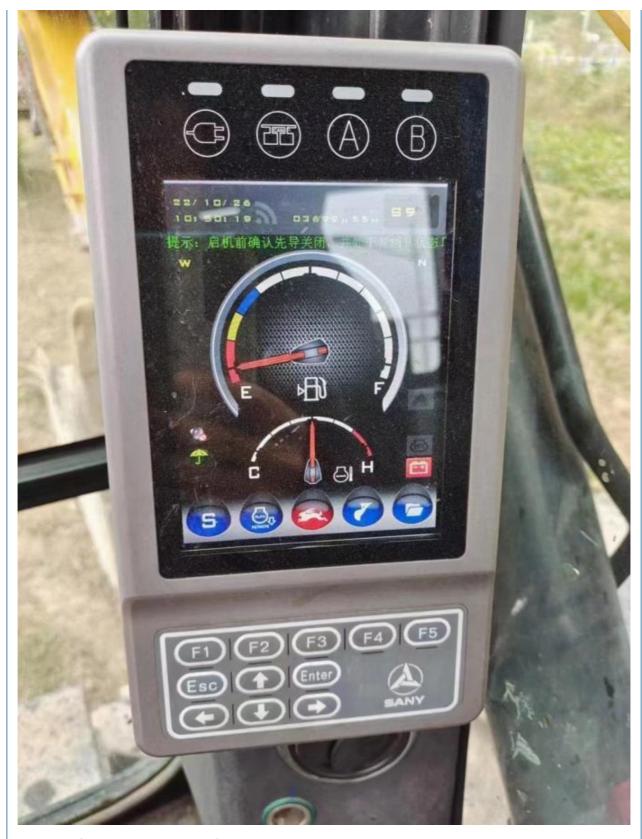

## **Product Specification**

Showroom Location: None · Operating Weight: 13TON 0.58 . Bucket Capacity: . Machine Weight: 13500 KG • Hydraulic Cylinder Brand: Original • Hydraulic Pump Brand: Original Hydraulic Valve Brand: Original ISUZU . Engine Brand: 120KW • Power: • Machinery Test Report: Provided • Video Outgoing-inspection: Provided