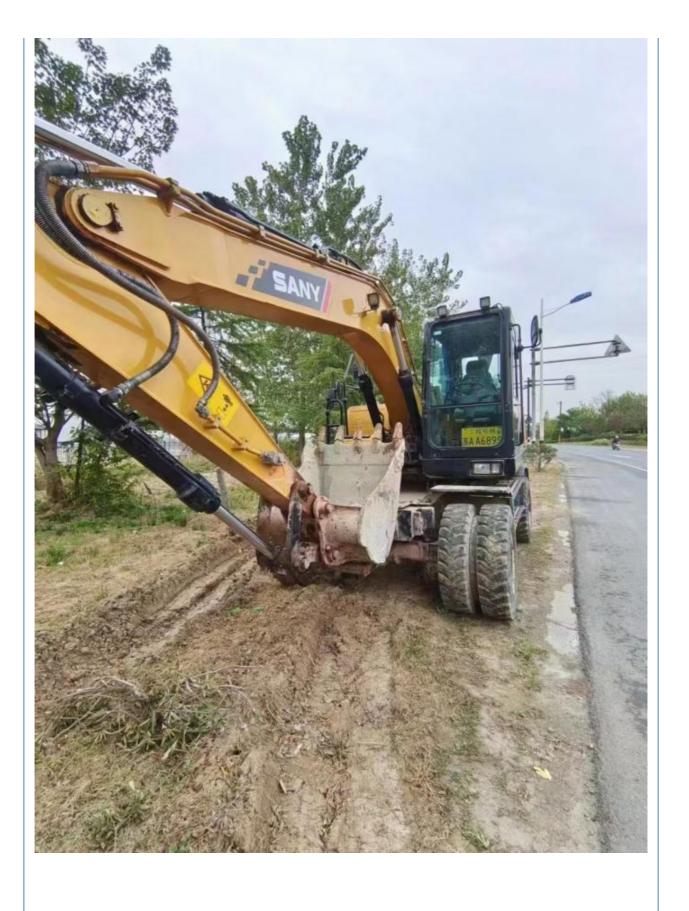

# Used Sany SY155W-9 Excavator in with 0.58 Bucket Capacity and 13500 KG Machine Weight

## **Product Specification**

Showroom Location: None · Operating Weight: 13TON 0.58 . Bucket Capacity: . Machine Weight: 13500 KG • Hydraulic Cylinder Brand: Original • Hydraulic Pump Brand: Original Hydraulic Valve Brand: Original ISUZU . Engine Brand: 120KW • Power: • Machinery Test Report: Provided • Video Outgoing-inspection: Provided

#### More Images