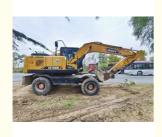

# Used Sany SY155W-9 Excavator in with 0.58 Bucket Capacity and 13500 KG Machine Weight

## **Product Specification**

Showroom Location: None · Operating Weight: 13TON 0.58 . Bucket Capacity: . Machine Weight: 13500 KG • Hydraulic Cylinder Brand: Original • Hydraulic Pump Brand: Original Hydraulic Valve Brand: Original ISUZU . Engine Brand: 120KW • Power: • Machinery Test Report: Provided • Video Outgoing-inspection: Provided