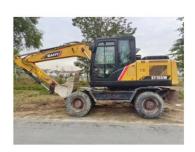

# Used Sany SY155W-9 Excavator in with 0.58 Bucket Capacity and 13500 KG Machine Weight

## **Product Specification**

Showroom Location: None · Operating Weight: 13TON 0.58 . Bucket Capacity: . Machine Weight: 13500 KG • Hydraulic Cylinder Brand: Original • Hydraulic Pump Brand: Original Hydraulic Valve Brand: Original ISUZU . Engine Brand: 120KW • Power: • Machinery Test Report: Provided • Video Outgoing-inspection: Provided