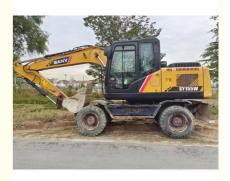

# Used Sany SY155W-9 Excavator in with 0.58 Bucket Capacity and 13500 KG Machine Weight

## **Product Specification**

Showroom Location: None · Operating Weight: 13TON 0.58 . Bucket Capacity: . Machine Weight: 13500 KG • Hydraulic Cylinder Brand: Original • Hydraulic Pump Brand: Original Hydraulic Valve Brand: Original ISUZU . Engine Brand: 120KW • Power: • Machinery Test Report: Provided • Video Outgoing-inspection: Provided