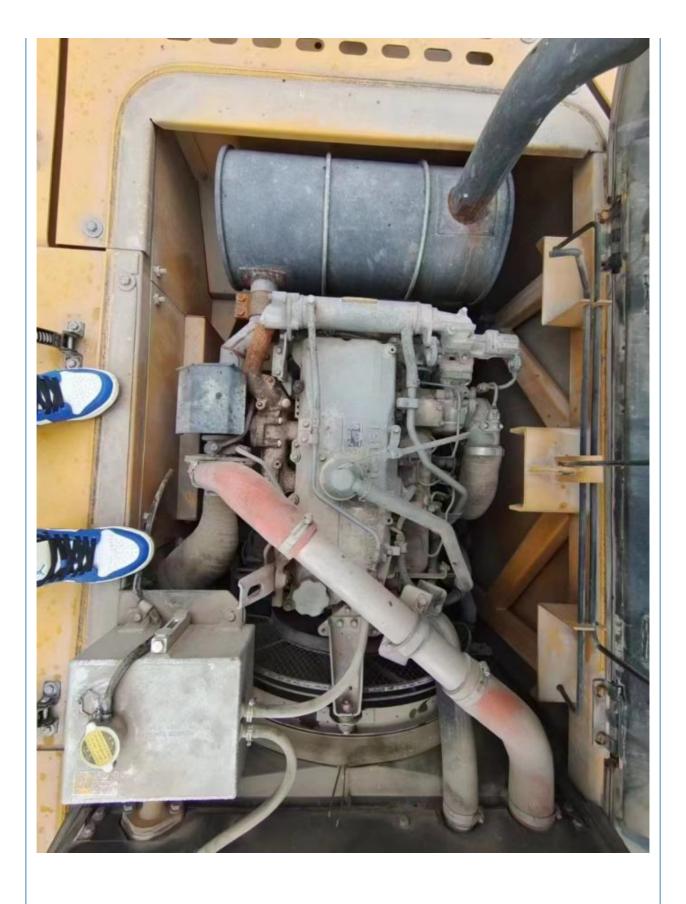

## **Product Specification**

Showroom Location: None · Operating Weight: 13TON 0.58 . Bucket Capacity: . Machine Weight: 13500 KG • Hydraulic Cylinder Brand: Original • Hydraulic Pump Brand: Original Hydraulic Valve Brand: Original ISUZU . Engine Brand: 120KW • Power: • Machinery Test Report: Provided • Video Outgoing-inspection: Provided

• Core Components: Pressure Vessel, Motor, Bearing, Gear,

Pump, Gearbox, Engine, PLC

• Year: 2021

• Working Hours: 2001-4000