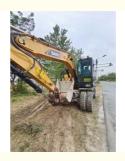

# Used Sany SY155W-9 Excavator in with 0.58 Bucket Capacity and 13500 KG Machine Weight

#### **Basic Information**

Place of Origin: Japan

• Price: \$46,000.00/units 1-3 units



## **Product Specification**

Showroom Location: None · Operating Weight: 13TON 0.58 . Bucket Capacity: . Machine Weight: 13500 KG • Hydraulic Cylinder Brand: Original • Hydraulic Pump Brand: Original Hydraulic Valve Brand: Original ISUZU . Engine Brand: 120KW • Power: • Machinery Test Report: Provided • Video Outgoing-inspection: Provided

• Core Components: Pressure Vessel, Motor, Bearing, Gear,

Pump, Gearbox, Engine, PLC

• Year: 2021

• Working Hours: 2001-4000



#### More Images









## Product Description

# **Product Description**



















#### Models Of Excavators We Sell

Komatsu used excavator

PC20/PC30/PC35/PC40/PC50/PC55/PC56/PC60/PC70/PC75/PC78/PC10 0/PC110/PC120/PC128/PC130/PC138/PC150/PC160/PC200/PC210/PC22 0/PC228/PC240/PC270/PC300/PC350/PC360/PC400/PC450/PC460/PC49 0/PC650

Carter used excavator

CAT303/CAT305/CAT305.5/CAT306/CAT307/CAT308/CAT311/CAT312/C AT313/CAT315/CAT318/CAT320/CAT323/CAT324/CAT325/CAT326/CAT3

29/CAT330/CAT336/CAT340/CAT345/CAT349/CAT375

Doosan used excavator

DH(DX)35/55/60/70/75/80/150/200/215/220/225/235/260/300/350/370/420/ 500/530

Sany used excavator

SY16/SY35/SY55/SY60/SY65/SY75/SY85/SY95/SY115/SY135/SY155/SY 205/SY215/SY235/SY265/SY305/SY335/SY365

/ZX330/ZX350/ZX360/ZX450/ZX600

Kobelco used excavator SK50/SK5