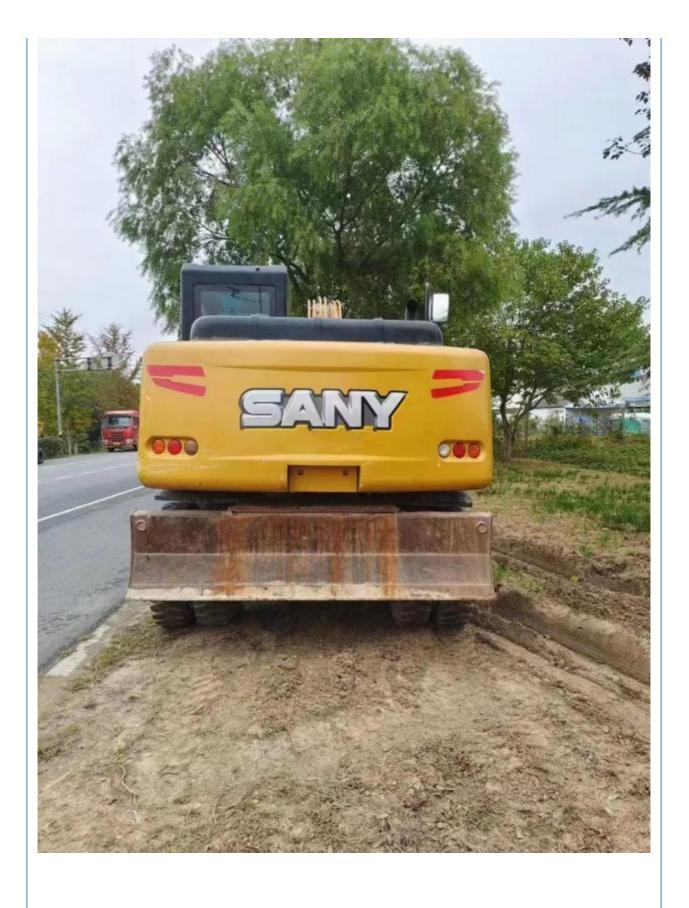

# Used Sany SY155W-9 Excavator in with 0.58 Bucket Capacity and 13500 KG Machine Weight

## **Product Specification**

Showroom Location: None · Operating Weight: 13TON 0.58 . Bucket Capacity: . Machine Weight: 13500 KG • Hydraulic Cylinder Brand: Original • Hydraulic Pump Brand: Original Hydraulic Valve Brand: Original ISUZU . Engine Brand: 120KW • Power: • Machinery Test Report: Provided • Video Outgoing-inspection: Provided

#### More Images