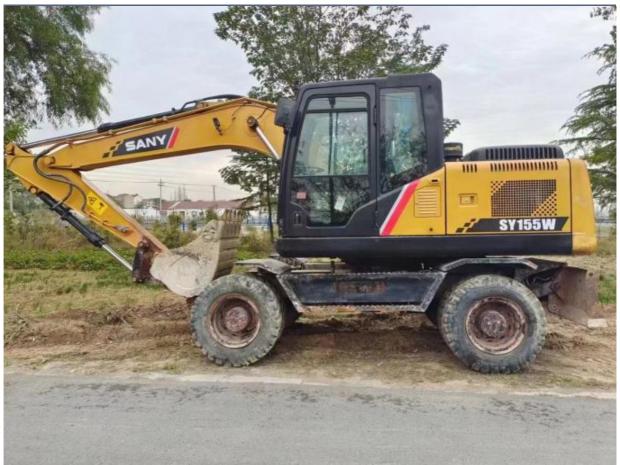

# Used Sany SY155W-9 Excavator in with 0.58 Bucket Capacity and 13500 KG Machine Weight

#### More Images