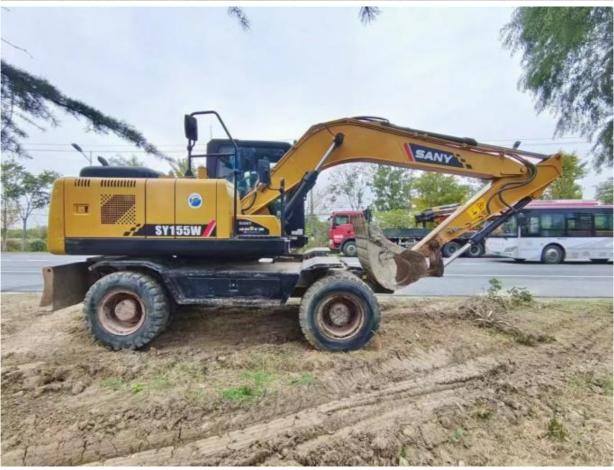

# Used Sany SY155W-9 Excavator in with 0.58 Bucket Capacity and 13500 KG Machine Weight

#### More Images