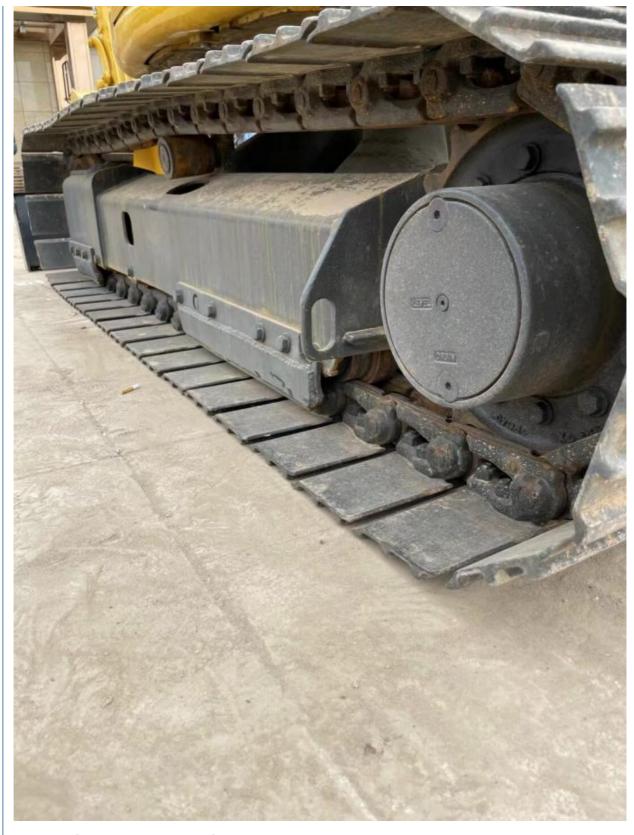

# Secondhand Excavator Komatsu PC55MR Small Excavator with Original Hydraulic Valve

#### **Basic Information**

• Place of Origin: Japan

• Price: \$9,500.00/units 1-3 units



#### **Product Specification**

Showroom Location: None · Operating Weight: 5ton 0.22 . Bucket Capacity: · Machine Weight: 5000 KG • Hydraulic Cylinder Brand: Original • Hydraulic Pump Brand: Original • Hydraulic Valve Brand: Original • Engine Brand: Cummins 28.5KW • Power: Provided • Machinery Test Report: • Video Outgoing-inspection: Provided

• Core Components: Pressure Vessel, Motor, Bearing, Gear,

Pump, Gearbox, Engine, PLC

• Year: 2021

• Working Hours: 2001-4000



## More Images









# **Product Description**

















#### Models Of Excavators We Sell

Komatsu used excavator

PC20/PC30/PC35/PC40/PC50/PC55/PC56/PC60/PC70/PC75/PC78/PC10 0/PC110/PC120/PC128/PC130/PC138/PC150/PC160/PC200/PC210/PC22 0/PC228/PC240/PC270/PC300/PC350/PC360/PC400/PC450/PC460/PC49 0/PC650

Carter used excavator

CAT303/CAT305/CAT305.5/CAT306/CAT307/CAT308/CAT311/CAT312/C AT313/CAT315/CAT318/CAT320/CAT323/CAT324/CAT325/CAT326/CAT3 29/CAT330/CAT336/CAT340/CAT345/CAT349/CAT375

Doosan used excavator

DH(DX)35/55/60/70/75/80/150/200/215/220/225/235/260/300/350/370/420/500/530

Sany used excavator

SY16/SY35/SY55/SY60/SY65/SY75/SY85/SY95/SY115/SY135/SY155/SY 205/SY215/SY235/SY265/SY305/SY335/SY365

/ZX330/ZX350/ZX360/ZX450/ZX600

Kobelco used excavator SK50/SK55/SK60/SK70/SK75/SK115/SK135/SK140/SK160/SK200/SK210/

SK230/SK235/SK250/