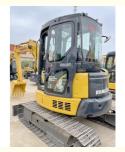

# Secondhand Excavator Komatsu PC55MR Small Excavator with Original Hydraulic Valve

#### **Product Specification**

Showroom Location: None · Operating Weight: 5ton 0.22 . Bucket Capacity: · Machine Weight: 5000 KG • Hydraulic Cylinder Brand: Original • Hydraulic Pump Brand: Original • Hydraulic Valve Brand: Original • Engine Brand: Cummins 28.5KW • Power: Provided • Machinery Test Report: • Video Outgoing-inspection: Provided

• Core Components: Pressure Vessel, Motor, Bearing, Gear,

Pump, Gearbox, Engine, PLC

• Year: 2021

• Working Hours: 2001-4000