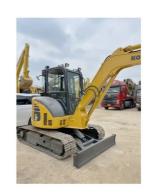

# Secondhand Excavator Komatsu PC55MR Small Excavator with Original Hydraulic Valve

#### **Product Specification**

Showroom Location: None · Operating Weight: 5ton 0.22 . Bucket Capacity: · Machine Weight: 5000 KG • Hydraulic Cylinder Brand: Original • Hydraulic Pump Brand: Original • Hydraulic Valve Brand: Original • Engine Brand: Cummins 28.5KW • Power: Provided • Machinery Test Report: • Video Outgoing-inspection: Provided