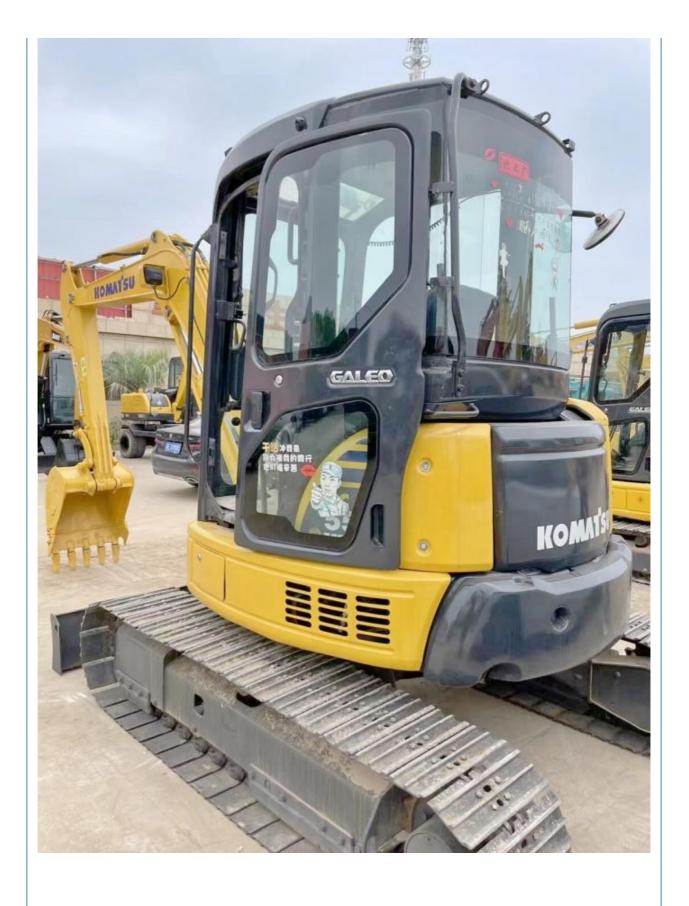

# Secondhand Excavator Komatsu PC55MR Small Excavator with Original Hydraulic Valve

#### **Basic Information**

• Place of Origin: Japan

• Price: \$9,500.00/units 1-3 units



#### **Product Specification**

Showroom Location: None · Operating Weight: 5ton 0.22 . Bucket Capacity: · Machine Weight: 5000 KG • Hydraulic Cylinder Brand: Original • Hydraulic Pump Brand: Original • Hydraulic Valve Brand: Original • Engine Brand: Cummins 28.5KW • Power: Provided • Machinery Test Report: • Video Outgoing-inspection: Provided

• Core Components: Pressure Vessel, Motor, Bearing, Gear,

Pump, Gearbox, Engine, PLC

• Year: 2021

• Working Hours: 2001-4000



## More Images









# **Product Description**

















#### Models Of Excavators We Sell

Komatsu used excavator

PC20/PC30/PC35/PC40/PC50/PC55/PC56/PC60/PC70/PC75/PC78/PC10 0/PC110/PC120/PC128/PC130/PC138/PC150/PC160/PC200/PC210/PC22 0/PC228/PC240/PC270/PC300/PC350/PC360/PC400/PC450/PC460/PC49 0/PC650

Carter used excavator

CAT303/CAT305/CAT305.5/CAT306/CAT307/CAT308/CAT311/CAT312/C AT313/CAT315/CAT318/CAT320/CAT323/CAT324/CAT325/CAT326/CAT3 29/CAT330/CAT336/CAT340/CAT345/CAT349/CAT375

Doosan used excavator

DH(DX)35/55/60/70/75/80/150/200/215/220/225/235/260/300/350/370/420/500/530

Sany used excavator

SY16/SY35/SY55/SY60/SY65/SY75/SY85/SY95/SY115/SY135/SY155/SY 205/SY215/SY235/SY265/SY305/SY335/SY365

/ZX330/ZX350/ZX360/ZX450/ZX600

Kobelco used excavator SK50/SK55/SK60/SK70/SK75/SK115/SK135/SK140/SK160/SK200/SK210/

SK230/SK235/