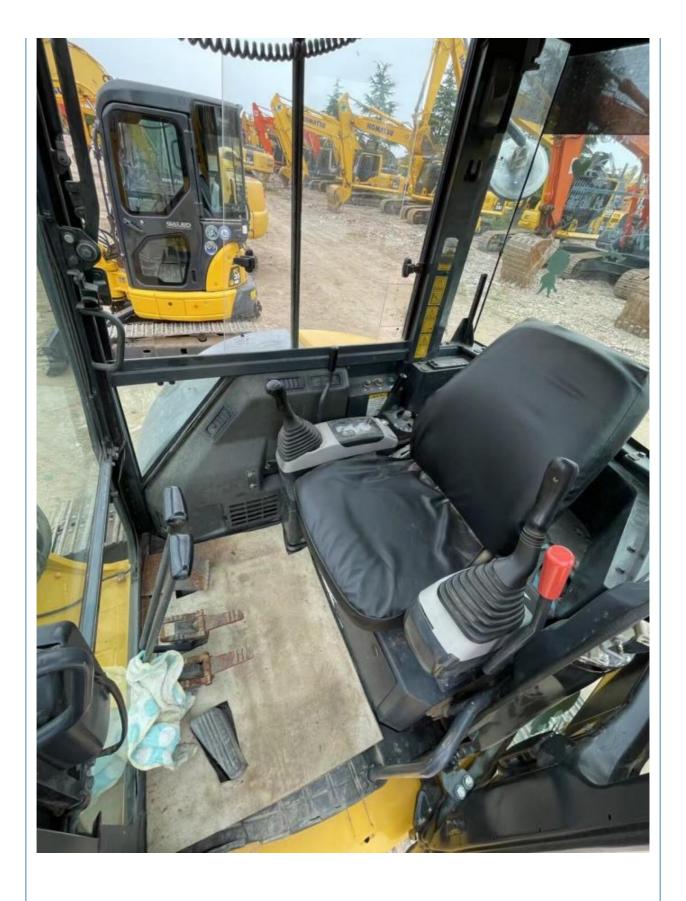

# Secondhand Excavator Komatsu PC55MR Small Excavator with Original Hydraulic Valve

#### **Basic Information**

• Place of Origin: Japan

• Price: \$9,500.00/units 1-3 units



#### **Product Specification**

Showroom Location: None · Operating Weight: 5ton 0.22 . Bucket Capacity: · Machine Weight: 5000 KG • Hydraulic Cylinder Brand: Original • Hydraulic Pump Brand: Original • Hydraulic Valve Brand: Original • Engine Brand: Cummins 28.5KW • Power: Provided • Machinery Test Report: • Video Outgoing-inspection: Provided

• Core Components: Pressure Vessel, Motor, Bearing, Gear,

Pump, Gearbox, Engine, PLC

• Year: 2021

• Working Hours: 2001-4000



## More Images









# **Product Description**

















#### Models Of Excavators We Sell

Komatsu used excavator

PC20/PC30/PC35/PC40/PC50/PC55/PC56/PC60/PC70/PC75/PC78/PC10 0/PC110/PC120/PC128/PC130/PC138/PC150/PC160/PC200/PC210/PC22 0/PC228/PC240/PC270/PC300/PC350/PC360/PC400/PC450/PC460/PC49 0/PC650

Carter used excavator

CAT303/CAT305/CAT305.5/CAT306/CAT307/CAT308/CAT311/CAT312/C AT313/CAT315/CAT318/CAT320/CAT323/CAT324/CAT325/CAT326/CAT3 29/CAT330/CAT336/CAT340/CAT345/CAT349/CAT375

Doosan used excavator

DH(DX)35/55/60/70/75/80/150/200/215/220/225/235/260/300/350/370/420/500/530

Sany used excavator

SY16/SY35/SY55/SY60/SY65/SY75/SY85/SY95/SY115/SY135/SY155/SY 205/SY215/SY235/SY265/SY305/SY335/SY365

/ZX330/ZX350/ZX360/ZX450/ZX600

Kobelco used excavator SK50/SK55/SK60/SK70/SK75/SK115/SK135/SK140/SK160/SK200/SK210/

SK230/SK235/SK25