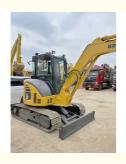

# Secondhand Excavator Komatsu PC55MR Small Excavator with Original Hydraulic Valve

#### **Product Specification**

Showroom Location: None · Operating Weight: 5ton 0.22 . Bucket Capacity: · Machine Weight: 5000 KG • Hydraulic Cylinder Brand: Original • Hydraulic Pump Brand: Original • Hydraulic Valve Brand: Original • Engine Brand: Cummins 28.5KW • Power: Provided • Machinery Test Report: • Video Outgoing-inspection: Provided