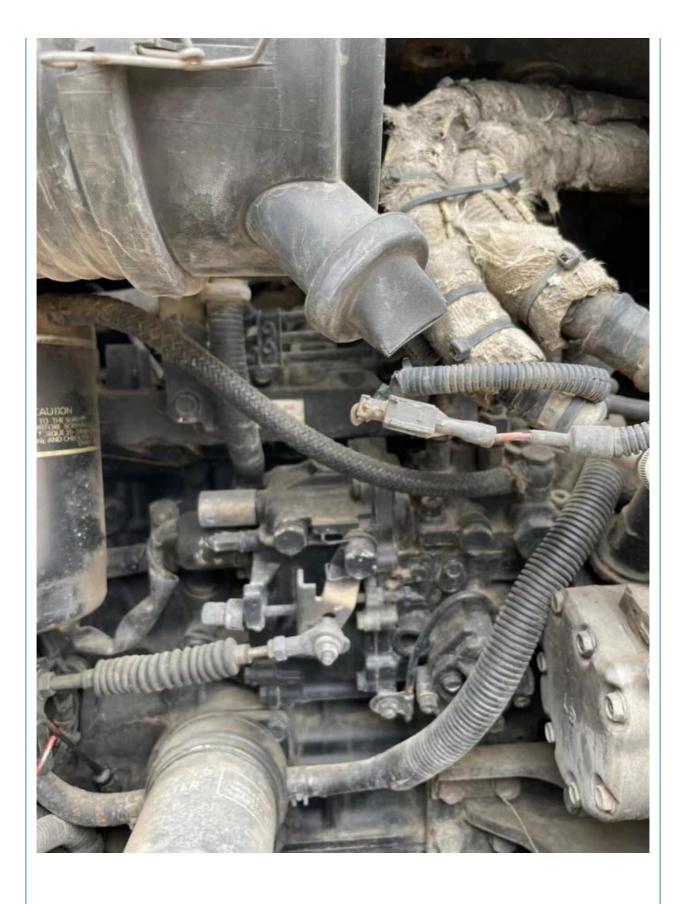

# Secondhand Excavator Komatsu PC55MR Small Excavator with Original Hydraulic Valve

#### **Basic Information**

• Place of Origin: Japan

• Price: \$9,500.00/units 1-3 units



#### **Product Specification**

Showroom Location: None · Operating Weight: 5ton 0.22 . Bucket Capacity: · Machine Weight: 5000 KG • Hydraulic Cylinder Brand: Original • Hydraulic Pump Brand: Original • Hydraulic Valve Brand: Original • Engine Brand: Cummins 28.5KW • Power: Provided • Machinery Test Report: • Video Outgoing-inspection: Provided

• Core Components: Pressure Vessel, Motor, Bearing, Gear,

Pump, Gearbox, Engine, PLC

• Year: 2021

• Working Hours: 2001-4000



## More Images









# **Product Description**

















#### Models Of Excavators We Sell

Komatsu used excavator

PC20/PC30/PC35/PC40/PC50/PC55/PC56/PC60/PC70/PC75/PC78/PC10 0/PC110/PC120/PC128/PC130/PC138/PC150/PC160/PC200/PC210/PC22 0/PC228/PC240/PC270/PC300/PC350/PC360/PC400/PC450/PC460/PC49 0/PC650

Carter used excavator

CAT303/CAT305/CAT305.5/CAT306/CAT307/CAT308/CAT311/CAT312/C AT313/CAT315/CAT318/CAT320/CAT323/CAT324/CAT325/CAT326/CAT3 29/CAT330/CAT336/CAT340/CAT345/CAT349/CAT375

Doosan used excavator

DH(DX)35/55/60/70/75/80/150/200/215/220/225/235/260/300/350/370/420/500/530

Sany used excavator

SY16/SY35/SY55/SY60/SY65/SY75/SY85/SY95/SY115/SY135/SY155/SY 205/SY215/SY235/SY265/SY305/SY335/SY365

/ZX330/ZX350/ZX360/ZX450/ZX600

Kobelco used excavator SK50/SK55/SK60/SK70/SK75/SK115/SK135/SK140/SK160/SK200/SK210/

SK230/SK23