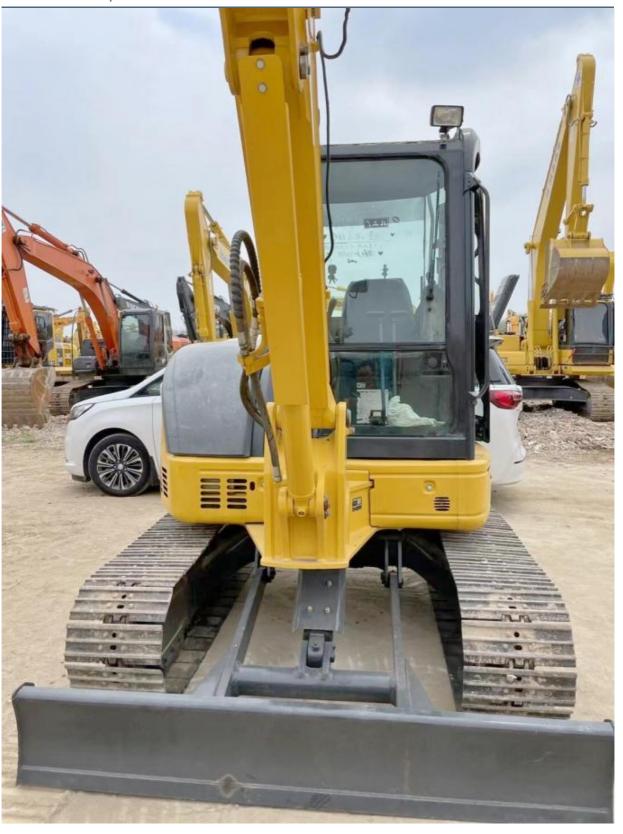

# Secondhand Excavator Komatsu PC55MR Small Excavator with Original Hydraulic Valve

#### **Product Specification**

Showroom Location: None · Operating Weight: 5ton 0.22 . Bucket Capacity: · Machine Weight: 5000 KG • Hydraulic Cylinder Brand: Original • Hydraulic Pump Brand: Original • Hydraulic Valve Brand: Original • Engine Brand: Cummins 28.5KW • Power: Provided • Machinery Test Report: • Video Outgoing-inspection: Provided

• Core Components: Pressure Vessel, Motor, Bearing, Gear,

Pump, Gearbox, Engine, PLC

• Year: 2021

• Working Hours: 2001-4000