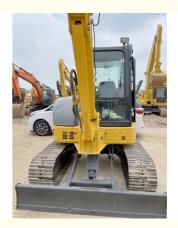

# Secondhand Excavator Komatsu PC55MR Small Excavator with Original Hydraulic Valve

#### **Product Specification**

Showroom Location: None · Operating Weight: 5ton 0.22 . Bucket Capacity: · Machine Weight: 5000 KG • Hydraulic Cylinder Brand: Original • Hydraulic Pump Brand: Original • Hydraulic Valve Brand: Original • Engine Brand: Cummins 28.5KW • Power: Provided • Machinery Test Report: • Video Outgoing-inspection: Provided