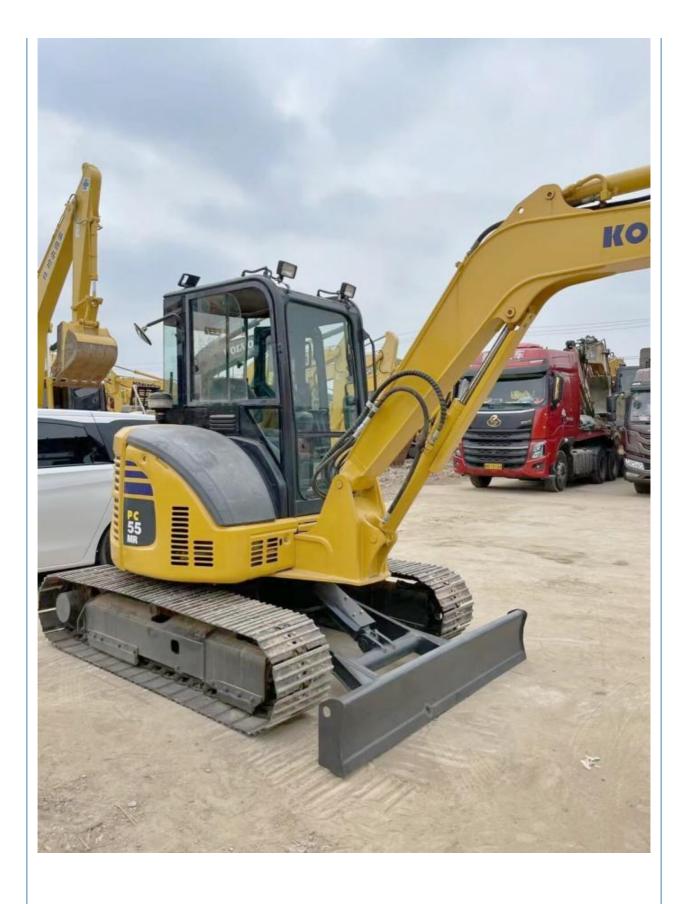

# Secondhand Excavator Komatsu PC55MR Small Excavator with Original Hydraulic Valve

#### **Product Specification**

Showroom Location: None · Operating Weight: 5ton 0.22 . Bucket Capacity: · Machine Weight: 5000 KG • Hydraulic Cylinder Brand: Original • Hydraulic Pump Brand: Original • Hydraulic Valve Brand: Original • Engine Brand: Cummins 28.5KW • Power: Provided • Machinery Test Report: • Video Outgoing-inspection: Provided

• Core Components: Pressure Vessel, Motor, Bearing, Gear,

Pump, Gearbox, Engine, PLC

• Year: 2021

• Working Hours: 2001-4000