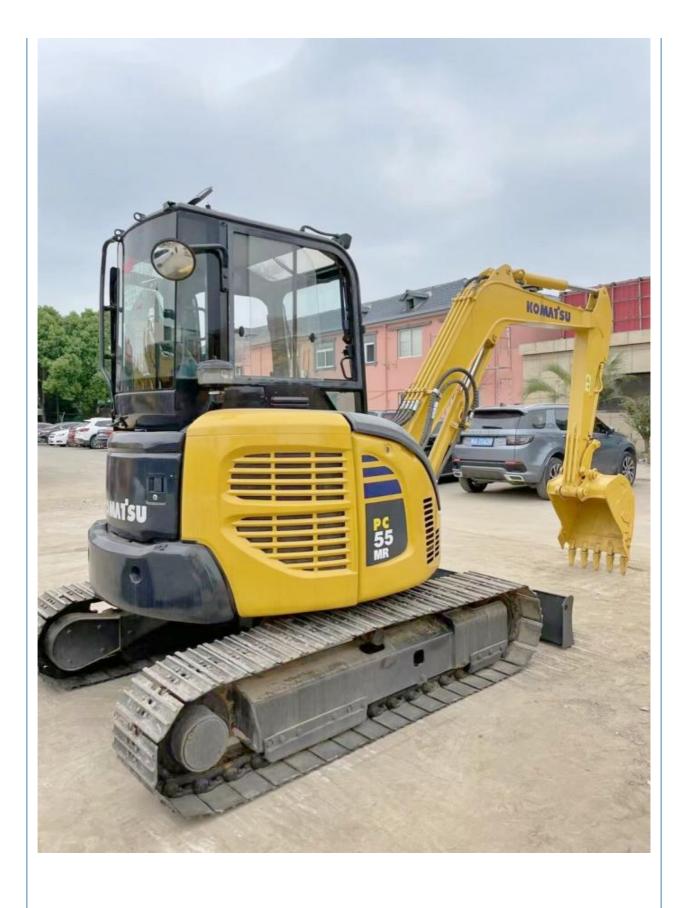

# Secondhand Excavator Komatsu PC55MR Small Excavator with Original Hydraulic Valve

## More Images