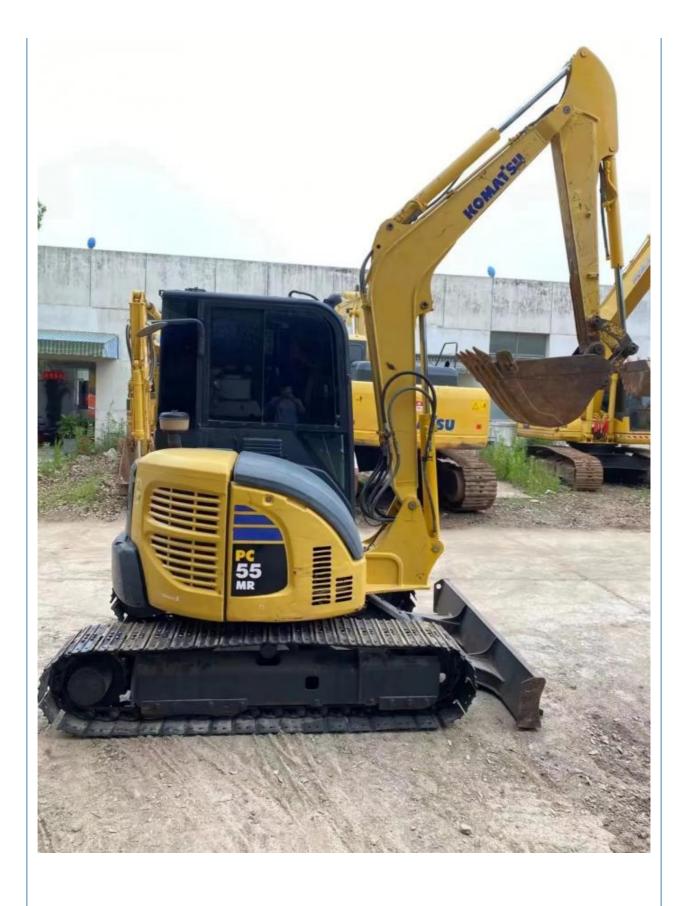

# Used 1.5t Excavator Sale Second Hand PC55 Komatsu Earth Mini Excavator

#### **Product Specification**

Showroom Location: None · Operating Weight: 5ton 0.2 . Bucket Capacity: • Machine Weight: 5 KG • Hydraulic Cylinder Brand: Original • Hydraulic Pump Brand: Original • Hydraulic Valve Brand: Original • Engine Brand: Cummins 28.5KW • Power: Provided • Machinery Test Report: • Video Outgoing-inspection: Provided