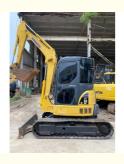

# Used 1.5t Excavator Sale Second Hand PC55 Komatsu Earth Mini Excavator

#### **Product Specification**

Showroom Location: None · Operating Weight: 5ton 0.2 . Bucket Capacity: • Machine Weight: 5 KG • Hydraulic Cylinder Brand: Original • Hydraulic Pump Brand: Original • Hydraulic Valve Brand: Original • Engine Brand: Cummins 28.5KW • Power: Provided • Machinery Test Report: • Video Outgoing-inspection: Provided