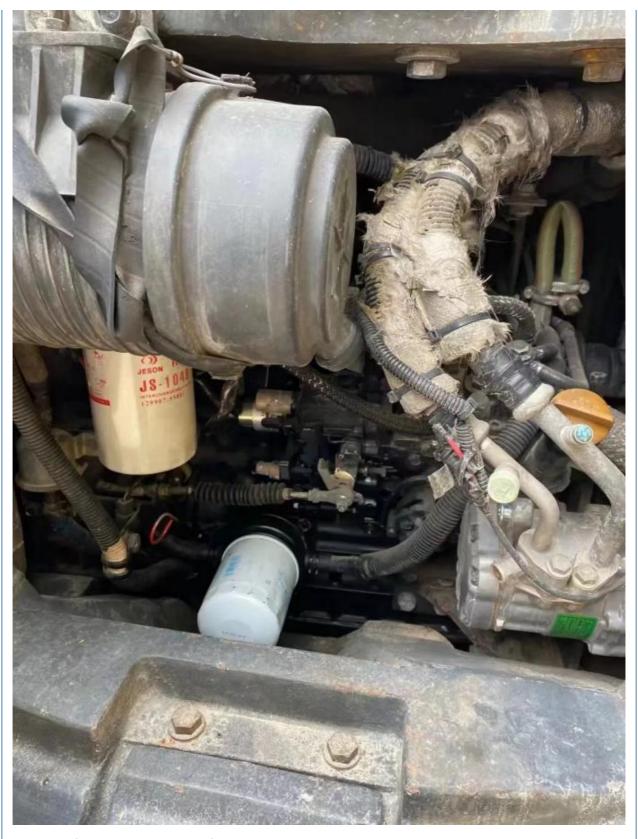

#### **Product Specification**

Showroom Location: None · Operating Weight: 5ton 0.2 . Bucket Capacity: • Machine Weight: 5 KG • Hydraulic Cylinder Brand: Original • Hydraulic Pump Brand: Original • Hydraulic Valve Brand: Original • Engine Brand: Cummins 28.5KW • Power: Provided • Machinery Test Report: • Video Outgoing-inspection: Provided