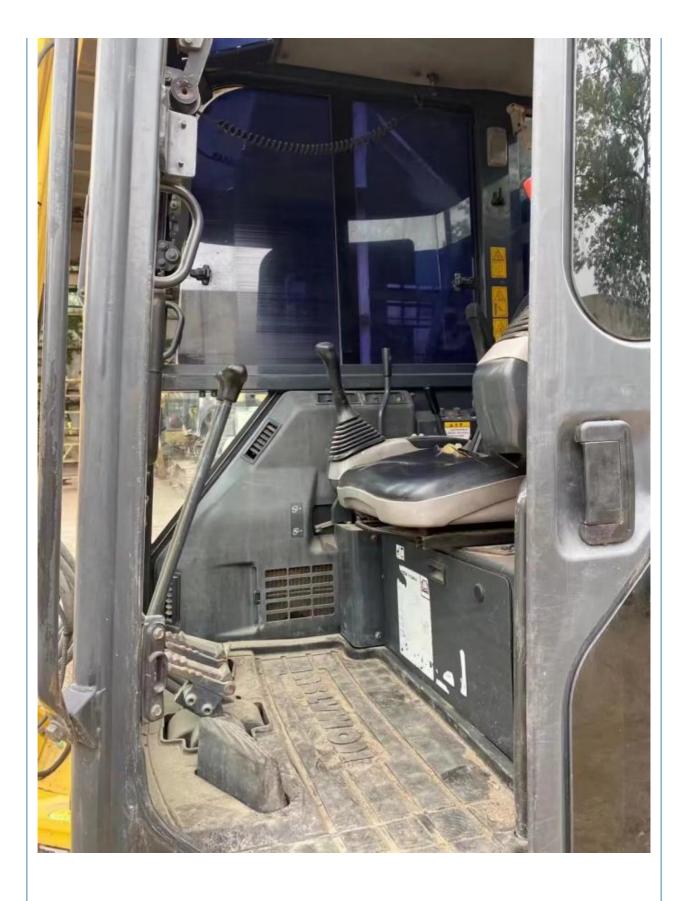

#### **Product Specification**

Showroom Location: None · Operating Weight: 5ton 0.2 . Bucket Capacity: • Machine Weight: 5 KG • Hydraulic Cylinder Brand: Original • Hydraulic Pump Brand: Original • Hydraulic Valve Brand: Original • Engine Brand: Cummins 28.5KW • Power: Provided • Machinery Test Report: • Video Outgoing-inspection: Provided