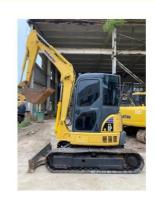

# Used 1.5t Excavator Sale Second Hand PC55 Komatsu Earth Mini Excavator

#### **Product Specification**

Showroom Location: None · Operating Weight: 5ton 0.2 . Bucket Capacity: • Machine Weight: 5 KG • Hydraulic Cylinder Brand: Original • Hydraulic Pump Brand: Original • Hydraulic Valve Brand: Original • Engine Brand: Cummins 28.5KW • Power: Provided • Machinery Test Report: • Video Outgoing-inspection: Provided