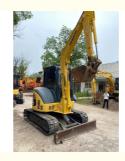

# Used 1.5t Excavator Sale Second Hand PC55 Komatsu Earth Mini Excavator

#### **Product Specification**

Showroom Location: None · Operating Weight: 5ton 0.2 . Bucket Capacity: • Machine Weight: 5 KG • Hydraulic Cylinder Brand: Original • Hydraulic Pump Brand: Original • Hydraulic Valve Brand: Original • Engine Brand: Cummins 28.5KW • Power: Provided • Machinery Test Report: • Video Outgoing-inspection: Provided

• Core Components: Pressure Vessel, Motor, Bearing, Gear,

Pump, Gearbox, Engine, PLC

• Year: 2021

• Working Hours: 2001-4000