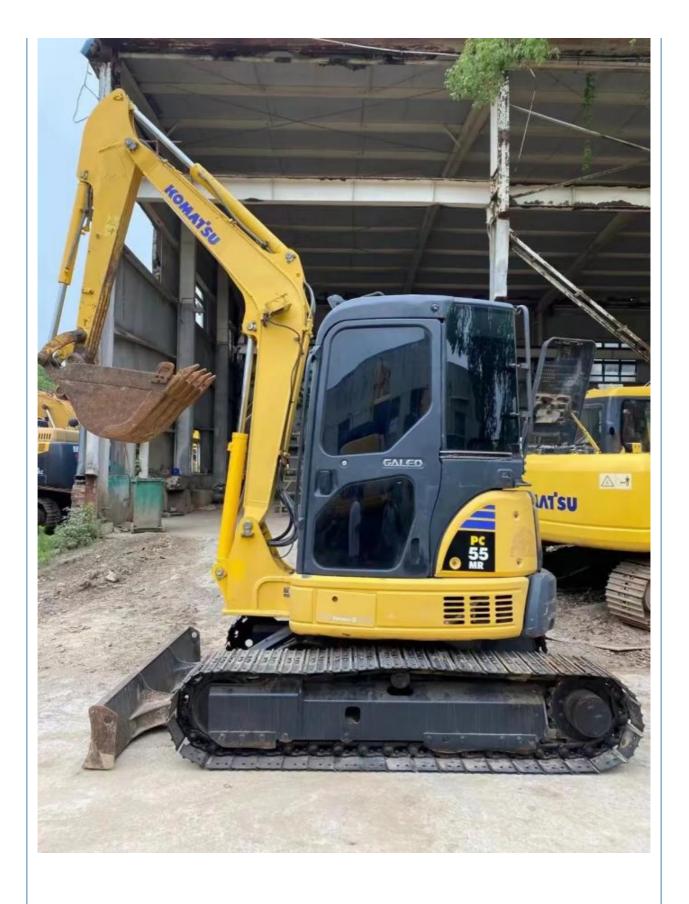

# Used 1.5t Excavator Sale Second Hand PC55 Komatsu Earth Mini Excavator

#### **Product Specification**

Showroom Location: None · Operating Weight: 5ton 0.2 . Bucket Capacity: • Machine Weight: 5 KG • Hydraulic Cylinder Brand: Original • Hydraulic Pump Brand: Original • Hydraulic Valve Brand: Original • Engine Brand: Cummins 28.5KW • Power: Provided • Machinery Test Report: • Video Outgoing-inspection: Provided

• Core Components: Pressure Vessel, Motor, Bearing, Gear,

Pump, Gearbox, Engine, PLC

• Year: 2021

• Working Hours: 2001-4000