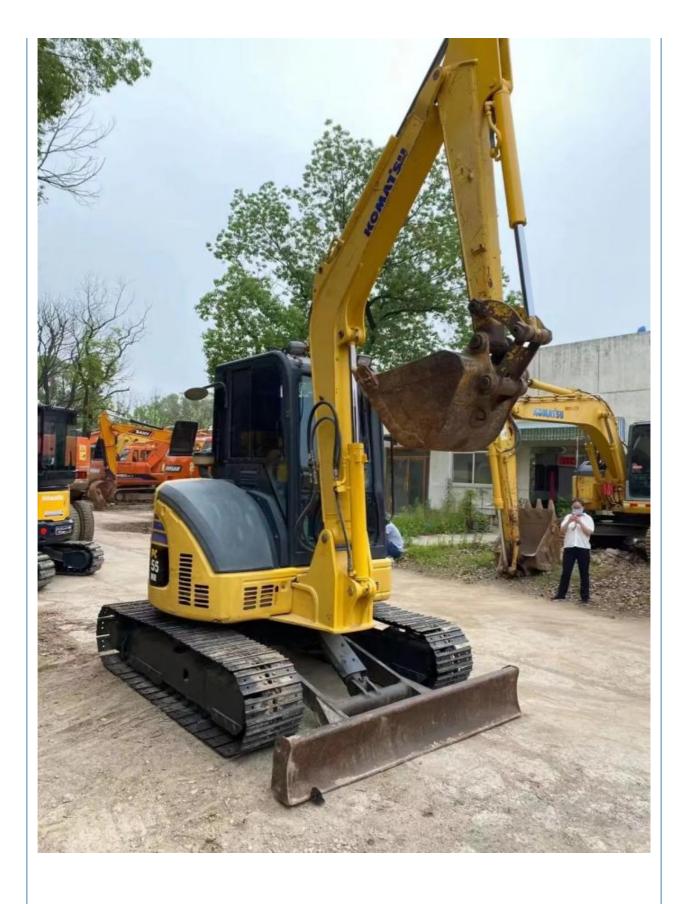

# Used 1.5t Excavator Sale Second Hand PC55 Komatsu Earth Mini Excavator

#### **Product Specification**

Showroom Location: None · Operating Weight: 5ton 0.2 . Bucket Capacity: • Machine Weight: 5 KG • Hydraulic Cylinder Brand: Original • Hydraulic Pump Brand: Original • Hydraulic Valve Brand: Original • Engine Brand: Cummins 28.5KW • Power: Provided • Machinery Test Report: • Video Outgoing-inspection: Provided