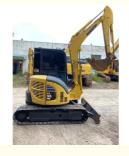

# Used 1.5t Excavator Sale Second Hand PC55 Komatsu Earth Mini Excavator

#### **Product Specification**

Showroom Location: None · Operating Weight: 5ton 0.2 . Bucket Capacity: • Machine Weight: 5 KG • Hydraulic Cylinder Brand: Original • Hydraulic Pump Brand: Original • Hydraulic Valve Brand: Original • Engine Brand: Cummins 28.5KW • Power: Provided • Machinery Test Report: • Video Outgoing-inspection: Provided