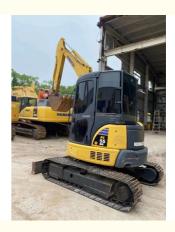

# Used 1.5t Excavator Sale Second Hand PC55 Komatsu Earth Mini Excavator

#### **Product Specification**

Showroom Location: None · Operating Weight: 5ton 0.2 . Bucket Capacity: • Machine Weight: 5 KG • Hydraulic Cylinder Brand: Original • Hydraulic Pump Brand: Original • Hydraulic Valve Brand: Original • Engine Brand: Cummins 28.5KW • Power: Provided • Machinery Test Report: • Video Outgoing-inspection: Provided