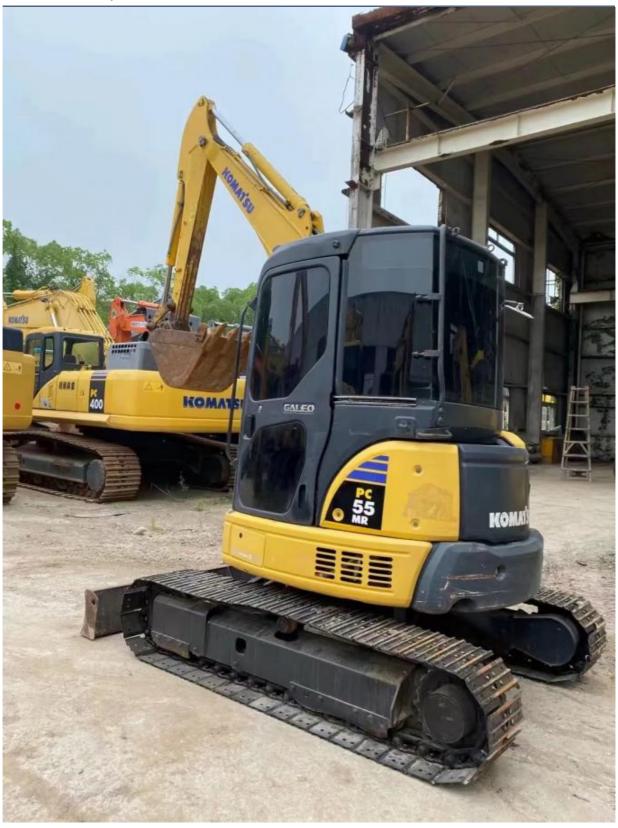

# Used 1.5t Excavator Sale Second Hand PC55 Komatsu Earth Mini Excavator

#### **Product Specification**

Showroom Location: None · Operating Weight: 5ton 0.2 . Bucket Capacity: • Machine Weight: 5 KG • Hydraulic Cylinder Brand: Original • Hydraulic Pump Brand: Original • Hydraulic Valve Brand: Original • Engine Brand: Cummins 28.5KW • Power: Provided • Machinery Test Report: • Video Outgoing-inspection: Provided

• Core Components: Pressure Vessel, Motor, Bearing, Gear,

Pump, Gearbox, Engine, PLC

• Year: 2021

• Working Hours: 2001-4000