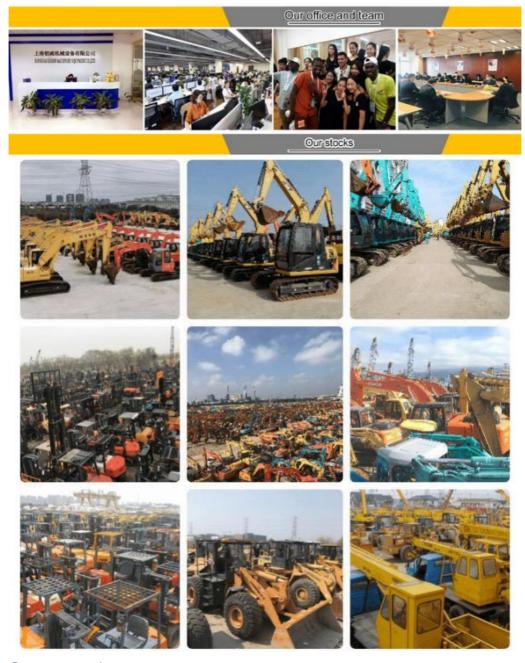

#### Company Profile

**Shanghai Kaishu Machinery Equipment Co., Ltd** was established in 2017, we have our own factory which covers an area of 67,000 square meters, with 200 employees. As a leading used excavator supplier in China, Shanghai Kaishu Machinery Equipment Co., Ltd has numerous construction machinery. Our teams are composed of a purchasing team, a technical support team, a vehicle-parts supply center, a foreign trade sales team and a quality testing center.

Our full range of products include: used excavators, used loaders, used graders, used bulldozers, used forklifts, used cranes and other used construction machinery products. Our engineering machines are mainly from China, the United States, Japan, South Korea and other manufacturing countries, quality assurance is our hallmark. Our machines are sold to many regions at home and abroad, and we have rich export experience.

In order to serve our customers better, we deal in three(3) thousand units of construction machinery all year round and ensure delivery within 7-30 days after payment. Our team can serve you around the clock (24/7) and we hope to build a long-term business relationship with you.