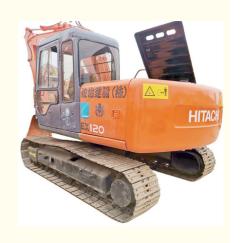

# Hitachi EX120-5 Excavator In Original Japan In Good Condition With 2400 Working Hours

## **Product Specification**

Showroom Location: None · Operating Weight: 11793 KG 0.6 M<sup>3</sup> . Bucket Capacity: • Machine Weight: 12000 KG • Hydraulic Cylinder Brand: Original • Hydraulic Pump Brand: Original Hydraulic Valve Brand: Original ISUZU . Engine Brand: 60.4 KW • Power: • Machinery Test Report: Provided • Video Outgoing-inspection: Provided

• Core Components: Pressure Vessel, Motor, Bearing, Gear,

Pump, Gearbox, Engine, PLC

Year: 2017Working Hours: 2400