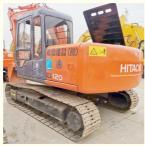

# Hitachi EX120-5 Excavator In Original Japan In Good Condition With 2400 Working Hours

## **Product Specification**

Showroom Location: None · Operating Weight: 11793 KG 0.6 M<sup>3</sup> . Bucket Capacity: • Machine Weight: 12000 KG • Hydraulic Cylinder Brand: Original • Hydraulic Pump Brand: Original Hydraulic Valve Brand: Original ISUZU . Engine Brand: 60.4 KW • Power: • Machinery Test Report: Provided • Video Outgoing-inspection: Provided

• Core Components: Pressure Vessel, Motor, Bearing, Gear,

Pump, Gearbox, Engine, PLC

Year: 2017Working Hours: 2400