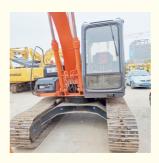

# Hitachi EX120-5 Excavator In Original Japan In Good Condition With 2400 Working Hours

## **Product Specification**

Showroom Location: None · Operating Weight: 11793 KG 0.6 M<sup>3</sup> . Bucket Capacity: • Machine Weight: 12000 KG • Hydraulic Cylinder Brand: Original • Hydraulic Pump Brand: Original Hydraulic Valve Brand: Original ISUZU . Engine Brand: 60.4 KW • Power: • Machinery Test Report: Provided • Video Outgoing-inspection: Provided

• Core Components: Pressure Vessel, Motor, Bearing, Gear,

Pump, Gearbox, Engine, PLC

Year: 2017Working Hours: 2400