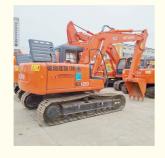

# Hitachi EX120-5 Excavator In Original Japan In Good Condition With 2400 Working Hours

### **Basic Information**

• Price: \$18,000.00/units 1-3 units



## **Product Specification**

Showroom Location: None · Operating Weight: 11793 KG 0.6 M<sup>3</sup> . Bucket Capacity: • Machine Weight: 12000 KG • Hydraulic Cylinder Brand: Original • Hydraulic Pump Brand: Original Hydraulic Valve Brand: Original ISUZU . Engine Brand: 60.4 KW • Power: • Machinery Test Report: Provided • Video Outgoing-inspection: Provided

• Core Components: Pressure Vessel, Motor, Bearing, Gear,

Pump, Gearbox, Engine, PLC

Year: 2017Working Hours: 2400



### More Images









# Product Description

# **Product Description**















#### Models Of Excavators We Sell

Komatsu used excavator

Carter used excavator

PC20/PC30/PC35/PC40/PC50/PC55/PC56/PC60/PC70/PC75/PC78/PC10 0/PC110/PC120/PC128/PC130/PC138/PC150/PC160/PC200/PC210/PC22 0/PC228/PC240/PC270/PC300/PC350/PC360/PC400/PC450/PC460/PC49 0/PC656

0/PC650

CAT303/CAT305/CAT305.5/CAT306/CAT307/CAT308/CAT311/CAT312/C AT313/CAT315/CAT318/CAT320/CAT323/CAT324/CAT325/CAT326/CAT3 29/CAT330/CAT336/CAT340/CAT345/CAT349/CAT375

29/0A1330/0A1330/0A1340/0A1343/0A1349/0A137

Doosan used excavator DH(DX)35/55/60/70/75/80/150/200/215/220/225/235/260/300/350/370/420/500/530

Sany used excavator SY16/SY35/SY55/SY60/SY65/SY75/SY85/SY95/SY115/SY135/SY155/SY 205/SY215/SY235/SY265/SY305/SY335/SY365

/ZX330/ZX350/Z