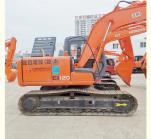

# Hitachi EX120-5 Excavator In Original Japan In Good Condition With 2400 Working Hours

## **Product Specification**

Showroom Location: None · Operating Weight: 11793 KG 0.6 M<sup>3</sup> . Bucket Capacity: • Machine Weight: 12000 KG • Hydraulic Cylinder Brand: Original • Hydraulic Pump Brand: Original Hydraulic Valve Brand: Original ISUZU . Engine Brand: 60.4 KW • Power: • Machinery Test Report: Provided • Video Outgoing-inspection: Provided

• Core Components: Pressure Vessel, Motor, Bearing, Gear,

Pump, Gearbox, Engine, PLC

Year: 2017Working Hours: 2400