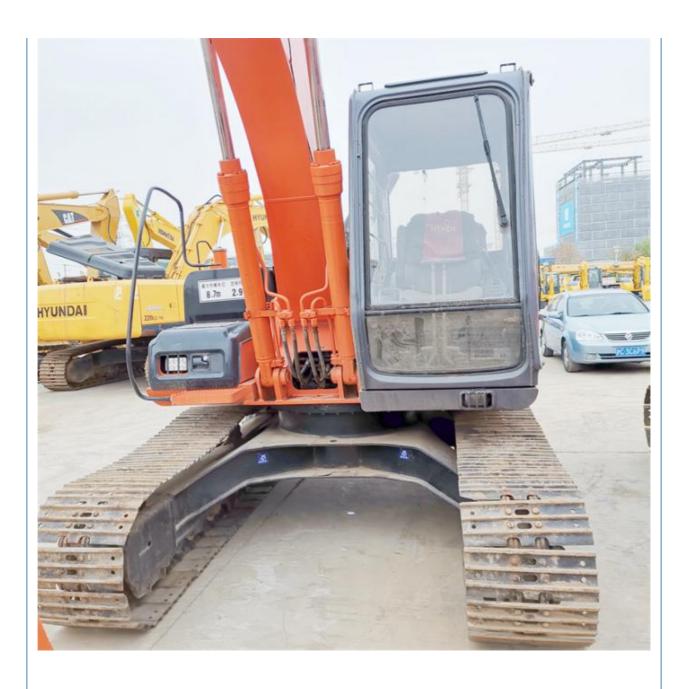

# Hitachi EX120-5 Excavator In Original Japan In Good Condition With 2400 Working Hours

### **Basic Information**

• Price: \$18,000.00/units 1-3 units



## **Product Specification**

Showroom Location: None · Operating Weight: 11793 KG 0.6 M<sup>3</sup> . Bucket Capacity: • Machine Weight: 12000 KG • Hydraulic Cylinder Brand: Original • Hydraulic Pump Brand: Original Hydraulic Valve Brand: Original ISUZU . Engine Brand: 60.4 KW • Power: • Machinery Test Report: Provided • Video Outgoing-inspection: Provided

• Core Components: Pressure Vessel, Motor, Bearing, Gear,

Pump, Gearbox, Engine, PLC

Year: 2017Working Hours: 2400



### More Images









# Product Description

# **Product Description**















#### Models Of Excavators We Sell

Komatsu used excavator

Carter used excavator

PC20/PC30/PC35/PC40/PC50/PC55/PC56/PC60/PC70/PC75/PC78/PC10 0/PC110/PC120/PC128/PC130/PC138/PC150/PC160/PC200/PC210/PC22 0/PC228/PC240/PC270/PC300/PC350/PC360/PC400/PC450/PC460/PC49 0/PC656

0/PC650

CAT303/CAT305/CAT305.5/CAT306/CAT307/CAT308/CAT311/CAT312/C AT313/CAT315/CAT318/CAT320/CAT323/CAT324/CAT325/CAT326/CAT3 29/CAT330/CAT336/CAT340/CAT345/CAT349/CAT375

29/0A1330/0A1330/0A1340/0A1343/0A1349/0A137

Doosan used excavator DH(DX)35/55/60/70/75/80/150/200/215/220/225/235/260/300/350/370/420/500/530

Sany used excavator SY16/SY35/SY55/SY60/SY65/SY75/SY85/SY95/SY115/SY135/SY155/SY 205/SY215/SY235/SY265/SY305/SY335/SY365

/ZX330/ZX350/ZX360/ZX450/ZX600

Kobelco used excavator SK50/SK55/SK60/SK70/S