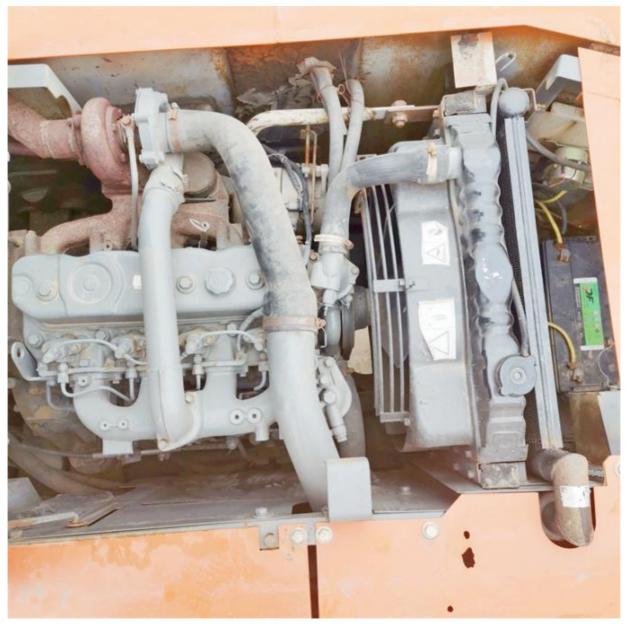

## **Product Specification**

Showroom Location: None · Operating Weight: 11793 KG 0.6 M<sup>3</sup> . Bucket Capacity: • Machine Weight: 12000 KG • Hydraulic Cylinder Brand: Original • Hydraulic Pump Brand: Original Hydraulic Valve Brand: Original ISUZU . Engine Brand: 60.4 KW • Power: • Machinery Test Report: Provided • Video Outgoing-inspection: Provided

• Core Components: Pressure Vessel, Motor, Bearing, Gear,

Pump, Gearbox, Engine, PLC

Year: 2017Working Hours: 2400