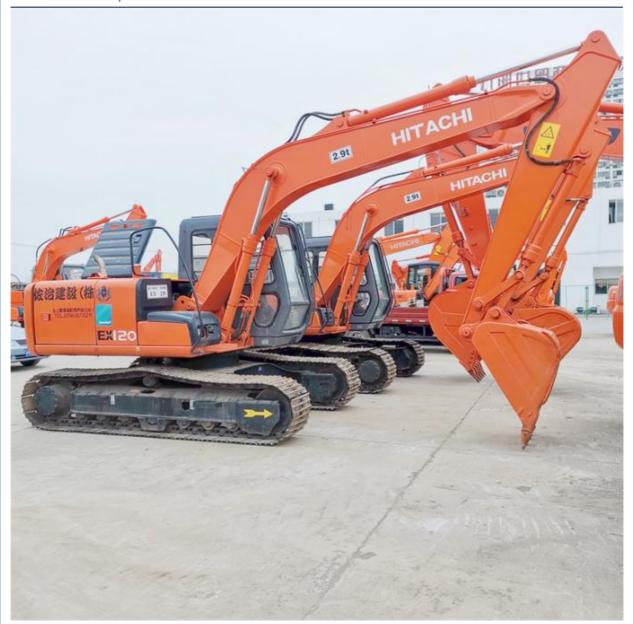

# Hitachi EX120-5 Excavator In Original Japan In Good Condition With 2400 Working Hours

### **Basic Information**

• Price: \$18,000.00/units 1-3 units



## **Product Specification**

Showroom Location: None · Operating Weight: 11793 KG 0.6 M<sup>3</sup> . Bucket Capacity: • Machine Weight: 12000 KG • Hydraulic Cylinder Brand: Original • Hydraulic Pump Brand: Original Hydraulic Valve Brand: Original ISUZU . Engine Brand: 60.4 KW • Power: • Machinery Test Report: Provided • Video Outgoing-inspection: Provided

• Core Components: Pressure Vessel, Motor, Bearing, Gear,

Pump, Gearbox, Engine, PLC

Year: 2017Working Hours: 2400



### More Images









# Product Description

# **Product Description**















#### Models Of Excavators We Sell

Komatsu used excavator

Carter used excavator

PC20/PC30/PC35/PC40/PC50/PC55/PC56/PC60/PC70/PC75/PC78/PC10 0/PC110/PC120/PC128/PC130/PC138/PC150/PC160/PC200/PC210/PC22 0/PC228/PC240/PC270/PC300/PC350/PC360/PC400/PC450/PC460/PC49 0/PC656

0/PC650

CAT303/CAT305/CAT305.5/CAT306/CAT307/CAT308/CAT311/CAT312/C AT313/CAT315/CAT318/CAT320/CAT323/CAT324/CAT325/CAT326/CAT3 29/CAT330/CAT336/CAT340/CAT345/CAT349/CAT375

29/0A1330/0A1330/0A1340/0A1343/0A1349/0A137

Doosan used excavator DH(DX)35/55/60/70/75/80/150/200/215/220/225/235/260/300/350/370/420/500/530

Sany used excavator SY16/SY35/SY55/SY60/SY65/SY75/SY85/SY95/SY115/SY135/SY155/SY 205/SY215/SY235/SY265/SY305/SY335/SY365

/ZX330/ZX350/ZX360/ZX450/ZX600

Kobelco used excavator SK50/SK55/SK60/SK