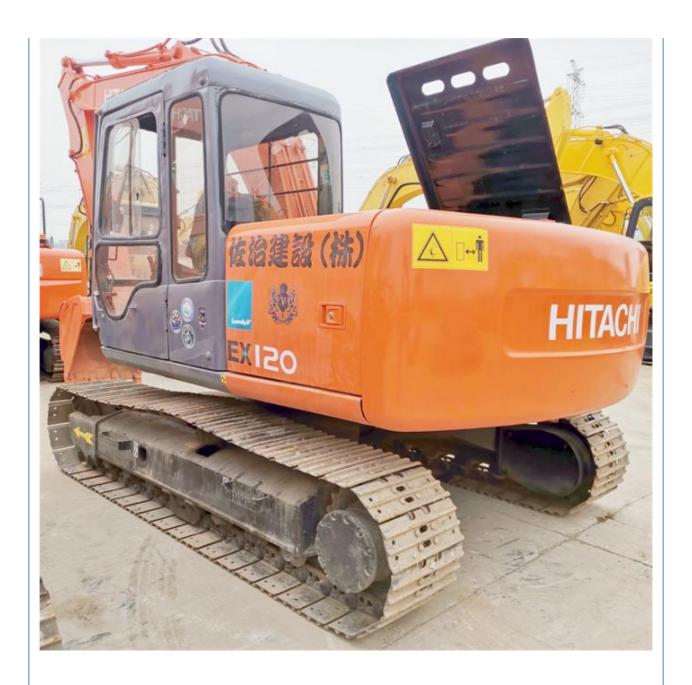

# Hitachi EX120-5 Excavator In Original Japan In Good Condition With 2400 Working Hours

## **Product Specification**

Showroom Location: None · Operating Weight: 11793 KG 0.6 M<sup>3</sup> . Bucket Capacity: • Machine Weight: 12000 KG • Hydraulic Cylinder Brand: Original • Hydraulic Pump Brand: Original Hydraulic Valve Brand: Original ISUZU . Engine Brand: 60.4 KW • Power: • Machinery Test Report: Provided • Video Outgoing-inspection: Provided

• Core Components: Pressure Vessel, Motor, Bearing, Gear,

Pump, Gearbox, Engine, PLC

Year: 2017Working Hours: 2400