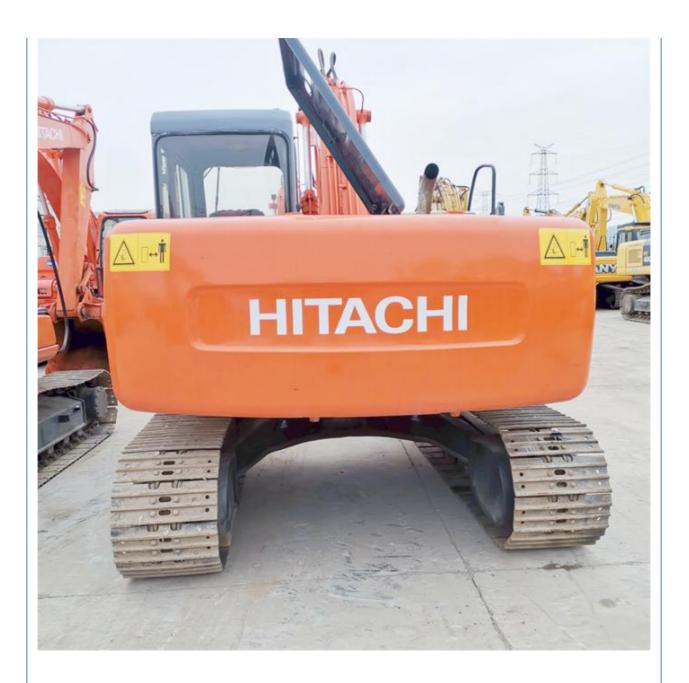

# Hitachi EX120-5 Excavator In Original Japan In Good Condition With 2400 Working Hours

### **Basic Information**

• Price: \$18,000.00/units 1-3 units



## **Product Specification**

Showroom Location: None · Operating Weight: 11793 KG 0.6 M<sup>3</sup> . Bucket Capacity: • Machine Weight: 12000 KG • Hydraulic Cylinder Brand: Original • Hydraulic Pump Brand: Original Hydraulic Valve Brand: Original ISUZU . Engine Brand: 60.4 KW • Power: • Machinery Test Report: Provided • Video Outgoing-inspection: Provided

• Core Components: Pressure Vessel, Motor, Bearing, Gear,

Pump, Gearbox, Engine, PLC

Year: 2017Working Hours: 2400



### More Images









# Product Description

# **Product Description**















#### Models Of Excavators We Sell

Komatsu used excavator

Carter used excavator

PC20/PC30/PC35/PC40/PC50/PC55/PC56/PC60/PC70/PC75/PC78/PC10 0/PC110/PC120/PC128/PC130/PC138/PC150/PC160/PC200/PC210/PC22 0/PC228/PC240/PC270/PC300/PC350/PC360/PC400/PC450/PC460/PC49 0/PC656

0/PC650

CAT303/CAT305/CAT305.5/CAT306/CAT307/CAT308/CAT311/CAT312/C AT313/CAT315/CAT318/CAT320/CAT323/CAT324/CAT325/CAT326/CAT3 29/CAT330/CAT336/CAT340/CAT345/CAT349/CAT375

29/0A1330/0A1330/0A1340/0A1343/0A1349/0A137

Doosan used excavator DH(DX)35/55/60/70/75/80/150/200/215/220/225/235/260/300/350/370/420/500/530

Sany used excavator SY16/SY35/SY55/SY60/SY65/SY75/SY85/SY95/SY115/SY135/SY155/SY 205/SY215/SY235/SY265/SY305/SY335/SY365

/ZX330/ZX350/ZX360/ZX450/ZX600

Kobelco used excavator SK50/SK55/SK60/SK70/SK7