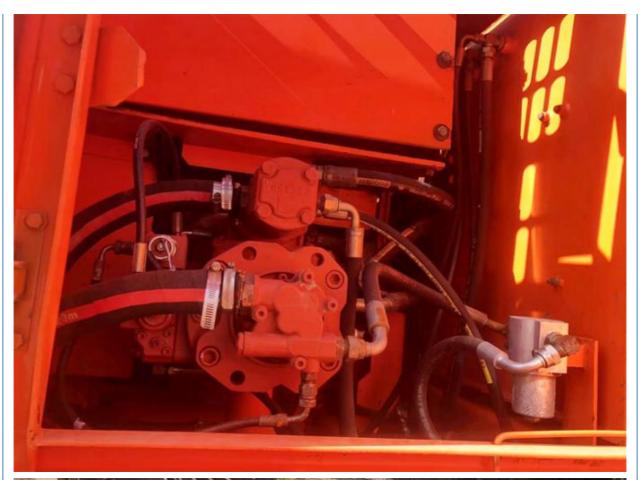

# Original Hydraulic Cylinder 2019 Doosan DH150-7 Excavator Wheel Excavator in Korea

#### **Basic Information**

Place of Origin: South Korea

• Price: \$30,000.00/units 1-3 units



### **Product Specification**

Showroom Location: None · Operating Weight: 12900KG 0.75m<sup>3</sup> . Bucket Capacity: • Machine Weight: 15000 KG • Hydraulic Cylinder Brand: Original • Hydraulic Pump Brand: Original • Hydraulic Valve Brand: Original Doosan . Engine Brand: 96KW • Power: • Machinery Test Report: Provided • Video Outgoing-inspection: Provided

• Core Components: Pressure Vessel, Motor, Bearing, Gear,

Pump, Gearbox, Engine, PLC

Year: 2019Working Hours: 2750



### More Images









# **Product Description**

















#### Models Of Excavators We Sell

| Komatsu used excavator | PC20/PC30/PC35/PC40/PC50/PC55/PC56/PC60/PC70/PC75/PC78/PC10 0/PC110/PC120/PC128/PC130/PC138/PC150/PC160/PC200/PC210/PC22 0/PC228/PC240/PC270/PC300/PC350/PC360/PC400/PC450/PC460/PC49 0/PC650 |
|------------------------|-----------------------------------------------------------------------------------------------------------------------------------------------------------------------------------------------|
|                        | CATOO / CATOO E / CATOO E E/ CATOO C/ CATOO / CATOO / CATOO / CATOO                                                                                                                           |

CAT303/CAT305/CAT305.5/CAT306/CAT307/CAT308/CAT311/CAT312/C
AT313/CAT315/CAT318/CAT320/CAT323/CAT324/