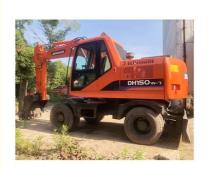

# Original Hydraulic Cylinder 2019 Doosan DH150-7 Excavator Wheel Excavator in Korea

### **Product Specification**

Showroom Location: None · Operating Weight: 12900KG 0.75m<sup>3</sup> . Bucket Capacity: • Machine Weight: 15000 KG • Hydraulic Cylinder Brand: Original • Hydraulic Pump Brand: Original • Hydraulic Valve Brand: Original Doosan . Engine Brand: 96KW • Power: • Machinery Test Report: Provided • Video Outgoing-inspection: Provided