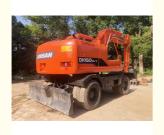

# Original Hydraulic Cylinder 2019 Doosan DH150-7 Excavator Wheel Excavator in Korea

### **Product Specification**

Showroom Location: None · Operating Weight: 12900KG 0.75m<sup>3</sup> . Bucket Capacity: • Machine Weight: 15000 KG • Hydraulic Cylinder Brand: Original • Hydraulic Pump Brand: Original • Hydraulic Valve Brand: Original Doosan . Engine Brand: 96KW • Power: • Machinery Test Report: Provided • Video Outgoing-inspection: Provided