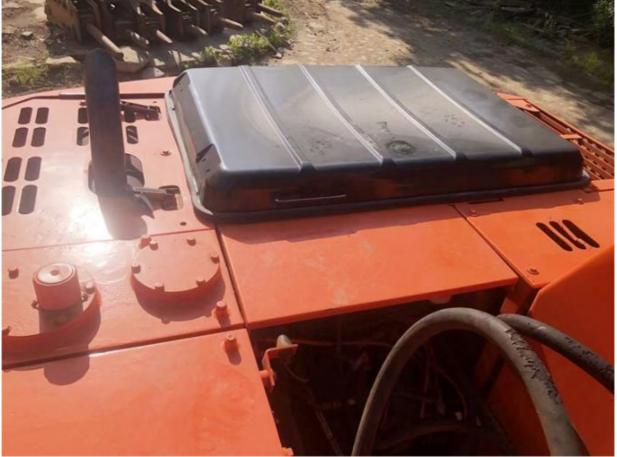

# Original Hydraulic Cylinder 2019 Doosan DH150-7 Excavator Wheel Excavator in Korea

#### **Basic Information**

Place of Origin: South Korea

• Price: \$30,000.00/units 1-3 units



### **Product Specification**

Showroom Location: None · Operating Weight: 12900KG 0.75m<sup>3</sup> . Bucket Capacity: • Machine Weight: 15000 KG • Hydraulic Cylinder Brand: Original • Hydraulic Pump Brand: Original • Hydraulic Valve Brand: Original Doosan . Engine Brand: 96KW • Power: • Machinery Test Report: Provided • Video Outgoing-inspection: Provided

• Core Components: Pressure Vessel, Motor, Bearing, Gear,

Pump, Gearbox, Engine, PLC

Year: 2019Working Hours: 2750



### More Images









# **Product Description**

















#### Models Of Excavators We Sell

| Komatsu used excavator | PC20/PC30/PC35/PC40/PC50/PC55/PC56/PC60/PC70/PC75/PC78/PC10 0/PC110/PC120/PC128/PC130/PC138/PC150/PC160/PC200/PC210/PC22 0/PC228/PC240/PC270/PC300/PC350/PC360/PC400/PC450/PC460/PC49 0/PC650 |
|------------------------|-----------------------------------------------------------------------------------------------------------------------------------------------------------------------------------------------|
|                        | CATOO / CATOO E / CATOO E E/ CATOO C/ CATOO / CATOO / CATOO / CATOO                                                                                                                           |

CAT303/CAT305/CAT305.5/CAT306/CAT307/CAT308/CAT311/CAT312/C
AT313/CAT315/CAT318/CAT320/CAT323/CAT324/CA