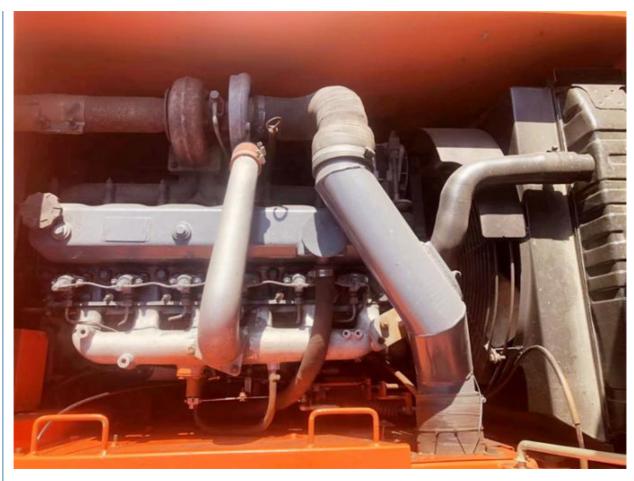

# Original Hydraulic Cylinder 2019 Doosan DH150-7 Excavator Wheel Excavator in Korea

#### **Basic Information**

Place of Origin: South Korea

• Price: \$30,000.00/units 1-3 units



### **Product Specification**

Showroom Location: None · Operating Weight: 12900KG 0.75m<sup>3</sup> . Bucket Capacity: • Machine Weight: 15000 KG • Hydraulic Cylinder Brand: Original • Hydraulic Pump Brand: Original • Hydraulic Valve Brand: Original Doosan . Engine Brand: 96KW • Power: • Machinery Test Report: Provided • Video Outgoing-inspection: Provided

• Core Components: Pressure Vessel, Motor, Bearing, Gear,

Pump, Gearbox, Engine, PLC

Year: 2019Working Hours: 2750



### More Images









# **Product Description**

















#### Models Of Excavators We Sell

| Komatsu used excavator | PC20/PC30/PC35/PC40/PC50/PC55/PC56/PC60/PC70/PC75/PC78/PC10 0/PC110/PC120/PC128/PC130/PC138/PC150/PC160/PC200/PC210/PC22 0/PC228/PC240/PC270/PC300/PC350/PC360/PC400/PC450/PC460/PC49 0/PC650 |
|------------------------|-----------------------------------------------------------------------------------------------------------------------------------------------------------------------------------------------|
|                        | CATOO / CATOO E / CATOO E E/ CATOO C/ CATOO / CATOO / CATOO / CATOO                                                                                                                           |

CAT303/CAT305/CAT305.5/CAT306/CAT307/CAT308/CAT311/CAT312/C
AT313/CAT315/CAT318/CAT320/CAT323/CAT324/CAT3