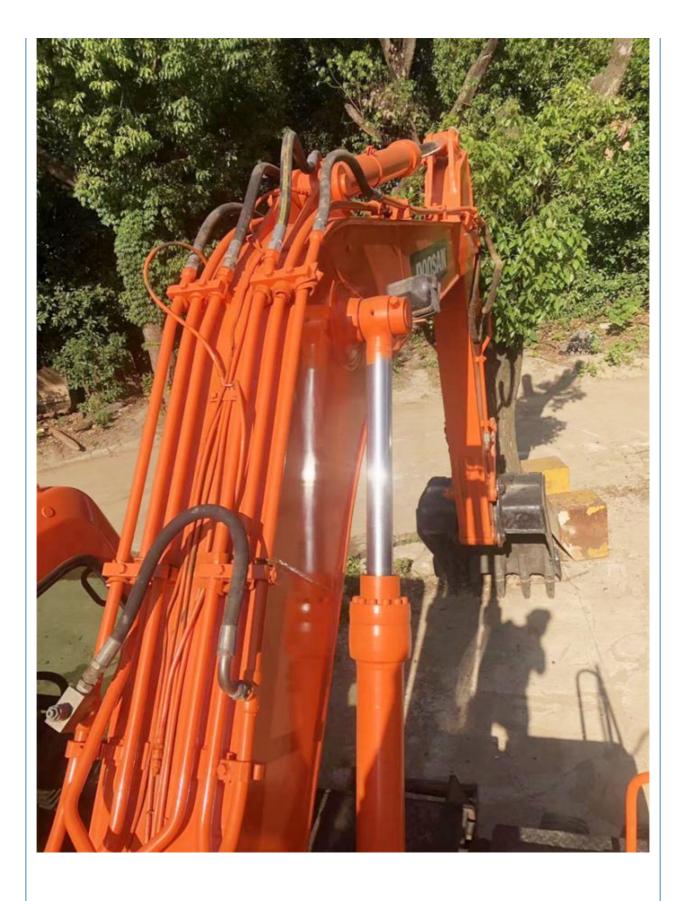

# Original Hydraulic Cylinder 2019 Doosan DH150-7 Excavator Wheel Excavator in Korea

#### **Basic Information**

Place of Origin: South Korea

• Price: \$30,000.00/units 1-3 units



### **Product Specification**

Showroom Location: None · Operating Weight: 12900KG 0.75m<sup>3</sup> . Bucket Capacity: • Machine Weight: 15000 KG • Hydraulic Cylinder Brand: Original • Hydraulic Pump Brand: Original • Hydraulic Valve Brand: Original Doosan . Engine Brand: 96KW • Power: • Machinery Test Report: Provided • Video Outgoing-inspection: Provided

• Core Components: Pressure Vessel, Motor, Bearing, Gear,

Pump, Gearbox, Engine, PLC

Year: 2019Working Hours: 2750



### More Images









# **Product Description**

















#### Models Of Excavators We Sell

| Komatsu used excavator | PC20/PC30/PC35/PC40/PC50/PC55/PC56/PC60/PC70/PC75/PC78/PC10 0/PC110/PC120/PC128/PC130/PC138/PC150/PC160/PC200/PC210/PC22 0/PC228/PC240/PC270/PC300/PC350/PC360/PC400/PC450/PC460/PC49 0/PC650 |
|------------------------|-----------------------------------------------------------------------------------------------------------------------------------------------------------------------------------------------|
|                        | CATOO / CATOO E / CATOO E E/ CATOO C/ CATOO / CATOO / CATOO / CATOO                                                                                                                           |

CAT303/CAT305/CAT305.5/CAT306/CAT307/CAT308/CAT311/CAT312/C
AT313/CAT315/CAT318/CAT320/CAT323/C