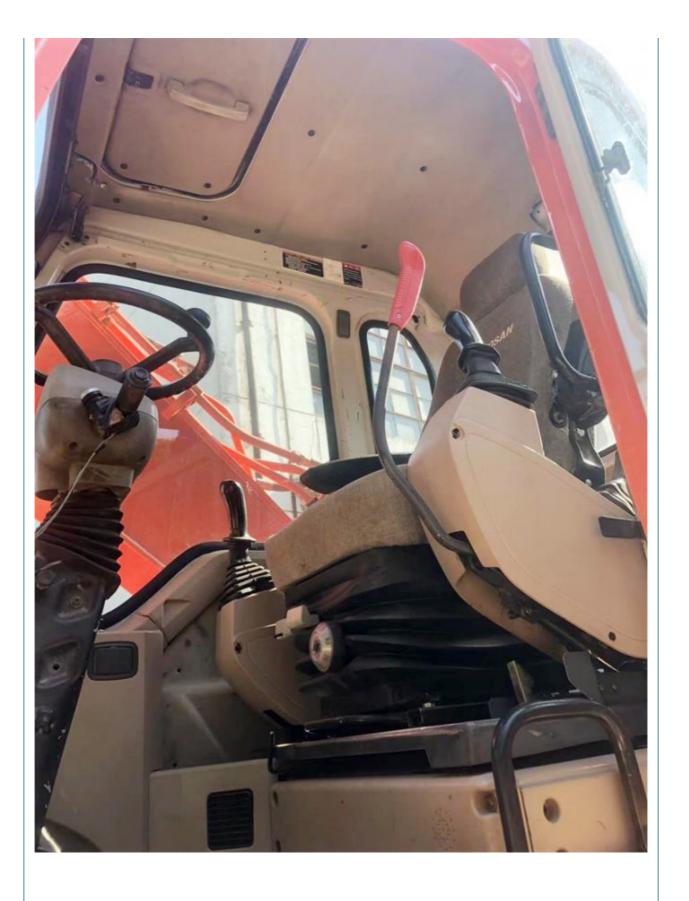

# Original Hydraulic Cylinder 2019 Doosan DH150-7 Excavator Wheel Excavator in Korea

#### **Basic Information**

Place of Origin: South Korea

• Price: \$30,000.00/units 1-3 units



### **Product Specification**

Showroom Location: None · Operating Weight: 12900KG 0.75m<sup>3</sup> . Bucket Capacity: • Machine Weight: 15000 KG • Hydraulic Cylinder Brand: Original • Hydraulic Pump Brand: Original • Hydraulic Valve Brand: Original Doosan . Engine Brand: 96KW • Power: • Machinery Test Report: Provided • Video Outgoing-inspection: Provided

• Core Components: Pressure Vessel, Motor, Bearing, Gear,

Pump, Gearbox, Engine, PLC

Year: 2019Working Hours: 2750



### More Images









# **Product Description**

















#### Models Of Excavators We Sell

| Komatsu used excavator | PC20/PC30/PC35/PC40/PC50/PC55/PC56/PC60/PC70/PC75/PC78/PC10 0/PC110/PC120/PC128/PC130/PC138/PC150/PC160/PC200/PC210/PC22 0/PC228/PC240/PC270/PC300/PC350/PC360/PC400/PC450/PC460/PC49 0/PC650 |
|------------------------|-----------------------------------------------------------------------------------------------------------------------------------------------------------------------------------------------|
|                        | CATOO / CATOO E / CATOO E E/ CATOO C/ CATOO / CATOO / CATOO / CATOO                                                                                                                           |

CAT303/CAT305/CAT305.5/CAT306/CAT307/CAT308/CAT311/CAT312/C
AT313/CAT315/CAT318/CAT320/CAT323/CAT