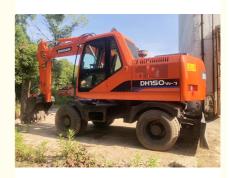

# Original Hydraulic Cylinder 2019 Doosan DH150-7 Excavator Wheel Excavator in Korea

### **Product Specification**

Showroom Location: None · Operating Weight: 12900KG 0.75m<sup>3</sup> . Bucket Capacity: • Machine Weight: 15000 KG • Hydraulic Cylinder Brand: Original • Hydraulic Pump Brand: Original • Hydraulic Valve Brand: Original Doosan . Engine Brand: 96KW • Power: • Machinery Test Report: Provided • Video Outgoing-inspection: Provided