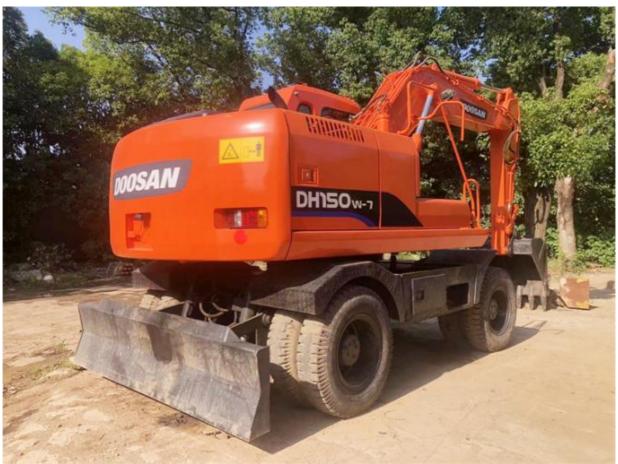

# Original Hydraulic Cylinder 2019 Doosan DH150-7 Excavator Wheel Excavator in Korea

### **Product Specification**

Showroom Location: None · Operating Weight: 12900KG 0.75m<sup>3</sup> . Bucket Capacity: • Machine Weight: 15000 KG • Hydraulic Cylinder Brand: Original • Hydraulic Pump Brand: Original • Hydraulic Valve Brand: Original Doosan . Engine Brand: 96KW • Power: • Machinery Test Report: Provided • Video Outgoing-inspection: Provided

• Core Components: Pressure Vessel, Motor, Bearing, Gear,

Pump, Gearbox, Engine, PLC

Year: 2019Working Hours: 2750