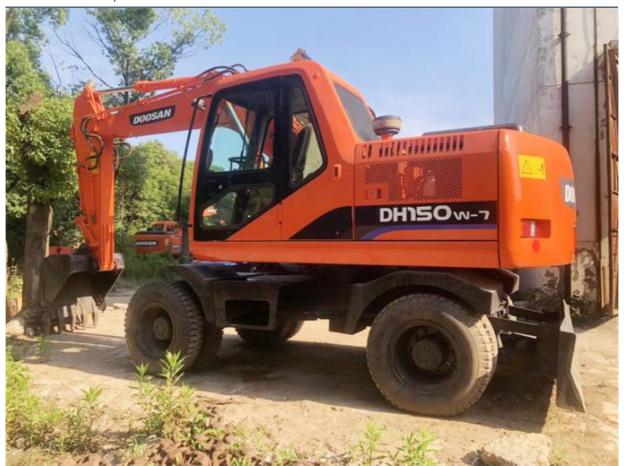

# Original Hydraulic Cylinder 2019 Doosan DH150-7 Excavator Wheel Excavator in Korea

### **Product Specification**

Showroom Location: None · Operating Weight: 12900KG 0.75m<sup>3</sup> . Bucket Capacity: • Machine Weight: 15000 KG • Hydraulic Cylinder Brand: Original • Hydraulic Pump Brand: Original • Hydraulic Valve Brand: Original Doosan . Engine Brand: 96KW • Power: • Machinery Test Report: Provided • Video Outgoing-inspection: Provided

• Core Components: Pressure Vessel, Motor, Bearing, Gear,

Pump, Gearbox, Engine, PLC

Year: 2019Working Hours: 2750