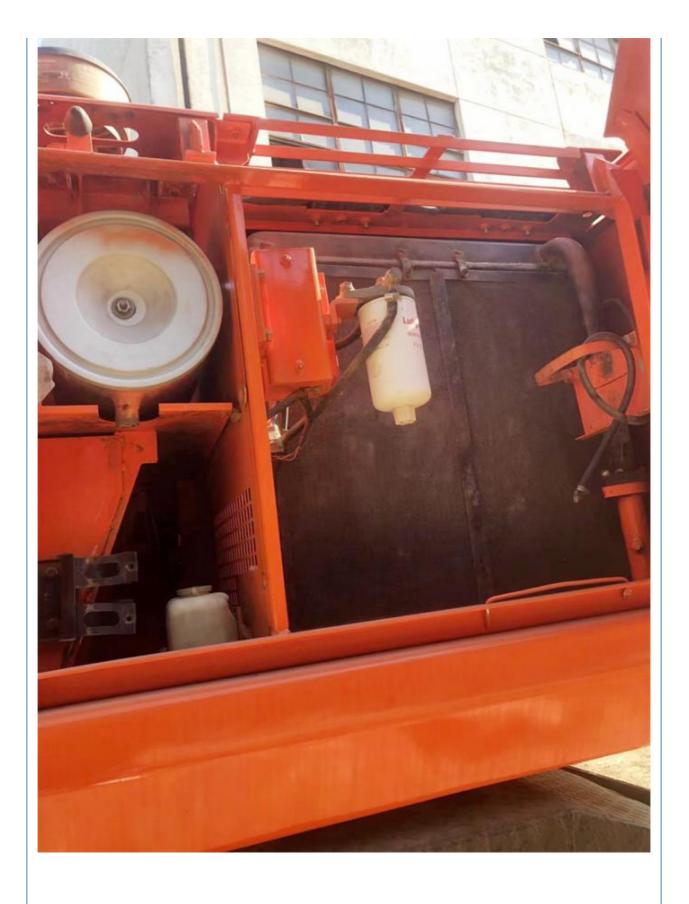

# Original Hydraulic Cylinder 2019 Doosan DH150-7 Excavator Wheel Excavator in Korea

#### **Basic Information**

Place of Origin: South Korea

• Price: \$30,000.00/units 1-3 units



### **Product Specification**

Showroom Location: None · Operating Weight: 12900KG 0.75m<sup>3</sup> . Bucket Capacity: • Machine Weight: 15000 KG • Hydraulic Cylinder Brand: Original • Hydraulic Pump Brand: Original • Hydraulic Valve Brand: Original Doosan . Engine Brand: 96KW • Power: • Machinery Test Report: Provided • Video Outgoing-inspection: Provided

• Core Components: Pressure Vessel, Motor, Bearing, Gear,

Pump, Gearbox, Engine, PLC

Year: 2019Working Hours: 2750



### More Images









# **Product Description**

















#### Models Of Excavators We Sell

| Komatsu used excavator | PC20/PC30/PC35/PC40/PC50/PC55/PC56/PC60/PC70/PC75/PC78/PC10 0/PC110/PC120/PC128/PC130/PC138/PC150/PC160/PC200/PC210/PC22 0/PC228/PC240/PC270/PC300/PC350/PC360/PC400/PC450/PC460/PC49 0/PC650 |
|------------------------|-----------------------------------------------------------------------------------------------------------------------------------------------------------------------------------------------|
|                        | CATOO / CATOO E / CATOO E E/ CATOO C/ CATOO / CATOO / CATOO / CATOO                                                                                                                           |

CAT303/CAT305/CAT305.5/CAT306/CAT307/CAT308/CAT311/CAT312/C
AT313/CAT315/CAT318/CAT320/CAT323/CAT32