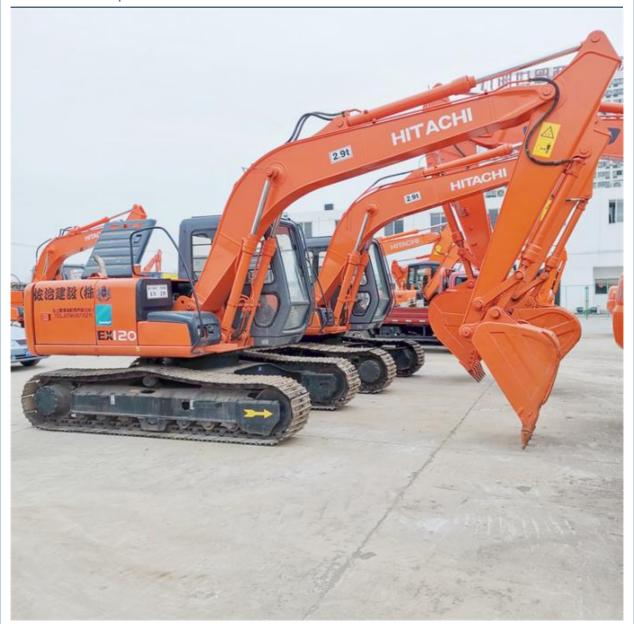

# Made In Japan Earth-Moving Machinery 12 Ton Used Hitachi EX120-5 Crawler Excavator

### **Basic Information**

• Price: \$18,000.00/units 1-3 units



## **Product Specification**

Showroom Location: None 11793 KG · Operating Weight: 0.6 M<sup>3</sup> . Bucket Capacity: · Machine Weight: 12000 KG • Hydraulic Cylinder Brand: Original • Hydraulic Pump Brand: Original Hydraulic Valve Brand: Original ISUZU . Engine Brand: 60.4 KW • Power: • Machinery Test Report: Provided • Video Outgoing-inspection: Provided

• Core Components: Pressure Vessel, Motor, Bearing, Gear,

Pump, Gearbox, Engine, PLC

Year: 2017Working Hours: 2400



### More Images









# Product Description

# **Product Description**















#### Models Of Excavators We Sell

Komatsu used excavator

Carter used excavator

PC20/PC30/PC35/PC40/PC50/PC55/PC56/PC60/PC70/PC75/PC78/PC10 0/PC110/PC120/PC128/PC130/PC138/PC150/PC160/PC200/PC210/PC22 0/PC228/PC240/PC270/PC300/PC350/PC360/PC400/PC450/PC460/PC49 0/PC656

0/PC650

CAT303/CAT305/CAT305.5/CAT306/CAT307/CAT308/CAT311/CAT312/C AT313/CAT315/CAT318/CAT320/CAT323/CAT324/CAT325/CAT326/CAT3 29/CAT330/CAT336/CAT340/CAT345/CAT349/CAT375

29/0A1330/0A1330/0A1340/0A1343/0A1349/0A137

Doosan used excavator DH(DX)35/55/60/70/75/80/150/200/215/220/225/235/260/300/350/370/420/500/530

Sany used excavator SY16/SY35/SY55/SY60/SY65/SY75/SY85/SY95/SY115/SY135/SY155/SY 205/SY215/SY235/SY265/SY305/SY335/SY365

/ZX330/ZX350/ZX360/ZX450/ZX600

Kobelco used excavator SK50/SK55/SK60/SK