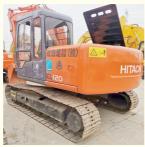

# Made In Japan Earth-Moving Machinery 12 Ton Used Hitachi EX120-5 Crawler Excavator

## **Product Specification**

Showroom Location: None 11793 KG · Operating Weight: 0.6 M<sup>3</sup> . Bucket Capacity: · Machine Weight: 12000 KG • Hydraulic Cylinder Brand: Original • Hydraulic Pump Brand: Original Hydraulic Valve Brand: Original ISUZU . Engine Brand: 60.4 KW • Power: • Machinery Test Report: Provided • Video Outgoing-inspection: Provided

• Core Components: Pressure Vessel, Motor, Bearing, Gear,

Pump, Gearbox, Engine, PLC

Year: 2017Working Hours: 2400