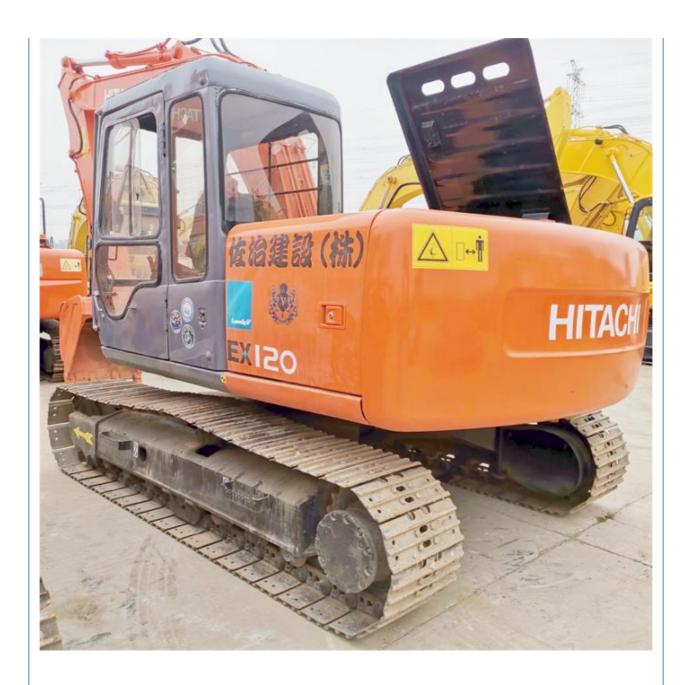

# Made In Japan Earth-Moving Machinery 12 Ton Used Hitachi EX120-5 Crawler Excavator

### **Basic Information**

• Price: \$18,000.00/units 1-3 units



## **Product Specification**

Showroom Location: None 11793 KG · Operating Weight: 0.6 M<sup>3</sup> . Bucket Capacity: · Machine Weight: 12000 KG • Hydraulic Cylinder Brand: Original • Hydraulic Pump Brand: Original Hydraulic Valve Brand: Original ISUZU . Engine Brand: 60.4 KW • Power: • Machinery Test Report: Provided • Video Outgoing-inspection: Provided

• Core Components: Pressure Vessel, Motor, Bearing, Gear,

Pump, Gearbox, Engine, PLC

Year: 2017Working Hours: 2400



### More Images









# Product Description

# **Product Description**















#### Models Of Excavators We Sell

Komatsu used excavator

Carter used excavator

PC20/PC30/PC35/PC40/PC50/PC55/PC56/PC60/PC70/PC75/PC78/PC10 0/PC110/PC120/PC128/PC130/PC138/PC150/PC160/PC200/PC210/PC22 0/PC228/PC240/PC270/PC300/PC350/PC360/PC400/PC450/PC460/PC49 0/PC656

0/PC650

CAT303/CAT305/CAT305.5/CAT306/CAT307/CAT308/CAT311/CAT312/C AT313/CAT315/CAT318/CAT320/CAT323/CAT324/CAT325/CAT326/CAT3 29/CAT330/CAT336/CAT340/CAT345/CAT349/CAT375

29/0A1330/0A1330/0A1340/0A1343/0A1349/0A137

Doosan used excavator DH(DX)35/55/60/70/75/80/150/200/215/220/225/235/260/300/350/370/420/500/530

Sany used excavator SY16/SY35/SY55/SY60/SY65/SY75/SY85/SY95/SY115/SY135/SY155/SY 205/SY215/SY235/SY265/SY305/SY335/SY365

/ZX330/ZX350/ZX360/ZX450/ZX600

Kobelco used excavator SK50/SK55/SK60/SK70