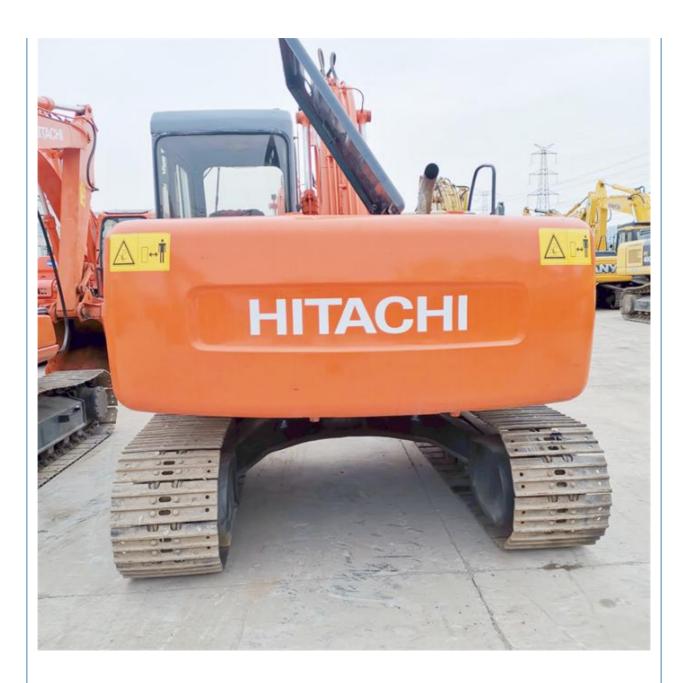

# Made In Japan Earth-Moving Machinery 12 Ton Used Hitachi EX120-5 Crawler Excavator

### **Basic Information**

• Price: \$18,000.00/units 1-3 units



## **Product Specification**

Showroom Location: None 11793 KG · Operating Weight: 0.6 M<sup>3</sup> . Bucket Capacity: · Machine Weight: 12000 KG • Hydraulic Cylinder Brand: Original • Hydraulic Pump Brand: Original Hydraulic Valve Brand: Original ISUZU . Engine Brand: 60.4 KW • Power: • Machinery Test Report: Provided • Video Outgoing-inspection: Provided

• Core Components: Pressure Vessel, Motor, Bearing, Gear,

Pump, Gearbox, Engine, PLC

Year: 2017Working Hours: 2400



### More Images









# Product Description

# **Product Description**















#### Models Of Excavators We Sell

Komatsu used excavator

Carter used excavator

PC20/PC30/PC35/PC40/PC50/PC55/PC56/PC60/PC70/PC75/PC78/PC10 0/PC110/PC120/PC128/PC130/PC138/PC150/PC160/PC200/PC210/PC22 0/PC228/PC240/PC270/PC300/PC350/PC360/PC400/PC450/PC460/PC49 0/PC656

0/PC650

CAT303/CAT305/CAT305.5/CAT306/CAT307/CAT308/CAT311/CAT312/C AT313/CAT315/CAT318/CAT320/CAT323/CAT324/CAT325/CAT326/CAT3 29/CAT330/CAT336/CAT340/CAT345/CAT349/CAT375

29/0A1330/0A1330/0A1340/0A1343/0A1349/0A137

Doosan used excavator DH(DX)35/55/60/70/75/80/150/200/215/220/225/235/260/300/350/370/420/500/530

Sany used excavator SY16/SY35/SY55/SY60/SY65/SY75/SY85/SY95/SY115/SY135/SY155/SY 205/SY215/SY235/SY265/SY305/SY335/SY365

/ZX330/ZX350/ZX360/ZX450/ZX600

Kobelco used excavator SK50/SK55/SK60/SK70/SK7