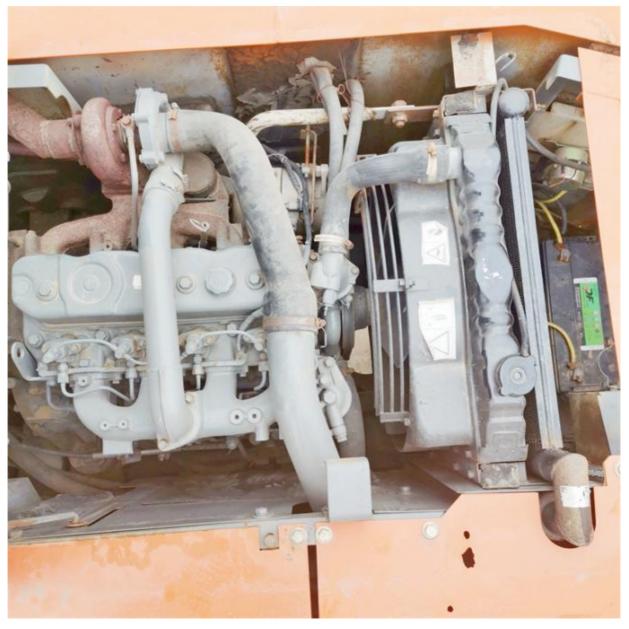

## **Product Specification**

Showroom Location: None 11793 KG · Operating Weight: 0.6 M<sup>3</sup> . Bucket Capacity: · Machine Weight: 12000 KG • Hydraulic Cylinder Brand: Original • Hydraulic Pump Brand: Original Hydraulic Valve Brand: Original ISUZU . Engine Brand: 60.4 KW • Power: • Machinery Test Report: Provided • Video Outgoing-inspection: Provided

• Core Components: Pressure Vessel, Motor, Bearing, Gear,

Pump, Gearbox, Engine, PLC

Year: 2017Working Hours: 2400