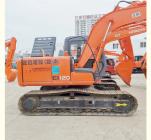

# Made In Japan Earth-Moving Machinery 12 Ton Used Hitachi EX120-5 Crawler Excavator

### **Basic Information**

• Price: \$18,000.00/units 1-3 units



## **Product Specification**

Showroom Location: None 11793 KG · Operating Weight: 0.6 M<sup>3</sup> . Bucket Capacity: · Machine Weight: 12000 KG • Hydraulic Cylinder Brand: Original • Hydraulic Pump Brand: Original Hydraulic Valve Brand: Original ISUZU . Engine Brand: 60.4 KW • Power: • Machinery Test Report: Provided • Video Outgoing-inspection: Provided

• Core Components: Pressure Vessel, Motor, Bearing, Gear,

Pump, Gearbox, Engine, PLC

Year: 2017Working Hours: 2400



### More Images









# Product Description

# **Product Description**















#### Models Of Excavators We Sell

Komatsu used excavator

Carter used excavator

PC20/PC30/PC35/PC40/PC50/PC55/PC56/PC60/PC70/PC75/PC78/PC10 0/PC110/PC120/PC128/PC130/PC138/PC150/PC160/PC200/PC210/PC22 0/PC228/PC240/PC270/PC300/PC350/PC360/PC400/PC450/PC460/PC49 0/PC656

0/PC650

CAT303/CAT305/CAT305.5/CAT306/CAT307/CAT308/CAT311/CAT312/C AT313/CAT315/CAT318/CAT320/CAT323/CAT324/CAT325/CAT326/CAT3 29/CAT330/CAT336/CAT340/CAT345/CAT349/CAT375

29/0A1330/0A1330/0A1340/0A1343/0A1349/0A137

Doosan used excavator DH(DX)35/55/60/70/75/80/150/200/215/220/225/235/260/300/350/370/420/500/530

Sany used excavator SY16/SY35/SY55/SY60/SY65/SY75/SY85/SY95/SY115/SY135/SY155/SY 205/SY215/SY235/SY265/SY305/SY335/SY365

/ZX330/ZX350/ZX360/Z