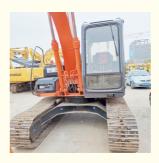

# Made In Japan Earth-Moving Machinery 12 Ton Used Hitachi EX120-5 Crawler Excavator

### **Basic Information**

• Price: \$18,000.00/units 1-3 units



## **Product Specification**

Showroom Location: None 11793 KG · Operating Weight: 0.6 M<sup>3</sup> . Bucket Capacity: · Machine Weight: 12000 KG • Hydraulic Cylinder Brand: Original • Hydraulic Pump Brand: Original Hydraulic Valve Brand: Original ISUZU . Engine Brand: 60.4 KW • Power: • Machinery Test Report: Provided • Video Outgoing-inspection: Provided

• Core Components: Pressure Vessel, Motor, Bearing, Gear,

Pump, Gearbox, Engine, PLC

Year: 2017Working Hours: 2400



### More Images









# Product Description

# **Product Description**















#### Models Of Excavators We Sell

Komatsu used excavator

Carter used excavator

PC20/PC30/PC35/PC40/PC50/PC55/PC56/PC60/PC70/PC75/PC78/PC10 0/PC110/PC120/PC128/PC130/PC138/PC150/PC160/PC200/PC210/PC22 0/PC228/PC240/PC270/PC300/PC350/PC360/PC400/PC450/PC460/PC49 0/PC656

0/PC650

CAT303/CAT305/CAT305.5/CAT306/CAT307/CAT308/CAT311/CAT312/C AT313/CAT315/CAT318/CAT320/CAT323/CAT324/CAT325/CAT326/CAT3 29/CAT330/CAT336/CAT340/CAT345/CAT349/CAT375

29/0A1330/0A1330/0A1340/0A1343/0A1349/0A137

Doosan used excavator DH(DX)35/55/60/70/75/80/150/200/215/220/225/235/260/300/350/370/420/500/530

Sany used excavator SY16/SY35/SY55/SY60/SY65/SY75/SY85/SY95/SY115/SY135/SY155/SY 205/SY215/SY235/SY265/SY305/SY335/SY365

/ZX330/ZX350/ZX360