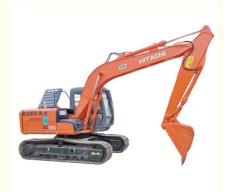

# Made In Japan Earth-Moving Machinery 12 Ton Used Hitachi EX120-5 Crawler Excavator

## **Product Specification**

Showroom Location: None 11793 KG · Operating Weight: 0.6 M<sup>3</sup> . Bucket Capacity: · Machine Weight: 12000 KG • Hydraulic Cylinder Brand: Original • Hydraulic Pump Brand: Original Hydraulic Valve Brand: Original ISUZU . Engine Brand: 60.4 KW • Power: • Machinery Test Report: Provided • Video Outgoing-inspection: Provided

• Core Components: Pressure Vessel, Motor, Bearing, Gear,

Pump, Gearbox, Engine, PLC

Year: 2017Working Hours: 2400