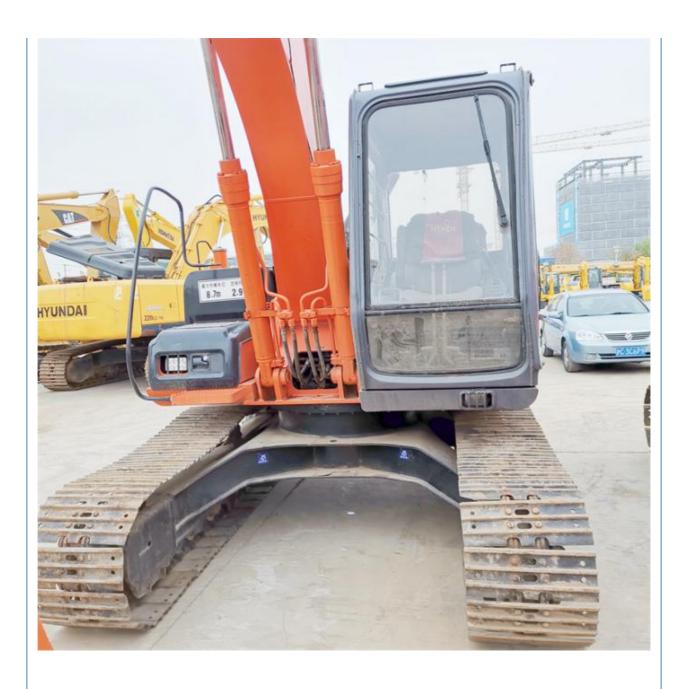

# Made In Japan Earth-Moving Machinery 12 Ton Used Hitachi EX120-5 Crawler Excavator

### **Basic Information**

• Price: \$18,000.00/units 1-3 units



## **Product Specification**

Showroom Location: None 11793 KG · Operating Weight: 0.6 M<sup>3</sup> . Bucket Capacity: · Machine Weight: 12000 KG • Hydraulic Cylinder Brand: Original • Hydraulic Pump Brand: Original Hydraulic Valve Brand: Original ISUZU . Engine Brand: 60.4 KW • Power: • Machinery Test Report: Provided • Video Outgoing-inspection: Provided

• Core Components: Pressure Vessel, Motor, Bearing, Gear,

Pump, Gearbox, Engine, PLC

Year: 2017Working Hours: 2400



### More Images









# Product Description

# **Product Description**















#### Models Of Excavators We Sell

Komatsu used excavator

Carter used excavator

PC20/PC30/PC35/PC40/PC50/PC55/PC56/PC60/PC70/PC75/PC78/PC10 0/PC110/PC120/PC128/PC130/PC138/PC150/PC160/PC200/PC210/PC22 0/PC228/PC240/PC270/PC300/PC350/PC360/PC400/PC450/PC460/PC49 0/PC656

0/PC650

CAT303/CAT305/CAT305.5/CAT306/CAT307/CAT308/CAT311/CAT312/C AT313/CAT315/CAT318/CAT320/CAT323/CAT324/CAT325/CAT326/CAT3 29/CAT330/CAT336/CAT340/CAT345/CAT349/CAT375

29/0A1330/0A1330/0A1340/0A1343/0A1349/0A137

Doosan used excavator DH(DX)35/55/60/70/75/80/150/200/215/220/225/235/260/300/350/370/420/500/530

Sany used excavator SY16/SY35/SY55/SY60/SY65/SY75/SY85/SY95/SY115/SY135/SY155/SY 205/SY215/SY235/SY265/SY305/SY335/SY365

/ZX330/ZX350/ZX360/ZX450/ZX600

Kobelco used excavator SK50/SK55/SK60/SK70/S