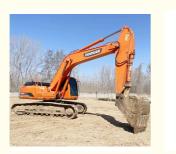

# Used Doosan DH300 Excavator with Original Hydraulic Valve and 3811 Working Hours

### **Product Specification**

• Showroom Location: None • Operating Weight: 29600KG 1.27m<sup>3</sup> Bucket Capacity: • Machine Weight: 30000 KG • Hydraulic Cylinder Brand: Original • Hydraulic Pump Brand: Original • Hydraulic Valve Brand: Original . Engine Brand: Doosan 147KW • Power: • Machinery Test Report: Provided • Video Outgoing-inspection: Provided Core Components: Pressure Vessel, Motor, Bearing, Gear, Pump, Gearbox, Engine, PLC