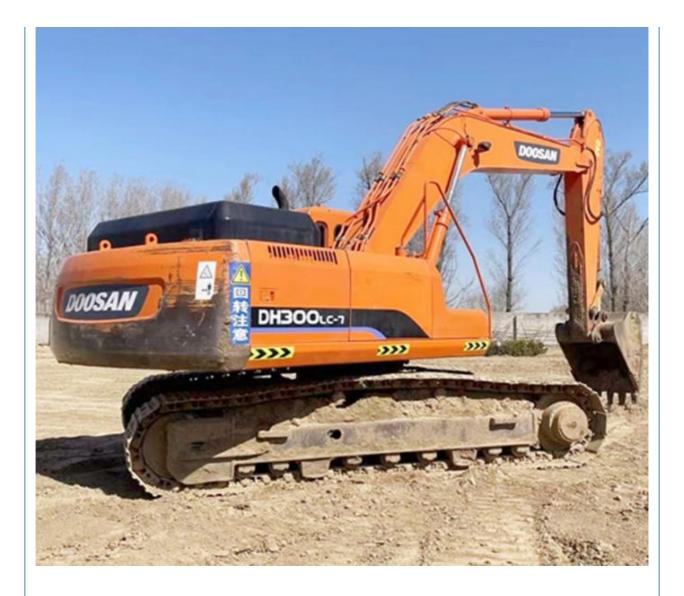

# Used Doosan DH300 Excavator with Original Hydraulic Valve and 3811 Working Hours

### **Product Specification**

• Showroom Location: None • Operating Weight: 29600KG 1.27m<sup>3</sup> Bucket Capacity: • Machine Weight: 30000 KG • Hydraulic Cylinder Brand: Original • Hydraulic Pump Brand: Original • Hydraulic Valve Brand: Original . Engine Brand: Doosan 147KW • Power: • Machinery Test Report: Provided • Video Outgoing-inspection: Provided Core Components: Pressure Vessel, Motor, Bearing, Gear, Pump, Gearbox, Engine, PLC

2019

3811