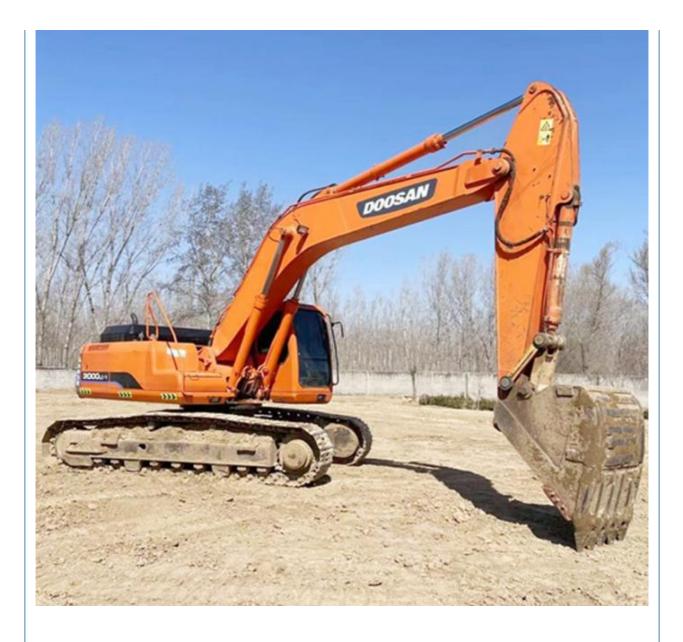

# Used Doosan DH300 Excavator with Original Hydraulic Valve and 3811 Working Hours

## **Basic Information**

- Place of Origin:
- Price:

Korea

\$29,000.00/units 1-3 units



### **Product Specification**

• Showroom Location: None • Operating Weight: 29600KG 1.27m<sup>3</sup> Bucket Capacity: • Machine Weight: 30000 KG • Hydraulic Cylinder Brand: Original • Hydraulic Pump Brand: Original • Hydraulic Valve Brand: Original . Engine Brand: Doosan 147KW • Power: • Machinery Test Report: Provided • Video Outgoing-inspection: Provided Core Components: Pressure Vessel, Motor, Bearing, Gear, Pump, Gearbox, Engine, PLC

2019

3811

## More Images

Working Hours:

• Year:











DOOS











## Models Of Excavators We Sell

| Komatsu used<br>excavator  | PC20/PC30/PC35/PC40/PC50/PC55/PC56/PC60/PC70/PC75/PC78/PC10<br>0/PC110/PC120/PC128/PC130/PC138/PC150/PC160/PC200/PC210/PC22<br>0/PC228/PC240/PC270/PC300/PC350/PC360/PC400/PC450/PC460/PC49<br>0/PC650 |
|----------------------------|--------------------------------------------------------------------------------------------------------------------------------------------------------------------------------------------------------|
| Carter used excavator      | CAT303/CAT305/CAT305.5/CAT306/CAT307/CAT308/CAT311/CAT312/C<br>AT313/CAT315/CAT318/CAT320/CAT323/CAT324/CAT325/CAT326/CAT3<br>29/CAT330/CAT336/CAT340/CAT345/CAT349/CAT375                             |
| Doosan used excavator      | DH(DX)35/55/60/70/75/80/150/200/