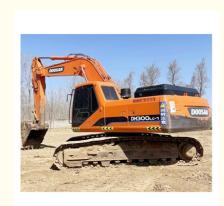

# Used Doosan DH300 Excavator with Original Hydraulic Valve and 3811 Working Hours

### **Product Specification**

• Showroom Location: None • Operating Weight: 29600KG 1.27m<sup>3</sup> Bucket Capacity: • Machine Weight: 30000 KG • Hydraulic Cylinder Brand: Original • Hydraulic Pump Brand: Original • Hydraulic Valve Brand: Original . Engine Brand: Doosan 147KW • Power: • Machinery Test Report: Provided • Video Outgoing-inspection: Provided Core Components: Pressure Vessel, Motor, Bearing, Gear, Pump, Gearbox, Engine, PLC

2019

3811