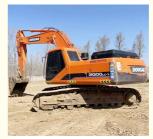

# Used Doosan DH300 Excavator with Original Hydraulic Valve and 3811 Working Hours

### **Product Specification**

• Showroom Location: None • Operating Weight: 29600KG 1.27m<sup>3</sup> Bucket Capacity: • Machine Weight: 30000 KG • Hydraulic Cylinder Brand: Original • Hydraulic Pump Brand: Original • Hydraulic Valve Brand: Original . Engine Brand: Doosan 147KW • Power: • Machinery Test Report: Provided • Video Outgoing-inspection: Provided Core Components: Pressure Vessel, Motor, Bearing, Gear, Pump, Gearbox, Engine, PLC