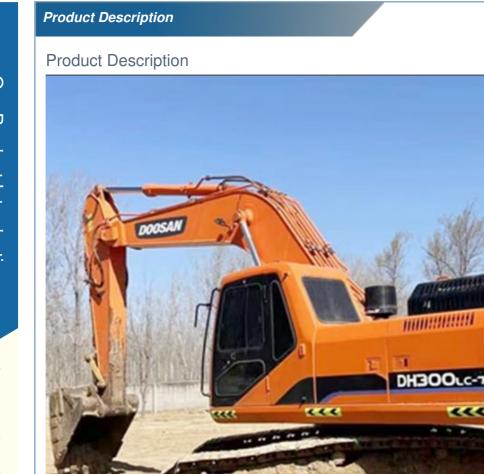

# Used Doosan DH300 Excavator with Original Hydraulic Valve and 3811 Working Hours

### **Product Specification**

• Showroom Location: None • Operating Weight: 29600KG 1.27m<sup>3</sup> Bucket Capacity: • Machine Weight: 30000 KG • Hydraulic Cylinder Brand: Original • Hydraulic Pump Brand: Original • Hydraulic Valve Brand: Original . Engine Brand: Doosan 147KW • Power: • Machinery Test Report: Provided • Video Outgoing-inspection: Provided Core Components: Pressure Vessel, Motor, Bearing, Gear, Pump, Gearbox, Engine, PLC

2019

3811