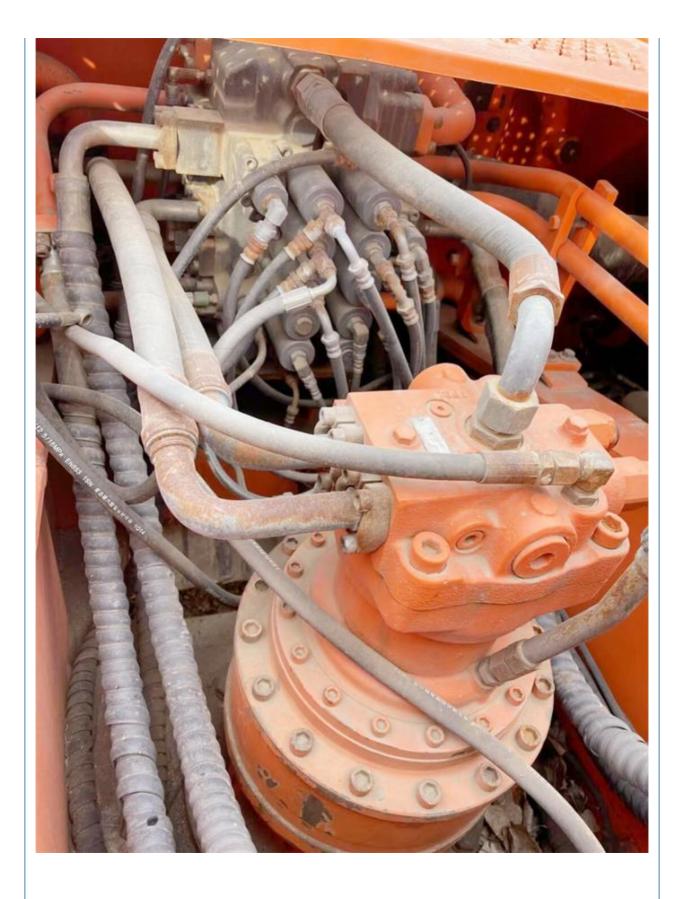

# Used Doosan DH300 Excavator with Original Hydraulic Valve and 3811 Working Hours

## **Basic Information**

- Place of Origin:
- Price:

Korea

\$29,000.00/units 1-3 units



### **Product Specification**

• Showroom Location: None • Operating Weight: 29600KG 1.27m<sup>3</sup> Bucket Capacity: • Machine Weight: 30000 KG • Hydraulic Cylinder Brand: Original • Hydraulic Pump Brand: Original • Hydraulic Valve Brand: Original . Engine Brand: Doosan 147KW • Power: • Machinery Test Report: Provided • Video Outgoing-inspection: Provided Core Components: Pressure Vessel, Motor, Bearing, Gear, Pump, Gearbox, Engine, PLC

2019

3811

## More Images

Working Hours:

• Year:











DOOS











## Models Of Excavators We Sell

| Komatsu used<br>excavator  | PC20/PC30/PC35/PC40/PC50/PC55/PC56/PC60/PC70/PC75/PC78/PC10<br>0/PC110/PC120/PC128/PC130/PC138/PC150/PC160/PC200/PC210/PC22<br>0/PC228/PC240/PC270/PC300/PC350/PC360/PC400/PC450/PC460/PC49<br>0/PC650 |
|----------------------------|--------------------------------------------------------------------------------------------------------------------------------------------------------------------------------------------------------|
| Carter used excavator      | CAT303/CAT305/CAT305.5/CAT306/CAT307/CAT308/CAT311/CAT312/C<br>AT313/CAT315/CAT318/CAT320/CAT323/CAT324/CAT325/CAT326/CAT3<br>29/CAT330/CAT336/CAT340/CAT345/CAT349/CAT375                             |
| Doosan used excavator      | DH(DX)35/55/60/70/75/80/150/200/21