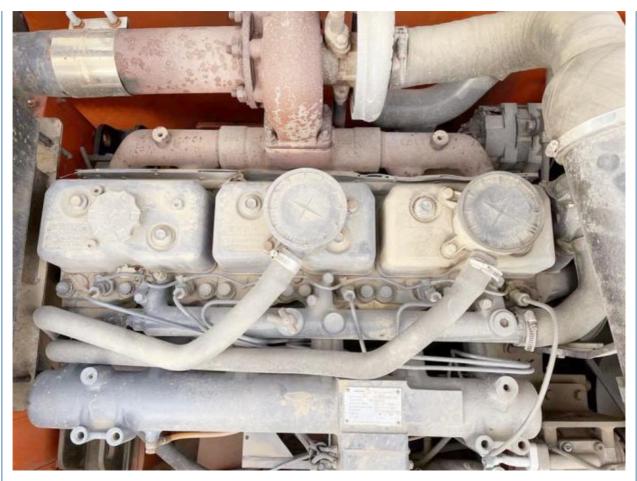

# Used Doosan DH300 Excavator with Original Hydraulic Valve and 3811 Working Hours

## **Basic Information**

- Place of Origin:
- Price:

Korea

\$29,000.00/units 1-3 units



### **Product Specification**

• Showroom Location: None • Operating Weight: 29600KG 1.27m<sup>3</sup> Bucket Capacity: • Machine Weight: 30000 KG • Hydraulic Cylinder Brand: Original • Hydraulic Pump Brand: Original • Hydraulic Valve Brand: Original . Engine Brand: Doosan 147KW • Power: • Machinery Test Report: Provided • Video Outgoing-inspection: Provided Core Components: Pressure Vessel, Motor, Bearing, Gear, Pump, Gearbox, Engine, PLC

2019

3811

## More Images

Working Hours:

• Year:











DOOS











## Models Of Excavators We Sell

| Komatsu used<br>excavator  | PC20/PC30/PC35/PC40/PC50/PC55/PC56/PC60/PC70/PC75/PC78/PC10<br>0/PC110/PC120/PC128/PC130/PC138/PC150/PC160/PC200/PC210/PC22<br>0/PC228/PC240/PC270/PC300/PC350/PC360/PC400/PC450/PC460/PC49<br>0/PC650 |
|----------------------------|--------------------------------------------------------------------------------------------------------------------------------------------------------------------------------------------------------|
| Carter used excavator      | CAT303/CAT305/CAT305.5/CAT306/CAT307/CAT308/CAT311/CAT312/C<br>AT313/CAT315/CAT318/CAT320/CAT323/CAT324/CAT325/CAT326/CAT3<br>29/CAT330/CAT336/CAT340/CAT345/CAT349/CAT375                             |
| Doosan used excavator      | DH(DX)35/55/60/70/75/80/150/200/215/22