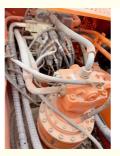

### **Product Specification**

• Showroom Location: None • Operating Weight: 29600KG 1.27m<sup>3</sup> Bucket Capacity: • Machine Weight: 30000 KG • Hydraulic Cylinder Brand: Original • Hydraulic Pump Brand: Original • Hydraulic Valve Brand: Original . Engine Brand: Doosan 147KW • Power: • Machinery Test Report: Provided • Video Outgoing-inspection: Provided Core Components: Pressure Vessel, Motor, Bearing, Gear, Pump, Gearbox, Engine, PLC