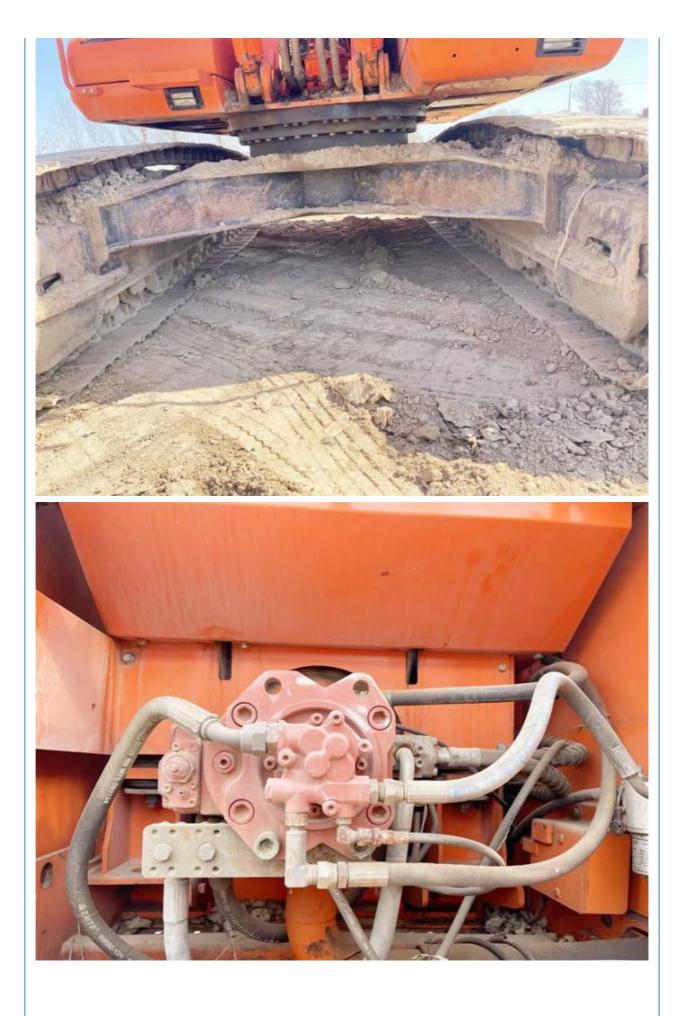

# Used Doosan DH300 Excavator with Original Hydraulic Valve and 3811 Working Hours

## **Basic Information**

- Place of Origin:
- Price:

Korea

\$29,000.00/units 1-3 units



### **Product Specification**

• Showroom Location: None • Operating Weight: 29600KG 1.27m<sup>3</sup> Bucket Capacity: • Machine Weight: 30000 KG • Hydraulic Cylinder Brand: Original • Hydraulic Pump Brand: Original • Hydraulic Valve Brand: Original . Engine Brand: Doosan 147KW • Power: • Machinery Test Report: Provided • Video Outgoing-inspection: Provided Core Components: Pressure Vessel, Motor, Bearing, Gear, Pump, Gearbox, Engine, PLC

2019

3811

## More Images

Working Hours:

• Year:











DOOS











## Models Of Excavators We Sell

| Komatsu used<br>excavator  | PC20/PC30/PC35/PC40/PC50/PC55/PC56/PC60/PC70/PC75/PC78/PC10<br>0/PC110/PC120/PC128/PC130/PC138/PC150/PC160/PC200/PC210/PC22<br>0/PC228/PC240/PC270/PC300/PC350/PC360/PC400/PC450/PC460/PC49<br>0/PC650 |
|----------------------------|--------------------------------------------------------------------------------------------------------------------------------------------------------------------------------------------------------|
| Carter used excavator      | CAT303/CAT305/CAT305.5/CAT306/CAT307/CAT308/CAT311/CAT312/C<br>AT313/CAT315/CAT318/CAT320/CAT323/CAT324/CAT325/CAT326/CAT3<br>29/CAT330/CAT336/CAT340/CAT345/CAT349/CAT375                             |
| Doosan used excavator      | DH(DX)35/55/60/70/75/80/150/200/215/