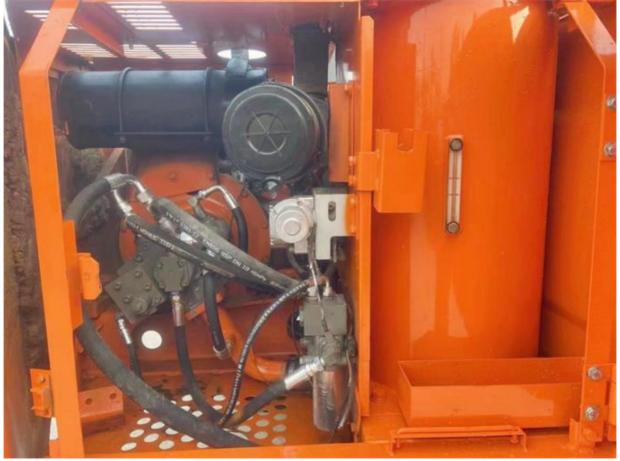

# Good Condition Hitachi EX60-5 Crawler Excavator Japan Original Used Excavator 6 Ton

#### **Basic Information**

• Price: \$15,000.00/units 1-3 units



## **Product Specification**

Showroom Location: None 6300 KG · Operating Weight: 0.2 M<sup>3</sup> . Bucket Capacity: • Machine Weight: 6000 KG Hydraulic Cylinder Brand: Original • Hydraulic Pump Brand: Original • Hydraulic Valve Brand: Original ISUZU . Engine Brand: 40.3 KW • Power: • Machinery Test Report: Provided • Video Outgoing-inspection: Provided

• Core Components: Pressure Vessel, Motor, Bearing, Gear,

Pump, Gearbox, Engine, PLC

Year: 2018Working Hours: 2500



## More Images









## Product Description

# **Product Description**

















#### Models Of Excavators We Sell

PC20/PC30/PC35/PC40/PC55/PC56/PC60/PC70/PC75/PC78/PC10 0/PC110/PC120/PC128/PC130/PC138/PC150/PC160/PC200/PC210/PC22 0/PC228/PC240/PC270/PC300/PC350/PC360/PC400/PC450/PC49 0/PC650 CAT303/CAT305/CAT305.5/CAT306/CAT307/CAT308/CAT311/CAT312/C

Carter used excavator CAT303/CAT305/CAT305/CAT306/CAT307/CAT308/CAT311/CAT312/C
AT313/CAT315/CAT318/CAT320/CAT323/CAT325/CAT326/CAT3
29/CAT330/CAT336/CAT340/CAT345/CAT349/CAT375

Doosan used excavator DH(DX)35/55/60/70/75/80/150/200/215/220/225/235/260/300/350/370/420/500/530

Sany used excavator SY16/SY35/SY55/SY60/SY65/SY75/SY85/SY95/SY115/SY135/SY155/SY 205/SY215/SY235/SY265/SY305/SY335/SY365

/ZX330/ZX350/ZX360/ZX450/ZX600

Kobelco used excavator SK50/SK55/SK60/SK70/SK75/SK115/SK135/SK140/SK160/SK200/SK210