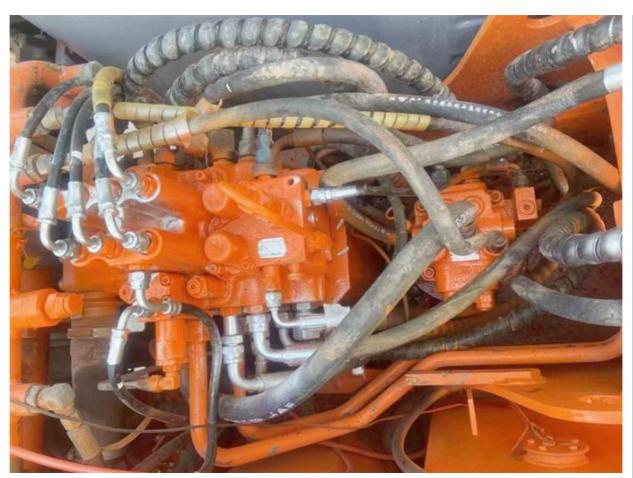

# Good Condition Hitachi EX60-5 Crawler Excavator Japan Original Used Excavator 6 Ton

#### **Basic Information**

• Price: \$15,000.00/units 1-3 units



## **Product Specification**

Showroom Location: None 6300 KG · Operating Weight: 0.2 M<sup>3</sup> . Bucket Capacity: • Machine Weight: 6000 KG Hydraulic Cylinder Brand: Original • Hydraulic Pump Brand: Original • Hydraulic Valve Brand: Original ISUZU . Engine Brand: 40.3 KW • Power: • Machinery Test Report: Provided • Video Outgoing-inspection: Provided

• Core Components: Pressure Vessel, Motor, Bearing, Gear,

Pump, Gearbox, Engine, PLC

Year: 2018Working Hours: 2500



## More Images









## Product Description

# **Product Description**

















#### Models Of Excavators We Sell

PC20/PC30/PC35/PC40/PC55/PC56/PC60/PC70/PC75/PC78/PC10 0/PC110/PC120/PC128/PC130/PC138/PC150/PC160/PC200/PC210/PC22 0/PC228/PC240/PC270/PC300/PC350/PC360/PC400/PC450/PC49 0/PC650 CAT303/CAT305/CAT305.5/CAT306/CAT307/CAT308/CAT311/CAT312/C

Carter used excavator CAT303/CAT305/CAT305/CAT306/CAT307/CAT308/CAT311/CAT312/C
AT313/CAT315/CAT318/CAT320/CAT323/CAT325/CAT326/CAT3
29/CAT330/CAT336/CAT340/CAT345/CAT349/CAT375

Doosan used excavator DH(DX)35/55/60/70/75/80/150/200/215/220/225/235/260/300/350/370/420/500/530

Sany used excavator SY16/SY35/SY55/SY60/SY65/SY75/SY85/SY95/SY115/SY135/SY155/SY 205/SY215/SY235/SY265/SY305/SY335/SY365

/ZX330/ZX350/ZX360/ZX450/ZX600

Kobelco used excavator SK50/SK55/SK60/SK70/SK75/SK115/SK135/SK140/SK160/SK200/SK210/