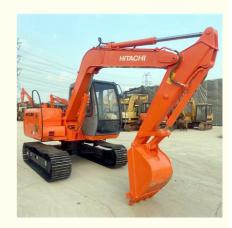

# Good Condition Hitachi EX60-5 Crawler Excavator Japan Original Used Excavator 6 Ton

## **Product Specification**

Showroom Location: None 6300 KG · Operating Weight: 0.2 M<sup>3</sup> . Bucket Capacity: • Machine Weight: 6000 KG Hydraulic Cylinder Brand: Original • Hydraulic Pump Brand: Original • Hydraulic Valve Brand: Original ISUZU . Engine Brand: 40.3 KW • Power: • Machinery Test Report: Provided • Video Outgoing-inspection: Provided