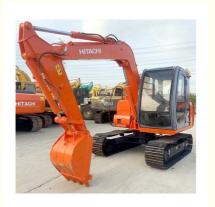

# Good Condition Hitachi EX60-5 Crawler Excavator Japan Original Used Excavator 6 Ton

## **Product Specification**

Showroom Location: None 6300 KG · Operating Weight: 0.2 M<sup>3</sup> . Bucket Capacity: • Machine Weight: 6000 KG Hydraulic Cylinder Brand: Original • Hydraulic Pump Brand: Original • Hydraulic Valve Brand: Original ISUZU . Engine Brand: 40.3 KW • Power: • Machinery Test Report: Provided • Video Outgoing-inspection: Provided