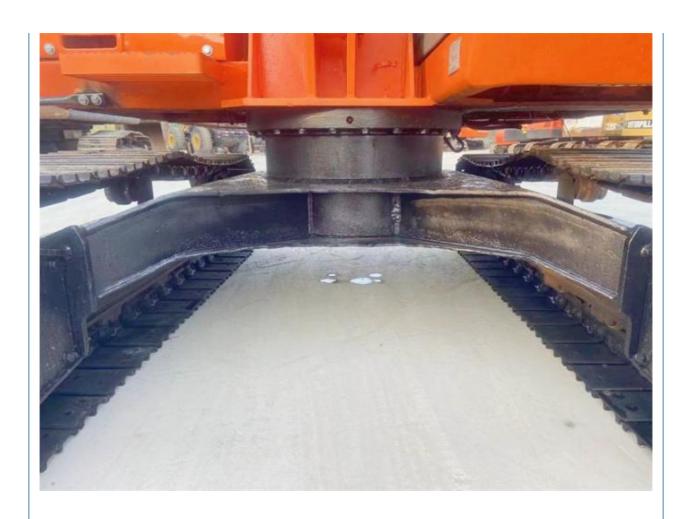

# Good Condition Hitachi EX60-5 Crawler Excavator Japan Original Used Excavator 6 Ton

#### **Basic Information**

• Price: \$15,000.00/units 1-3 units



## **Product Specification**

Showroom Location: None 6300 KG · Operating Weight: 0.2 M<sup>3</sup> . Bucket Capacity: • Machine Weight: 6000 KG Hydraulic Cylinder Brand: Original • Hydraulic Pump Brand: Original • Hydraulic Valve Brand: Original ISUZU . Engine Brand: 40.3 KW • Power: • Machinery Test Report: Provided • Video Outgoing-inspection: Provided

• Core Components: Pressure Vessel, Motor, Bearing, Gear,

Pump, Gearbox, Engine, PLC

Year: 2018Working Hours: 2500



## More Images









## Product Description

# **Product Description**

















#### Models Of Excavators We Sell

PC20/PC30/PC35/PC40/PC55/PC56/PC60/PC70/PC75/PC78/PC10 0/PC110/PC120/PC128/PC130/PC138/PC150/PC160/PC200/PC210/PC22 0/PC228/PC240/PC270/PC300/PC350/PC360/PC400/PC450/PC49 0/PC650 CAT303/CAT305/CAT305.5/CAT306/CAT307/CAT308/CAT311/CAT312/C

Carter used excavator CAT303/CAT305/CAT305/CAT306/CAT307/CAT308/CAT311/CAT312/C
AT313/CAT315/CAT318/CAT320/CAT323/CAT325/CAT326/CAT3
29/CAT330/CAT336/CAT340/CAT345/CAT349/CAT375

Doosan used excavator DH(DX)35/55/60/70/75/80/150/200/215/220/225/235/260/300/350/370/420/500/530

Sany used excavator SY16/SY35/SY55/SY60/SY65/SY75/SY85/SY95/SY115/SY135/SY155/SY 205/SY215/SY235/SY265/SY305/SY335/SY365

/ZX330/ZX350/ZX360/ZX450/ZX600

Kobelco used excavator SK50/SK55/SK60/SK70/SK75/SK115/SK135/SK140/SK160/SK200/SK210/

SK2