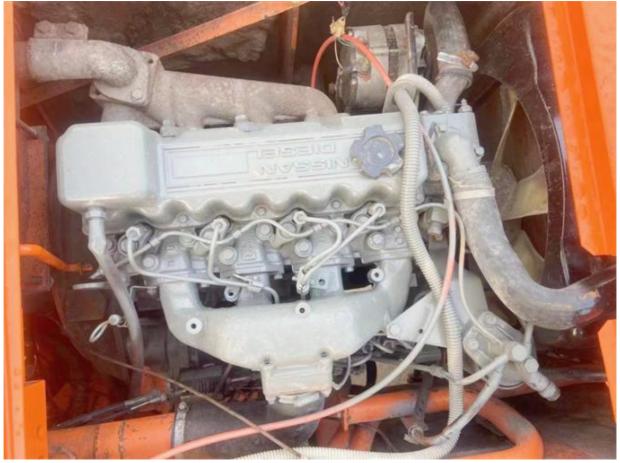

# Good Condition Hitachi EX60-5 Crawler Excavator Japan Original Used Excavator 6 Ton

#### **Basic Information**

• Price: \$15,000.00/units 1-3 units



## **Product Specification**

Showroom Location: None 6300 KG · Operating Weight: 0.2 M<sup>3</sup> . Bucket Capacity: • Machine Weight: 6000 KG Hydraulic Cylinder Brand: Original • Hydraulic Pump Brand: Original • Hydraulic Valve Brand: Original ISUZU . Engine Brand: 40.3 KW • Power: • Machinery Test Report: Provided • Video Outgoing-inspection: Provided

• Core Components: Pressure Vessel, Motor, Bearing, Gear,

Pump, Gearbox, Engine, PLC

Year: 2018Working Hours: 2500



## More Images









## Product Description

# **Product Description**

















#### Models Of Excavators We Sell

PC20/PC30/PC35/PC40/PC55/PC56/PC60/PC70/PC75/PC78/PC10 0/PC110/PC120/PC128/PC130/PC138/PC150/PC160/PC200/PC210/PC22 0/PC228/PC240/PC270/PC300/PC350/PC360/PC400/PC450/PC49 0/PC650 CAT303/CAT305/CAT305.5/CAT306/CAT307/CAT308/CAT311/CAT312/C

Carter used excavator CAT303/CAT305/CAT305/CAT306/CAT307/CAT308/CAT311/CAT312/C
AT313/CAT315/CAT318/CAT320/CAT323/CAT325/CAT326/CAT3
29/CAT330/CAT336/CAT340/CAT345/CAT349/CAT375

Doosan used excavator DH(DX)35/55/60/70/75/80/150/200/215/220/225/235/260/300/350/370/420/500/530

Sany used excavator SY16/SY35/SY55/SY60/SY65/SY75/SY85/SY95/SY115/SY135/SY155/SY 205/SY215/SY235/SY265/SY305/SY335/SY365

/ZX330/ZX350/ZX360/ZX450/ZX600

Kobelco used excavator SK50/SK55/SK60/SK70/SK75/SK115/SK135/SK140/SK160/SK200/SK210/

S