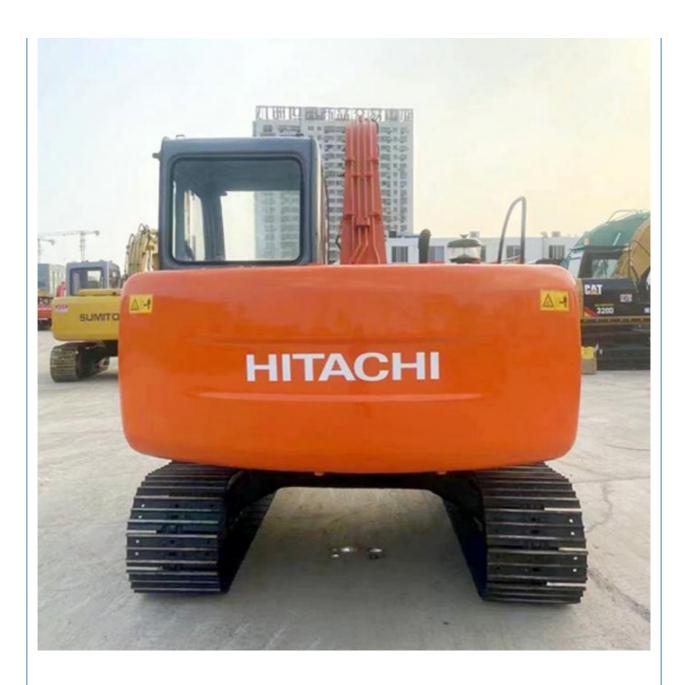

# Good Condition Hitachi EX60-5 Crawler Excavator Japan Original Used Excavator 6 Ton

## **Product Specification**

Showroom Location: None 6300 KG · Operating Weight: 0.2 M<sup>3</sup> . Bucket Capacity: • Machine Weight: 6000 KG Hydraulic Cylinder Brand: Original • Hydraulic Pump Brand: Original • Hydraulic Valve Brand: Original ISUZU . Engine Brand: 40.3 KW • Power: • Machinery Test Report: Provided • Video Outgoing-inspection: Provided

• Core Components: Pressure Vessel, Motor, Bearing, Gear,

Pump, Gearbox, Engine, PLC

Year: 2018Working Hours: 2500