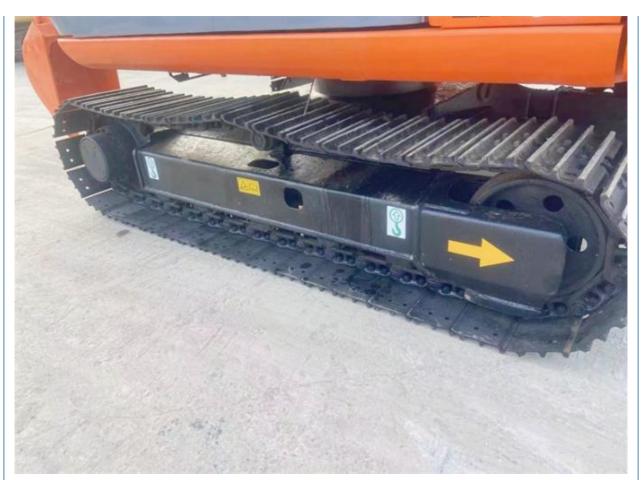

# Good Condition Hitachi EX60-5 Crawler Excavator Japan Original Used Excavator 6 Ton

#### **Basic Information**

• Price: \$15,000.00/units 1-3 units



## **Product Specification**

Showroom Location: None 6300 KG · Operating Weight: 0.2 M<sup>3</sup> . Bucket Capacity: • Machine Weight: 6000 KG Hydraulic Cylinder Brand: Original • Hydraulic Pump Brand: Original • Hydraulic Valve Brand: Original ISUZU . Engine Brand: 40.3 KW • Power: • Machinery Test Report: Provided • Video Outgoing-inspection: Provided

• Core Components: Pressure Vessel, Motor, Bearing, Gear,

Pump, Gearbox, Engine, PLC

Year: 2018Working Hours: 2500



## More Images









## Product Description

# **Product Description**

















#### Models Of Excavators We Sell

PC20/PC30/PC35/PC40/PC55/PC56/PC60/PC70/PC75/PC78/PC10 0/PC110/PC120/PC128/PC130/PC138/PC150/PC160/PC200/PC210/PC22 0/PC228/PC240/PC270/PC300/PC350/PC360/PC400/PC450/PC49 0/PC650 CAT303/CAT305/CAT305.5/CAT306/CAT307/CAT308/CAT311/CAT312/C

Carter used excavator CAT303/CAT305/CAT305/CAT306/CAT307/CAT308/CAT311/CAT312/C
AT313/CAT315/CAT318/CAT320/CAT323/CAT325/CAT326/CAT3
29/CAT330/CAT336/CAT340/CAT345/CAT349/CAT375

Doosan used excavator DH(DX)35/55/60/70/75/80/150/200/215/220/225/235/260/300/350/370/420/500/530

Sany used excavator SY16/SY35/SY55/SY60/SY65/SY75/SY85/SY95/SY115/SY135/SY155/SY 205/SY215/SY235/SY265/SY305/SY335/SY365

/ZX330/ZX350/ZX360/ZX450/ZX600

Kobelco used excavator SK50/SK55/SK60/SK70/SK75/SK115/SK135/SK140/SK160/SK200/SK2