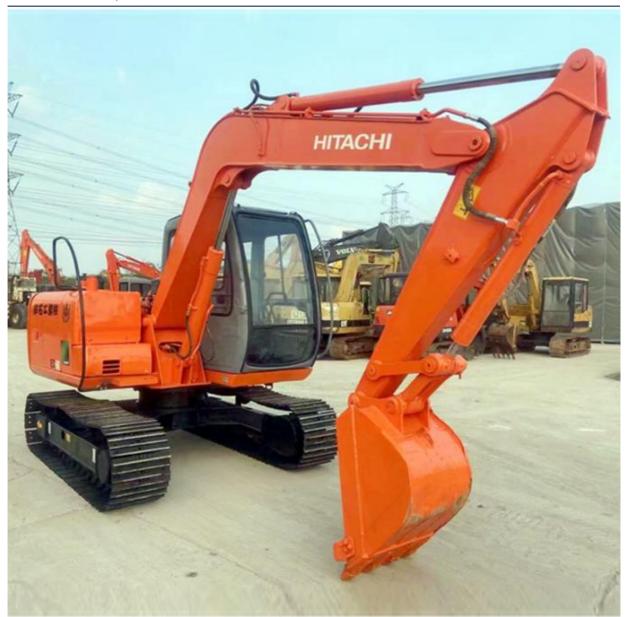

# Good Condition Hitachi EX60-5 Crawler Excavator Japan Original Used Excavator 6 Ton

## **Product Specification**

Showroom Location: None 6300 KG · Operating Weight: 0.2 M<sup>3</sup> . Bucket Capacity: • Machine Weight: 6000 KG Hydraulic Cylinder Brand: Original • Hydraulic Pump Brand: Original • Hydraulic Valve Brand: Original ISUZU . Engine Brand: 40.3 KW • Power: • Machinery Test Report: Provided • Video Outgoing-inspection: Provided

• Core Components: Pressure Vessel, Motor, Bearing, Gear,

Pump, Gearbox, Engine, PLC

Year: 2018Working Hours: 2500