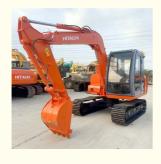

# Good Condition Hitachi EX60-5 Crawler Excavator Japan Original Used Excavator 6 Ton

## **Product Specification**

Showroom Location: None 6300 KG · Operating Weight: 0.2 M<sup>3</sup> . Bucket Capacity: • Machine Weight: 6000 KG Hydraulic Cylinder Brand: Original • Hydraulic Pump Brand: Original • Hydraulic Valve Brand: Original ISUZU . Engine Brand: 40.3 KW • Power: • Machinery Test Report: Provided • Video Outgoing-inspection: Provided