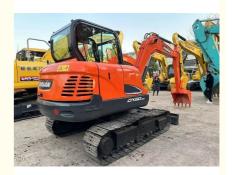

# 2022 Doosan60 Crawler Excavator with YANMAR Engine in Good Working Condition

## **Product Specification**

Showroom Location: None · Operating Weight: 5700kg 0.21m<sup>3</sup> . Bucket Capacity: • Machine Weight: 6000 KG Hydraulic Cylinder Brand: Original • Hydraulic Pump Brand: Original • Hydraulic Valve Brand: Original YANMAR . Engine Brand: 39.7KW • Power: Provided • Machinery Test Report: • Video Outgoing-inspection: Provided

• Core Components: Pressure Vessel, Motor, Bearing, Gear,

Pump, Gearbox, Engine, PLC

Year: 2022Working Hours: 620