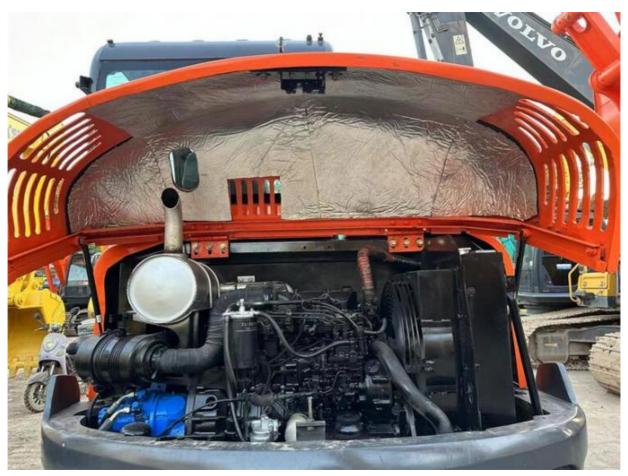

## **Product Specification**

Showroom Location: None · Operating Weight: 5700kg 0.21m<sup>3</sup> . Bucket Capacity: • Machine Weight: 6000 KG Hydraulic Cylinder Brand: Original • Hydraulic Pump Brand: Original • Hydraulic Valve Brand: Original YANMAR . Engine Brand: 39.7KW • Power: Provided • Machinery Test Report: • Video Outgoing-inspection: Provided

• Core Components: Pressure Vessel, Motor, Bearing, Gear,

Pump, Gearbox, Engine, PLC

Year: 2022Working Hours: 620