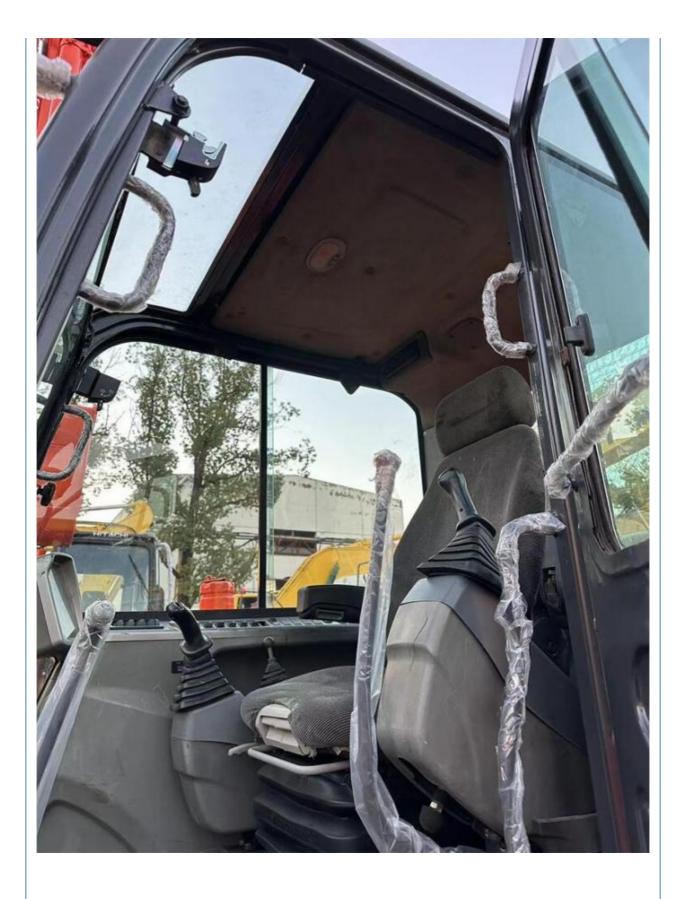

# 2022 Doosan60 Crawler Excavator with YANMAR Engine in Good Working Condition

## **Basic Information**

Place of Origin: KOREA

• Price: \$17,800.00/units 1-3 units



## **Product Specification**

Showroom Location: None · Operating Weight: 5700kg 0.21m<sup>3</sup> . Bucket Capacity: • Machine Weight: 6000 KG Hydraulic Cylinder Brand: Original • Hydraulic Pump Brand: Original • Hydraulic Valve Brand: Original YANMAR . Engine Brand: 39.7KW • Power: Provided • Machinery Test Report: • Video Outgoing-inspection: Provided

• Core Components: Pressure Vessel, Motor, Bearing, Gear,

Pump, Gearbox, Engine, PLC

Year: 2022Working Hours: 620



## More Images









## Product Description

# **Product Description**





















## Models Of Excavators We Sell

PC20/PC30/PC35/PC40/PC55/PC56/PC60/PC70/PC75/PC78/PC10 0/PC110/PC120/PC128/PC130/PC138/PC150/PC160/PC200/PC210/PC22 0/PC228/PC240/PC270/PC300/PC350/PC360/PC400/PC450/PC49 0/PC650 CAT303/CAT305/CAT305.5/CAT306/CAT307/CAT308/CAT311/CAT312/C

Carter used excavator AT313/CAT315/CAT318/CAT320/CAT323/CAT324/CAT325/CAT326/CAT3 29/CAT330/CAT336/CAT340/CAT345/CAT349/CAT375

Doosan used excavator DH(DX)35/55/60/70/75/80/150/200/215/220/225/235/260/300/350/370/420/500/530

Sany used excavator SY16/SY35/SY55/SY60/SY65/SY75/SY85/SY95/SY115/SY135/SY155/SY 205/SY215/SY235/SY265/SY305/SY335/SY365

/ZX330/ZX350/ZX360/ZX450/ZX600

Kobelco used excavator SK50/SK55/SK60/SK70/SK75/SK115/SK135/SK140/SK160/SK200/SK210/

SK230/SK235/SK250/SK260/SK330/SK350/SK450/SK460

Hyund