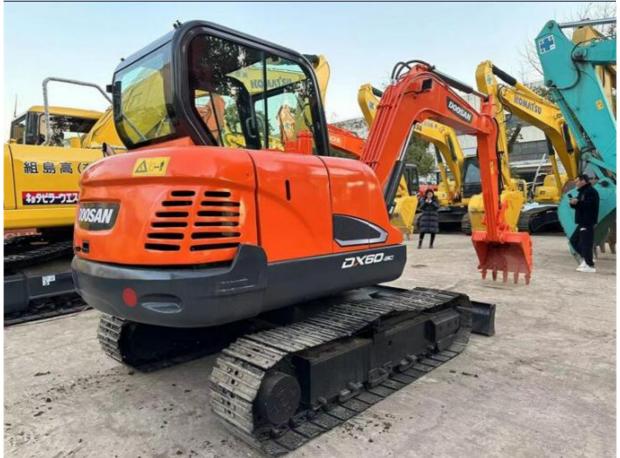

# 2022 Doosan60 Crawler Excavator with YANMAR Engine in Good Working Condition

## **Product Specification**

Showroom Location: None · Operating Weight: 5700kg 0.21m<sup>3</sup> . Bucket Capacity: • Machine Weight: 6000 KG Hydraulic Cylinder Brand: Original • Hydraulic Pump Brand: Original • Hydraulic Valve Brand: Original YANMAR . Engine Brand: 39.7KW • Power: Provided • Machinery Test Report: • Video Outgoing-inspection: Provided

• Core Components: Pressure Vessel, Motor, Bearing, Gear,

Pump, Gearbox, Engine, PLC

Year: 2022Working Hours: 620