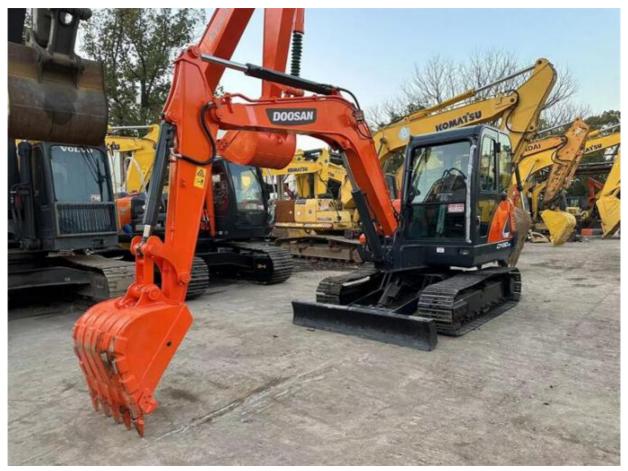

# 2022 Doosan60 Crawler Excavator with YANMAR Engine in Good Working Condition

## **Product Specification**

Showroom Location: None · Operating Weight: 5700kg 0.21m<sup>3</sup> . Bucket Capacity: • Machine Weight: 6000 KG Hydraulic Cylinder Brand: Original • Hydraulic Pump Brand: Original • Hydraulic Valve Brand: Original YANMAR . Engine Brand: 39.7KW • Power: Provided • Machinery Test Report: • Video Outgoing-inspection: Provided

• Core Components: Pressure Vessel, Motor, Bearing, Gear,

Pump, Gearbox, Engine, PLC

Year: 2022Working Hours: 620