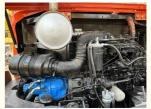

## **Product Specification**

Showroom Location: None · Operating Weight: 5700kg 0.21m<sup>3</sup> . Bucket Capacity: • Machine Weight: 6000 KG Hydraulic Cylinder Brand: Original • Hydraulic Pump Brand: Original • Hydraulic Valve Brand: Original YANMAR . Engine Brand: 39.7KW • Power: Provided • Machinery Test Report: • Video Outgoing-inspection: Provided

• Core Components: Pressure Vessel, Motor, Bearing, Gear,

Pump, Gearbox, Engine, PLC

Year: 2022Working Hours: 620