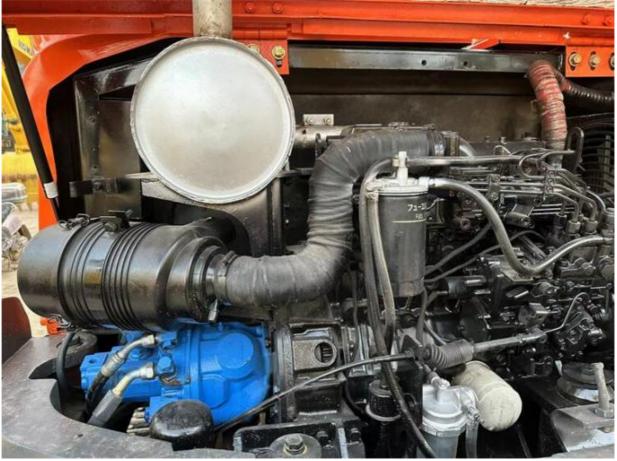

## **Product Specification**

Showroom Location: None · Operating Weight: 5700kg 0.21m<sup>3</sup> . Bucket Capacity: • Machine Weight: 6000 KG Hydraulic Cylinder Brand: Original • Hydraulic Pump Brand: Original • Hydraulic Valve Brand: Original YANMAR . Engine Brand: 39.7KW • Power: Provided • Machinery Test Report: • Video Outgoing-inspection: Provided

• Core Components: Pressure Vessel, Motor, Bearing, Gear,

Pump, Gearbox, Engine, PLC

Year: 2022Working Hours: 620