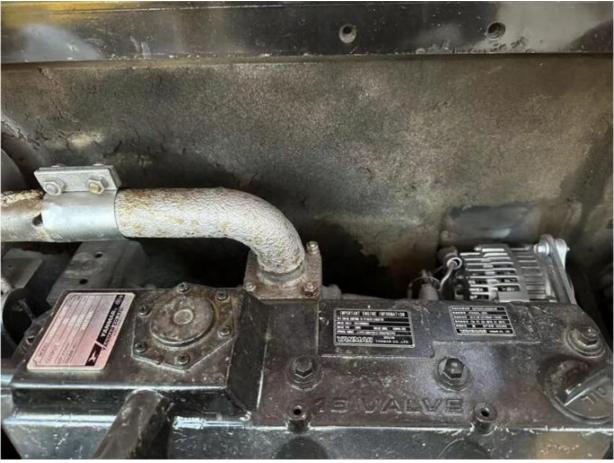

## **Product Specification**

Showroom Location: None · Operating Weight: 5700kg 0.21m<sup>3</sup> . Bucket Capacity: • Machine Weight: 6000 KG Hydraulic Cylinder Brand: Original • Hydraulic Pump Brand: Original • Hydraulic Valve Brand: Original YANMAR . Engine Brand: 39.7KW • Power: Provided • Machinery Test Report: • Video Outgoing-inspection: Provided

• Core Components: Pressure Vessel, Motor, Bearing, Gear,

Pump, Gearbox, Engine, PLC

Year: 2022Working Hours: 620