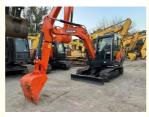

# 2022 Doosan60 Crawler Excavator with YANMAR Engine in Good Working Condition

## **Product Specification**

Showroom Location: None · Operating Weight: 5700kg 0.21m<sup>3</sup> . Bucket Capacity: • Machine Weight: 6000 KG Hydraulic Cylinder Brand: Original • Hydraulic Pump Brand: Original • Hydraulic Valve Brand: Original YANMAR . Engine Brand: 39.7KW • Power: Provided • Machinery Test Report: • Video Outgoing-inspection: Provided

• Core Components: Pressure Vessel, Motor, Bearing, Gear,

Pump, Gearbox, Engine, PLC

Year: 2022Working Hours: 620