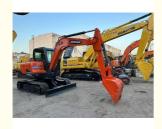

# 2022 Doosan60 Crawler Excavator with YANMAR Engine in Good Working Condition

## **Product Specification**

Showroom Location: None · Operating Weight: 5700kg 0.21m<sup>3</sup> . Bucket Capacity: • Machine Weight: 6000 KG Hydraulic Cylinder Brand: Original • Hydraulic Pump Brand: Original • Hydraulic Valve Brand: Original YANMAR . Engine Brand: 39.7KW • Power: Provided • Machinery Test Report: • Video Outgoing-inspection: Provided

• Core Components: Pressure Vessel, Motor, Bearing, Gear,

Pump, Gearbox, Engine, PLC

Year: 2022Working Hours: 620