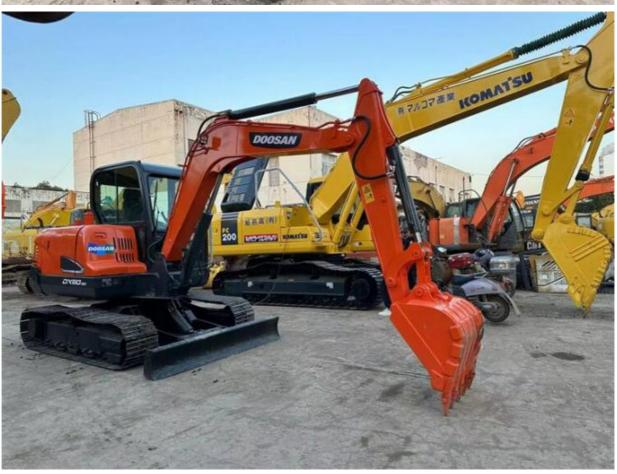

# 2022 Doosan60 Crawler Excavator with YANMAR Engine in Good Working Condition

## **Product Specification**

Showroom Location: None · Operating Weight: 5700kg 0.21m<sup>3</sup> . Bucket Capacity: • Machine Weight: 6000 KG Hydraulic Cylinder Brand: Original • Hydraulic Pump Brand: Original • Hydraulic Valve Brand: Original YANMAR . Engine Brand: 39.7KW • Power: Provided • Machinery Test Report: • Video Outgoing-inspection: Provided

• Core Components: Pressure Vessel, Motor, Bearing, Gear,

Pump, Gearbox, Engine, PLC

Year: 2022Working Hours: 620