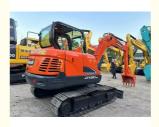

# 2022 Doosan60 Crawler Excavator with YANMAR Engine in Good Working Condition

## **Product Specification**

Showroom Location: None · Operating Weight: 5700kg 0.21m<sup>3</sup> . Bucket Capacity: • Machine Weight: 6000 KG Hydraulic Cylinder Brand: Original • Hydraulic Pump Brand: Original • Hydraulic Valve Brand: Original YANMAR . Engine Brand: 39.7KW • Power: Provided • Machinery Test Report: • Video Outgoing-inspection: Provided

• Core Components: Pressure Vessel, Motor, Bearing, Gear,

Pump, Gearbox, Engine, PLC

Year: 2022Working Hours: 620