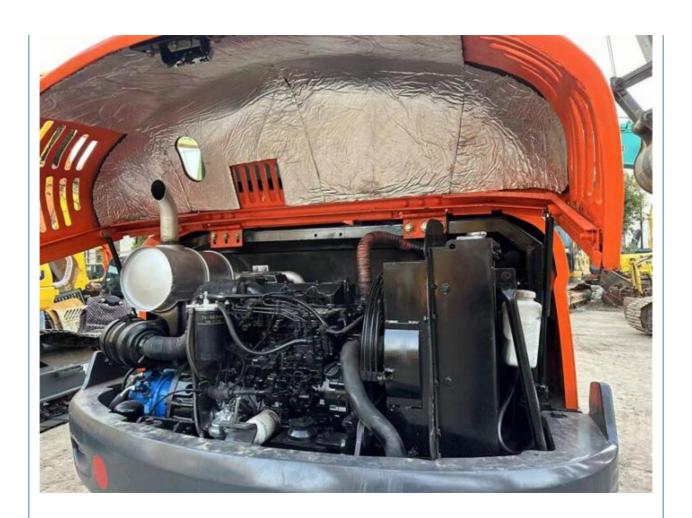

## **Product Specification**

Showroom Location: None · Operating Weight: 5700kg 0.21m<sup>3</sup> . Bucket Capacity: • Machine Weight: 6000 KG Hydraulic Cylinder Brand: Original • Hydraulic Pump Brand: Original • Hydraulic Valve Brand: Original YANMAR . Engine Brand: 39.7KW • Power: Provided • Machinery Test Report: • Video Outgoing-inspection: Provided

• Core Components: Pressure Vessel, Motor, Bearing, Gear,

Pump, Gearbox, Engine, PLC

Year: 2022Working Hours: 620