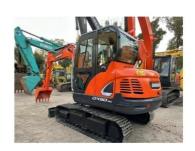

# 2022 Doosan60 Crawler Excavator with YANMAR Engine in Good Working Condition

## **Product Specification**

Showroom Location: None · Operating Weight: 5700kg 0.21m<sup>3</sup> . Bucket Capacity: • Machine Weight: 6000 KG Hydraulic Cylinder Brand: Original • Hydraulic Pump Brand: Original • Hydraulic Valve Brand: Original YANMAR . Engine Brand: 39.7KW • Power: Provided • Machinery Test Report: • Video Outgoing-inspection: Provided

• Core Components: Pressure Vessel, Motor, Bearing, Gear,

Pump, Gearbox, Engine, PLC

Year: 2022Working Hours: 620