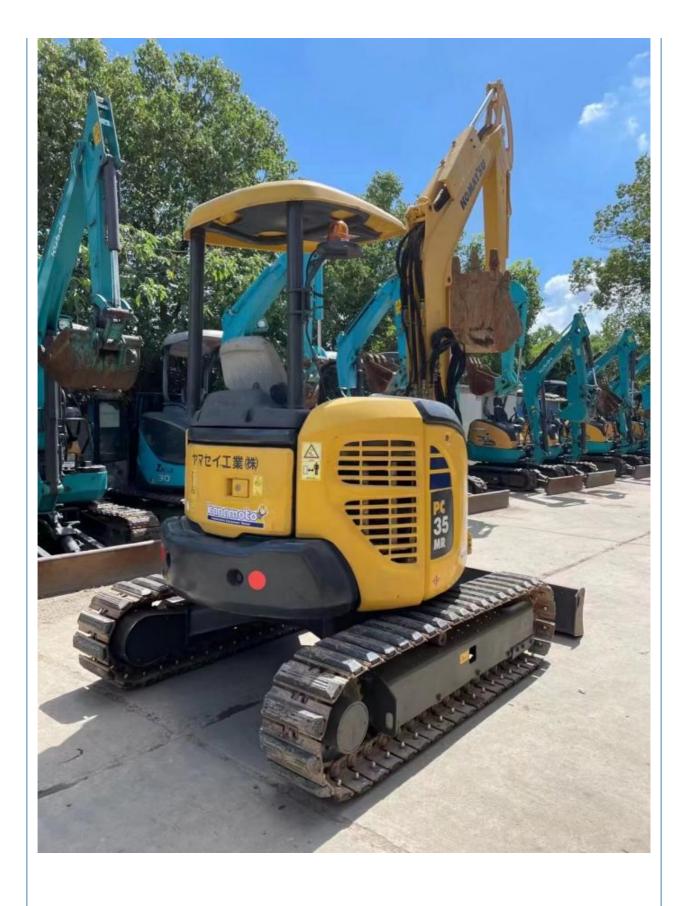

# Original Hydraulic Valve Used Komatsu PC35 Mini Excavator with 0.11 Bucket Capacity

#### **Product Specification**

Showroom Location: None · Operating Weight: 3.9TON 0.11 . Bucket Capacity: • Machine Weight: 39 KG • Hydraulic Cylinder Brand: Original • Hydraulic Pump Brand: Original Hydraulic Valve Brand: Original • Engine Brand: Cummins 21.7KW • Power: • Machinery Test Report: Provided • Video Outgoing-inspection: Provided