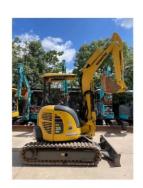

# Original Hydraulic Valve Used Komatsu PC35 Mini Excavator with 0.11 Bucket Capacity

#### **Product Specification**

Showroom Location: None · Operating Weight: 3.9TON 0.11 . Bucket Capacity: • Machine Weight: 39 KG • Hydraulic Cylinder Brand: Original • Hydraulic Pump Brand: Original Hydraulic Valve Brand: Original • Engine Brand: Cummins 21.7KW • Power: • Machinery Test Report: Provided • Video Outgoing-inspection: Provided