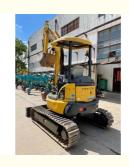

# Original Hydraulic Valve Used Komatsu PC35 Mini Excavator with 0.11 Bucket Capacity

#### **Product Specification**

Showroom Location: None · Operating Weight: 3.9TON 0.11 . Bucket Capacity: • Machine Weight: 39 KG • Hydraulic Cylinder Brand: Original • Hydraulic Pump Brand: Original Hydraulic Valve Brand: Original • Engine Brand: Cummins 21.7KW • Power: • Machinery Test Report: Provided • Video Outgoing-inspection: Provided