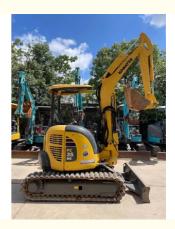

# Original Hydraulic Valve Used Komatsu PC35 Mini Excavator with 0.11 Bucket Capacity

#### **Product Specification**

Showroom Location: None · Operating Weight: 3.9TON 0.11 . Bucket Capacity: • Machine Weight: 39 KG • Hydraulic Cylinder Brand: Original • Hydraulic Pump Brand: Original Hydraulic Valve Brand: Original • Engine Brand: Cummins 21.7KW • Power: • Machinery Test Report: Provided • Video Outgoing-inspection: Provided