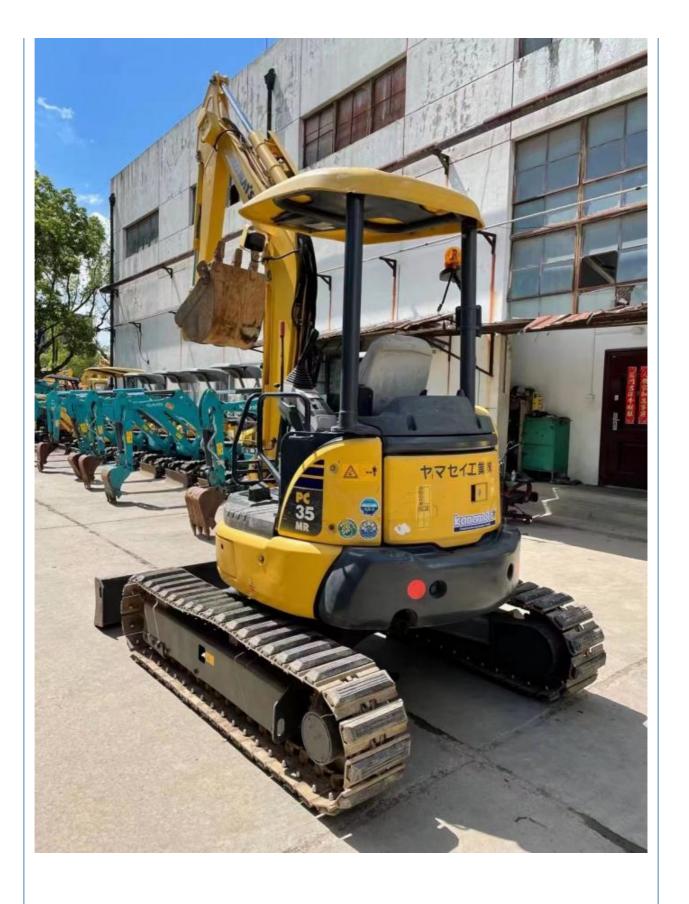

# Original Hydraulic Valve Used Komatsu PC35 Mini Excavator with 0.11 Bucket Capacity

#### **Product Specification**

Showroom Location: None · Operating Weight: 3.9TON 0.11 . Bucket Capacity: • Machine Weight: 39 KG • Hydraulic Cylinder Brand: Original • Hydraulic Pump Brand: Original Hydraulic Valve Brand: Original • Engine Brand: Cummins 21.7KW • Power: • Machinery Test Report: Provided • Video Outgoing-inspection: Provided