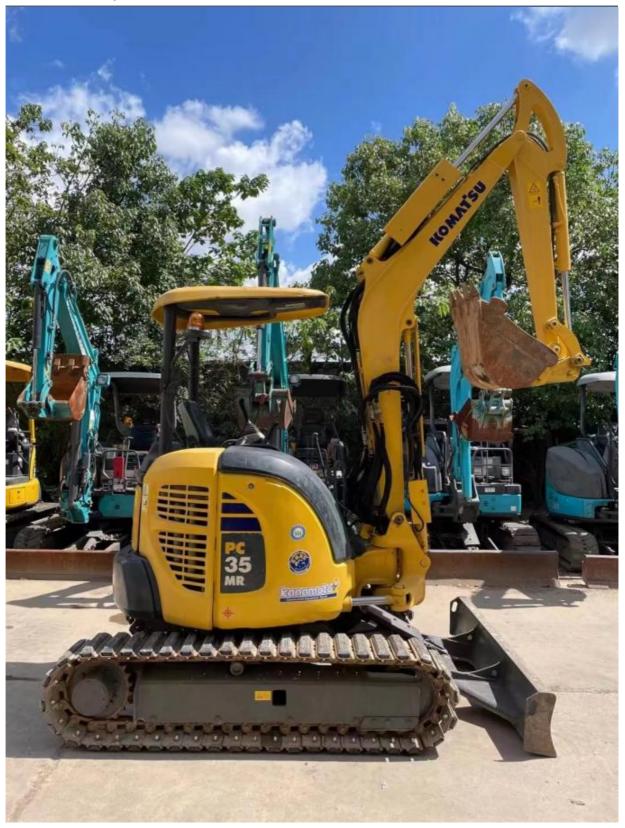

# Original Hydraulic Valve Used Komatsu PC35 Mini Excavator with 0.11 Bucket Capacity

#### **Product Specification**

Showroom Location: None · Operating Weight: 3.9TON 0.11 . Bucket Capacity: • Machine Weight: 39 KG • Hydraulic Cylinder Brand: Original • Hydraulic Pump Brand: Original Hydraulic Valve Brand: Original • Engine Brand: Cummins 21.7KW • Power: • Machinery Test Report: Provided • Video Outgoing-inspection: Provided