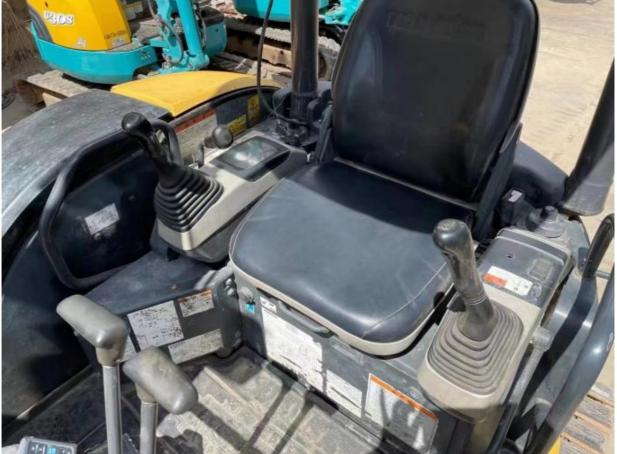

#### **Product Specification**

Showroom Location: None · Operating Weight: 3.9TON 0.11 . Bucket Capacity: • Machine Weight: 39 KG • Hydraulic Cylinder Brand: Original • Hydraulic Pump Brand: Original Hydraulic Valve Brand: Original • Engine Brand: Cummins 21.7KW • Power: • Machinery Test Report: Provided • Video Outgoing-inspection: Provided

• Core Components: Pressure Vessel, Motor, Bearing, Gear,

Pump, Gearbox, Engine, PLC

• Year: 2021

• Working Hours: 2001-4000