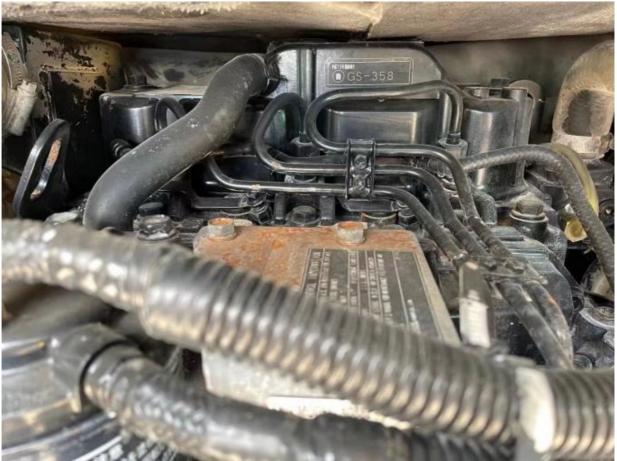

#### **Product Specification**

Showroom Location: None · Operating Weight: 3.9TON 0.11 . Bucket Capacity: • Machine Weight: 39 KG • Hydraulic Cylinder Brand: Original • Hydraulic Pump Brand: Original Hydraulic Valve Brand: Original • Engine Brand: Cummins 21.7KW • Power: • Machinery Test Report: Provided • Video Outgoing-inspection: Provided

• Core Components: Pressure Vessel, Motor, Bearing, Gear,

Pump, Gearbox, Engine, PLC

• Year: 2021

• Working Hours: 2001-4000