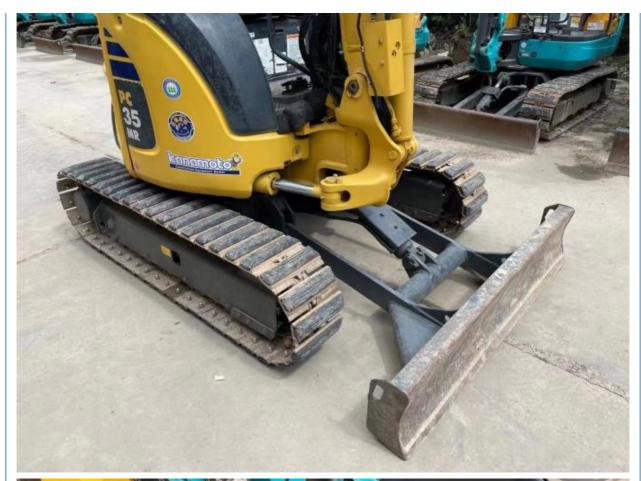

#### **Product Specification**

Showroom Location: None · Operating Weight: 3.9TON 0.11 . Bucket Capacity: • Machine Weight: 39 KG • Hydraulic Cylinder Brand: Original • Hydraulic Pump Brand: Original Hydraulic Valve Brand: Original • Engine Brand: Cummins 21.7KW • Power: • Machinery Test Report: Provided • Video Outgoing-inspection: Provided

• Core Components: Pressure Vessel, Motor, Bearing, Gear,

Pump, Gearbox, Engine, PLC

• Year: 2021

• Working Hours: 2001-4000