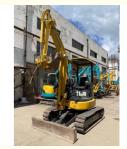

# Original Hydraulic Valve Used Komatsu PC35 Mini Excavator with 0.11 Bucket Capacity

#### **Product Specification**

Showroom Location: None · Operating Weight: 3.9TON 0.11 . Bucket Capacity: • Machine Weight: 39 KG • Hydraulic Cylinder Brand: Original • Hydraulic Pump Brand: Original Hydraulic Valve Brand: Original • Engine Brand: Cummins 21.7KW • Power: • Machinery Test Report: Provided • Video Outgoing-inspection: Provided