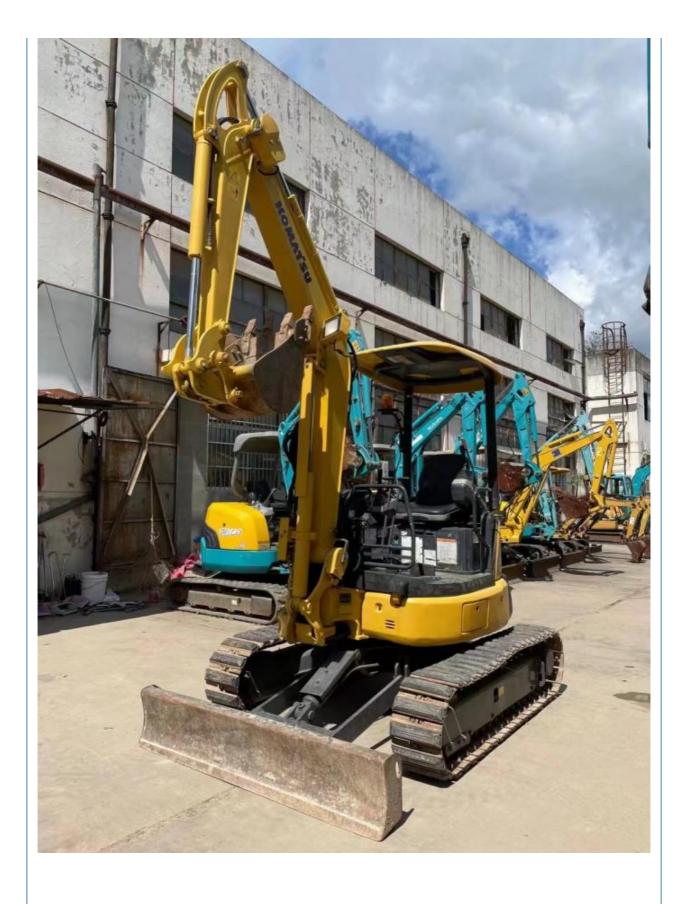

# Original Hydraulic Valve Used Komatsu PC35 Mini Excavator with 0.11 Bucket Capacity

#### **Product Specification**

Showroom Location: None · Operating Weight: 3.9TON 0.11 . Bucket Capacity: • Machine Weight: 39 KG • Hydraulic Cylinder Brand: Original • Hydraulic Pump Brand: Original Hydraulic Valve Brand: Original • Engine Brand: Cummins 21.7KW • Power: • Machinery Test Report: Provided • Video Outgoing-inspection: Provided