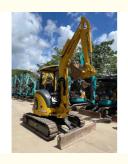

# Original Hydraulic Valve Used Komatsu PC35 Mini Excavator with 0.11 Bucket Capacity

#### **Product Specification**

Showroom Location: None · Operating Weight: 3.9TON 0.11 . Bucket Capacity: • Machine Weight: 39 KG • Hydraulic Cylinder Brand: Original • Hydraulic Pump Brand: Original Hydraulic Valve Brand: Original • Engine Brand: Cummins 21.7KW • Power: • Machinery Test Report: Provided • Video Outgoing-inspection: Provided