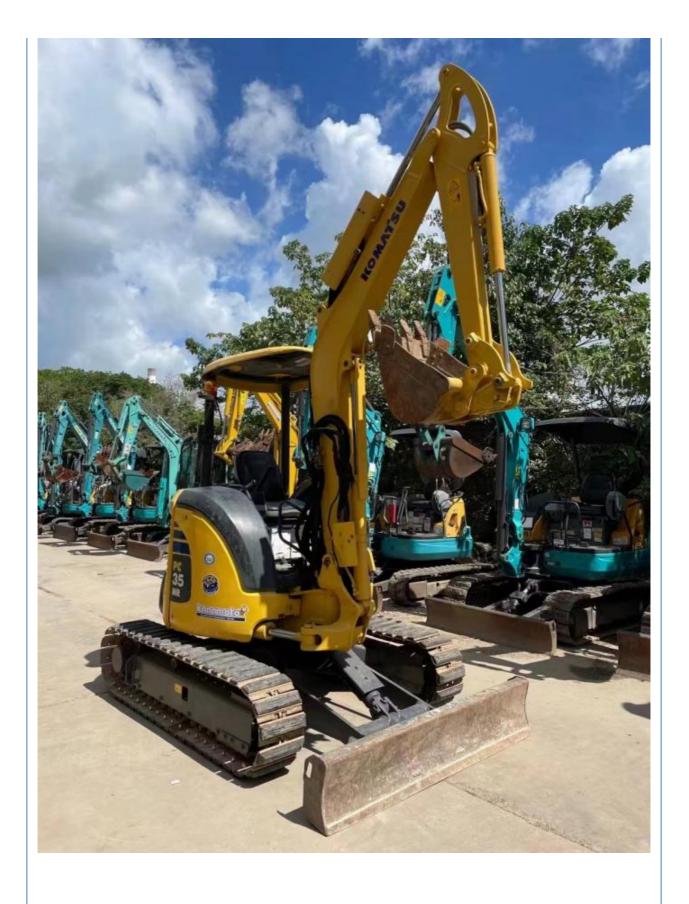

# Original Hydraulic Valve Used Komatsu PC35 Mini Excavator with 0.11 Bucket Capacity

#### **Product Specification**

Showroom Location: None · Operating Weight: 3.9TON 0.11 . Bucket Capacity: • Machine Weight: 39 KG • Hydraulic Cylinder Brand: Original • Hydraulic Pump Brand: Original Hydraulic Valve Brand: Original • Engine Brand: Cummins 21.7KW • Power: • Machinery Test Report: Provided • Video Outgoing-inspection: Provided