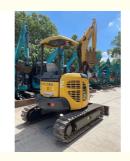

# Original Hydraulic Valve Used Komatsu PC35 Mini Excavator with 0.11 Bucket Capacity

#### **Product Specification**

Showroom Location: None · Operating Weight: 3.9TON 0.11 . Bucket Capacity: • Machine Weight: 39 KG • Hydraulic Cylinder Brand: Original • Hydraulic Pump Brand: Original Hydraulic Valve Brand: Original • Engine Brand: Cummins 21.7KW • Power: • Machinery Test Report: Provided • Video Outgoing-inspection: Provided