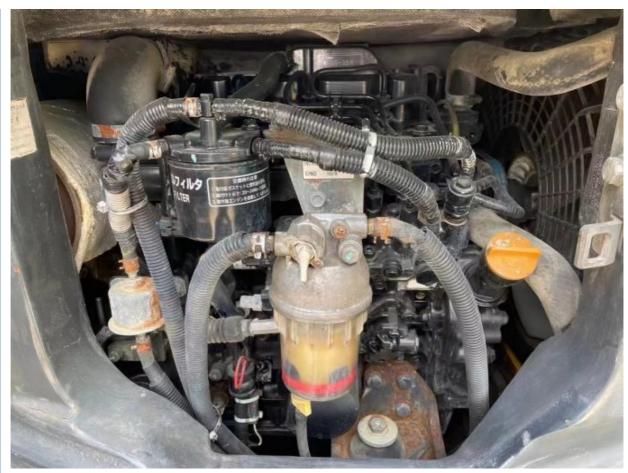

#### **Product Specification**

Showroom Location: None · Operating Weight: 3.9TON 0.11 . Bucket Capacity: • Machine Weight: 39 KG • Hydraulic Cylinder Brand: Original • Hydraulic Pump Brand: Original Hydraulic Valve Brand: Original • Engine Brand: Cummins 21.7KW • Power: • Machinery Test Report: Provided • Video Outgoing-inspection: Provided