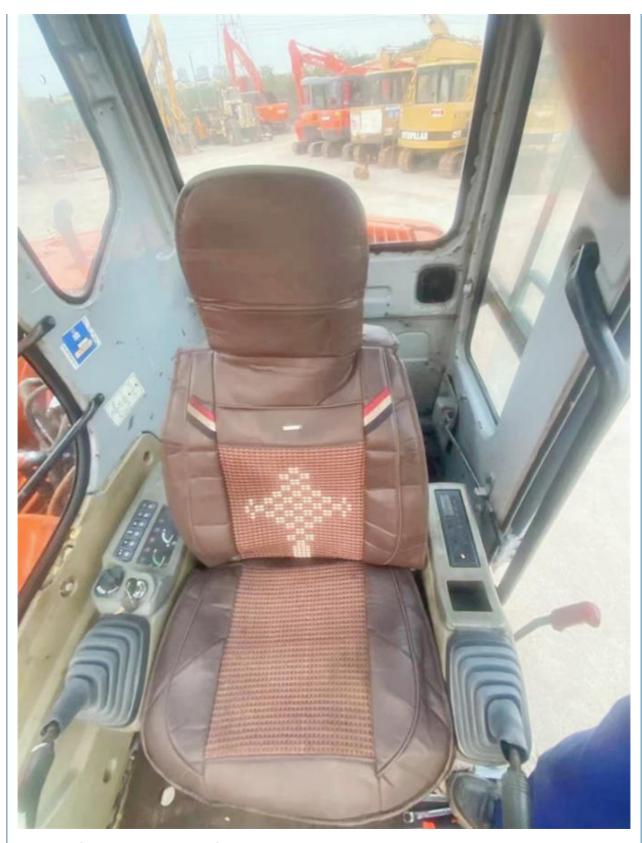

# Good Condition 6 Ton Hitachi EX60-5 Excavator Japan Original 40.3 KW Engine ISUZU Now

#### **Basic Information**

Place of Origin: Japan

• Price: \$15,000.00/units 1-3 units



#### **Product Specification**

Showroom Location: None · Operating Weight: 6300 KG 0.2 M<sup>3</sup> . Bucket Capacity: · Machine Weight: 6000 KG • Hydraulic Cylinder Brand: Original • Hydraulic Pump Brand: Original • Hydraulic Valve Brand: Original ISUZU . Engine Brand: 40.3 KW • Power: • Machinery Test Report: Provided

• Core Components: Pressure Vessel, Motor, Bearing, Gear,

Pump, Gearbox, Engine, PLC

Year: 2018Working Hours: 2500

• Video Outgoing-inspection: Provided



## More Images









## Product Description

# **Product Description**

















#### Models Of Excavators We Sell

PC20/PC30/PC35/PC40/PC55/PC56/PC60/PC70/PC75/PC78/PC10 0/PC110/PC120/PC128/PC130/PC138/PC150/PC160/PC200/PC210/PC22 0/PC228/PC240/PC270/PC300/PC350/PC360/PC400/PC450/PC49 0/PC650 CAT303/CAT305/CAT305.5/CAT306/CAT307/CAT308/CAT311/CAT312/C

Carter used excavator CAT303/CAT305/CAT305/CAT306/CAT307/CAT308/CAT311/CAT312/C
AT313/CAT315/CAT318/CAT320/CAT323/CAT325/CAT326/CAT3
29/CAT330/CAT336/CAT340/CAT345/CAT349/CAT375

Doosan used excavator DH(DX)35/55/60/70/75/80/150/200/215/220/225/235/260/300/350/370/420/500/530

Sany used excavator SY16/SY35/SY55/SY60/SY65/SY75/SY85/SY95/SY115/SY135/SY155/SY 205/SY215/SY235/SY265/SY305/SY335/SY365

/ZX330/ZX350/ZX360/ZX450/ZX600

Kobelco used excavator SK50/SK55/SK60/SK70/SK75/SK115/SK135/SK140/SK160/SK200/SK210/

SK230