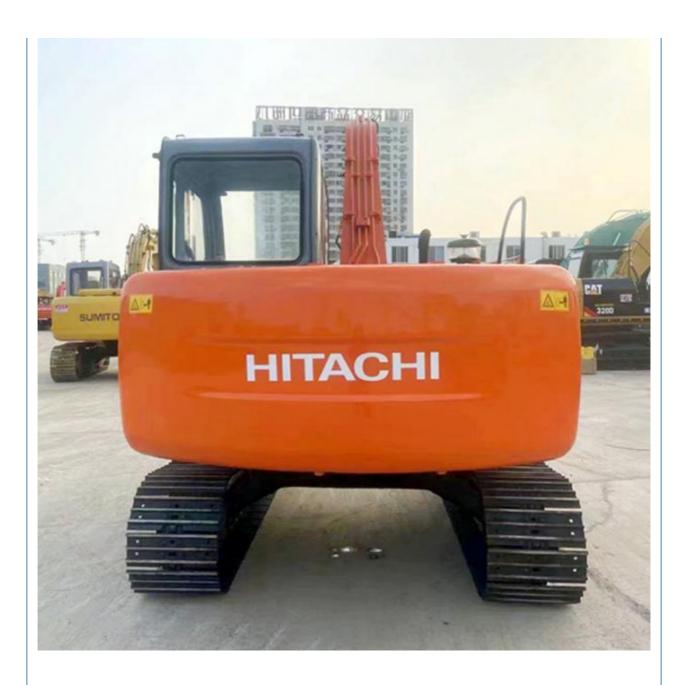

# Good Condition 6 Ton Hitachi EX60-5 Excavator Japan Original 40.3 KW Engine ISUZU Now

#### **Product Specification**

Showroom Location: None · Operating Weight: 6300 KG 0.2 M<sup>3</sup> . Bucket Capacity: · Machine Weight: 6000 KG • Hydraulic Cylinder Brand: Original • Hydraulic Pump Brand: Original • Hydraulic Valve Brand: Original ISUZU . Engine Brand: 40.3 KW • Power: • Machinery Test Report: Provided

• Core Components: Pressure Vessel, Motor, Bearing, Gear,

Pump, Gearbox, Engine, PLC

Year: 2018Working Hours: 2500

• Video Outgoing-inspection: Provided