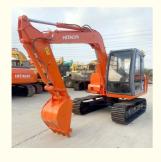

# Good Condition 6 Ton Hitachi EX60-5 Excavator Japan Original 40.3 KW Engine ISUZU Now

#### **Product Specification**

Showroom Location: None · Operating Weight: 6300 KG 0.2 M<sup>3</sup> . Bucket Capacity: · Machine Weight: 6000 KG • Hydraulic Cylinder Brand: Original • Hydraulic Pump Brand: Original • Hydraulic Valve Brand: Original ISUZU . Engine Brand: 40.3 KW • Power: • Machinery Test Report: Provided