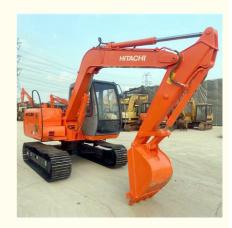

# Good Condition 6 Ton Hitachi EX60-5 Excavator Japan Original 40.3 KW Engine ISUZU Now

#### **Product Specification**

Showroom Location: None · Operating Weight: 6300 KG 0.2 M<sup>3</sup> . Bucket Capacity: · Machine Weight: 6000 KG • Hydraulic Cylinder Brand: Original • Hydraulic Pump Brand: Original • Hydraulic Valve Brand: Original ISUZU . Engine Brand: 40.3 KW • Power: • Machinery Test Report: Provided