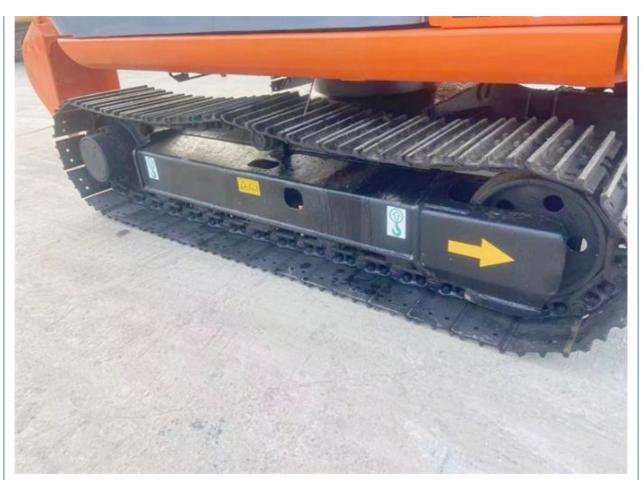

# Good Condition 6 Ton Hitachi EX60-5 Excavator Japan Original 40.3 KW Engine ISUZU Now

#### **Basic Information**

Place of Origin: Japan

• Price: \$15,000.00/units 1-3 units



#### **Product Specification**

Showroom Location: None · Operating Weight: 6300 KG 0.2 M<sup>3</sup> . Bucket Capacity: · Machine Weight: 6000 KG • Hydraulic Cylinder Brand: Original • Hydraulic Pump Brand: Original • Hydraulic Valve Brand: Original ISUZU . Engine Brand: 40.3 KW • Power: • Machinery Test Report: Provided

• Core Components: Pressure Vessel, Motor, Bearing, Gear,

Pump, Gearbox, Engine, PLC

Year: 2018Working Hours: 2500

• Video Outgoing-inspection: Provided



## More Images









## Product Description

# **Product Description**

















#### Models Of Excavators We Sell

PC20/PC30/PC35/PC40/PC55/PC56/PC60/PC70/PC75/PC78/PC10 0/PC110/PC120/PC128/PC130/PC138/PC150/PC160/PC200/PC210/PC22 0/PC228/PC240/PC270/PC300/PC350/PC360/PC400/PC450/PC49 0/PC650 CAT303/CAT305/CAT305.5/CAT306/CAT307/CAT308/CAT311/CAT312/C

Carter used excavator CAT303/CAT305/CAT305/CAT306/CAT307/CAT308/CAT311/CAT312/C
AT313/CAT315/CAT318/CAT320/CAT323/CAT325/CAT326/CAT3
29/CAT330/CAT336/CAT340/CAT345/CAT349/CAT375

Doosan used excavator DH(DX)35/55/60/70/75/80/150/200/215/220/225/235/260/300/350/370/420/500/530

Sany used excavator SY16/SY35/SY55/SY60/SY65/SY75/SY85/SY95/SY115/SY135/SY155/SY 205/SY215/SY235/SY265/SY305/SY335/SY365

/ZX330/ZX350/ZX360/ZX450/ZX600

Kobelco used excavator SK50/SK55/SK60/SK70/SK75/SK115/SK135/SK140/SK160/SK200/SK2