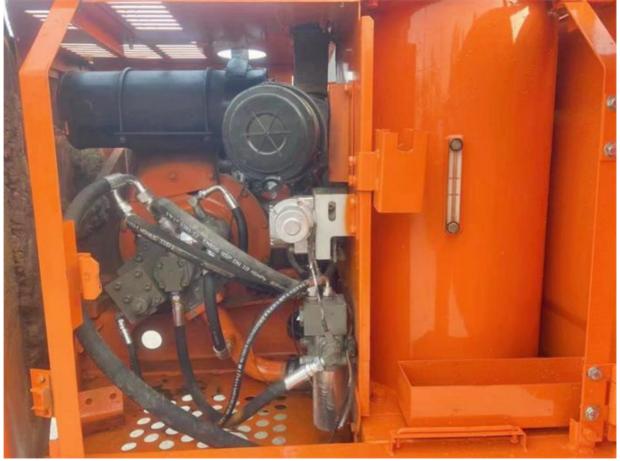

# Good Condition 6 Ton Hitachi EX60-5 Excavator Japan Original 40.3 KW Engine ISUZU Now

#### **Basic Information**

Place of Origin: Japan

• Price: \$15,000.00/units 1-3 units



#### **Product Specification**

Showroom Location: None · Operating Weight: 6300 KG 0.2 M<sup>3</sup> . Bucket Capacity: · Machine Weight: 6000 KG • Hydraulic Cylinder Brand: Original • Hydraulic Pump Brand: Original • Hydraulic Valve Brand: Original ISUZU . Engine Brand: 40.3 KW • Power: • Machinery Test Report: Provided

• Core Components: Pressure Vessel, Motor, Bearing, Gear,

Pump, Gearbox, Engine, PLC

Year: 2018Working Hours: 2500

• Video Outgoing-inspection: Provided



## More Images









## Product Description

# **Product Description**

















#### Models Of Excavators We Sell

PC20/PC30/PC35/PC40/PC55/PC56/PC60/PC70/PC75/PC78/PC10 0/PC110/PC120/PC128/PC130/PC138/PC150/PC160/PC200/PC210/PC22 0/PC228/PC240/PC270/PC300/PC350/PC360/PC400/PC450/PC49 0/PC650 CAT303/CAT305/CAT305.5/CAT306/CAT307/CAT308/CAT311/CAT312/C

Carter used excavator CAT303/CAT305/CAT305/CAT306/CAT307/CAT308/CAT311/CAT312/C
AT313/CAT315/CAT318/CAT320/CAT323/CAT325/CAT326/CAT3
29/CAT330/CAT336/CAT340/CAT345/CAT349/CAT375

Doosan used excavator DH(DX)35/55/60/70/75/80/150/200/215/220/225/235/260/300/350/370/420/500/530

Sany used excavator SY16/SY35/SY55/SY60/SY65/SY75/SY85/SY95/SY115/SY135/SY155/SY 205/SY215/SY235/SY265/SY305/SY335/SY365

/ZX330/ZX350/ZX360/ZX450/ZX600

Kobelco used excavator SK50/SK55/SK60/SK70/SK75/SK115/SK135/SK140/SK160/SK200/SK210