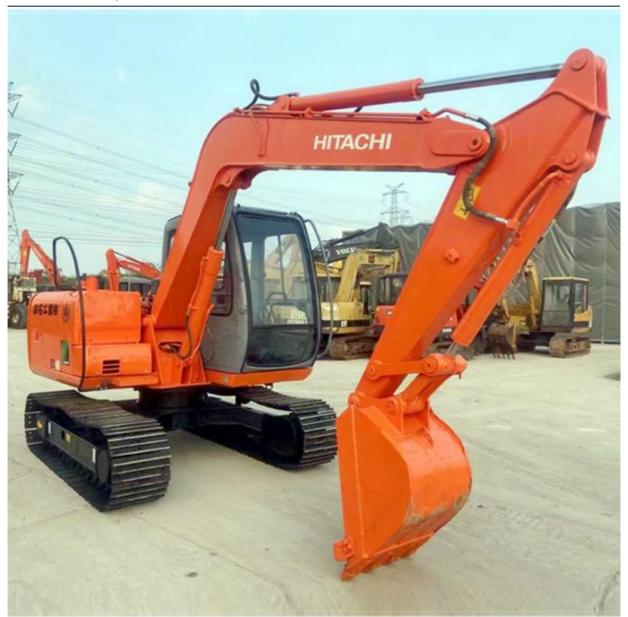

# Good Condition 6 Ton Hitachi EX60-5 Excavator Japan Original 40.3 KW Engine ISUZU Now

#### **Product Specification**

Showroom Location: None · Operating Weight: 6300 KG 0.2 M<sup>3</sup> . Bucket Capacity: · Machine Weight: 6000 KG • Hydraulic Cylinder Brand: Original • Hydraulic Pump Brand: Original • Hydraulic Valve Brand: Original ISUZU . Engine Brand: 40.3 KW • Power: • Machinery Test Report: Provided

• Core Components: Pressure Vessel, Motor, Bearing, Gear,

Pump, Gearbox, Engine, PLC

Year: 2018Working Hours: 2500

• Video Outgoing-inspection: Provided