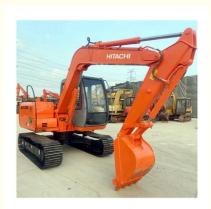

# Good Condition 6 Ton Hitachi EX60-5 Excavator Japan Original 40.3 KW Engine ISUZU Now

#### **Product Specification**

Showroom Location: None · Operating Weight: 6300 KG 0.2 M<sup>3</sup> . Bucket Capacity: · Machine Weight: 6000 KG • Hydraulic Cylinder Brand: Original • Hydraulic Pump Brand: Original • Hydraulic Valve Brand: Original ISUZU . Engine Brand: 40.3 KW • Power: • Machinery Test Report: Provided