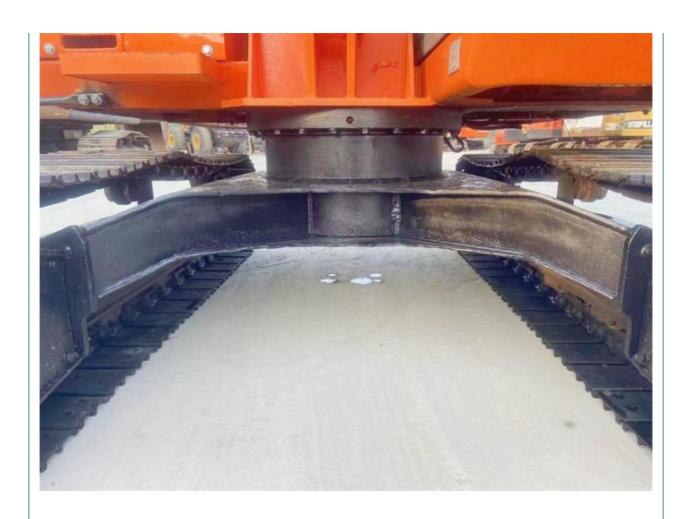

# Good Condition 6 Ton Hitachi EX60-5 Excavator Japan Original 40.3 KW Engine ISUZU Now

#### **Basic Information**

Place of Origin: Japan

• Price: \$15,000.00/units 1-3 units



#### **Product Specification**

Showroom Location: None · Operating Weight: 6300 KG 0.2 M<sup>3</sup> . Bucket Capacity: · Machine Weight: 6000 KG • Hydraulic Cylinder Brand: Original • Hydraulic Pump Brand: Original • Hydraulic Valve Brand: Original ISUZU . Engine Brand: 40.3 KW • Power: • Machinery Test Report: Provided

• Core Components: Pressure Vessel, Motor, Bearing, Gear,

Pump, Gearbox, Engine, PLC

Year: 2018Working Hours: 2500

• Video Outgoing-inspection: Provided



## More Images









## Product Description

# **Product Description**

















#### Models Of Excavators We Sell

PC20/PC30/PC35/PC40/PC55/PC56/PC60/PC70/PC75/PC78/PC10 0/PC110/PC120/PC128/PC130/PC138/PC150/PC160/PC200/PC210/PC22 0/PC228/PC240/PC270/PC300/PC350/PC360/PC400/PC450/PC49 0/PC650 CAT303/CAT305/CAT305.5/CAT306/CAT307/CAT308/CAT311/CAT312/C

Carter used excavator CAT303/CAT305/CAT305/CAT306/CAT307/CAT308/CAT311/CAT312/C
AT313/CAT315/CAT318/CAT320/CAT323/CAT325/CAT326/CAT3
29/CAT330/CAT336/CAT340/CAT345/CAT349/CAT375

Doosan used excavator DH(DX)35/55/60/70/75/80/150/200/215/220/225/235/260/300/350/370/420/500/530

Sany used excavator SY16/SY35/SY55/SY60/SY65/SY75/SY85/SY95/SY115/SY135/SY155/SY 205/SY215/SY235/SY265/SY305/SY335/SY365

/ZX330/ZX350/ZX360/ZX450/ZX600

Kobelco used excavator SK50/SK55/SK60/SK70/SK75/SK115/SK135/SK140/SK160/SK200/SK210/

SK2