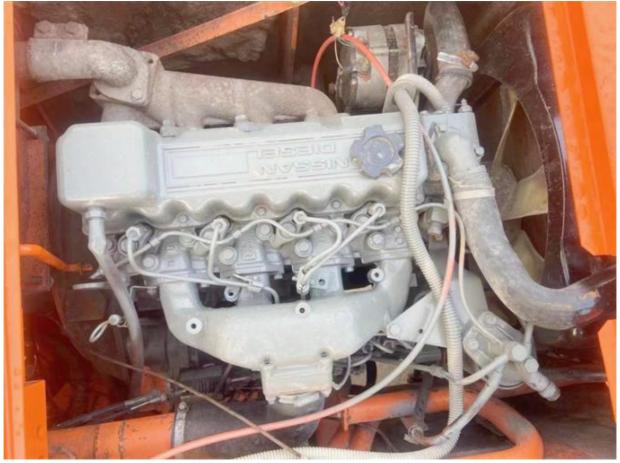

# Good Condition 6 Ton Hitachi EX60-5 Excavator Japan Original 40.3 KW Engine ISUZU Now

#### **Basic Information**

Place of Origin: Japan

• Price: \$15,000.00/units 1-3 units



#### **Product Specification**

Showroom Location: None · Operating Weight: 6300 KG 0.2 M<sup>3</sup> . Bucket Capacity: · Machine Weight: 6000 KG • Hydraulic Cylinder Brand: Original • Hydraulic Pump Brand: Original • Hydraulic Valve Brand: Original ISUZU . Engine Brand: 40.3 KW • Power: • Machinery Test Report: Provided

• Core Components: Pressure Vessel, Motor, Bearing, Gear,

Pump, Gearbox, Engine, PLC

Year: 2018Working Hours: 2500

• Video Outgoing-inspection: Provided



## More Images









## Product Description

# **Product Description**

















#### Models Of Excavators We Sell

PC20/PC30/PC35/PC40/PC55/PC56/PC60/PC70/PC75/PC78/PC10 0/PC110/PC120/PC128/PC130/PC138/PC150/PC160/PC200/PC210/PC22 0/PC228/PC240/PC270/PC300/PC350/PC360/PC400/PC450/PC49 0/PC650 CAT303/CAT305/CAT305.5/CAT306/CAT307/CAT308/CAT311/CAT312/C

Carter used excavator CAT303/CAT305/CAT305/CAT306/CAT307/CAT308/CAT311/CAT312/C
AT313/CAT315/CAT318/CAT320/CAT323/CAT325/CAT326/CAT3
29/CAT330/CAT336/CAT340/CAT345/CAT349/CAT375

Doosan used excavator DH(DX)35/55/60/70/75/80/150/200/215/220/225/235/260/300/350/370/420/500/530

Sany used excavator SY16/SY35/SY55/SY60/SY65/SY75/SY85/SY95/SY115/SY135/SY155/SY 205/SY215/SY235/SY265/SY305/SY335/SY365

/ZX330/ZX350/ZX360/ZX450/ZX600

Kobelco used excavator SK50/SK55/SK60/SK70/SK75/SK115/SK135/SK140/SK160/SK200/SK210/

S