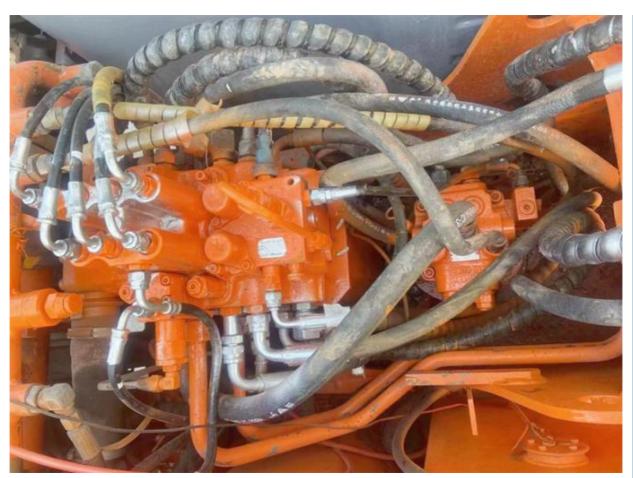

# Good Condition 6 Ton Hitachi EX60-5 Excavator Japan Original 40.3 KW Engine ISUZU Now

#### **Basic Information**

Place of Origin: Japan

• Price: \$15,000.00/units 1-3 units



#### **Product Specification**

Showroom Location: None · Operating Weight: 6300 KG 0.2 M<sup>3</sup> . Bucket Capacity: · Machine Weight: 6000 KG • Hydraulic Cylinder Brand: Original • Hydraulic Pump Brand: Original • Hydraulic Valve Brand: Original ISUZU . Engine Brand: 40.3 KW • Power: • Machinery Test Report: Provided

• Core Components: Pressure Vessel, Motor, Bearing, Gear,

Pump, Gearbox, Engine, PLC

Year: 2018Working Hours: 2500

• Video Outgoing-inspection: Provided



## More Images









## Product Description

# **Product Description**

















#### Models Of Excavators We Sell

PC20/PC30/PC35/PC40/PC55/PC56/PC60/PC70/PC75/PC78/PC10 0/PC110/PC120/PC128/PC130/PC138/PC150/PC160/PC200/PC210/PC22 0/PC228/PC240/PC270/PC300/PC350/PC360/PC400/PC450/PC49 0/PC650 CAT303/CAT305/CAT305.5/CAT306/CAT307/CAT308/CAT311/CAT312/C

Carter used excavator CAT303/CAT305/CAT305/CAT306/CAT307/CAT308/CAT311/CAT312/C
AT313/CAT315/CAT318/CAT320/CAT323/CAT325/CAT326/CAT3
29/CAT330/CAT336/CAT340/CAT345/CAT349/CAT375

Doosan used excavator DH(DX)35/55/60/70/75/80/150/200/215/220/225/235/260/300/350/370/420/500/530

Sany used excavator SY16/SY35/SY55/SY60/SY65/SY75/SY85/SY95/SY115/SY135/SY155/SY 205/SY215/SY235/SY265/SY305/SY335/SY365

/ZX330/ZX350/ZX360/ZX450/ZX600

Kobelco used excavator SK50/SK55/SK60/SK70/SK75/SK115/SK135/SK140/SK160/SK200/SK210/