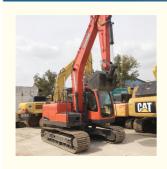

# Made in Korea original used doosan dx140 excavator 14 ton in Shanghai

# **Product Specification**

Showroom Location: None · Operating Weight: 14100 KG 0.51 M<sup>3</sup> . Bucket Capacity: 14000 KG · Machine Weight: Hydraulic Cylinder Brand: Original • Hydraulic Pump Brand: Original Hydraulic Valve Brand: Original • Engine Brand: Doosan 71 KW • Power: • Machinery Test Report: Provided • Video Outgoing-inspection: Provided