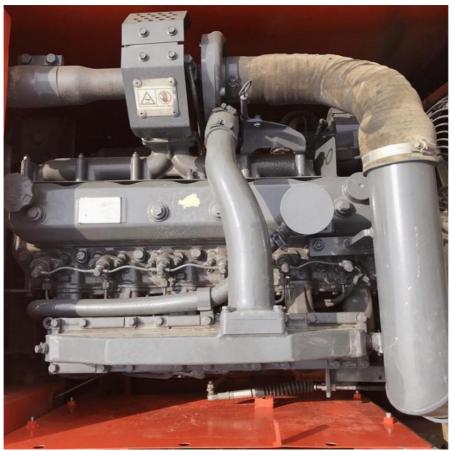

# **Product Specification**

Showroom Location: None · Operating Weight: 14100 KG 0.51 M<sup>3</sup> . Bucket Capacity: 14000 KG · Machine Weight: Hydraulic Cylinder Brand: Original • Hydraulic Pump Brand: Original Hydraulic Valve Brand: Original • Engine Brand: Doosan 71 KW • Power: • Machinery Test Report: Provided • Video Outgoing-inspection: Provided

• Core Components: Pressure Vessel, Motor, Bearing, Gear,

Pump, Gearbox, Engine, PLC

Year: 2022Working Hours: 1200