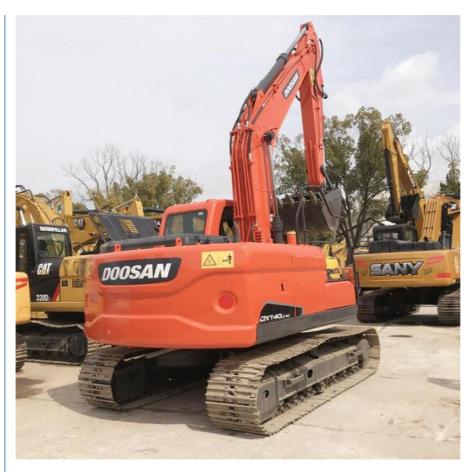

# Made in Korea original used doosan dx140 excavator 14 ton in Shanghai

# **Basic Information**

Place of Origin: South Korea
Brand Name: Doosan
Model Number: DX140

• Price: \$25,000.00/units 1-3 units

# **Product Specification**

Showroom Location: None · Operating Weight: 14100 KG 0.51 M<sup>3</sup> . Bucket Capacity: 14000 KG · Machine Weight: Hydraulic Cylinder Brand: Original • Hydraulic Pump Brand: Original Hydraulic Valve Brand: Original • Engine Brand: Doosan 71 KW • Power: • Machinery Test Report: Provided • Video Outgoing-inspection: Provided

• Core Components: Pressure Vessel, Motor, Bearing, Gear,

Pump, Gearbox, Engine, PLC

Year: 2022Working Hours: 1200