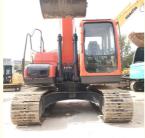

# Made in Korea original used doosan dx140 excavator 14 ton in Shanghai

# **Product Specification**

Showroom Location: None · Operating Weight: 14100 KG 0.51 M<sup>3</sup> . Bucket Capacity: 14000 KG · Machine Weight: Hydraulic Cylinder Brand: Original • Hydraulic Pump Brand: Original Hydraulic Valve Brand: Original • Engine Brand: Doosan 71 KW • Power: • Machinery Test Report: Provided • Video Outgoing-inspection: Provided