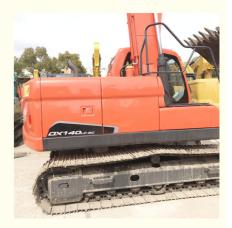

# Made in Korea original used doosan dx140 excavator 14 ton in Shanghai

# **Product Specification**

Showroom Location: None · Operating Weight: 14100 KG 0.51 M<sup>3</sup> . Bucket Capacity: 14000 KG · Machine Weight: Hydraulic Cylinder Brand: Original • Hydraulic Pump Brand: Original Hydraulic Valve Brand: Original • Engine Brand: Doosan 71 KW • Power: • Machinery Test Report: Provided • Video Outgoing-inspection: Provided