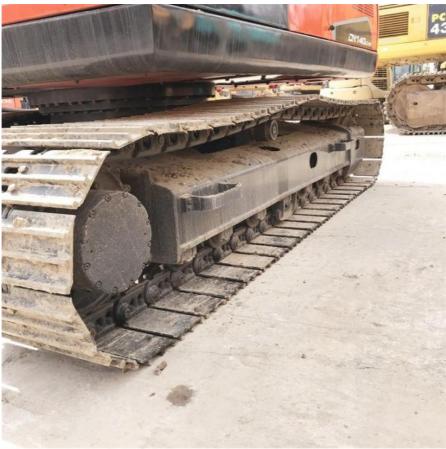

#### 4. Good stability.

The structure of Doosan excavator is sturdy, and it can effectively reduce the vibration of the excavator under micro motion, improve the bearing capacity, and maintain stability during operation. In short, Doosan excavator has mature technology, stable performance, and high durability, making it one of the better excavator brands in the market and worthy of wide application.