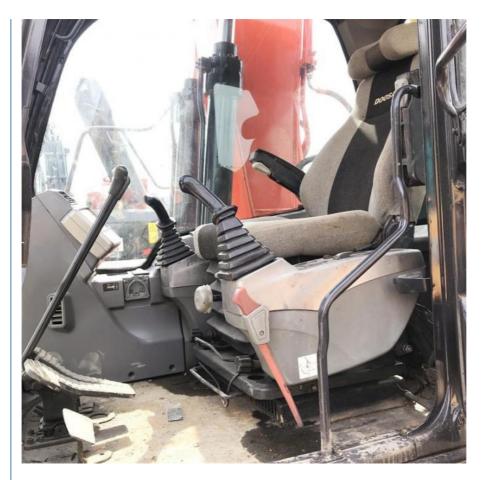

# **Product Specification**

Showroom Location: None · Operating Weight: 14100 KG 0.51 M<sup>3</sup> . Bucket Capacity: 14000 KG · Machine Weight: Hydraulic Cylinder Brand: Original • Hydraulic Pump Brand: Original Hydraulic Valve Brand: Original • Engine Brand: Doosan 71 KW • Power: • Machinery Test Report: Provided • Video Outgoing-inspection: Provided

• Core Components: Pressure Vessel, Motor, Bearing, Gear,

Pump, Gearbox, Engine, PLC

Year: 2022Working Hours: 1200