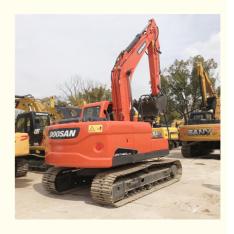

# Made in Korea original used doosan dx140 excavator 14 ton in Shanghai

# **Product Specification**

Showroom Location: None · Operating Weight: 14100 KG 0.51 M<sup>3</sup> . Bucket Capacity: 14000 KG · Machine Weight: Hydraulic Cylinder Brand: Original • Hydraulic Pump Brand: Original Hydraulic Valve Brand: Original • Engine Brand: Doosan 71 KW • Power: • Machinery Test Report: Provided • Video Outgoing-inspection: Provided