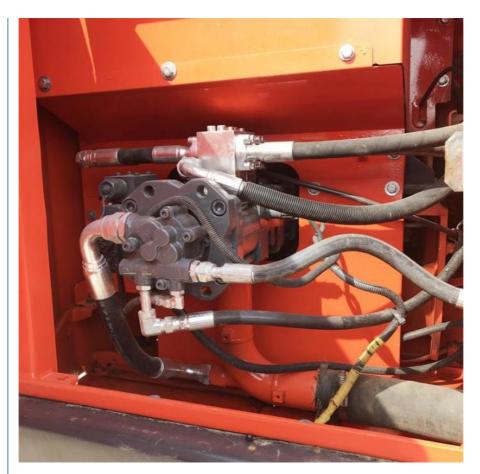

# **Product Specification**

Showroom Location: None · Operating Weight: 14100 KG 0.51 M<sup>3</sup> . Bucket Capacity: 14000 KG · Machine Weight: Hydraulic Cylinder Brand: Original • Hydraulic Pump Brand: Original Hydraulic Valve Brand: Original • Engine Brand: Doosan 71 KW • Power: • Machinery Test Report: Provided • Video Outgoing-inspection: Provided

#### 1. Reasonable structural design.

The Doosan excavator adopts advanced hydraulic system and numerous high-quality components to ensure its stability and durability. It generates great power, efficiently excavates, and can also achieve more complex mining operations.