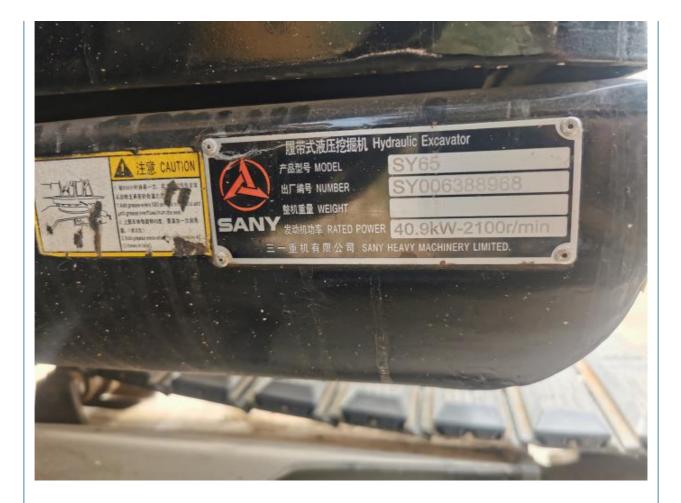

### **Product Specification**

• Showroom Location: None • Operating Weight: 6TON 0.25 Bucket Capacity: • Machine Weight: 6700 KG • Hydraulic Cylinder Brand: Original • Hydraulic Pump Brand: Original • Hydraulic Valve Brand: Original ISUZU • Engine Brand: 40.9KW • Power: • Machinery Test Report: Provided • Video Outgoing-inspection: Provided Core Components: Pressure Vessel, Motor, Bearing, Gear, Pump, Gearbox, Engine, PLC • Year: 2021

# More Images

Working Hours: