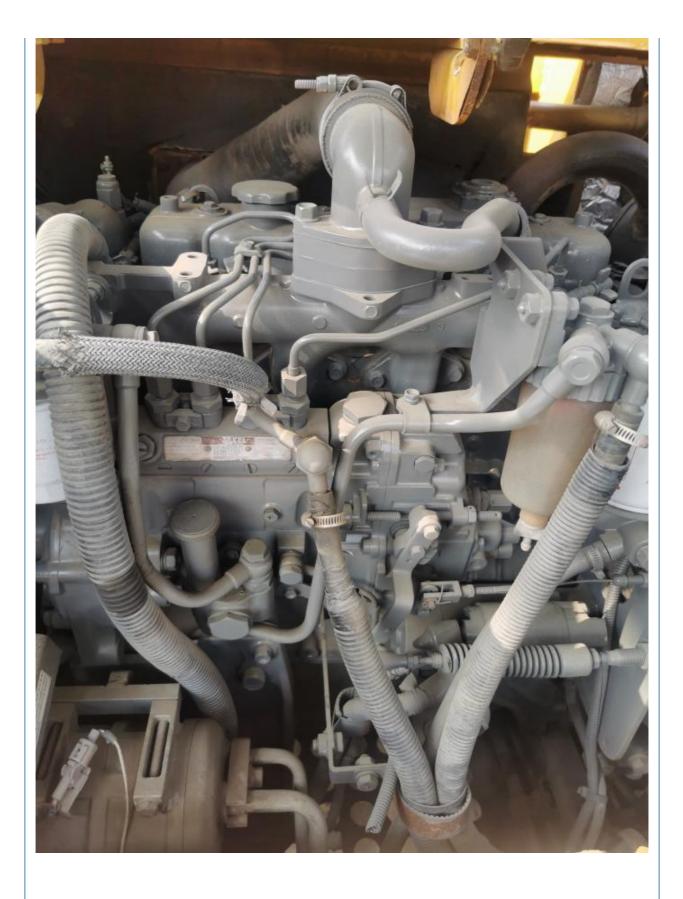

# 6TON Sany SY65C Excavator with Dozer Dozer and Excavator Combo Discount

## **Basic Information**

- Place of Origin:
- Price:

Japan

\$9,900.00/units 1-3 units



### **Product Specification**

• Showroom Location: None • Operating Weight: 6TON 0.25 Bucket Capacity: • Machine Weight: 6700 KG • Hydraulic Cylinder Brand: Original • Hydraulic Pump Brand: Original • Hydraulic Valve Brand: Original ISUZU • Engine Brand: 40.9KW • Power: • Machinery Test Report: Provided • Video Outgoing-inspection: Provided Core Components: Pressure Vessel, Motor, Bearing, Gear, Pump, Gearbox, Engine, PLC • Year: 2021

1060



# More Images

Working Hours:



# Product Description









# Models Of Excavators We Sell

| Komatsu used<br>excavator | PC20/PC30/PC35/PC40/PC50/PC55/PC56/PC60/PC70/PC75/PC78/PC10<br>0/PC110/PC120/PC128/PC130/PC138/PC150/PC160/PC200/PC210/PC22<br>0/PC228/PC240/PC270/PC300/PC350/PC360/PC400/PC450/PC460/PC49<br>0/PC650 |
|---------------------------|--------------------------------------------------------------------------------------------------------------------------------------------------------------------------------------------------------|
| Carter used excavator     | CAT303/CAT305/CAT305.5/CAT306/CAT307/CAT308/CAT311/CAT312/C<br>AT313/CAT315/CAT318/CAT320/CAT323/CAT324/CAT325/CAT326/CAT3<br>29/CAT330/CAT336/CAT340/CAT345/CAT349/CAT375                             |
| Doosan used excavator     | DH(DX)35/55/60/70/75/80/150/200/215/220