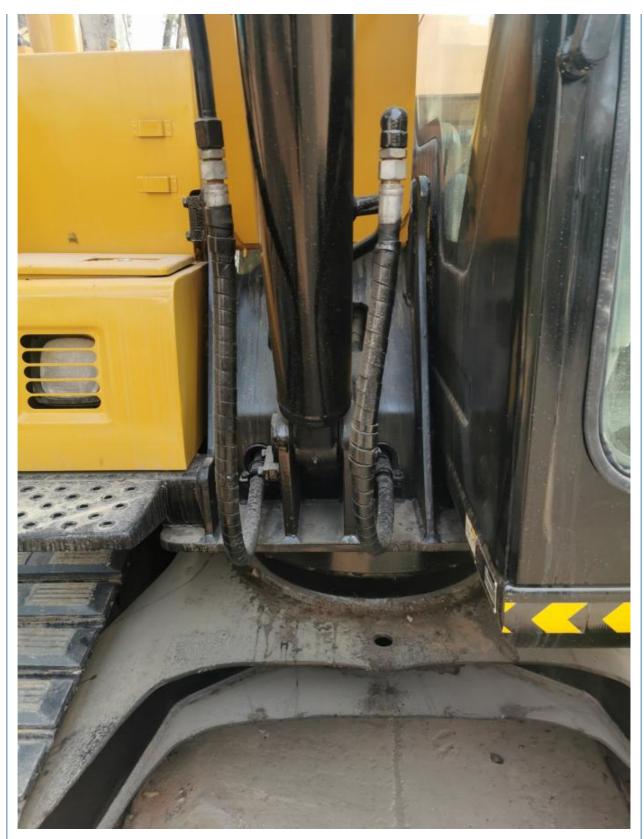

# 6TON Sany SY65C Excavator with Dozer Dozer and Excavator Combo Discount

## **Basic Information**

- Place of Origin:
- Price:

Japan

\$9,900.00/units 1-3 units



### **Product Specification**

• Showroom Location: None • Operating Weight: 6TON 0.25 Bucket Capacity: • Machine Weight: 6700 KG • Hydraulic Cylinder Brand: Original • Hydraulic Pump Brand: Original • Hydraulic Valve Brand: Original ISUZU • Engine Brand: 40.9KW • Power: • Machinery Test Report: Provided • Video Outgoing-inspection: Provided Core Components: Pressure Vessel, Motor, Bearing, Gear, Pump, Gearbox, Engine, PLC • Year: 2021

1060



# More Images

Working Hours:



# Product Description









# Models Of Excavators We Sell

| Komatsu used<br>excavator | PC20/PC30/PC35/PC40/PC50/PC55/PC56/PC60/PC70/PC75/PC78/PC10<br>0/PC110/PC120/PC128/PC130/PC138/PC150/PC160/PC200/PC210/PC22<br>0/PC228/PC240/PC270/PC300/PC350/PC360/PC400/PC450/PC460/PC49<br>0/PC650 |
|---------------------------|--------------------------------------------------------------------------------------------------------------------------------------------------------------------------------------------------------|
| Carter used excavator     | CAT303/CAT305/CAT305.5/CAT306/CAT307/CAT308/CAT311/CAT312/C<br>AT313/CAT315/CAT318/CAT320/CAT323/CAT324/CAT325/CAT326/CAT3<br>29/CAT330/CAT336/CAT340/CAT345/CAT349/CAT375                             |
| Doosan used excavator     | DH(DX)35/55/60/70/75/80/150/200/215/220/225