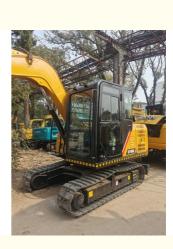

# 6TON Sany SY65C Excavator with Dozer Dozer and Excavator Combo Discount

### **Product Specification**

• Showroom Location: None • Operating Weight: 6TON 0.25 Bucket Capacity: • Machine Weight: 6700 KG • Hydraulic Cylinder Brand: Original • Hydraulic Pump Brand: Original • Hydraulic Valve Brand: Original ISUZU • Engine Brand: 40.9KW • Power: • Machinery Test Report: Provided • Video Outgoing-inspection: Provided Core Components: Pressure Vessel, Motor, Bearing, Gear, Pump, Gearbox, Engine, PLC • Year: 2021