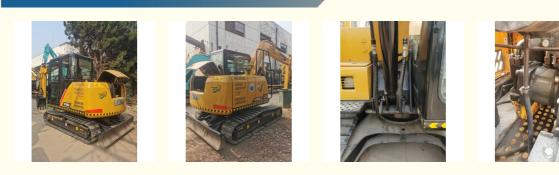

# 6TON Sany SY65C Excavator with Dozer Dozer and Excavator Combo Discount

## **Basic Information**

- Place of Origin:
- Price:

Japan

\$9,900.00/units 1-3 units



### **Product Specification**

• Showroom Location: None • Operating Weight: 6TON 0.25 Bucket Capacity: • Machine Weight: 6700 KG • Hydraulic Cylinder Brand: Original • Hydraulic Pump Brand: Original • Hydraulic Valve Brand: Original ISUZU • Engine Brand: 40.9KW • Power: • Machinery Test Report: Provided • Video Outgoing-inspection: Provided Core Components: Pressure Vessel, Motor, Bearing, Gear, Pump, Gearbox, Engine, PLC • Year: 2021

1060



# More Images

Working Hours:



# Product Description









# Models Of Excavators We Sell

| Komatsu used<br>excavator | PC20/PC30/PC35/PC40/PC50/PC55/PC56/PC60/PC70/PC75/PC78/PC10<br>0/PC110/PC120/PC128/PC130/PC138/PC150/PC160/PC200/PC210/PC22<br>0/PC228/PC240/PC270/PC300/PC350/PC360/PC400/PC450/PC460/PC49<br>0/PC650 |
|---------------------------|--------------------------------------------------------------------------------------------------------------------------------------------------------------------------------------------------------|
| Carter used excavator     | CAT303/CAT305/CAT305.5/CAT306/CAT307/CAT308/CAT311/CAT312/C<br>AT313/CAT315/CAT318/CAT320/CAT323/CAT324/CAT325/CAT326/CAT3<br>29/CAT330/CAT336/CAT340/CAT345/CAT349/CAT375                             |
| Doosan used excavator     | DH(DX)35/55/