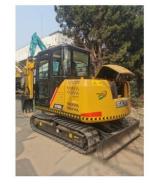

# 6TON Sany SY65C Excavator with Dozer Dozer and Excavator Combo Discount

### **Product Specification**

• Showroom Location: None • Operating Weight: 6TON 0.25 Bucket Capacity: • Machine Weight: 6700 KG • Hydraulic Cylinder Brand: Original • Hydraulic Pump Brand: Original • Hydraulic Valve Brand: Original ISUZU • Engine Brand: 40.9KW • Power: • Machinery Test Report: Provided • Video Outgoing-inspection: Provided Core Components: Pressure Vessel, Motor, Bearing, Gear, Pump, Gearbox, Engine, PLC • Year: 2021