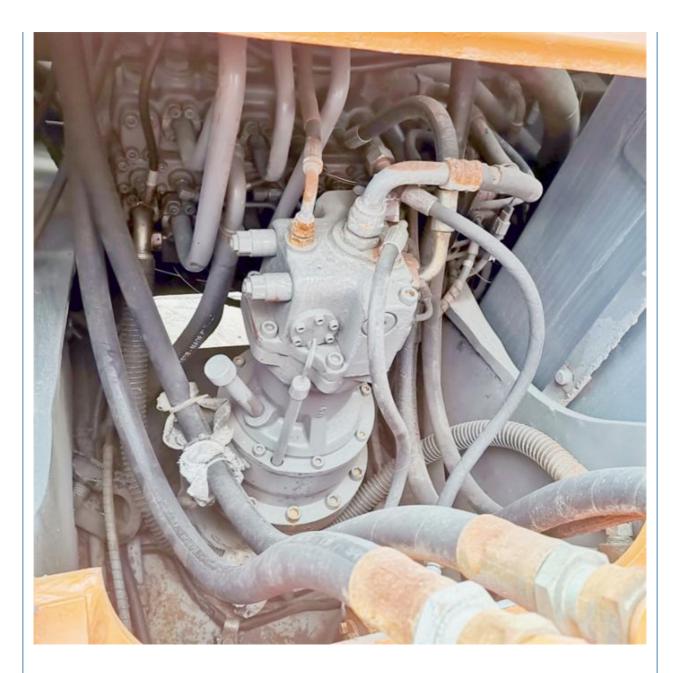

# 12000 KG Good Condition Japan Original Crawler Chain Used Hitachi EX120-5 Excavator