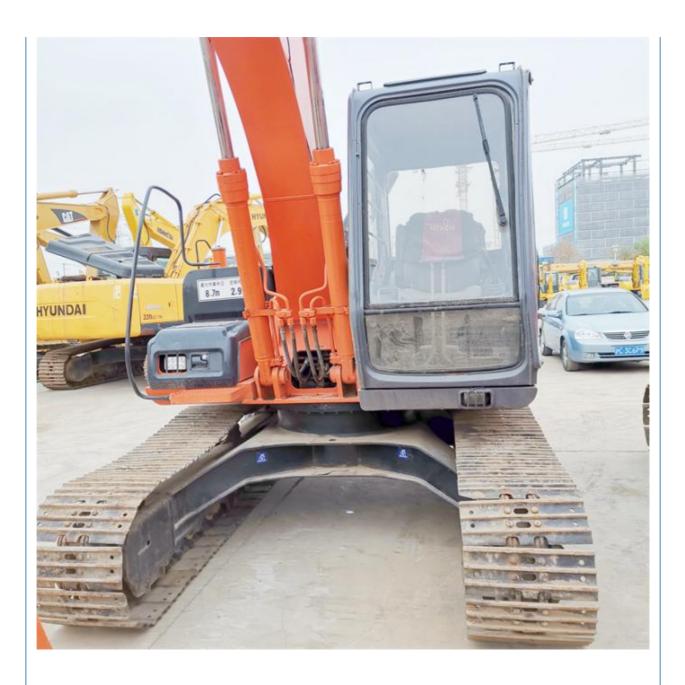

# 12000 KG Good Condition Japan Original Crawler Chain Used Hitachi EX120-5 Excavator