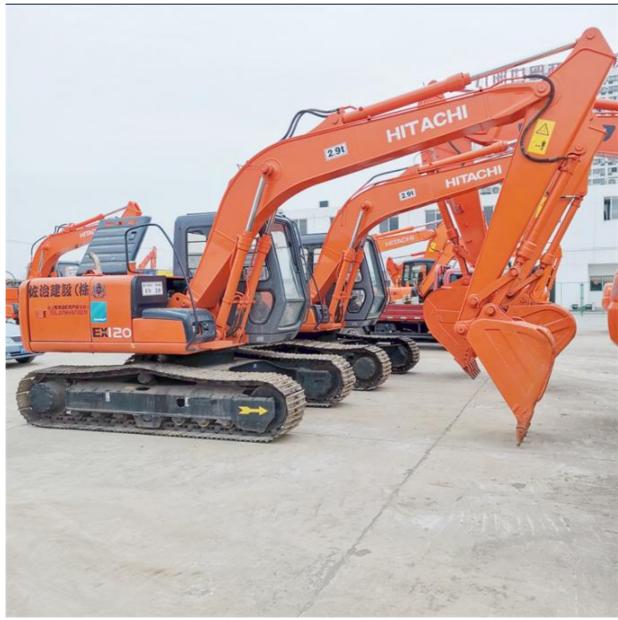

# 12000 KG Good Condition Japan Original Crawler Chain Used Hitachi EX120-5 Excavator