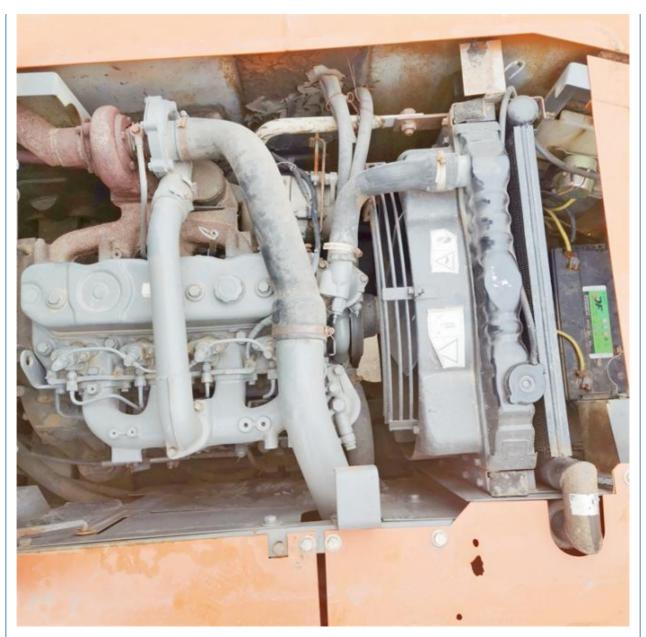

# 12000 KG Good Condition Japan Original Crawler Chain Used Hitachi EX120-5 Excavator