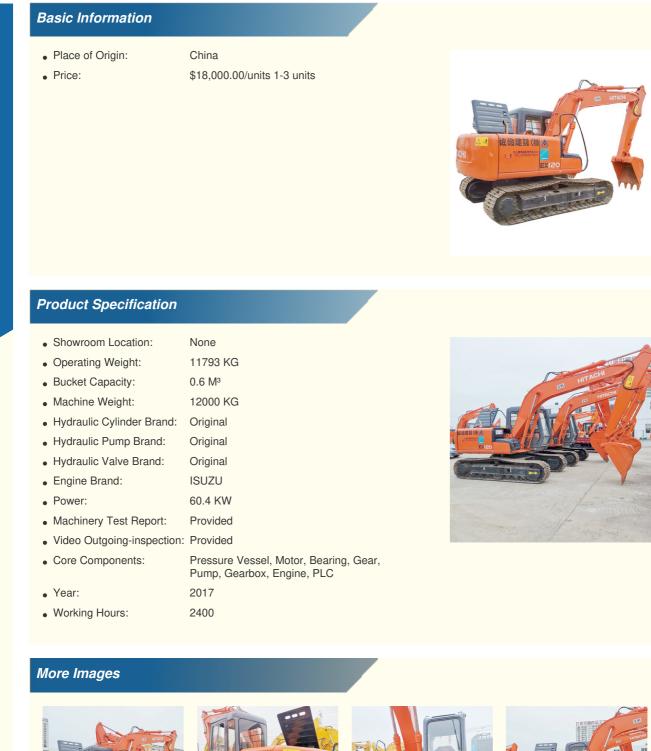

# 12000 KG Good Condition Japan Original Crawler Chain Used Hitachi EX120-5 Excavator