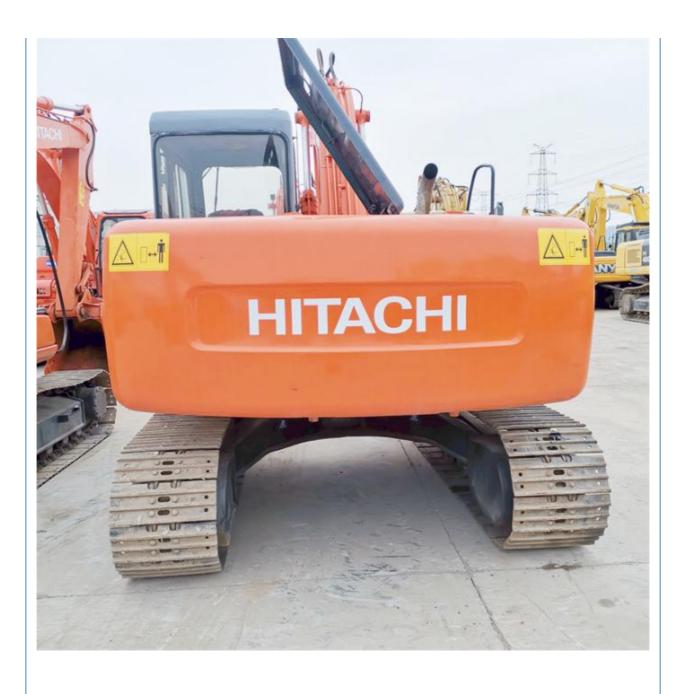

# 12000 KG Good Condition Japan Original Crawler Chain Used Hitachi EX120-5 Excavator