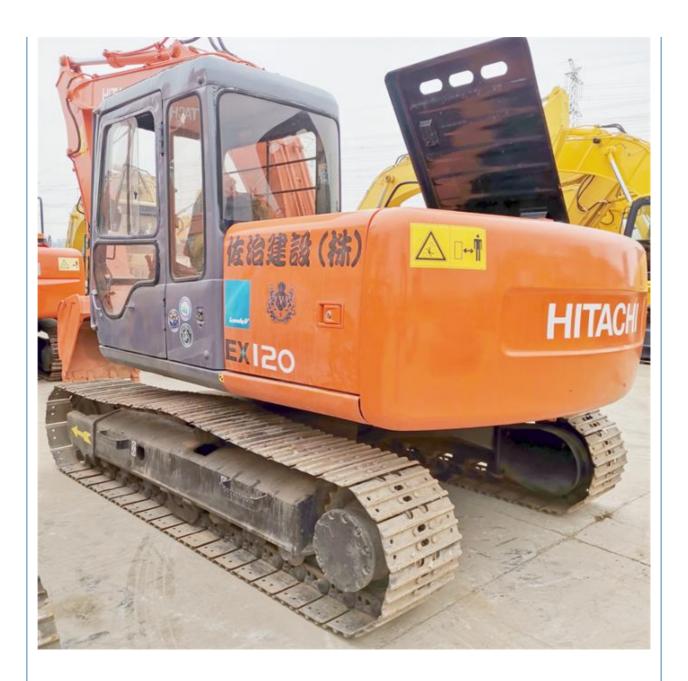

# 12000 KG Good Condition Japan Original Crawler Chain Used Hitachi EX120-5 Excavator