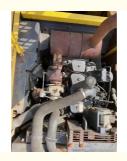

### **Product Specification**

Showroom Location: None · Operating Weight: 16TON 0.65 . Bucket Capacity: · Machine Weight: 16000 KG Hydraulic Cylinder Brand: Original • Hydraulic Pump Brand: Original • Hydraulic Valve Brand: Original Cummins . Engine Brand: 82.4KW • Power: • Machinery Test Report: Provided • Video Outgoing-inspection: Provided

• Core Components: Pressure Vessel, Motor, Bearing, Gear,

Pump, Gearbox, Engine, PLC

• Year: 2021

Working Hours: 2001-4000