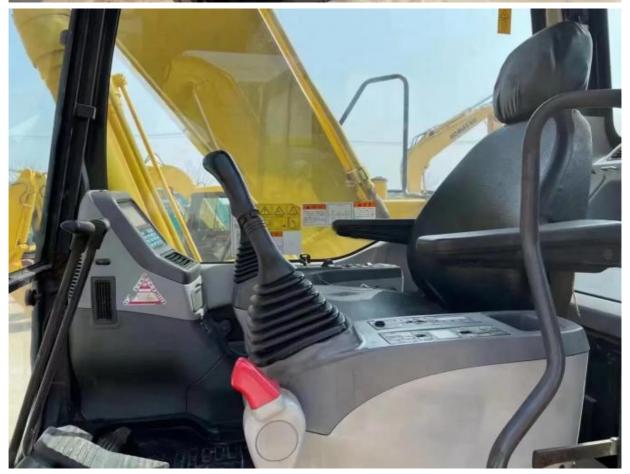

### **Product Specification**

Showroom Location: None · Operating Weight: 16TON 0.65 . Bucket Capacity: · Machine Weight: 16000 KG Hydraulic Cylinder Brand: Original • Hydraulic Pump Brand: Original • Hydraulic Valve Brand: Original Cummins . Engine Brand: 82.4KW • Power: • Machinery Test Report: Provided • Video Outgoing-inspection: Provided

• Core Components: Pressure Vessel, Motor, Bearing, Gear,

Pump, Gearbox, Engine, PLC

• Year: 2021

Working Hours: 2001-4000