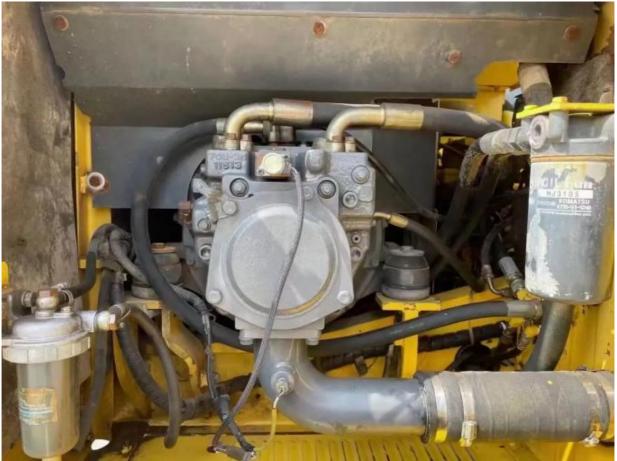

# 2021 Used Komatsu PC160-7 Crawler Excavator with Excellent Performance and Powerful Engine

### **Basic Information**

Place of Origin: Japan

• Price: \$16,000.00/units 1-3 units



### **Product Specification**

Showroom Location: None · Operating Weight: 16TON 0.65 . Bucket Capacity: · Machine Weight: 16000 KG Hydraulic Cylinder Brand: Original • Hydraulic Pump Brand: Original • Hydraulic Valve Brand: Original Cummins . Engine Brand: 82.4KW • Power: • Machinery Test Report: Provided • Video Outgoing-inspection: Provided

• Core Components: Pressure Vessel, Motor, Bearing, Gear,

Pump, Gearbox, Engine, PLC

• Year: 2021

Working Hours: 2001-4000



### More Images









# Product Description

## **Product Description**

















### Models Of Excavators We Sell

Komatsu used excavator PC20/PC30/PC35/PC40/PC50/PC55/PC56/PC60/PC70/PC75/PC78/PC10 0/PC110/PC120/PC128/PC130/PC138/PC150/PC160/PC200/PC210/PC22 0/PC228/PC240/PC270/PC300/PC350/PC360/PC400/PC450/PC460/PC49 0/PC650 CAT303/CAT305/CAT305/CAT306/CAT307/CAT308/CAT311/CAT312/C

Carter used excavator AT313/CAT315/CAT318/CAT320/CAT323/CAT324/CAT325/CAT326/CAT3 29/CAT330/CAT336/CAT340/CAT345/CAT349/CAT375

Doosan used excavator DH(DX)35/55/60/70/75/80/150/200/215/220/225/235/260/300/350/370/420/

500/530

Sany used excavator SY16/SY35/SY55/SY60/SY65/SY75/SY85/SY95/SY115/SY135/SY155/SY

205/SY215/SY235/SY265/SY305/SY335/SY365

/ZX330/ZX350/ZX360/ZX450/ZX600

Kobelco used excavator SK50/SK55/SK60/SK70/SK75/SK115/SK135/SK140/SK160/SK200/SK210/

SK230/SK235/SK250/