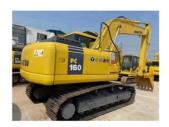

# 2021 Used Komatsu PC160-7 Crawler Excavator with Excellent Performance and Powerful Engine

### **Product Specification**

Showroom Location: None · Operating Weight: 16TON 0.65 . Bucket Capacity: · Machine Weight: 16000 KG Hydraulic Cylinder Brand: Original • Hydraulic Pump Brand: Original • Hydraulic Valve Brand: Original Cummins . Engine Brand: 82.4KW • Power: • Machinery Test Report: Provided • Video Outgoing-inspection: Provided