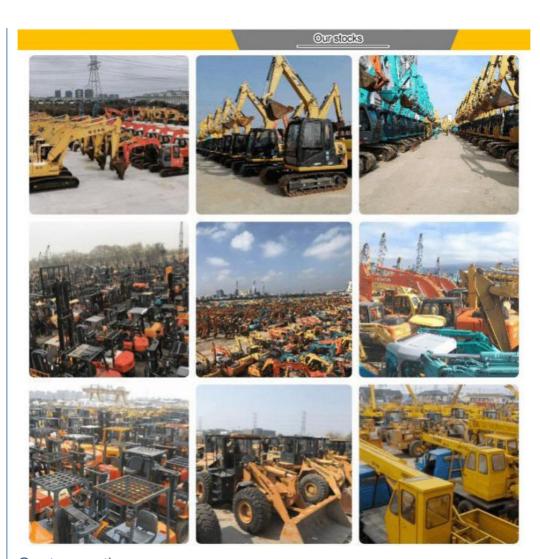

Our full range of products include: used excavators, used loaders, used graders, used bulldozers, used forklifts, used cranes and other used construction machinery products. Our engineering machines are mainly from China, the United States, Japan, South Korea and other manufacturing countries, quality assurance is our hallmark. Our machines are sold to many regions at home and abroad, and we have rich export experience.

In order to serve our customers better, we deal in three(3) thousand units of construction machinery all year round and ensure delivery within 7-30 days after payment. Our team can serve you around the clock (24/7) and we hope to build a long-term business relationship with you.

### 3. Is it convenient to visit you?

You are welcome to visit us. So you can see how many used excavators we have in stock and the condition of them. We can pick you up at Shanghai Air port.