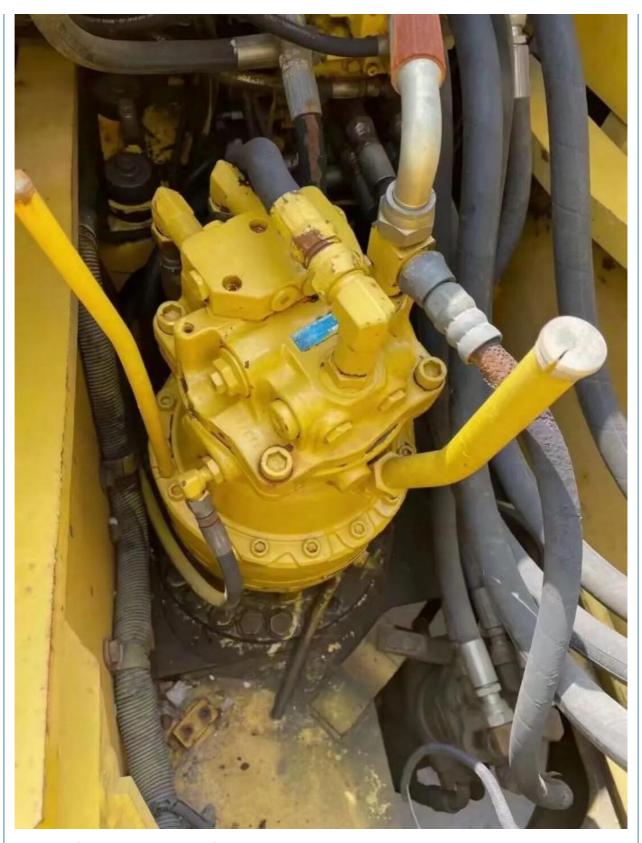

### **Product Specification**

Showroom Location: None · Operating Weight: 16TON 0.65 . Bucket Capacity: · Machine Weight: 16000 KG Hydraulic Cylinder Brand: Original • Hydraulic Pump Brand: Original • Hydraulic Valve Brand: Original Cummins . Engine Brand: 82.4KW • Power: • Machinery Test Report: Provided • Video Outgoing-inspection: Provided

• Core Components: Pressure Vessel, Motor, Bearing, Gear,

Pump, Gearbox, Engine, PLC

• Year: 2021

Working Hours: 2001-4000