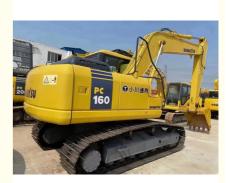

# 2021 Used Komatsu PC160-7 Crawler Excavator with Excellent Performance and Powerful Engine

### **Product Specification**

Showroom Location: None · Operating Weight: 16TON 0.65 . Bucket Capacity: · Machine Weight: 16000 KG Hydraulic Cylinder Brand: Original • Hydraulic Pump Brand: Original • Hydraulic Valve Brand: Original Cummins . Engine Brand: 82.4KW • Power: • Machinery Test Report: Provided • Video Outgoing-inspection: Provided