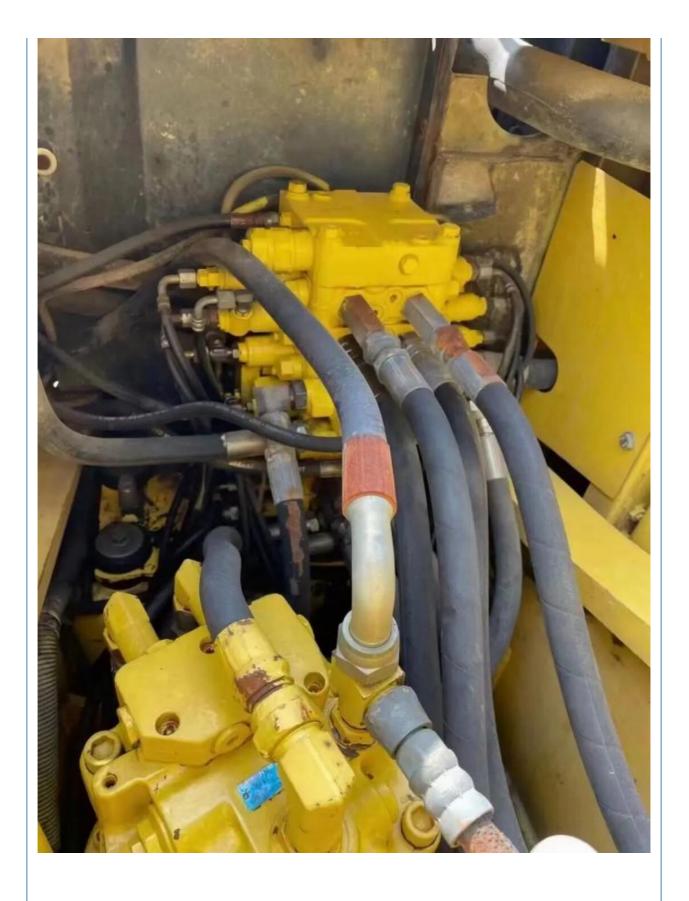

### **Product Specification**

Showroom Location: None · Operating Weight: 16TON 0.65 . Bucket Capacity: · Machine Weight: 16000 KG Hydraulic Cylinder Brand: Original • Hydraulic Pump Brand: Original • Hydraulic Valve Brand: Original Cummins . Engine Brand: 82.4KW • Power: • Machinery Test Report: Provided • Video Outgoing-inspection: Provided

• Core Components: Pressure Vessel, Motor, Bearing, Gear,

Pump, Gearbox, Engine, PLC

• Year: 2021

Working Hours: 2001-4000