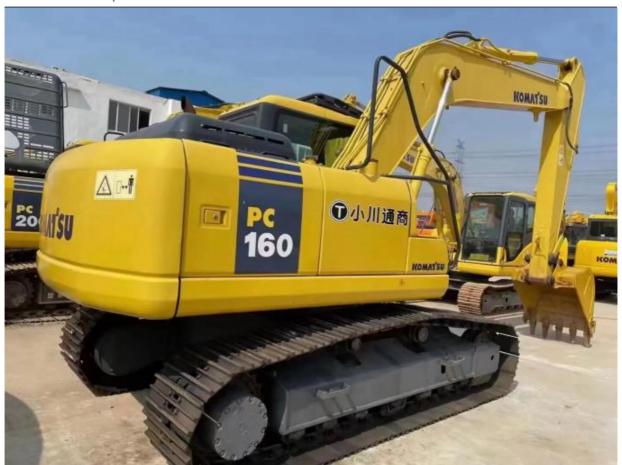

# 2021 Used Komatsu PC160-7 Crawler Excavator with Excellent Performance and Powerful Engine

### **Product Specification**

Showroom Location: None · Operating Weight: 16TON 0.65 . Bucket Capacity: · Machine Weight: 16000 KG Hydraulic Cylinder Brand: Original • Hydraulic Pump Brand: Original • Hydraulic Valve Brand: Original Cummins . Engine Brand: 82.4KW • Power: • Machinery Test Report: Provided • Video Outgoing-inspection: Provided

• Core Components: Pressure Vessel, Motor, Bearing, Gear,

Pump, Gearbox, Engine, PLC

• Year: 2021

Working Hours: 2001-4000