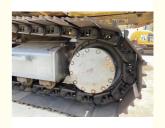

### **Product Specification**

Showroom Location: None · Operating Weight: 16TON 0.65 . Bucket Capacity: · Machine Weight: 16000 KG Hydraulic Cylinder Brand: Original • Hydraulic Pump Brand: Original • Hydraulic Valve Brand: Original Cummins . Engine Brand: 82.4KW • Power: • Machinery Test Report: Provided • Video Outgoing-inspection: Provided

• Core Components: Pressure Vessel, Motor, Bearing, Gear,

Pump, Gearbox, Engine, PLC

• Year: 2021

Working Hours: 2001-4000