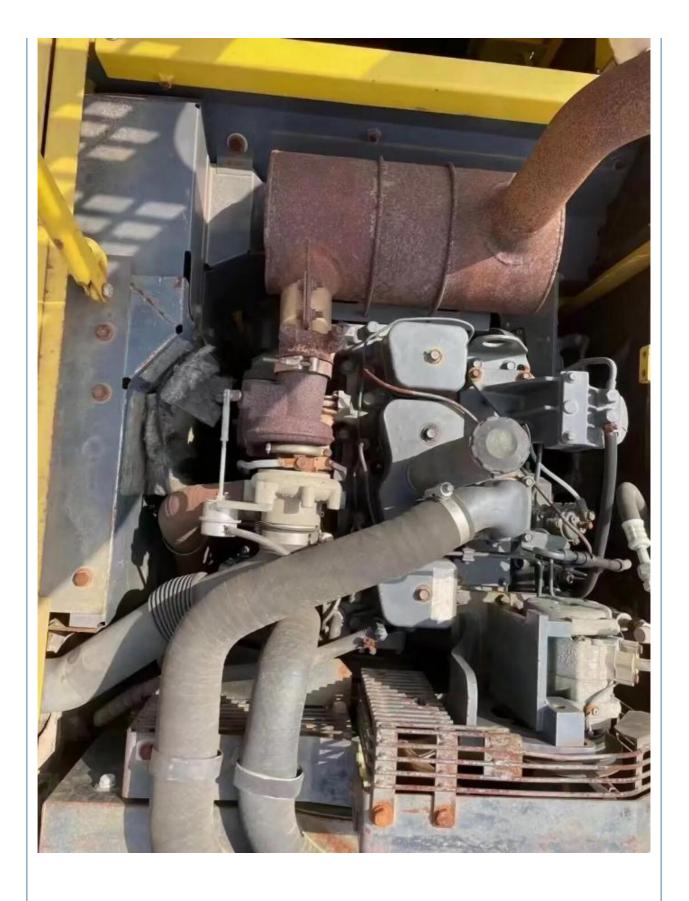

# 2021 Used Komatsu PC160-7 Crawler Excavator with Excellent Performance and Powerful Engine

### **Basic Information**

Place of Origin: Japan

• Price: \$16,000.00/units 1-3 units



### **Product Specification**

Showroom Location: None · Operating Weight: 16TON 0.65 . Bucket Capacity: · Machine Weight: 16000 KG Hydraulic Cylinder Brand: Original • Hydraulic Pump Brand: Original • Hydraulic Valve Brand: Original Cummins . Engine Brand: 82.4KW • Power: • Machinery Test Report: Provided • Video Outgoing-inspection: Provided

• Core Components: Pressure Vessel, Motor, Bearing, Gear,

Pump, Gearbox, Engine, PLC

• Year: 2021

Working Hours: 2001-4000



### More Images









# Product Description

## **Product Description**

















### Models Of Excavators We Sell

Komatsu used excavator PC20/PC30/PC35/PC40/PC50/PC55/PC56/PC60/PC70/PC75/PC78/PC10 0/PC110/PC120/PC128/PC130/PC138/PC150/PC160/PC200/PC210/PC22 0/PC228/PC240/PC270/PC300/PC350/PC360/PC400/PC450/PC460/PC49 0/PC650 CAT303/CAT305/CAT305/CAT306/CAT307/CAT308/CAT311/CAT312/C

Carter used excavator AT313/CAT315/CAT318/CAT320/CAT323/CAT324/CAT325/CAT326/CAT3 29/CAT330/CAT336/CAT340/CAT345/CAT349/CAT375

Doosan used excavator DH(DX)35/55/60/70/75/80/150/200/215/220/225/235/260/300/350/370/420/

500/530

Sany used excavator SY16/SY35/SY55/SY60/SY65/SY75/SY85/SY95/SY115/SY135/SY155/SY

205/SY215/SY235/SY265/SY305/SY335/SY365

/ZX330/ZX350/ZX360/ZX450/ZX600

Kobelco used excavator SK50/SK55/SK60/SK70/SK75/SK115/SK135/SK140/SK160/SK200/SK210/

SK230/SK235/SK