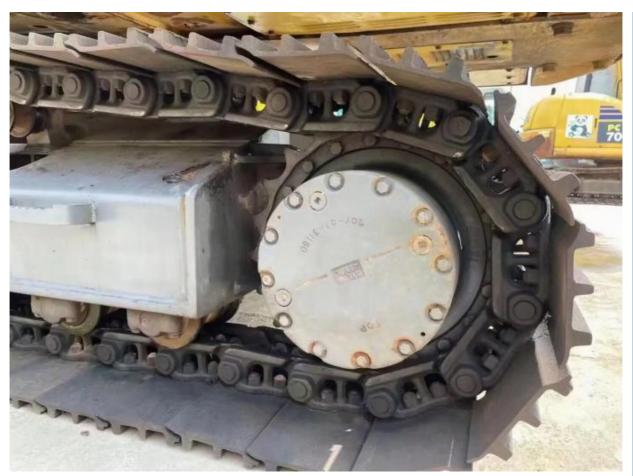

# 2021 Used Komatsu PC160-7 Crawler Excavator with Excellent Performance and Powerful Engine

### **Basic Information**

Place of Origin: Japan

• Price: \$16,000.00/units 1-3 units



### **Product Specification**

Showroom Location: None · Operating Weight: 16TON 0.65 . Bucket Capacity: · Machine Weight: 16000 KG Hydraulic Cylinder Brand: Original • Hydraulic Pump Brand: Original • Hydraulic Valve Brand: Original Cummins . Engine Brand: 82.4KW • Power: • Machinery Test Report: Provided • Video Outgoing-inspection: Provided

• Core Components: Pressure Vessel, Motor, Bearing, Gear,

Pump, Gearbox, Engine, PLC

• Year: 2021

Working Hours: 2001-4000



### More Images









# Product Description

## **Product Description**

















### Models Of Excavators We Sell

Komatsu used excavator PC20/PC30/PC35/PC40/PC50/PC55/PC56/PC60/PC70/PC75/PC78/PC10 0/PC110/PC120/PC128/PC130/PC138/PC150/PC160/PC200/PC210/PC22 0/PC228/PC240/PC270/PC300/PC350/PC360/PC400/PC450/PC460/PC49 0/PC650 CAT303/CAT305/CAT305/CAT306/CAT307/CAT308/CAT311/CAT312/C

Carter used excavator AT313/CAT315/CAT318/CAT320/CAT323/CAT324/CAT325/CAT326/CAT3 29/CAT330/CAT336/CAT340/CAT345/CAT349/CAT375

Doosan used excavator DH(DX)35/55/60/70/75/80/150/200/215/220/225/235/260/300/350/370/420/

500/530

Sany used excavator SY16/SY35/SY55/SY60/SY65/SY75/SY85/SY95/SY115/SY135/SY155/SY

205/SY215/SY235/SY265/SY305/SY335/SY365

/ZX330/ZX350/ZX360/ZX450/ZX600

Kobelco used excavator SK50/SK55/SK60/SK70/SK75/SK115/SK135/SK140/SK160/SK200/SK210/

SK230/SK235/SK25