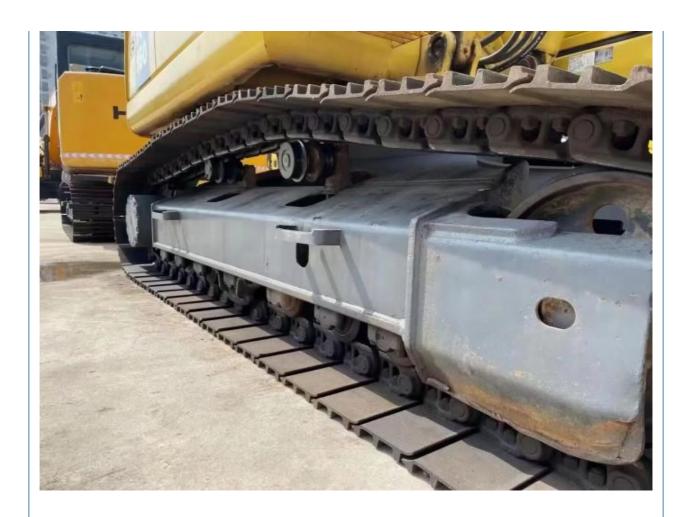

# 2021 Used Komatsu PC160-7 Crawler Excavator with Excellent Performance and Powerful Engine

### **Basic Information**

Place of Origin: Japan

• Price: \$16,000.00/units 1-3 units



### **Product Specification**

Showroom Location: None · Operating Weight: 16TON 0.65 . Bucket Capacity: · Machine Weight: 16000 KG Hydraulic Cylinder Brand: Original • Hydraulic Pump Brand: Original • Hydraulic Valve Brand: Original Cummins . Engine Brand: 82.4KW • Power: • Machinery Test Report: Provided • Video Outgoing-inspection: Provided

• Core Components: Pressure Vessel, Motor, Bearing, Gear,

Pump, Gearbox, Engine, PLC

• Year: 2021

Working Hours: 2001-4000



### More Images









# Product Description

## **Product Description**

















### Models Of Excavators We Sell

Komatsu used excavator PC20/PC30/PC35/PC40/PC50/PC55/PC56/PC60/PC70/PC75/PC78/PC10 0/PC110/PC120/PC128/PC130/PC138/PC150/PC160/PC200/PC210/PC22 0/PC228/PC240/PC270/PC300/PC350/PC360/PC400/PC450/PC460/PC49 0/PC650 CAT303/CAT305/CAT305/CAT306/CAT307/CAT308/CAT311/CAT312/C

Carter used excavator AT313/CAT315/CAT318/CAT320/CAT323/CAT324/CAT325/CAT326/CAT3 29/CAT330/CAT336/CAT340/CAT345/CAT349/CAT375

Doosan used excavator DH(DX)35/55/60/70/75/80/150/200/215/220/225/235/260/300/350/370/420/

500/530

Sany used excavator SY16/SY35/SY55/SY60/SY65/SY75/SY85/SY95/SY115/SY135/SY155/SY

205/SY215/SY235/SY265/SY305/SY335/SY365

/ZX330/ZX350/ZX360/ZX450/ZX600

Kobelco used excavator SK50/SK55/SK60/SK70/SK75/SK115/SK135/SK140/SK160/SK200/SK210/

SK230/SK235/