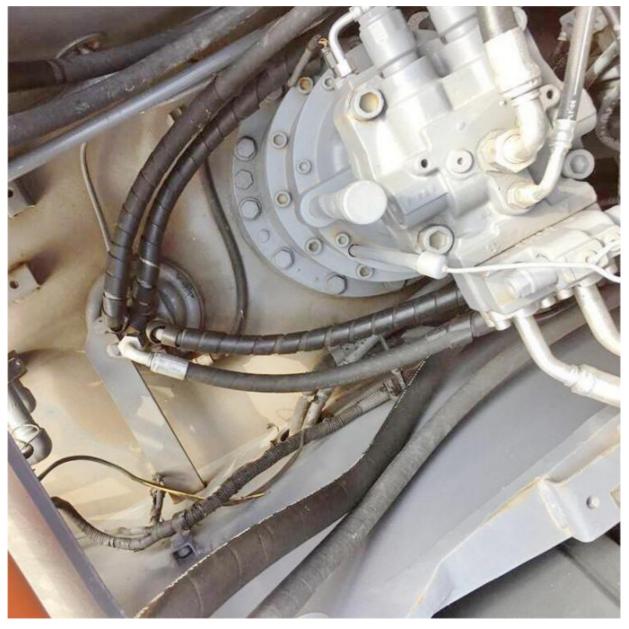

# Original Hydraulic Valve Used Excavator ZX240 24 Tons 90% Fast Speed Low Fuel Consumption

## **Basic Information**

Place of Origin: Japan

• Price: \$30,000.00/units 1-3 units



# **Product Specification**

Showroom Location: NoneOperating Weight: 23TON

• Bucket Capacity: 1

Machine Weight: 24000 KG
Hydraulic Cylinder Brand: Original
Hydraulic Pump Brand: Original
Hydraulic Valve Brand: Original
Engine Brand: ISUZU
Power: 132KW
Machinery Test Report: Provided
Video Outgoing-inspection: Provided

• Core Components: Pressure Vessel, Motor, Bearing, Gear,

Pump, Gearbox, Engine, PLC

• Year: 2021

• Working Hours: 2001-4000



# More Images









# Product Description

# **Product Description**

















# Models Of Excavators We Sell

Volvo used excavator

Excavators of other

brands

| • | Komatsu used excavator | PC20/PC30/PC35/PC40/PC50/PC55/PC56/PC60/PC70/PC75/PC78/PC10 0/PC110/PC120/PC128/PC130/PC138/PC150/PC160/PC200/PC210/PC22 0/PC228/PC240/PC270/PC300/PC350/PC360/PC400/PC450/PC460/PC49 0/PC650 |
|---|------------------------|-----------------------------------------------------------------------------------------------------------------------------------------------------------------------------------------------|
|   | Carter used excavator  | CAT303/CAT305/CAT305.5/CAT306/CAT307/CAT308/CAT311/CAT312/C<br>AT313/CAT315/CAT318/CAT320/CAT323/CAT324/CAT325/CAT326/CAT3<br>29/CAT330/CAT336/CAT340/CAT345/CAT349/CAT375                    |
|   | Doosan used excavator  | DH(DX)35/55/60/