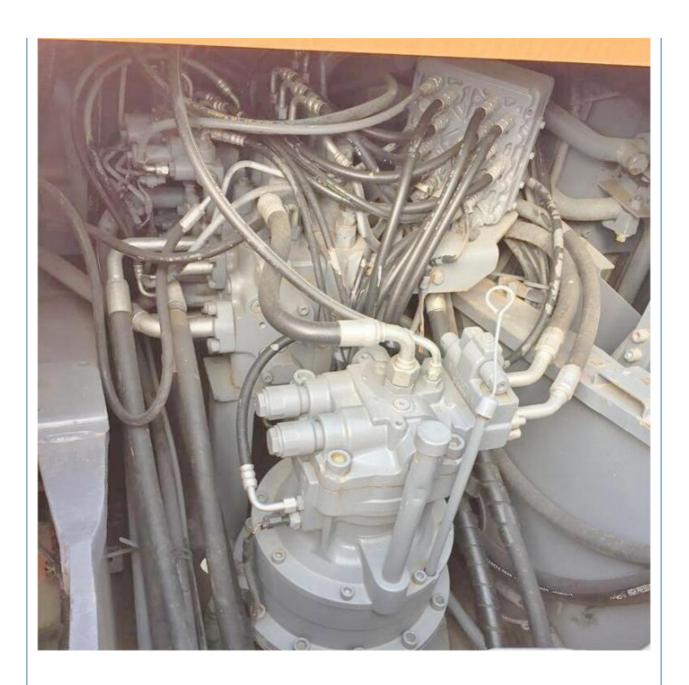

# More Images

# **Product Specification**

Showroom Location: NoneOperating Weight: 23TON

• Bucket Capacity: 1

Machine Weight: 24000 KG
Hydraulic Cylinder Brand: Original
Hydraulic Pump Brand: Original
Hydraulic Valve Brand: Original
Engine Brand: ISUZU
Power: 132KW
Machinery Test Report: Provided
Video Outgoing-inspection: Provided