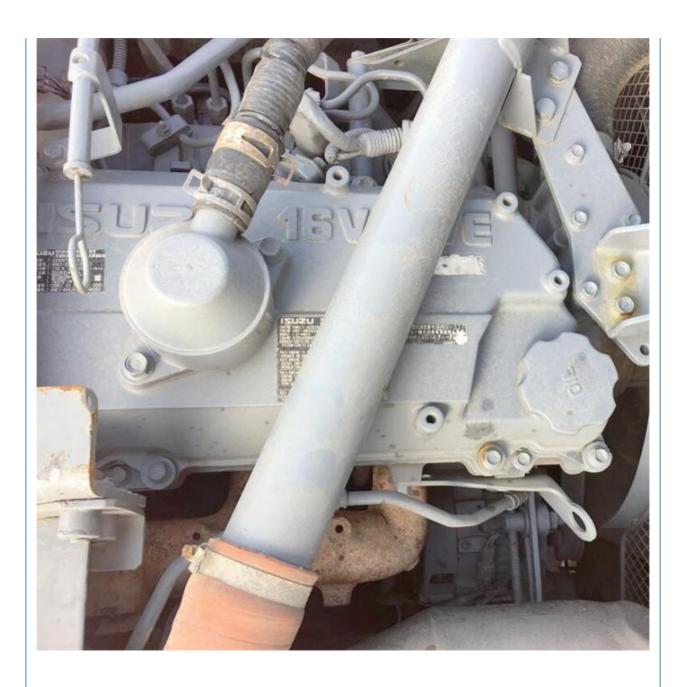

# More Images

# **Product Specification**

Showroom Location: NoneOperating Weight: 23TON

• Bucket Capacity: 1

Machine Weight: 24000 KG
Hydraulic Cylinder Brand: Original
Hydraulic Pump Brand: Original
Hydraulic Valve Brand: Original
Engine Brand: ISUZU
Power: 132KW
Machinery Test Report: Provided
Video Outgoing-inspection: Provided