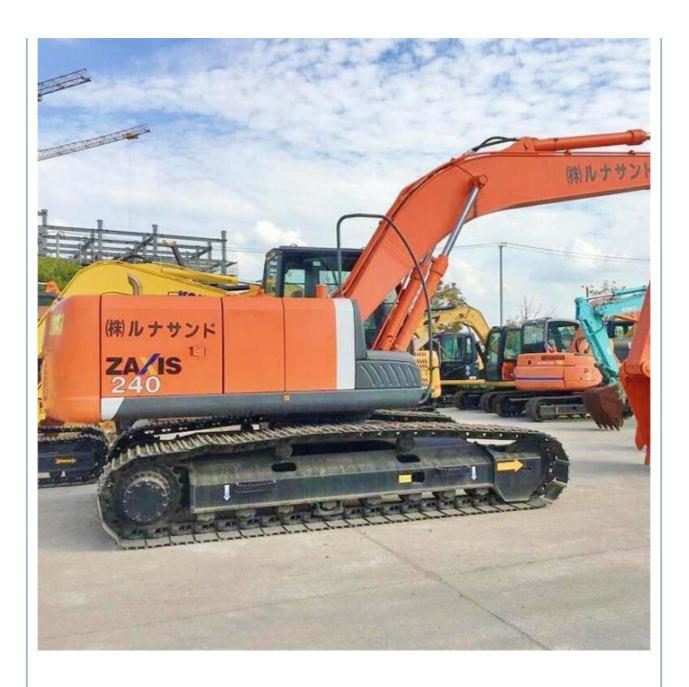

# Original Hydraulic Valve Used Excavator ZX240 24 Tons 90% Fast Speed Low Fuel Consumption

# **Product Specification**

Showroom Location: NoneOperating Weight: 23TON

• Bucket Capacity: 1

Machine Weight: 24000 KG
Hydraulic Cylinder Brand: Original
Hydraulic Pump Brand: Original
Hydraulic Valve Brand: Original
Engine Brand: ISUZU
Power: 132KW
Machinery Test Report: Provided
Video Outgoing-inspection: Provided