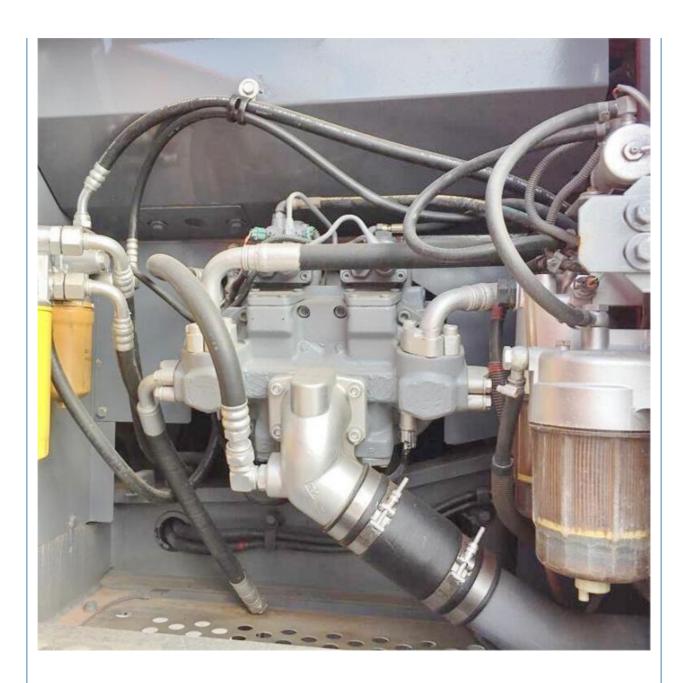

# More Images

# **Product Specification**

Showroom Location: NoneOperating Weight: 23TON

• Bucket Capacity: 1

Machine Weight: 24000 KG
Hydraulic Cylinder Brand: Original
Hydraulic Pump Brand: Original
Hydraulic Valve Brand: Original
Engine Brand: ISUZU
Power: 132KW
Machinery Test Report: Provided
Video Outgoing-inspection: Provided