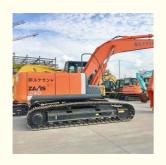

# Original Hydraulic Valve Used Excavator ZX240 24 Tons 90% Fast Speed Low Fuel Consumption

# **Product Specification**

Showroom Location: NoneOperating Weight: 23TON

• Bucket Capacity: 1

Machine Weight: 24000 KG
Hydraulic Cylinder Brand: Original
Hydraulic Pump Brand: Original
Hydraulic Valve Brand: Original
Engine Brand: ISUZU
Power: 132KW
Machinery Test Report: Provided
Video Outgoing-inspection: Provided