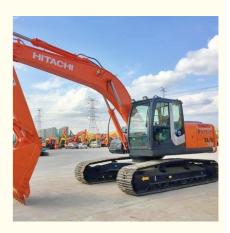

# Original Hydraulic Valve Used Excavator ZX240 24 Tons 90% Fast Speed Low Fuel Consumption

# **Product Specification**

Showroom Location: NoneOperating Weight: 23TON

• Bucket Capacity: 1

Machine Weight: 24000 KG
Hydraulic Cylinder Brand: Original
Hydraulic Pump Brand: Original
Hydraulic Valve Brand: Original
Engine Brand: ISUZU
Power: 132KW
Machinery Test Report: Provided
Video Outgoing-inspection: Provided