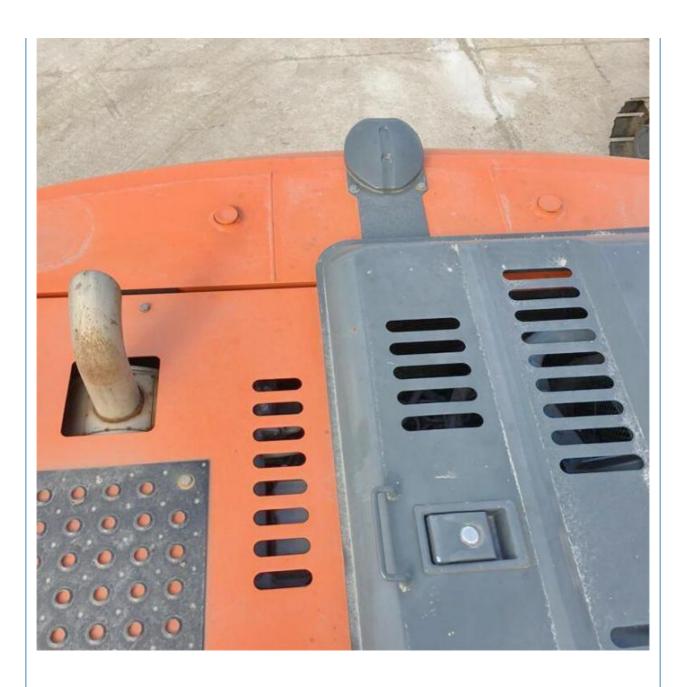

# Original Hydraulic Valve Used Excavator ZX240 24 Tons 90% Fast Speed Low Fuel Consumption

## **Basic Information**

Place of Origin: Japan

• Price: \$30,000.00/units 1-3 units



# **Product Specification**

Showroom Location: NoneOperating Weight: 23TON

• Bucket Capacity: 1

Machine Weight: 24000 KG
Hydraulic Cylinder Brand: Original
Hydraulic Pump Brand: Original
Hydraulic Valve Brand: Original
Engine Brand: ISUZU
Power: 132KW
Machinery Test Report: Provided
Video Outgoing-inspection: Provided

• Core Components: Pressure Vessel, Motor, Bearing, Gear,

Pump, Gearbox, Engine, PLC

• Year: 2021

• Working Hours: 2001-4000



# More Images









# Product Description

# **Product Description**

















# Models Of Excavators We Sell

Volvo used excavator

Excavators of other

brands

| • | Komatsu used excavator | PC20/PC30/PC35/PC40/PC50/PC55/PC56/PC60/PC70/PC75/PC78/PC10 0/PC110/PC120/PC128/PC130/PC138/PC150/PC160/PC200/PC210/PC22 0/PC228/PC240/PC270/PC300/PC350/PC360/PC400/PC450/PC460/PC49 0/PC650 |
|---|------------------------|-----------------------------------------------------------------------------------------------------------------------------------------------------------------------------------------------|
|   | Carter used excavator  | CAT303/CAT305/CAT305.5/CAT306/CAT307/CAT308/CAT311/CAT312/C<br>AT313/CAT315/CAT318/CAT320/CAT323/CAT324/CAT325/CAT326/CAT3<br>29/CAT330/CAT336/CAT340/CAT345/CAT349/CAT375                    |
|   | Doosan used excavator  | DH(DX)35/55/6