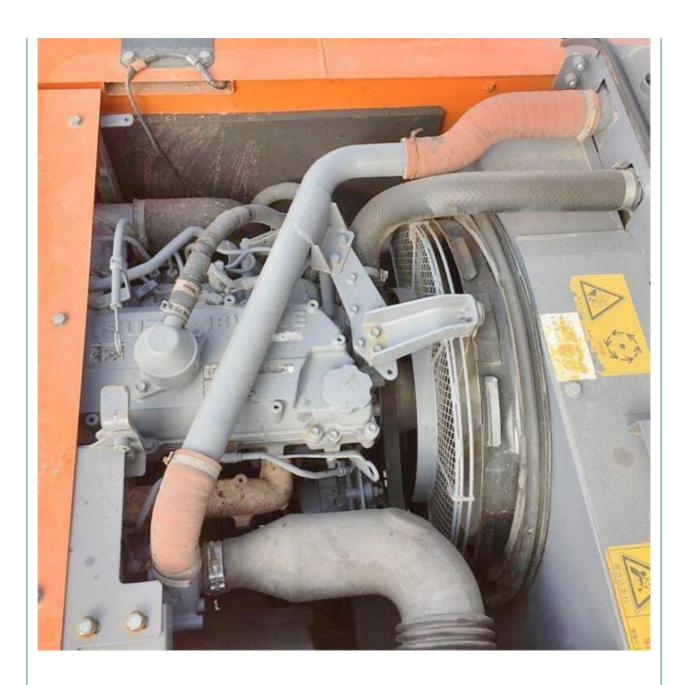

# More Images

# **Product Specification**

Showroom Location: NoneOperating Weight: 23TON

• Bucket Capacity: 1

Machine Weight: 24000 KG
Hydraulic Cylinder Brand: Original
Hydraulic Pump Brand: Original
Hydraulic Valve Brand: Original
Engine Brand: ISUZU
Power: 132KW
Machinery Test Report: Provided
Video Outgoing-inspection: Provided