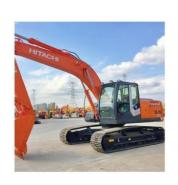

# Original Hydraulic Valve Used Excavator ZX240 24 Tons 90% Fast Speed Low Fuel Consumption

# **Product Specification**

Showroom Location: NoneOperating Weight: 23TON

• Bucket Capacity: 1

Machine Weight: 24000 KG
Hydraulic Cylinder Brand: Original
Hydraulic Pump Brand: Original
Hydraulic Valve Brand: Original
Engine Brand: ISUZU
Power: 132KW
Machinery Test Report: Provided
Video Outgoing-inspection: Provided