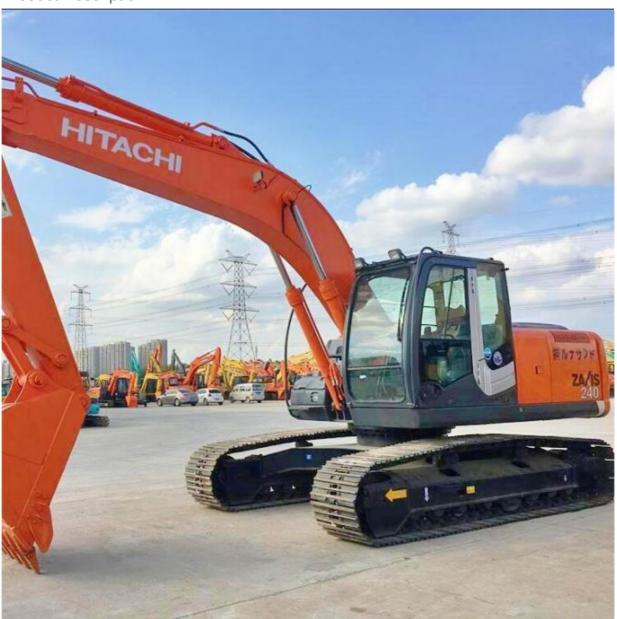

# Original Hydraulic Valve Used Excavator ZX240 24 Tons 90% Fast Speed Low Fuel Consumption

# **Product Specification**

Showroom Location: NoneOperating Weight: 23TON

• Bucket Capacity: 1

Machine Weight: 24000 KG
Hydraulic Cylinder Brand: Original
Hydraulic Pump Brand: Original
Hydraulic Valve Brand: Original
Engine Brand: ISUZU
Power: 132KW
Machinery Test Report: Provided
Video Outgoing-inspection: Provided