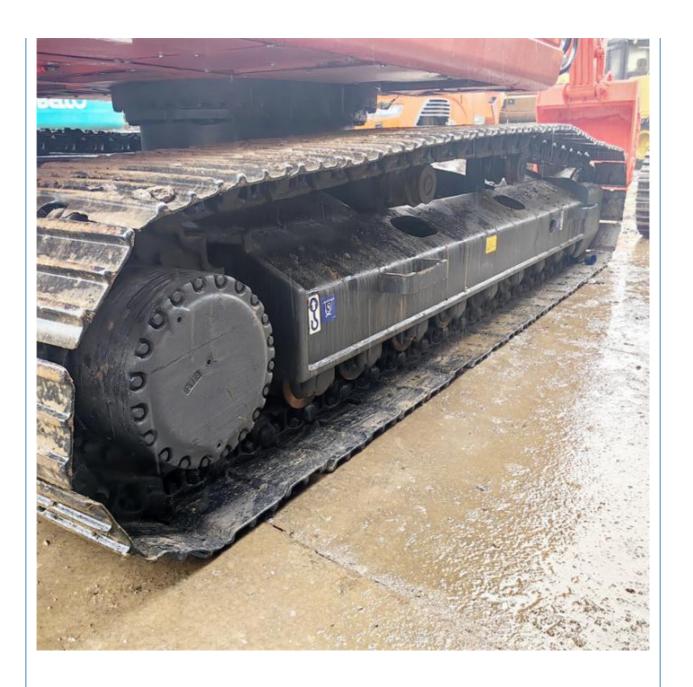

# South Korea Made Doosan DX225 Medium Excavator in Good Condition with 22000 KG Weight

#### **Basic Information**

Place of Origin: South Korea

• Price: \$30,500.00/units 1-3 units



### **Product Specification**

Showroom Location: None · Operating Weight: 21800 KG 1.05 M<sup>3</sup> . Bucket Capacity: · Machine Weight: 22000 KG • Hydraulic Cylinder Brand: Original • Hydraulic Pump Brand: Original • Hydraulic Valve Brand: Original . Engine Brand: Doosan 115 KW • Power: • Machinery Test Report: Provided

• Core Components: Pressure Vessel, Motor, Bearing, Gear,

Pump, Gearbox, Engine, PLC

Year: 2017Working Hours: 3200

• Video Outgoing-inspection: Provided



### More Images









# Product Description

# **Product Description**





















# Models Of Excavators We Sell

Excavators of other

brands

| Komatsu used excavator | PC20/PC30/PC35/PC40/PC50/PC55/PC56/PC60/PC70/PC75/PC78/PC10 0/PC110/PC120/PC128/PC130/PC138/PC150/PC160/PC200/PC210/PC22 0/PC228/PC240/PC270/PC300/PC350/PC360/PC400/PC450/PC460/PC49 0/PC650 |
|------------------------|-----------------------------------------------------------------------------------------------------------------------------------------------------------------------------------------------|
| Carter used excavator  | CAT303/CAT305/CAT305.5/CAT306/CAT307/CAT308/CAT311/CAT312/C<br>AT313/CAT315/CAT318/CAT320/CAT323/CAT324/CAT325/CAT326/CAT3<br>29/CAT330/CAT336/CAT340/CAT345/CAT349/CAT375                    |
| Doosan used excavator  | DH(DX)35/55/60/70/75/80/150/200/215/220/225