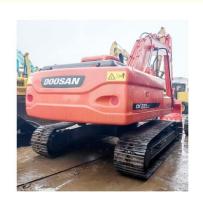

# South Korea Made Doosan DX225 Medium Excavator in Good Condition with 22000 KG Weight

### **Product Specification**

Showroom Location: None · Operating Weight: 21800 KG 1.05 M<sup>3</sup> . Bucket Capacity: · Machine Weight: 22000 KG • Hydraulic Cylinder Brand: Original • Hydraulic Pump Brand: Original • Hydraulic Valve Brand: Original . Engine Brand: Doosan 115 KW • Power: • Machinery Test Report: Provided

### More Images