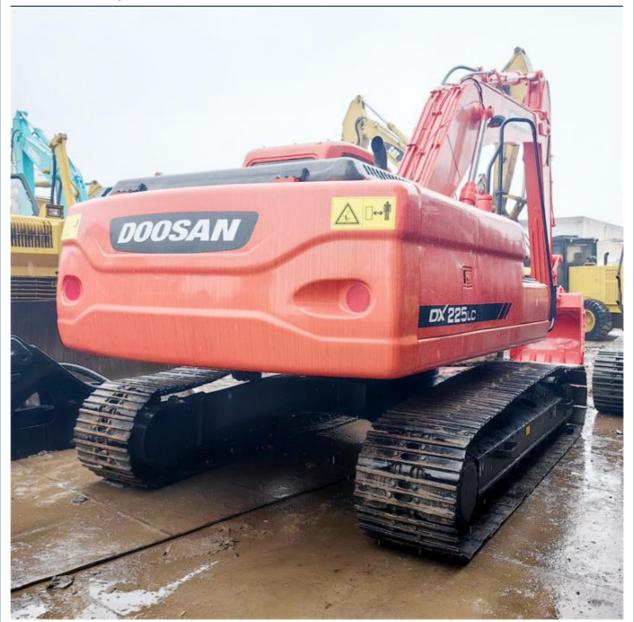

# South Korea Made Doosan DX225 Medium Excavator in Good Condition with 22000 KG Weight

#### **Basic Information**

Place of Origin: South Korea

• Price: \$30,500.00/units 1-3 units



### **Product Specification**

Showroom Location: None · Operating Weight: 21800 KG 1.05 M<sup>3</sup> . Bucket Capacity: · Machine Weight: 22000 KG • Hydraulic Cylinder Brand: Original • Hydraulic Pump Brand: Original • Hydraulic Valve Brand: Original . Engine Brand: Doosan 115 KW • Power: • Machinery Test Report: Provided

• Core Components: Pressure Vessel, Motor, Bearing, Gear,

Pump, Gearbox, Engine, PLC

Year: 2017Working Hours: 3200

• Video Outgoing-inspection: Provided



### More Images









# Product Description

# **Product Description**





















# Models Of Excavators We Sell

Excavators of other

brands

| Komatsu used excavator | PC20/PC30/PC35/PC40/PC50/PC55/PC56/PC60/PC70/PC75/PC78/PC10 0/PC110/PC120/PC128/PC130/PC138/PC150/PC160/PC200/PC210/PC22 0/PC228/PC240/PC270/PC300/PC350/PC360/PC400/PC450/PC460/PC49 0/PC650 |
|------------------------|-----------------------------------------------------------------------------------------------------------------------------------------------------------------------------------------------|
| Carter used excavator  | CAT303/CAT305/CAT305.5/CAT306/CAT307/CAT308/CAT311/CAT312/C<br>AT313/CAT315/CAT318/CAT320/CAT323/CAT324/CAT325/CAT326/CAT3<br>29/CAT330/CAT336/CAT340/CAT345/CAT349/CAT375                    |
| Doosan used excavator  | DH(DX)35/55/60/70/75/80/150/200/215