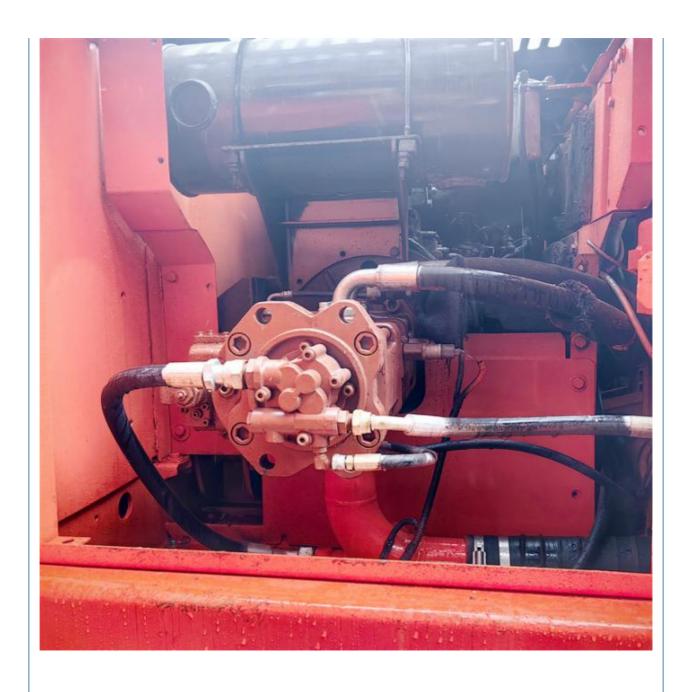

### **Product Specification**

Showroom Location: None · Operating Weight: 21800 KG 1.05 M<sup>3</sup> . Bucket Capacity: · Machine Weight: 22000 KG • Hydraulic Cylinder Brand: Original • Hydraulic Pump Brand: Original • Hydraulic Valve Brand: Original . Engine Brand: Doosan 115 KW • Power: • Machinery Test Report: Provided

### More Images