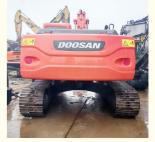

# South Korea Made Doosan DX225 Medium Excavator in Good Condition with 22000 KG Weight

#### **Basic Information**

Place of Origin: South Korea

• Price: \$30,500.00/units 1-3 units



### **Product Specification**

Showroom Location: None · Operating Weight: 21800 KG 1.05 M<sup>3</sup> . Bucket Capacity: · Machine Weight: 22000 KG • Hydraulic Cylinder Brand: Original • Hydraulic Pump Brand: Original • Hydraulic Valve Brand: Original . Engine Brand: Doosan 115 KW • Power: • Machinery Test Report: Provided

• Core Components: Pressure Vessel, Motor, Bearing, Gear,

Pump, Gearbox, Engine, PLC

Year: 2017Working Hours: 3200

• Video Outgoing-inspection: Provided



### More Images









# Product Description

# **Product Description**





















# Models Of Excavators We Sell

Excavators of other

brands

| Komatsu used excavator | PC20/PC30/PC35/PC40/PC50/PC55/PC56/PC60/PC70/PC75/PC78/PC10 0/PC110/PC120/PC128/PC130/PC138/PC150/PC160/PC200/PC210/PC22 0/PC228/PC240/PC270/PC300/PC350/PC360/PC400/PC450/PC460/PC49 0/PC650 |
|------------------------|-----------------------------------------------------------------------------------------------------------------------------------------------------------------------------------------------|
| Carter used excavator  | CAT303/CAT305/CAT305.5/CAT306/CAT307/CAT308/CAT311/CAT312/C<br>AT313/CAT315/CAT318/CAT320/CAT323/CAT324/CAT325/CAT326/CAT3<br>29/CAT330/CAT336/CAT340/CAT345/CAT349/CAT375                    |
| Doosan u