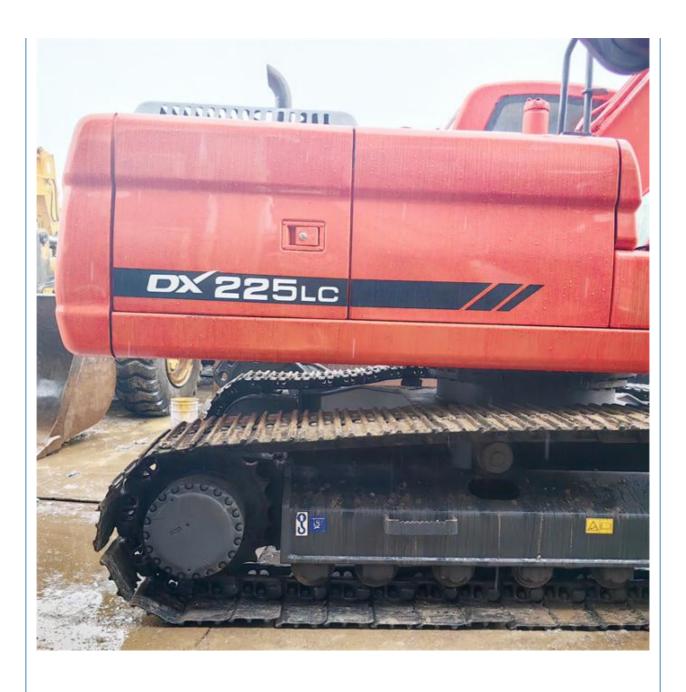

# South Korea Made Doosan DX225 Medium Excavator in Good Condition with 22000 KG Weight

### **Product Specification**

Showroom Location: None · Operating Weight: 21800 KG 1.05 M<sup>3</sup> . Bucket Capacity: · Machine Weight: 22000 KG • Hydraulic Cylinder Brand: Original • Hydraulic Pump Brand: Original • Hydraulic Valve Brand: Original . Engine Brand: Doosan 115 KW • Power: • Machinery Test Report: Provided

### More Images