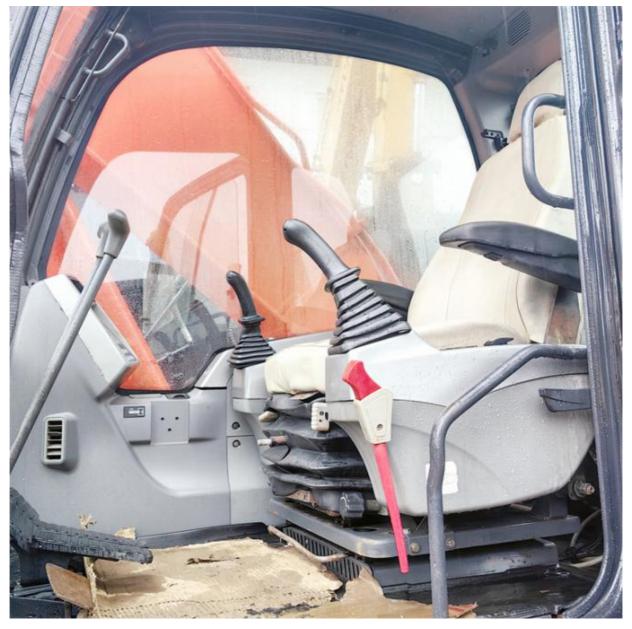

# South Korea Made Doosan DX225 Medium Excavator in Good Condition with 22000 KG Weight

#### **Basic Information**

Place of Origin: South Korea

• Price: \$30,500.00/units 1-3 units



### **Product Specification**

Showroom Location: None · Operating Weight: 21800 KG 1.05 M<sup>3</sup> . Bucket Capacity: · Machine Weight: 22000 KG • Hydraulic Cylinder Brand: Original • Hydraulic Pump Brand: Original • Hydraulic Valve Brand: Original . Engine Brand: Doosan 115 KW • Power: • Machinery Test Report: Provided

• Core Components: Pressure Vessel, Motor, Bearing, Gear,

Pump, Gearbox, Engine, PLC

Year: 2017Working Hours: 3200

• Video Outgoing-inspection: Provided



### More Images









# Product Description

# **Product Description**





















# Models Of Excavators We Sell

Excavators of other

brands

| Komatsu used excavator | PC20/PC30/PC35/PC40/PC50/PC55/PC56/PC60/PC70/PC75/PC78/PC10 0/PC110/PC120/PC128/PC130/PC138/PC150/PC160/PC200/PC210/PC22 0/PC228/PC240/PC270/PC300/PC350/PC360/PC400/PC450/PC460/PC49 0/PC650 |
|------------------------|-----------------------------------------------------------------------------------------------------------------------------------------------------------------------------------------------|
| Carter used excavator  | CAT303/CAT305/CAT305.5/CAT306/CAT307/CAT308/CAT311/CAT312/C<br>AT313/CAT315/CAT318/CAT320/CAT323/CAT324/CAT325/CAT326/CAT3<br>29/CAT330/CAT336/CAT340/CAT345/CAT349/CAT375                    |
| Doosan used excavator  | DH(DX)35/55/60/70/75/80/150/200/215/220/225/235/260/3