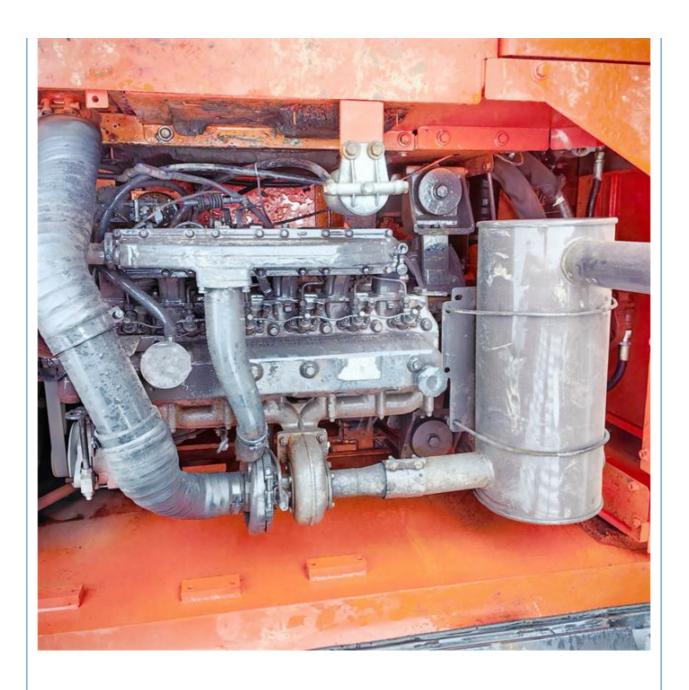

# South Korea Made Doosan DX225 Medium Excavator in Good Condition with 22000 KG Weight

#### **Basic Information**

Place of Origin: South Korea

• Price: \$30,500.00/units 1-3 units



### **Product Specification**

Showroom Location: None · Operating Weight: 21800 KG 1.05 M<sup>3</sup> . Bucket Capacity: · Machine Weight: 22000 KG • Hydraulic Cylinder Brand: Original • Hydraulic Pump Brand: Original • Hydraulic Valve Brand: Original . Engine Brand: Doosan 115 KW • Power: • Machinery Test Report: Provided

• Core Components: Pressure Vessel, Motor, Bearing, Gear,

Pump, Gearbox, Engine, PLC

Year: 2017Working Hours: 3200

• Video Outgoing-inspection: Provided



### More Images









# Product Description

# **Product Description**





















# Models Of Excavators We Sell

Excavators of other

brands

| Komatsu used excavator | PC20/PC30/PC35/PC40/PC50/PC55/PC56/PC60/PC70/PC75/PC78/PC10 0/PC110/PC120/PC128/PC130/PC138/PC150/PC160/PC200/PC210/PC22 0/PC228/PC240/PC270/PC300/PC350/PC360/PC400/PC450/PC460/PC49 0/PC650 |
|------------------------|-----------------------------------------------------------------------------------------------------------------------------------------------------------------------------------------------|
| Carter used excavator  | CAT303/CAT305/CAT305.5/CAT306/CAT307/CAT308/CAT311/CAT312/C<br>AT313/CAT315/CAT318/CAT320/CAT323/CAT324/CAT325/CAT326/CAT3<br>29/CAT330/CAT336/CAT340/CAT345/CAT349/CAT375                    |
| Doosan used excavator  | DH(DX)35/55/60/70/75/80/150/200/215/220/225/235/260