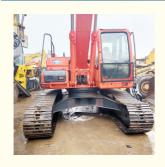

# South Korea Made Doosan DX225 Medium Excavator in Good Condition with 22000 KG Weight

### **Product Specification**

Showroom Location: None · Operating Weight: 21800 KG 1.05 M<sup>3</sup> . Bucket Capacity: · Machine Weight: 22000 KG • Hydraulic Cylinder Brand: Original • Hydraulic Pump Brand: Original • Hydraulic Valve Brand: Original . Engine Brand: Doosan 115 KW • Power: • Machinery Test Report: Provided

### More Images