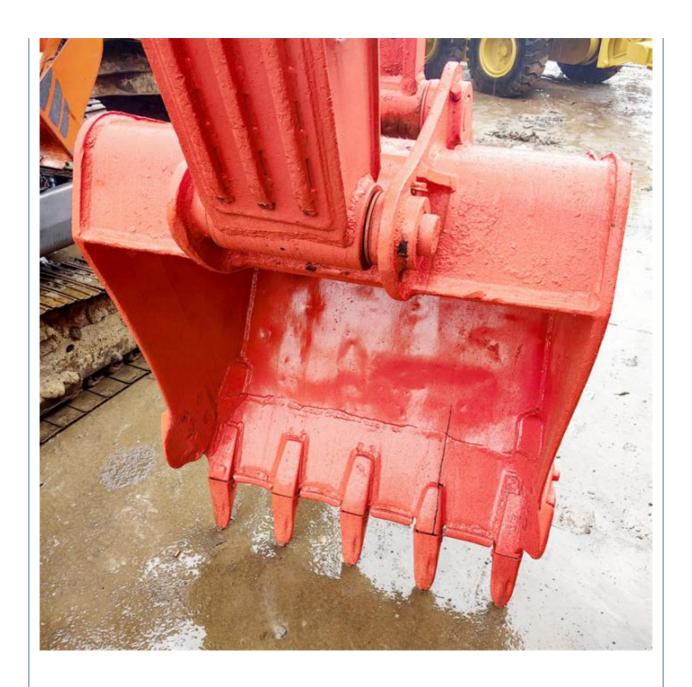

### **Product Specification**

Showroom Location: None · Operating Weight: 21800 KG 1.05 M<sup>3</sup> . Bucket Capacity: · Machine Weight: 22000 KG • Hydraulic Cylinder Brand: Original • Hydraulic Pump Brand: Original • Hydraulic Valve Brand: Original . Engine Brand: Doosan 115 KW • Power: • Machinery Test Report: Provided

### More Images