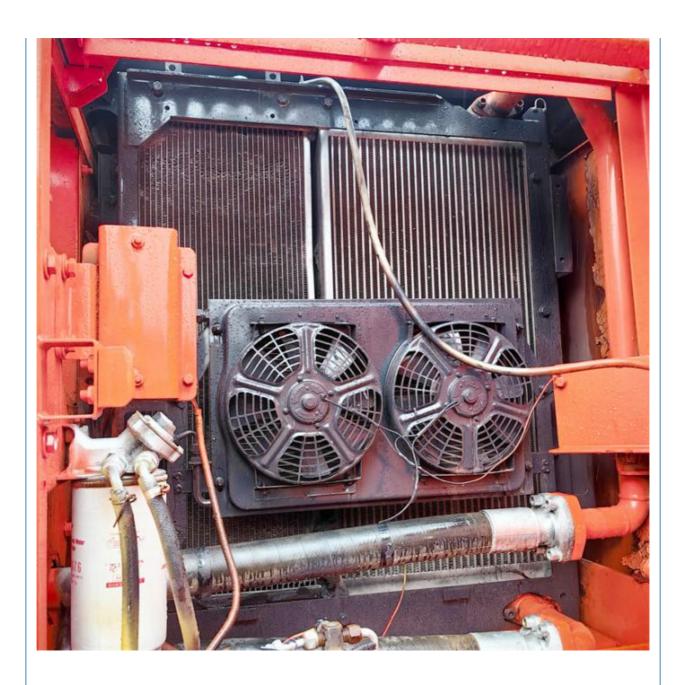

# South Korea Made Doosan DX225 Medium Excavator in Good Condition with 22000 KG Weight

#### **Basic Information**

Place of Origin: South Korea

• Price: \$30,500.00/units 1-3 units



### **Product Specification**

Showroom Location: None · Operating Weight: 21800 KG 1.05 M<sup>3</sup> . Bucket Capacity: · Machine Weight: 22000 KG • Hydraulic Cylinder Brand: Original • Hydraulic Pump Brand: Original • Hydraulic Valve Brand: Original . Engine Brand: Doosan 115 KW • Power: • Machinery Test Report: Provided

• Core Components: Pressure Vessel, Motor, Bearing, Gear,

Pump, Gearbox, Engine, PLC

Year: 2017Working Hours: 3200

• Video Outgoing-inspection: Provided



### More Images









# Product Description

# **Product Description**





















# Models Of Excavators We Sell

Excavators of other

brands

| Komatsu used excavator | PC20/PC30/PC35/PC40/PC50/PC55/PC56/PC60/PC70/PC75/PC78/PC10 0/PC110/PC120/PC128/PC130/PC138/PC150/PC160/PC200/PC210/PC22 0/PC228/PC240/PC270/PC300/PC350/PC360/PC400/PC450/PC460/PC49 0/PC650 |
|------------------------|-----------------------------------------------------------------------------------------------------------------------------------------------------------------------------------------------|
| Carter used excavator  | CAT303/CAT305/CAT305.5/CAT306/CAT307/CAT308/CAT311/CAT312/C<br>AT313/CAT315/CAT318/CAT320/CAT323/CAT324/CAT325/CAT326/CAT3<br>29/CAT330/CAT336/CAT340/CAT345/CAT349/CAT375                    |
| Doosan used excavator  | DH(DX)35/55/60/70/75/80/150/200/215/220/225/235