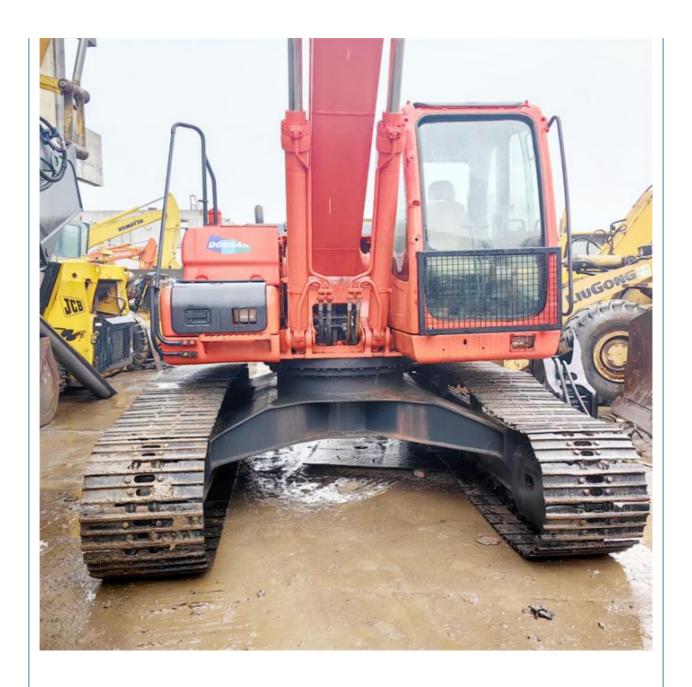

# South Korea Made Doosan DX225 Medium Excavator in Good Condition with 22000 KG Weight

#### **Basic Information**

Place of Origin: South Korea

• Price: \$30,500.00/units 1-3 units



### **Product Specification**

Showroom Location: None · Operating Weight: 21800 KG 1.05 M<sup>3</sup> . Bucket Capacity: · Machine Weight: 22000 KG • Hydraulic Cylinder Brand: Original • Hydraulic Pump Brand: Original • Hydraulic Valve Brand: Original . Engine Brand: Doosan 115 KW • Power: • Machinery Test Report: Provided

• Core Components: Pressure Vessel, Motor, Bearing, Gear,

Pump, Gearbox, Engine, PLC

Year: 2017Working Hours: 3200

• Video Outgoing-inspection: Provided



### More Images









# Product Description

# **Product Description**





















# Models Of Excavators We Sell

Excavators of other

brands

| Komatsu used excavator | PC20/PC30/PC35/PC40/PC50/PC55/PC56/PC60/PC70/PC75/PC78/PC10 0/PC110/PC120/PC128/PC130/PC138/PC150/PC160/PC200/PC210/PC22 0/PC228/PC240/PC270/PC300/PC350/PC360/PC400/PC450/PC460/PC49 0/PC650 |
|------------------------|-----------------------------------------------------------------------------------------------------------------------------------------------------------------------------------------------|
| Carter used excavator  | CAT303/CAT305/CAT305.5/CAT306/CAT307/CAT308/CAT311/CAT312/C<br>AT313/CAT315/CAT318/CAT320/CAT323/CAT324/CAT325/CAT326/CAT3<br>29/CAT330/CAT336/CAT340/CAT345/CAT349/CAT375                    |
| Doosan used excavator  | DH(DX)35/55/60/70/75/80/150/200/215/2