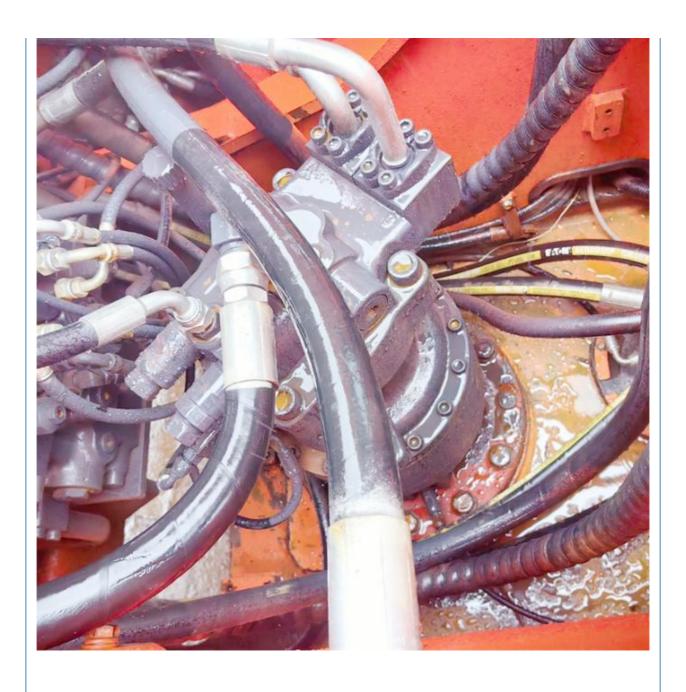

# South Korea Made Doosan DX225 Medium Excavator in Good Condition with 22000 KG Weight

#### **Basic Information**

Place of Origin: South Korea

• Price: \$30,500.00/units 1-3 units



### **Product Specification**

Showroom Location: None · Operating Weight: 21800 KG 1.05 M<sup>3</sup> . Bucket Capacity: · Machine Weight: 22000 KG • Hydraulic Cylinder Brand: Original • Hydraulic Pump Brand: Original • Hydraulic Valve Brand: Original . Engine Brand: Doosan 115 KW • Power: • Machinery Test Report: Provided

• Core Components: Pressure Vessel, Motor, Bearing, Gear,

Pump, Gearbox, Engine, PLC

Year: 2017Working Hours: 3200

• Video Outgoing-inspection: Provided



### More Images









# Product Description

# **Product Description**





















# Models Of Excavators We Sell

Excavators of other

brands

| Komatsu used excavator | PC20/PC30/PC35/PC40/PC50/PC55/PC56/PC60/PC70/PC75/PC78/PC10 0/PC110/PC120/PC128/PC130/PC138/PC150/PC160/PC200/PC210/PC22 0/PC228/PC240/PC270/PC300/PC350/PC360/PC400/PC450/PC460/PC49 0/PC650 |
|------------------------|-----------------------------------------------------------------------------------------------------------------------------------------------------------------------------------------------|
| Carter used excavator  | CAT303/CAT305/CAT305.5/CAT306/CAT307/CAT308/CAT311/CAT312/C<br>AT313/CAT315/CAT318/CAT320/CAT323/CAT324/CAT325/CAT326/CAT3<br>29/CAT330/CAT336/CAT340/CAT345/CAT349/CAT375                    |
| Doosan used excavator  | DH(DX)35/55/60/70/75/80/150/200/215/220/225/235/2