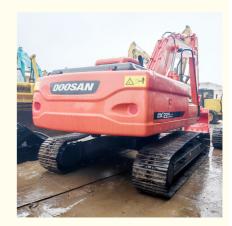

# South Korea Made Doosan DX225 Medium Excavator in Good Condition with 22000 KG Weight

### **Product Specification**

Showroom Location: None · Operating Weight: 21800 KG 1.05 M<sup>3</sup> . Bucket Capacity: · Machine Weight: 22000 KG • Hydraulic Cylinder Brand: Original • Hydraulic Pump Brand: Original • Hydraulic Valve Brand: Original . Engine Brand: Doosan 115 KW • Power: • Machinery Test Report: Provided

### More Images