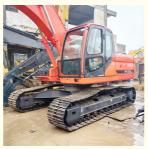

# South Korea Made Doosan DX225 Medium Excavator in Good Condition with 22000 KG Weight

### **Product Specification**

Showroom Location: None · Operating Weight: 21800 KG 1.05 M<sup>3</sup> . Bucket Capacity: · Machine Weight: 22000 KG • Hydraulic Cylinder Brand: Original • Hydraulic Pump Brand: Original • Hydraulic Valve Brand: Original . Engine Brand: Doosan 115 KW • Power: • Machinery Test Report: Provided

### More Images