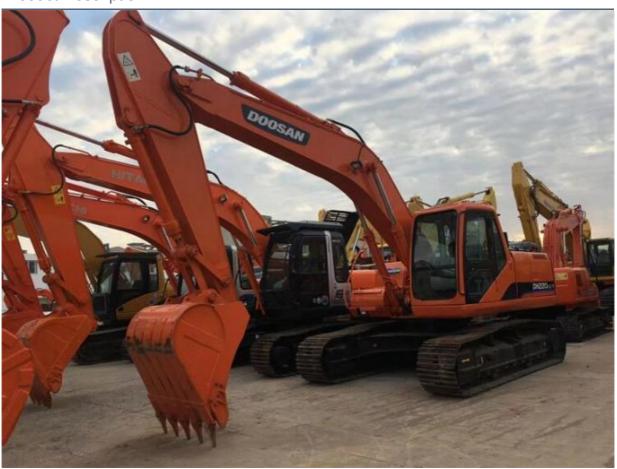

# Used Doosan DH220LC-7 Crawler Excavator 21400KG Operating Weight 3.3 m Transport Width

## More Images