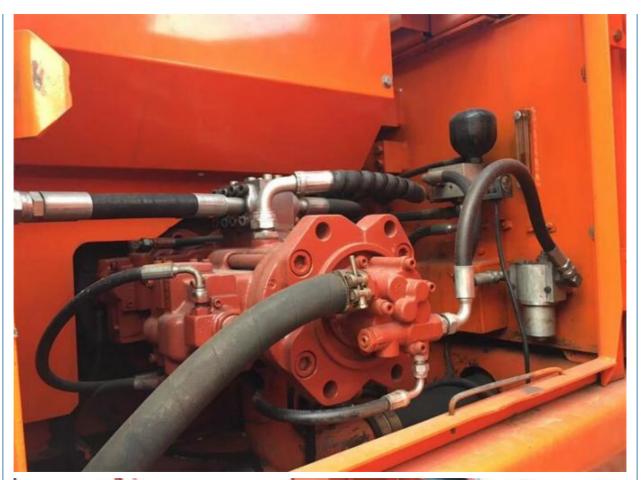

# Used Doosan DH220LC-7 Crawler Excavator 21400KG Operating Weight 3.3 m Transport Width

### **Basic Information**

• Place of Origin: Korea

• Price: \$21,800.00/pieces 1-3 pieces



## **Product Specification**

Showroom Location: None · Operating Weight: 21400KG . Bucket Capacity:  $1 \, \text{m}^3$ · Machine Weight: 22000 KG Hydraulic Cylinder Brand: **ORIGINAL** • Hydraulic Pump Brand: **ORIGINAL**  Hydraulic Valve Brand: **ORIGINAL** . Engine Brand: Doosan 108KW • Power: • Machinery Test Report: Provided • Video Outgoing-inspection: Provided

• Core Components: Pressure Vessel, Motor, Bearing, Gear,

Pump, Gearbox, Engine, PLC

Year: 2020Working Hours: 890



## More Images









## Product Description

## **Product Description**















## Models Of Excavators We Sell

Komatsu used excavator

PC20/PC30/PC35/PC40/PC50/PC55/PC56/PC60/PC70/PC75/PC78/PC10 0/PC110/PC120/PC128/PC130/PC138/PC150/PC160/PC200/PC210/PC22 0/PC228/PC240/PC270/PC300/PC350/PC360/PC400/PC450/PC460/PC49 0/PC650

CAT303/CAT305/CAT305.5/CAT306/CAT307/CAT308/CAT311/CAT312/C AT313/CAT315/CAT318/CAT320/CAT323/CAT324/CAT325/CAT326/CAT3 Carter used excavator 29/CAT330/CAT336/CAT340/CAT345/CAT349/CAT375 DH(DX)35/55/60/70/75/80/150/200/215/220/225/235/260/300/350/370/420/ Doosan used excavator 500/530 SY16/SY35/SY55/SY60/SY65/SY75/SY85/SY95/SY115/SY135/SY155/SY Sany used excavator 205/SY215/SY235/SY265/SY305/SY335/SY365 EX50/EX55/EX60/EX100/EX120/EX200/ZX50/ZX55/ZX60/ZX70/ZX75/ZX1 Hitachi used excavator 20/ZX125/ZX130/ZX135/ZX200/ZX210/ZX230/ZX240/ZX250/ZX270