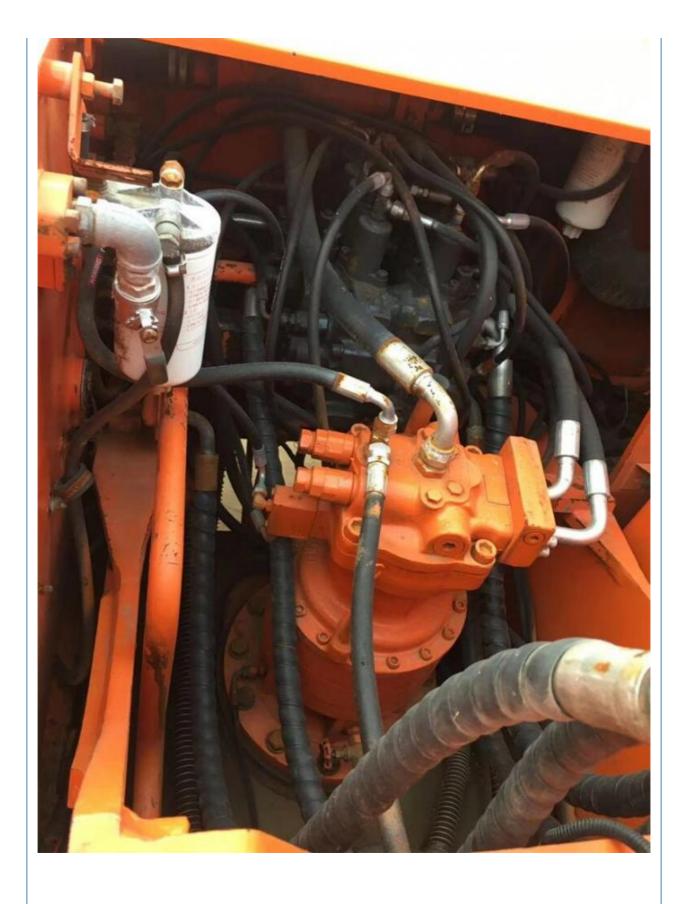

# Used Doosan DH220LC-7 Crawler Excavator 21400KG Operating Weight 3.3 m Transport Width

### **Basic Information**

• Place of Origin: Korea

• Price: \$21,800.00/pieces 1-3 pieces



## **Product Specification**

Showroom Location: None · Operating Weight: 21400KG . Bucket Capacity:  $1 \, \text{m}^3$ · Machine Weight: 22000 KG Hydraulic Cylinder Brand: **ORIGINAL** • Hydraulic Pump Brand: **ORIGINAL**  Hydraulic Valve Brand: **ORIGINAL** . Engine Brand: Doosan 108KW • Power: • Machinery Test Report: Provided • Video Outgoing-inspection: Provided

• Core Components: Pressure Vessel, Motor, Bearing, Gear,

Pump, Gearbox, Engine, PLC

Year: 2020Working Hours: 890



## More Images









## Product Description

## **Product Description**















## Models Of Excavators We Sell

Komatsu used excavator

PC20/PC30/PC35/PC40/PC50/PC55/PC56/PC60/PC70/PC75/PC78/PC10 0/PC110/PC120/PC128/PC130/PC138/PC150/PC160/PC200/PC210/PC22 0/PC228/PC240/PC270/PC300/PC350/PC360/PC400/PC450/PC460/PC49 0/PC650

CAT303/CAT305/CAT305.5/CAT306/CAT307/CAT308/CAT311/CAT312/C AT313/CAT315/CAT318/CAT320/CAT323/CAT324/CAT325/CAT326/CAT3 Carter used excavator 29/CAT330/CAT336/CAT340/CAT345/CAT349/CAT375 DH(DX)35/55/60/70/75/80/150/200/215/220/225/235/260/300/350/370/420/ Doosan used excavator 500/530 SY16/SY35/SY55/SY60/SY65/SY75/SY85/SY95/SY115/SY135/SY155/SY Sany used excavator 205/SY215/SY235/SY265/SY305/SY335/SY365 EX50/EX55/EX60/EX100/EX120/EX200/ZX50/ZX55/ZX60/ZX70/ZX75/ZX1 Hitachi used excavator 20/ZX125/ZX130/ZX135/ZX200/ZX210/ZX230/ZX240/ZX250