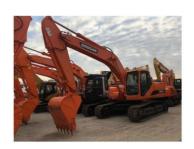

# Used Doosan DH220LC-7 Crawler Excavator 21400KG Operating Weight 3.3 m Transport Width

## **Product Specification**

Showroom Location: None · Operating Weight: 21400KG . Bucket Capacity:  $1 \, \text{m}^3$ · Machine Weight: 22000 KG Hydraulic Cylinder Brand: **ORIGINAL** • Hydraulic Pump Brand: **ORIGINAL**  Hydraulic Valve Brand: **ORIGINAL** . Engine Brand: Doosan 108KW • Power: • Machinery Test Report: Provided • Video Outgoing-inspection: Provided