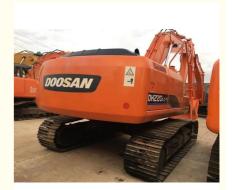

# Used Doosan DH220LC-7 Crawler Excavator 21400KG Operating Weight 3.3 m Transport Width

## **Product Specification**

Showroom Location: None · Operating Weight: 21400KG . Bucket Capacity:  $1 \, \text{m}^3$ · Machine Weight: 22000 KG Hydraulic Cylinder Brand: **ORIGINAL** • Hydraulic Pump Brand: **ORIGINAL**  Hydraulic Valve Brand: **ORIGINAL** . Engine Brand: Doosan 108KW • Power: • Machinery Test Report: Provided • Video Outgoing-inspection: Provided