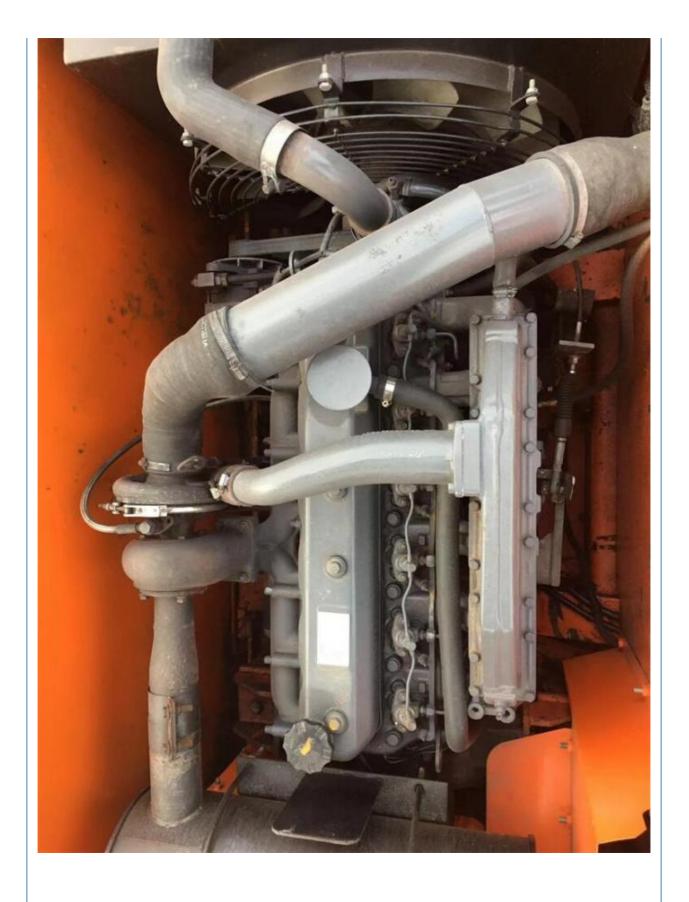

## **Product Specification**

Showroom Location: None · Operating Weight: 21400KG . Bucket Capacity:  $1 \, \text{m}^3$ · Machine Weight: 22000 KG Hydraulic Cylinder Brand: **ORIGINAL** • Hydraulic Pump Brand: **ORIGINAL**  Hydraulic Valve Brand: **ORIGINAL** . Engine Brand: Doosan 108KW • Power: • Machinery Test Report: Provided • Video Outgoing-inspection: Provided

• Core Components: Pressure Vessel, Motor, Bearing, Gear,

Pump, Gearbox, Engine, PLC

Year: 2020Working Hours: 890