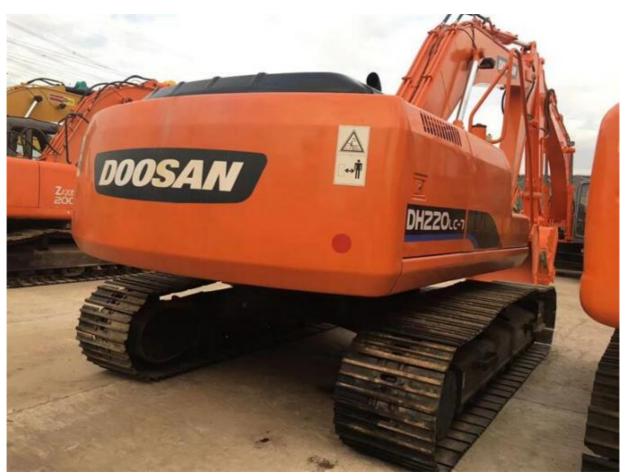

# Used Doosan DH220LC-7 Crawler Excavator 21400KG Operating Weight 3.3 m Transport Width

## **Product Specification**

Showroom Location: None · Operating Weight: 21400KG . Bucket Capacity:  $1 \, \text{m}^3$ · Machine Weight: 22000 KG Hydraulic Cylinder Brand: **ORIGINAL** • Hydraulic Pump Brand: **ORIGINAL**  Hydraulic Valve Brand: **ORIGINAL** . Engine Brand: Doosan 108KW • Power: • Machinery Test Report: Provided • Video Outgoing-inspection: Provided