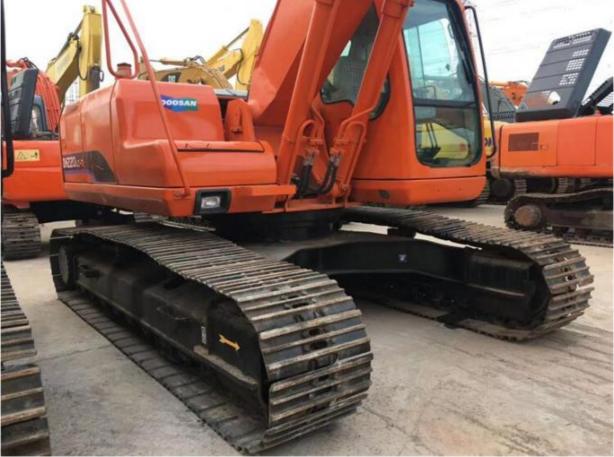

# Used Doosan DH220LC-7 Crawler Excavator 21400KG Operating Weight 3.3 m Transport Width

## **Product Specification**

Showroom Location: None · Operating Weight: 21400KG . Bucket Capacity:  $1 \, \text{m}^3$ · Machine Weight: 22000 KG Hydraulic Cylinder Brand: **ORIGINAL** • Hydraulic Pump Brand: **ORIGINAL**  Hydraulic Valve Brand: **ORIGINAL** . Engine Brand: Doosan 108KW • Power: • Machinery Test Report: Provided • Video Outgoing-inspection: Provided

• Core Components: Pressure Vessel, Motor, Bearing, Gear,

Pump, Gearbox, Engine, PLC

Year: 2020Working Hours: 890