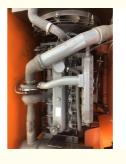

## **Product Specification**

Showroom Location: None · Operating Weight: 21400KG . Bucket Capacity:  $1 \, \text{m}^3$ · Machine Weight: 22000 KG Hydraulic Cylinder Brand: **ORIGINAL** • Hydraulic Pump Brand: **ORIGINAL**  Hydraulic Valve Brand: **ORIGINAL** . Engine Brand: Doosan 108KW • Power: • Machinery Test Report: Provided • Video Outgoing-inspection: Provided

• Core Components: Pressure Vessel, Motor, Bearing, Gear,

Pump, Gearbox, Engine, PLC

Year: 2020Working Hours: 890