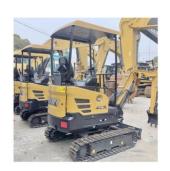

# Used SANY 16C Digger 2020 Hydraulic Crawler Excavator with 2001-4000 Working Hours

# **Product Specification**

Showroom Location: None · Operating Weight: 1.6TON 0.04 . Bucket Capacity: • Machine Weight: 1850 KG • Hydraulic Cylinder Brand: Original • Hydraulic Pump Brand: Original Hydraulic Valve Brand: Original ISUZU . Engine Brand: 10.3KW • Power: • Machinery Test Report: Provided • Video Outgoing-inspection: Provided

• Core Components: Pressure Vessel, Motor, Bearing, Gear,

Pump, Gearbox, Engine, PLC

• Year: 2021

• Working Hours: 2001-4000