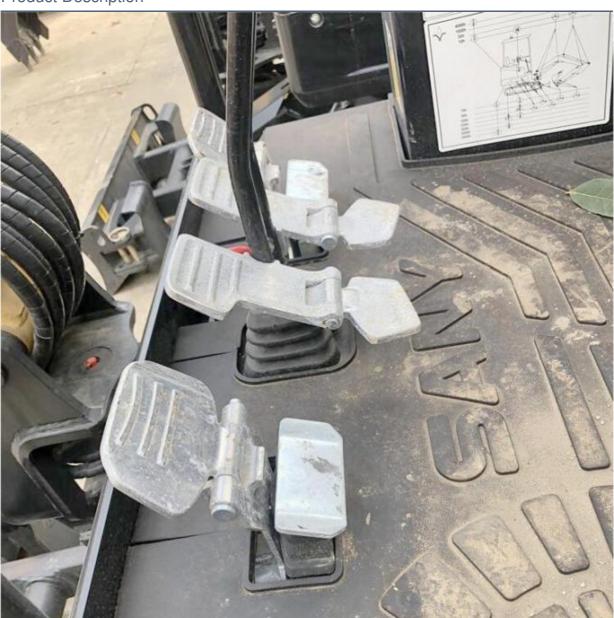

# Used SANY 16C Digger 2020 Hydraulic Crawler Excavator with 2001-4000 Working Hours

#### **Basic Information**

Place of Origin: Japan

• Price: \$9,300.00/units 1-3 units



# **Product Specification**

Showroom Location: None · Operating Weight: 1.6TON 0.04 . Bucket Capacity: • Machine Weight: 1850 KG • Hydraulic Cylinder Brand: Original • Hydraulic Pump Brand: Original Hydraulic Valve Brand: Original ISUZU . Engine Brand: 10.3KW • Power: • Machinery Test Report: Provided • Video Outgoing-inspection: Provided

• Core Components: Pressure Vessel, Motor, Bearing, Gear,

Pump, Gearbox, Engine, PLC

• Year: 2021

• Working Hours: 2001-4000



# More Images









# **Product Description**

















## Models Of Excavators We Sell

Komatsu used excavator

Carter used excavator

PC20/PC30/PC35/PC40/PC50/PC55/PC56/PC60/PC70/PC75/PC78/PC10 0/PC110/PC120/PC128/PC130/PC138/PC150/PC160/PC200/PC210/PC22 0/PC228/PC240/PC270/PC300/PC350/PC360/PC400/PC450/PC460/PC49

0/PC650

CAT303/CAT305/CAT305.5/CAT306/CAT307/CAT308/CAT311/CAT312/C AT313/CAT315/CAT318/CAT320/CAT323/CAT324/CAT325/CAT326/CAT3 29/CAT330/CAT336/CAT340/CAT345/CAT349/CAT375

Doosan used excavator

DH(DX)35/55/60/70/75/80/150/200/215/220/225/235/260/300/350/370/420/ 500/530

SY16/SY35/SY55/SY60/SY65/SY75/SY85/SY95/SY115/SY135/SY155/SY Sany used excavator

205/SY215/SY235/SY265/SY305/SY335/SY365

EX50/EX55/EX60/EX100/EX120/EX200/ZX50/ZX55/ZX60/ZX70/ZX75/ZX1 20/ZX125/ZX130/ZX135/ZX200/ZX210/ZX230/ZX240/ZX250/ZX270/ZX3