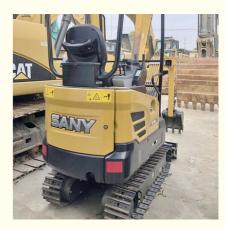

# Used SANY 16C Digger 2020 Hydraulic Crawler Excavator with 2001-4000 Working Hours

# **Product Specification**

Showroom Location: None · Operating Weight: 1.6TON 0.04 . Bucket Capacity: • Machine Weight: 1850 KG • Hydraulic Cylinder Brand: Original • Hydraulic Pump Brand: Original Hydraulic Valve Brand: Original ISUZU . Engine Brand: 10.3KW • Power: • Machinery Test Report: Provided • Video Outgoing-inspection: Provided

• Core Components: Pressure Vessel, Motor, Bearing, Gear,

Pump, Gearbox, Engine, PLC

• Year: 2021

• Working Hours: 2001-4000