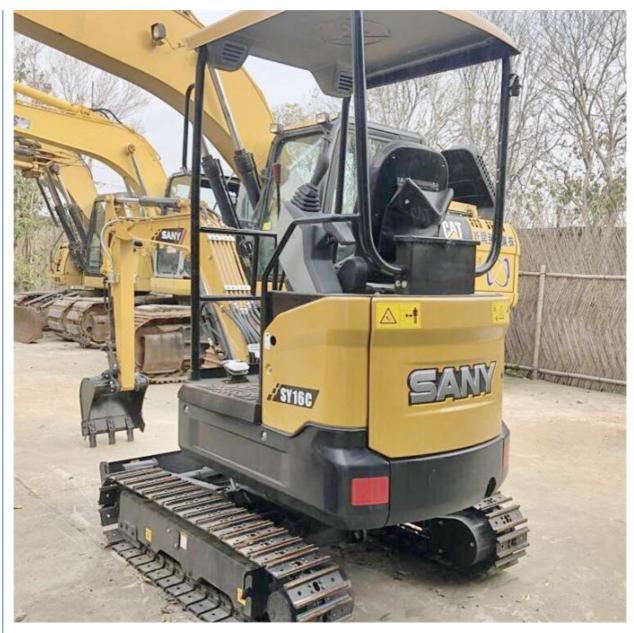

# Used SANY 16C Digger 2020 Hydraulic Crawler Excavator with 2001-4000 Working Hours

# **Product Specification**

Showroom Location: None · Operating Weight: 1.6TON 0.04 . Bucket Capacity: • Machine Weight: 1850 KG • Hydraulic Cylinder Brand: Original • Hydraulic Pump Brand: Original Hydraulic Valve Brand: Original ISUZU . Engine Brand: 10.3KW • Power: • Machinery Test Report: Provided • Video Outgoing-inspection: Provided

• Core Components: Pressure Vessel, Motor, Bearing, Gear,

Pump, Gearbox, Engine, PLC

• Year: 2021

• Working Hours: 2001-4000