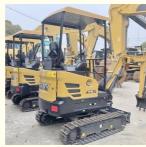

# Used SANY 16C Digger 2020 Hydraulic Crawler Excavator with 2001-4000 Working Hours

# **Product Specification**

Showroom Location: None · Operating Weight: 1.6TON 0.04 . Bucket Capacity: • Machine Weight: 1850 KG • Hydraulic Cylinder Brand: Original • Hydraulic Pump Brand: Original Hydraulic Valve Brand: Original ISUZU . Engine Brand: 10.3KW • Power: • Machinery Test Report: Provided • Video Outgoing-inspection: Provided

• Core Components: Pressure Vessel, Motor, Bearing, Gear,

Pump, Gearbox, Engine, PLC

• Year: 2021

• Working Hours: 2001-4000