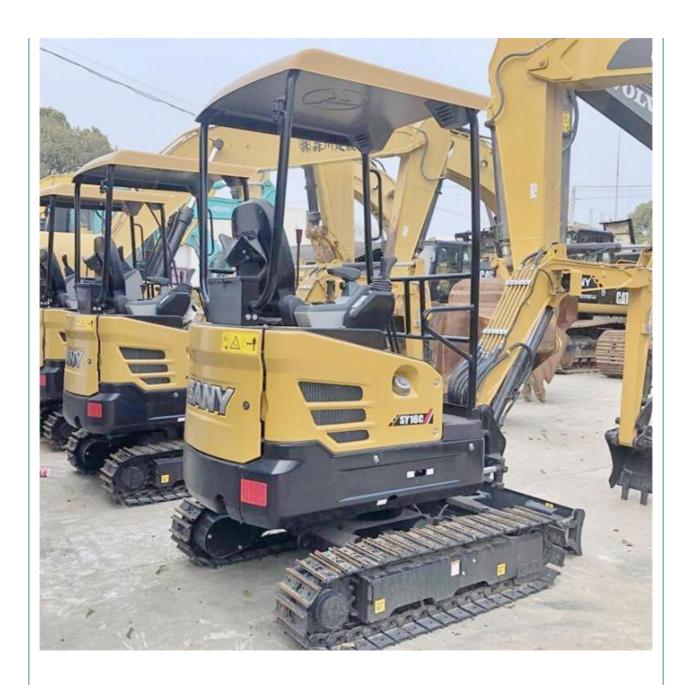

# Used SANY 16C Digger 2020 Hydraulic Crawler Excavator with 2001-4000 Working Hours

# **Product Specification**

Showroom Location: None · Operating Weight: 1.6TON 0.04 . Bucket Capacity: • Machine Weight: 1850 KG • Hydraulic Cylinder Brand: Original • Hydraulic Pump Brand: Original Hydraulic Valve Brand: Original ISUZU . Engine Brand: 10.3KW • Power: • Machinery Test Report: Provided • Video Outgoing-inspection: Provided

• Core Components: Pressure Vessel, Motor, Bearing, Gear,

Pump, Gearbox, Engine, PLC

• Year: 2021

• Working Hours: 2001-4000