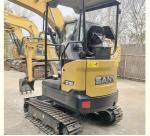

# Used SANY 16C Digger 2020 Hydraulic Crawler Excavator with 2001-4000 Working Hours

# **Product Specification**

Showroom Location: None · Operating Weight: 1.6TON 0.04 . Bucket Capacity: • Machine Weight: 1850 KG • Hydraulic Cylinder Brand: Original • Hydraulic Pump Brand: Original Hydraulic Valve Brand: Original ISUZU . Engine Brand: 10.3KW • Power: • Machinery Test Report: Provided • Video Outgoing-inspection: Provided