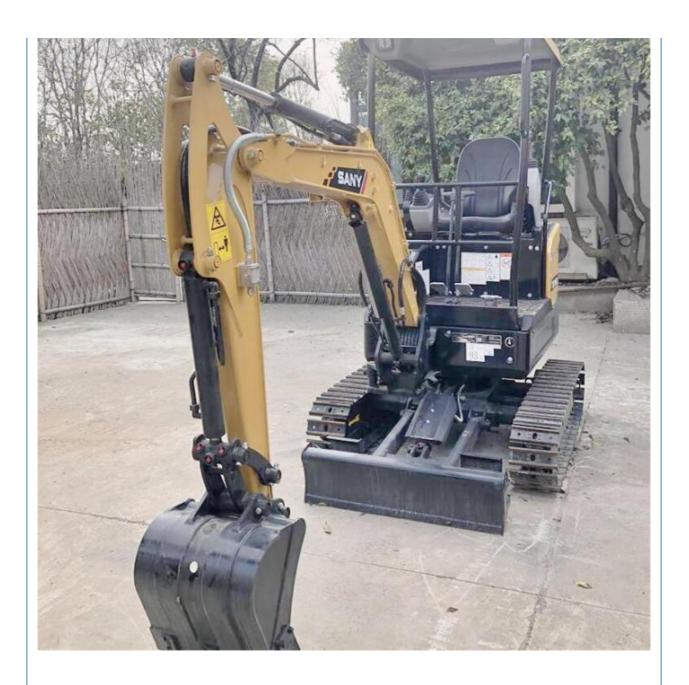

# Used SANY 16C Digger 2020 Hydraulic Crawler Excavator with 2001-4000 Working Hours

# **Product Specification**

Showroom Location: None · Operating Weight: 1.6TON 0.04 . Bucket Capacity: • Machine Weight: 1850 KG • Hydraulic Cylinder Brand: Original • Hydraulic Pump Brand: Original Hydraulic Valve Brand: Original ISUZU . Engine Brand: 10.3KW • Power: • Machinery Test Report: Provided • Video Outgoing-inspection: Provided

• Core Components: Pressure Vessel, Motor, Bearing, Gear,

Pump, Gearbox, Engine, PLC

• Year: 2021

• Working Hours: 2001-4000