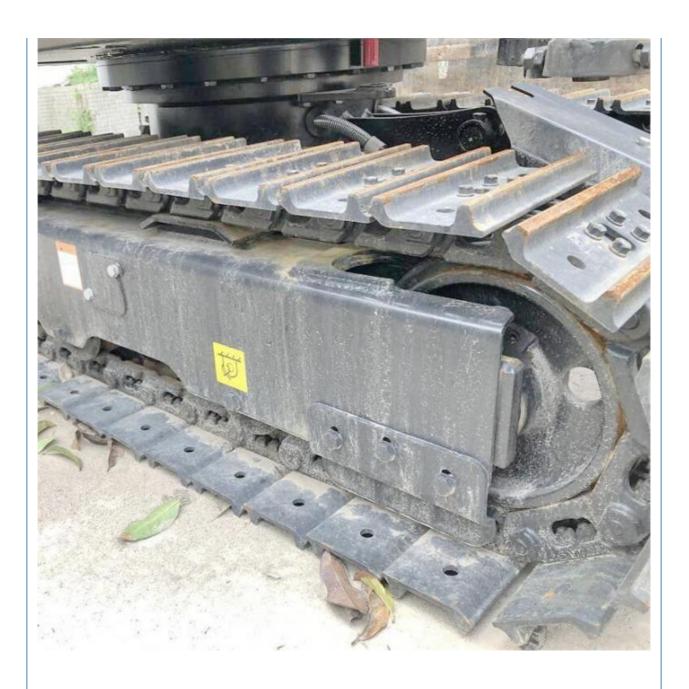

# Used SANY 16C Digger 2020 Hydraulic Crawler Excavator with 2001-4000 Working Hours

#### **Basic Information**

Place of Origin: Japan

• Price: \$9,300.00/units 1-3 units



# **Product Specification**

Showroom Location: None · Operating Weight: 1.6TON 0.04 . Bucket Capacity: • Machine Weight: 1850 KG • Hydraulic Cylinder Brand: Original • Hydraulic Pump Brand: Original Hydraulic Valve Brand: Original ISUZU . Engine Brand: 10.3KW • Power: • Machinery Test Report: Provided • Video Outgoing-inspection: Provided

• Core Components: Pressure Vessel, Motor, Bearing, Gear,

Pump, Gearbox, Engine, PLC

• Year: 2021

• Working Hours: 2001-4000



# More Images









# **Product Description**

















## Models Of Excavators We Sell

Komatsu used excavator

Carter used excavator

PC20/PC30/PC35/PC40/PC50/PC55/PC56/PC60/PC70/PC75/PC78/PC10 0/PC110/PC120/PC128/PC130/PC138/PC150/PC160/PC200/PC210/PC22 0/PC228/PC240/PC270/PC300/PC350/PC360/PC400/PC450/PC460/PC49

0/PC650

CAT303/CAT305/CAT305.5/CAT306/CAT307/CAT308/CAT311/CAT312/C AT313/CAT315/CAT318/CAT320/CAT323/CAT324/CAT325/CAT326/CAT3 29/CAT330/CAT336/CAT340/CAT345/CAT349/CAT375

Doosan used excavator

DH(DX)35/55/60/70/75/80/150/200/215/220/225/235/260/300/350/370/420/ 500/530

SY16/SY35/SY55/SY60/SY65/SY75/SY85/SY95/SY115/SY135/SY155/SY Sany used excavator

205/SY215/SY235/SY265/SY305/SY335/SY365

EX50/EX55/EX60/EX100/EX120/EX200/ZX50/ZX55/ZX60/ZX70/ZX75/ZX1 20/ZX125/ZX130/ZX135/ZX200/ZX210/ZX230/ZX240/ZX250/ZX270/ZX300 Hit