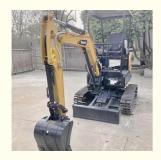

# Used SANY 16C Digger 2020 Hydraulic Crawler Excavator with 2001-4000 Working Hours

# **Product Specification**

Showroom Location: None · Operating Weight: 1.6TON 0.04 . Bucket Capacity: • Machine Weight: 1850 KG • Hydraulic Cylinder Brand: Original • Hydraulic Pump Brand: Original Hydraulic Valve Brand: Original ISUZU . Engine Brand: 10.3KW • Power: • Machinery Test Report: Provided • Video Outgoing-inspection: Provided

• Core Components: Pressure Vessel, Motor, Bearing, Gear,

Pump, Gearbox, Engine, PLC

• Year: 2021

• Working Hours: 2001-4000