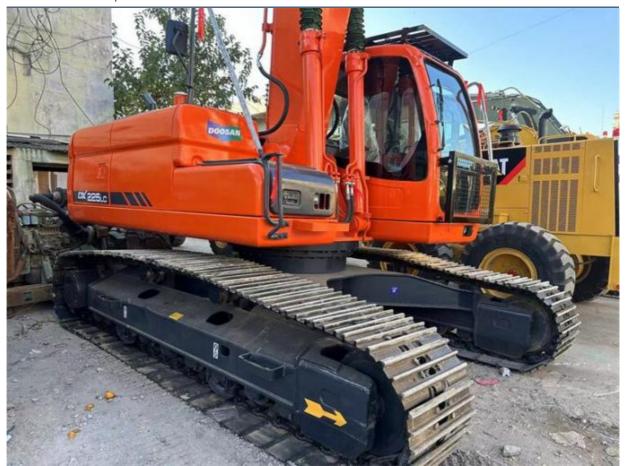

# ORIGINAL Hydraulic Cylinder Doosan Dx225 Crawler Excavator Machine Dx225LC Heavy Equipment Machines Automatic Machine

### **Product Specification**

Showroom Location: None · Operating Weight: 21800KG 1.05m<sup>3</sup> . Bucket Capacity: · Machine Weight: 22000 KG Hydraulic Cylinder Brand: **ORIGINAL** • Hydraulic Pump Brand: **ORIGINAL** Hydraulic Valve Brand: **ORIGINAL** . Engine Brand: Doosan • Power: 115KW • Machinery Test Report: Provided • Video Outgoing-inspection: Provided