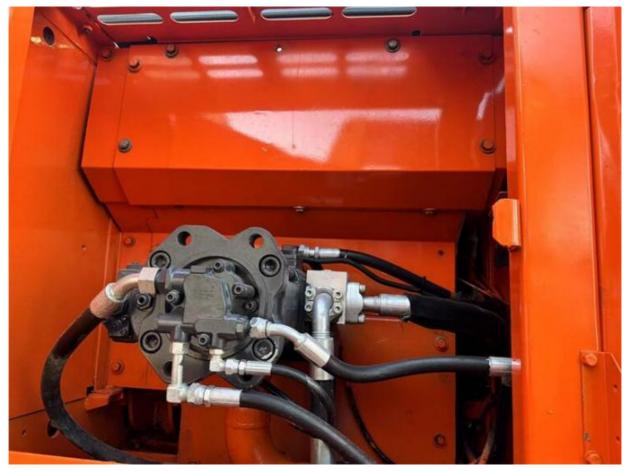

### **Product Specification**

Showroom Location: None · Operating Weight: 21800KG 1.05m<sup>3</sup> . Bucket Capacity: · Machine Weight: 22000 KG Hydraulic Cylinder Brand: **ORIGINAL** • Hydraulic Pump Brand: **ORIGINAL** Hydraulic Valve Brand: **ORIGINAL** . Engine Brand: Doosan • Power: 115KW • Machinery Test Report: Provided • Video Outgoing-inspection: Provided

• Core Components: Pressure Vessel, Motor, Bearing, Gear,

Pump, Gearbox, Engine, PLC

Year: 2022Working Hours: 1400