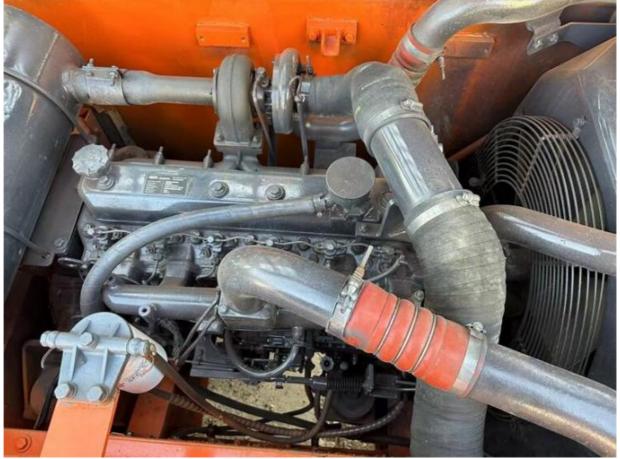

### **Product Specification**

Showroom Location: None · Operating Weight: 21800KG 1.05m<sup>3</sup> . Bucket Capacity: · Machine Weight: 22000 KG Hydraulic Cylinder Brand: **ORIGINAL** • Hydraulic Pump Brand: **ORIGINAL** Hydraulic Valve Brand: **ORIGINAL** . Engine Brand: Doosan • Power: 115KW • Machinery Test Report: Provided • Video Outgoing-inspection: Provided

• Core Components: Pressure Vessel, Motor, Bearing, Gear,

Pump, Gearbox, Engine, PLC

Year: 2022Working Hours: 1400