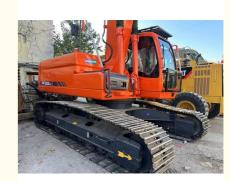

# ORIGINAL Hydraulic Cylinder Doosan Dx225 Crawler Excavator Machine Dx225LC Heavy Equipment Machines Automatic Machine

### **Product Specification**

Showroom Location: None · Operating Weight: 21800KG 1.05m<sup>3</sup> . Bucket Capacity: · Machine Weight: 22000 KG Hydraulic Cylinder Brand: **ORIGINAL** • Hydraulic Pump Brand: **ORIGINAL** Hydraulic Valve Brand: **ORIGINAL** . Engine Brand: Doosan • Power: 115KW • Machinery Test Report: Provided • Video Outgoing-inspection: Provided

• Core Components: Pressure Vessel, Motor, Bearing, Gear,

Pump, Gearbox, Engine, PLC

Year: 2022Working Hours: 1400