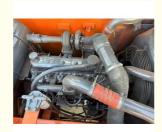

### **Product Specification**

Showroom Location: None · Operating Weight: 21800KG 1.05m<sup>3</sup> . Bucket Capacity: · Machine Weight: 22000 KG Hydraulic Cylinder Brand: **ORIGINAL** • Hydraulic Pump Brand: **ORIGINAL** Hydraulic Valve Brand: **ORIGINAL** . Engine Brand: Doosan • Power: 115KW • Machinery Test Report: Provided • Video Outgoing-inspection: Provided

• Core Components: Pressure Vessel, Motor, Bearing, Gear,

Pump, Gearbox, Engine, PLC

Year: 2022Working Hours: 1400