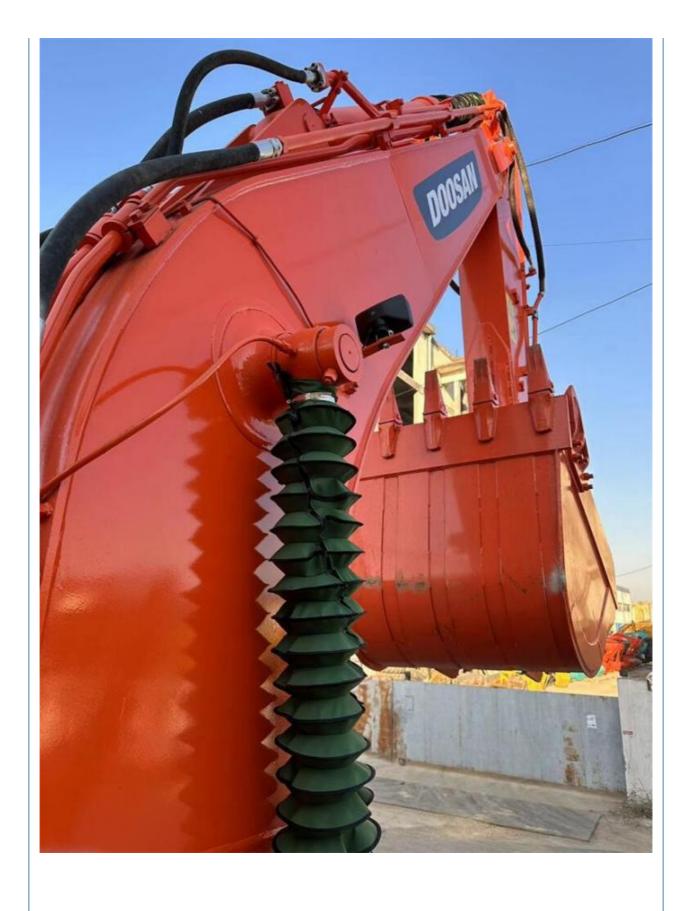

### **Product Specification**

Showroom Location: None · Operating Weight: 21800KG 1.05m<sup>3</sup> . Bucket Capacity: · Machine Weight: 22000 KG Hydraulic Cylinder Brand: **ORIGINAL** • Hydraulic Pump Brand: **ORIGINAL** Hydraulic Valve Brand: **ORIGINAL** . Engine Brand: Doosan • Power: 115KW • Machinery Test Report: Provided • Video Outgoing-inspection: Provided

• Core Components: Pressure Vessel, Motor, Bearing, Gear,

Pump, Gearbox, Engine, PLC

Year: 2022Working Hours: 1400