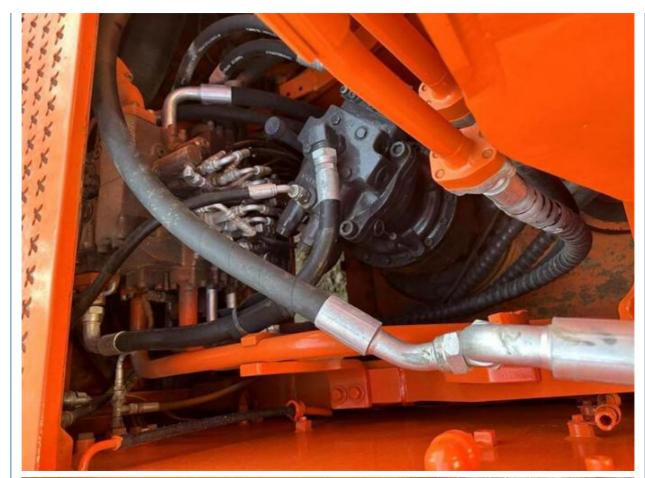

### **Product Specification**

Showroom Location: None · Operating Weight: 21800KG 1.05m<sup>3</sup> . Bucket Capacity: · Machine Weight: 22000 KG Hydraulic Cylinder Brand: **ORIGINAL** • Hydraulic Pump Brand: **ORIGINAL** Hydraulic Valve Brand: **ORIGINAL** . Engine Brand: Doosan • Power: 115KW • Machinery Test Report: Provided • Video Outgoing-inspection: Provided

• Core Components: Pressure Vessel, Motor, Bearing, Gear,

Pump, Gearbox, Engine, PLC

Year: 2022Working Hours: 1400