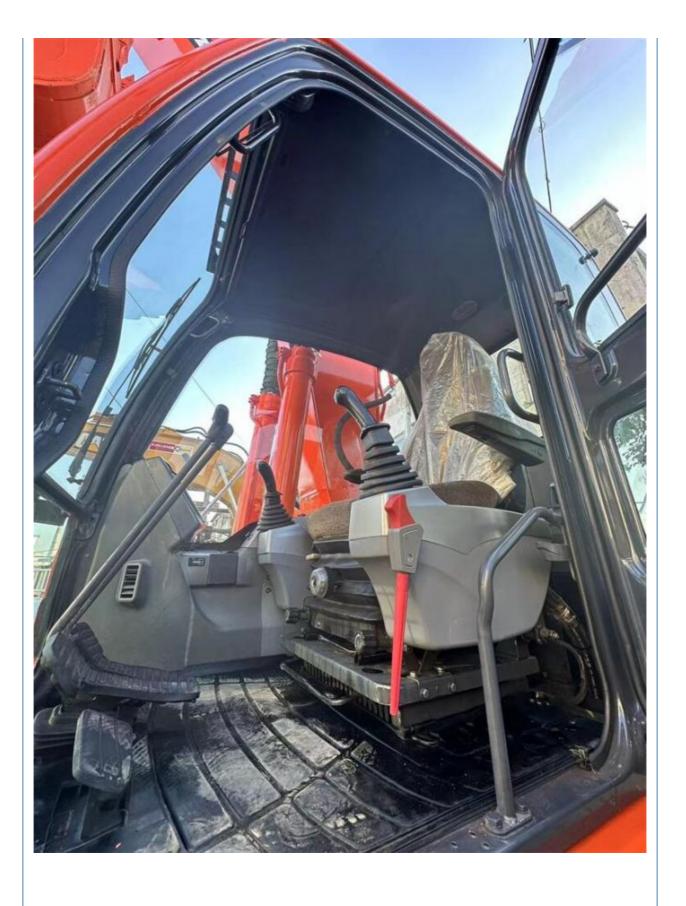

### **Product Specification**

Showroom Location: None · Operating Weight: 21800KG 1.05m<sup>3</sup> . Bucket Capacity: · Machine Weight: 22000 KG Hydraulic Cylinder Brand: **ORIGINAL** • Hydraulic Pump Brand: **ORIGINAL** Hydraulic Valve Brand: **ORIGINAL** . Engine Brand: Doosan • Power: 115KW • Machinery Test Report: Provided • Video Outgoing-inspection: Provided

• Core Components: Pressure Vessel, Motor, Bearing, Gear,

Pump, Gearbox, Engine, PLC

Year: 2022Working Hours: 1400