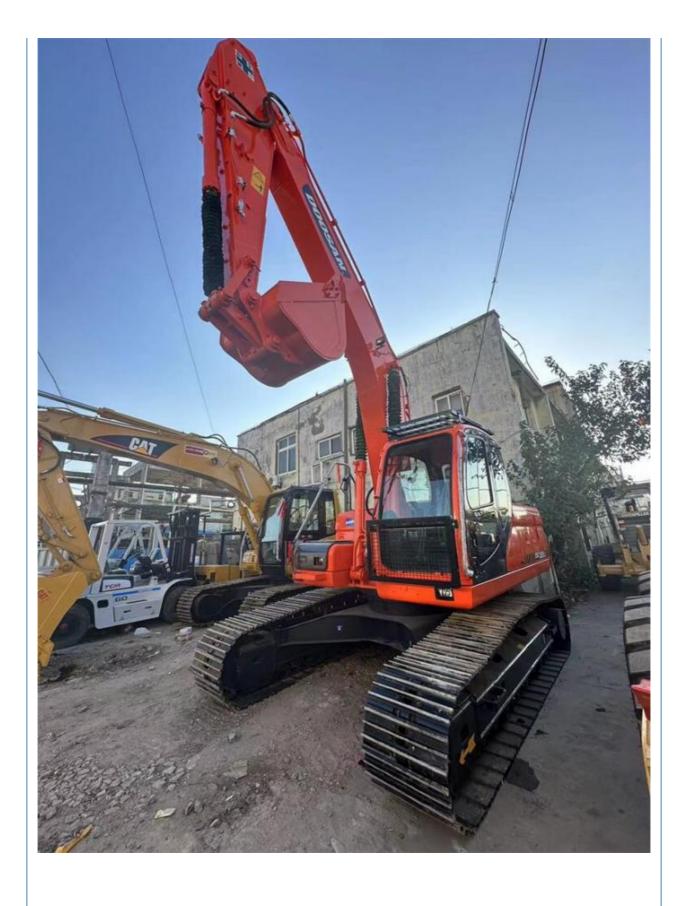

# ORIGINAL Hydraulic Cylinder Doosan Dx225 Crawler Excavator Machine Dx225LC Heavy Equipment Machines Automatic Machine

### **Product Specification**

Showroom Location: None · Operating Weight: 21800KG 1.05m<sup>3</sup> . Bucket Capacity: · Machine Weight: 22000 KG Hydraulic Cylinder Brand: **ORIGINAL** • Hydraulic Pump Brand: **ORIGINAL** Hydraulic Valve Brand: **ORIGINAL** . Engine Brand: Doosan • Power: 115KW • Machinery Test Report: Provided • Video Outgoing-inspection: Provided

• Core Components: Pressure Vessel, Motor, Bearing, Gear,

Pump, Gearbox, Engine, PLC

Year: 2022Working Hours: 1400