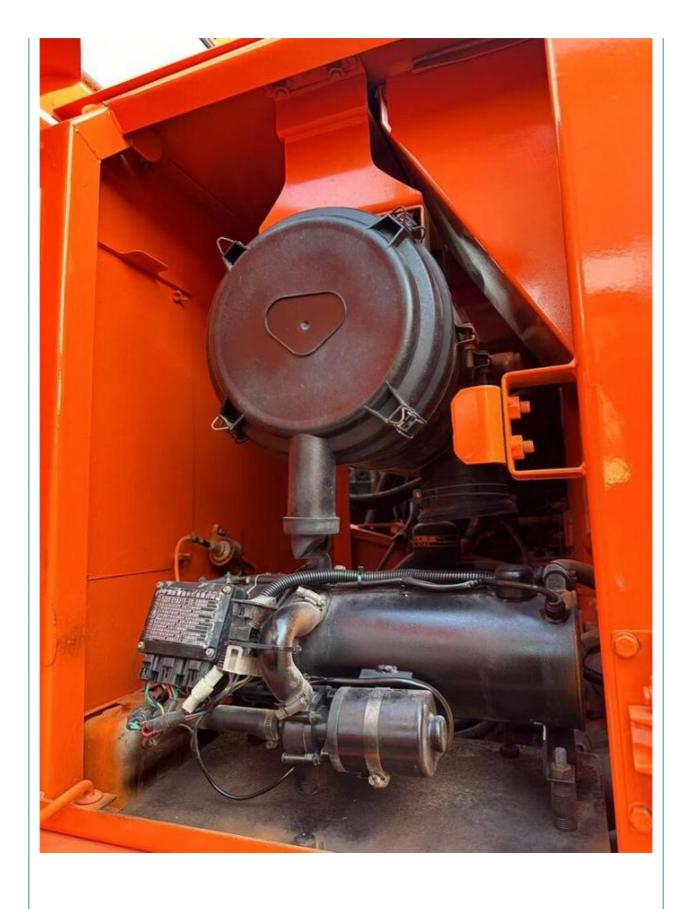

### **Product Specification**

Showroom Location: None · Operating Weight: 21800KG 1.05m<sup>3</sup> . Bucket Capacity: · Machine Weight: 22000 KG Hydraulic Cylinder Brand: **ORIGINAL** • Hydraulic Pump Brand: **ORIGINAL** Hydraulic Valve Brand: **ORIGINAL** . Engine Brand: Doosan • Power: 115KW • Machinery Test Report: Provided • Video Outgoing-inspection: Provided

• Core Components: Pressure Vessel, Motor, Bearing, Gear,

Pump, Gearbox, Engine, PLC

Year: 2022Working Hours: 1400