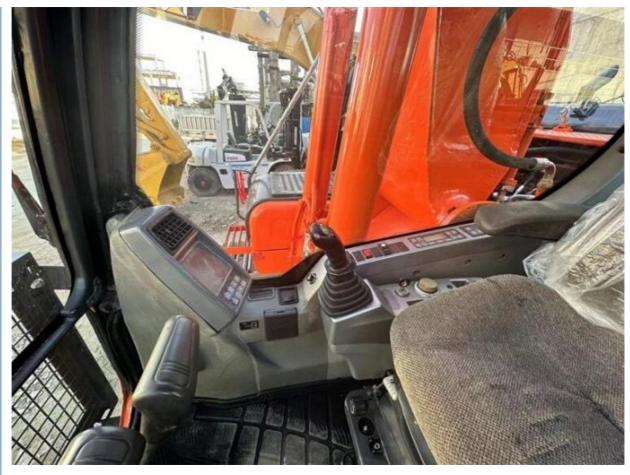

### **Product Specification**

Showroom Location: None · Operating Weight: 21800KG 1.05m<sup>3</sup> . Bucket Capacity: · Machine Weight: 22000 KG Hydraulic Cylinder Brand: **ORIGINAL** • Hydraulic Pump Brand: **ORIGINAL** Hydraulic Valve Brand: **ORIGINAL** . Engine Brand: Doosan • Power: 115KW • Machinery Test Report: Provided • Video Outgoing-inspection: Provided

• Core Components: Pressure Vessel, Motor, Bearing, Gear,

Pump, Gearbox, Engine, PLC

Year: 2022Working Hours: 1400