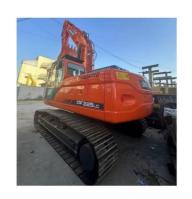

# ORIGINAL Hydraulic Cylinder Doosan Dx225 Crawler Excavator Machine Dx225LC Heavy Equipment Machines Automatic Machine

### **Product Specification**

Showroom Location: None · Operating Weight: 21800KG 1.05m<sup>3</sup> . Bucket Capacity: · Machine Weight: 22000 KG Hydraulic Cylinder Brand: **ORIGINAL** • Hydraulic Pump Brand: **ORIGINAL** Hydraulic Valve Brand: **ORIGINAL** . Engine Brand: Doosan • Power: 115KW • Machinery Test Report: Provided • Video Outgoing-inspection: Provided

• Core Components: Pressure Vessel, Motor, Bearing, Gear,

Pump, Gearbox, Engine, PLC

Year: 2022Working Hours: 1400