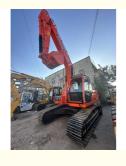

# ORIGINAL Hydraulic Cylinder Doosan Dx225 Crawler Excavator Machine Dx225LC Heavy Equipment Machines Automatic Machine

### **Product Specification**

Showroom Location: None · Operating Weight: 21800KG 1.05m<sup>3</sup> . Bucket Capacity: · Machine Weight: 22000 KG Hydraulic Cylinder Brand: **ORIGINAL** • Hydraulic Pump Brand: **ORIGINAL** Hydraulic Valve Brand: **ORIGINAL** . Engine Brand: Doosan • Power: 115KW • Machinery Test Report: Provided • Video Outgoing-inspection: Provided

• Core Components: Pressure Vessel, Motor, Bearing, Gear,

Pump, Gearbox, Engine, PLC

Year: 2022Working Hours: 1400