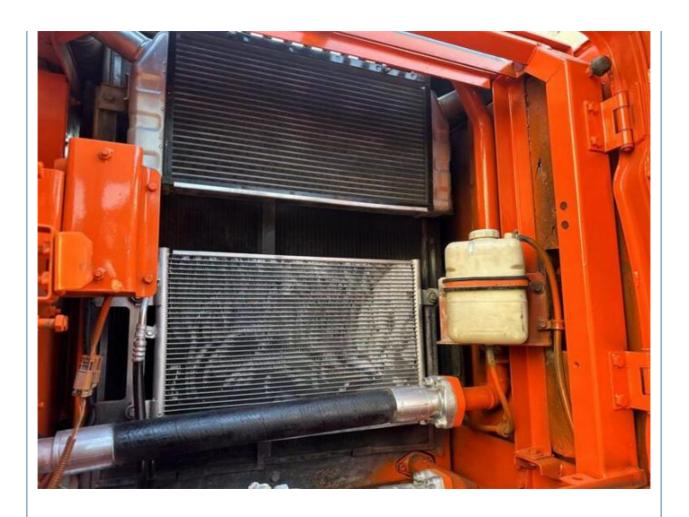

### **Product Specification**

Showroom Location: None · Operating Weight: 21800KG 1.05m<sup>3</sup> . Bucket Capacity: · Machine Weight: 22000 KG Hydraulic Cylinder Brand: **ORIGINAL** • Hydraulic Pump Brand: **ORIGINAL** Hydraulic Valve Brand: **ORIGINAL** . Engine Brand: Doosan • Power: 115KW • Machinery Test Report: Provided • Video Outgoing-inspection: Provided

• Core Components: Pressure Vessel, Motor, Bearing, Gear,

Pump, Gearbox, Engine, PLC

Year: 2022Working Hours: 1400