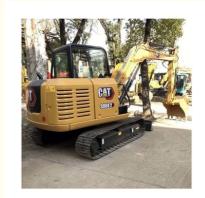

# Original Hydraulic Pump 43 KW 6 Ton Mini Used Caterpillar 306e2 Excavator in Japan

### **Product Specification**

Showroom Location: None · Operating Weight: 5795KG 0.22m<sup>3</sup> . Bucket Capacity: · Machine Weight: 6000 KG Hydraulic Cylinder Brand: Original • Hydraulic Pump Brand: Original Hydraulic Valve Brand: Original MITSUBISHI . Engine Brand: 43 KW • Power: • Machinery Test Report: Provided • Video Outgoing-inspection: Provided