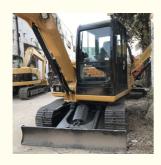

# Original Hydraulic Pump 43 KW 6 Ton Mini Used Caterpillar 306e2 Excavator in Japan

### **Product Specification**

Showroom Location: None · Operating Weight: 5795KG 0.22m<sup>3</sup> . Bucket Capacity: · Machine Weight: 6000 KG Hydraulic Cylinder Brand: Original • Hydraulic Pump Brand: Original Hydraulic Valve Brand: Original MITSUBISHI . Engine Brand: 43 KW • Power: • Machinery Test Report: Provided • Video Outgoing-inspection: Provided