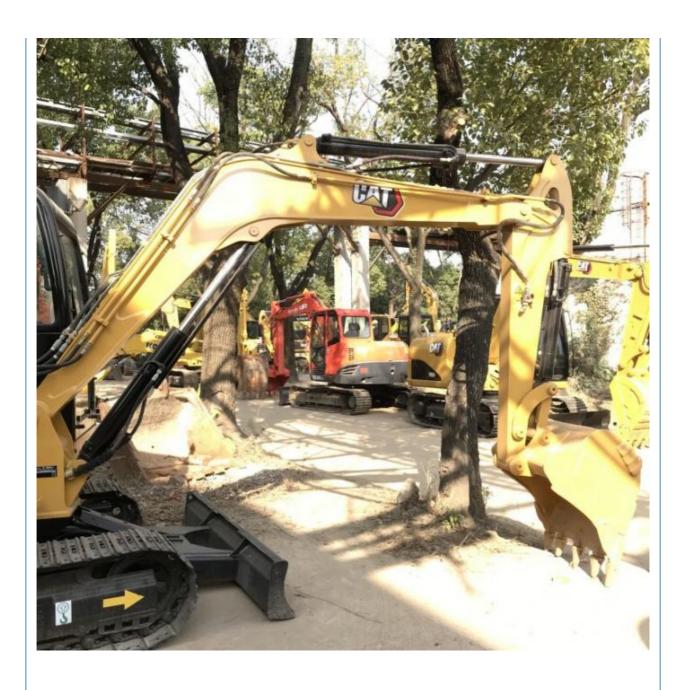

# Original Hydraulic Pump 43 KW 6 Ton Mini Used Caterpillar 306e2 Excavator in Japan

### **Product Specification**

Showroom Location: None · Operating Weight: 5795KG 0.22m<sup>3</sup> . Bucket Capacity: · Machine Weight: 6000 KG Hydraulic Cylinder Brand: Original • Hydraulic Pump Brand: Original Hydraulic Valve Brand: Original MITSUBISHI . Engine Brand: 43 KW • Power: • Machinery Test Report: Provided • Video Outgoing-inspection: Provided