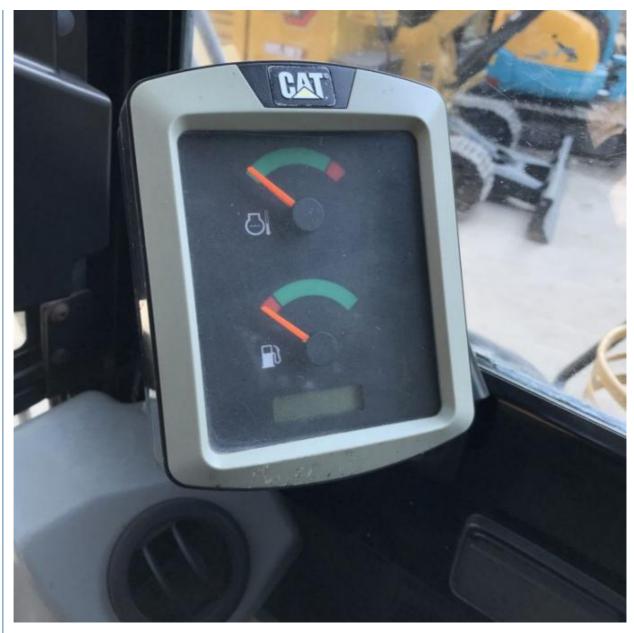

### **Product Specification**

Showroom Location: None · Operating Weight: 5795KG 0.22m<sup>3</sup> . Bucket Capacity: · Machine Weight: 6000 KG Hydraulic Cylinder Brand: Original • Hydraulic Pump Brand: Original Hydraulic Valve Brand: Original MITSUBISHI . Engine Brand: 43 KW • Power: • Machinery Test Report: Provided • Video Outgoing-inspection: Provided

• Core Components: Pressure Vessel, Motor, Bearing, Gear,

Pump, Gearbox, Engine, PLC

Year: 2022Working Hours: 789