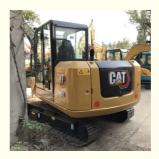

# Original Hydraulic Pump 43 KW 6 Ton Mini Used Caterpillar 306e2 Excavator in Japan

### **Product Specification**

Showroom Location: None · Operating Weight: 5795KG 0.22m<sup>3</sup> . Bucket Capacity: · Machine Weight: 6000 KG Hydraulic Cylinder Brand: Original • Hydraulic Pump Brand: Original Hydraulic Valve Brand: Original MITSUBISHI . Engine Brand: 43 KW • Power: • Machinery Test Report: Provided • Video Outgoing-inspection: Provided

• Core Components: Pressure Vessel, Motor, Bearing, Gear,

Pump, Gearbox, Engine, PLC

Year: 2022Working Hours: 789