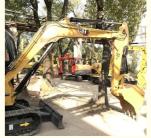

# Original Hydraulic Pump 43 KW 6 Ton Mini Used Caterpillar 306e2 Excavator in Japan

### **Product Specification**

Showroom Location: None · Operating Weight: 5795KG 0.22m<sup>3</sup> . Bucket Capacity: · Machine Weight: 6000 KG Hydraulic Cylinder Brand: Original • Hydraulic Pump Brand: Original Hydraulic Valve Brand: Original MITSUBISHI . Engine Brand: 43 KW • Power: • Machinery Test Report: Provided • Video Outgoing-inspection: Provided

• Core Components: Pressure Vessel, Motor, Bearing, Gear,

Pump, Gearbox, Engine, PLC

Year: 2022Working Hours: 789