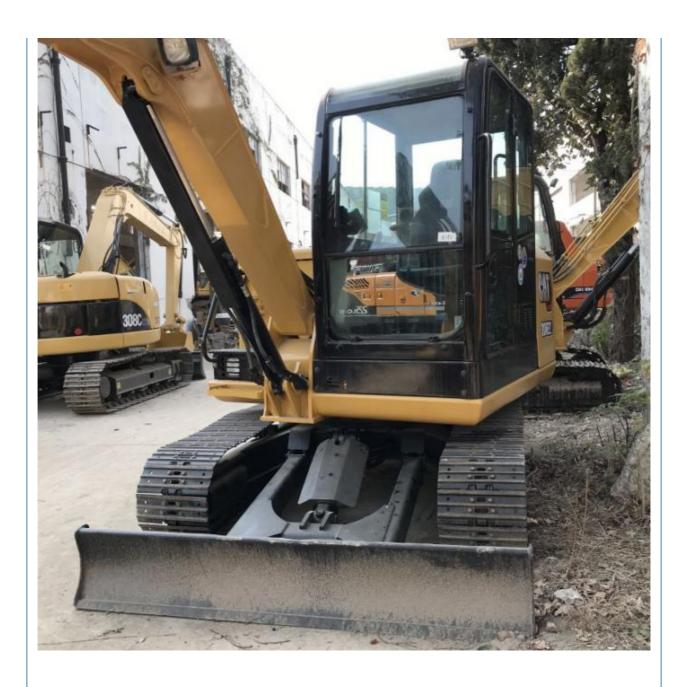

sed Caterpillar 306e2 Excavator in Japan

#### **Basic Information**

Place of Origin: Japan

• Price: \$18,000.00/units 1-3 units

Packaging Details:
 1. Bulk cargo.

2. Flat rack.

3. Container.

• Supply Ability: 100 Unit/Units per Month



### **Product Specification**

Showroom Location: None · Operating Weight: 5795KG 0.22m<sup>3</sup> . Bucket Capacity: · Machine Weight: 6000 KG Hydraulic Cylinder Brand: Original • Hydraulic Pump Brand: Original Hydraulic Valve Brand: Original MITSUBISHI . Engine Brand: 43 KW • Power: • Machinery Test Report: Provided • Video Outgoing-inspection: Provided

• Core Components: Pressure Vessel, Motor, Bearing, Gear,

Pump, Gearbox, Engine, PLC

Year: 2022Working Hours: 789



### More Images









# Product Description

# **Product Description**















### Models Of Excavators We Sell

| Komatsu used excavator     | PC20/PC30/PC35/PC40/PC50/PC55/PC56/PC60/PC70/PC75/PC78/PC10 0/PC110/PC120/PC128/PC130/PC138/PC150/PC160/PC200/PC210/PC22 0/PC228/PC240/PC270/PC300/PC350/PC360/PC400/PC450/PC460/PC49 0/PC650 |
|----------------------------|-----------------------------------------------------------------------------------------------------------------------------------------------------------------------------------------------|
| Carter used excavator      | CAT303/CAT305/CAT305.5/CAT306/CAT307/CAT308/CAT311/CAT312/C<br>AT313/CAT315/CAT318/CAT320/CAT323/CAT324/CAT325/CAT326/CAT3<br>29/CAT330/CAT336/CAT340/CAT345/CAT349/CAT375                    |
| Doosan used excavator      | DH(DX)35/55/60/70/75/80/150/200/215/220/225/235/260/30