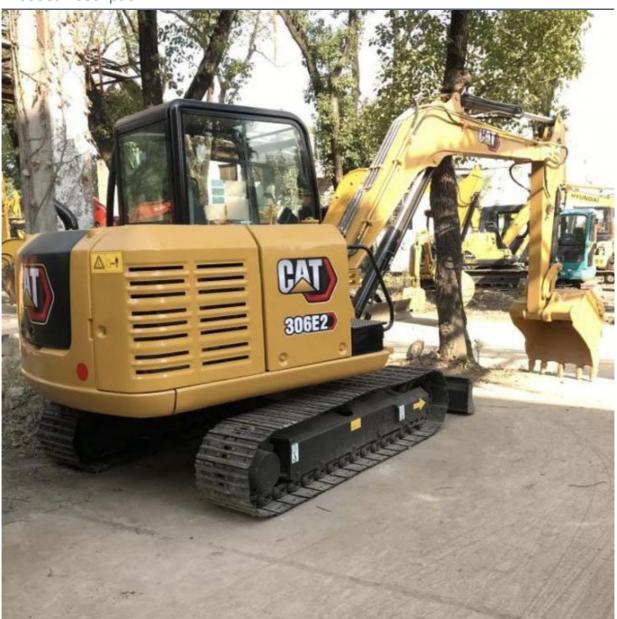

# Original Hydraulic Pump 43 KW 6 Ton Mini Used Caterpillar 306e2 Excavator in Japan

### **Product Specification**

Showroom Location: None · Operating Weight: 5795KG 0.22m<sup>3</sup> . Bucket Capacity: · Machine Weight: 6000 KG Hydraulic Cylinder Brand: Original • Hydraulic Pump Brand: Original Hydraulic Valve Brand: Original MITSUBISHI . Engine Brand: 43 KW • Power: • Machinery Test Report: Provided • Video Outgoing-inspection: Provided

• Core Components: Pressure Vessel, Motor, Bearing, Gear,

Pump, Gearbox, Engine, PLC

Year: 2022Working Hours: 789