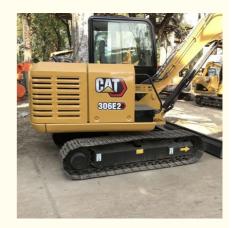

# Original Hydraulic Pump 43 KW 6 Ton Mini Used Caterpillar 306e2 Excavator in Japan

### **Product Specification**

Showroom Location: None · Operating Weight: 5795KG 0.22m<sup>3</sup> . Bucket Capacity: · Machine Weight: 6000 KG Hydraulic Cylinder Brand: Original • Hydraulic Pump Brand: Original Hydraulic Valve Brand: Original MITSUBISHI . Engine Brand: 43 KW • Power: • Machinery Test Report: Provided • Video Outgoing-inspection: Provided