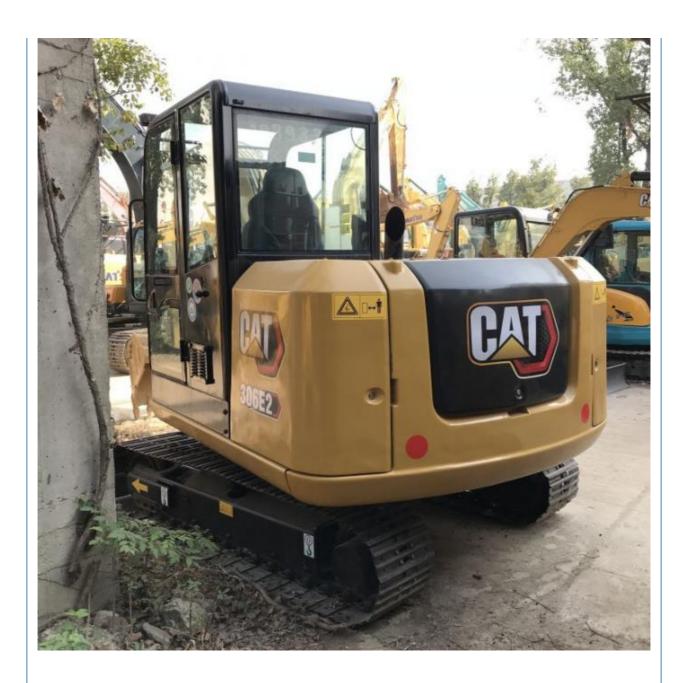

# Original Hydraulic Pump 43 KW 6 Ton Mini Used Caterpillar 306e2 Excavator in Japan

### **Product Specification**

Showroom Location: None · Operating Weight: 5795KG 0.22m<sup>3</sup> . Bucket Capacity: · Machine Weight: 6000 KG Hydraulic Cylinder Brand: Original • Hydraulic Pump Brand: Original Hydraulic Valve Brand: Original MITSUBISHI . Engine Brand: 43 KW • Power: • Machinery Test Report: Provided • Video Outgoing-inspection: Provided