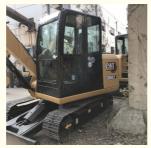

# Original Hydraulic Pump 43 KW 6 Ton Mini Used Caterpillar 306e2 Excavator in Japan

### **Product Specification**

Showroom Location: None · Operating Weight: 5795KG 0.22m<sup>3</sup> . Bucket Capacity: · Machine Weight: 6000 KG Hydraulic Cylinder Brand: Original • Hydraulic Pump Brand: Original Hydraulic Valve Brand: Original MITSUBISHI . Engine Brand: 43 KW • Power: • Machinery Test Report: Provided • Video Outgoing-inspection: Provided